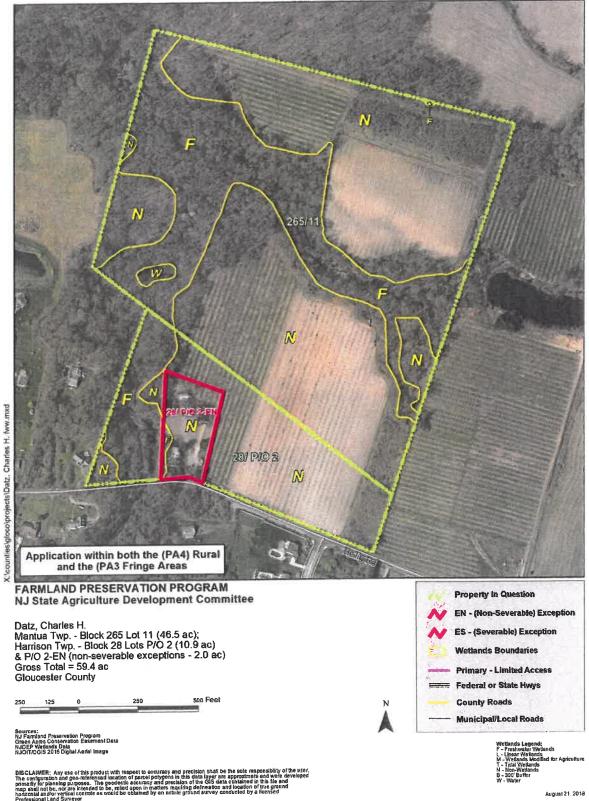

- 1. Charles Datz and Laura Lopez-Pelayo, SADC ID# 08-0208-PG, Resolution FY2020R4(4), Block 28, Lot 2, Harrison Township, and Block 265, Lot 11, Mantua Township, Gloucester County, 57.4 acres.
- 2. Lynda Carpenito, SADC ID #08-0209-PG, Resolution FY2020R4(5), Block 1107, Lot 6, East Greenwich Township, Gloucester County, 21.116 Acres.
- 3. Carol Beatty, SADC ID# 21-0614-PG, Resolution FY2020R4(6), Block 26, Lot 31 and Block 27, Lot 2, Greenwich Township, Warren County, 85 acres.

# April 23, 2020

- WHEREAS, on August 24, 2018 it was determined that the application for the sale of a development easement for the subject farm identified as Block 28, Lot 2, Harrison Township and Block 265, Lot 11, Mantua Township, Gloucester County, totaling 57.4 gross surveyed acres hereinafter referred to as "the Property" (Schedule A) was complete and accurate and satisfied the criteria contained in N.J.A.C. 2:76-17.9(a) and the County has met the County Planning Incentive Grant ("PIG") criteria pursuant to N.J.A.C. 2:76-17.6 -7; and
- WHEREAS, the Owners have read and signed SADC Guidance Documents regarding Exceptions, Division of the Premises, and Non-Agricultural Uses; and
- WHEREAS, the targeted Property is located in the County's Repaupo-Mantua Creek Project Area; and
- WHEREAS, the Property includes one (1) 2.002 acre non-severable exception area for a future single family residential unit and to afford future flexibility for nonagricultural uses resulting in 55.398 surveyed easement acres; and
- WHEREAS, the Property has a .034 acre bridge maintenance easement that will not be covered by the deed of easement, resulting in 55.364 surveyed easement acres; and