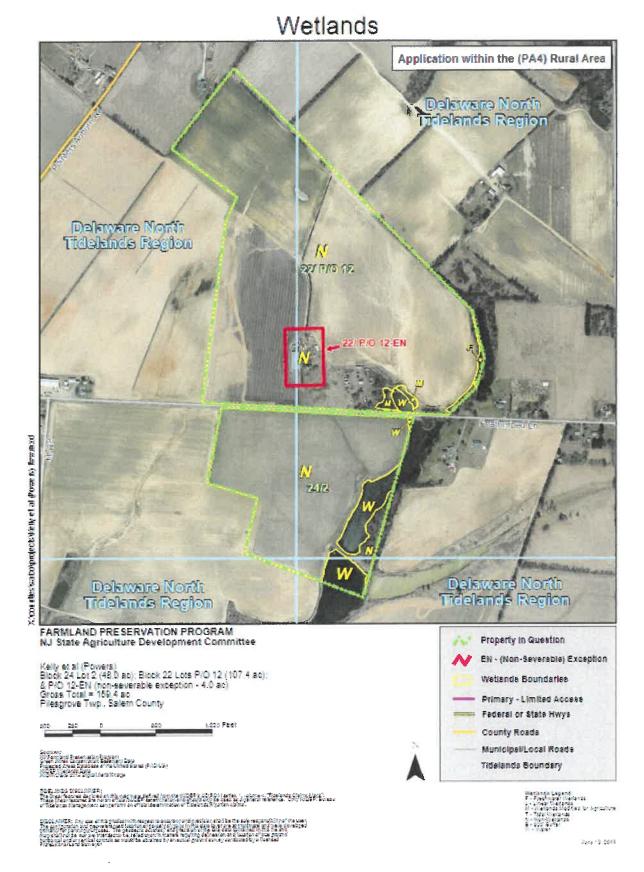

- 1. Kelly et al (Powers), SADC ID #17-0350-DE, Resolution FY2020R4(8), Block 22, Lot 12, and Block 24, Lot 2, Pilesgrove Township, Salem County, 159.4 Net Acres.
- 2. Kelly et al (Sharp), SADC ID#17-0351-DE, Resolution FY2020R4(9), Block 21, Lot 11, Pilesgrove Township, Salem County, 116.2 net acres.