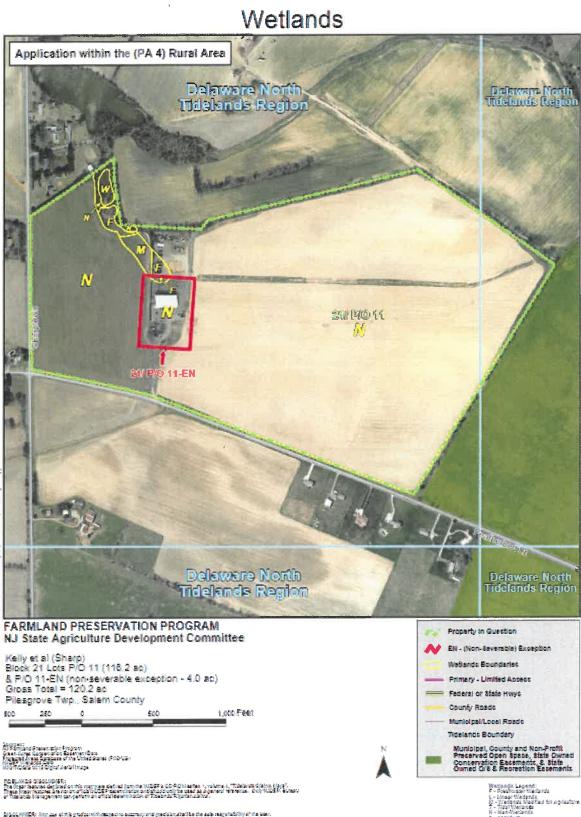

- 1. Kelly et al (Powers), SADC ID #17-0350-DE, Resolution FY2020R4(8), Block 22, Lot 12, and Block 24, Lot 2, Pilesgrove Township, Salem County, 159.4 Net Acres.
- 2. Kelly et al (Sharp), SADC ID#17-0351-DE, Resolution FY2020R4(9), Block 21, Lot 11, Pilesgrove Township, Salem County, 116.2 net acres.