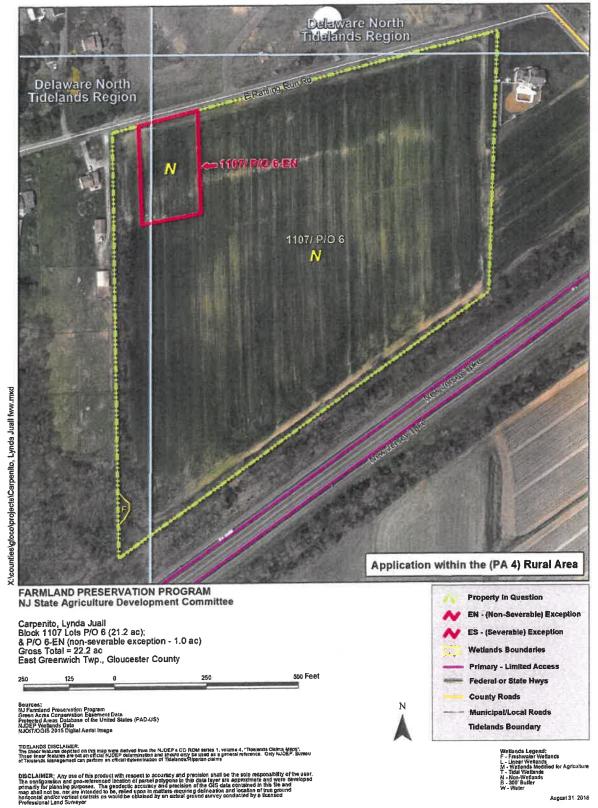

- 1. Charles Datz and Laura Lopez-Pelayo, SADC ID# 08-0208-PG, Resolution FY2020R4(4), Block 28, Lot 2, Harrison Township, and Block 265, Lot 11, Mantua Township, Gloucester County, 57.4 acres.
- 2. Lynda Carpenito, SADC ID #08-0209-PG, Resolution FY2020R4(5), Block 1107, Lot 6, East Greenwich Township, Gloucester County, 21.116 Acres.
- 3. Carol Beatty, SADC ID# 21-0614-PG, Resolution FY2020R4(6), Block 26, Lot 31 and Block 27, Lot 2, Greenwich Township, Warren County, 85 acres.