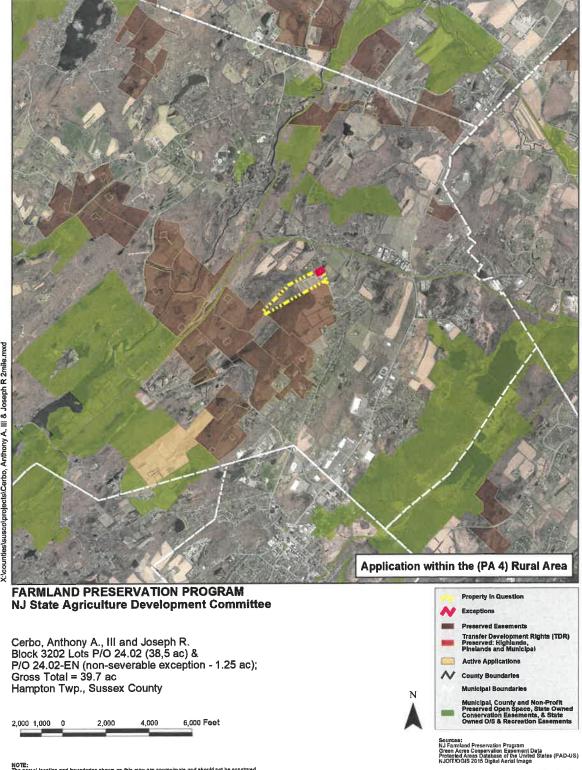

- 1. Patricia Ayars, SADC ID#17-0353-DE, Resolution FY2020R4(12), Block 11, Lot 6, Alloway Township, Salem County, 77.3 acres.
- 2. Anthony and Joseph Cerbo, SADC ID#19-0027-DE, FY2020R4(13), Block 3202, Lot 24.02, Hampton Township, Sussex County, 38.45 acres.