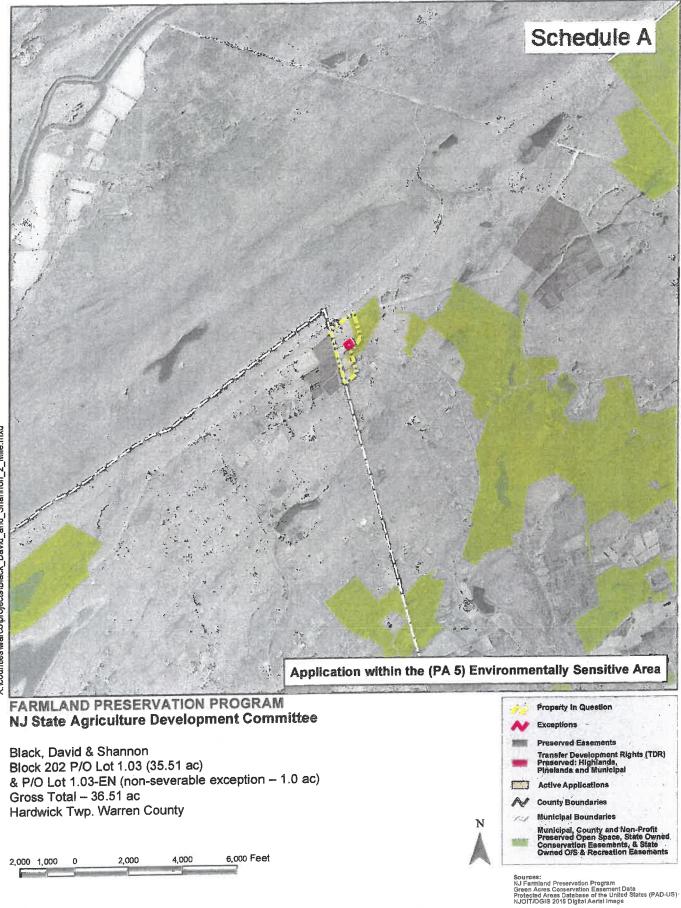

- 1. Daniel Rogers and Sioban Flaherty, SADC ID #21-0042-NP, FY2020R4(10), Block 601, Lots 1, 1.01, & 2, Frelinghuysen Township, Warren County, 105.66 acres.
- 2. David & Shannon Black, SADC ID#21-0043-NP, FY2020R4(11), Block 202, Lot 1.03, Hardwick Township, Warren County, 36.51 acres.

<u>A roll call vote was taken.</u> The motion was unanimously approved. A copy of Resolutions FY2020R4(10) and FY2020R4(11) is attached to and a part of these minutes.