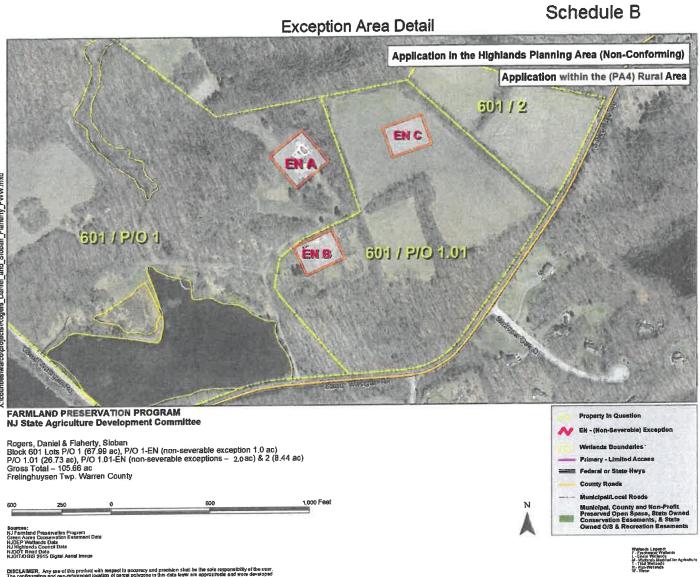

- 1. Daniel Rogers and Sioban Flaherty, SADC ID #21-0042-NP, FY2020R4(10), Block 601, Lots 1, 1.01, & 2, Frelinghuysen Township, Warren County, 105.66 acres.
- 2. David & Shannon Black, SADC ID#21-0043-NP, FY2020R4(11), Block 202, Lot 1.03, Hardwick Township, Warren County, 36.51 acres.

<u>A roll call vote was taken.</u> The motion was unanimously approved. A copy of Resolutions FY2020R4(10) and FY2020R4(11) is attached to and a part of these minutes.