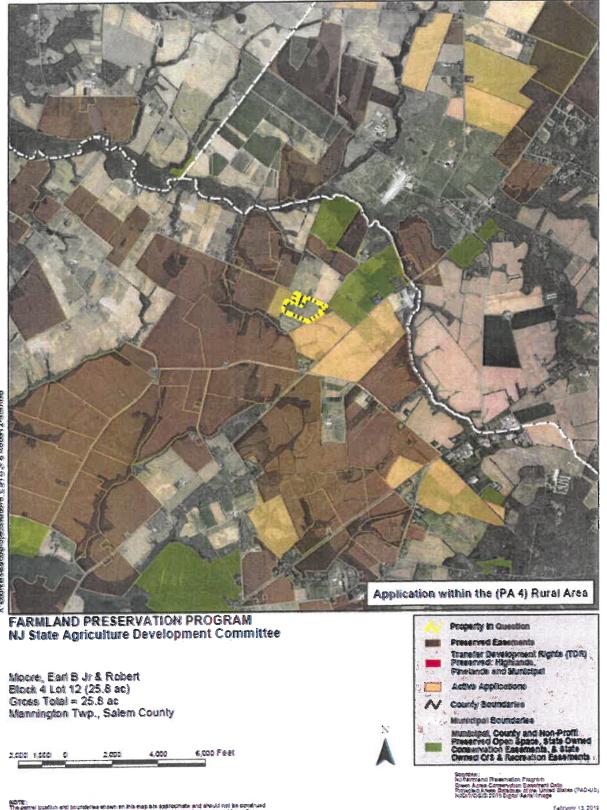

1. Earl & Robert Moore, SADC ID #17-0212-PG, Resolution FY2020R4(7), Block 4, Lot 12, Mannington Township, Salem County, 24.1 Acres.

<u>A roll call vote was taken. The motion was unanimously approved.</u> A copy of Resolutions FY2020R4(7) is attached to and a part of these minutes.