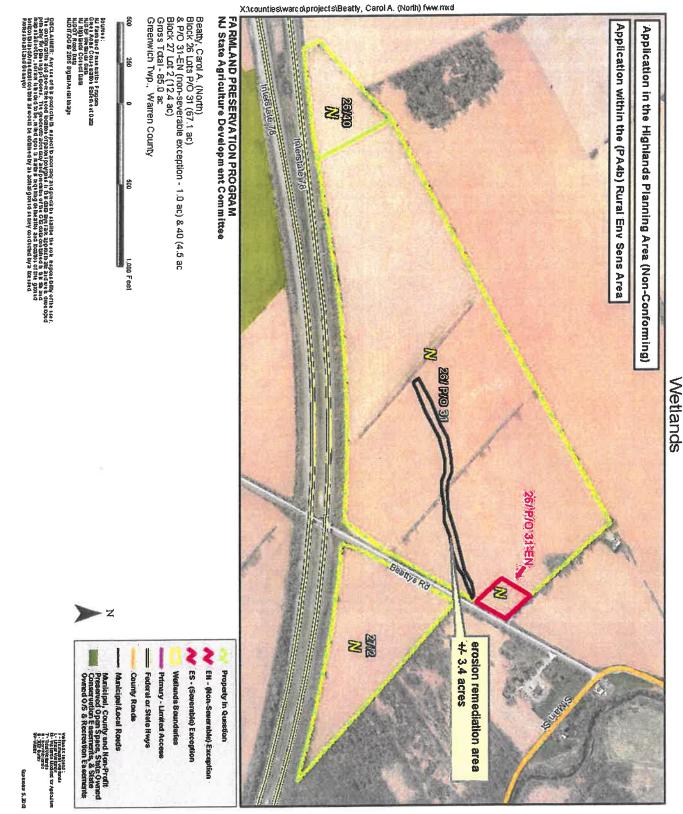

- 1. Charles Datz and Laura Lopez-Pelayo, SADC ID# 08-0208-PG, Resolution FY2020R4(4), Block 28, Lot 2, Harrison Township, and Block 265, Lot 11, Mantua Township, Gloucester County, 57.4 acres.
- 2. Lynda Carpenito, SADC ID #08-0209-PG, Resolution FY2020R4(5), Block 1107, Lot 6, East Greenwich Township, Gloucester County, 21.116 Acres.
- 3. Carol Beatty, SADC ID# 21-0614-PG, Resolution FY2020R4(6), Block 26, Lot 31 and Block 27, Lot 2, Greenwich Township, Warren County, 85 acres.