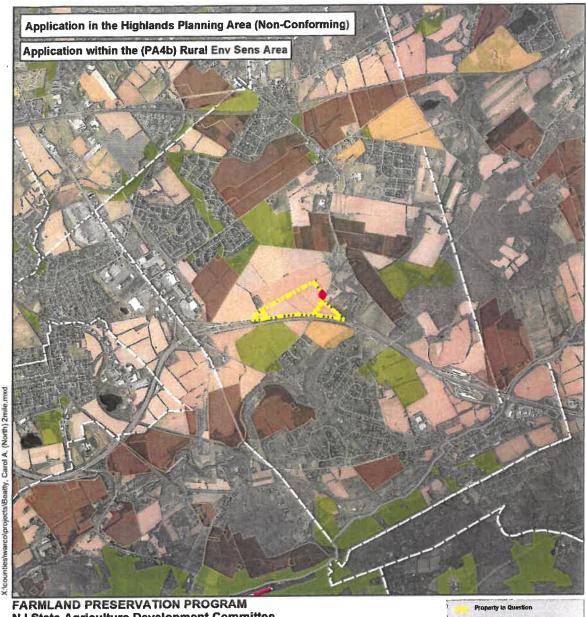

- 1. Charles Datz and Laura Lopez-Pelayo, SADC ID# 08-0208-PG, Resolution FY2020R4(4), Block 28, Lot 2, Harrison Township, and Block 265, Lot 11, Mantua Township, Gloucester County, 57.4 acres.
- 2. Lynda Carpenito, SADC ID #08-0209-PG, Resolution FY2020R4(5), Block 1107, Lot 6, East Greenwich Township, Gloucester County, 21.116 Acres.
- 3. Carol Beatty, SADC ID# 21-0614-PG, Resolution FY2020R4(6), Block 26, Lot 31 and Block 27, Lot 2, Greenwich Township, Warren County, 85 acres.