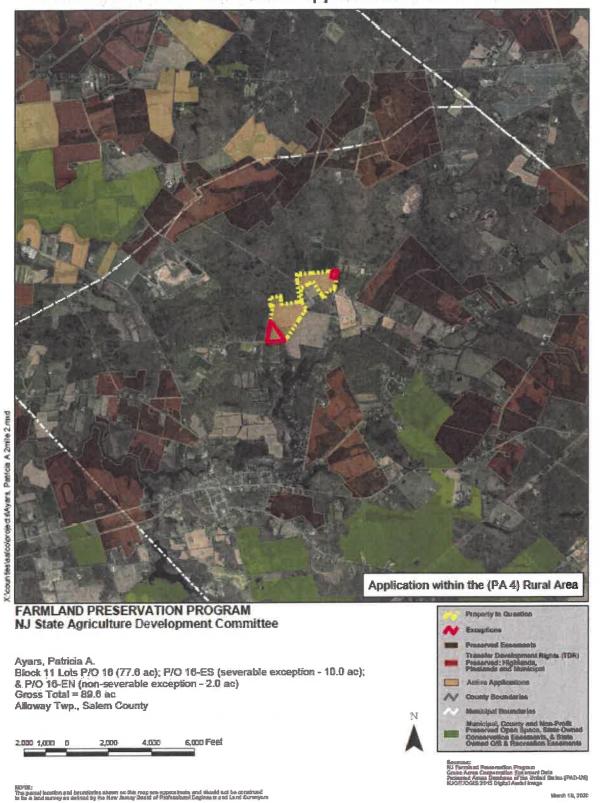

- 1. Patricia Ayars, SADC ID#17-0353-DE, Resolution FY2020R4(12), Block 11, Lot 6, Alloway Township, Salem County, 77.3 acres.
- 2. Anthony and Joseph Cerbo, SADC ID#19-0027-DE, FY2020R4(13), Block 3202, Lot 24.02, Hampton Township, Sussex County, 38.45 acres.