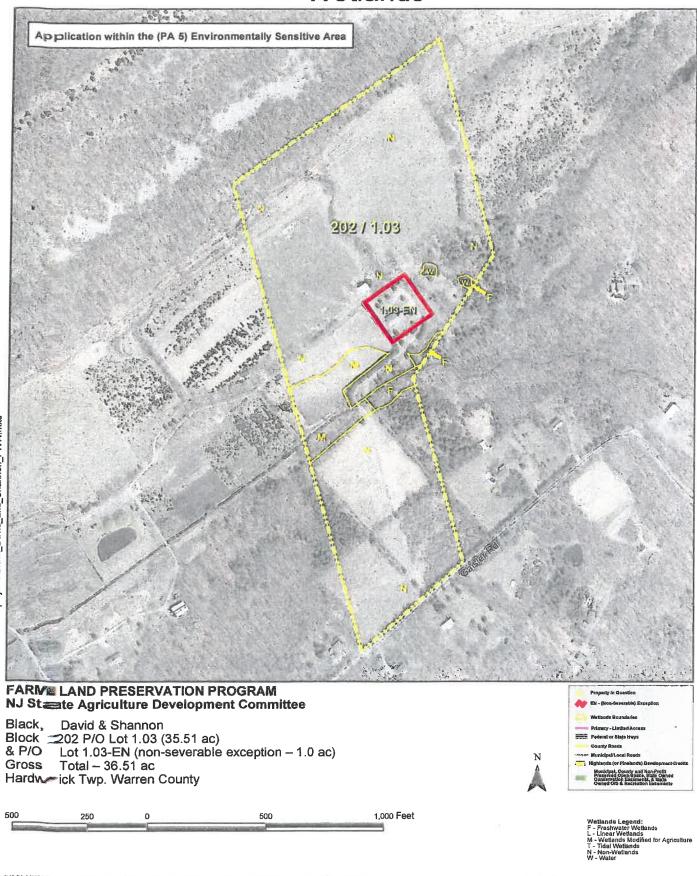

- 1. Daniel Rogers and Sioban Flaherty, SADC ID #21-0042-NP, FY2020R4(10), Block 601, Lots 1, 1.01, & 2, Frelinghuysen Township, Warren County, 105.66 acres.
- 2. David & Shannon Black, SADC ID#21-0043-NP, FY2020R4(11), Block 202, Lot 1.03, Hardwick Township, Warren County, 36.51 acres.

<u>A roll call vote was taken.</u> The motion was unanimously approved. A copy of Resolutions FY2020R4(10) and FY2020R4(11) is attached to and a part of these minutes.