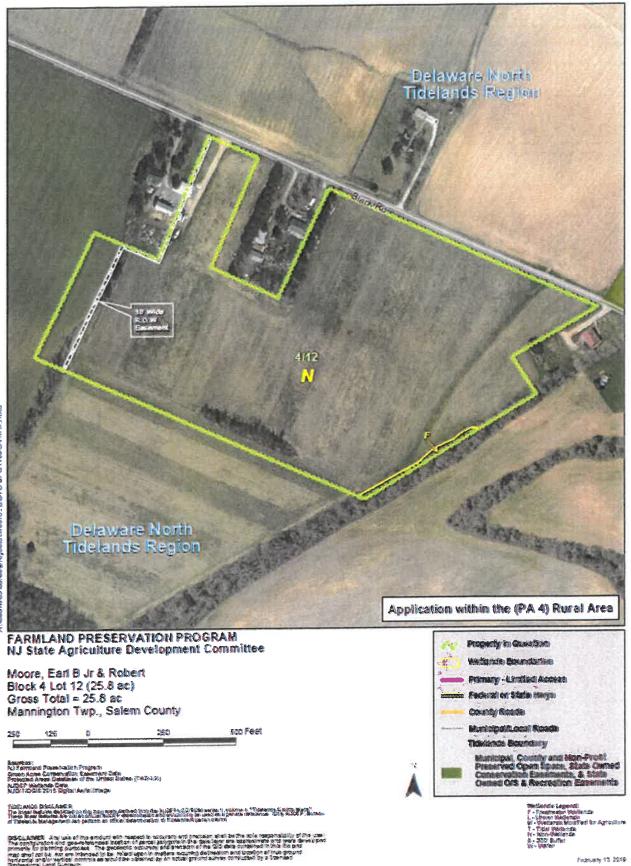

1. Earl & Robert Moore, SADC ID #17-0212-PG, Resolution FY2020R4(7), Block 4, Lot 12, Mannington Township, Salem County, 24.1 Acres.

<u>A roll call vote was taken. The motion was unanimously approved.</u> A copy of Resolutions FY2020R4(7) is attached to and a part of these minutes.