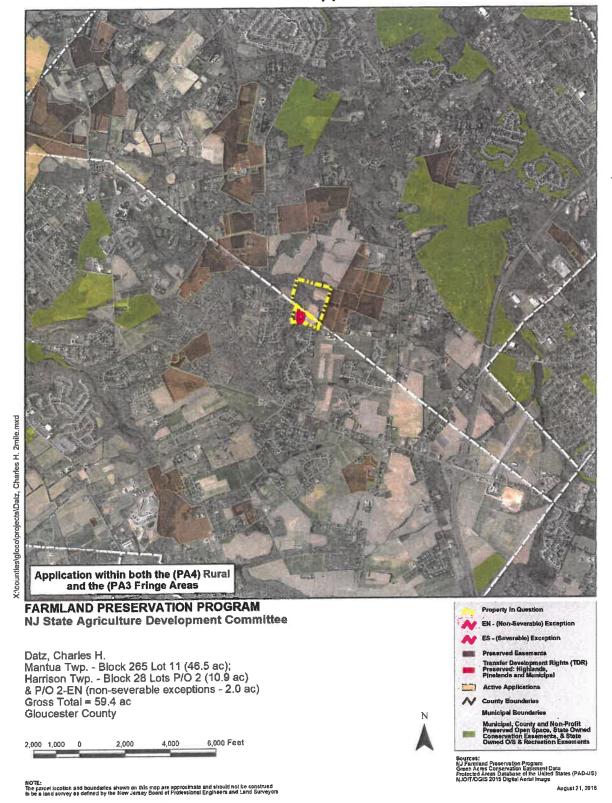

- 1. Charles Datz and Laura Lopez-Pelayo, SADC ID# 08-0208-PG, Resolution FY2020R4(4), Block 28, Lot 2, Harrison Township, and Block 265, Lot 11, Mantua Township, Gloucester County, 57.4 acres.
- 2. Lynda Carpenito, SADC ID #08-0209-PG, Resolution FY2020R4(5), Block 1107, Lot 6, East Greenwich Township, Gloucester County, 21.116 Acres.
- 3. Carol Beatty, SADC ID# 21-0614-PG, Resolution FY2020R4(6), Block 26, Lot 31 and Block 27, Lot 2, Greenwich Township, Warren County, 85 acres.

# STATE AGRICULTURE DEVELOPMENT COMMITTEE RESOLUTION FY2020R4(4) FINAL REVIEW AND APPROVAL OF A PLANNING INCENTIVE GRANT TO GLOUCESTER COUNTY for the PURCHASE OF A DEVELOPMENT EASEMENT Datz, Charles H. and Lopez-Pelayo, Laura L. ("Owners") SADC ID#08-0208-PG Harrison and Mantua Townships, Gloucester County <u>N.J.A.C.</u> 2:76-17 et seq.

# April 23, 2020

- WHEREAS, on August 24, 2018 it was determined that the application for the sale of a development easement for the subject farm identified as Block 28, Lot 2, Harrison Township and Block 265, Lot 11, Mantua Township, Gloucester County, totaling 57.4 gross surveyed acres hereinafter referred to as "the Property" (Schedule A) was complete and accurate and satisfied the criteria contained in N.J.A.C. 2:76-17.9(a) and the County has met the County Planning Incentive Grant ("PIG") criteria pursuant to N.J.A.C. 2:76-17.6 -7; and
- WHEREAS, the Owners have read and signed SADC Guidance Documents regarding Exceptions, Division of the Premises, and Non-Agricultural Uses; and
- WHEREAS, the targeted Property is located in the County's Repaupo-Mantua Creek Project Area; and
- WHEREAS, the Property includes one (1) 2.002 acre non-severable exception area for a future single family residential unit and to afford future flexibility for nonagricultural uses resulting in 55.398 surveyed easement acres; and
- WHEREAS, the Property has a .034 acre bridge maintenance easement that will not be covered by the deed of easement, resulting in 55.364 surveyed easement acres; and