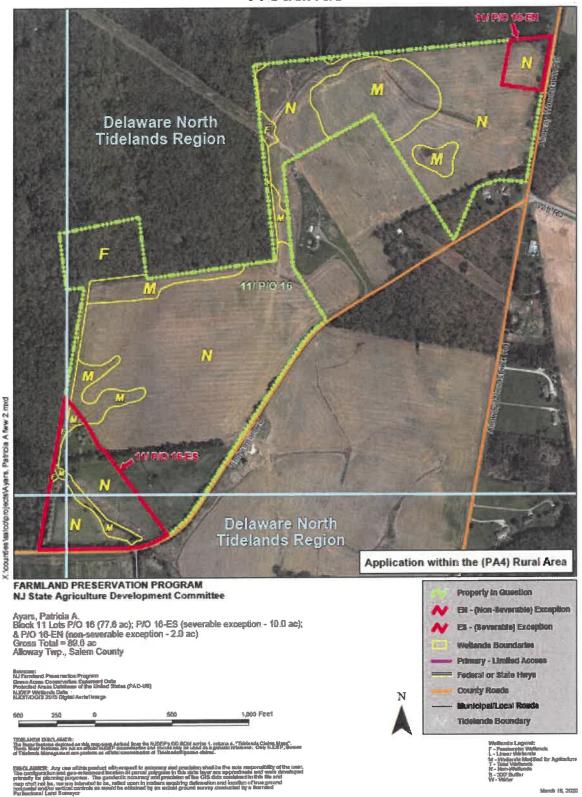

- 1. Patricia Ayars, SADC ID#17-0353-DE, Resolution FY2020R4(12), Block 11, Lot 6, Alloway Township, Salem County, 77.3 acres.
- 2. Anthony and Joseph Cerbo, SADC ID#19-0027-DE, FY2020R4(13), Block 3202, Lot 24.02, Hampton Township, Sussex County, 38.45 acres.