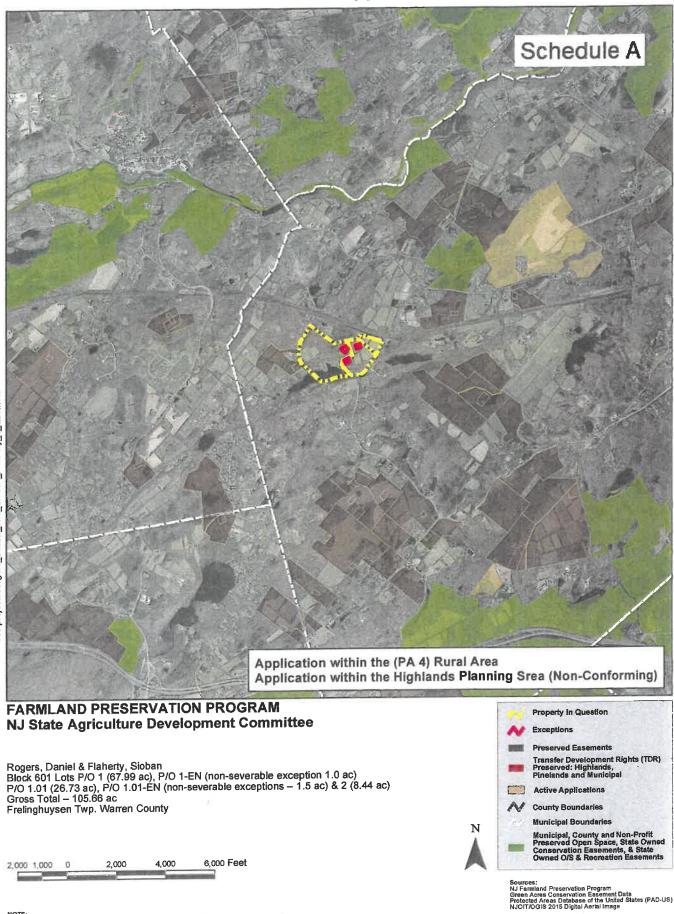

- 1. Daniel Rogers and Sioban Flaherty, SADC ID #21-0042-NP, FY2020R4(10), Block 601, Lots 1, 1.01, & 2, Frelinghuysen Township, Warren County, 105.66 acres.
- 2. David & Shannon Black, SADC ID#21-0043-NP, FY2020R4(11), Block 202, Lot 1.03, Hardwick Township, Warren County, 36.51 acres.