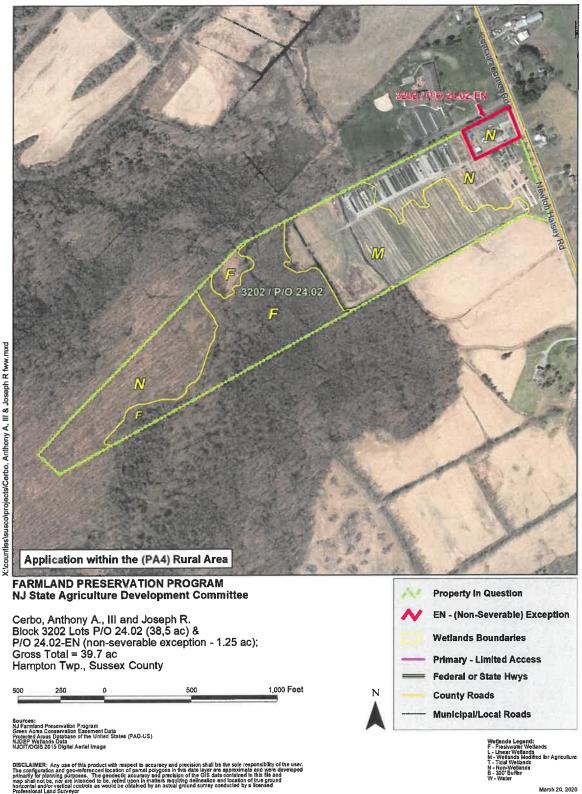

- 1. Patricia Ayars, SADC ID#17-0353-DE, Resolution FY2020R4(12), Block 11, Lot 6, Alloway Township, Salem County, 77.3 acres.
- 2. Anthony and Joseph Cerbo, SADC ID#19-0027-DE, FY2020R4(13), Block 3202, Lot 24.02, Hampton Township, Sussex County, 38.45 acres.