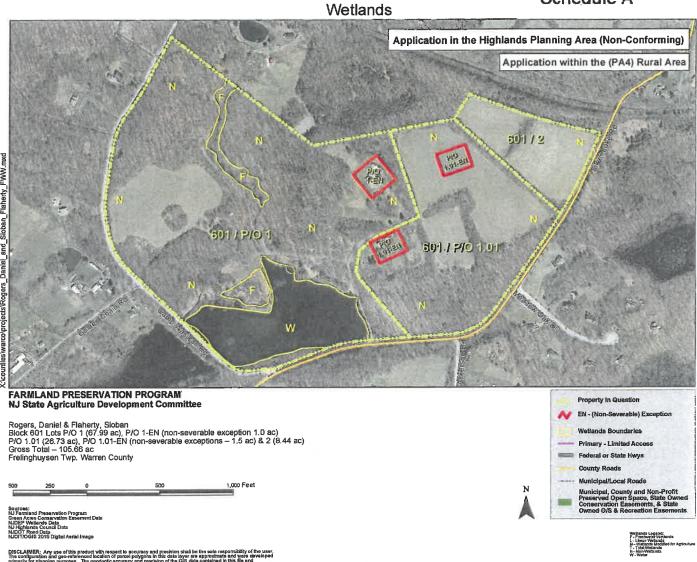

- 1. Daniel Rogers and Sioban Flaherty, SADC ID #21-0042-NP, FY2020R4(10), Block 601, Lots 1, 1.01, & 2, Frelinghuysen Township, Warren County, 105.66 acres.
- 2. David & Shannon Black, SADC ID#21-0043-NP, FY2020R4(11), Block 202, Lot 1.03, Hardwick Township, Warren County, 36.51 acres.

<u>A roll call vote was taken.</u> The motion was unanimously approved. A copy of Resolutions FY2020R4(10) and FY2020R4(11) is attached to and a part of these minutes.