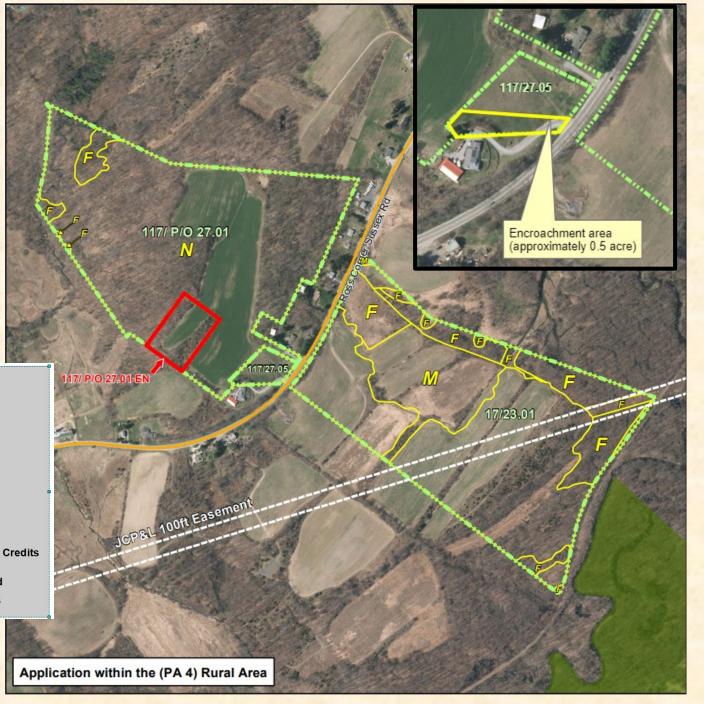

**Direct Easement Purchase** 

Estate of Donald Elston Jr. 108.6 Easement Acres Wantage Twp, Sussex County 3 ac nonseverable exception 43% in corn & hay

**Direct Easement Purchase** 