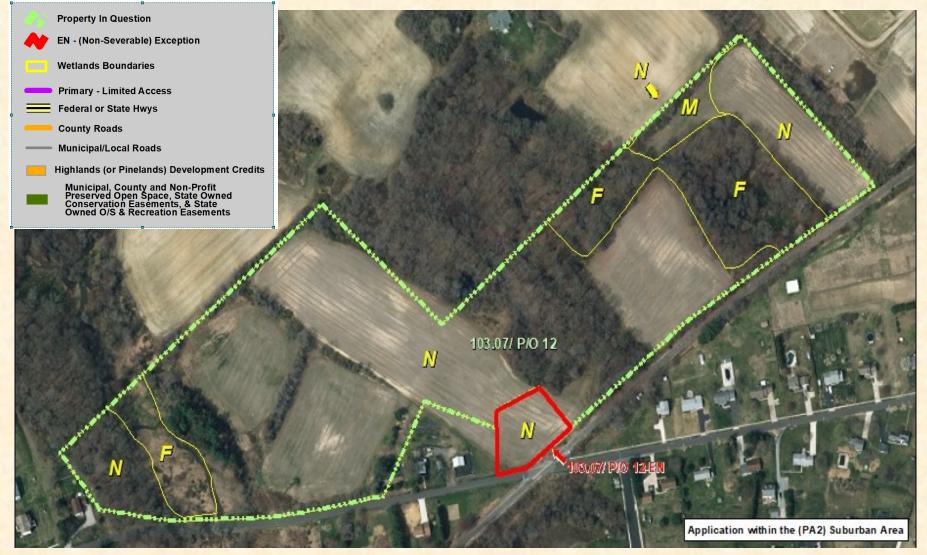

**Direct Easement Purchase** 

Christopher & Deirdre Ely 149.7 Easement Acres Kingwood Twp Hunterdon County 4 ac nonseverable exception 26% in hay

**Direct Easement Purchase** 

Estate of Donald Elston Jr. 108.6 Easement Acres Wantage Twp, Sussex County 3 ac nonseverable exception 43% in corn & hay

**Direct Easement Purchase** 

Estate of Donald Elston Jr. 108.6 Easement Acres Wantage Twp, Sussex County 3 ac nonseverable exception 43% in corn & hay

**Direct Easement Purchase** 