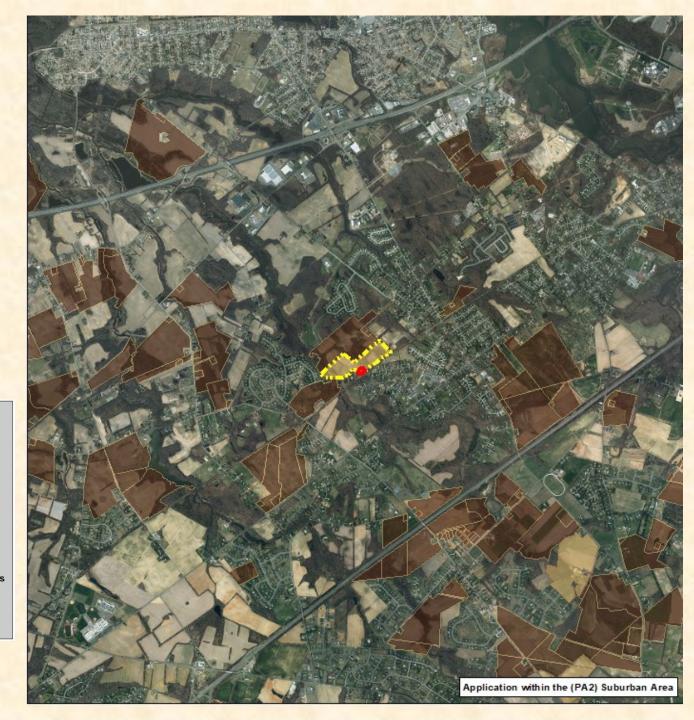

# **Approvals for Acquisition**

Slide 3

Stella Farms Inc 53 Easement Acres Winslow Twp, Camden County No exception areas or residential opportunities 69% in corn

County Planning Incentive Grant Minimum Eligibility Waiver

Stella Farms Inc 53 Easement Acres Winslow Twp, Camden County No exception areas or residential opportunities 69% in corn

County Planning Incentive Grant Minimum Eligibility Waiver

Gruber, Barry W. et al 37.045 Easement Acres East Greenwich Twp Gloucester County 1 ac nonseverable exception 58% in corn