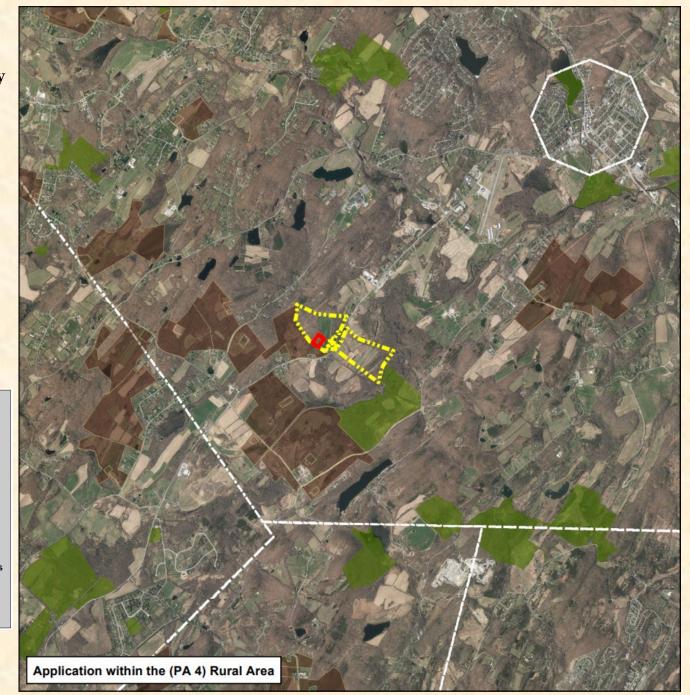

**Direct Easement Purchase** 

Estate of Donald Elston Jr. 108.6 Easement Acres Wantage Twp, Sussex County 3 ac nonseverable exception 43% in corn & hay

**Direct Easement Purchase** 