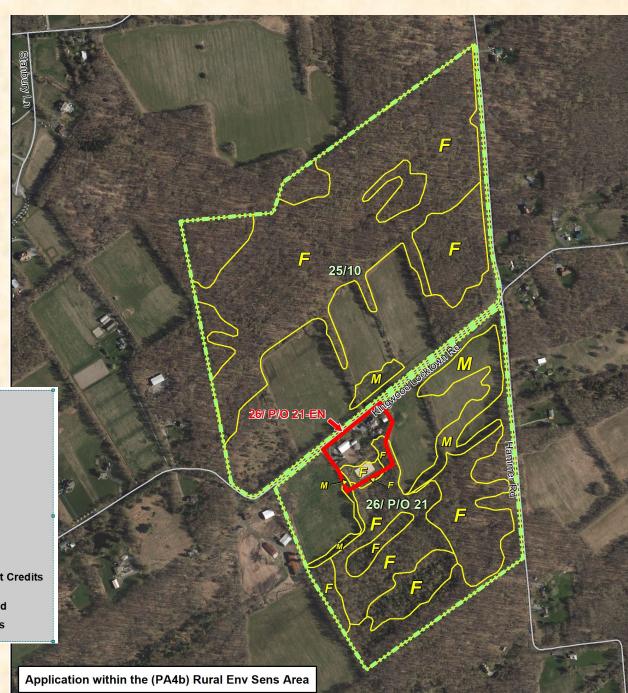

Nonprofit FY2019 Grant

Palermo Show Stable, LLC NJCF – FY2019 21 Easement Acres Bedminster Twp Somerset County 4 ac nonseverable exception 80% in hay & pasture

Nonprofit FY2019 Grant

Christopher & Deirdre Ely 149.7 Easement Acres Kingwood Twp Hunterdon County 4 ac nonseverable exception 26% in hay