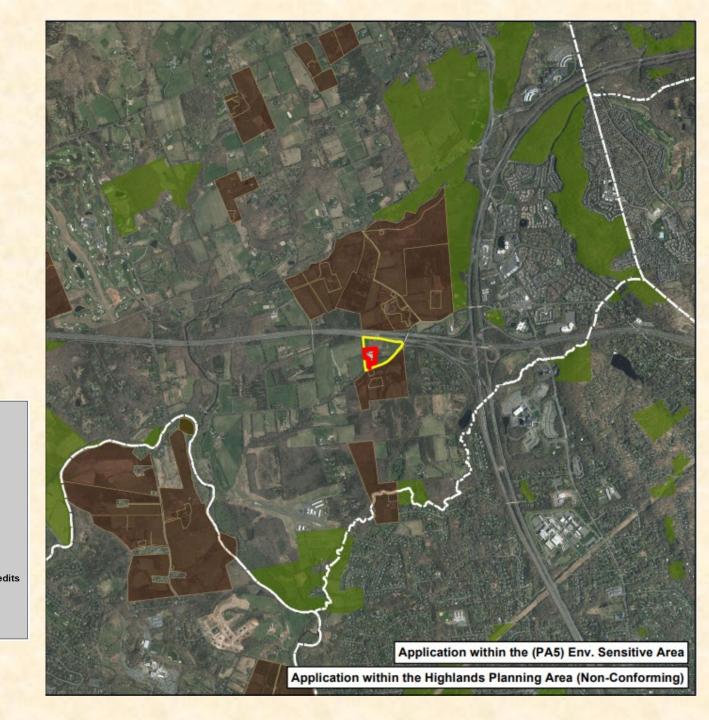

Nonprofit FY2019 Grant

Palermo Show Stable, LLC NJCF – FY2019 21 Easement Acres Bedminster Twp Somerset County 4 ac nonseverable exception 80% in hay & pasture

Nonprofit FY2019 Grant

Christopher & Deirdre Ely 149.7 Easement Acres Kingwood Twp Hunterdon County 4 ac nonseverable exception 26% in hay