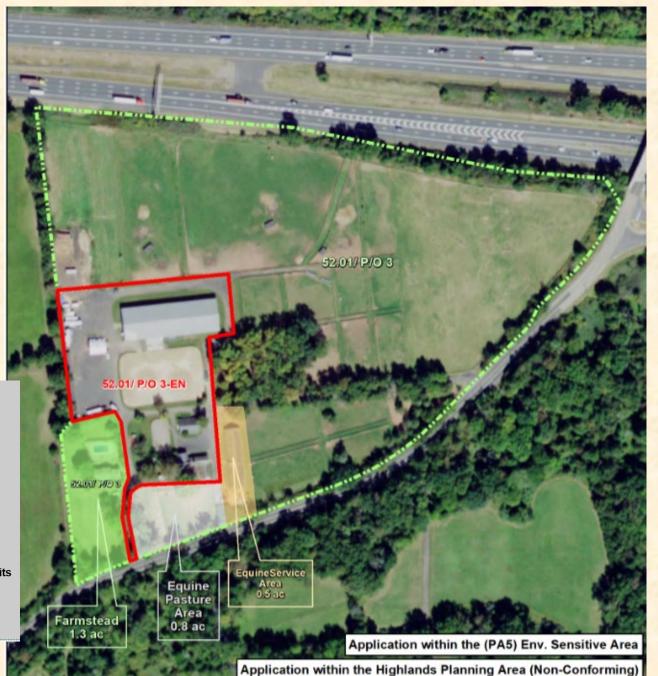

Nonprofit FY2019 Grant

Palermo Show Stable, LLC NJCF – FY2019 21 Easement Acres Bedminster Twp Somerset County 4 ac nonseverable exception 80% in hay & pasture

Nonprofit FY2019 Grant

Christopher & Deirdre Ely 149.7 Easement Acres Kingwood Twp Hunterdon County 4 ac nonseverable exception 26% in hay