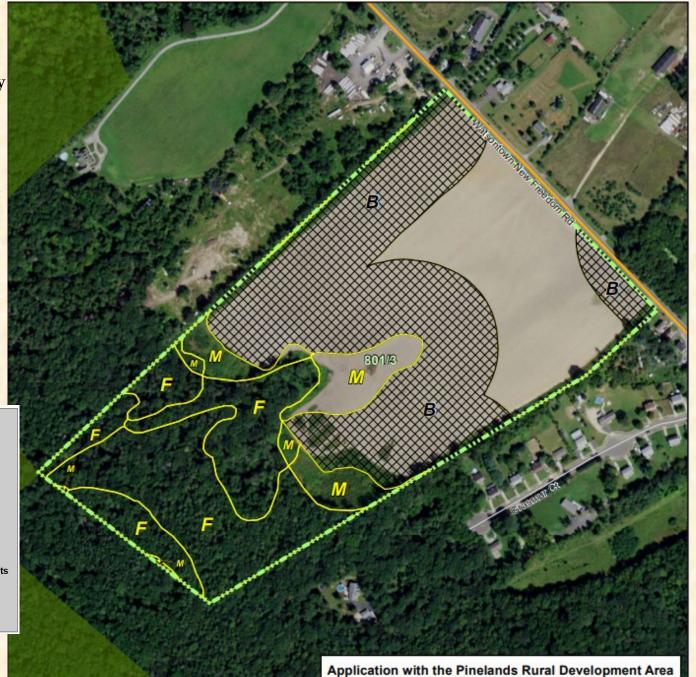

| 6 Agreements  | \$57,654 in Soil & Water Grant Eligibility  |
| Salem                    | 34 acres     | 1 Agreement   | \$20,400 in Soil & Water Grant Eligibility  |
| Total Term<br>Agreements | 2,598 acres  | 42 Agreements | \$722,926 in Soil & Water Grant Eligibility |

Active Term Agreements\*

\* Does not include expired Agreements in need of termination or renewal

# **Approvals for Acquisition**



Slide 3

Stella Farms Inc 53 Easement Acres Winslow Twp, Camden County No exception areas or residential opportunities 69% in corn

County Planning Incentive Grant Minimum Eligibility Waiver





Stella Farms Inc 53 Easement Acres Winslow Twp, Camden County No exception areas or residential opportunities 69% in corn

County Planning Incentive Grant Minimum Eligibility Waiver







Gruber, Barry W. et al 37.045 Easement Acres East Greenwich Twp Gloucester County 1 ac nonseverable exception 58% in corn

**County Planning Incentive Grant** 





Gruber, Barry W. et al 37.045 Easement Acres East Greenwich Twp, Gloucester County 1 ac nonseverable exception 58% in corn County Planning Incentive Grant



Palermo Show Stable, LLC NJCF – FY2019 21 Easement Acres Bedminster Twp Somerset County 4 ac nonseverable exception 80% in hay & pasture

Nonprofit FY2019 Grant





Palermo Show Stable, LLC NJCF – FY2019 21 Easement Acres Bedminster Twp Somerset County 4 ac nonseverable exception 80% in hay & pasture

Nonprofit FY2019 Grant





Christopher & Deirdre Ely 149.7 Easement Acres Kingwood Twp Hunterdon County 4 ac nonseverable exception 26% in hay

**Direct Easement Purchase