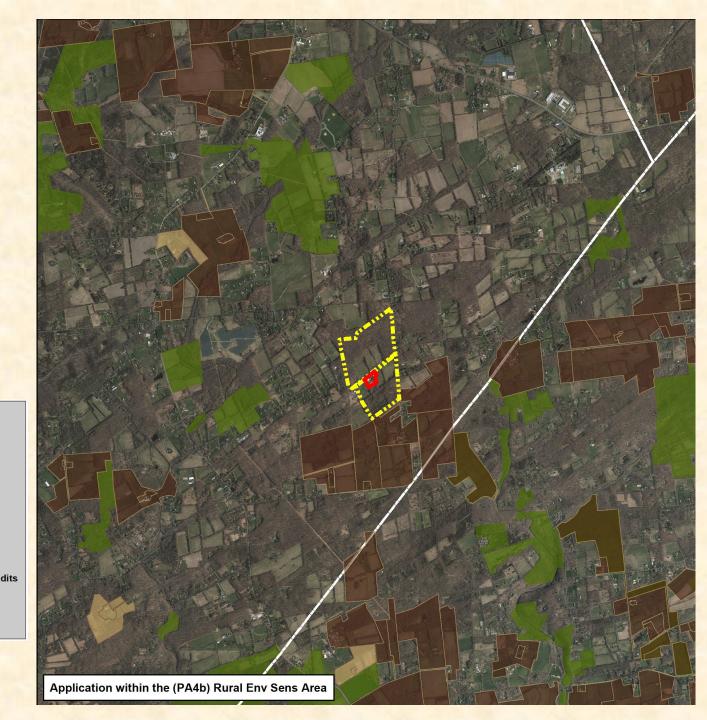

Nonprofit FY2019 Grant

Palermo Show Stable, LLC NJCF – FY2019 21 Easement Acres Bedminster Twp Somerset County 4 ac nonseverable exception 80% in hay & pasture

Nonprofit FY2019 Grant

Christopher & Deirdre Ely 149.7 Easement Acres Kingwood Twp Hunterdon County 4 ac nonseverable exception 26% in hay