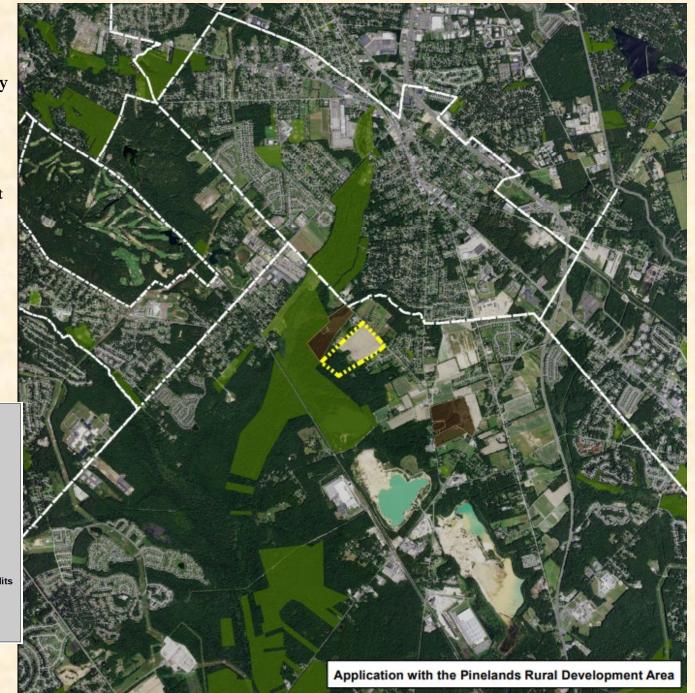

\$198,962 in Soil & Water Grant Eligibility |
| Monmouth                 | 5.48 acres   | 1 Agreement   | \$3,288 in Soil & Water Grant Eligibility   |
| Morris                   | 97 acres     | 6 Agreements  | \$57,654 in Soil & Water Grant Eligibility  |
| Salem                    | 34 acres     | 1 Agreement   | \$20,400 in Soil & Water Grant Eligibility  |
| Total Term<br>Agreements | 2,598 acres  | 42 Agreements | \$722,926 in Soil & Water Grant Eligibility |

Active Term Agreements\*

\* Does not include expired Agreements in need of termination or renewal

# **Approvals for Acquisition**



Slide 3

Stella Farms Inc 53 Easement Acres Winslow Twp, Camden County No exception areas or residential opportunities 69% in corn

County Planning Incentive Grant Minimum Eligibility Waiver





Stella Farms Inc 53 Easement Acres Winslow Twp, Camden County No exception areas or residential opportunities 69% in corn

County Planning Incentive Grant Minimum Eligibility Waiver







Gruber, Barry W. et al 37.045 Easement Acres East Greenwich Twp Gloucester County 1 ac nonseverable exception 58% in corn

**County Planning Incentive Grant** 





Gruber, Barry W. et al 37.045 Easement Acres East Greenwich Twp, Gloucester County 1 ac nonseverable exception 58% in corn County Planning Incentive Grant



Palermo Show Stable, LLC NJCF – FY2019 21 Easement Acres Bedminster Twp Somerset County 4 ac nonseverable exception 80% in hay & pasture

Nonprofit FY2019 Grant





Palermo Show Stable, LLC NJCF – FY2019 21 Easement Acres Bedminster Twp Somerset County 4 ac nonseverable exception 80%