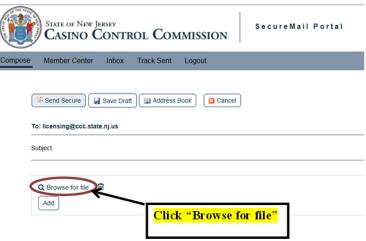

## **Electronic Submission Instructions**

To send secure communications/attachments to the Licensing unit at the Casino Control Commission:

- 1. Please make sure all form fields are filled out correctly. Navigate to the secure site portal url-https://ssl.datamotion.com/register/cureg.aspx?rcpt=licensing@ccc.state.nj.us
- 2. Register to the site if logging in for the first time.
- 3. Attach the necessary files by selecting the "Browse for file".