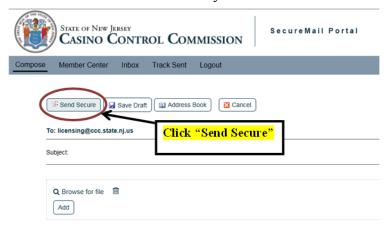

4. Once you are finished composing your email click "Send Secure" to send your email.