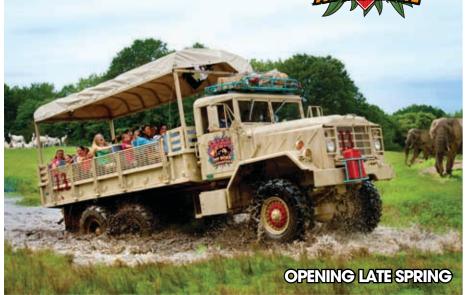

## **NEW FOR 2013**

Six Flags Great Adventure will undergo its most dramatic transformation in 13 years as the 160-acre theme park and 350-acre Wild Safari animal park unite as one property to become the world's largest theme park. Get ready for the most intense animal experience ever on Safari Off Road Adventure where your group will climb aboard a rugged open-air safari vehicle and embark upon an off road adventure up close to the animals as you splash through ponds, climb hills, cross bridges and venture over rugged terrain.