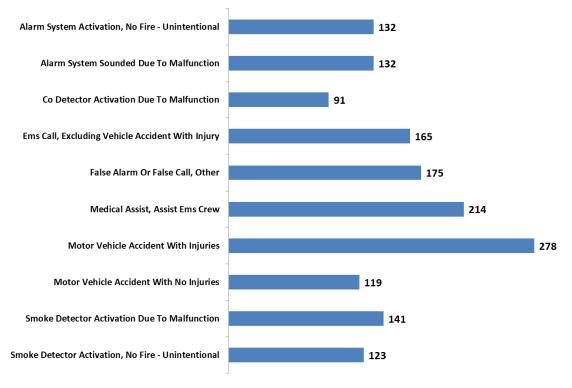

| Month     | EMS   | False Alarm | Fire | <b>Good Intent</b> | <b>Hazardous Condition</b> | Other | Overpressure/Explosion - No Fire | Service | Weather | Total  |
|-----------|-------|-------------|------|--------------------|----------------------------|-------|----------------------------------|---------|---------|--------|
| January   | 655   | 336         | 67   | 130                | 119                        | 13    | 2                                | 454     |         | 1,776  |
| February  | 587   | 220         | 80   | 91                 | 88                         | 13    | 1                                | 121     |         | 1,201  |
| March     | 666   | 174         | 78   | 113                | 111                        | 8     | 4                                | 94      |         | 1,248  |
| April     | 635   | 205         | 102  | 94                 | 111                        | 12    | 2                                | 84      |         | 1,245  |
| May       | 677   | 225         | 80   | 113                | 109                        | 17    | 4                                | 97      | 1       | 1,323  |
| June      | 576   | 235         | 80   | 106                | 149                        | 27    |                                  | 96      | 3       | 1,272  |
| July      | 528   | 249         | 92   | 116                | 139                        | 53    | 6                                | 110     | 1       | 1,294  |
| August    | 528   | 230         | 84   | 108                | 116                        | 33    | 3                                | 100     | 1       | 1,203  |
| September | 454   | 216         | 54   | 69                 | 122                        | 24    | 6                                | 73      |         | 1,018  |
| October   | 410   | 253         | 55   | 97                 | 108                        | 37    | 3                                | 78      |         | 1,041  |
| November  | 369   | 266         | 86   | 99                 | 109                        | 8     | 6                                | 108     |         | 1,051  |
| December  | 348   | 185         | 55   | 76                 | 101                        | 12    | 4                                | 82      | 2       | 865    |
| Total     | 6,433 | 2,794       | 913  | 1,212              | 1,382                      | 257   | 41                               | 1,497   | 8       | 14,537 |

| Month     | EMS   | False Alarm | Fire        | <b>Good Intent</b> | Hazardous Condition | Other | Overpressure/Explosion - No Fire | Service | Weather | Total  |
|-----------|-------|-------------|-------------|--------------------|---------------------|-------|----------------------------------|---------|---------|--------|
| January   | 463   | 1,329       | 193         | 158                | 327                 | 11    | 12                               | 622     | 13      | 3,128  |
| February  | 446   | 828         | 137         | 157                | 362                 | 18    | 9                                | 315     | 13      | 2,285  |
| March     | 443   | 872         | 213         | 123                | 334                 | 14    | 15                               | 274     | 1       | 2,289  |
| April     | 434   | 779         | 265         | 144                | 267                 | 12    | 16                               | 277     | 4       | 2,198  |
| May       | 450   | 845         | 213         | 133                | 269                 | 11    | 6                                | 321     | 4       | 2,252  |
| June      | 451   | 839         | 205         | 149                | 301                 | 17    | 7                                | 246     | 6       | 2,221  |
| July      | 449   | 967         | <b>17</b> 9 | 133                | 358                 | 19    | 9                                | 285     | 23      | 2,422  |
| August    | 429   | 863         | 184         | 143                | 317                 | 18    | 5                                | 250     | 6       | 2,215  |
| September | 381   | 918         | 163         | 129                | 297                 | 16    | 6                                | 237     |         | 2,147  |
| October   | 439   | 874         | 185         | 157                | 2 <b>7</b> 3        | 25    | 10                               | 256     | 1       | 2,220  |
| November  | 420   | 864         | 191         | 136                | 330                 | 19    | 9                                | 234     |         | 2,203  |
| December  | 425   | 762         | 144         | 135                | 282                 | 13    | 3                                | 246     |         | 2,010  |
| Total     | 5,230 | 10,740      | 2,272       | 1,697              | 3,717               | 193   | 107                              | 3,563   | 71      | 27,590 |