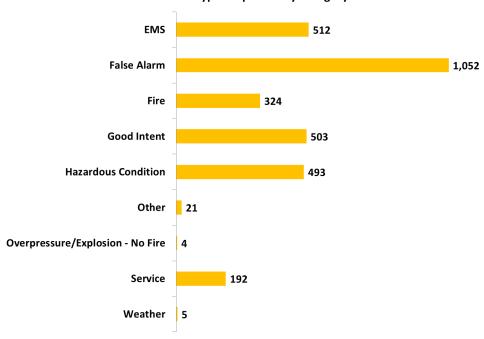

| Month     | EMS   | False Alarm | Fire | <b>Good Intent</b> | <b>Hazardous Condition</b> | Other | Overpressure/Explosion - No Fire | Service | Weather | Total  |
|-----------|-------|-------------|------|--------------------|----------------------------|-------|----------------------------------|---------|---------|--------|
| January   | 655   | 336         | 67   | 130                | 119                        | 13    | 2                                | 454     |         | 1,776  |
| February  | 587   | 220         | 80   | 91                 | 88                         | 13    | 1                                | 121     |         | 1,201  |
| March     | 666   | 174         | 78   | 113                | 111                        | 8     | 4                                | 94      |         | 1,248  |
| April     | 635   | 205         | 102  | 94                 | 111                        | 12    | 2                                | 84      |         | 1,245  |
| May       | 677   | 225         | 80   | 113                | 109                        | 17    | 4                                | 97      | 1       | 1,323  |
| June      | 576   | 235         | 80   | 106                | 149                        | 27    |                                  | 96      | 3       | 1,272  |
| July      | 528   | 249         | 92   | 116                | 139                        | 53    | 6                                | 110     | 1       | 1,294  |
| August    | 528   | 230         | 84   | 108                | 116                        | 33    | 3                                | 100     | 1       | 1,203  |
| September | 454   | 216         | 54   | 69                 | 122                        | 24    | 6                                | 73      |         | 1,018  |
| October   | 410   | 253         | 55   | 97                 | 108                        | 37    | 3                                | 78      |         | 1,041  |
| November  | 369   | 266         | 86   | 99                 | 109                        | 8     | 6                                | 108     |         | 1,051  |
| December  | 348   | 185         | 55   | 76                 | 101                        | 12    | 4                                | 82      | 2       | 865    |
| Total     | 6,433 | 2,794       | 913  | 1,212              | 1,382                      | 257   | 41                               | 1,497   | 8       | 14,537 |