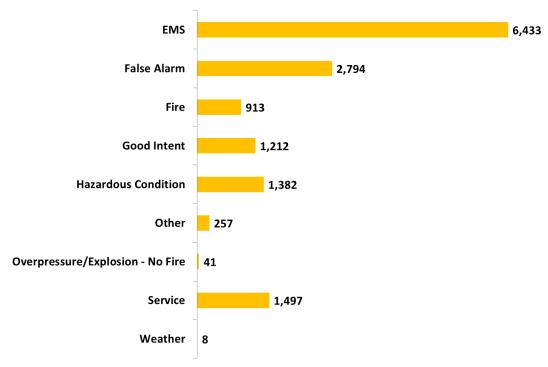

| Month     | EMS   | False Alarm | Fire | <b>Good Intent</b> | <b>Hazardous Condition</b> | Other | Overpressure/Explosion - No Fire | Service | Weather | Total  |
|-----------|-------|-------------|------|--------------------|----------------------------|-------|----------------------------------|---------|---------|--------|
| January   | 655   | 336         | 67   | 130                | 119                        | 13    | 2                                | 454     |         | 1,776  |
| February  | 587   | 220         | 80   | 91                 | 88                         | 13    | 1                                | 121     |         | 1,201  |
| March     | 666   | 174         | 78   | 113                | 111                        | 8     | 4                                | 94      |         | 1,248  |
| April     | 635   | 205         | 102  | 94                 | 111                        | 12    | 2                                | 84      |         | 1,245  |
| May       | 677   | 225         | 80   | 113                | 109                        | 17    | 4                                | 97      | 1       | 1,323  |
| June      | 576   | 235         | 80   | 106                | 149                        | 27    |                                  | 96      | 3       | 1,272  |
| July      | 528   | 249         | 92   | 116                | 139                        | 53    | 6                                | 110     | 1       | 1,294  |
| August    | 528   | 230         | 84   | 108                | 116                        | 33    | 3                                | 100     | 1       | 1,203  |
| September | 454   | 216         | 54   | 69                 | 122                        | 24    | 6                                | 73      |         | 1,018  |
| October   | 410   | 253         | 55   | 97                 | 108                        | 37    | 3                                | 78      |         | 1,041  |
| November  | 369   | 266         | 86   | 99                 | 109                        | 8     | 6                                | 108     |         | 1,051  |
| December  | 348   | 185         | 55   | 76                 | 101                        | 12    | 4                                | 82      | 2       | 865    |
| Total     | 6,433 | 2,794       | 913  | 1,212              | 1,382                      | 257   | 41                               | 1,497   | 8       | 14,537 |