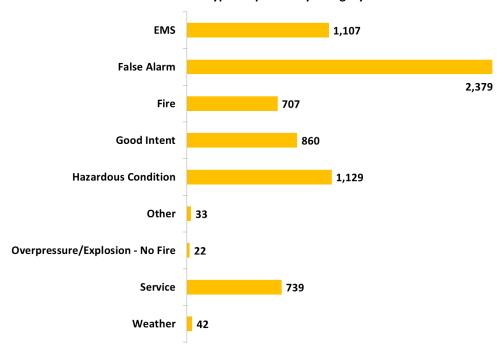

| Month     | EMS   | False Alarm | Fire | <b>Good Intent</b> | <b>Hazardous Condition</b> | Other | Overpressure/Explosion - No Fire | Service | Weather | Total  |
|-----------|-------|-------------|------|--------------------|----------------------------|-------|----------------------------------|---------|---------|--------|
| January   | 655   | 336         | 67   | 130                | 119                        | 13    | 2                                | 454     |         | 1,776  |
| February  | 587   | 220         | 80   | 91                 | 88                         | 13    | 1                                | 121     |         | 1,201  |
| March     | 666   | 174         | 78   | 113                | 111                        | 8     | 4                                | 94      |         | 1,248  |
| April     | 635   | 205         | 102  | 94                 | 111                        | 12    | 2                                | 84      |         | 1,245  |
| May       | 677   | 225         | 80   | 113                | 109                        | 17    | 4                                | 97      | 1       | 1,323  |
| June      | 576   | 235         | 80   | 106                | 149                        | 27    |                                  | 96      | 3       | 1,272  |
| July      | 528   | 249         | 92   | 116                | 139                        | 53    | 6                                | 110     | 1       | 1,294  |
| August    | 528   | 230         | 84   | 108                | 116                        | 33    | 3                                | 100     | 1       | 1,203  |
| September | 454   | 216         | 54   | 69                 | 122                        | 24    | 6                                | 73      |         | 1,018  |
| October   | 410   | 253         | 55   | 97                 | 108                        | 37    | 3                                | 78      |         | 1,041  |
| November  | 369   | 266         | 86   | 99                 | 109                        | 8     | 6                                | 108     |         | 1,051  |
| December  | 348   | 185         | 55   | 76                 | 101                        | 12    | 4                                | 82      | 2       | 865    |
| Total     | 6,433 | 2,794       | 913  | 1,212              | 1,382                      | 257   | 41                               | 1,497   | 8       | 14,537 |