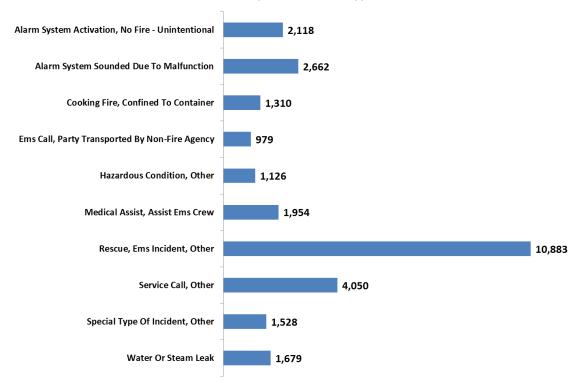

# Bergen County

| Most Frequent Fire Incident Types               | Incidents | <b>Property Loss</b> | <b>Contents Loss</b> |
|-------------------------------------------------|-----------|----------------------|----------------------|
| Brush Or Brush-And-Grass Mixture Fire           | 139       | \$300.00             | \$3,000.00           |
| Building Fire                                   | 254       | \$5,267,291.00       | \$3,653,514.00       |
| Cooking Fire, Confined To Container             | 966       | \$5,618.00           | \$13,447.00          |
| Dumpster Or Other Outside Trash Receptacle Fire | 55        | \$2,000.00           | \$0.00               |
| Fire, Other                                     | 96        | \$4,700.00           | \$7,611.00           |
| Fuel Burner/Boiler Malfunction, Fire Confined   | 72        | \$15,200.00          | \$22,000.00          |
| Mulch Fire                                      | 101       | \$5,410.00           | \$100.00             |
| Outside Rubbish, Trash Or Waste Fire            | 81        | \$5,500.00           | \$2,600.00           |
| Passenger Vehicle Fire                          | 191       | \$406,252.00         | \$18,951.00          |
| Trash Or Rubbish Fire, Contained                | 52        | \$10.00              | \$1,090.00           |

| Fire Type Category               | Incidents | <b>Property Loss</b> | <b>Contents Loss</b> |
|----------------------------------|-----------|----------------------|----------------------|
| Cultivated Vegetation, Crop Fire | 1         | \$0.00               | \$0.00               |
| Mobile Property (Vehicle) Fire   | 250       | \$642,052.00         | \$31,951.00          |
| Natural Vegetation Fire          | 291       | \$5,811.00           | \$3,301.00           |
| Non-Fire                         | 25,318    | \$262,719.00         | \$142,850.00         |
| Outside Rubbish Fire             | 169       | \$7,500.00           | \$2,600.00           |
| Special Outside Fire             | 53        | \$11,450.00          | \$4,000.00           |
| Structure Fire                   | 1,508     | \$5,305,819.00       | \$3,701,914.00       |
| Total                            | 27,590    | \$6,235,351.00       | \$3,886,616.00       |