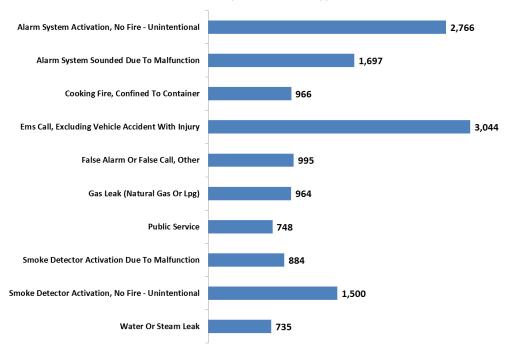

# Bergen County

| Most Frequent Fire Incident Types               | Incidents | <b>Property Loss</b> | <b>Contents Loss</b> |
|-------------------------------------------------|-----------|----------------------|----------------------|
| Brush Or Brush-And-Grass Mixture Fire           | 139       | \$300.00             | \$3,000.00           |
| Building Fire                                   | 254       | \$5,267,291.00       | \$3,653,514.00       |
| Cooking Fire, Confined To Container             | 966       | \$5,618.00           | \$13,447.00          |
| Dumpster Or Other Outside Trash Receptacle Fire | 55        | \$2,000.00           | \$0.00               |
| Fire, Other                                     | 96        | \$4,700.00           | \$7,611.00           |
| Fuel Burner/Boiler Malfunction, Fire Confined   | 72        | \$15,200.00          | \$22,000.00          |
| Mulch Fire                                      | 101       | \$5,410.00           | \$100.00             |
| Outside Rubbish, Trash Or Waste Fire            | 81        | \$5,500.00           | \$2,600.00           |
| Passenger Vehicle Fire                          | 191       | \$406,252.00         | \$18,951.00          |
| Trash Or Rubbish Fire, Contained                | 52        | \$10.00              | \$1,090.00           |