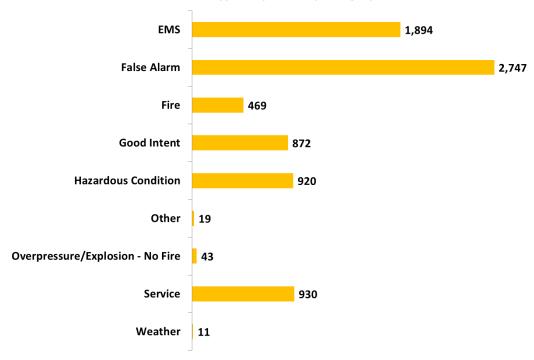

| Month     | EMS   | False Alarm | Fire | <b>Good Intent</b> | <b>Hazardous Condition</b> | Other | Overpressure/Explosion - No Fire | Service | Weather | Total  |
|-----------|-------|-------------|------|--------------------|----------------------------|-------|----------------------------------|---------|---------|--------|
| January   | 655   | 336         | 67   | 130                | 119                        | 13    | 2                                | 454     |         | 1,776  |
| February  | 587   | 220         | 80   | 91                 | 88                         | 13    | 1                                | 121     |         | 1,201  |
| March     | 666   | 174         | 78   | 113                | 111                        | 8     | 4                                | 94      |         | 1,248  |
| April     | 635   | 205         | 102  | 94                 | 111                        | 12    | 2                                | 84      |         | 1,245  |
| May       | 677   | 225         | 80   | 113                | 109                        | 17    | 4                                | 97      | 1       | 1,323  |
| June      | 576   | 235         | 80   | 106                | 149                        | 27    |                                  | 96      | 3       | 1,272  |
| July      | 528   | 249         | 92   | 116                | 139                        | 53    | 6                                | 110     | 1       | 1,294  |
| August    | 528   | 230         | 84   | 108                | 116                        | 33    | 3                                | 100     | 1       | 1,203  |
| September | 454   | 216         | 54   | 69                 | 122                        | 24    | 6                                | 73      |         | 1,018  |
| October   | 410   | 253         | 55   | 97                 | 108                        | 37    | 3                                | 78      |         | 1,041  |
| November  | 369   | 266         | 86   | 99                 | 109                        | 8     | 6                                | 108     |         | 1,051  |
| December  | 348   | 185         | 55   | 76                 | 101                        | 12    | 4                                | 82      | 2       | 865    |
| Total     | 6,433 | 2,794       | 913  | 1,212              | 1,382                      | 257   | 41                               | 1,497   | 8       | 14,537 |