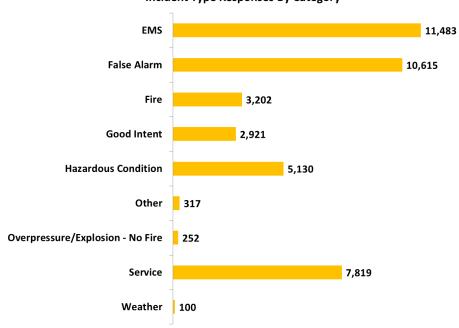

| Month     | EMS   | False Alarm | Fire | <b>Good Intent</b> | <b>Hazardous Condition</b> | Other | Overpressure/Explosion - No Fire | Service | Weather | Total  |
|-----------|-------|-------------|------|--------------------|----------------------------|-------|----------------------------------|---------|---------|--------|
| January   | 655   | 336         | 67   | 130                | 119                        | 13    | 2                                | 454     |         | 1,776  |
| February  | 587   | 220         | 80   | 91                 | 88                         | 13    | 1                                | 121     |         | 1,201  |
| March     | 666   | 174         | 78   | 113                | 111                        | 8     | 4                                | 94      |         | 1,248  |
| April     | 635   | 205         | 102  | 94                 | 111                        | 12    | 2                                | 84      |         | 1,245  |
| May       | 677   | 225         | 80   | 113                | 109                        | 17    | 4                                | 97      | 1       | 1,323  |
| June      | 576   | 235         | 80   | 106                | 149                        | 27    |                                  | 96      | 3       | 1,272  |
| July      | 528   | 249         | 92   | 116                | 139                        | 53    | 6                                | 110     | 1       | 1,294  |
| August    | 528   | 230         | 84   | 108                | 116                        | 33    | 3                                | 100     | 1       | 1,203  |
| September | 454   | 216         | 54   | 69                 | 122                        | 24    | 6                                | 73      |         | 1,018  |
| October   | 410   | 253         | 55   | 97                 | 108                        | 37    | 3                                | 78      |         | 1,041  |
| November  | 369   | 266         | 86   | 99                 | 109                        | 8     | 6                                | 108     |         | 1,051  |
| December  | 348   | 185         | 55   | 76                 | 101                        | 12    | 4                                | 82      | 2       | 865    |
| Total     | 6,433 | 2,794       | 913  | 1,212              | 1,382                      | 257   | 41                               | 1,497   | 8       | 14,537 |