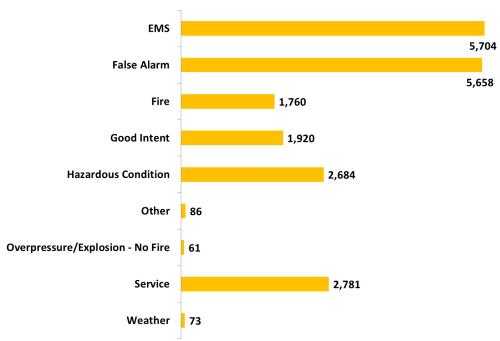

| Month     | EMS   | False Alarm | Fire | <b>Good Intent</b> | <b>Hazardous Condition</b> | Other | Overpressure/Explosion - No Fire | Service | Weather | Total  |
|-----------|-------|-------------|------|--------------------|----------------------------|-------|----------------------------------|---------|---------|--------|
| January   | 655   | 336         | 67   | 130                | 119                        | 13    | 2                                | 454     |         | 1,776  |
| February  | 587   | 220         | 80   | 91                 | 88                         | 13    | 1                                | 121     |         | 1,201  |
| March     | 666   | 174         | 78   | 113                | 111                        | 8     | 4                                | 94      |         | 1,248  |
| April     | 635   | 205         | 102  | 94                 | 111                        | 12    | 2                                | 84      |         | 1,245  |
| May       | 677   | 225         | 80   | 113                | 109                        | 17    | 4                                | 97      | 1       | 1,323  |
| June      | 576   | 235         | 80   | 106                | 149                        | 27    |                                  | 96      | 3       | 1,272  |
| July      | 528   | 249         | 92   | 116                | 139                        | 53    | 6                                | 110     | 1       | 1,294  |
| August    | 528   | 230         | 84   | 108                | 116                        | 33    | 3                                | 100     | 1       | 1,203  |
| September | 454   | 216         | 54   | 69                 | 122                        | 24    | 6                                | 73      |         | 1,018  |
| October   | 410   | 253         | 55   | 97                 | 108                        | 37    | 3                                | 78      |         | 1,041  |
| November  | 369   | 266         | 86   | 99                 | 109                        | 8     | 6                                | 108     |         | 1,051  |
| December  | 348   | 185         | 55   | 76                 | 101                        | 12    | 4                                | 82      | 2       | 865    |
| Total     | 6,433 | 2,794       | 913  | 1,212              | 1,382                      | 257   | 41                               | 1,497   | 8       | 14,537 |