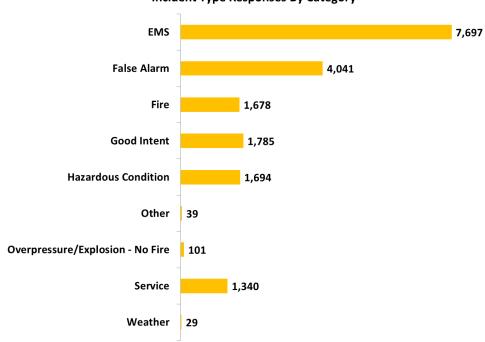

| Month     | EMS   | False Alarm | Fire | <b>Good Intent</b> | <b>Hazardous Condition</b> | Other | Overpressure/Explosion - No Fire | Service | Weather | Total  |
|-----------|-------|-------------|------|--------------------|----------------------------|-------|----------------------------------|---------|---------|--------|
| January   | 655   | 336         | 67   | 130                | 119                        | 13    | 2                                | 454     |         | 1,776  |
| February  | 587   | 220         | 80   | 91                 | 88                         | 13    | 1                                | 121     |         | 1,201  |
| March     | 666   | 174         | 78   | 113                | 111                        | 8     | 4                                | 94      |         | 1,248  |
| April     | 635   | 205         | 102  | 94                 | 111                        | 12    | 2                                | 84      |         | 1,245  |
| May       | 677   | 225         | 80   | 113                | 109                        | 17    | 4                                | 97      | 1       | 1,323  |
| June      | 576   | 235         | 80   | 106                | 149                        | 27    |                                  | 96      | 3       | 1,272  |
| July      | 528   | 249         | 92   | 116                | 139                        | 53    | 6                                | 110     | 1       | 1,294  |
| August    | 528   | 230         | 84   | 108                | 116                        | 33    | 3                                | 100     | 1       | 1,203  |
| September | 454   | 216         | 54   | 69                 | 122                        | 24    | 6                                | 73      |         | 1,018  |
| October   | 410   | 253         | 55   | 97                 | 108                        | 37    | 3                                | 78      |         | 1,041  |
| November  | 369   | 266         | 86   | 99                 | 109                        | 8     | 6                                | 108     |         | 1,051  |
| December  | 348   | 185         | 55   | 76                 | 101                        | 12    | 4                                | 82      | 2       | 865    |
| Total     | 6,433 | 2,794       | 913  | 1,212              | 1,382                      | 257   | 41                               | 1,497   | 8       | 14,537 |