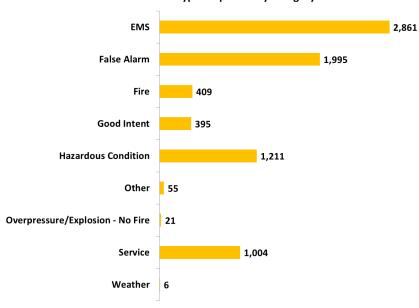

| Month     | EMS   | False Alarm | Fire        | <b>Good Intent</b> | Hazardous Condition | Other | Overpressure/Explosion - No Fire | Service | Weather | Total  |
|-----------|-------|-------------|-------------|--------------------|---------------------|-------|----------------------------------|---------|---------|--------|
| January   | 463   | 1,329       | 193         | 158                | 327                 | 11    | 12                               | 622     | 13      | 3,128  |
| February  | 446   | 828         | 137         | 157                | 362                 | 18    | 9                                | 315     | 13      | 2,285  |
| March     | 443   | 872         | 213         | 123                | 334                 | 14    | 15                               | 274     | 1       | 2,289  |
| April     | 434   | 779         | 265         | 144                | 267                 | 12    | 16                               | 277     | 4       | 2,198  |
| May       | 450   | 845         | 213         | 133                | 269                 | 11    | 6                                | 321     | 4       | 2,252  |
| June      | 451   | 839         | 205         | 149                | 301                 | 17    | 7                                | 246     | 6       | 2,221  |
| July      | 449   | 967         | <b>17</b> 9 | 133                | 358                 | 19    | 9                                | 285     | 23      | 2,422  |
| August    | 429   | 863         | 184         | 143                | 317                 | 18    | 5                                | 250     | 6       | 2,215  |
| September | 381   | 918         | 163         | 129                | 297                 | 16    | 6                                | 237     |         | 2,147  |
| October   | 439   | 874         | 185         | 157                | 2 <b>7</b> 3        | 25    | 10                               | 256     | 1       | 2,220  |
| November  | 420   | 864         | 191         | 136                | 330                 | 19    | 9                                | 234     |         | 2,203  |
| December  | 425   | 762         | 144         | 135                | 282                 | 13    | 3                                | 246     |         | 2,010  |
| Total     | 5,230 | 10,740      | 2,272       | 1,697              | 3,717               | 193   | 107                              | 3,563   | 71      | 27,590 |