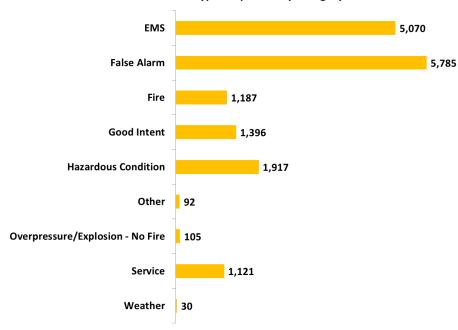

The "Fire Department Data" charts show a breakdown by incident type category of each fire department's data. Fire department data is only included if the fire department submitted **12 complete months** of data by **April 30, 2015**.