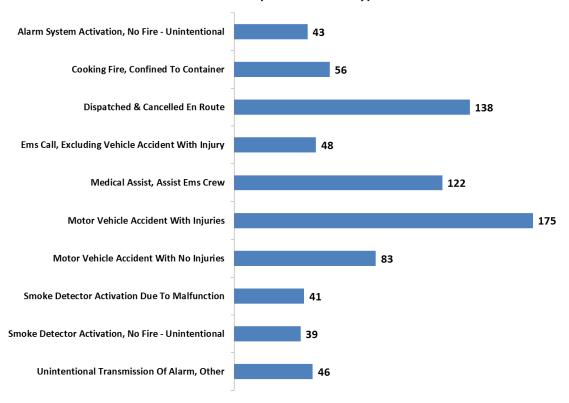

| Month     | EMS   | False Alarm | Fire | <b>Good Intent</b> | <b>Hazardous Condition</b> | Other | Overpressure/Explosion - No Fire | Service | Weather | Total  |
|-----------|-------|-------------|------|--------------------|----------------------------|-------|----------------------------------|---------|---------|--------|
| January   | 655   | 336         | 67   | 130                | 119                        | 13    | 2                                | 454     |         | 1,776  |
| February  | 587   | 220         | 80   | 91                 | 88                         | 13    | 1                                | 121     |         | 1,201  |
| March     | 666   | 174         | 78   | 113                | 111                        | 8     | 4                                | 94      |         | 1,248  |
| April     | 635   | 205         | 102  | 94                 | 111                        | 12    | 2                                | 84      |         | 1,245  |
| May       | 677   | 225         | 80   | 113                | 109                        | 17    | 4                                | 97      | 1       | 1,323  |
| June      | 576   | 235         | 80   | 106                | 149                        | 27    |                                  | 96      | 3       | 1,272  |
| July      | 528   | 249         | 92   | 116                | 139                        | 53    | 6                                | 110     | 1       | 1,294  |
| August    | 528   | 230         | 84   | 108                | 116                        | 33    | 3                                | 100     | 1       | 1,203  |
| September | 454   | 216         | 54   | 69                 | 122                        | 24    | 6                                | 73      |         | 1,018  |
| October   | 410   | 253         | 55   | 97                 | 108                        | 37    | 3                                | 78      |         | 1,041  |
| November  | 369   | 266         | 86   | 99                 | 109                        | 8     | 6                                | 108     |         | 1,051  |
| December  | 348   | 185         | 55   | 76                 | 101                        | 12    | 4                                | 82      | 2       | 865    |
| Total     | 6,433 | 2,794       | 913  | 1,212              | 1,382                      | 257   | 41                               | 1,497   | 8       | 14,537 |