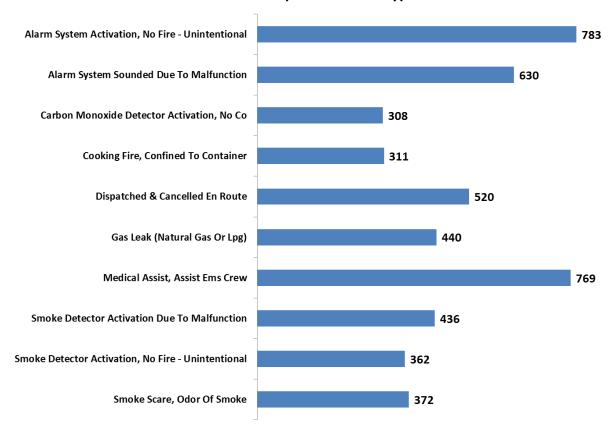

# Atlantic County

| Most Frequent Fire Incident Types                 | Incidents | <b>Property Loss</b> | <b>Contents Loss</b> |
|---------------------------------------------------|-----------|----------------------|----------------------|
| Brush Or Brush-And-Grass Mixture Fire             | 56        | \$101,001.00         | \$1,501.00           |
| Building Fire                                     | 151       | \$3,186,012.00       | \$928,076.00         |
| Chimney Or Flue Fire, Confined To Chimney Or Flue | 18        | \$1,000.00           | \$2,000.00           |
| Cooking Fire, Confined To Container               | 239       | \$15,300.00          | \$14,505.00          |
| Fire, Other                                       | 79        | \$1,585,900.00       | \$306,803.00         |
| Forest, Woods Or Wildland Fire                    | 18        | \$1.00               | \$1.00               |
| Natural Vegetation Fire, Other                    | 37        | \$0.00               | \$0.00               |
| Outside Rubbish, Trash Or Waste Fire              | 47        | \$5,100.00           | \$4,115.00           |
| Passenger Vehicle Fire                            | 87        | \$235,100.00         | \$65,501.00          |
| Trash Or Rubbish Fire, Contained                  | 44        | \$6,000.00           | \$200.00             |