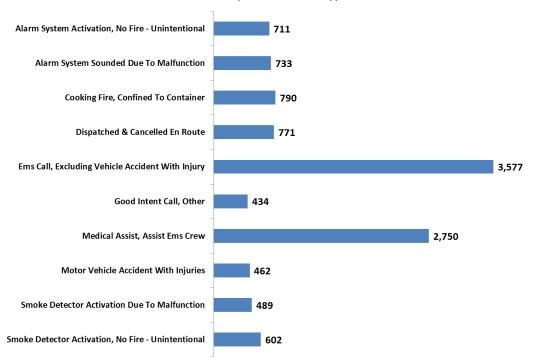

| Month     | EMS   | False Alarm | Fire        | <b>Good Intent</b> | Hazardous Condition | Other | Overpressure/Explosion - No Fire | Service | Weather | Total  |
|-----------|-------|-------------|-------------|--------------------|---------------------|-------|----------------------------------|---------|---------|--------|
| January   | 463   | 1,329       | 193         | 158                | 327                 | 11    | 12                               | 622     | 13      | 3,128  |
| February  | 446   | 828         | 137         | 157                | 362                 | 18    | 9                                | 315     | 13      | 2,285  |
| March     | 443   | 872         | 213         | 123                | 334                 | 14    | 15                               | 274     | 1       | 2,289  |
| April     | 434   | 779         | 265         | 144                | 267                 | 12    | 16                               | 277     | 4       | 2,198  |
| May       | 450   | 845         | 213         | 133                | 269                 | 11    | 6                                | 321     | 4       | 2,252  |
| June      | 451   | 839         | 205         | 149                | 301                 | 17    | 7                                | 246     | 6       | 2,221  |
| July      | 449   | 967         | <b>17</b> 9 | 133                | 358                 | 19    | 9                                | 285     | 23      | 2,422  |
| August    | 429   | 863         | 184         | 143                | 317                 | 18    | 5                                | 250     | 6       | 2,215  |
| September | 381   | 918         | 163         | 129                | 297                 | 16    | 6                                | 237     |         | 2,147  |
| October   | 439   | 874         | 185         | 157                | 2 <b>7</b> 3        | 25    | 10                               | 256     | 1       | 2,220  |
| November  | 420   | 864         | 191         | 136                | 330                 | 19    | 9                                | 234     |         | 2,203  |
| December  | 425   | 762         | 144         | 135                | 282                 | 13    | 3                                | 246     |         | 2,010  |
| Total     | 5,230 | 10,740      | 2,272       | 1,697              | 3,717               | 193   | 107                              | 3,563   | 71      | 27,590 |