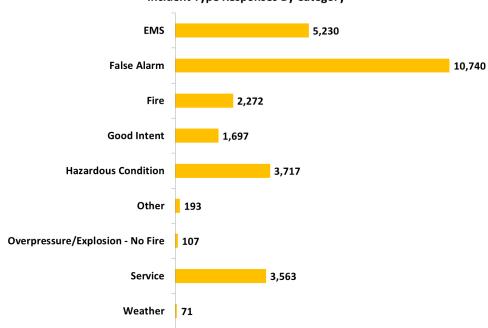

| Month     | EMS   | False Alarm | Fire        | <b>Good Intent</b> | Hazardous Condition | Other | Overpressure/Explosion - No Fire | Service | Weather | Total  |
|-----------|-------|-------------|-------------|--------------------|---------------------|-------|----------------------------------|---------|---------|--------|
| January   | 463   | 1,329       | 193         | 158                | 327                 | 11    | 12                               | 622     | 13      | 3,128  |
| February  | 446   | 828         | 137         | 157                | 362                 | 18    | 9                                | 315     | 13      | 2,285  |
| March     | 443   | 872         | 213         | 123                | 334                 | 14    | 15                               | 274     | 1       | 2,289  |
| April     | 434   | 779         | 265         | 144                | 267                 | 12    | 16                               | 277     | 4       | 2,198  |
| May       | 450   | 845         | 213         | 133                | 269                 | 11    | 6                                | 321     | 4       | 2,252  |
| June      | 451   | 839         | 205         | 149                | 301                 | 17    | 7                                | 246     | 6       | 2,221  |
| July      | 449   | 967         | <b>17</b> 9 | 133                | 358                 | 19    | 9                                | 285     | 23      | 2,422  |
| August    | 429   | 863         | 184         | 143                | 317                 | 18    | 5                                | 250     | 6       | 2,215  |
| September | 381   | 918         | 163         | 129                | 297                 | 16    | 6                                | 237     |         | 2,147  |
| October   | 439   | 874         | 185         | 157                | 2 <b>7</b> 3        | 25    | 10                               | 256     | 1       | 2,220  |
| November  | 420   | 864         | 191         | 136                | 330                 | 19    | 9                                | 234     |         | 2,203  |
| December  | 425   | 762         | 144         | 135                | 282                 | 13    | 3                                | 246     |         | 2,010  |
| Total     | 5,230 | 10,740      | 2,272       | 1,697              | 3,717               | 193   | 107                              | 3,563   | 71      | 27,590 |