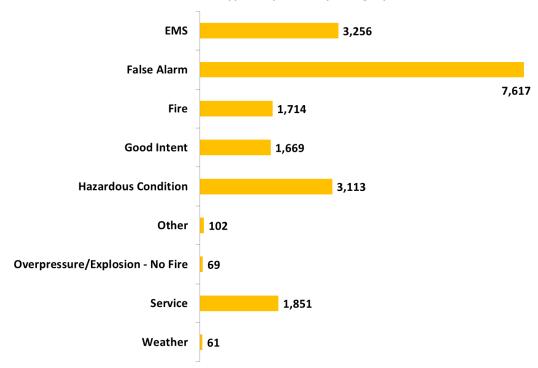

| Month     | EMS   | False Alarm | Fire        | <b>Good Intent</b> | Hazardous Condition | Other | Overpressure/Explosion - No Fire | Service | Weather | Total  |
|-----------|-------|-------------|-------------|--------------------|---------------------|-------|----------------------------------|---------|---------|--------|
| January   | 463   | 1,329       | 193         | 158                | 327                 | 11    | 12                               | 622     | 13      | 3,128  |
| February  | 446   | 828         | 137         | 157                | 362                 | 18    | 9                                | 315     | 13      | 2,285  |
| March     | 443   | 872         | 213         | 123                | 334                 | 14    | 15                               | 274     | 1       | 2,289  |
| April     | 434   | 779         | 265         | 144                | 267                 | 12    | 16                               | 277     | 4       | 2,198  |
| May       | 450   | 845         | 213         | 133                | 269                 | 11    | 6                                | 321     | 4       | 2,252  |
| June      | 451   | 839         | 205         | 149                | 301                 | 17    | 7                                | 246     | 6       | 2,221  |
| July      | 449   | 967         | <b>17</b> 9 | 133                | 358                 | 19    | 9                                | 285     | 23      | 2,422  |
| August    | 429   | 863         | 184         | 143                | 317                 | 18    | 5                                | 250     | 6       | 2,215  |
| September | 381   | 918         | 163         | 129                | 297                 | 16    | 6                                | 237     |         | 2,147  |
| October   | 439   | 874         | 185         | 157                | 2 <b>7</b> 3        | 25    | 10                               | 256     | 1       | 2,220  |
| November  | 420   | 864         | 191         | 136                | 330                 | 19    | 9                                | 234     |         | 2,203  |
| December  | 425   | 762         | 144         | 135                | 282                 | 13    | 3                                | 246     |         | 2,010  |
| Total     | 5,230 | 10,740      | 2,272       | 1,697              | 3,717               | 193   | 107                              | 3,563   | 71      | 27,590 |