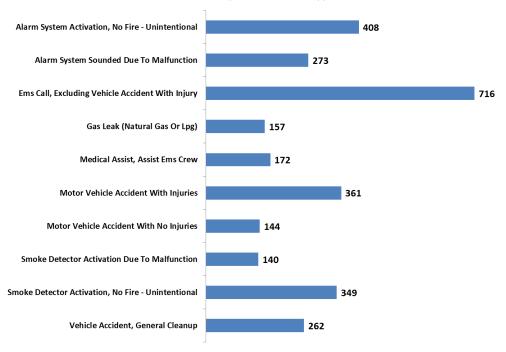

# Participation Percentage 80%

Participating FDs / Total FDs 34/42

| Aid Given/Received     | Incidents |
|------------------------|-----------|
| Automatic Aid Given    | 835       |
| Automatic Aid Received | 422       |
| Mutual Aid Given       | 1,123     |
| Mutual Aid Received    | 941       |
| None                   | 13,174    |
| Other Aid Given        | 54        |
| Total                  | 16,549    |

| Day Of Week | Incidents |
|-------------|-----------|
| Sunday      | 1,899     |
| Monday      | 2,072     |
| Tuesday     | 2,082     |
| Wednesday   | 2,074     |
| Thursday    | 2,192     |
| Friday      | 2,135     |
| Saturday    | 2,083     |
| Total       | 14,537    |