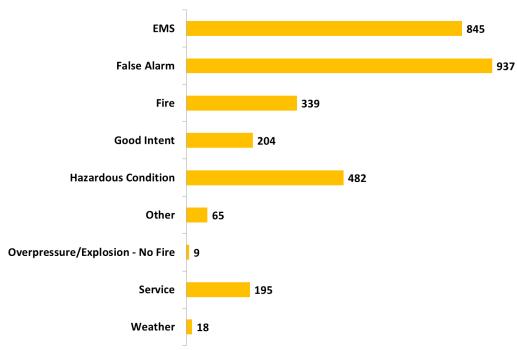

| Month     | EMS   | False Alarm | Fire        | <b>Good Intent</b> | Hazardous Condition | Other | Overpressure/Explosion - No Fire | Service | Weather | Total  |
|-----------|-------|-------------|-------------|--------------------|---------------------|-------|----------------------------------|---------|---------|--------|
| January   | 463   | 1,329       | 193         | 158                | 327                 | 11    | 12                               | 622     | 13      | 3,128  |
| February  | 446   | 828         | 137         | 157                | 362                 | 18    | 9                                | 315     | 13      | 2,285  |
| March     | 443   | 872         | 213         | 123                | 334                 | 14    | 15                               | 274     | 1       | 2,289  |
| April     | 434   | 779         | 265         | 144                | 267                 | 12    | 16                               | 277     | 4       | 2,198  |
| May       | 450   | 845         | 213         | 133                | 269                 | 11    | 6                                | 321     | 4       | 2,252  |
| June      | 451   | 839         | 205         | 149                | 301                 | 17    | 7                                | 246     | 6       | 2,221  |
| July      | 449   | 967         | <b>17</b> 9 | 133                | 358                 | 19    | 9                                | 285     | 23      | 2,422  |
| August    | 429   | 863         | 184         | 143                | 317                 | 18    | 5                                | 250     | 6       | 2,215  |
| September | 381   | 918         | 163         | 129                | 297                 | 16    | 6                                | 237     |         | 2,147  |
| October   | 439   | 874         | 185         | 157                | 2 <b>7</b> 3        | 25    | 10                               | 256     | 1       | 2,220  |
| November  | 420   | 864         | 191         | 136                | 330                 | 19    | 9                                | 234     |         | 2,203  |
| December  | 425   | 762         | 144         | 135                | 282                 | 13    | 3                                | 246     |         | 2,010  |
| Total     | 5,230 | 10,740      | 2,272       | 1,697              | 3,717               | 193   | 107                              | 3,563   | 71      | 27,590 |