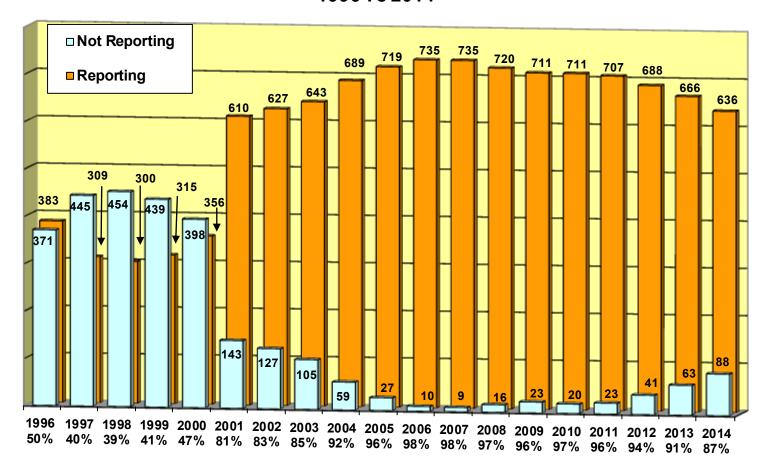

# Fire Department Participation 1996 To 2014

| Year | Percentage<br>Reporting | Fire<br>Departments Not<br>Reporting | Fire<br>Departments<br>Reporting | Total Fire<br>Departments |
|------|-------------------------|--------------------------------------|----------------------------------|---------------------------|
| 1996 | 50%                     | 371                                  | 383                              | 754                       |
| 1997 | 40%                     | 445                                  | 309                              | 754                       |
| 1998 | 39%                     | 454                                  | 300                              | 754                       |
| 1999 | 41%                     | 439                                  | 315                              | 754                       |
| 2000 | 47%                     | 398                                  | 356                              | 754                       |
| 2001 | 81%                     | 143                                  | 610                              | 753                       |
| 2002 | 83%                     | 127                                  | 627                              | 754                       |
| 2003 | 85%                     | 105                                  | 643                              | 748                       |
| 2004 | 92%                     | 59                                   | 689                              | 748                       |
| 2005 | 96%                     | 27                                   | 719                              | 746                       |
| 2006 | 98%                     | 10                                   | 735                              | 745                       |
| 2007 | 98%                     | 9                                    | 735                              | 744                       |
| 2008 | 97%                     | 16                                   | 720                              | 736                       |
| 2009 | 96%                     | 23                                   | 711                              | 734                       |
| 2010 | 97%                     | 20                                   | 711                              | 731                       |
| 2011 | 96%                     | 23                                   | 707                              | 730                       |
| 2012 | 94%                     | 41                                   | 688                              | 729                       |
| 2013 | 91%                     | 63                                   | 666                              | 729                       |
| 2014 | 87%                     | 88                                   | 636                              | 724                       |