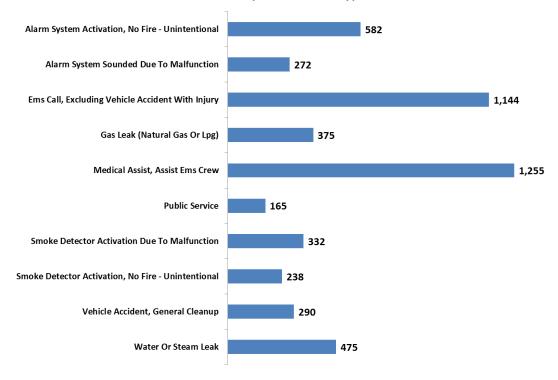

| Month     | EMS   | False Alarm | Fire        | <b>Good Intent</b> | Hazardous Condition | Other | Overpressure/Explosion - No Fire | Service | Weather | Total  |
|-----------|-------|-------------|-------------|--------------------|---------------------|-------|----------------------------------|---------|---------|--------|
| January   | 463   | 1,329       | 193         | 158                | 327                 | 11    | 12                               | 622     | 13      | 3,128  |
| February  | 446   | 828         | 137         | 157                | 362                 | 18    | 9                                | 315     | 13      | 2,285  |
| March     | 443   | 872         | 213         | 123                | 334                 | 14    | 15                               | 274     | 1       | 2,289  |
| April     | 434   | 779         | 265         | 144                | 267                 | 12    | 16                               | 277     | 4       | 2,198  |
| May       | 450   | 845         | 213         | 133                | 269                 | 11    | 6                                | 321     | 4       | 2,252  |
| June      | 451   | 839         | 205         | 149                | 301                 | 17    | 7                                | 246     | 6       | 2,221  |
| July      | 449   | 967         | <b>17</b> 9 | 133                | 358                 | 19    | 9                                | 285     | 23      | 2,422  |
| August    | 429   | 863         | 184         | 143                | 317                 | 18    | 5                                | 250     | 6       | 2,215  |
| September | 381   | 918         | 163         | 129                | 297                 | 16    | 6                                | 237     |         | 2,147  |
| October   | 439   | 874         | 185         | 157                | 2 <b>7</b> 3        | 25    | 10                               | 256     | 1       | 2,220  |
| November  | 420   | 864         | 191         | 136                | 330                 | 19    | 9                                | 234     |         | 2,203  |
| December  | 425   | 762         | 144         | 135                | 282                 | 13    | 3                                | 246     |         | 2,010  |
| Total     | 5,230 | 10,740      | 2,272       | 1,697              | 3,717               | 193   | 107                              | 3,563   | 71      | 27,590 |