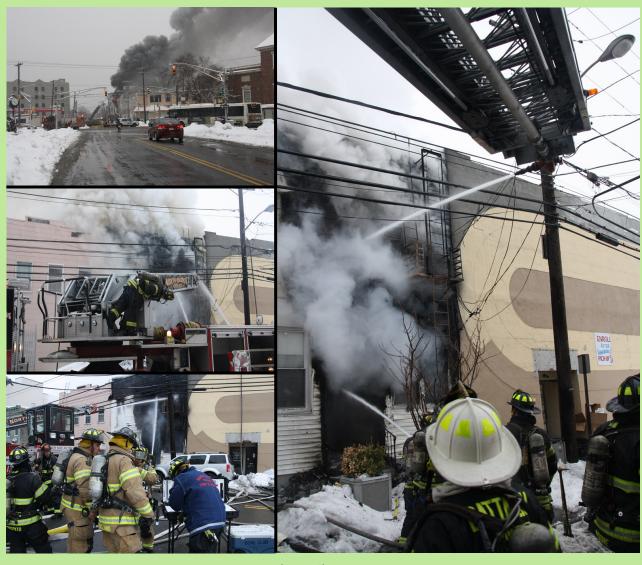

# Population and Percentage of Area Protected

POPULATION REPRESENTED 2014 = 8,098,575 = 92%

POPULATION REPRESENTED 2013 = 8,276,541 = 94%

POPULATION REPRESENTED 2012 = 8,466,110 = 96%

Cover picture courtesy of Ron Jeffers—Rutherford, New Jersey; September 21, 2014