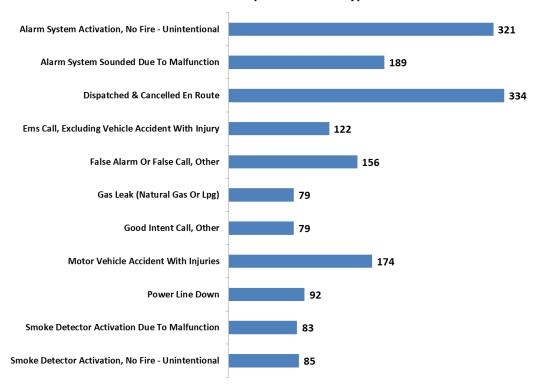

# Atlantic County

| Most Frequent Fire Incident Types                 | Incidents | <b>Property Loss</b> | <b>Contents Loss</b> |
|---------------------------------------------------|-----------|----------------------|----------------------|
| Brush Or Brush-And-Grass Mixture Fire             | 56        | \$101,001.00         | \$1,501.00           |
| Building Fire                                     | 151       | \$3,186,012.00       | \$928,076.00         |
| Chimney Or Flue Fire, Confined To Chimney Or Flue | 18        | \$1,000.00           | \$2,000.00           |
| Cooking Fire, Confined To Container               | 239       | \$15,300.00          | \$14,505.00          |
| Fire, Other                                       | 79        | \$1,585,900.00       | \$306,803.00         |
| Forest, Woods Or Wildland Fire                    | 18        | \$1.00               | \$1.00               |
| Natural Vegetation Fire, Other                    | 37        | \$0.00               | \$0.00               |
| Outside Rubbish, Trash Or Waste Fire              | 47        | \$5,100.00           | \$4,115.00           |
| Passenger Vehicle Fire                            | 87        | \$235,100.00         | \$65,501.00          |
| Trash Or Rubbish Fire, Contained                  | 44        | \$6,000.00           | \$200.00             |