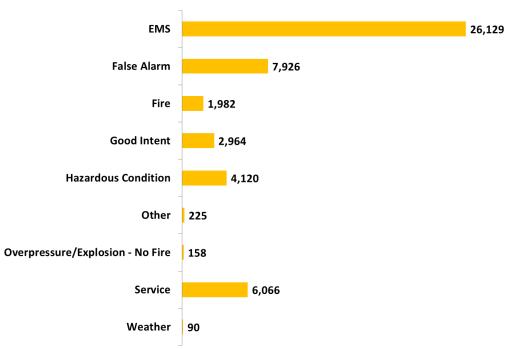

| Month     | EMS   | False Alarm | Fire        | <b>Good Intent</b> | Hazardous Condition | Other | Overpressure/Explosion - No Fire | Service | Weather | Total  |
|-----------|-------|-------------|-------------|--------------------|---------------------|-------|----------------------------------|---------|---------|--------|
| January   | 463   | 1,329       | 193         | 158                | 327                 | 11    | 12                               | 622     | 13      | 3,128  |
| February  | 446   | 828         | 137         | 157                | 362                 | 18    | 9                                | 315     | 13      | 2,285  |
| March     | 443   | 872         | 213         | 123                | 334                 | 14    | 15                               | 274     | 1       | 2,289  |
| April     | 434   | 779         | 265         | 144                | 267                 | 12    | 16                               | 277     | 4       | 2,198  |
| May       | 450   | 845         | 213         | 133                | 269                 | 11    | 6                                | 321     | 4       | 2,252  |
| June      | 451   | 839         | 205         | 149                | 301                 | 17    | 7                                | 246     | 6       | 2,221  |
| July      | 449   | 967         | <b>17</b> 9 | 133                | 358                 | 19    | 9                                | 285     | 23      | 2,422  |
| August    | 429   | 863         | 184         | 143                | 317                 | 18    | 5                                | 250     | 6       | 2,215  |
| September | 381   | 918         | 163         | 129                | 297                 | 16    | 6                                | 237     |         | 2,147  |
| October   | 439   | 874         | 185         | 157                | 2 <b>7</b> 3        | 25    | 10                               | 256     | 1       | 2,220  |
| November  | 420   | 864         | 191         | 136                | 330                 | 19    | 9                                | 234     |         | 2,203  |
| December  | 425   | 762         | 144         | 135                | 282                 | 13    | 3                                | 246     |         | 2,010  |
| Total     | 5,230 | 10,740      | 2,272       | 1,697              | 3,717               | 193   | 107                              | 3,563   | 71      | 27,590 |