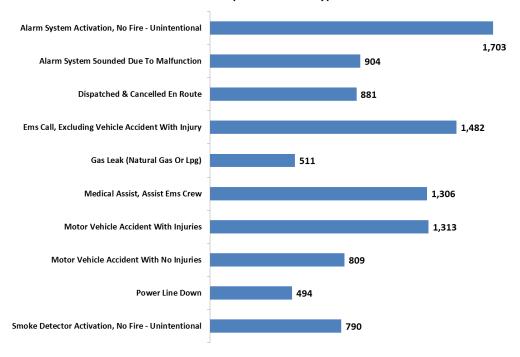

| Month     | EMS   | False Alarm | Fire | <b>Good Intent</b> | <b>Hazardous Condition</b> | Other | Overpressure/Explosion - No Fire | Service | Weather | Total  |
|-----------|-------|-------------|------|--------------------|----------------------------|-------|----------------------------------|---------|---------|--------|
| January   | 655   | 336         | 67   | 130                | 119                        | 13    | 2                                | 454     |         | 1,776  |
| February  | 587   | 220         | 80   | 91                 | 88                         | 13    | 1                                | 121     |         | 1,201  |
| March     | 666   | 174         | 78   | 113                | 111                        | 8     | 4                                | 94      |         | 1,248  |
| April     | 635   | 205         | 102  | 94                 | 111                        | 12    | 2                                | 84      |         | 1,245  |
| May       | 677   | 225         | 80   | 113                | 109                        | 17    | 4                                | 97      | 1       | 1,323  |
| June      | 576   | 235         | 80   | 106                | 149                        | 27    |                                  | 96      | 3       | 1,272  |
| July      | 528   | 249         | 92   | 116                | 139                        | 53    | 6                                | 110     | 1       | 1,294  |
| August    | 528   | 230         | 84   | 108                | 116                        | 33    | 3                                | 100     | 1       | 1,203  |
| September | 454   | 216         | 54   | 69                 | 122                        | 24    | 6                                | 73      |         | 1,018  |
| October   | 410   | 253         | 55   | 97                 | 108                        | 37    | 3                                | 78      |         | 1,041  |
| November  | 369   | 266         | 86   | 99                 | 109                        | 8     | 6                                | 108     |         | 1,051  |
| December  | 348   | 185         | 55   | 76                 | 101                        | 12    | 4                                | 82      | 2       | 865    |
| Total     | 6,433 | 2,794       | 913  | 1,212              | 1,382                      | 257   | 41                               | 1,497   | 8       | 14,537 |