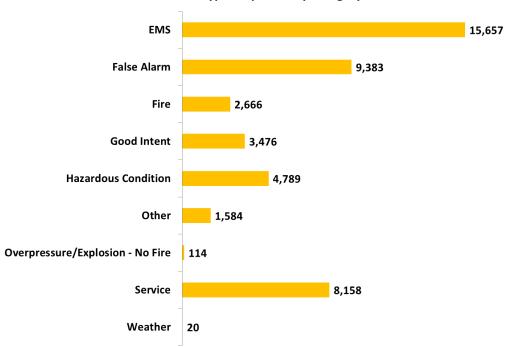

| Month     | EMS   | False Alarm | Fire        | <b>Good Intent</b> | Hazardous Condition | Other | Overpressure/Explosion - No Fire | Service | Weather | Total  |
|-----------|-------|-------------|-------------|--------------------|---------------------|-------|----------------------------------|---------|---------|--------|
| January   | 463   | 1,329       | 193         | 158                | 327                 | 11    | 12                               | 622     | 13      | 3,128  |
| February  | 446   | 828         | 137         | 157                | 362                 | 18    | 9                                | 315     | 13      | 2,285  |
| March     | 443   | 872         | 213         | 123                | 334                 | 14    | 15                               | 274     | 1       | 2,289  |
| April     | 434   | 779         | 265         | 144                | 267                 | 12    | 16                               | 277     | 4       | 2,198  |
| May       | 450   | 845         | 213         | 133                | 269                 | 11    | 6                                | 321     | 4       | 2,252  |
| June      | 451   | 839         | 205         | 149                | 301                 | 17    | 7                                | 246     | 6       | 2,221  |
| July      | 449   | 967         | <b>17</b> 9 | 133                | 358                 | 19    | 9                                | 285     | 23      | 2,422  |
| August    | 429   | 863         | 184         | 143                | 317                 | 18    | 5                                | 250     | 6       | 2,215  |
| September | 381   | 918         | 163         | 129                | 297                 | 16    | 6                                | 237     |         | 2,147  |
| October   | 439   | 874         | 185         | 157                | 2 <b>7</b> 3        | 25    | 10                               | 256     | 1       | 2,220  |
| November  | 420   | 864         | 191         | 136                | 330                 | 19    | 9                                | 234     |         | 2,203  |
| December  | 425   | 762         | 144         | 135                | 282                 | 13    | 3                                | 246     |         | 2,010  |
| Total     | 5,230 | 10,740      | 2,272       | 1,697              | 3,717               | 193   | 107                              | 3,563   | 71      | 27,590 |