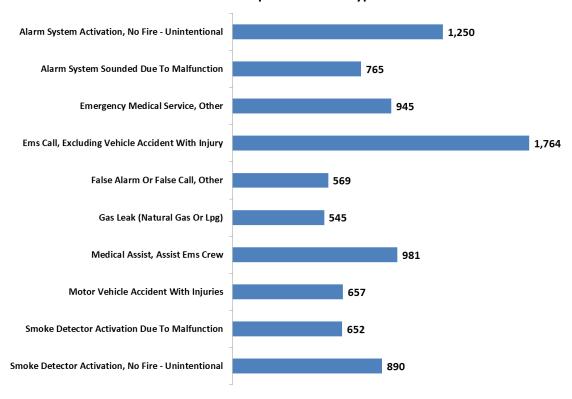

The "Fire Department Data" charts show a breakdown by incident type category of each fire department's data. Fire department data is only included if the fire department submitted **12 complete months** of data by **April 30, 2015**.