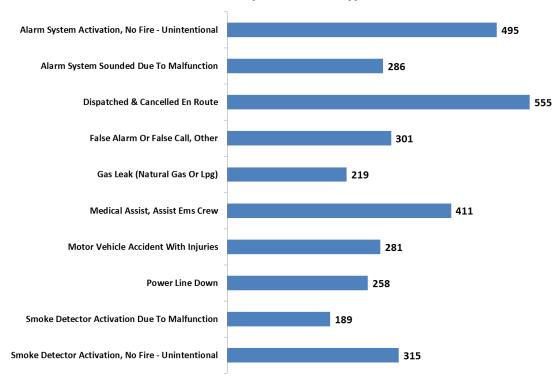

# Atlantic County

| Most Frequent Fire Incident Types                 | Incidents | <b>Property Loss</b> | <b>Contents Loss</b> |
|---------------------------------------------------|-----------|----------------------|----------------------|
| Brush Or Brush-And-Grass Mixture Fire             | 56        | \$101,001.00         | \$1,501.00           |
| Building Fire                                     | 151       | \$3,186,012.00       | \$928,076.00         |
| Chimney Or Flue Fire, Confined To Chimney Or Flue | 18        | \$1,000.00           | \$2,000.00           |
| Cooking Fire, Confined To Container               | 239       | \$15,300.00          | \$14,505.00          |
| Fire, Other                                       | 79        | \$1,585,900.00       | \$306,803.00         |
| Forest, Woods Or Wildland Fire                    | 18        | \$1.00               | \$1.00               |
| Natural Vegetation Fire, Other                    | 37        | \$0.00               | \$0.00               |
| Outside Rubbish, Trash Or Waste Fire              | 47        | \$5,100.00           | \$4,115.00           |
| Passenger Vehicle Fire                            | 87        | \$235,100.00         | \$65,501.00          |
| Trash Or Rubbish Fire, Contained                  | 44        | \$6,000.00           | \$200.00             |

| Fire Type Category             | Incidents | <b>Property Loss</b> | <b>Contents Loss</b> |
|--------------------------------|-----------|----------------------|----------------------|
| Mobile Property (Vehicle) Fire | 104       | \$342,100.00         | \$72,251.00          |
| Natural Vegetation Fire        | 144       | \$101,002.00         | \$1,502.00           |
| Non-Fire                       | 13,624    | \$371,000.00         | \$132,000.00         |
| Outside Rubbish Fire           | 78        | \$5,100.00           | \$4,115.00           |
| Special Outside Fire           | 31        | \$11,000.00          | \$201.00             |
| Structure Fire                 | 556       | \$4,869,712.00       | \$1,275,124.00       |
| Total                          | 14,537    | \$5,699,914.00       | \$1,485,193.00       |