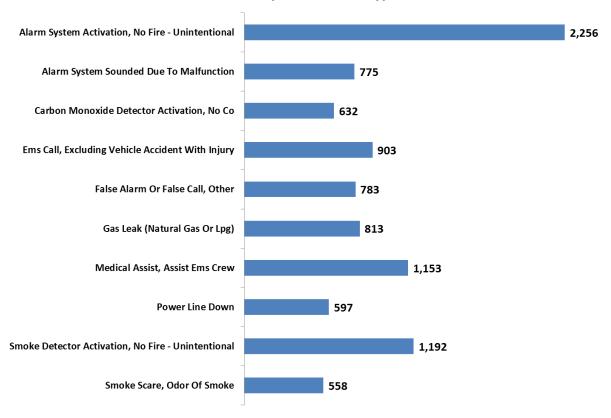

The "Fire Department Data" charts show a breakdown by incident type category of each fire department's data. Fire department data is only included if the fire department submitted **12 complete months** of data by **April 30, 2015**.