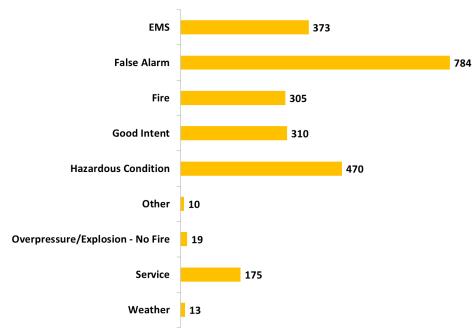

| Month     | EMS   | False Alarm | Fire | <b>Good Intent</b> | <b>Hazardous Condition</b> | Other | Overpressure/Explosion - No Fire | Service | Weather | Total  |
|-----------|-------|-------------|------|--------------------|----------------------------|-------|----------------------------------|---------|---------|--------|
| January   | 655   | 336         | 67   | 130                | 119                        | 13    | 2                                | 454     |         | 1,776  |
| February  | 587   | 220         | 80   | 91                 | 88                         | 13    | 1                                | 121     |         | 1,201  |
| March     | 666   | 174         | 78   | 113                | 111                        | 8     | 4                                | 94      |         | 1,248  |
| April     | 635   | 205         | 102  | 94                 | 111                        | 12    | 2                                | 84      |         | 1,245  |
| May       | 677   | 225         | 80   | 113                | 109                        | 17    | 4                                | 97      | 1       | 1,323  |
| June      | 576   | 235         | 80   | 106                | 149                        | 27    |                                  | 96      | 3       | 1,272  |
| July      | 528   | 249         | 92   | 116                | 139                        | 53    | 6                                | 110     | 1       | 1,294  |
| August    | 528   | 230         | 84   | 108                | 116                        | 33    | 3                                | 100     | 1       | 1,203  |
| September | 454   | 216         | 54   | 69                 | 122                        | 24    | 6                                | 73      |         | 1,018  |
| October   | 410   | 253         | 55   | 97                 | 108                        | 37    | 3                                | 78      |         | 1,041  |
| November  | 369   | 266         | 86   | 99                 | 109                        | 8     | 6                                | 108     |         | 1,051  |
| December  | 348   | 185         | 55   | 76                 | 101                        | 12    | 4                                | 82      | 2       | 865    |
| Total     | 6,433 | 2,794       | 913  | 1,212              | 1,382                      | 257   | 41                               | 1,497   | 8       | 14,537 |