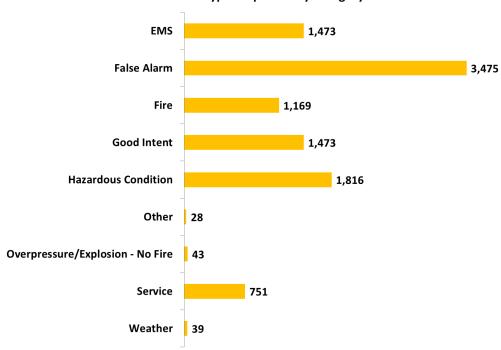

| Month     | EMS   | False Alarm | Fire | <b>Good Intent</b> | <b>Hazardous Condition</b> | Other | Overpressure/Explosion - No Fire | Service | Weather | Total  |
|-----------|-------|-------------|------|--------------------|----------------------------|-------|----------------------------------|---------|---------|--------|
| January   | 655   | 336         | 67   | 130                | 119                        | 13    | 2                                | 454     |         | 1,776  |
| February  | 587   | 220         | 80   | 91                 | 88                         | 13    | 1                                | 121     |         | 1,201  |
| March     | 666   | 174         | 78   | 113                | 111                        | 8     | 4                                | 94      |         | 1,248  |
| April     | 635   | 205         | 102  | 94                 | 111                        | 12    | 2                                | 84      |         | 1,245  |
| May       | 677   | 225         | 80   | 113                | 109                        | 17    | 4                                | 97      | 1       | 1,323  |
| June      | 576   | 235         | 80   | 106                | 149                        | 27    |                                  | 96      | 3       | 1,272  |
| July      | 528   | 249         | 92   | 116                | 139                        | 53    | 6                                | 110     | 1       | 1,294  |
| August    | 528   | 230         | 84   | 108                | 116                        | 33    | 3                                | 100     | 1       | 1,203  |
| September | 454   | 216         | 54   | 69                 | 122                        | 24    | 6                                | 73      |         | 1,018  |
| October   | 410   | 253         | 55   | 97                 | 108                        | 37    | 3                                | 78      |         | 1,041  |
| November  | 369   | 266         | 86   | 99                 | 109                        | 8     | 6                                | 108     |         | 1,051  |
| December  | 348   | 185         | 55   | 76                 | 101                        | 12    | 4                                | 82      | 2       | 865    |
| Total     | 6,433 | 2,794       | 913  | 1,212              | 1,382                      | 257   | 41                               | 1,497   | 8       | 14,537 |