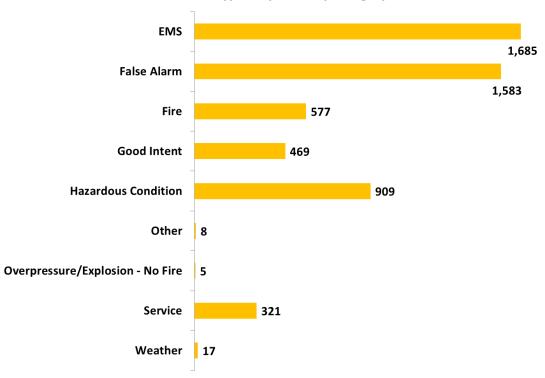

| Month     | EMS   | False Alarm | Fire | <b>Good Intent</b> | <b>Hazardous Condition</b> | Other | Overpressure/Explosion - No Fire | Service | Weather | Total  |
|-----------|-------|-------------|------|--------------------|----------------------------|-------|----------------------------------|---------|---------|--------|
| January   | 655   | 336         | 67   | 130                | 119                        | 13    | 2                                | 454     |         | 1,776  |
| February  | 587   | 220         | 80   | 91                 | 88                         | 13    | 1                                | 121     |         | 1,201  |
| March     | 666   | 174         | 78   | 113                | 111                        | 8     | 4                                | 94      |         | 1,248  |
| April     | 635   | 205         | 102  | 94                 | 111                        | 12    | 2                                | 84      |         | 1,245  |
| May       | 677   | 225         | 80   | 113                | 109                        | 17    | 4                                | 97      | 1       | 1,323  |
| June      | 576   | 235         | 80   | 106                | 149                        | 27    |                                  | 96      | 3       | 1,272  |
| July      | 528   | 249         | 92   | 116                | 139                        | 53    | 6                                | 110     | 1       | 1,294  |
| August    | 528   | 230         | 84   | 108                | 116                        | 33    | 3                                | 100     | 1       | 1,203  |
| September | 454   | 216         | 54   | 69                 | 122                        | 24    | 6                                | 73      |         | 1,018  |
| October   | 410   | 253         | 55   | 97                 | 108                        | 37    | 3                                | 78      |         | 1,041  |
| November  | 369   | 266         | 86   | 99                 | 109                        | 8     | 6                                | 108     |         | 1,051  |
| December  | 348   | 185         | 55   | 76                 | 101                        | 12    | 4                                | 82      | 2       | 865    |
| Total     | 6,433 | 2,794       | 913  | 1,212              | 1,382                      | 257   | 41                               | 1,497   | 8       | 14,537 |