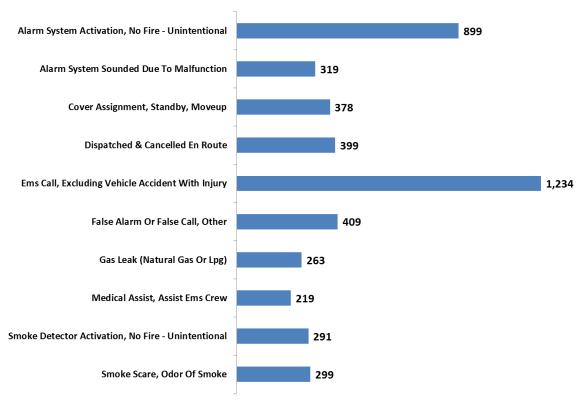

The "Fire Department Data" charts show a breakdown by incident type category of each fire department's data. Fire department data is only included if the fire department submitted **12 complete months** of data by **April 30, 2015**.