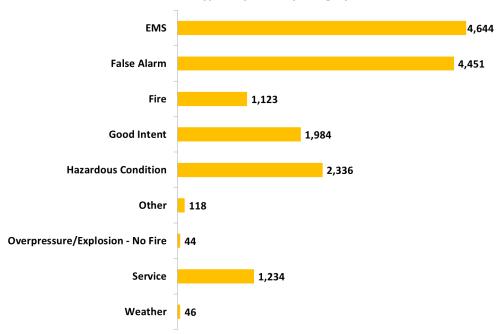

| Month     | EMS   | False Alarm | Fire | <b>Good Intent</b> | <b>Hazardous Condition</b> | Other | Overpressure/Explosion - No Fire | Service | Weather | Total  |
|-----------|-------|-------------|------|--------------------|----------------------------|-------|----------------------------------|---------|---------|--------|
| January   | 655   | 336         | 67   | 130                | 119                        | 13    | 2                                | 454     |         | 1,776  |
| February  | 587   | 220         | 80   | 91                 | 88                         | 13    | 1                                | 121     |         | 1,201  |
| March     | 666   | 174         | 78   | 113                | 111                        | 8     | 4                                | 94      |         | 1,248  |
| April     | 635   | 205         | 102  | 94                 | 111                        | 12    | 2                                | 84      |         | 1,245  |
| May       | 677   | 225         | 80   | 113                | 109                        | 17    | 4                                | 97      | 1       | 1,323  |
| June      | 576   | 235         | 80   | 106                | 149                        | 27    |                                  | 96      | 3       | 1,272  |
| July      | 528   | 249         | 92   | 116                | 139                        | 53    | 6                                | 110     | 1       | 1,294  |
| August    | 528   | 230         | 84   | 108                | 116                        | 33    | 3                                | 100     | 1       | 1,203  |
| September | 454   | 216         | 54   | 69                 | 122                        | 24    | 6                                | 73      |         | 1,018  |
| October   | 410   | 253         | 55   | 97                 | 108                        | 37    | 3                                | 78      |         | 1,041  |
| November  | 369   | 266         | 86   | 99                 | 109                        | 8     | 6                                | 108     |         | 1,051  |
| December  | 348   | 185         | 55   | 76                 | 101                        | 12    | 4                                | 82      | 2       | 865    |
| Total     | 6,433 | 2,794       | 913  | 1,212              | 1,382                      | 257   | 41                               | 1,497   | 8       | 14,537 |