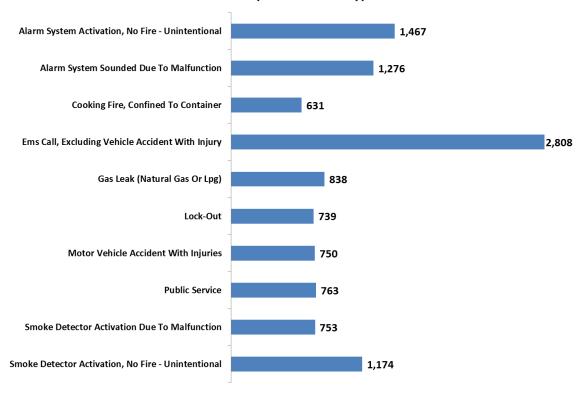

# FIRE DEPARTMENT DATA

| FDID  | Fire Department Name                                  | PP             | F                                   | O/E | Е     | Н    | S   | G            | F/A     | w    | 0             | т       | FFI | FFF | \$ LOSS        |  |  |
|-------|-------------------------------------------------------|----------------|-------------------------------------|-----|-------|------|-----|--------------|---------|------|---------------|---------|-----|-----|----------------|--|--|
| 01011 | Absecon Fire Dept                                     | 8.411          | 59                                  | 11  | 9     | 29   | 27  | 16           | 97      | 0    | 0             | 248     |     |     | \$ 2000        |  |  |
| 01020 | Atlantic City Fire Dept                               | 39,558         | 305                                 | 17  | 2.627 | 315  | 249 | 494          | 768     | 0    | 133           | 4.908   | 2   |     | \$4,815,082.00 |  |  |
| 01024 | So Jersey Tran Auth FD                                | 1,534          | 500                                 | u   | 2,021 | 0.0  | 240 |              | lo Da   |      |               |         |     |     | \$4,0 b,002.00 |  |  |
| 01031 | Brigantine Fire Dept                                  | 9,450          | 33                                  | 0   | 154   | 133  | 151 | 34           | 162     | 2    | 5             | 674     |     |     | \$ 10,000,00   |  |  |
| 01041 | Landisville Vol Fire Co #1                            | 1,534          | - 00                                | Ü   | 10-4  | 100  | 101 |              | lo Da   |      |               |         |     |     | \$ 5,000.00    |  |  |
| 01042 | M inoto la Fire Co                                    | 1,535          | 9                                   | 1   | 11    | 11   | 6   | 29           | 33      | 0    | 1             | 10 1    |     |     | \$8,401.00     |  |  |
| 01051 | Richland Vol Fire Co #1                               | 1514           | 18                                  | 1   | 32    | 11   | 16  | 30           | 18      | 0    | 0             | 126     |     |     | \$0,40 1.00    |  |  |
| 01052 | East Vineland Fire Co #2                              | 1514           | 14                                  | 2   | 27    | 8    | 7   | 36           | 22      | 0    | 0             | 116     |     |     |                |  |  |
| 01053 | Newtownville Fire Co                                  | 1514           | 38                                  | 0   | 34    | 13   | 10  | 47           | 9       | 0    | 0             | 151     |     |     |                |  |  |
| 01054 | M ilm ay Vol Fire Co                                  | 1514           | 6                                   | 0   | 16    | 7    | 3   | 17           | 5       | 0    | 0             | 54      |     |     |                |  |  |
| 01055 | ,                                                     | 3,399          | 17                                  | 1   | 43    | 11   | 49  | 3            | 25      | 0    | 0             | 149     |     |     | £464.400.00    |  |  |
| 01071 | Collings Lakes Fire Dept<br>Egg Harbor City Fire Dept | 4.243          | 1/                                  | - 1 | 43    | - 11 | 49  | _            | lo Da   |      |               |         |     |     | \$161,400.00   |  |  |
| 01081 | Cardiff Vol Fire Co                                   | 8.664          | 129                                 | 0   | 19    | 68   | 70  | 2            | 178     | 0    | 0             | 466     |     |     |                |  |  |
|       |                                                       | -              | 100                                 | 1   | 15    |      | 9   |              |         | 0    | 0             | 479     |     |     |                |  |  |
| 01082 | Bargaintown Vol Fire Co #2<br>Scullville Fire Co #3   | 8,664<br>8.665 | טט                                  | 1   | Ö     | 78   | _   | 35<br>Sum if | 241     | _    | _             | Of Data |     |     |                |  |  |
| 01084 | Farmington Vol Fire Co #4                             | 8,665          |                                     |     |       |      |     |              |         |      |               | Of Data |     |     |                |  |  |
| 01085 | West Atlantic City Fire Dept                          | 8.665          |                                     |     |       |      |     |              |         |      |               |         |     |     |                |  |  |
| 01091 | Estell M anor Vol Fire Co                             | 1.735          |                                     |     |       |      |     |              | lo Da   |      |               |         |     |     |                |  |  |
|       |                                                       | 7              |                                     | _   | _     |      |     |              | lo Da   |      | _             |         |     |     |                |  |  |
| 01111 | Oceanville Vol Fire Co #1                             | 7,469          | 22                                  | 0   | 3     | 34   | 20  | 61           | 45      | 0    | 0             | 185     | 1   |     | \$6,900.00     |  |  |
| 01112 | Germania Vol Fire Co #2                               | 7,470          | 23                                  | 1   | 14    | 14   | 10  | 4            | 29      | 0    | 0             | 95      |     |     |                |  |  |
| 01113 | Pomona Vol Fire Assn#3                                | 7,470          | 28                                  | 0   | 24    | 18   | 25  | 57           | 81      | 0    | 0             | 233     |     |     | \$60,000.00    |  |  |
| 01114 | Bayview Fire Co #4                                    | 7,470          | 46                                  | 0   | 6     | 47   | 33  | 61           | 169     | 0    | 0             | 362     |     |     | \$561,000.00   |  |  |
| 01115 | South Egg Harbor Vol Fire Co                          | 7,470          | 31                                  | 0   | 2     | 5    | 4   | 1            | 3       | 0    | 0             | 46      |     |     |                |  |  |
| 01121 | M ays Landing Fire Dept                               | 5,300          |                                     |     |       |      |     | Subm         | itted 7 | Мо   | onths Of Data |         |     |     |                |  |  |
| 01122 | M izpah Vo I Fire Co                                  | 5,300          | 9                                   | 1   | 12    | 8    | 10  | 3            | 12      | 0    | 1             | 56      |     |     | \$47,000.00    |  |  |
| 01123 | Laureldale Fire/Rescue Co                             | 5,301          | 39                                  | 0   | 15    | 27   | 15  | 75           | 33      | 0    | 1             | 205     |     |     |                |  |  |
| 01124 | Weymouth Vol Fire Co                                  | 5,301          |                                     |     |       |      | 5   |              |         |      |               | Of Data |     |     |                |  |  |
| 01125 | Cologne Vol Fire Co                                   | 5,301          |                                     |     |       |      |     | ١            | lo Da   | ta S | bm itte       | ed      |     |     |                |  |  |
| 01131 | Hammonton Fire Dept                                   | 14,791         | 76                                  | 0   | 15    | 116  | 30  | 42           | 131     | 0    | 1             | 411     |     |     |                |  |  |
| 01141 | Linwo od Fire Dept                                    | 7,092          | 19                                  | 0   | 2     | 58   | 21  | 16           | 68      | 0    | 0             | 184     |     |     |                |  |  |
| 01151 | Longport Vol Fire Dept                                | 895            |                                     |     |       |      |     | ١            | lo Da   | ta S | bm itte       | ed      |     |     |                |  |  |
| 01161 | M argate City Fire Dept                               | 6,354          | 16                                  | 2   | 1,035 | 140  | 308 | 80           | 183     | 1    | 1             | 1,766   |     |     | \$225,500.00   |  |  |
| 01171 | Elwood Vol Fire Co                                    | 1,536          | 20                                  | 0   | 15    | 16   | 12  | 1            | 20      | 1    | 0             | 85      |     |     |                |  |  |
| 01172 | Nesco Vol Fire Co                                     | 1,537          |                                     |     |       |      |     | 1            | lo Da   | ta S | bm itte       | ed      |     |     |                |  |  |
| 01173 | Weekstown Vol Fire Co                                 | 1,537          | 10                                  | 0   | 1     | 1    | 2   | 20           | 3       | 0    | 0             | 37      |     |     | \$201,900.00   |  |  |
| 01174 | Sweetwater Vol Fire Co                                | 1,537          | 13                                  | 0   | 3     | 3    | 3   | 25           | 10      | 0    | 0             | 57      |     |     | \$150.00       |  |  |
| 01181 | Northfield Fire Department                            | 8,624          | 22                                  | 0   | 445   | 63   | 108 | 35           | 67      | 0    | 24            | 764     |     |     | \$34,900.00    |  |  |
| 01191 | P leasant ville Fire Dept                             | 20,249         | 84                                  | 4   | 1294  | 126  | 150 | 187          | 324     | 2    | 95            | 2,266   | 1   |     | \$761,354.00   |  |  |
| 01201 | Port Republic Vol Fire Co                             | 1,115          | 0                                   | 0   | 1     | 3    | 2   | 1            | 4       | 0    | 0             | 11      |     |     |                |  |  |
| 01211 | Somers Point City Fire Dept                           | 10,795         | ,795 Sum bm itted 3 M onths Of Data |     |       |      |     |              |         |      |               |         |     |     |                |  |  |
| 01221 | Ventnor City Fire Dept                                | 10,650         | 28                                  | 3   | 797   | 87   | 322 | 85           | 232     | 1    | 20            | 1,575   |     |     |                |  |  |
| 01232 | Dorothy Vol Fire Co                                   | 2,715          | 10                                  | 0   | 24    | 26   | 17  | 25           | 21      | 0    | 2             | 125     |     |     |                |  |  |