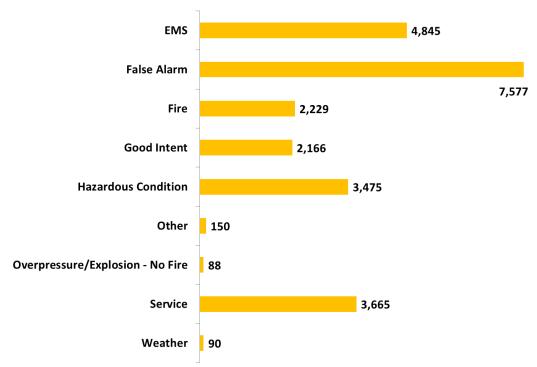

| Month     | EMS   | False Alarm | Fire | <b>Good Intent</b> | <b>Hazardous Condition</b> | Other | Overpressure/Explosion - No Fire | Service | Weather | Total  |
|-----------|-------|-------------|------|--------------------|----------------------------|-------|----------------------------------|---------|---------|--------|
| January   | 655   | 336         | 67   | 130                | 119                        | 13    | 2                                | 454     |         | 1,776  |
| February  | 587   | 220         | 80   | 91                 | 88                         | 13    | 1                                | 121     |         | 1,201  |
| March     | 666   | 174         | 78   | 113                | 111                        | 8     | 4                                | 94      |         | 1,248  |
| April     | 635   | 205         | 102  | 94                 | 111                        | 12    | 2                                | 84      |         | 1,245  |
| May       | 677   | 225         | 80   | 113                | 109                        | 17    | 4                                | 97      | 1       | 1,323  |
| June      | 576   | 235         | 80   | 106                | 149                        | 27    |                                  | 96      | 3       | 1,272  |
| July      | 528   | 249         | 92   | 116                | 139                        | 53    | 6                                | 110     | 1       | 1,294  |
| August    | 528   | 230         | 84   | 108                | 116                        | 33    | 3                                | 100     | 1       | 1,203  |
| September | 454   | 216         | 54   | 69                 | 122                        | 24    | 6                                | 73      |         | 1,018  |
| October   | 410   | 253         | 55   | 97                 | 108                        | 37    | 3                                | 78      |         | 1,041  |
| November  | 369   | 266         | 86   | 99                 | 109                        | 8     | 6                                | 108     |         | 1,051  |
| December  | 348   | 185         | 55   | 76                 | 101                        | 12    | 4                                | 82      | 2       | 865    |
| Total     | 6,433 | 2,794       | 913  | 1,212              | 1,382                      | 257   | 41                               | 1,497   | 8       | 14,537 |