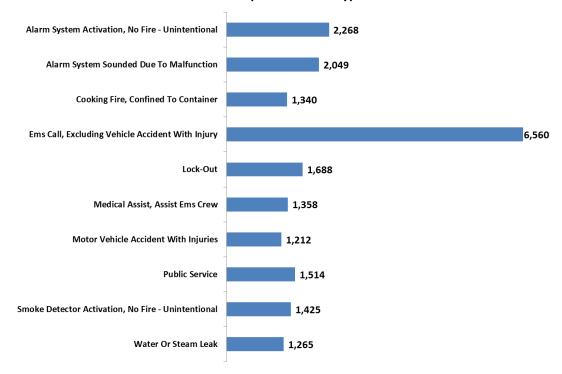

# Atlantic County

| Most Frequent Fire Incident Types                 | Incidents | <b>Property Loss</b> | <b>Contents Loss</b> |
|---------------------------------------------------|-----------|----------------------|----------------------|
| Brush Or Brush-And-Grass Mixture Fire             | 56        | \$101,001.00         | \$1,501.00           |
| Building Fire                                     | 151       | \$3,186,012.00       | \$928,076.00         |
| Chimney Or Flue Fire, Confined To Chimney Or Flue | 18        | \$1,000.00           | \$2,000.00           |
| Cooking Fire, Confined To Container               | 239       | \$15,300.00          | \$14,505.00          |
| Fire, Other                                       | 79        | \$1,585,900.00       | \$306,803.00         |
| Forest, Woods Or Wildland Fire                    | 18        | \$1.00               | \$1.00               |
| Natural Vegetation Fire, Other                    | 37        | \$0.00               | \$0.00               |
| Outside Rubbish, Trash Or Waste Fire              | 47        | \$5,100.00           | \$4,115.00           |
| Passenger Vehicle Fire                            | 87        | \$235,100.00         | \$65,501.00          |
| Trash Or Rubbish Fire, Contained                  | 44        | \$6,000.00           | \$200.00             |

# Bergen County

| Most Frequent Fire Incident Types               | Incidents | <b>Property Loss</b> | <b>Contents Loss</b> |
|-------------------------------------------------|-----------|----------------------|----------------------|
| Brush Or Brush-And-Grass Mixture Fire           | 139       | \$300.00             | \$3,000.00           |
| Building Fire                                   | 254       | \$5,267,291.00       | \$3,653,514.00       |
| Cooking Fire, Confined To Container             | 966       | \$5,618.00           | \$13,447.00          |
| Dumpster Or Other Outside Trash Receptacle Fire | 55        | \$2,000.00           | \$0.00               |
| Fire, Other                                     | 96        | \$4,700.00           | \$7,611.00           |
| Fuel Burner/Boiler Malfunction, Fire Confined   | 72        | \$15,200.00          | \$22,000.00          |
| Mulch Fire                                      | 101       | \$5,410.00           | \$100.00             |
| Outside Rubbish, Trash Or Waste Fire            | 81        | \$5,500.00           | \$2,600.00           |
| Passenger Vehicle Fire                          | 191       | \$406,252.00         | \$18,951.00          |
| Trash Or Rubbish Fire, Contained                | 52        | \$10.00              | \$1,090.00           |