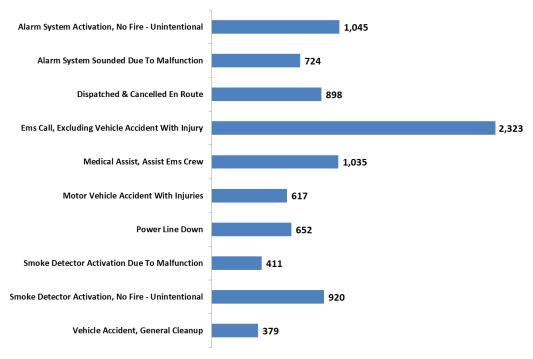

# Atlantic County

| Most Frequent Fire Incident Types                 | Incidents | <b>Property Loss</b> | <b>Contents Loss</b> |
|---------------------------------------------------|-----------|----------------------|----------------------|
| Brush Or Brush-And-Grass Mixture Fire             | 56        | \$101,001.00         | \$1,501.00           |
| Building Fire                                     | 151       | \$3,186,012.00       | \$928,076.00         |
| Chimney Or Flue Fire, Confined To Chimney Or Flue | 18        | \$1,000.00           | \$2,000.00           |
| Cooking Fire, Confined To Container               | 239       | \$15,300.00          | \$14,505.00          |
| Fire, Other                                       | 79        | \$1,585,900.00       | \$306,803.00         |
| Forest, Woods Or Wildland Fire                    | 18        | \$1.00               | \$1.00               |
| Natural Vegetation Fire, Other                    | 37        | \$0.00               | \$0.00               |
| Outside Rubbish, Trash Or Waste Fire              | 47        | \$5,100.00           | \$4,115.00           |
| Passenger Vehicle Fire                            | 87        | \$235,100.00         | \$65,501.00          |
| Trash Or Rubbish Fire, Contained                  | 44        | \$6,000.00           | \$200.00             |