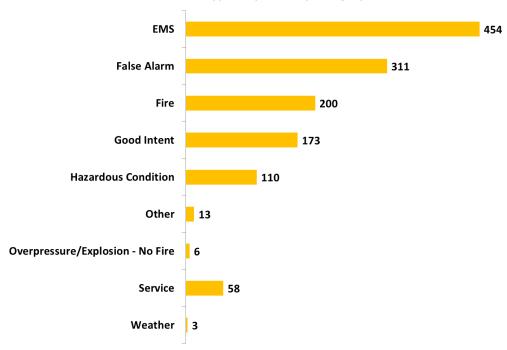

| Month     | EMS   | False Alarm | Fire | <b>Good Intent</b> | <b>Hazardous Condition</b> | Other | Overpressure/Explosion - No Fire | Service | Weather | Total  |
|-----------|-------|-------------|------|--------------------|----------------------------|-------|----------------------------------|---------|---------|--------|
| January   | 655   | 336         | 67   | 130                | 119                        | 13    | 2                                | 454     |         | 1,776  |
| February  | 587   | 220         | 80   | 91                 | 88                         | 13    | 1                                | 121     |         | 1,201  |
| March     | 666   | 174         | 78   | 113                | 111                        | 8     | 4                                | 94      |         | 1,248  |
| April     | 635   | 205         | 102  | 94                 | 111                        | 12    | 2                                | 84      |         | 1,245  |
| May       | 677   | 225         | 80   | 113                | 109                        | 17    | 4                                | 97      | 1       | 1,323  |
| June      | 576   | 235         | 80   | 106                | 149                        | 27    |                                  | 96      | 3       | 1,272  |
| July      | 528   | 249         | 92   | 116                | 139                        | 53    | 6                                | 110     | 1       | 1,294  |
| August    | 528   | 230         | 84   | 108                | 116                        | 33    | 3                                | 100     | 1       | 1,203  |
| September | 454   | 216         | 54   | 69                 | 122                        | 24    | 6                                | 73      |         | 1,018  |
| October   | 410   | 253         | 55   | 97                 | 108                        | 37    | 3                                | 78      |         | 1,041  |
| November  | 369   | 266         | 86   | 99                 | 109                        | 8     | 6                                | 108     |         | 1,051  |
| December  | 348   | 185         | 55   | 76                 | 101                        | 12    | 4                                | 82      | 2       | 865    |
| Total     | 6,433 | 2,794       | 913  | 1,212              | 1,382                      | 257   | 41                               | 1,497   | 8       | 14,537 |