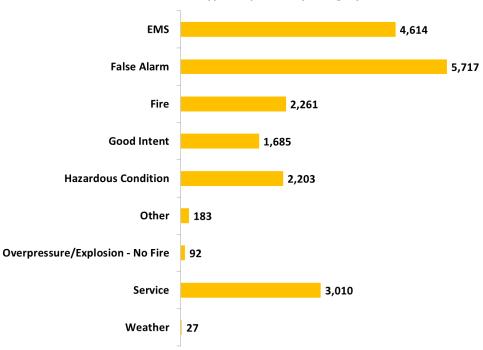

| Month     | EMS   | False Alarm | Fire        | <b>Good Intent</b> | Hazardous Condition | Other | Overpressure/Explosion - No Fire | Service | Weather | Total  |
|-----------|-------|-------------|-------------|--------------------|---------------------|-------|----------------------------------|---------|---------|--------|
| January   | 463   | 1,329       | 193         | 158                | 327                 | 11    | 12                               | 622     | 13      | 3,128  |
| February  | 446   | 828         | 137         | 157                | 362                 | 18    | 9                                | 315     | 13      | 2,285  |
| March     | 443   | 872         | 213         | 123                | 334                 | 14    | 15                               | 274     | 1       | 2,289  |
| April     | 434   | 779         | 265         | 144                | 267                 | 12    | 16                               | 277     | 4       | 2,198  |
| May       | 450   | 845         | 213         | 133                | 269                 | 11    | 6                                | 321     | 4       | 2,252  |
| June      | 451   | 839         | 205         | 149                | 301                 | 17    | 7                                | 246     | 6       | 2,221  |
| July      | 449   | 967         | <b>17</b> 9 | 133                | 358                 | 19    | 9                                | 285     | 23      | 2,422  |
| August    | 429   | 863         | 184         | 143                | 317                 | 18    | 5                                | 250     | 6       | 2,215  |
| September | 381   | 918         | 163         | 129                | 297                 | 16    | 6                                | 237     |         | 2,147  |
| October   | 439   | 874         | 185         | 157                | 2 <b>7</b> 3        | 25    | 10                               | 256     | 1       | 2,220  |
| November  | 420   | 864         | 191         | 136                | 330                 | 19    | 9                                | 234     |         | 2,203  |
| December  | 425   | 762         | 144         | 135                | 282                 | 13    | 3                                | 246     |         | 2,010  |
| Total     | 5,230 | 10,740      | 2,272       | 1,697              | 3,717               | 193   | 107                              | 3,563   | 71      | 27,590 |