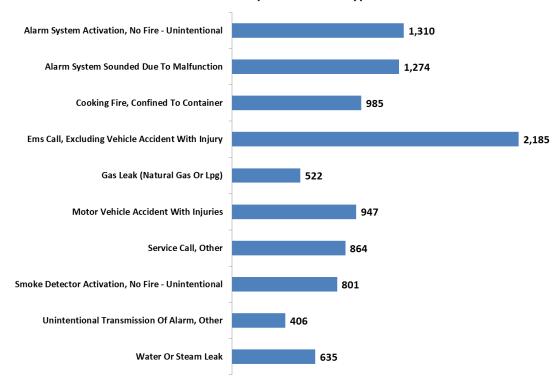

# Bergen County

| Most Frequent Fire Incident Types               | Incidents | <b>Property Loss</b> | <b>Contents Loss</b> |
|-------------------------------------------------|-----------|----------------------|----------------------|
| Brush Or Brush-And-Grass Mixture Fire           | 139       | \$300.00             | \$3,000.00           |
| Building Fire                                   | 254       | \$5,267,291.00       | \$3,653,514.00       |
| Cooking Fire, Confined To Container             | 966       | \$5,618.00           | \$13,447.00          |
| Dumpster Or Other Outside Trash Receptacle Fire | 55        | \$2,000.00           | \$0.00               |
| Fire, Other                                     | 96        | \$4,700.00           | \$7,611.00           |
| Fuel Burner/Boiler Malfunction, Fire Confined   | 72        | \$15,200.00          | \$22,000.00          |
| Mulch Fire                                      | 101       | \$5,410.00           | \$100.00             |
| Outside Rubbish, Trash Or Waste Fire            | 81        | \$5,500.00           | \$2,600.00           |
| Passenger Vehicle Fire                          | 191       | \$406,252.00         | \$18,951.00          |
| Trash Or Rubbish Fire, Contained                | 52        | \$10.00              | \$1,090.00           |