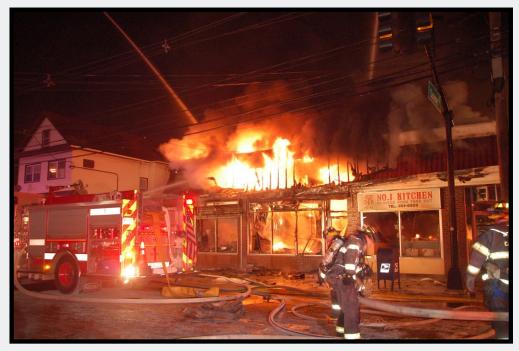

# Population and Percentage of Area Protected

POPULATION REPRESENTED 2014 = 8,098,575 = 92%

POPULATION REPRESENTED 2013 = 8,276,541 = 94%

POPULATION REPRESENTED 2012 = 8,466,110 = 96%

Cover picture courtesy of Ron Jeffers—Rutherford, New Jersey; September 21, 2014