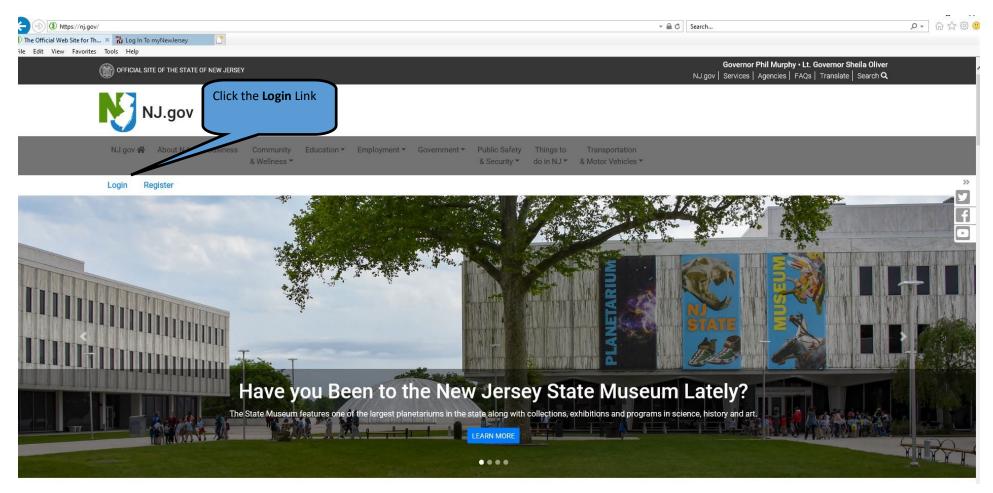

#### From Your Internet Browser Go To The New Jersey Homepage at WWW.NJ.Gov

Login With Your GovConnect User ID and Password

| Statewide                     |
|-------------------------------|
|                               |
| Governor Phil Murphy          |
| Lt. Governor Sheila Oliver    |
| NJ Home                       |
| Services A to Z               |
| Departments/Agencies          |
| FAQs                          |
| Contact Us                    |
| Privacy Notice                |
| Legal Statement & Disclaimers |
| Accessibility Statement       |