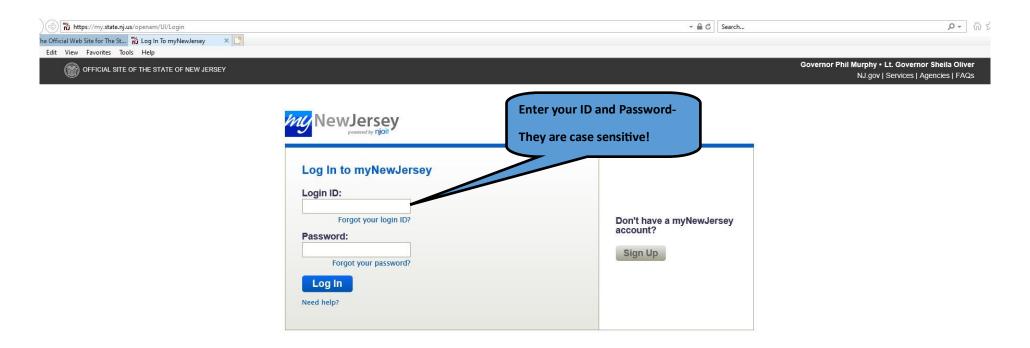

### **Review All Contact Information and update Any Changes**

|                                                          |             | ✓ A C Search                                                          | <b>户-</b> 命公 礎 |
|----------------------------------------------------------|-------------|-----------------------------------------------------------------------|----------------|
| The Official Web Site for The St 📸 Log In To myNewJersey | nyNewJersey | 🕼 Municipal Contact Informat ×                                        |                |
| e Edit View Favorites Tools Help                         |             |                                                                       |                |
|                                                          |             | njhome i my new jersey i people i business i government i departments |                |
|                                                          |             | Municipal Contact Information state of new jersey                     |                |
|                                                          |             |                                                                       |                |
|                                                          |             | Adding Contact                                                        |                |