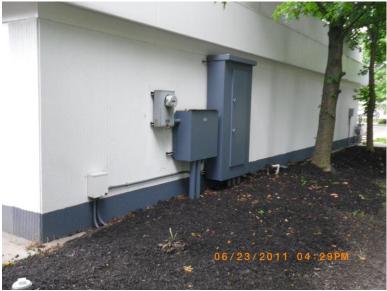

## Building Photographs Continuation Page

|                                                                                                                      | For Insurance Company Use: |
|----------------------------------------------------------------------------------------------------------------------|----------------------------|
| Building Street Address (including Apt., Unit, Suite, and/or Bldg. No.) or P.O. Route and Box No. 3006 ROUTE 37 EAST | Policy Number              |
| City TOMS RIVER State NJ ZIP Code 08753                                                                              | Company NAIC Number        |
|                                                                                                                      |                            |

If submitting more photographs than will fit on the preceding page, affix the additional photographs below. Identify all photographs with: date taken; "Front View" and "Rear View"; and, if required, "Right Side View" and "Left Side View."

"Right Side View"

"Left Side View"