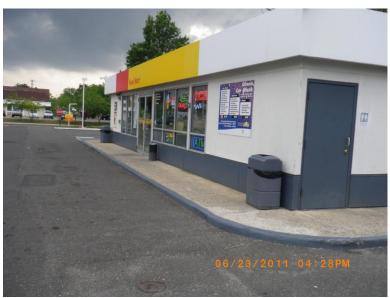

## Building Photographs See Instructions for Item A6.

|                                                                                                                      | For Insurance Company Use: |
|----------------------------------------------------------------------------------------------------------------------|----------------------------|
| Building Street Address (including Apt., Unit, Suite, and/or Bldg. No.) or P.O. Route and Box No. 3006 ROUTE 37 EAST | Policy Number              |
| City TOMS RIVER State NJ ZIP Code 08753                                                                              | Company NAIC Number        |

If using the Elevation Certificate to obtain NFIP flood insurance, affix at least two building photographs below according to the instructions for Item A6. Identify all photographs with: date taken; "Front View" and "Rear View"; and, if required, "Right Side View" and "Left Side View." If submitting more photographs than will fit on this page, use the Continuation Page, following.

"Front View"

"Rear View"