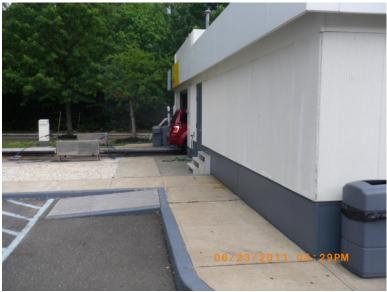

## Building Photographs Continuation Page

|                                                                                                                      | For Insurance Company Use: |
|----------------------------------------------------------------------------------------------------------------------|----------------------------|
| Building Street Address (including Apt., Unit, Suite, and/or Bldg. No.) or P.O. Route and Box No. 3006 ROUTE 37 EAST | Policy Number              |
| City TOMS RIVER State NJ ZIP Code 08753                                                                              | Company NAIC Number        |
|                                                                                                                      |                            |

If submitting more photographs than will fit on the preceding page, affix the additional photographs below. Identify all photographs with: date taken; "Front View" and "Rear View"; and, if required, "Right Side View" and "Left Side View."

"Right Side View"

"Left Side View"