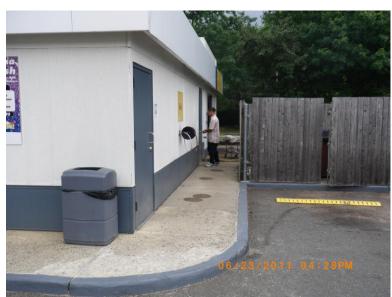

## Building Photographs Continuation Page

|                                                                                                                      | For Insurance Company Use: |
|----------------------------------------------------------------------------------------------------------------------|----------------------------|
| Building Street Address (including Apt., Unit, Suite, and/or Bldg. No.) or P.O. Route and Box No. 3006 ROUTE 37 EAST | Policy Number              |
| City TOMS RIVER State NJ ZIP Code 08753                                                                              | Company NAIC Number        |
|                                                                                                                      |                            |

If submitting more photographs than will fit on the preceding page, affix the additional photographs below. Identify all photographs with: date taken; "Front View" and "Rear View"; and, if required, "Right Side View" and "Left Side View."

"Right Side View"

"Left Side View"