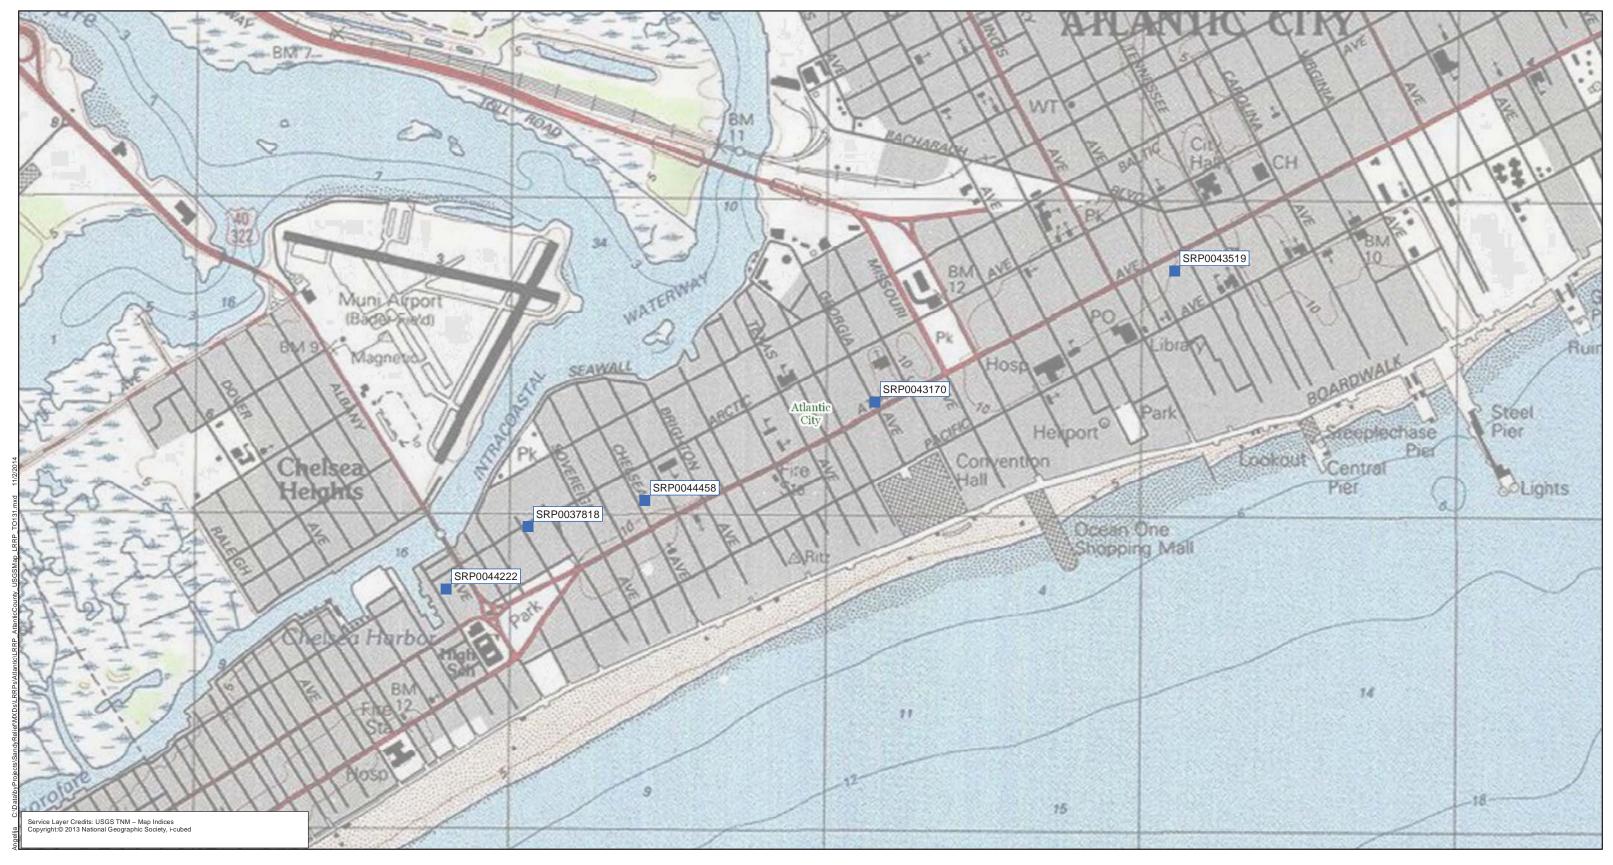

- Proposed Activity Site
- 7.5 Minute (1:24K) Index

LRRP - Atlantic County USGS 7.5 Minute Quad

| Application ID | PAMS_PIN    | Address             | Municipality  | Block | Lot  | X Coordinate | Y Coordinate |
|----------------|-------------|---------------------|---------------|-------|------|--------------|--------------|
| SRP0043170     | 0102_280_50 | 2329 ATLANTIC AVE   | ATLANTIC CITY | 280   | 50   | 508907       | 190834       |
| SRP0037818     | 0102_260_1  | 3424 Winchester Ave | ATLANTIC CITY | 260   | 1    | 505293       | 189534       |
| SRP0043519     | 0102_151_8  | 1516 Atlantic Ave   | ATLANTIC CITY | 151   | 8, 9 | 512028       | 192197       |
| SRP0044222     | 0102_238_1  | 49 N Trenton Ave    | ATLANTIC CITY | 238   | 1    | 504440       | 188884       |
| SRP0044458     | 0102_267_18 | 9 N CHELSEA AVE     | ATLANTIC CITY | 267   | 18   | 506510       | 189806       |