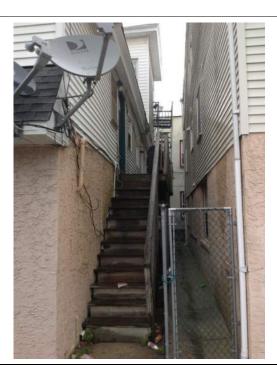

-----------------|---------------------|
| <b>Property Address:</b> | 3424 Winchester Ave |

| Date:               | 11/7/2014 |
|---------------------|-----------|
| Direction:          | Northeast |
| <b>Description:</b> |           |
| Right side.         |           |



| Date:               | 11/7/2014 |
|---------------------|-----------|
| Direction:          | North     |
| <b>Description:</b> |           |
| Dools               |           |









| Applicant ID #           | SRP0037818          |
|--------------------------|---------------------|
| <b>Property Address:</b> | 3424 Winchester Ave |

| Date:               | 11/7/2014 |
|---------------------|-----------|
| Direction:          | East      |
| <b>Description:</b> |           |
| Backyard.           | -         |



| Date:      | 11/7/2014 |
|------------|-----------|
| Direction: | Northeast |
|            |           |

**Description:** 

Street view looking northeast toward property.



### Goodin, Krista R.

From: Atalaya Armstrong <Atalaya.Armstrong@dep.nj.gov>

**Sent:** Thursday, January 15, 2015 10:53 AM **To:** Goodin, Krista R.; DEP NJHPO; Piia Helve

**Cc:** Dunn, Patrick

**Subject:** Completed Submission 15-0850 NJDEP

Attachments: A2015-074.pdf

#### Ms. Goodin:

The 1516 Atlantic Avenue documentation has been reviewed, signed, and scanned.

Please find attached HPO-A2015-074

If you have any issues with the attachments or require additional information, please feel free to let us know.

### Regards-A. Armstrong

Mail Code 501-04B Historic Preservation Office NJ DEP PO Box 420 Trenton