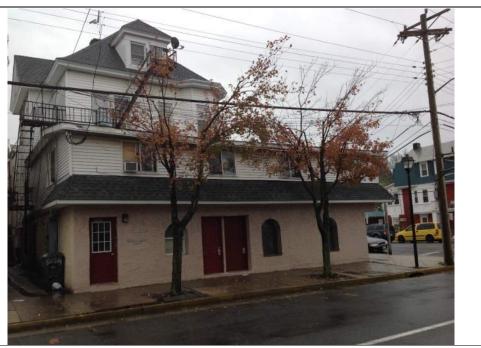

| Applicant ID #           | SRP0037818          |
|--------------------------|---------------------|
| <b>Property Address:</b> | 3424 Winchester Ave |

| Date:               | 11/7/2014 |
|---------------------|-----------|
| Direction:          | Northeast |
| <b>Description:</b> |           |
| Right side.         |           |