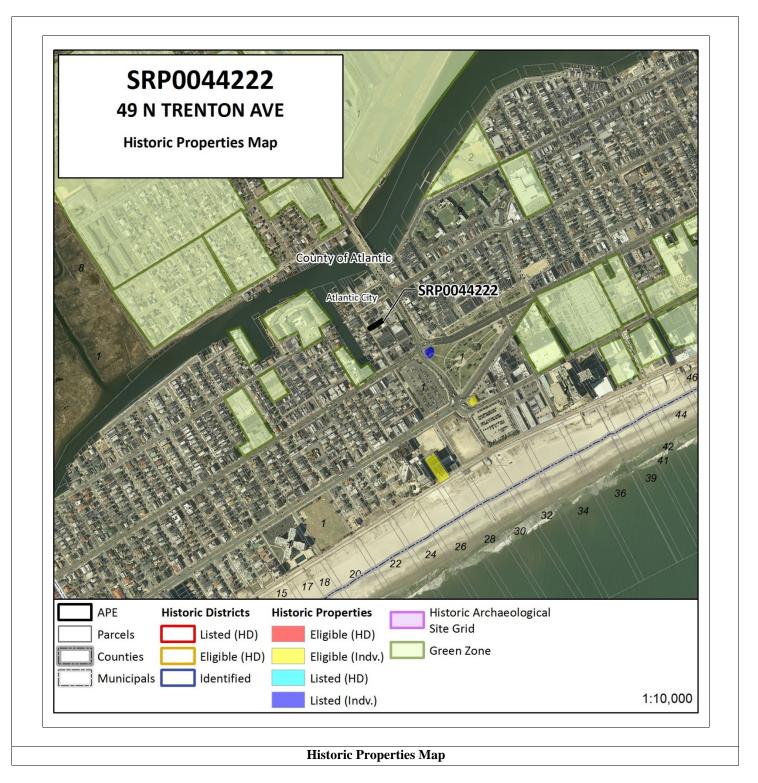

|                        |                   |                  |            | VIII A DATE OF        |                                                   |





| Applicant ID #           | SRP0044222       |
|--------------------------|------------------|
| <b>Property Address:</b> | 49 N Trenton Ave |







| Applicant ID #           | SRP0044222       |
|--------------------------|------------------|
| <b>Property Address:</b> | 49 N Trenton Ave |







| Applicant ID #    | SRP0044222       |
|-------------------|------------------|
| Property Address: | 49 N Trenton Ave |







| Applicant ID #           | SRP0044222       |
|--------------------------|------------------|
| <b>Property Address:</b> | 49 N Trenton Ave |

| Date:               | 11/7/2014 |
|---------------------|-----------|
| Direction:          | Northeast |
| <b>Description:</b> |           |
| Front.              |           |



| Date:        | 11/7/2014 |
|--------------|-----------|
| Direction:   | West      |
| Description: |           |
| Left side.   |           |







| Applicant ID #           | SRP0