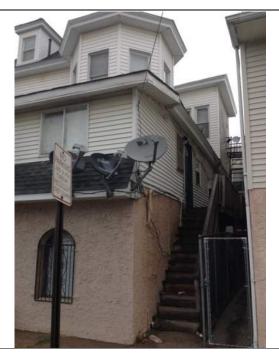

| Date:               | 11/7/2014 |
|---------------------|-----------|
| Direction:          | East      |
| <b>Description:</b> |           |
| Backyard.           | -         |

| Date:      | 11/7/2014 |
|------------|-----------|
| Direction: | Northeast |
|            |           |