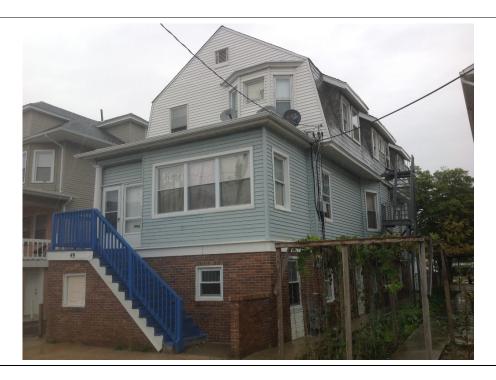

icant ID #           | SRP0044222       |
|--------------------------|------------------|
| <b>Property Address:</b> | 49 N Trenton Ave |

| Date:               | 11/7/2014 |
|---------------------|-----------|
| Direction:          | Northeast |
| <b>Description:</b> |           |
| Front.              |           |



| Date:        | 11/7/2014 |
|--------------|-----------|
| Direction:   | West      |
| Description: |           |
| Left side.   |           |







| Applicant ID #           | SRP0044222       |
|--------------------------|------------------|
| <b>Property Address:</b> | 49 N Trenton Ave |

| Date:               | 11/7/2014 |
|---------------------|-----------|
| Direction:          | South     |
| <b>Description:</b> |           |
| Right side.         |           |



| Date:               | 11/7/2014 |
|---------------------|-----------|
| <b>Direction:</b>   | Southwest |
| <b>Description:</b> |           |

Back.







| Applicant ID #           | SRP0044222       |
|--------------------------|------------------|
| <b>Property Address:</b> | 49 N Trenton Ave |

| Date:               | 11/7/2014 |
|---------------------|-----------|
| Direction:          | North     |
| <b>Description:</b> |           |
| Backyard.           |           |



| Date:      | 11/7/2014 |
|------------|-----------|
| Direction: | Northwest |
|            |           |

**Description:** 

Street view facing northwest toward property.



### Goodin, Krista R.

From: DEP NJHPO <NJHPO@dep.nj.gov>
Sent: Wednesday, January 07, 2015 2:32 PM

**To:** Goodin, Krista R.; DEP NJH