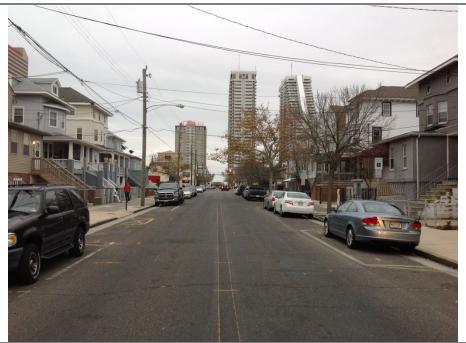

b>Description:</b> |           |
| Right side.         | ,         |
|                     |           |



| Date:               | 11/7/2014 |
|---------------------|-----------|
| <b>Direction:</b>   | Southwest |
| <b>Description:</b> |           |
| Back.               |           |







| Applicant ID #           | SRP0044458      |
|--------------------------|-----------------|
| <b>Property Address:</b> | 9 N CHELSEA AVE |

| Date:               | 11/7/2014 |
|---------------------|-----------|
| Direction:          | Northeast |
| <b>Description:</b> |           |
| Backyard.           |           |



| Date:       | 11/7/2014 |
|-------------|-----------|
| Direction:  | Southeast |
| Decemintion |           |

**Description:** 

Street view looking southeast toward property.