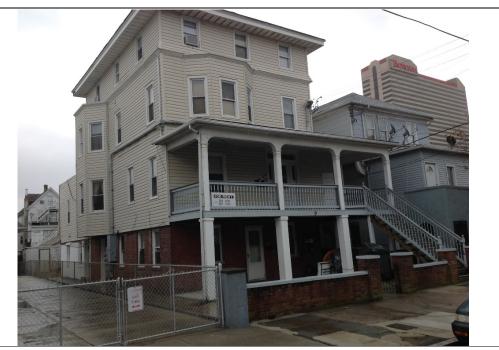

### 800.4 Identifying Historic Properties

The subject property at 1516 Atlantic Avenue is a five-story, mixed-use brick building dating from the early 20<sup>th</sup> century. The building sits adjacent a four block section of Atlantic Avenue (north side) that retains little or no historic fabric. The south side, where the subject property is located, was identified as warranting further investigation and evaluation during the joint New Jersey State Historic Preservation Office (HPO) and Federal Emergency Management Agency (FEMA) windshield survey conducted on 12/15/2012.

Project#: 15-0850-2 HPO- A2015-074 Page **2** of **2** 

By the early 20<sup>th</sup> century, this section of Atlantic Avenue featured a dense streetscape of intermixed commercial and residential buildings. Sanborn maps specify a range of small businesses, shops, hotels, banks and theaters etc., lined up along one of Atlantic City's main thoroughfares. HPO seeks to identify and evaluate extant commercial buildings along Atlantic Avenue in order to determine the presence of a potential Atlantic Avenue Commercial Historic District. HPO determines 1516 Atlantic Avenue retains sufficient integrity to contribute to such a historic district. At this time further research is being conducted on the subject property.