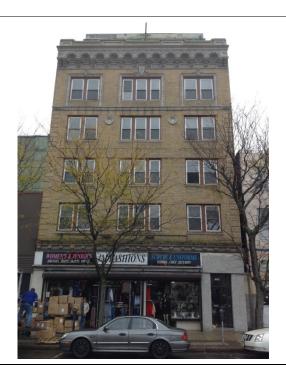

### 800.4 Identifying Historic Properties

The subject property at 1516 Atlantic Avenue is a five-story, mixed-use brick building dating from the early 20<sup>th</sup> century. The building sits adjacent a four block section of Atlantic Avenue (north side) that retains little or no historic fabric. The south side, where the subject property is located, was identified as warranting further investigation and evaluation during the joint New Jersey State Historic Preservation Office (HPO) and Federal Emergency Management Agency (FEMA) windshield survey conducted on 12/15/2012.

Project#: 15-0850-2 HPO- A2015-074 Page **2** of **2** 

By the early 20<sup>th</sup> century, this section of Atlantic Avenue featured a dense streetscape of intermixed commercial and residential buildings. Sanborn maps specify a range of small businesses, shops, hotels, banks and theaters etc., lined up along one of Atlantic City's main thoroughfares. HPO seeks to identify and evaluate extant commercial buildings along Atlantic Avenue in order to determine the presence of a potential Atlantic Avenue Commercial Historic District. HPO determines 1516 Atlantic Avenue retains sufficient integrity to contribute to such a historic district. At this time further research is being conducted on the subject property.