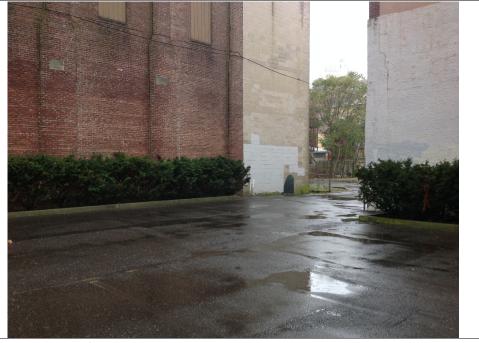

| Date:               | 11/7/2014 |
|---------------------|-----------|
| Direction:          | East      |
| <b>Description:</b> |           |
| Backyard.           | -         |

| Date:      | 11/7/2014 |
|------------|-----------|
| Direction: | Northeast |
|            |           |