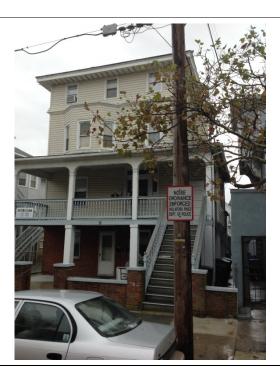

| Date:               | 11/7/2014 |
|---------------------|-----------|
| Direction:          | Southeast |
| <b>Description:</b> |           |
| Front               | 1         |

| Date:        | 11/7/2014 |
|--------------|-----------|
| Direction:   | South     |
| Description: |           |
| Left side.   | -         |