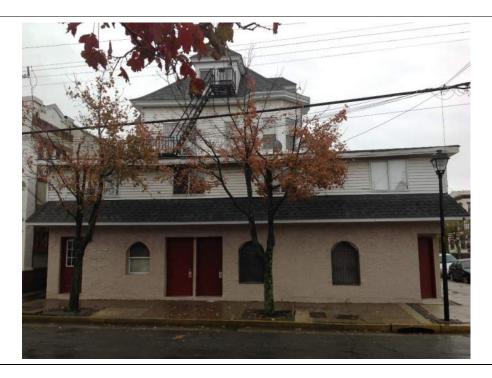

| Date:               | 11/7/2014 |
|---------------------|-----------|
| Direction:          | Southeast |
| <b>Description:</b> |           |
| Front               | 1         |

| Date:        | 11/7/2014 |
|--------------|-----------|
| Direction:   | South     |
| Description: |           |
| Left side.   | -         |