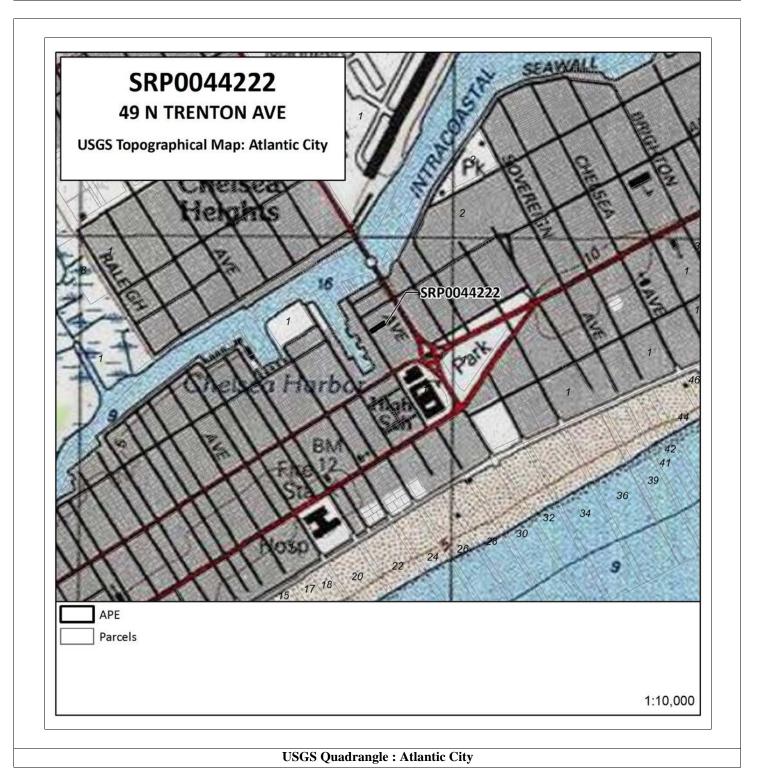

|                        |                   |                  |            | VIII A DATE OF        |                                                   |





| Applicant ID #           | SRP0044222       |
|--------------------------|------------------|
| <b>Property Address:</b> | 49 N Trenton Ave |







| Applicant ID #           | SRP0044222       |
|--------------------------|------------------|
| <b>Property Address:</b> | 49 N Trenton Ave |







| Applicant ID #    | SRP0044222       |
|-------------------|------------------|
| Property Address: | 49 N Trenton Ave |







| Applicant ID #           | SRP0044222       |
|--------------------------|------------------|
| <b>Property Address:</b> | 49 N Trenton Ave |

| Date:               | 11/7/2014 |
|---------------------|-----------|
| Direction:          | Northeast |
| <b>Description:</b> |           |
| Front.              |           |



| Date:        | 11/7/2014 |
|--------------|-----------|
| Direction:   | West      |
| Description: |           |
| Left side.   |           |







| Applicant ID #           | SRP0044222       |
|--------------------------|------------------|
| <b>Property Address:</b> | 49 N Trenton Ave |

| Date:               | 11/7/2014 |
|---------------------|-----------|
| Direction:          | South     |
| <b>Description:</b> |           |
| Right side.         |