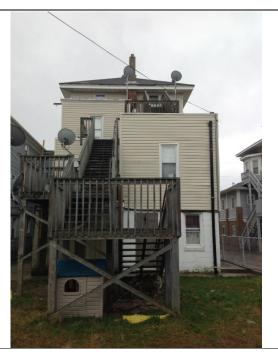

| Date:               | 11/7/2014 |
|---------------------|-----------|
| Direction:          | North     |
| <b>Description:</b> |           |
| Dools               |           |

| Applicant ID #           | SRP0037818          |
|--------------------------|---------------------|
| <b>Property Address:</b> | 3424 Winchester Ave |