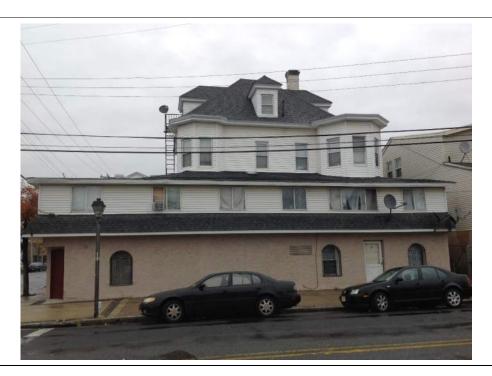

| SRP0037818          |
|--------------------------|---------------------|
| <b>Property Address:</b> | 3424 Winchester Ave |

| Date:               | 11/7/2014 |
|---------------------|-----------|
| Direction:          | Southeast |
| <b>Description:</b> |           |
| Front               | 1         |



| Date:        | 11/7/2014 |
|--------------|-----------|
| Direction:   | South     |
| Description: |           |
| Left side.   | -         |







| Applicant ID #           | SRP0037818          |
|--------------------------|---------------------|
| <b>Property Address:</b> | 3424 Winchester Ave |

| Date:               | 11/7/2014 |
|---------------------|-----------|
| Direction:          | Northeast |
| <b>Description:</b> |           |
| Right side.         |           |



| Date:               | 11/7/2014 |
|---------------------|-----------|
| Direction:          | North     |
| <b>Description:</b> |           |
| Dools               |           |









| Applicant ID #           | SRP0037818          |
|--------------------------|---------------------|
| <b>Property Address:</b> | 3424 Winchester Ave |

| Date:               | 11/7/2014 |
|---------------------|-----------|
| Direction:          | East      |
| <b>Description:</b> |           |
| Backyard.           | -         |



| Date:      | 11/7/2014 |
|------------|-----------|
| Direction: | Northeast |
|            |           |

**Description:** 

Street view looking northeast toward property.



### Goodin, Krista R.

From: Atalaya Armstrong <Atalaya.Armstrong@dep.nj.gov>

**Sent:** Thurs