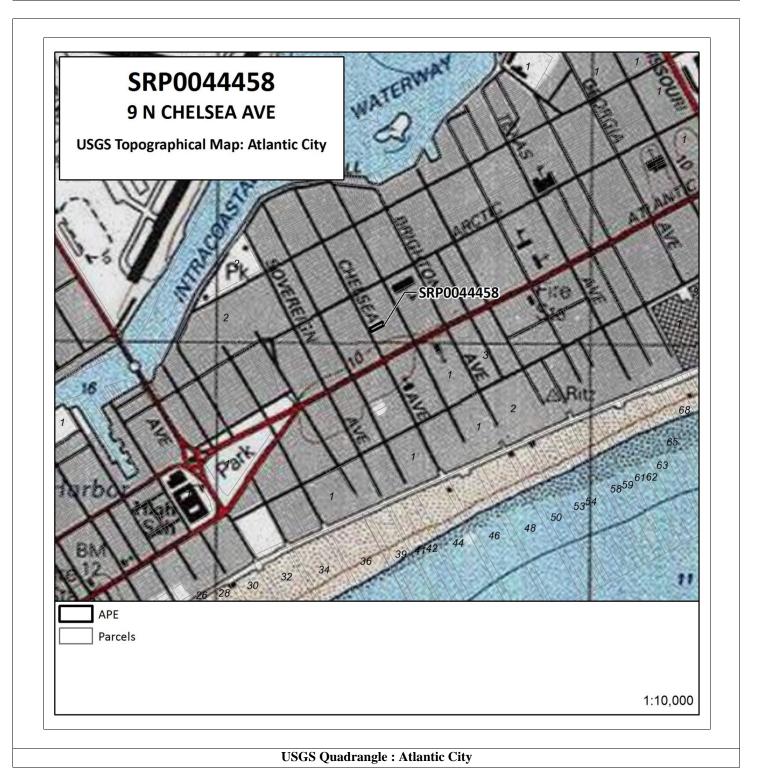

Atlantic County, Atlantic City
1516 Atlantic Avenue
Small Rental Property Program
(SRP0043519)
N.J. Department of Community Affairs
U.S. Department of Housing & Urban Development

### 800.4 Identifying Historic Properties

The subject property at 1516 Atlantic Avenue is a five-story, mixed-use brick building dating from the early 20<sup>th</sup> century. The building sits adjacent a four block section of Atlantic Avenue (north side) that retains little or no historic fabric. The south side, where the subject property is located, was identified as warranting further investigation and evaluation during the joint New Jersey State Historic Preservation Office (HPO) and Federal Emergency Management Agency (FEMA) windshield survey conducted on 12/15/2012.