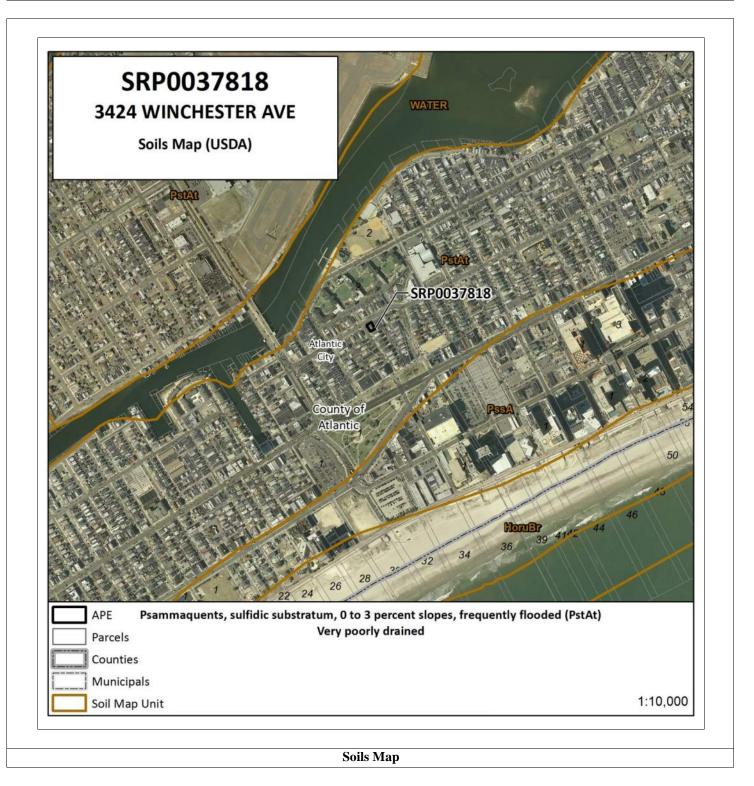

# Community Development Block Grant Form - 1: No Historic Properties Affected (Version 1.0)

|                                         |                                            | 00000000                                                                                                                                                                                                                                                                                                                                                                                                                                                                                                                                                                             | _                                 |                                                                          |                               |                                      |          |           |        |       |                    |               |               |
|-----------------------------------------|--------------------------------------------|--------------------------------------------------------------------------------------------------------------------------------------------------------------------------------------------------------------------------------------------------------------------------------------------------------------------------------------------------------------------------------------------------------------------------------------------------------------------------------------------------------------------------------------------------------------------------------------|-----------------------------------|--------------------------------------------------------------------------|-------------------------------|--------------------------------------|----------|-----------|--------|-------|--------------------|---------------|---------------|
| Application ID #                        | _                                          | SRP0037818                                                                                                                                                                                                                                                                                                                                                                                                                                                                                                                                                                           |                                   |                                                                          |                               |                                      |          |           |        |       |                    |               |               |
| Applicant Name:                         |                                            | MIRANDA, AMADEU                                                                                                                                                                                                                                                                                                                                                                                                                                                                                                                                                                      |                                   |                                                                          |                               |                                      |          |           |        |       |                    |               |               |
| Street Address:                         |                                            | 3424 Winchester Ave                                                                                                                                                                                                                                                                                                                                                                                                                                                                                                                                                                  |                                   |                                                                          |                               |                                      |          |           |        |       |                    |               |               |
| Municipality:                           |                                            | Atlantic City                                                                                                                                                                                                                                                                                                                                                                                                                                                                                                                                                                        |                                   |                                                                          | C                             | ounty:                               | Atlantic |           |        |       |                    |               |               |
| PAMS PIN:                               |                                            | 2_260_1                                                                                                                                                                                                                                                                                                                                                                                                                                                                                                                                                                              |                                   |                                                                          |                               | TERMINE.                             | ,,       |           |        | THE . |                    |               |               |
| Latitude:                               | 39                                         | 35375                                                                                                                                                                                                                                                                                                                                                                                                                                                                                                                                                                                |                                   | SECTION AND ADDRESS.                                                     | L                             | ongitude:                            | -74      | 1.45343   |        |       |                    |               |               |
| Undertaking:                            | Re                                         | habilitation:                                                                                                                                                                                                                                                                                                                                                                                                                                                                                                                                                                        |                                   | Interior                                                                 |                               | Exterior                             | П        | Both      |        | П     | Elevation          | A STATE OF    |               |
|                                         | -                                          | construction:                                                                                                                                                                                                                                                                                                                                                                                                                                                                                                                                                                        | 1                                 |                                                                          | -                             | Footprint                            |          |           | X      | Out   | side Existing      | Footprint     |               |
|                                         |                                            |                                                                                                                                                                                                                                                                                                                                                                                                                                                                                                                                                                                      | 1                                 |                                                                          | 120                           |                                      |          |           |        |       |                    |               |               |
| Property<br>Description:                | frame i<br>floor as<br>the win<br>its over | Information provided by online sources indicates the structure was built in 1935. The building is a three story, frame residence. It is topped by a hip roof covered in asphalt shingles. The house is clad in stucco on the first floor and vinyl siding on the second and third. The fenestration pattern has been altered on the first floor and all the windows are modern, vinyl replacements. The resource has undergone heavy alterations that have affected its overall integrity that would make it not eligible for listing on the NRHP. The lot it sits on is 0.07 acres. |                                   |                                                                          |                               |                                      |          |           |        |       |                    |               |               |
| There are no histo<br>following reason( |                                            |                                                                                                                                                                                                                                                                                                                                                                                                                                                                                                                                                                                      |                                   |                                                                          | oject'                        | s area of p                          | oten     | tial effe | cts, p | ursı  | uant to 36 CF      | 'R 800.4(d    | )(1) for the  |
| Historic Architectu                     | J- 1                                       |                                                                                                                                                                                                                                                                                                                                                                                                                                                                                                                                                                                      |                                   |                                                                          |                               |                                      |          |           |        |       | ntial for above-gr |               | A PROPERTY OF |
| Archaeology:                            |                                            | Not a Buildir Other – Lack                                                                                                                                                                                                                                                                                                                                                                                                                                                                                                                                                           | ity of<br>In V<br>ng (p<br>ss Dis | f Materials/l<br>iew of a Na<br>er FEMA D<br>stinctive Ch                | ntional<br>Definit<br>naracte | Register of<br>tion)<br>eristics Tha |          |           |        |       | ed / Eligible H    |               |               |
|                                         |                                            | Local No                                                                                                                                                                                                                                                                                                                                                                                                                                                                                                                                                                             | cated<br>of Loc                   | ntially Conformation Disturb<br>cated within cated on We<br>ntified With | ed So<br>1 500 l<br>ell-dra   | oils<br>Feet of Wa<br>ained Soils    | iterwa   | ays and/  | or W   |       |                    |               |               |
| Public Consultati                       | on                                         | Federally Rec                                                                                                                                                                                                                                                                                                                                                                                                                                                                                                                                                                        | ogni                              | zed Tribes,                                                              | Certif                        | fied Local                           | Gove     | rnments   | s, His | toric | : Preservation     | Commissio     | ons, etc:     |
| 1                                       |                                            | ни                                                                                                                                                                                                                                                                                                                                                                                                                                                                                                                                                                                   | STO                               | RIC PRES                                                                 | ERV                           | ATION O                              | EEIC     | E USE     | ONI    | Y     | E                  | 1-36-40       |               |
| H                                       |                                            |                                                                                                                                                                                                                                                                                                                                                                                                                                                                                                                                                                                      |                                   | THE PRESE                                                                |                               |                                      |          | 000       | 0.11   | Mili  | Street Land        | 3 7 7 7 7     |               |
| ☑ I concur with                         | this find                                  | ng,                                                                                                                                                                                                                                                                                                                                                                                                                                                                                                                                                                                  | WE S                              |                                                                          |                               | The land                             | 1000     | O LE      |        | 342   |                    |               | ETH CHICK     |
| ☐ I do not concu                        | r with th                                  | is finding for                                                                                                                                                                                                                                                                                                                                                                                                                                                                                                                                                                       | the f                             | following re                                                             | eason                         | (s):                                 |          |           |        |       |                    |               |               |
|                                         |                                            |                                                                                                                                                                                                                                                                                                                                                                                                                                                                                                                                                                                      |                                   | 96.7 (A)                                                                 |                               |                                      |          |           |        | 7     |                    |               |               |
|                                         |                                            |                                                                                                                                                                                                                                                                                                                                                                                                                                                                                                                                                                                      | _                                 |                                                                          |                               |                                      |          |           |        |       |                    |               |               |
|                                         |                                            |                                                                                                                                                                                                                                                                                                                                                                                                                                                                                                                                                                                      |                                   |                                                                          |                               |                                      |          |           |        |       |                    |               |               |
|                                         |                                            |                                                                                                                                                                                                                                                                                                                                                                                                                                                                                                                                                                                      |                                   |                                                                          |                               |                                      |          |           |        |       |                    |               |               |
|                                         |                                            |                                                                                                                                                                                                                                                                                                                                                                                                                                                                                                                                                                                      | _                                 |                                                                          |                               | _                                    |          |           |        |       |                    | _             |               |
|                                         |                                            |                                                                                                                                                                                                                                                                                                                                                                                                                                                                                                                                                                                      |                                   | 211                                                                      |                               |                                      |          |           |        |       |                    |               |               |
| Daniel D. Saunder                       | s                                          |                                                                                                                                                                                                                                                                                                                                                                                                                                                                                                                                                                                      | -                                 | 1                                                                        |                               |                                      | 4        |           |        |       |                    | Date          | 11            |
| Deputy State Histor                     |                                            | rvation Office                                                                                                                                                                                                                                                                                                                                                                                                                                                                                                                                                                       | r                                 | )-                                                                       |                               | Dav                                  | 1        |           |        |       | *                  | 12/           | 4/14          |
|                                         |                                            |                                                                                                                                                                                                                                                                                                                                                                                                                                                                                                                                                                                      |                                   |                                                                          | -                             |                                      |          |           |        | 16    |                    |               |               |
| Architecture Revi                       |                                            | obert W. Ball,                                                                                                                                                                                                                                                                                                                                                                                                                                                                                                                                                                       |                                   | \                                                                        | A                             | rchaeology                           | y Rev    | iewer     |        |       | J. Howard Be       | verly, Jr., I | RPA, GISP     |
| Date Reviewed                           | N                                          | lovember 19, 2                                                                                                                                                                                                                                                                                                                                                                                                                                                                                                                                                                       | 2014                              |                                                                          |                               |                                      |          |           |        |       |                    | TEN IN        | District Side |