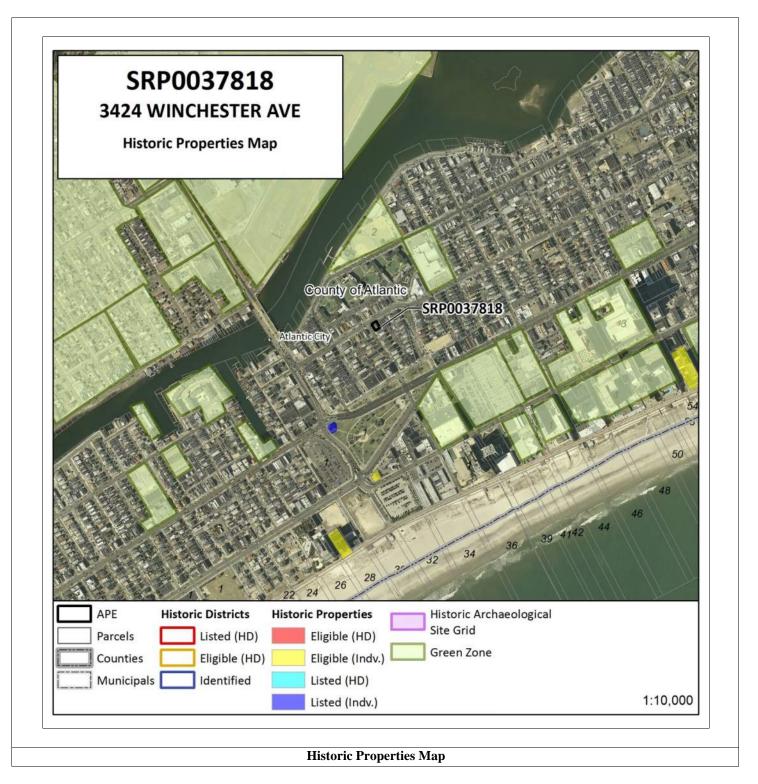

# Community Development Block Grant Form - 1: No Historic Properties Affected (Version 1.0)

|                                         |                                            | 00000000                                                                                                                                                                                                                                                                                                                                                                                                                                                                                                                                                                             | _                                 |                                                                          |                               |                                      |          |           |        |       |                    |               |               |
|-----------------------------------------|--------------------------------------------|--------------------------------------------------------------------------------------------------------------------------------------------------------------------------------------------------------------------------------------------------------------------------------------------------------------------------------------------------------------------------------------------------------------------------------------------------------------------------------------------------------------------------------------------------------------------------------------|-----------------------------------|--------------------------------------------------------------------------|-------------------------------|--------------------------------------|----------|-----------|--------|-------|--------------------|---------------|---------------|
| Application ID #                        | _                                          | SRP0037818                                                                                                                                                                                                                                                                                                                                                                                                                                                                                                                                                                           |                                   |                                                                          |                               |                                      |          |           |        |       |                    |               |               |
| Applicant Name:                         |                                            | MIRANDA, AMADEU                                                                                                                                                                                                                                                                                                                                                                                                                                                                                                                                                                      |                                   |                                                                          |                               |                                      |          |           |        |       |                    |               |               |
| Street Address:                         |                                            | 3424 Winchester Ave                                                                                                                                                                                                                                                                                                                                                                                                                                                                                                                                                                  |                                   |                                                                          |                               |                                      |          |           |        |       |                    |               |               |
| Municipality:                           |                                            | Atlantic City                                                                                                                                                                                                                                                                                                                                                                                                                                                                                                                                                                        |                                   |                                                                          | C                             | ounty:                               | Atlantic |           |        |       |                    |               |               |
| PAMS PIN:                               |                                            | 2_260_1                                                                                                                                                                                                                                                                                                                                                                                                                                                                                                                                                                              |                                   |                                                                          |                               | TERMINE.                             | ,,       |           |        | THE . |                    |               |               |
| Latitude:                               | 39                                         | 35375                                                                                                                                                                                                                                                                                                                                                                                                                                                                                                                                                                                |                                   | SECTION AND ADDRESS.                                                     | L                             | ongitude:                            | -74      | 1.45343   |        |       |                    |               |               |
| Undertaking:                            | Re                                         | habilitation:                                                                                                                                                                                                                                                                                                                                                                                                                                                                                                                                                                        |                                   | Interior                                                                 |                               | Exterior                             | П        | Both      |        | П     | Elevation          | A STATE OF    |               |
|                                         | -                                          | construction:                                                                                                                                                                                                                                                                                                                                                                                                                                                                                                                                                                        | 1                                 |                                                                          | -                             | Footprint                            |          |           | X      | Out   | side Existing      | Footprint     |               |
|                                         |                                            |                                                                                                                                                                                                                                                                                                                                                                                                                                                                                                                                                                                      | 1                                 |                                                                          | 120                           |                                      |          |           |        |       |                    |               |               |
| Property<br>Description:                | frame i<br>floor as<br>the win<br>its over | Information provided by online sources indicates the structure was built in 1935. The building is a three story, frame residence. It is topped by a hip roof covered in asphalt shingles. The house is clad in stucco on the first floor and vinyl siding on the second and third. The fenestration pattern has been altered on the first floor and all the windows are modern, vinyl replacements. The resource has undergone heavy alterations that have affected its overall integrity that would make it not eligible for listing on the NRHP. The lot it sits on is 0.07 acres. |                                   |                                                                          |                               |                                      |          |           |        |       |                    |               |               |
| There are no histo<br>following reason( |                                            |                                                                                                                                                                                                                                                                                                                                                                                                                                                                                                                                                                                      |                                   |                                                                          | oject'                        | s area of p                          | oten     | tial effe | cts, p | ursı  | uant to 36 CF      | 'R 800.4(d    | )(1) for the  |
| Historic Architectu                     | J- 1                                       |                                                                                                                                                                                                                                                                                                                                                                                                                                                                                                                                                                                      |                                   |                                                                          |                               |                                      |          |           |        |       | ntial for above-gr |               | A PROPERTY OF |
| Archaeology:                            |                                            | Not a Buildir Other – Lack                                                                                                                                                                                                                                                                                                                                                                                                                                                                                                                                                           | ity of<br>In V<br>ng (p<br>ss Dis | f Materials/l<br>iew of a Na<br>er FEMA D<br>stinctive Ch                | ntional<br>Definit<br>naracte | Register of<br>tion)<br>eristics Tha |          |           |        |       | ed / Eligible H    |               |               |
|                                         |                                            | Local No                                                                                                                                                                                                                                                                                                                                                                                                                                                                                                                                                                             | cated<br>of Loc                   | ntially Conformation Disturb<br>cated within cated on We<br>ntified With | ed So<br>1 500 l<br>ell-dra   | oils<br>Feet of Wa<br>ained Soils    | iterwa   | ays and/  | or W   |       |                    |               |               |
| Public Consultati                       | on                                         | Federally Rec                                                                                                                                                                                                                                                                                                                                                                                                                                                                                                                                                                        | ogni                              | zed Tribes,                                                              | Certif                        | fied Local                           | Gove     | rnments   | s, His | toric | : Preservation     | Commissio     | ons, etc:     |
| 1                                       |                                            | ни                                                                                                                                                                                                                                                                                                                                                                                                                                                                                                                                                                                   | STO                               | RIC PRES                                                                 | ERV                           | ATION O                              | EEIC     | E USE     | ONI    | Y     | E                  | 1-36-40       |               |
| H                                       |                                            |                                                                                                                                                                                                                                                                                                                                                                                                                                                                                                                                                                                      |                                   | THE PRESE                                                                |                               |                                      |          | 000       | 0.11   | Mili  | Street Land        | 3 7 7 7 7     |               |
| ☑ I concur with                         | this find                                  | ng,                                                                                                                                                                                                                                                                                                                                                                                                                                                                                                                                                                                  | WE S                              |                                                                          |                               | The land                             | 1000     | O LE      |        | 342   |                    |               | ETH CHICK     |
| ☐ I do not concu                        | r with th                                  | is finding for                                                                                                                                                                                                                                                                                                                                                                                                                                                                                                                                                                       | the f                             | following re                                                             | eason                         | (s):                                 |          |           |        |       |                    |               |               |
|                                         |                                            |                                                                                                                                                                                                                                                                                                                                                                                                                                                                                                                                                                                      |                                   | 96.7 (A)                                                                 |                               |                                      |          |           |        | 7     |                    |               |               |
|                                         |                                            |                                                                                                                                                                                                                                                                                                                                                                                                                                                                                                                                                                                      | _                                 |                                                                          |                               |                                      |          |           |        |       |                    |               |               |
|                                         |                                            |                                                                                                                                                                                                                                                                                                                                                                                                                                                                                                                                                                                      |                                   |                                                                          |                               |                                      |          |           |        |       |                    |               |               |
|                                         |                                            |                                                                                                                                                                                                                                                                                                                                                                                                                                                                                                                                                                                      |                                   |                                                                          |                               |                                      |          |           |        |       |                    |               |               |
|                                         |                                            |                                                                                                                                                                                                                                                                                                                                                                                                                                                                                                                                                                                      | _                                 |                                                                          |                               | _                                    |          |           |        |       |                    | _             |               |
|                                         |                                            |                                                                                                                                                                                                                                                                                                                                                                                                                                                                                                                                                                                      |                                   | 211                                                                      |                               |                                      |          |           |        |       |                    |               |               |
| Daniel D. Saunder                       | s                                          |                                                                                                                                                                                                                                                                                                                                                                                                                                                                                                                                                                                      | -                                 | 1                                                                        |                               |                                      | 4        |           |        |       |                    | Date          | 11            |
| Deputy State Histor                     |                                            | rvation Office                                                                                                                                                                                                                                                                                                                                                                                                                                                                                                                                                                       | r                                 | )-                                                                       |                               | Dav                                  | 1        |           |        |       | *                  | 12/           | 4/14          |
|                                         |                                            |                                                                                                                                                                                                                                                                                                                                                                                                                                                                                                                                                                                      |                                   |                                                                          | -                             |                                      |          |           |        | 16    |                    |               |               |
| Architecture Revi                       |                                            | obert W. Ball,                                                                                                                                                                                                                                                                                                                                                                                                                                                                                                                                                                       |                                   | \                                                                        | A                             | rchaeology                           | y Rev    | iewer     |        |       | J. Howard Be       | verly, Jr., I | RPA, GISP     |
| Date Reviewed                           | N                                          | lovember 19, 2                                                                                                                                                                                                                                                                                                                                                                                                                                                                                                                                                                       | 2014                              |                                                                          |                               |                                      |          |           |        |       |                    | TEN IN        | District Side |