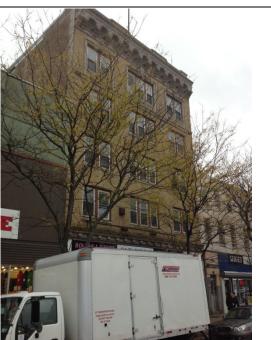

**Description:** 

Street view looking northeast toward property.

### 800.4 Identifying Historic Properties

The subject property at 1516 Atlantic Avenue is a five-story, mixed-use brick building dating from the early 20<sup>th</sup> century. The building sits adjacent a four block section of Atlantic Avenue (north side) that retains little or no historic fabric. The south side, where the subject property is located, was identified as warranting further investigation and evaluation during the joint New Jersey State Historic Preservation Office (HPO) and Federal Emergency Management Agency (FEMA) windshield survey conducted on 12/15/2012.

### 800.4 Identifying Historic Properties

The subject property at 1516 Atlantic Avenue is a five-story mixed-use brick building dating from the early 20<sup>th</sup> century. The building sits adjacent a four block section of Atlantic Avenue (north side) that retains little or no historic fabric. The south side, where the subject property is located, was identified as warranting further investigation and evaluation during the joint New Jersey State Historic Preservation Office (HPO) and Federal Emergency Management Agency (FEMA) windshield survey conducted on 12/15/2012.