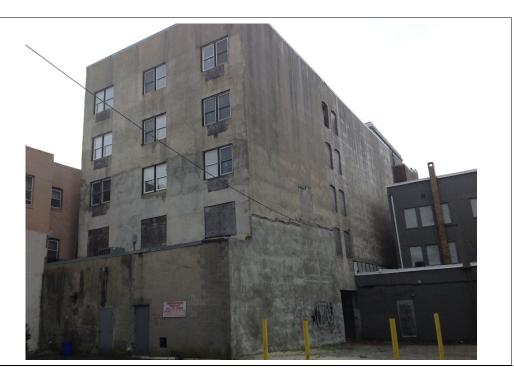

| Applicant ID #           | SRP0037818          |
|--------------------------|---------------------|
| <b>Property Address:</b> | 3424 Winchester Ave |

| Date:               | 11/7/2014 |
|---------------------|-----------|
| Direction:          | Northeast |
| <b>Description:</b> |           |
| Right side.         |           |

| Date:               | 11/7/2014 |
|---------------------|-----------|
| Direction:          | North     |
| <b>Description:</b> |           |
| Dools               |           |

| Applicant ID #           | SRP0037818          |
|--------------------------|---------------------|
| <b>Property Address:</b> | 3424 Winchester Ave |