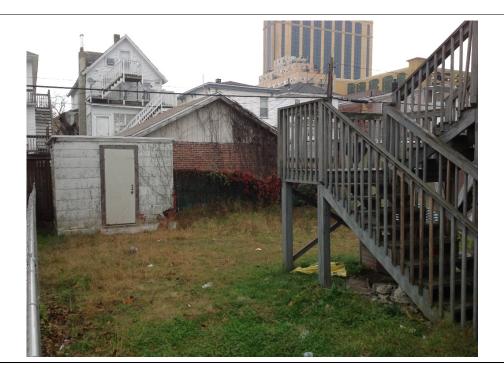

| Date:               | 11/7/2014 |
|---------------------|-----------|
| Direction:          | East      |
| <b>Description:</b> |           |
| Backyard.           | -         |

| Date:      | 11/7/2014 |
|------------|-----------|
| Direction: | Northeast |
|            |           |