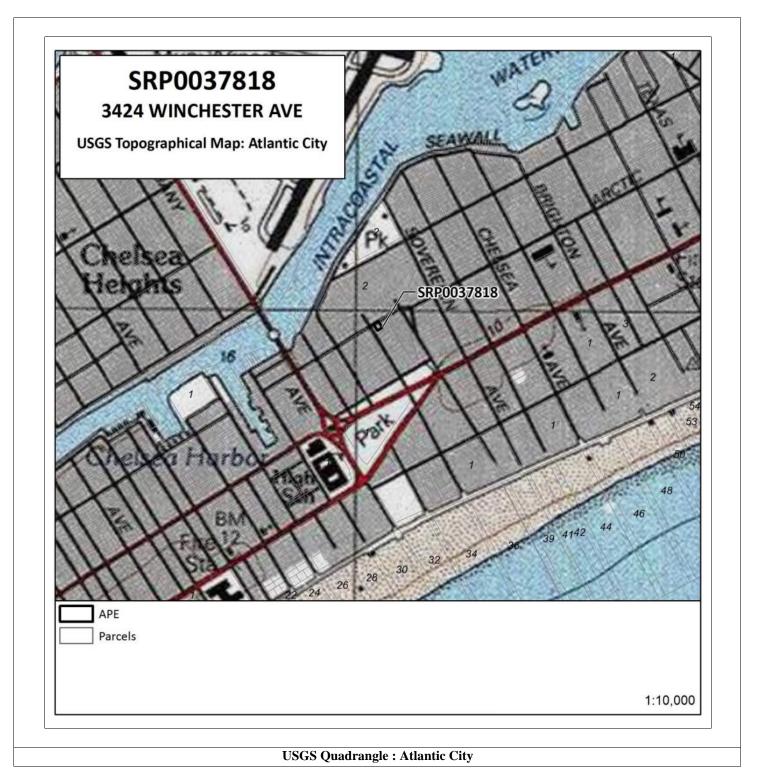

# Community Development Block Grant Form - 1: No Historic Properties Affected (Version 1.0)

|                                         |                                            | 00000000                                                                                                                                                                                                                                                                                                                                                                                                                                                                                                                                                                             | _                                 |                                                                          |                               |                                      |          |           |        |       |                    |               |               |
|-----------------------------------------|--------------------------------------------|--------------------------------------------------------------------------------------------------------------------------------------------------------------------------------------------------------------------------------------------------------------------------------------------------------------------------------------------------------------------------------------------------------------------------------------------------------------------------------------------------------------------------------------------------------------------------------------|-----------------------------------|--------------------------------------------------------------------------|-------------------------------|--------------------------------------|----------|-----------|--------|-------|--------------------|---------------|---------------|
| Application ID #                        | _                                          | SRP0037818                                                                                                                                                                                                                                                                                                                                                                                                                                                                                                                                                                           |                                   |                                                                          |                               |                                      |          |           |        |       |                    |               |               |
| Applicant Name:                         |                                            | MIRANDA, AMADEU                                                                                                                                                                                                                                                                                                                                                                                                                                                                                                                                                                      |                                   |                                                                          |                               |                                      |          |           |        |       |                    |               |               |
| Street Address:                         |                                            | 3424 Winchester Ave                                                                                                                                                                                                                                                                                                                                                                                                                                                                                                                                                                  |                                   |                                                                          |                               |                                      |          |           |        |       |                    |               |               |
| Municipality:                           |                                            | Atlantic City                                                                                                                                                                                                                                                                                                                                                                                                                                                                                                                                                                        |                                   |                                                                          | C                             | ounty:                               | Atlantic |           |        |       |                    |               |               |
| PAMS PIN:                               |                                            | 2_260_1                                                                                                                                                                                                                                                                                                                                                                                                                                                                                                                                                                              |                                   |                                                                          |                               | TERMINE.                             | ,,       |           |        | THE . |                    |               |               |
| Latitude:                               | 39                                         | 35375                                                                                                                                                                                                                                                                                                                                                                                                                                                                                                                                                                                |                                   | SECTION AND ADDRESS.                                                     | L                             | ongitude:                            | -74      | 1.45343   |        |       |                    |               |               |
| Undertaking:                            | Re                                         | habilitation:                                                                                                                                                                                                                                                                                                                                                                                                                                                                                                                                                                        |                                   | Interior                                                                 |                               | Exterior                             | П        | Both      |        | П     | Elevation          | A STATE OF    |               |
|                                         | -                                          | construction:                                                                                                                                                                                                                                                                                                                                                                                                                                                                                                                                                                        | 1                                 |                                                                          | -                             | Footprint                            |          |           | X      | Out   | side Existing      | Footprint     |               |
|                                         |                                            |                                                                                                                                                                                                                                                                                                                                                                                                                                                                                                                                                                                      | 1                                 |                                                                          | 120                           |                                      |          |           |        |       |                    |               |               |
| Property<br>Description:                | frame i<br>floor as<br>the win<br>its over | Information provided by online sources indicates the structure was built in 1935. The building is a three story, frame residence. It is topped by a hip roof covered in asphalt shingles. The house is clad in stucco on the first floor and vinyl siding on the second and third. The fenestration pattern has been altered on the first floor and all the windows are modern, vinyl replacements. The resource has undergone heavy alterations that have affected its overall integrity that would make it not eligible for listing on the NRHP. The lot it sits on is 0.07 acres. |                                   |                                                                          |                               |                                      |          |           |        |       |                    |               |               |
| There are no histo<br>following reason( |                                            |                                                                                                                                                                                                                                                                                                                                                                                                                                                                                                                                                                                      |                                   |                                                                          | oject'                        | s area of p                          | oten     | tial effe | cts, p | ursı  | uant to 36 CF      | 'R 800.4(d    | )(1) for the  |
| Historic Architectu                     | J- 1                                       |                                                                                                                                                                                                                                                                                                                                                                                                                                                                                                                                                                                      |                                   |                                                                          |                               |                                      |          |           |        |       | ntial for above-gr |               | A PROPERTY OF |
| Archaeology:                            |                                            | Not a Buildir Other – Lack                                                                                                                                                                                                                                                                                                                                                                                                                                                                                                                                                           | ity of<br>In V<br>ng (p<br>ss Dis | f Materials/l<br>iew of a Na<br>er FEMA D<br>stinctive Ch                | ntional<br>Definit<br>naracte | Register of<br>tion)<br>eristics Tha |          |           |        |       | ed / Eligible H    |               |               |
|                                         |                                            | Local No                                                                                                                                                                                                                                                                                                                                                                                                                                                                                                                                                                             | cated<br>of Loc                   | ntially Conformation Disturb<br>cated within cated on We<br>ntified With | ed So<br>1 500 l<br>ell-dra   | oils<br>Feet of Wa<br>ained Soils    | iterwa   | ays and/  | or W   |       |                    |               |               |
| Public Consultati                       | on                                         | Federally Rec                                                                                                                                                                                                                                                                                                                                                                                                                                                                                                                                                                        | ogni                              | zed Tribes,                                                              | Certif                        | fied Local                           | Gove     | rnments   | s, His | toric | : Preservation     | Commissio     | ons, etc:     |
| 1                                       |                                            | ни                                                                                                                                                                                                                                                                                                                                                                                                                                                                                                                                                                                   | STO                               | RIC PRES                                                                 | ERV                           | ATION O                              | EEIC     | E USE     | ONI    | Y     | E                  | 1-36-40       |               |
| H                                       |                                            |                                                                                                                                                                                                                                                                                                                                                                                                                                                                                                                                                                                      |                                   | THE PRESE                                                                |                               |                                      |          | 000       | 0.11   | Mili  | Street Land        | 3 7 7 7 7     |               |
| ☑ I concur with                         | this find                                  | ng,                                                                                                                                                                                                                                                                                                                                                                                                                                                                                                                                                                                  | WE S                              |                                                                          |                               | The land                             | 1000     | O LE      |        | 342   |                    |               | ETH CHICK     |
| ☐ I do not concu                        | r with th                                  | is finding for                                                                                                                                                                                                                                                                                                                                                                                                                                                                                                                                                                       | the f                             | following re                                                             | eason                         | (s):                                 |          |           |        |       |                    |               |               |
|                                         |                                            |                                                                                                                                                                                                                                                                                                                                                                                                                                                                                                                                                                                      |                                   | 96.7 (A)                                                                 |                               |                                      |          |           |        | 7     |                    |               |               |
|                                         |                                            |                                                                                                                                                                                                                                                                                                                                                                                                                                                                                                                                                                                      | _                                 |                                                                          |                               |                                      |          |           |        |       |                    |               |               |
|                                         |                                            |                                                                                                                                                                                                                                                                                                                                                                                                                                                                                                                                                                                      |                                   |                                                                          |                               |                                      |          |           |        |       |                    |               |               |
|                                         |                                            |                                                                                                                                                                                                                                                                                                                                                                                                                                                                                                                                                                                      |                                   |                                                                          |                               |                                      |          |           |        |       |                    |               |               |
|                                         |                                            |                                                                                                                                                                                                                                                                                                                                                                                                                                                                                                                                                                                      | _                                 |                                                                          |                               | _                                    |          |           |        |       |                    | _             |               |
|                                         |                                            |                                                                                                                                                                                                                                                                                                                                                                                                                                                                                                                                                                                      |                                   | 211                                                                      |                               |                                      |          |           |        |       |                    |               |               |
| Daniel D. Saunder                       | s                                          |                                                                                                                                                                                                                                                                                                                                                                                                                                                                                                                                                                                      | -                                 | 1                                                                        |                               |                                      | 4        |           |        |       |                    | Date          | 11            |
| Deputy State Histor                     |                                            | rvation Office                                                                                                                                                                                                                                                                                                                                                                                                                                                                                                                                                                       | r                                 | )-                                                                       |                               | Dav                                  | 1        |           |        |       | *                  | 12/           | 4/14          |
|                                         |                                            |                                                                                                                                                                                                                                                                                                                                                                                                                                                                                                                                                                                      |                                   |                                                                          | -                             |                                      |          |           |        | 16    |                    |               |               |
| Architecture Revi                       |                                            | obert W. Ball,                                                                                                                                                                                                                                                                                                                                                                                                                                                                                                                                                                       |                                   | \                                                                        | A                             | rchaeology                           | y Rev    | iewer     |        |       | J. Howard Be       | verly, Jr., I | RPA, GISP     |
| Date Reviewed                           | N                                          | lovember 19, 2                                                                                                                                                                                                                                                                                                                                                                                                                                                                                                                                                                       | 2014                              |                                                                          |                               |                                      |          |           |        |       |                    | TEN IN        | District Side |

| Applicant ID #           | SRP0037818          |
|--------------------------|---------------------|
| <b>Property Address:</b> | 3424 Winchester Ave |

| Applicant ID #           | SRP0037818          |
|--------------------------|---------------------|
| <b>Property Address:</b> | 3424 Winchester Ave |