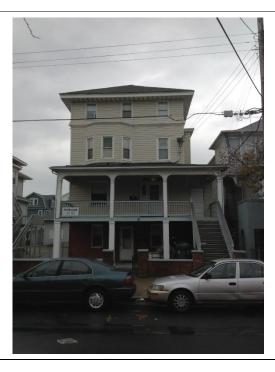

### 800.4 Identifying Historic Properties

The subject property at 1516 Atlantic Avenue is a five-story, mixed-use brick building dating from the early 20<sup>th</sup> century. The building sits adjacent a four block section of Atlantic Avenue (north side) that retains little or no historic fabric. The south side, where the subject property is located, was identified as warranting further investigation and evaluation during the joint New Jersey State Historic Preservation Office (HPO) and Federal Emergency Management Agency (FEMA) windshield survey conducted on 12/15/2012.

Project#: 15-0850-2 HPO- A2015-074 Page **2** of **2** 

By the early 20<sup>th</sup> century, this section of Atlantic Avenue featured a dense streetscape of intermixed commercial and residential buildings. Sanborn maps specify a range of small businesses, shops, hotels, banks and theaters etc., lined up along one of Atlantic City's main thoroughfares. HPO seeks to identify and evaluate extant commercial buildings along Atlantic Avenue in order to determine the presence of a potential Atlantic Avenue Commercial Historic District. HPO determines 1516 Atlantic Avenue retains sufficient integrity to contribute to such a historic district. At this time further research is being conducted on the subject property.