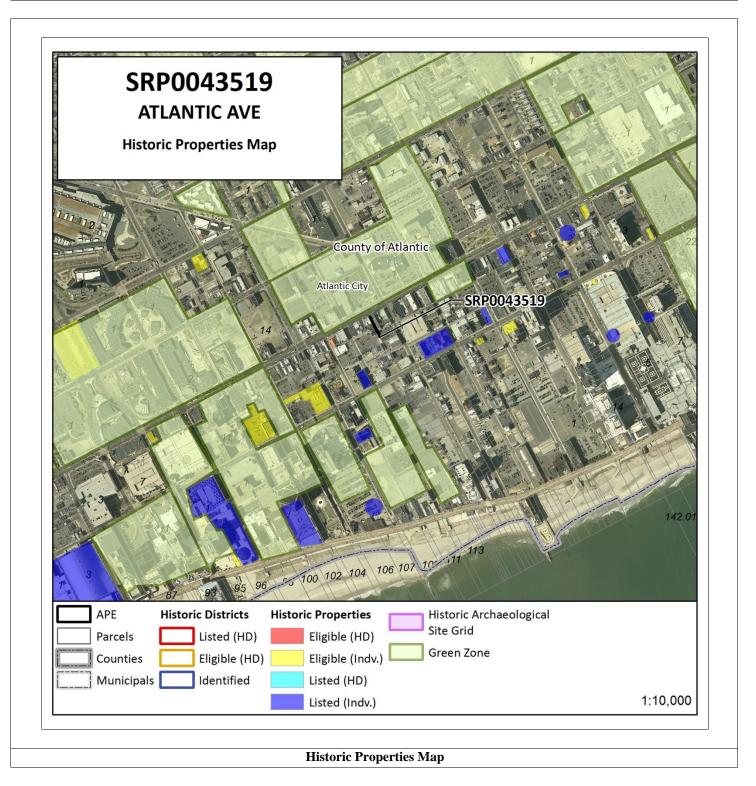

Atlantic County, Atlantic City
1516 Atlantic Avenue
Small Rental Property Program
(SRP0043519)
N.J. Department of Community Affairs
U.S. Department of Housing & Urban Development

### 800.4 Identifying Historic Properties

The subject property at 1516 Atlantic Avenue is a five-story, mixed-use brick building dating from the early 20<sup>th</sup> century. The building sits adjacent a four block section of Atlantic Avenue (north side) that retains little or no historic fabric. The south side, where the subject property is located, was identified as warranting further investigation and evaluation during the joint New Jersey State Historic Preservation Office (HPO) and Federal Emergency Management Agency (FEMA) windshield survey conducted on 12/15/2012.

Project#: 15-0850-2 HPO- A2015-074 Page **2** of **2** 

By the early 20<sup>th</sup> century, this section of Atlantic Avenue featured a dense streetscape of intermixed commercial and residential buildings. Sanborn maps specify a range of small businesses, shops, hotels, banks and theaters etc., lined up along one of Atlantic City's main thoroughfares. HPO seeks to identify and evaluate extant commercial buildings along Atlantic Avenue in order to determine the presence of a potential Atlantic Avenue Commercial Historic District. HPO determines 1516 Atlantic Avenue retains sufficient integrity to contribute to such a historic district. At this time further research is being conducted on the subject property.