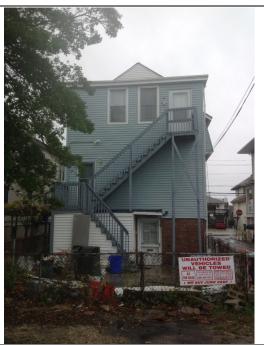

### 800.4 Identifying Historic Properties

The subject property at 1516 Atlantic Avenue is a five-story, mixed-use brick building dating from the early 20<sup>th</sup> century. The building sits adjacent a four block section of Atlantic Avenue (north side) that retains little or no historic fabric. The south side, where the subject property is located, was identified as warranting further investigation and evaluation during the joint New Jersey State Historic Preservation Office (HPO) and Federal Emergency Management Agency (FEMA) windshield survey conducted on 12/15/2012.

### 800.4 Identifying Historic Properties

The subject property at 1516 Atlantic Avenue is a five-story mixed-use brick building dating from the early 20<sup>th</sup> century. The building sits adjacent a four block section of Atlantic Avenue (north side) that retains little or no historic fabric. The south side, where the subject property is located, was identified as warranting further investigation and evaluation during the joint New Jersey State Historic Preservation Office (HPO) and Federal Emergency Management Agency (FEMA) windshield survey conducted on 12/15/2012.