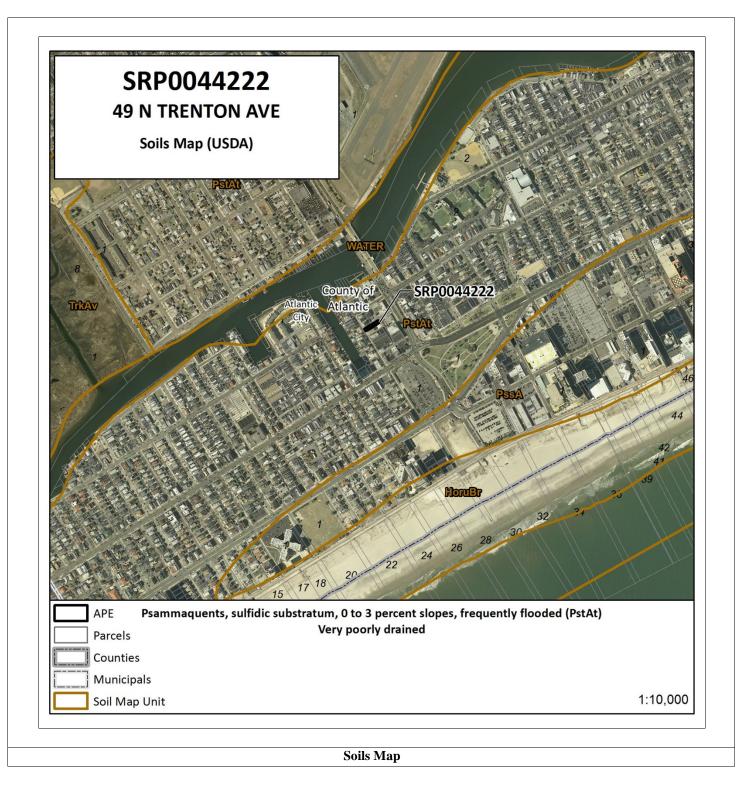

|                        |                   |                  |            | VIII A DATE OF        |                                                   |





| Applicant ID #           | SRP0044222       |
|--------------------------|------------------|
| <b>Property Address:</b> | 49 N Trenton Ave |







| Applicant ID #           | SRP0044222       |
|--------------------------|------------------|
| <b>Property Address:</b> | 49 N Trenton Ave |







| Applicant ID #    | SRP0044222       |
|-------------------|------------------|
| Property Address: | 49 N Trenton Ave |







| Applicant ID #           | SRP0044222       |
|--------------------------|------------------|
| <b>Property Address:</b> | 49 N Trenton Ave |

| Date:               | 11/7/2014 |
|---------------------|-----------|
| Direction:          | Northeast |
| <b>Description:</b> |           |
| Front.              |           |



| Date:        | 11/7/2014 |
|--------------|-----------|
| Direction:   | West      |
| Description: |           |
| Left side.   |           |







| Applicant ID #           | SRP0044222       |
|--------------------------|------------------|
| <b>Property Address:</b> | 49 N Trenton Ave |

| Date:               | 11/7/2014 |
|--