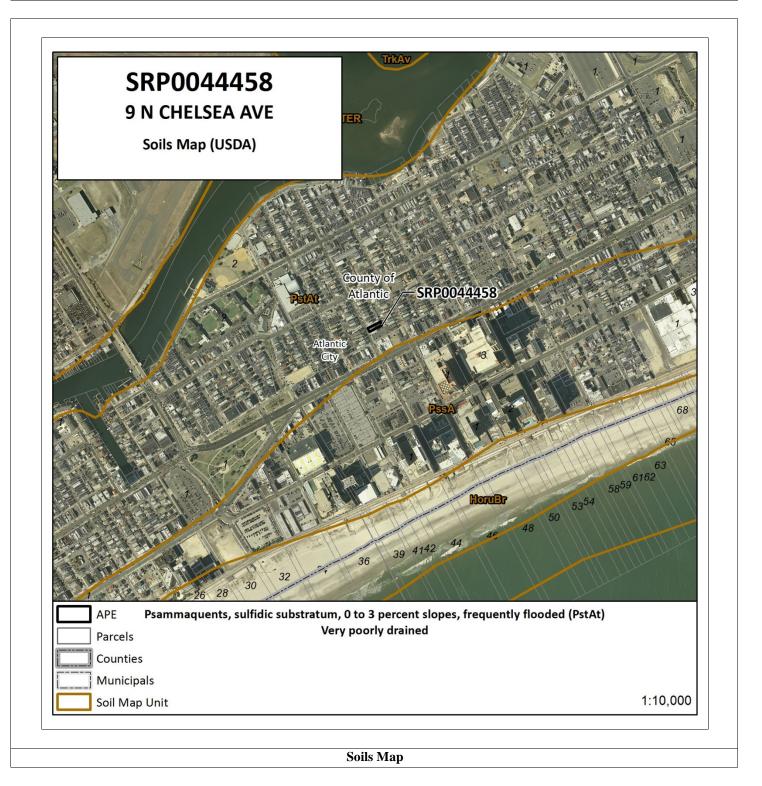

Atlantic County, Atlantic City
1516 Atlantic Avenue
Small Rental Property Program
(SRP0043519)
N.J. Department of Community Affairs
U.S. Department of Housing & Urban Development

### 800.4 Identifying Historic Properties

The subject property at 1516 Atlantic Avenue is a five-story, mixed-use brick building dating from the early 20<sup>th</sup> century. The building sits adjacent a four block section of Atlantic Avenue (north side) that retains little or no historic fabric. The south side, where the subject property is located, was identified as warranting further investigation and evaluation during the joint New Jersey State Historic Preservation Office (HPO) and Federal Emergency Management Agency (FEMA) windshield survey conducted on 12/15/2012.