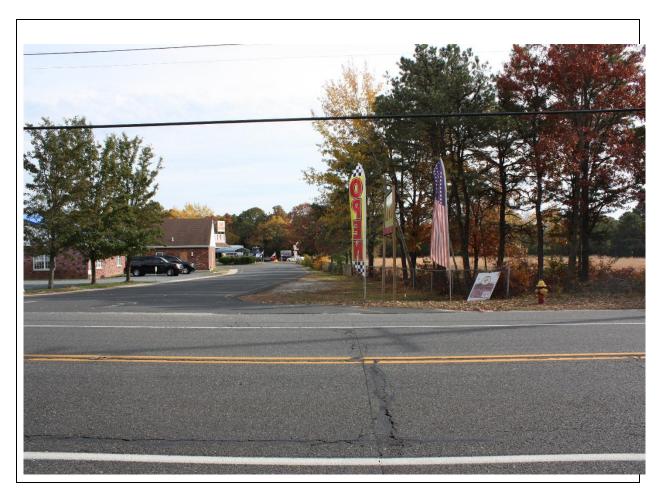

| Description: | View of car wash from East Main Street (looking southeast). |
|--------------|-------------------------------------------------------------|
|              |                                                             |
|              |                                                             |
|              |                                                             |
|              |                                                             |