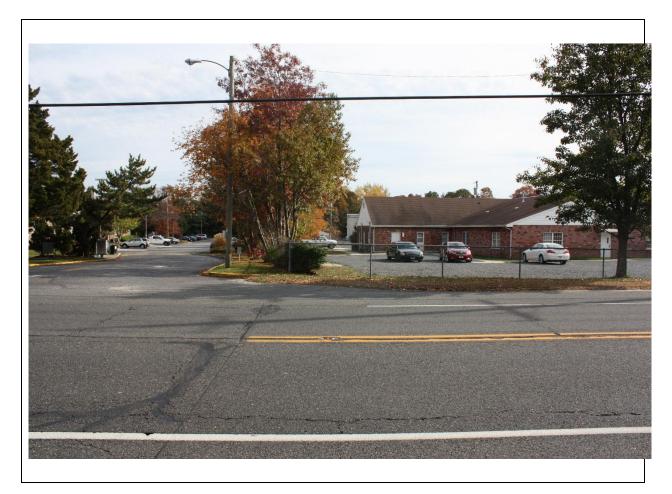

| Description: | View of west corner of Subject Property (looking southwest). |
|--------------|--------------------------------------------------------------|
|              |                                                              |
|              |                                                              |
|              |                                                              |
|              |                                                              |