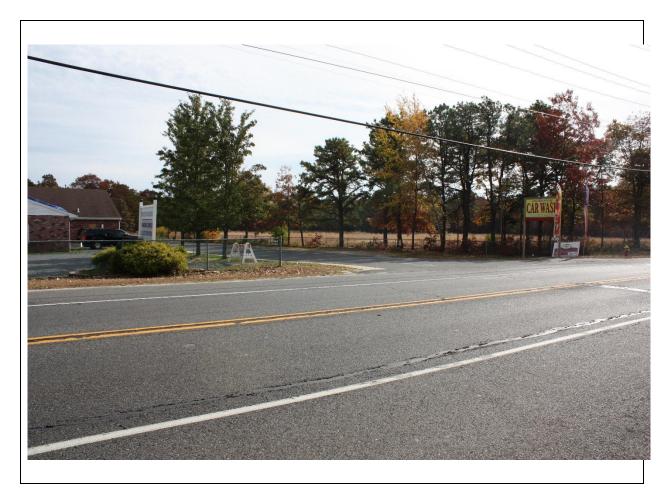

| Description: | View of proposed parking lot on Subject Property (looking north). |
|--------------|-------------------------------------------------------------------|
|              |                                                                   |
|              |                                                                   |
|              |                                                                   |
|              |                                                                   |
|              |                                                                   |