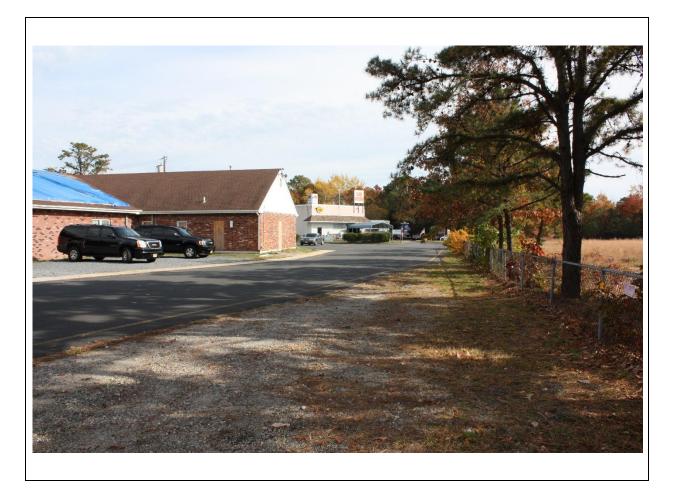

| Description: | View of fence line of Subject Property (looking northwest). |
|--------------|-------------------------------------------------------------|
|              |                                                             |
|              |                                                             |
|              |                                                             |
|              |                                                             |
|              |                                                             |