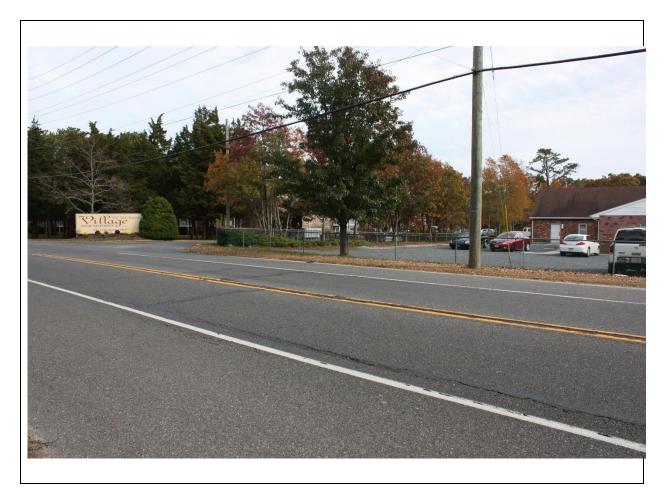

| Description: | View of west fence line of Subject Property (looking southeast). |
|--------------|------------------------------------------------------------------|
|              |                                                                  |
|              |                                                                  |
|              |                                                                  |
|              |                                                                  |
|              |                                                                  |