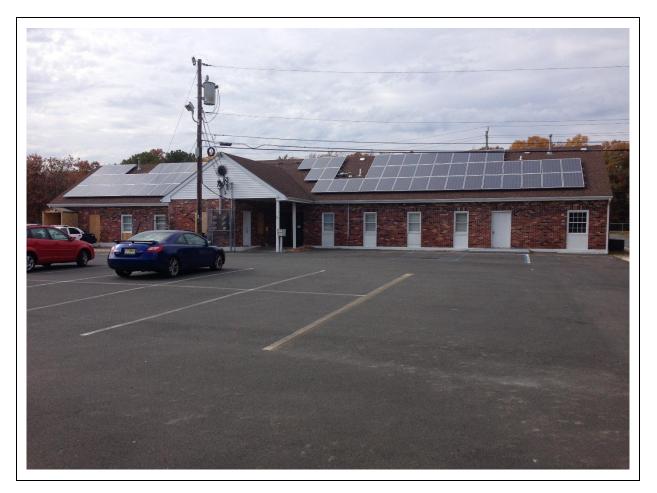

| Description: | ¾ rear view of Subject Structure (looking west). |
|--------------|--------------------------------------------------|
|              |                                                  |
|              |                                                  |
|              |                                                  |
|              |                                                  |
|              |                                                  |