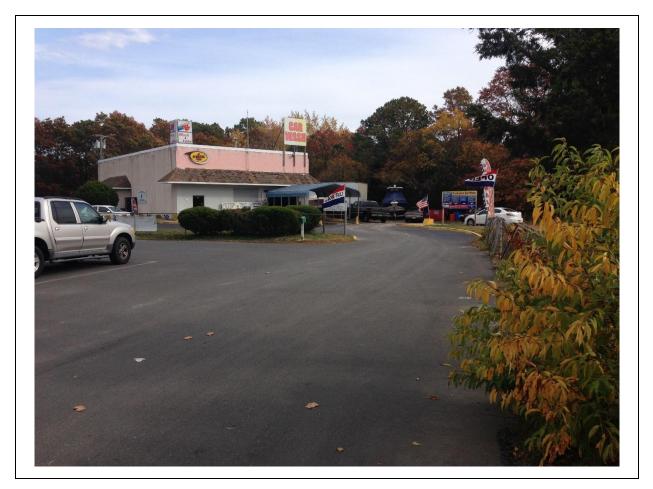

| Description: | View of car wash (looking southeast). |
|--------------|---------------------------------------|
|              |                                       |
|              |                                       |
|              |                                       |
|              |                                       |