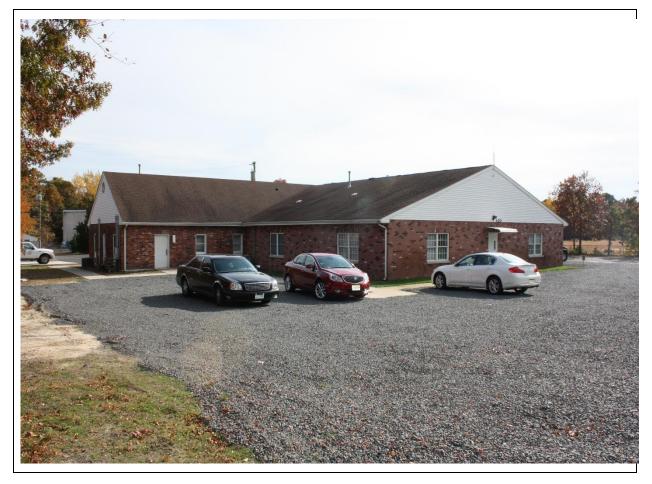

| Description: | Rear view of Subject Property. |  |
|--------------|--------------------------------|--|
|              |                                |  |
|              |                                |  |
|              |                                |  |
|              |                                |  |