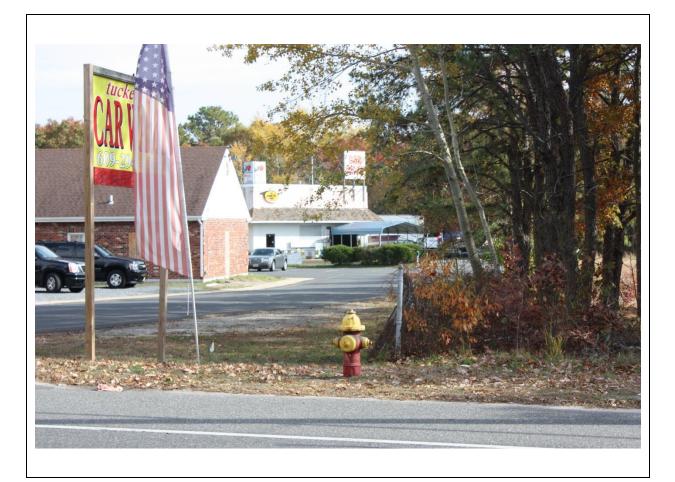

| Description: | View of car wash from East Main Street (looking southeast). |
|--------------|-------------------------------------------------------------|
|              |                                                             |
|              |                                                             |
|              |                                                             |
|              |                                                             |