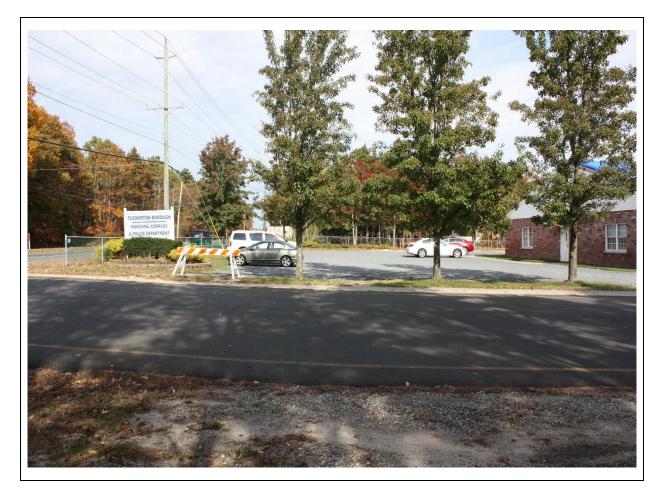

| Description: | View of proposed parking lot on Subject Property (looking north). |
|--------------|-------------------------------------------------------------------|
|              |                                                                   |
|              |                                                                   |
|              |                                                                   |
|              |                                                                   |
|              |                                                                   |