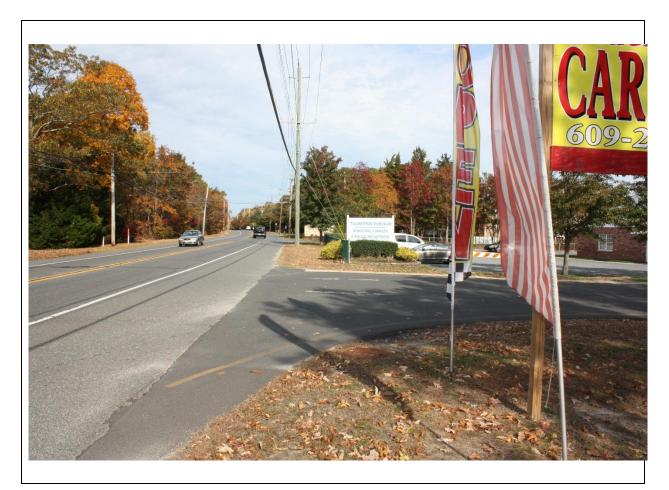

| Description: | View of car wash from driveway off East Main Street (looking southeast). |
|--------------|--------------------------------------------------------------------------|
|              |                                                                          |
|              |                                                                          |
|              |                                                                          |
|              |                                                                          |