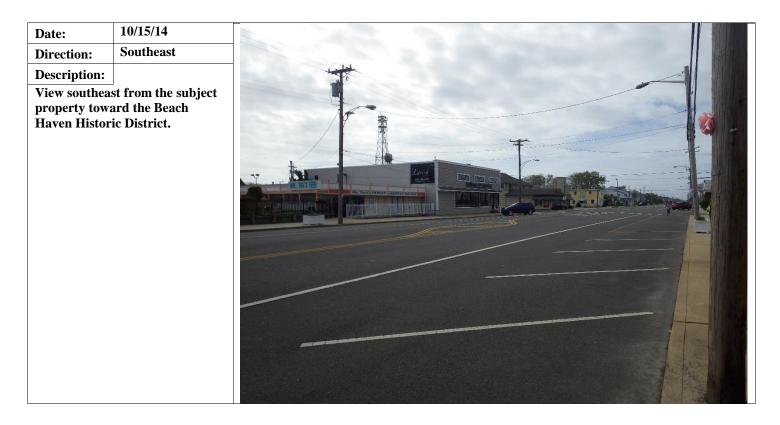

|               | and the second se |
| View east from<br>property town<br>Haven Histor | ard the Beach |                                                                                                                                                                                                                                                                                                                                                                                                                                                                                                                                                                                                                                                                                                     |