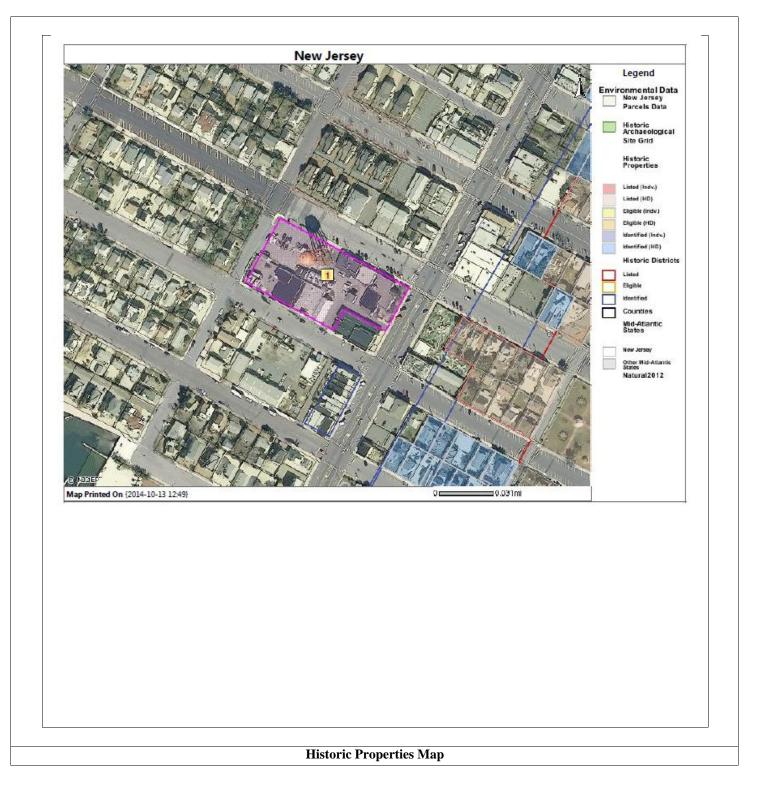

| Scott Wieczorek  | Archaeology Reviewer | Scott Wieczorek |
|---------------------------------------------------------------------------------------------|------------------|----------------------|-----------------|
| Date Reviewed                                                                               | October 31, 2014 |                      |                 |
| Required Documentation: 🗆 Historic Properties Map 🗆 Soils Map 🛛 USGS Quad 🛛 Property Photos |                  |                      |                 |
| V1.0 9/26/13                                                                                |                  | Page 2 of 2          |                 |





Applicant ID #NCR39693Property Address:300 Engleside Drive, Beach Haven, NJ 08008













| Applicant ID #           | NCR39693                                   |
|--------------------------|--------------------------------------------|
| <b>Property Address:</b> | 300 Engleside Drive, Beach Haven, NJ 08008 |







| Applicant ID #           | NCR39693                                   |
|--------------------------|--------------------------------------------|
| <b>Property Address:</b> | 300 Engleside Drive, Beach Haven, NJ 08008 |







| Applicant ID #           | NCR39693                                    |
|--------------------------|---------------------------------------------|
| <b>Property Address:</b> | 300 Engleside Avenue, Beach Haven, NJ 08008 |

| Datas        | 10/15/14                                   |  |
|--------------|-----------------------------