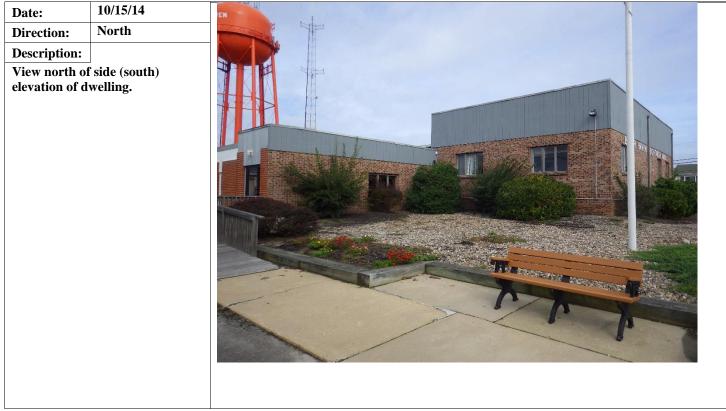

The proposed project will involve a demolition of the existing 6,780 square foot borough hall building and reconstruction of a new two-story 13,000 square foot borough hall. The new building will be built within the footprint of the existing building and will incorporate the Beach Haven Police Department headquarters. In addition, the new building will be constructed to an elevation of 9 feet, which is one foot above the 8 foot base flood elevation (BFE). The project will also involve new sidewalk installation along Engleside Avenue and Bay Avenue, and grading and landscaping.