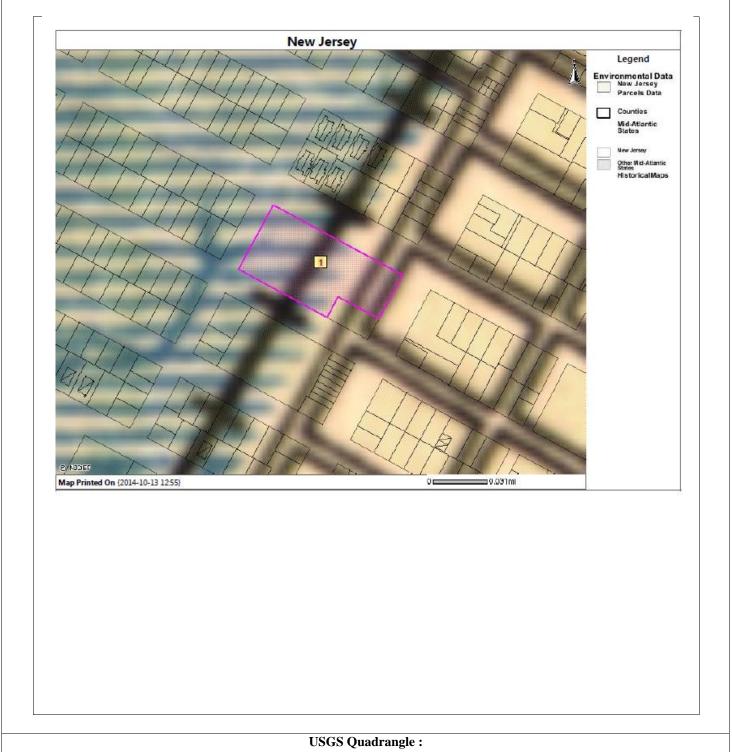

🛛 USGS Quad 🛛 Property Photos |                  |                      |                 |
| V1.0 9/26/13                                                                                |                  | Page 2 of 2          |                 |





Applicant ID #NCR39693Property Address:300 Engleside Drive, Beach Haven, NJ 08008













| Applicant ID #           | NCR39693                                   |
|--------------------------|--------------------------------------------|
| <b>Property Address:</b> | 300 Engleside Drive, Beach Haven, NJ 08008 |







| Applicant ID #           | NCR39693                                   |
|--------------------------|--------------------------------------------|
| <b>Property Address:</b> | 300 Engleside Drive, Beach Haven, NJ 08008 |







| Applicant ID #           | NCR39693                                    |
|--------------------------|---------------------------------------------|
| <b>Property Address:</b> | 300 Engleside Avenue, Beach Haven, NJ 08008 |

| Datas        | 10/15/14                                   |  |
|--------------|--------------------------------------------|--|
| Date:        | 10/15/14                                   |  |
| Direction:   | Southwest                                  |  |
| Description: |                                            |  |
| View southwe | st of the front (east)<br>h) elevations of |  |























| Date:        | 10/15/14 |  |
|--------------|----------|--|
| Direction:   | East     |  |
| Description: |          |  |
| View east of |          |  |