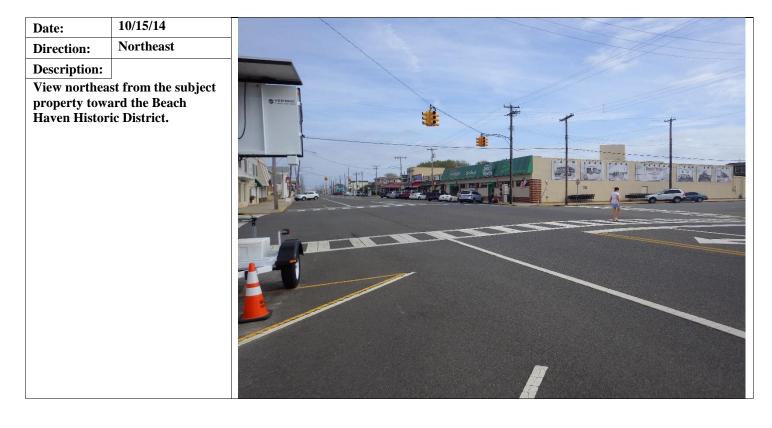

| Applicant ID #           | NCR39693                                    |
|--------------------------|---------------------------------------------|
| <b>Property Address:</b> | 300 Engleside Avenue, Beach Haven, NJ 08008 |

| Datas        | 10/15/14                                   |  |
|--------------|--------------------------------------------|--|
| Date:        | 10/15/14                                   |  |
| Direction:   | Southwest                                  |  |
| Description: |                                            |  |
| View southwe | st of the front (east)<br>h) elevations of |  |























| Date:        | 10/15/14 |  |
|--------------|----------|--|
| Direction:   | East     |  |
| Description: |          |  |
| View east of |          |  |







| Date:                                           | 10/15/14      | X                                                                                                                                                                                                                                                                                                                                                                                                                                                                                                                                                                                                                                                                                                   |
|-----------------------------------------------