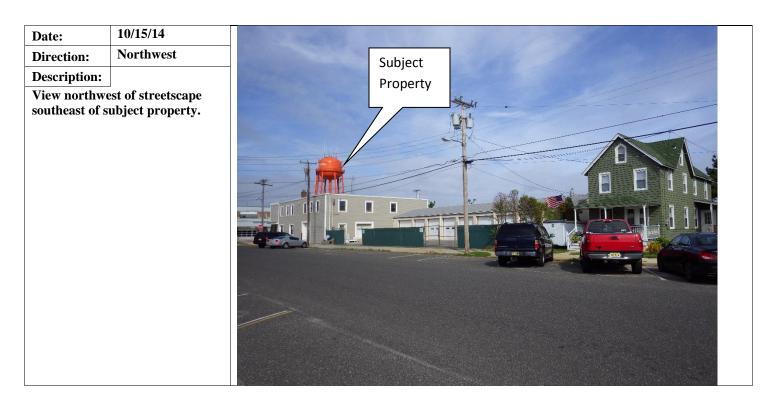

|
|--------------------------|--------------------------------------------|
| <b>Property Address:</b> | 300 Engleside Drive, Beach Haven, NJ 08008 |







| Applicant ID #           | NCR39693                                    |
|--------------------------|---------------------------------------------|
| <b>Property Address:</b> | 300 Engleside Avenue, Beach Haven, NJ 08008 |

| Datas        | 10/15/14                                   |  |
|--------------|--------------------------------------------|--|
| Date:        | 10/15/14                                   |  |
| Direction:   | Southwest                                  |  |
| Description: |                                            |  |
| View southwe | st of the front (east)<br>h) elevations of |  |























| Date:        | 10/15/14 |  |
|--------------|----------|--|
| Direction:   | East     |  |
| Description: |          |  |
| View east of |          |  |







| Date:                                           | 10/15/14      | X