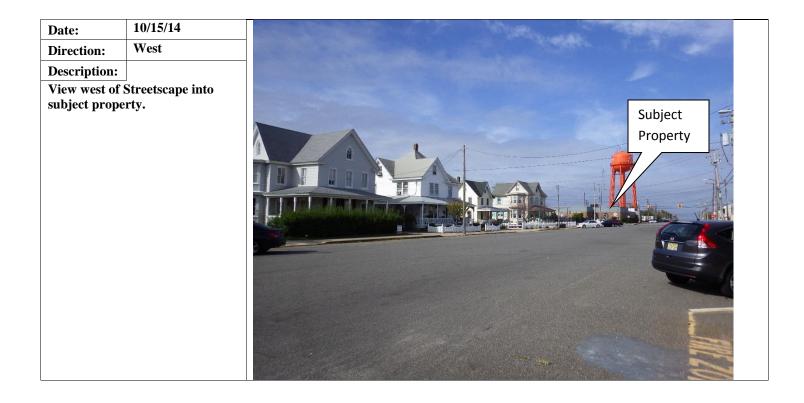

The proposed project will involve a demolition of the existing 6,780 square foot borough hall building and reconstruction of a new two-story 13,000 square foot borough hall. The new building will be built within the footprint of the existing building and will incorporate the Beach Haven Police Department headquarters. In addition, the new building will be constructed to an elevation of 9 feet, which is one foot above the 8 foot base flood elevation (BFE). The project will also involve new sidewalk installation along Engleside Avenue and Bay Avenue, and grading and landscaping.