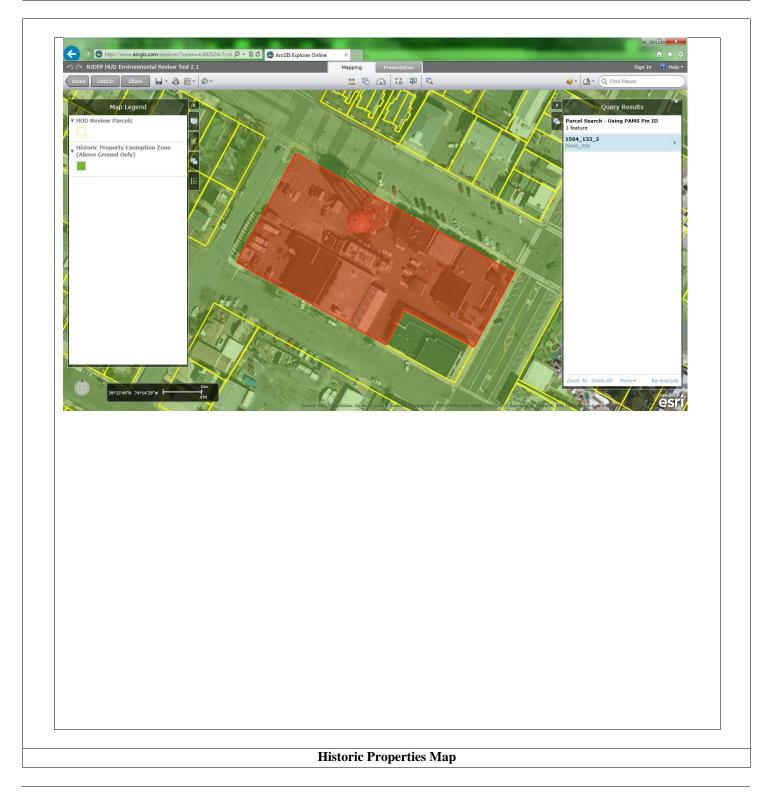

| Scott Wieczorek  | Archaeology Reviewer | Scott Wieczorek |
|---------------------------------------------------------------------------------------------|------------------|----------------------|-----------------|
| Date Reviewed                                                                               | October 31, 2014 |                      |                 |
| Required Documentation: 🗆 Historic Properties Map 🗆 Soils Map 🛛 USGS Quad 🛛 Property Photos |                  |                      |                 |
| V1.0 9/26/13                                                                                |                  | Page 2 of 2          |                 |





Applicant ID #NCR39693Property Address:300 Engleside Drive, Beach Haven, NJ 08008













| Applicant ID #           | NCR39693                                   |
|--------------------------|--------------------------------------------|
| <b>Property Address:</b> | 300 Engleside Drive, Beach Haven, NJ 08008 |







| Applicant ID #           | NCR39693                                   |
|--------------------------|--------------------------------------------|
| <b>Property Address:</b> | 300 Engleside Drive, Beach Haven, NJ 08008 |







| Applicant ID #           | NCR39693                                    |
|--------------------------|---------------------------------------------|
| <b>Property Address:</b> | 300 Engleside Avenue, Beach Haven, NJ 08008 |

| Datas        | 10/15/14                                   |  |
|--------------|-----------------------