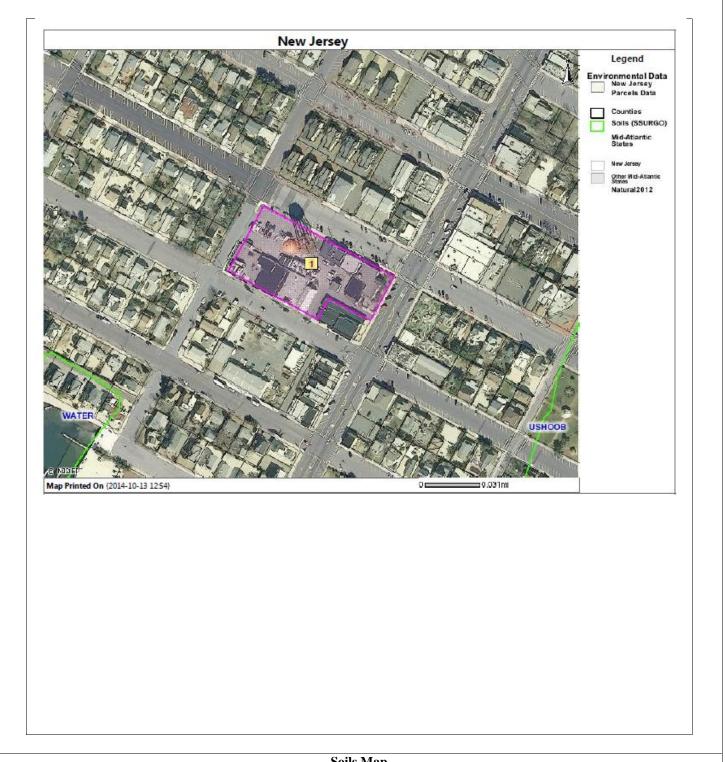

-------|
| Date Reviewed                                                                               | October 31, 2014 |                      |                 |
| Required Documentation: 🗆 Historic Properties Map 🗆 Soils Map 🛛 USGS Quad 🛛 Property Photos |                  |                      |                 |
| V1.0 9/26/13                                                                                |                  | Page 2 of 2          |                 |





Applicant ID #NCR39693Property Address:300 Engleside Drive, Beach Haven, NJ 08008













| Applicant ID #           | NCR39693                                   |
|--------------------------|--------------------------------------------|
| <b>Property Address:</b> | 300 Engleside Drive, Beach Haven, NJ 08008 |







| Applicant ID #           | NCR39693                                   |
|--------------------------|--------------------------------------------|
| <b>Property Address:</b> | 300 Engleside Drive, Beach Haven, NJ 08008 |







| Applicant ID #           | NCR39693                                    |
|--------------------------|---------------------------------------------|
| <b>Property Address:</b> | 300 Engleside Avenue, Beach Haven, NJ 08008 |

| Datas        | 10/15/14                                   |  |
|--------------|--------------------------------------------|--|
| Date:        | 10/15/14                                   |  |
| Direction:   | Southwest                                  |  |
| Description: |                                            |  |
| View southwe