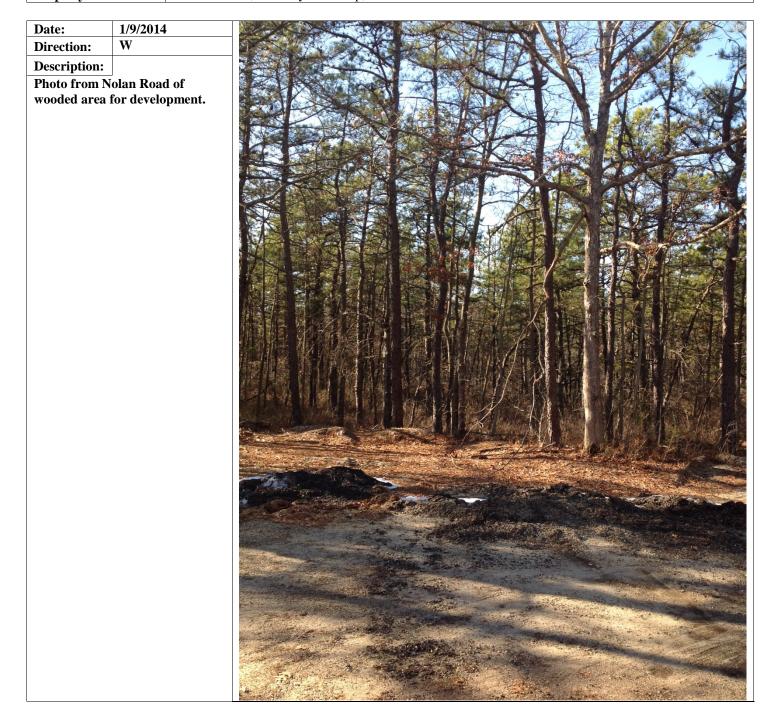

|                                                                                                                     |



# New Jersey Department of Environmental Protection Hurricane Sandy Community Development Block Grant Form – 4 (Version 1.0)



Applicant ID #NEP0226\_NEP\_TO2007Property Address:Nolan Avenue





# New Jersey Department of Environmental Protection Hurricane Sandy Community Development Block Grant Form – 5 (Version 1.0)



 Applicant ID #
 NEP0226\_NEP\_TO2007

 Property Address:
 Nolan Avenue





New Jersey Department of Environmental Protection Hurricane Sandy Community Development Block Grant Form – 6 (Version 1.0)



Applicant ID #NEP0226\_NEP\_TO2007Property Address:Nolan Avenue, Berkeley Township, NJ





New Jersey Department of Environmental Protection Hurricane Sandy Community Development Block Grant Form – 6 (Version 1.0)



(Reproduce sections for additional photos as needed)