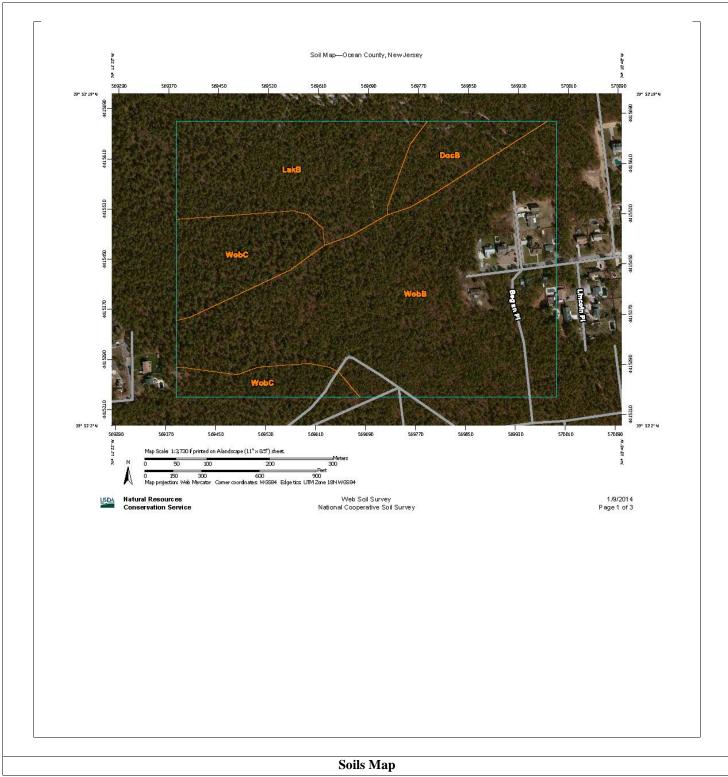

Required Documentation: 
Historic Properties Map 
Soils Map 
USGS Quad 
Property Photos

| Architecture Reviewer |                                                                                               | Archaeology Reviewer |  |  |
|-----------------------|-----------------------------------------------------------------------------------------------|----------------------|--|--|
| Date Reviewed         |                                                                                               |                      |  |  |
| Dequired D            | Dequired Degumentation: 🗖 Historic Properties Man 🗖 Soils Man 🗖 USCS Qued – 🗖 Property Photos |                      |  |  |