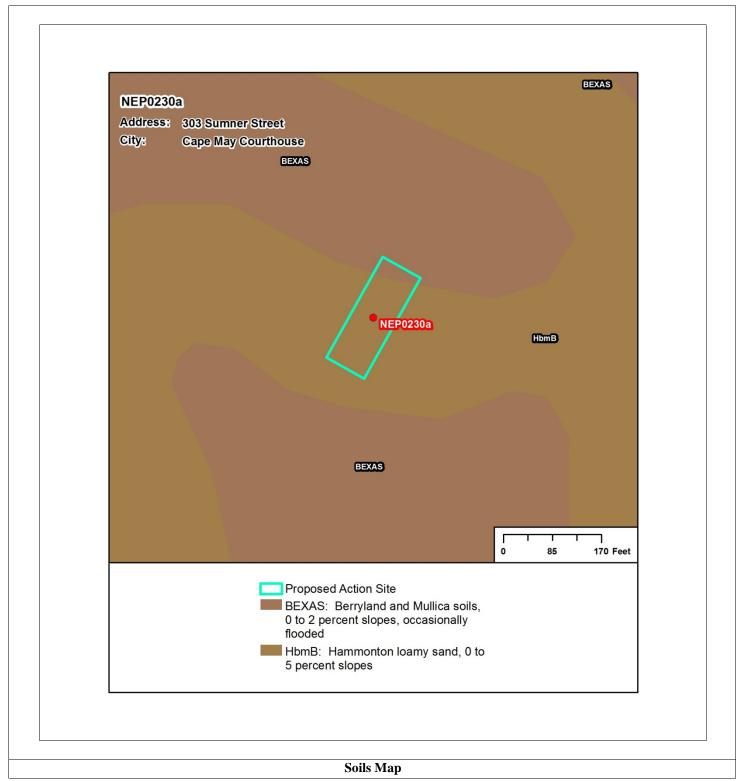

#### New Jersey Department of Environmental Protection Hurricane Sandy Community Development Block Grant Form – 5 (Version 1.0)

| Applicant ID #           | NEP0230a                                   |
|--------------------------|--------------------------------------------|
| <b>Property Address:</b> | 303 Sumner Street, Cape May Courthouse, NJ |

# **Community Development Block Grant**

| Application ID #                                                                                                                                       | NEP0230a                                                                                                                                                                                                                                                                                                              |                                                                                                                                                                                                                                                                                                                                                                                                                                                                                                                                                                                                                                                                                                                          |                                                                    |                                 |         |  |
|--------------------------------------------------------------------------------------------------------------------------------------------------------|-----------------------------------------------------------------------------------------------------------------------------------------------------------------------------------------------------------------------------------------------------------------------------------------------------------------------|--------------------------------------------------------------------------------------------------------------------------------------------------------------------------------------------------------------------------------------------------------------------------------------------------------------------------------------------------------------------------------------------------------------------------------------------------------------------------------------------------------------------------------------------------------------------------------------------------------------------------------------------------------------------------------------------------------------------------|--------------------------------------------------------------------|---------------------------------|---------|--|
| Applicant Name:                                                                                                                                        | Habitat for Humanity of Cape May                                                                                                                                                                                                                                                                                      |                                                                                                                                                                                                                                                                                                                                                                                                                                                                                                                                                                                                                                                                                                                          |                                                                    |                                 |         |  |
| Street Address:                                                                                                                                        | 303 Sumner Street                                                                                                                                                                                                                                                                                                     |                                                                                                                                                                                                                                                                                                                                                                                                                                                                                                                                                                                                                                                                                                                          | T = = =                                                            |                                 |         |  |
| Municipality:                                                                                                                                          | Middle Township (Cape May Courthouse)                                                                                                                                                                                                                                                                                 |                                                                                                                                                                                                                                                                                                                                                                                                                                                                                                                                                                                                                                                                                                                          | County:                                                            | Cape May                        |         |  |
| PAMS PIN:                                                                                                                                              |                                                                                                                                                                                                                                                                                                                       | 0506_949_3.03                                                                                                                                                                                                                                                                                                                                                                                                                                                                                                                                                                                                                                                                                                            |                                                                    |                                 |         |  |
| Latitude:                                                                                                                                              | 39.03805019                                                                                                                                                                                                                                                                                                           |                                                                                                                                                                                                                                                                                                                                                                                                                                                                                                                                                                                                                                                                                                                          | Longitude:                                                         | -74.86386393                    |         |  |
| Undertaking:                                                                                                                                           | Rehabilitation: Inte                                                                                                                                                                                                                                                                                                  | rior Exterior                                                                                                                                                                                                                                                                                                                                                                                                                                                                                                                                                                                                                                                                                                            | Both                                                               | Elevation                       |         |  |
|                                                                                                                                                        | Reconstruction: Wit                                                                                                                                                                                                                                                                                                   | hin Existing Footprint                                                                                                                                                                                                                                                                                                                                                                                                                                                                                                                                                                                                                                                                                                   | , plus 2 feet                                                      | Outside Existing Foo            | otprint |  |
| Property<br>Description:                                                                                                                               |                                                                                                                                                                                                                                                                                                                       | building or structure existed on the lot as of October 2012 when Hurricane Sandy affected the area.  e 0.346-acre lot is not located within an Archaeological Grid. It has not been identified as eligible for or listed in the NRHP nor is it                                                                                                                                                                                                                                                                                                                                                                                                                                                                           |                                                                    |                                 |         |  |
|                                                                                                                                                        | located within a listed or eligible Histor<br>than clearance and farming in the first h<br>within the lot has not been determined a<br>favorable at this location. Tree clearing                                                                                                                                      | cated within a listed or eligible Historic District. However, the semi-rural lot is located in an area of no identified prior disturbances other an clearance and farming in the first half of the twentieth century. The extent of disturbance resulting from the proposed new construction thin the lot has not been determined at the time of this review. Water resources are located in close proximity, and soils are moderately vorable at this location. Tree clearing has begun within the property, but it appears based on photographs that the ground surface was not unificantly affected. Prior to any new construction within the lot, subsurface testing for the presence of archaeological resources is |                                                                    |                                 |         |  |
| URS has assessed the application property as having the potential to contain a NRHP-eligible historic property based on the following characteristics: |                                                                                                                                                                                                                                                                                                                       |                                                                                                                                                                                                                                                                                                                                                                                                                                                                                                                                                                                                                                                                                                                          |                                                                    |                                 |         |  |
| Historic<br>Architecture:                                                                                                                              | Not located in FEMA / HPO "Green Zone"  Greater than 48 Years of Age  Appears to Retain Integrity of Materials/Design but More Detailed Observations Needed  May Lie Within a National Register of Historic Places Eligible Historic District. Windshield Survey of Surrounding Streets Needed.  Other (state reason) |                                                                                                                                                                                                                                                                                                                                                                                                                                                                                                                                                                                                                                                                                                                          |                                                                    |                                 |         |  |
| Archaeology:                                                                                                                                           | Located on U Located with Located on W Parcel is Loc Located with Other (state i                                                                                                                                                                                                                                      | d Unable to Determin<br>Indisturbed Soils<br>in 500 Feet of Waterv<br>Vell-drained Soils<br>ated within NJHPO A<br>in NRHP-listed, Eligineason)                                                                                                                                                                                                                                                                                                                                                                                                                                                                                                                                                                          | e New Building vays and/or Wether rchaeology Site ble or Local His | lands<br>Grid<br>toric District |         |  |
|                                                                                                                                                        | HISTORIC                                                                                                                                                                                                                                                                                                              | PRESERVATION O                                                                                                                                                                                                                                                                                                                                                                                                                                                                                                                                                                                                                                                                                                           | FFICE USE O                                                        | NLY                             |         |  |
| ☐ I concur with this finding                                                                                                                           |                                                                                                                                                                                                                                                                                                                       |                                                                                                                                                                                                                                                                                                                                                                                                                                                                                                                                                                                                                                                                                                                          |                                                                    |                                 |         |  |
| ☐ I do not concur and have determined the proposed action to have no Adverse Effect on Historic Properties for the following reason(s):                |                                                                                                                                                                                                                                                                                                                       |                                                                                                                                                                                                                                                                                                                                                                                                                                                                                                                                                                                                                                                                                                                          |                                                                    |                                 |         |  |
|                                                                                                                                                        |                                                                                                                                                                                                                                                                                                                       |                                                                                                                                                                                                                                                                                                                                                                                                                                                                                                                                                                                                                                                                                                                          |                                                                    |                                 |         |  |
|                                                                                                                                                        |                                                                                                                                                                                                                                                                                                                       |                                                                                                                                                                                                                                                                                                                                                                                                                                                                                                                                                                                                                                                                                                                          |                                                                    |                                 |         |  |
| Daniel D. Saunders<br>Deputy State Histor                                                                                                              | ic Preservation Officer                                                                                                                                                                                                                                                                                               |                                                                                                                                                                                                                                                                                                                                                                                                                                                                                                                                                                                                                                                                                                                          |                                                                    |                                 | Date    |  |