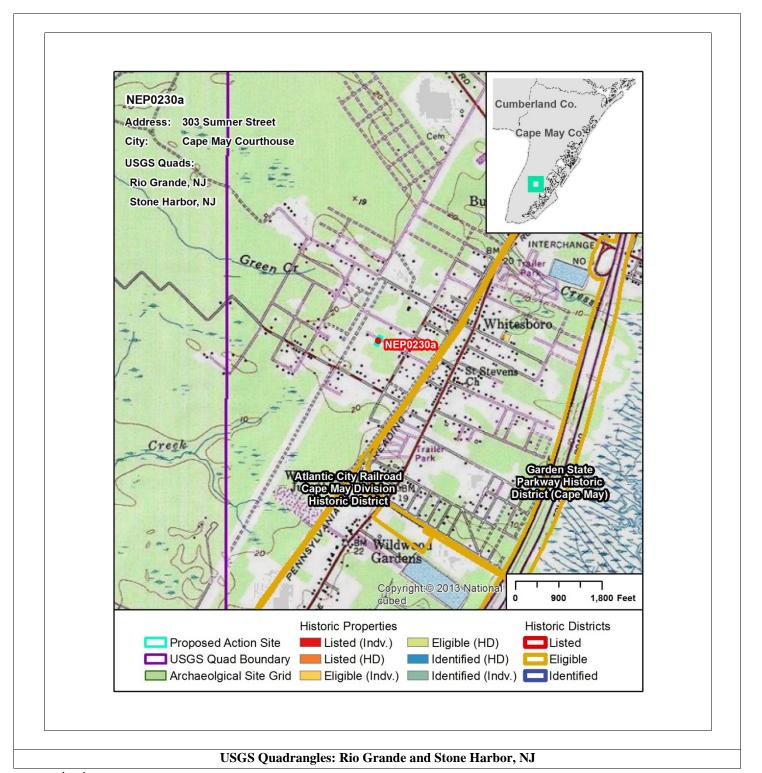

### New Jersey Department of Environmental Protection Hurricane Sandy Community Development Block Grant Form – 6 (Version 1.0)

| Applicant ID #           | NEP0230a                                   |
|--------------------------|--------------------------------------------|
| <b>Property Address:</b> | 303 Sumner Street, Cape May Courthouse, NJ |

# **Community Development Block Grant**

| Application ID #                                                                                                                                       | NEP0230a                                                                                                                                                                                                                                                                                                              |                                                                                                                                                                                                                                                                                                                                                                                                                                                                                                                                                                                                                                                                                                                          |                                                                    |                                 |         |  |
|--------------------------------------------------------------------------------------------------------------------------------------------------------|-----------------------------------------------------------------------------------------------------------------------------------------------------------------------------------------------------------------------------------------------------------------------------------------------------------------------|--------------------------------------------------------------------------------------------------------------------------------------------------------------------------------------------------------------------------------------------------------------------------------------------------------------------------------------------------------------------------------------------------------------------------------------------------------------------------------------------------------------------------------------------------------------------------------------------------------------------------------------------------------------------------------------------------------------------------|--------------------------------------------------------------------|---------------------------------|---------|--|
| Applicant Name:                                                                                                                                        | Habitat for Humanity of Cape May                                                                                                                                                                                                                                                                                      |                                                                                                                                                                                                                                                                                                                                                                                                                                                                                                                                                                                                                                                                                                                          |                                                                    |                                 |         |  |
| Street Address:                                                                                                                                        | 303 Sumner Street                                                                                                                                                                                                                                                                                                     |                                                                                                                                                                                                                                                                                                                                                                                                                                                                                                                                                                                                                                                                                                                          | T = = =                                                            |                                 |         |  |
| Municipality:                                                                                                                                          | Middle Township (Cape May Courthouse)                                                                                                                                                                                                                                                                                 |                                                                                                                                                                                                                                                                                                                                                                                                                                                                                                                                                                                                                                                                                                                          | County:                                                            | Cape May                        |         |  |
| PAMS PIN:                                                                                                                                              |                                                                                                                                                                                                                                                                                                                       | 0506_949_3.03                                                                                                                                                                                                                                                                                                                                                                                                                                                                                                                                                                                                                                                                                                            |                                                                    |                                 |         |  |
| Latitude:                                                                                                                                              | 39.03805019                                                                                                                                                                                                                                                                                                           |                                                                                                                                                                                                                                                                                                                                                                                                                                                                                                                                                                                                                                                                                                                          | Longitude:                                                         | -74.86386393                    |         |  |
| Undertaking:                                                                                                                                           | Rehabilitation: Inte                                                                                                                                                                                                                                                                                                  | rior Exterior                                                                                                                                                                                                                                                                                                                                                                                                                                                                                                                                                                                                                                                                                                            | Both                                                               | Elevation                       |         |  |
|                                                                                                                                                        | Reconstruction: Wit                                                                                                                                                                                                                                                                                                   | hin Existing Footprint                                                                                                                                                                                                                                                                                                                                                                                                                                                                                                                                                                                                                                                                                                   | , plus 2 feet                                                      | Outside Existing Foo            | otprint |  |
| Property<br>Description:                                                                                                                               |                                                                                                                                                                                                                                                                                                                       | building or structure existed on the lot as of October 2012 when Hurricane Sandy affected the area.  e 0.346-acre lot is not located within an Archaeological Grid. It has not been identified as eligible for or listed in the NRHP nor is it                                                                                                                                                                                                                                                                                                                                                                                                                                                                           |                                                                    |                                 |         |  |
|                                                                                                                                                        | located within a listed or eligible Histor<br>than clearance and farming in the first h<br>within the lot has not been determined a<br>favorable at this location. Tree clearing                                                                                                                                      | cated within a listed or eligible Historic District. However, the semi-rural lot is located in an area of no identified prior disturbances other an clearance and farming in the first half of the twentieth century. The extent of disturbance resulting from the proposed new construction thin the lot has not been determined at the time of this review. Water resources are located in close proximity, and soils are moderately vorable at this location. Tree clearing has begun within the property, but it appears based on photographs that the ground surface was not unificantly affected. Prior to any new construction within the lot, subsurface testing for the presence of archaeological resources is |                                                                    |                                 |         |  |
| URS has assessed the application property as having the potential to contain a NRHP-eligible historic property based on the following characteristics: |                                                                                                                                                                                                                                                                                                                       |                                                                                                                                                                                                                                                                                                                                                                                                                                                                                                                                                                                                                                                                                                                          |                                                                    |                                 |         |  |
| Historic<br>Architecture:                                                                                                                              | Not located in FEMA / HPO "Green Zone"  Greater than 48 Years of Age  Appears to Retain Integrity of Materials/Design but More Detailed Observations Needed  May Lie Within a National Register of Historic Places Eligible Historic District. Windshield Survey of Surrounding Streets Needed.  Other (state reason) |                                                                                                                                                                                                                                                                                                                                                                                                                                                                                                                                                                                                                                                                                                                          |                                                                    |                                 |         |  |
| Archaeology:                                                                                                                                           | Located on U Located with Located on W Parcel is Loc Located with Other (state i                                                                                                                                                                                                                                      | d Unable to Determin<br>Indisturbed Soils<br>in 500 Feet of Waterv<br>Vell-drained Soils<br>ated within NJHPO A<br>in NRHP-listed, Eligineason)                                                                                                                                                                                                                                                                                                                                                                                                                                                                                                                                                                          | e New Building vays and/or Wether rchaeology Site ble or Local His | lands<br>Grid<br>toric District |         |  |
|                                                                                                                                                        | HISTORIC                                                                                                                                                                                                                                                                                                              | PRESERVATION O                                                                                                                                                                                                                                                                                                                                                                                                                                                                                                                                                                                                                                                                                                           | FFICE USE O                                                        | NLY                             |         |  |
| ☐ I concur with this finding                                                                                                                           |                                                                                                                                                                                                                                                                                                                       |                                                                                                                                                                                                                                                                                                                                                                                                                                                                                                                                                                                                                                                                                                                          |                                                                    |                                 |         |  |
| ☐ I do not concur and have determined the proposed action to have no Adverse Effect on Historic Properties for the following reason(s):                |                                                                                                                                                                                                                                                                                                                       |                                                                                                                                                                                                                                                                                                                                                                                                                                                                                                                                                                                                                                                                                                                          |                                                                    |                                 |         |  |
|                                                                                                                                                        |                                                                                                                                                                                                                                                                                                                       |                                                                                                                                                                                                                                                                                                                                                                                                                                                                                                                                                                                                                                                                                                                          |                                                                    |                                 |         |  |
|                                                                                                                                                        |                                                                                                                                                                                                                                                                                                                       |                                                                                                                                                                                                                                                                                                                                                                                                                                                                                                                                                                                                                                                                                                                          |                                                                    |                                 |         |  |
| Daniel D. Saunders<br>Deputy State Histor                                                                                                              | ic Preservation Officer                                                                                                                                                                                                                                                                                               |                                                                                                                                                                                                                                                                                                                                                                                                                                                                                                                                                                                                                                                                                                                          |                                                                    |                                 | Date    |  |