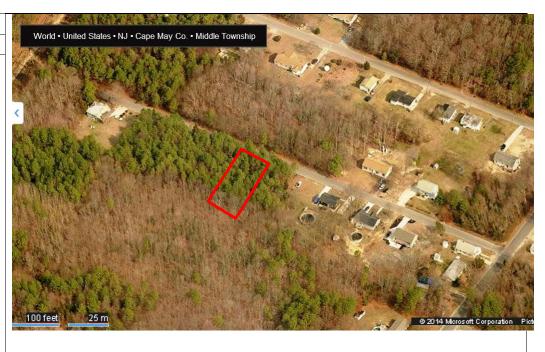

Date: 2/4/2014
Direction: South
Description:

Overview of lot at 303 Sumner Street, Cape May Courthouse, NI

Date: 2012
Direction: North
Description:

Bing Bird's eye aerial image of 303 Sumner Street, Cape May Courthouse, NJ (approximated outline in red), showing no building existed at the time of the storm