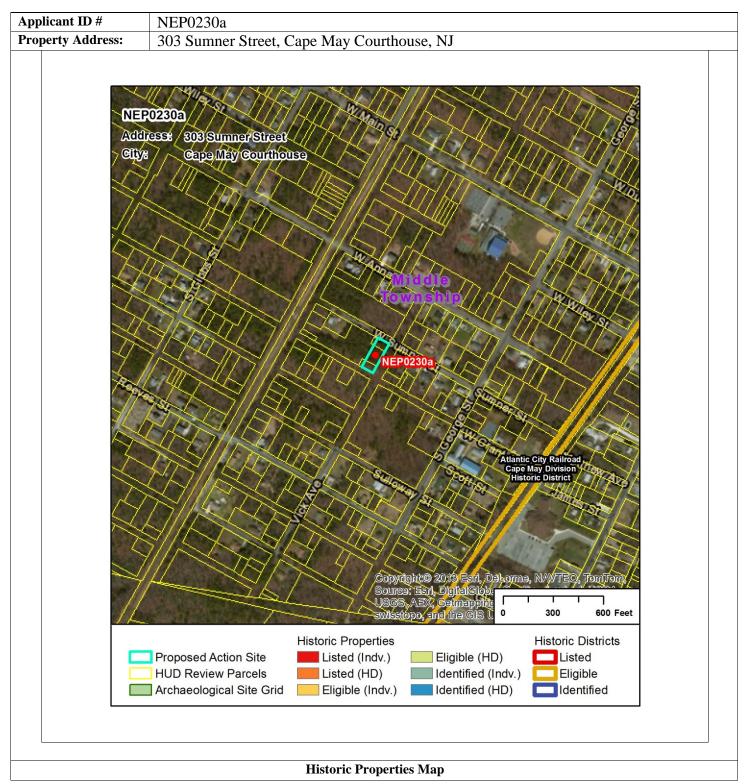

## New Jersey Department of Environmental Protection Hurricane Sandy Community Development Block Grant Form – 4 (Version 1.0)

| Applicant ID #           | NEP0230a                                   |
|--------------------------|--------------------------------------------|
| <b>Property Address:</b> | 303 Sumner Street, Cape May Courthouse, NJ |

# **Community Development Block Grant**

| Application ID #                                                                                                                                       | NEP0230a                                                                                                                                                                                                                                                                                                              |                                                                                                                                                                                                                                                                                                                                                                                                                                                                                                                                                                                                                                                                                                                          |                                                                    |                                 |         |  |
|--------------------------------------------------------------------------------------------------------------------------------------------------------|-----------------------------------------------------------------------------------------------------------------------------------------------------------------------------------------------------------------------------------------------------------------------------------------------------------------------|--------------------------------------------------------------------------------------------------------------------------------------------------------------------------------------------------------------------------------------------------------------------------------------------------------------------------------------------------------------------------------------------------------------------------------------------------------------------------------------------------------------------------------------------------------------------------------------------------------------------------------------------------------------------------------------------------------------------------|--------------------------------------------------------------------|---------------------------------|---------|--|
| Applicant Name:                                                                                                                                        | Habitat for Humanity of Cape May                                                                                                                                                                                                                                                                                      |                                                                                                                                                                                                                                                                                                                                                                                                                                                                                                                                                                                                                                                                                                                          |                                                                    |                                 |         |  |
| Street Address:                                                                                                                                        | 303 Sumner Street                                                                                                                                                                                                                                                                                                     |                                                                                                                                                                                                                                                                                                                                                                                                                                                                                                                                                                                                                                                                                                                          | T = = =                                                            |                                 |         |  |
| Municipality:                                                                                                                                          | Middle Township (Cape May Courthouse)                                                                                                                                                                                                                                                                                 |                                                                                                                                                                                                                                                                                                                                                                                                                                                                                                                                                                                                                                                                                                                          | County:                                                            | Cape May                        |         |  |
| PAMS PIN:                                                                                                                                              |                                                                                                                                                                                                                                                                                                                       | 0506_949_3.03                                                                                                                                                                                                                                                                                                                                                                                                                                                                                                                                                                                                                                                                                                            |                                                                    |                                 |         |  |
| Latitude:                                                                                                                                              | 39.03805019                                                                                                                                                                                                                                                                                                           |                                                                                                                                                                                                                                                                                                                                                                                                                                                                                                                                                                                                                                                                                                                          | Longitude:                                                         | -74.86386393                    |         |  |
| Undertaking:                                                                                                                                           | Rehabilitation: Inte                                                                                                                                                                                                                                                                                                  | rior Exterior                                                                                                                                                                                                                                                                                                                                                                                                                                                                                                                                                                                                                                                                                                            | Both                                                               | Elevation                       |         |  |
|                                                                                                                                                        | Reconstruction: Wit                                                                                                                                                                                                                                                                                                   | hin Existing Footprint                                                                                                                                                                                                                                                                                                                                                                                                                                                                                                                                                                                                                                                                                                   | , plus 2 feet                                                      | Outside Existing Foo            | otprint |  |
| Property<br>Description:                                                                                                                               |                                                                                                                                                                                                                                                                                                                       | building or structure existed on the lot as of October 2012 when Hurricane Sandy affected the area.  e 0.346-acre lot is not located within an Archaeological Grid. It has not been identified as eligible for or listed in the NRHP nor is it                                                                                                                                                                                                                                                                                                                                                                                                                                                                           |                                                                    |                                 |         |  |
|                                                                                                                                                        | located within a listed or eligible Histor<br>than clearance and farming in the first h<br>within the lot has not been determined a<br>favorable at this location. Tree clearing                                                                                                                                      | cated within a listed or eligible Historic District. However, the semi-rural lot is located in an area of no identified prior disturbances other an clearance and farming in the first half of the twentieth century. The extent of disturbance resulting from the proposed new construction thin the lot has not been determined at the time of this review. Water resources are located in close proximity, and soils are moderately vorable at this location. Tree clearing has begun within the property, but it appears based on photographs that the ground surface was not unificantly affected. Prior to any new construction within the lot, subsurface testing for the presence of archaeological resources is |                                                                    |                                 |         |  |
| URS has assessed the application property as having the potential to contain a NRHP-eligible historic property based on the following characteristics: |                                                                                                                                                                                                                                                                                                                       |                                                                                                                                                                                                                                                                                                                                                                                                                                                                                                                                                                                                                                                                                                                          |                                                                    |                                 |         |  |
| Historic<br>Architecture:                                                                                                                              | Not located in FEMA / HPO "Green Zone"  Greater than 48 Years of Age  Appears to Retain Integrity of Materials/Design but More Detailed Observations Needed  May Lie Within a National Register of Historic Places Eligible Historic District. Windshield Survey of Surrounding Streets Needed.  Other (state reason) |                                                                                                                                                                                                                                                                                                                                                                                                                                                                                                                                                                                                                                                                                                                          |                                                                    |                                 |         |  |
| Archaeology:                                                                                                                                           | Located on U Located with Located on W Parcel is Loc Located with Other (state i                                                                                                                                                                                                                                      | d Unable to Determin<br>Indisturbed Soils<br>in 500 Feet of Waterv<br>Vell-drained Soils<br>ated within NJHPO A<br>in NRHP-listed, Eligineason)                                                                                                                                                                                                                                                                                                                                                                                                                                                                                                                                                                          | e New Building vays and/or Wether rchaeology Site ble or Local His | lands<br>Grid<br>toric District |         |  |
|                                                                                                                                                        | HISTORIC                                                                                                                                                                                                                                                                                                              | PRESERVATION O                                                                                                                                                                                                                                                                                                                                                                                                                                                                                                                                                                                                                                                                                                           | FFICE USE O                                                        | NLY                             |         |  |
| ☐ I concur with this finding                                                                                                                           |                                                                                                                                                                                                                                                                                                                       |                                                                                                                                                                                                                                                                                                                                                                                                                                                                                                                                                                                                                                                                                                                          |                                                                    |                                 |         |  |
| ☐ I do not concur and have determined the proposed action to have no Adverse Effect on Historic Properties for the following reason(s):                |                                                                                                                                                                                                                                                                                                                       |                                                                                                                                                                                                                                                                                                                                                                                                                                                                                                                                                                                                                                                                                                                          |                                                                    |                                 |         |  |
|                                                                                                                                                        |                                                                                                                                                                                                                                                                                                                       |                                                                                                                                                                                                                                                                                                                                                                                                                                                                                                                                                                                                                                                                                                                          |                                                                    |                                 |         |  |
|                                                                                                                                                        |                                                                                                                                                                                                                                                                                                                       |                                                                                                                                                                                                                                                                                                                                                                                                                                                                                                                                                                                                                                                                                                                          |                                                                    |                                 |         |  |
| Daniel D. Saunders<br>Deputy State Histor                                                                                                              | ic Preservation Officer                                                                                                                                                                                                                                                                                               |                                                                                                                                                                                                                                                                                                                                                                                                                                                                                                                                                                                                                                                                                                                          |                                                                    |                                 | Date    |  |