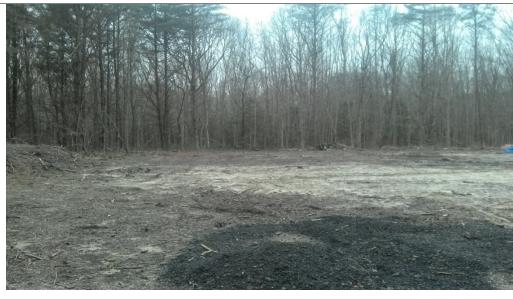

Date: 2/4/2014
Direction: South
Description:

Overview of lot at 303 Sumner Street, Cape May Courthouse, NI

Date: 2012
Direction: North
Description:

Bing Bird's eye aerial image of 303 Sumner Street, Cape May Courthouse, NJ (approximated outline in red), showing no building existed at the time of the storm