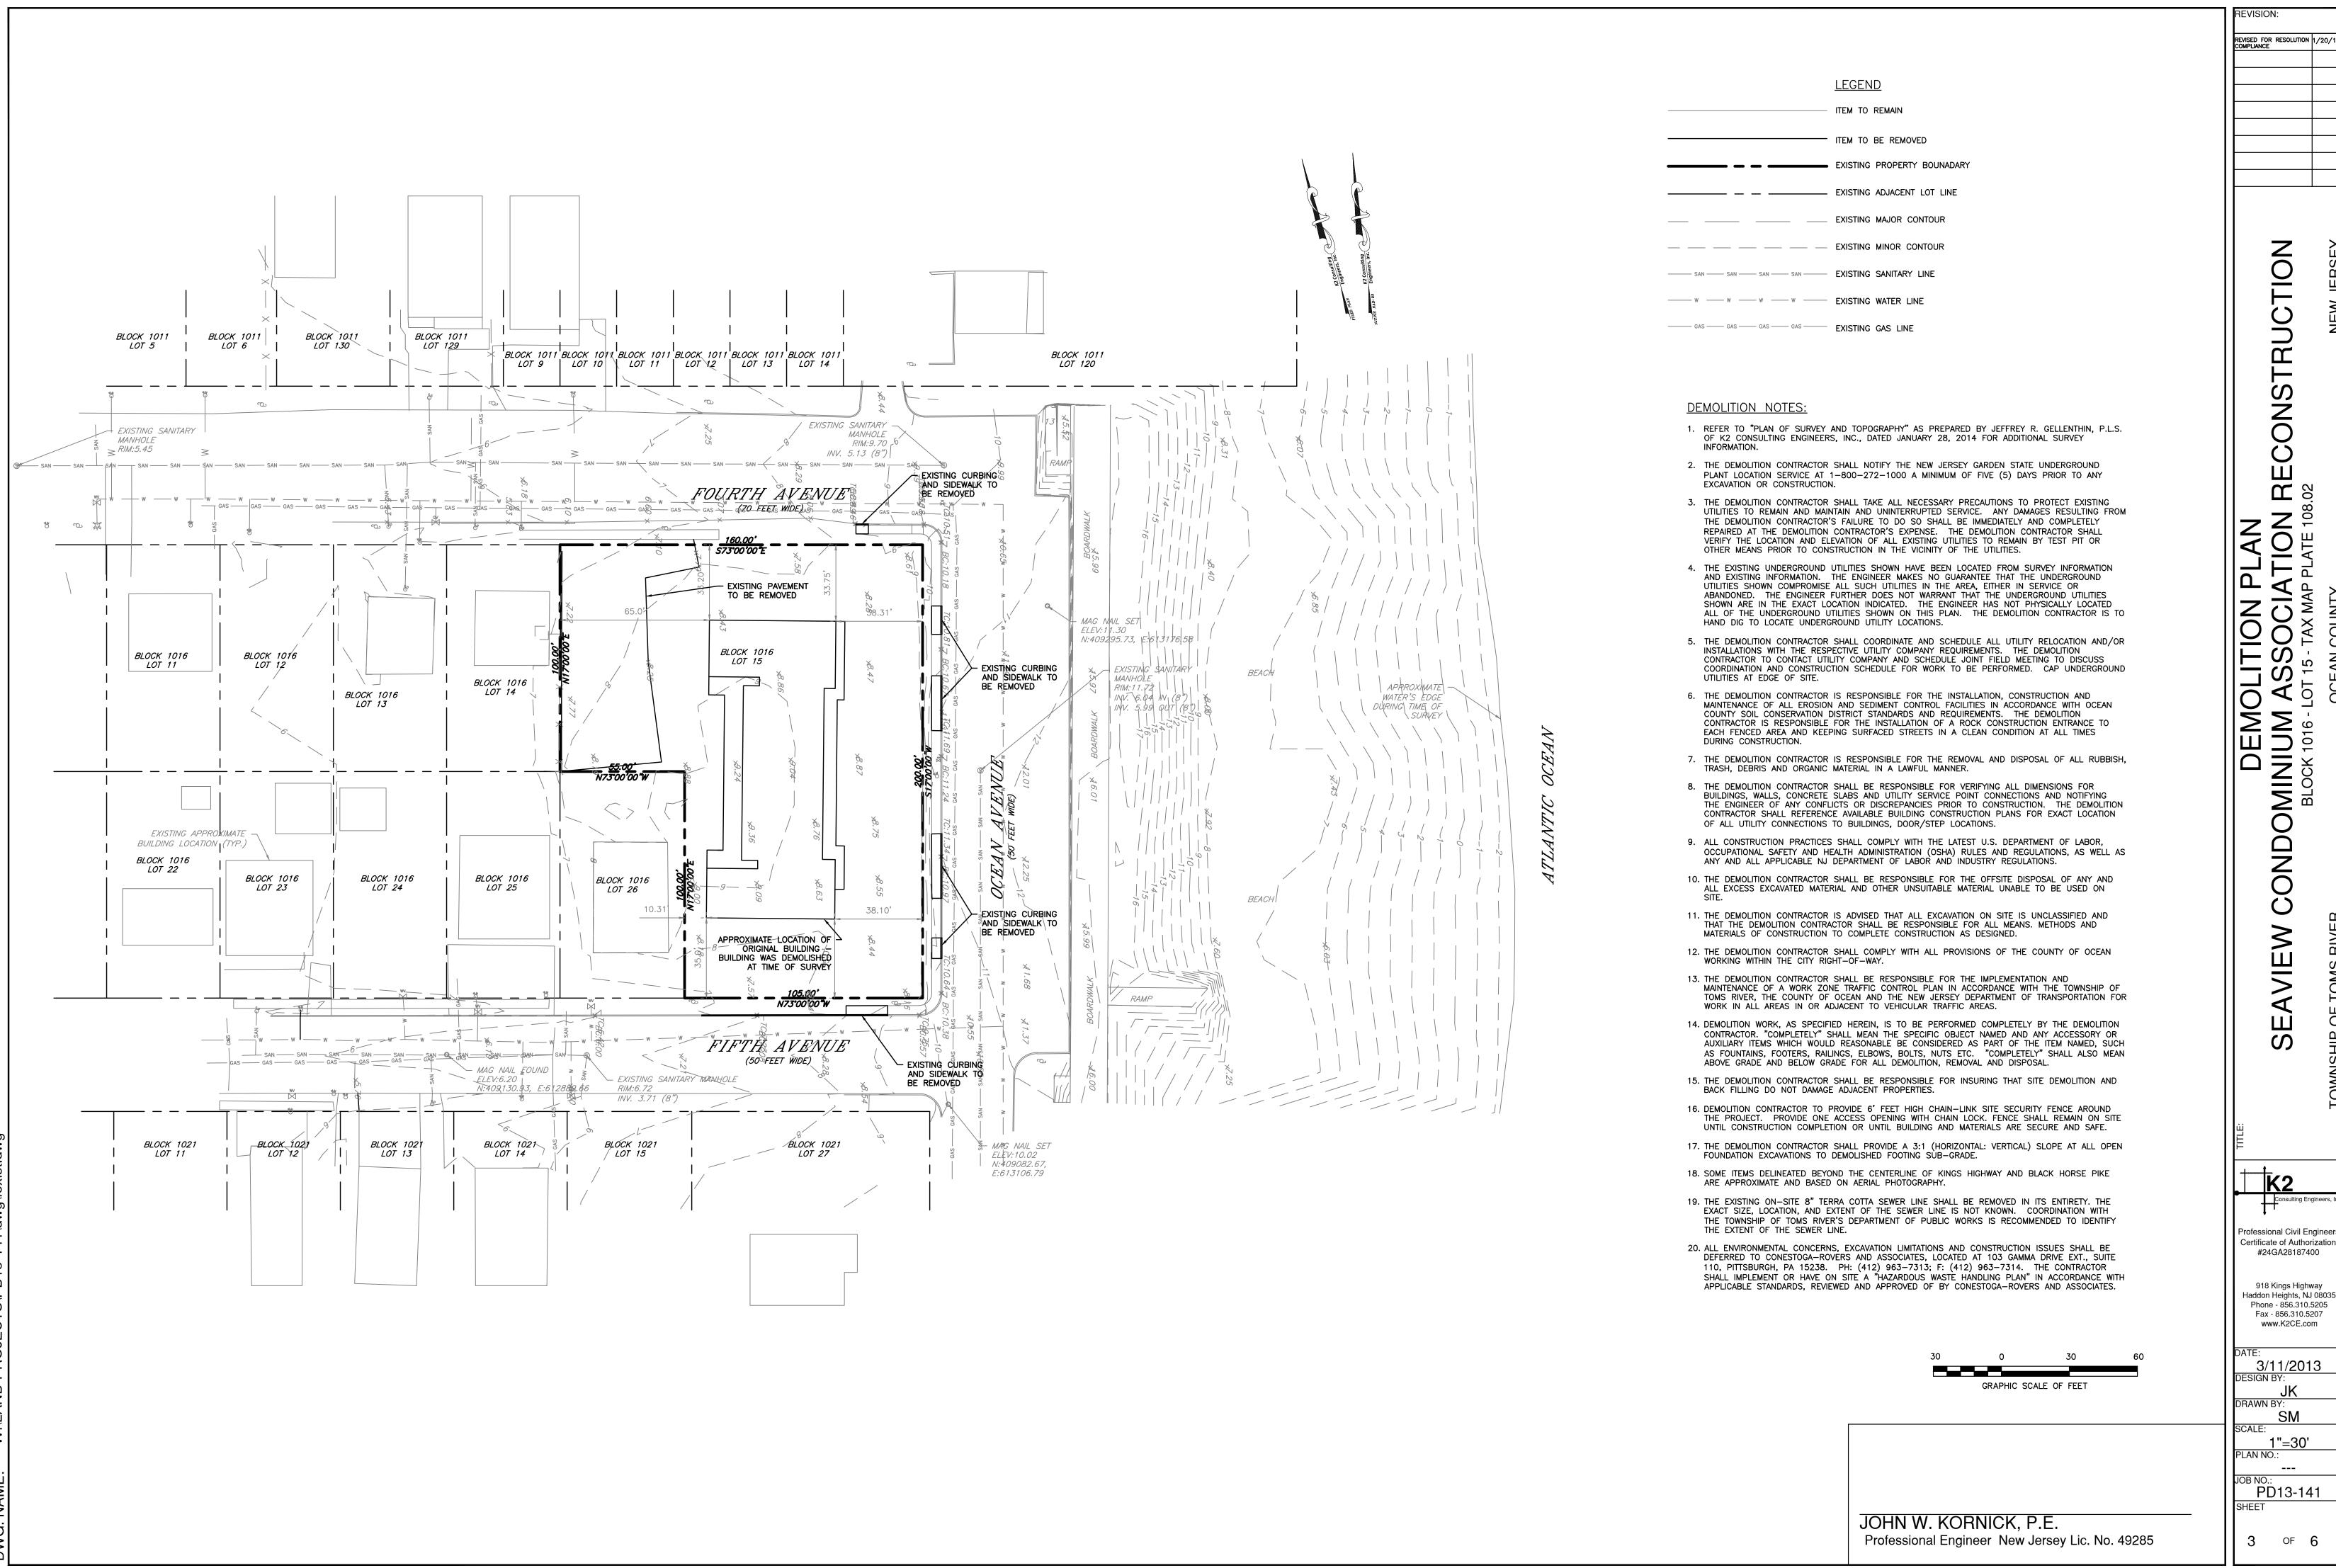

#### SOIL EROSION CONTROL NOTES

1. THE OCEAN COUNTY SOIL CONSERVATION DISTRICT SHALL BE NOTIFIED FORTY-EIGHT (48) HOURS IN ADVANCE OF ANY LAND DISTURBANCE.

- 2. ALL WORK IS TO BE DONE IN ACCORDANCE WITH THE STATE STANDARDS FOR SOIL EROSION AND SEDIMENT CONTROL IN NEW JERSEY.
- 3. ALL SOIL EROSION AND SEDIMENT CONTROL PRACTICES ARE TO BE INSTALLED PRIOR TO ANY MAJOR SOIL
- DISTURBANCE, OR IN THEIR PROPER SEQUENCE, AND MAINTAINED UNTIL PERMANENT PROTECTION IS ESTABLISHED. 4. ANY CHANGES TO THE CERTIFIED SOIL EROSION AND SEDIMENT CONTROL PLANS WILL REQUIRE THE SUBMISSION OF REVISED SOIL EROSION AND SEDIMENT CONTROL PLANS TO THE DISTRICT. THE REVISED PLANS MUST MEET ALL CURRENT STATE SOIL EROSION AND SEDIMENT CONTROL STANDARDS.
- 5. N.J.S.A 4:24-39 ET SEQ. REQUIRES THAT NO CERTIFICATES OF OCCUPANCY BE ISSUED BEFORE THERE HAS BEEN COMPLIANCE WITH PROVISIONS OF A CERTIFIED PLAN FOR PERMANENT MEASURES. ALL SITE WORK, AND ALL WORK AROUND INDIVIDUAL LOTS IN SUBDIVISIONS, MUST BE COMPLETED PRIOR TO THE DISTRICT ISSUING A REPORT OF COMPLIANCE FOR THE ISSUANCE OF A CERTIFICATE OF OCCUPANCY BY THE MUNICIPALITY.
- 6. ANY DISTURBED AREAS THAT WILL BE LEFT EXPOSED MORE THAN THIRTY (30) DAYS, AND NOT SUBJECT TO CONSTRUCTION TRAFFIC. WILL IMMEDIATELY RECEIVE A TEMPORARY SEEDING. IF THE SEASON PREVENTS THE ESTABLISHMENT OF TEMPORARY COVER, THE DISTURBED AREAS WILL BE MULCHED WITH STRAW, OR EQUIVALENT MATERIAL, AT A RATE OF 2 TO 2 1/2 TONS PER ACRE, ACCORDING TO STATE STANDARD FOR STABILIZATION WITH
- 7. IMMEDIATELY FOLLOWING INITIAL DISTURBANCE OR ROUGH GRADING, ALL CRITICAL AREAS SUBJECT TO EROSION (I.E. STEEP SLOPES AND ROADWAY EMBANKMENTS) WILL RECEIVE TEMPORARY SEEDING IN COMBINATION WITH STRAW MULCH OR A SUITABLE EQUIVALENT, AT A RATE OF 1 ½ TO 2 TONS PER ACRE, ACCORDING TO STATE STANDARDS.
- 8. A SUB-BASE COURSE WILL BE APPLIED IMMEDIATELY FOLLOWING ROUGH GRADING AND INSTALLATION OF IMPROVEMENTS TO STABILIZE STREETS, ROADS, DRIVEWAYS, AND PARKIANG AREAS. IN AREAS WHERE NO UTILITIES ARE PRESENT, THE SUB-BASE SHALL BE INSTALLED WITHIN FIFTEEN (15) DAYS OF THE PRELIMINARY GRADING.
- 9. ANY STEEP SLOPES (3:1 OR GREATER) OR ANY EXISTING ROADWAYS RECEIVING PIPELINE INSTALLATION WILL BE BACKFILLED AND STABILIZED DAILY, AS THE INSTALLATION CONTINUES.
- 10. THE STANDARD FOR STABILIZED CONSTRUCTION ACCESS REQUIRES THE INSTALLATION OF A STONE PAD AT ALL CONSTRUCTION DRIVEWAYS WHERE VEHICLES WILL ACCESS PAVED ROADWAYS FROM UNPAVED AREAS OF THE SITE.
- 11. ALL SEDIMENT WASHED, DROPPED, SPILLED, OR TRACKED ONTO ROADWAYS (PUBLIC OR PRIVATE) OR OTHER IMPERVIOUS SURFACES WILL BE REMOVED IMMEDIATELY.
- 12. PERMANENT VEGETATION IS TO BE SEEDED OR SODDED ON ALL EXPOSED AREAS WITHIN TEN (10) DAYS AFTER FINAL GRADING. AT THE TIME OF THE FINAL INSPECTION, YOU ARE REQUIRED TO PROVIDE CONFIRMATION THAT THE PROPER TYPE AND AMOUNT OF SEED, LIME AND FERTILIZER HAVE BEEN USED FOR PERMANENT STABILIZATION WORK. STRAW MULCH IS REQUIRED ON ALL SEEDING.
- 13. AT THE TIME THAT SITE PREPARATION FOR PERMANENT VEGETATIVE STABILIZATION IS GOING TO BE ACCOMPLISHED. ANY SOIL THAT WILL NOT PROVIDE A SUITABLE ENVIRONMENT TO SUPPORT ADEQUATE VEGETATIVE GROUND COVER SHALL BE REMOVED OR TREATED IN SUCH A WAY THAT IT WILL PERMANENTLY ADJUST THE SOIL CONDITIONS AND RENDER IT SUITABLE FOR VEGETATIVE GROUND COVER. IF THE REMOVAL OR TREATMENT OF THE SOIL WILL NOT PROVIDE SUITABLE CONDITIONS. NON-VEGETATIVE MEANS OF PERMANENT GROUND STABILIZATION WILL HAVE TO BE
- 14. IN ACCORDANCE WITH THE STANDARD FOR MANAGEMENT OF HIGH ACID PRODUCING SOILS, ANY SOIL HAVING A PH OF 4 OR LESS OR CONTAINING IRON SULFIDES SHALL BE COVERED WITH A MINIMUM OF TWELVE (12) INCHES OF SOIL HAVING A PH OF 5 OR MORE PRIOR TO SEEDBED PREPARATION. AREAS WHERE TREES OR SHRUBS ARE TO BE PLANTED SHALL BE COVERED WITH A MINIMUM OF TWENTY-FOUR (24) INCHES OF SOIL HAVING A PH OF 5 OR MORE.
- 15. CONDUIT OUTLET PROTECTION MUST BE INSTALLED AT ALL REQUIRED OUTFALLS PRIOR TO THE DRAINAGE SYSTEM BECOMING OPERATIONAL
- 16. UNFILTERED DEWATERING IS NOT PERMITTED. NECESSARY PRECAUTIONS MUST BE TAKEN DURING ALL DEWATERING OPERATIONS TO MINIMIZE SEDIMENT TRANSFER. ANY DEWATERING METHODS USED MUST BE IN ACCORDANCE WITH THE STANDARD FOR DEWATERING.
- 17. SHOULD THE CONTROL OF DUST AT THE SITE BE NECESSARY, THE SITE WILL BE SPRINKLED UNTIL THE SURFACE IS WET, TEMPORARY VEGETATIVE COVER SHALL BE ESTABLISHED OR MULCH SHALL BE APPLIED AS REQUIRED BY THE
- 18. STOCKPILE AND STAGING LOCATIONS ESTABLISHED IN THE FIELD SHALL BE PLACED WITHIN THE LIMIT OF DISTURBANCE ACCORDING TO THE CERTIFIED PLAN. STAGING AND STOCKPILES NOT LOCATED WITHIN THE LIMIT OF DISTURBANCE WILL REQUIRE CERTIFICATION OF A REVISED SOIL EROSION AND SEDIMENT CONTROL PLAN. THE DISTRICT RESERVES THE RIGHT TO DETERMINE WHEN CERTIFICATION OF A NEW AND SEPARATE SOIL EROSION AND SEDIMENT CONTROL PLAN WILL BE REQUIRED FOR THESE ACTIVITIES.
- 19. ALL SOIL STOCKPILES ARE TO BE TEMPORARILY STABILIZED IN ACCORDANCE WITH SOIL EROSION AND SEDIMENT CONTROL NOTE #6.
- 20. THE PROPERTY OWNER SHALL BE RESPONSIBLE FOR ANY EROSION OR SEDIMENTATION THAT MAY OCCUR BELOW STORMWATER OUTFALLS OR OFFSITE AS A RESULT OF CONSTRUCTION OF THE PROJECT.