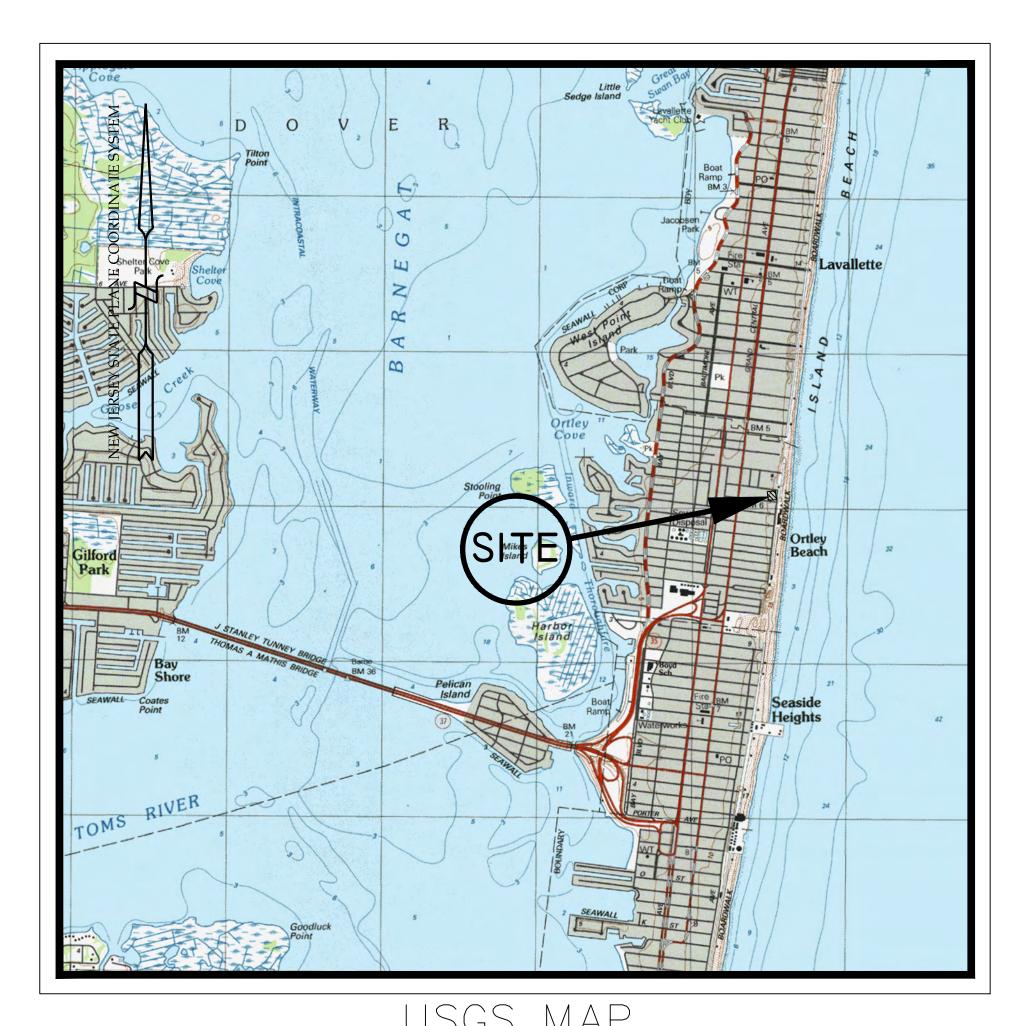

TOWNSHIP OF TOMS RIVER OCEAN COUNTY, NEW JERSEY

NOT TO SCALE

NOT TO SCALE

| SHEET INDEX  |                                            |                  |  |  |  |  |
|--------------|--------------------------------------------|------------------|--|--|--|--|
| SHEET<br>NO. | DESCRIPTION                                | LAST<br>REVISION |  |  |  |  |
|              | CIVIL/SITE DESIGN PLANS                    |                  |  |  |  |  |
| 1 of 6       | COVER SHEET                                | 1/29/15          |  |  |  |  |
| 2 of 6       | PROJECT INFORMATION SHEET & SESC NOTES     | 1/29/15          |  |  |  |  |
| 3 of 6       | EXISTING CONDITIONS AND DEMOLITION PLAN    | 1/20/15          |  |  |  |  |
| 4 of 6       | SITE LAYOUT PLAN                           | 1/20/15          |  |  |  |  |
| 5 of 6       | GRADING, SESC, LANDSCAPING & LIGHTING PLAN | 1/20/15          |  |  |  |  |
| 6 of 6       | CONSTRUCTION DETAILS PLAN                  | 1/20/15          |  |  |  |  |