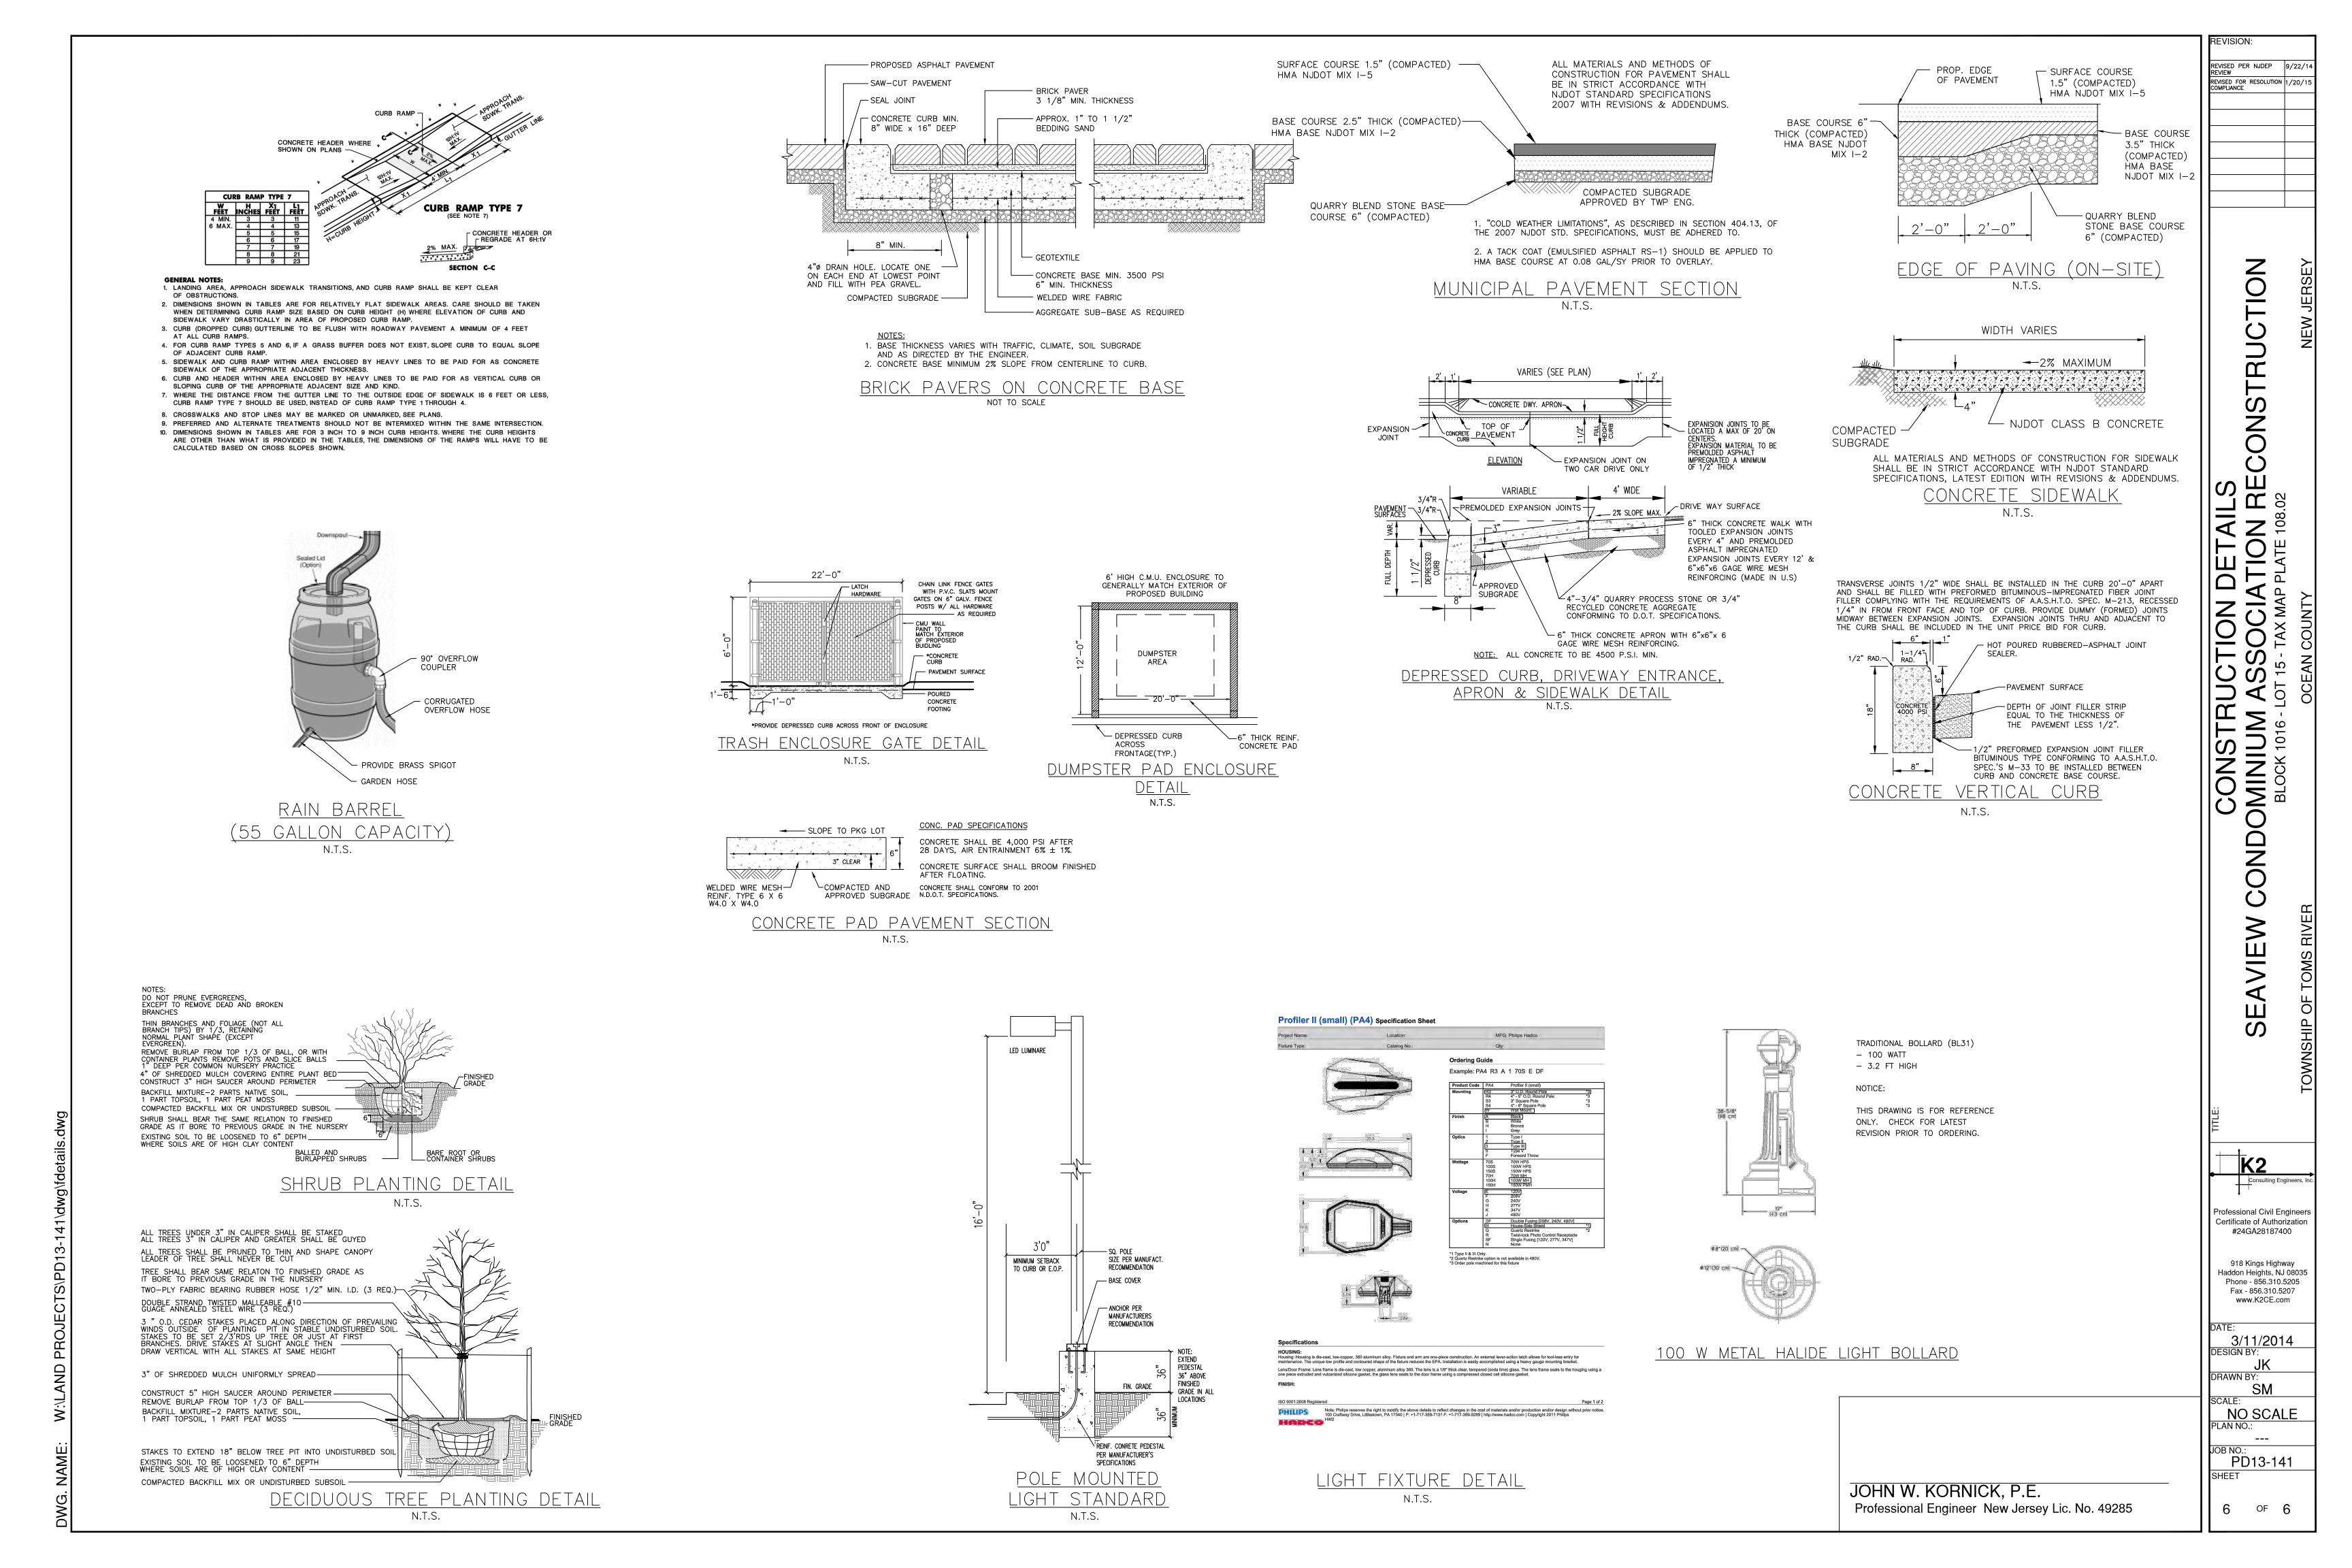

### <u>LANDSCAPE NOTES:</u>

- ALL PLANTINGS SHALL BE CONTAINED WITHIN MULCHED BEDS. MULCH DOUBLE SHREDDED HARDWOOD BARK OR ROOT MULCH SHALL BE APPLIED AT DEPTH OF THREE INCHES OR TREATED WITH DECORATIVE COBBLE OR STONE.
- . PLANT SIZES SHOWN IN PLANTING SCHEDULE ARE THE SIZE AT TIME OF PLANTING. ALL TREES SHALL BE SUBSTANTIALLY UNIFORM IN SIZE AND SHAPE AND HAVE STRAIGHT TRUNKS.
- 3. ALL PLANTS SHALL MEET OR EXCEED THE MINIMUM REQUIREMENTS AS NOTED IN THE LATEST EDITION OF THE AMERICAN STANDARD FOR NURSERY STOCK BY AMERICAN ASSOCIATION OF
- 1. TWO YEAR MAINTENANCE GUARANTEE SHALL BE PROVIDED ON ALL PLANT MATERIALS FROM DATE OF FINAL ACCEPTANCE. ALL PLANT MATERIAL NOT SURVIVING FOR A PERIOD OF TWO (2) YEARS SHALL BE REPLACED WITH THE SAME OR EQUIVALENT SIZE SPECIES. DEAD OR DYING TREES SHALL BE REPLACED BY THE DEVELOPER DURING THE NEXT SUITABLE PLANTING
- ALL UNSURFACED AREAS ARE TO RECEIVE SIX (6") INCHES OF TOPSOIL, SEED, MULCH, AND WATER UNTIL A HEALTHY STAND OF GRASS IS OBTAINED.
- B. EXISTING TREES TO REMAIN WITHIN THE DEVELOPMENT AREA SHALL BE SELECTIVELY PRUNED ANY DEAD OR DYING LIMBS.
- . IN CASE OF DISCREPANCY BETWEEN THE NUMBER OF PLANTS ON THE PLANT LIST AND ACTUAL NUMBER OF PLANTS ON THE PLAN, THE NUMBER OF PLANTS SHOWN ON THE PLAN
- LANDSCAPE PLAN SHALL BE USED FOR LANDSCAPE PURPOSES ONLY. REFER TO CIVIL ENGINEERING DRAWINGS FOR UTILITY, GRADING, STORM WATER MANAGEMENT, AND SOIL EROSION CONTROL INFORMATION THAT MAY NEED TO BE COORDINATED WITH LANDSCAPE
- PLANT MATERIALS THAT HAVE DAMAGED OR CROOKED LEADERS, DEFORMED GROWTH HABIT ABRASIONS OF THE BARK, SUNSCALD, WINDBURN, DISFIGURING KNOTS, INSECT OR DISEASE PESTS SHALL BE REJECTED. IN ADDITION, TREES HAVING THEIR CENTRAL LEADERS HEADED
- O. PLANT MATERIAL SHALL BE WELL-GROWN AND TRUE TO FORM FOR SIZE AND SPECIES. STUNTED OR LEGGY PLANT MATERIAL WILL BE REJECTED.
- 1. THE CONTRACTOR SHALL BE RESPONSIBLE FOR HIS OWN QUANTITY TAKEOFF
- 12. THE CONTRACTOR SHALL STAKEOUT PLANTINGS FOR THE OWNER'S REPRESENTATIVE'S APPROVAL PRIOR TO BEGINNING WORK.
- 13. THE CONTRACTOR IS HEREBY NOTIFIED THAT UNDERGROUND UTILITIES MAY EXIST AND HE SHOULD SECURE CURRENT UTILITY PLANS BEFORE COMMENCING WORK.
- 4. SHOULD LOCATION OF TREES BE WITHIN 5' OF UNDERGROUND UTILITIES, RELOCATE SAID TREES TO A MINIMUM OF 5' FROM BALL TO UTILITIES.
- 15. SHOULD LOCATION OF LARGE DECIDUOUS TREES BE WITHIN 20' OF OVERHEAD WIRES, RELOCATE SAID TREES TO A MINIMUM OF 20' TO WIRES.
- 6. EXISTING TREES AND OTHER VEGETATION INDICATED TO REMAIN IN PLACE SHALL BE PROTECTED AGAINST UNNECESSARY CUTTING, BREAKING OR SKINNING OF ROOTS, SKINNING OR BRUISING OF BARK, SMOTHERING OF ROOTS BY STOCK PILING CONSTRUCTION MATERIALS OR EXCAVATED MATERIAL WITHIN DRIP LINE, EXCESS FOOT OR VEHICLE TRAFFIC OR PARKING OF VFHICLES WITHIN DRIP LINE.
- 17. THE CONTRACTOR SHALL REFER TO THE "EXISTING TREE PROTECTION DETAIL", AS PROVIDED ON THE DETAIL SHEETS FOR SPECIFIC MEASURES RELATIVE TO THE PROTECTION OF EXISTING TREES BOTH ON- AND OFF-SITE.
- 18. EXOTIC AND INVASIVE SPECIES SHALL NOT BE PERMITTED. NATIVE SPECIES ARE ENCOURAGED 19. TREES SHALL BE PRUNED ANNUALLY.  $\,$  THE USE OF TREE WRAP SHALL BE PROHIBITED.