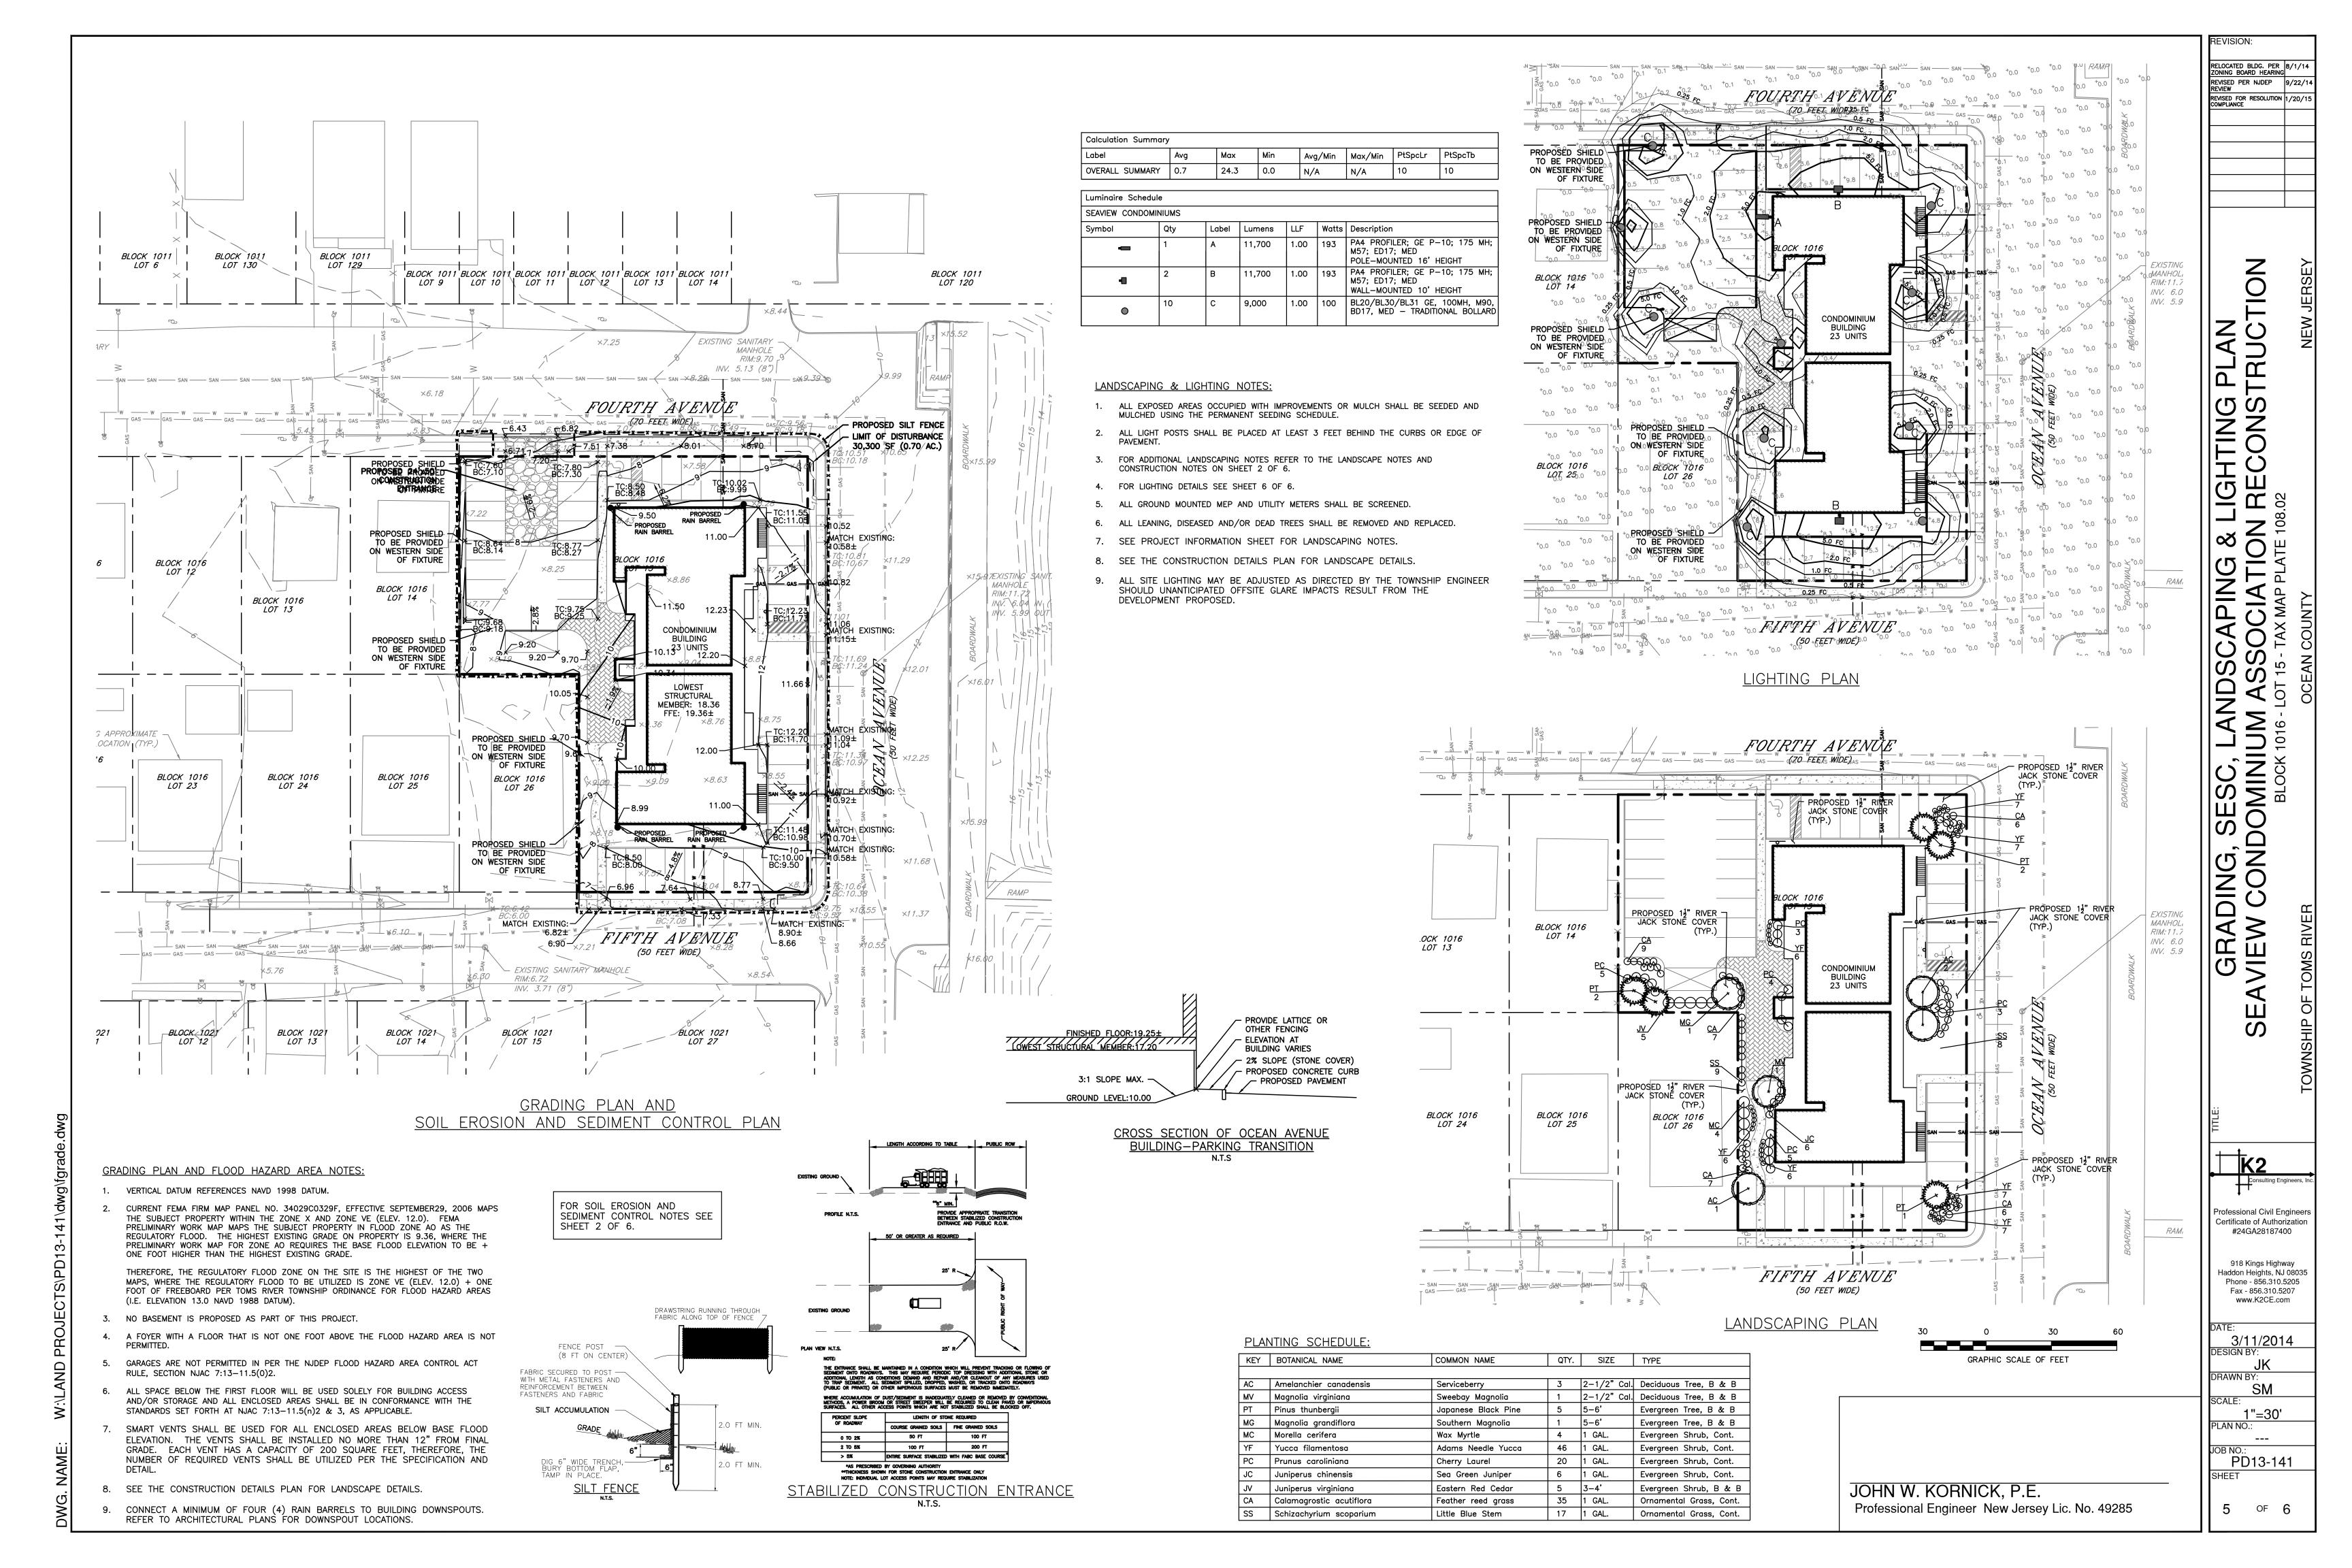

### <u>LANDSCAPE NOTES:</u>

- ALL PLANTINGS SHALL BE CONTAINED WITHIN MULCHED BEDS. MULCH DOUBLE SHREDDED HARDWOOD BARK OR ROOT MULCH SHALL BE APPLIED AT DEPTH OF THREE INCHES OR TREATED WITH DECORATIVE COBBLE OR STONE.
- . PLANT SIZES SHOWN IN PLANTING SCHEDULE ARE THE SIZE AT TIME OF PLANTING. ALL TREES SHALL BE SUBSTANTIALLY UNIFORM IN SIZE AND SHAPE AND HAVE STRAIGHT TRUNKS.
- 3. ALL PLANTS SHALL MEET OR EXCEED THE MINIMUM REQUIREMENTS AS NOTED IN THE LATEST EDITION OF THE AMERICAN STANDARD FOR NURSERY STOCK BY AMERICAN ASSOCIATION OF
- 1. TWO YEAR MAINTENANCE GUARANTEE SHALL BE PROVIDED ON ALL PLANT MATERIALS FROM DATE OF FINAL ACCEPTANCE. ALL PLANT MATERIAL NOT SURVIVING FOR A PERIOD OF TWO (2) YEARS SHALL BE REPLACED WITH THE SAME OR EQUIVALENT SIZE SPECIES. DEAD OR DYING TREES SHALL BE REPLACED BY THE DEVELOPER DURING THE NEXT SUITABLE PLANTING
- ALL UNSURFACED AREAS ARE TO RECEIVE SIX (6") INCHES OF TOPSOIL, SEED, MULCH, AND WATER UNTIL A HEALTHY STAND OF GRASS IS OBTAINED.
- B. EXISTING TREES TO REMAIN WITHIN THE DEVELOPMENT AREA SHALL BE SELECTIVELY PRUNED ANY DEAD OR DYING LIMBS.
- . IN CASE OF DISCREPANCY BETWEEN THE NUMBER OF PLANTS ON THE PLANT LIST AND ACTUAL NUMBER OF PLANTS ON THE PLAN, THE NUMBER OF PLANTS SHOWN ON THE PLAN
- LANDSCAPE PLAN SHALL BE USED FOR LANDSCAPE PURPOSES ONLY. REFER TO CIVIL ENGINEERING DRAWINGS FOR UTILITY, GRADING, STORM WATER MANAGEMENT, AND SOIL EROSION CONTROL INFORMATION THAT MAY NEED TO BE COORDINATED WITH LANDSCAPE
- PLANT MATERIALS THAT HAVE DAMAGED OR CROOKED LEADERS, DEFORMED GROWTH HABIT ABRASIONS OF THE BARK, SUNSCALD, WINDBURN, DISFIGURING KNOTS, INSECT OR DISEASE PESTS SHALL BE REJECTED. IN ADDITION, TREES HAVING THEIR CENTRAL LEADERS HEADED
- O. PLANT MATERIAL SHALL BE WELL-GROWN AND TRUE TO FORM FOR SIZE AND SPECIES. STUNTED OR LEGGY PLANT MATERIAL WILL BE REJECTED.
- 1. THE CONTRACTOR SHALL BE RESPONSIBLE FOR HIS OWN QUANTITY TAKEOFF
- 12. THE CONTRACTOR SHALL STAKEOUT PLANTINGS FOR THE OWNER'S REPRESENTATIVE'S APPROVAL PRIOR TO BEGINNING WORK.
- 13. THE CONTRACTOR IS HEREBY NOTIFIED THAT UNDERGROUND UTILITIES MAY EXIST AND HE SHOULD SECURE CURRENT UTILITY PLANS BEFORE COMMENCING WORK.
- 4. SHOULD LOCATION OF TREES BE WITHIN 5' OF UNDERGROUND UTILITIES, RELOCATE SAID TREES TO A MINIMUM OF 5' FROM BALL TO UTILITIES.
- 15. SHOULD LOCATION OF LARGE DECIDUOUS TREES BE WITHIN 20' OF OVERHEAD WIRES, RELOCATE SAID TREES TO A MINIMUM OF 20' TO WIRES.
- 6. EXISTING TREES AND OTHER VEGETATION INDICATED TO REMAIN IN PLACE SHALL BE PROTECTED AGAINST UNNECESSARY CUTTING, BREAKING OR SKINNING OF ROOTS, SKINNING OR BRUISING OF BARK, SMOTHERING OF ROOTS BY STOCK PILING CONSTRUCTION MATERIALS OR EXCAVATED MATERIAL WITHIN DRIP LINE, EXCESS FOOT OR VEHICLE TRAFFIC OR PARKING OF VFHICLES WITHIN DRIP LINE.
- 17. THE CONTRACTOR SHALL REFER TO THE "EXISTING TREE PROTECTION DETAIL", AS PROVIDED ON THE DETAIL SHEETS FOR SPECIFIC MEASURES RELATIVE TO THE PROTECTION OF EXISTING TREES BOTH ON- AND OFF-SITE.
- 18. EXOTIC AND INVASIVE SPECIES SHALL NOT BE PERMITTED. NATIVE SPECIES ARE ENCOURAGED 19. TREES SHALL BE PRUNED ANNUALLY.  $\,$  THE USE OF TREE WRAP SHALL BE PROHIBITED.