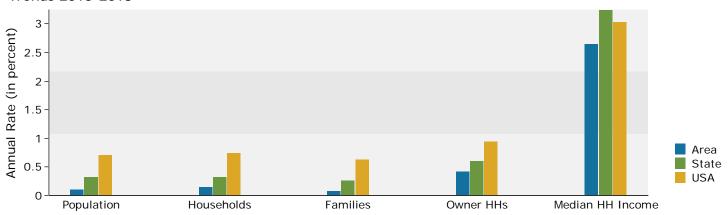

|  |
| 671 2.5                                |  |
| 2018                                   |  |
| ber Perce                              |  |
| 372 80.7                               |  |
| 808 7.4                                |  |
| 587 0.2                                |  |
| 494 5.6                                |  |
| 260 0.0                                |  |
| 290 3.8                                |  |
| 701 2.3                                |  |
| 2.0                                    |  |
| 757 12.5                               |  |
| 5,,,,,,,,,,,,,,,,,,,,,,,,,,,,,,,,,,,,, |  |

Source: U.S. Census Bureau, Census 2010 Summary File 1. Esri forecasts for 2013 and 2018.



# Demographic and Income Profile

Monmouth County, NJ Monmouth County, NJ (34025) Geography: County





## Population by Age



#### 2013 Household Income



### 2013 Population by Race



2013 Percent Hispanic Origin: 10.7%

Source: U.S. Census Bureau, Census 2010 Summary File 1. Esri forecasts for 2013 and 2018.

13 Esri Page 2 of 2

20.6%