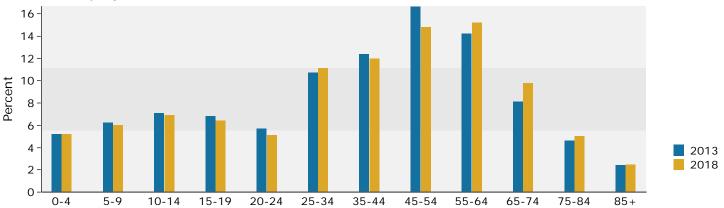

|  |
| 2018                                   |  |
| ber Perce                              |  |
| 372 80.7                               |  |
| 808 7.4                                |  |
| 587 0.2                                |  |
| 494 5.6                                |  |
| 260 0.0                                |  |
| 290 3.8                                |  |
| 701 2.3                                |  |
| 2.0                                    |  |
| 757 12.5                               |  |
| 5,,,,,,,,,,,,,,,,,,,,,,,,,,,,,,,,,,,,, |  |

Source: U.S. Census Bureau, Census 2010 Summary File 1. Esri forecasts for 2013 and 2018.



# Demographic and Income Profile

Monmouth County, NJ Monmouth County, NJ (34025) Geography: County





## Population by Age



#### 2013 Household Income



### 2013 Population by Race



2013 Percent Hispanic Origin: 10.7%

Source: U.S. Census Bureau, Census 2010 Summary File 1. Esri forecasts for 2013 and 2018.

13 Esri Page 2 of 2

20.6%