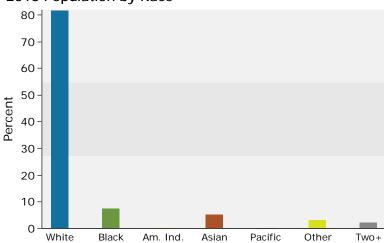

### 2013 Population by Race

2013 Percent Hispanic Origin: 10.7%

Source: U.S. Census Bureau, Census 2010 Summary File 1. Esri forecasts for 2013 and 2018.

13 Esri Page 2 of 2

20.6%