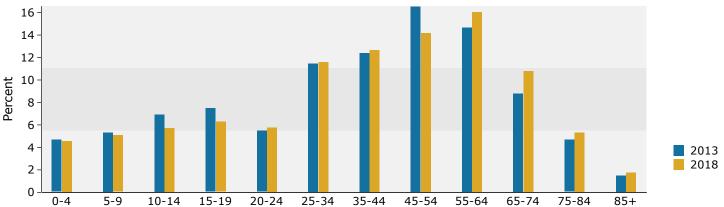

# Demographic and Income Profile

340110102.004 340110102004

Geography: Block Group

| Summary                                    | Cer                         | sus 2010 |                               | 2013    |           |     |
|--------------------------------------------|-----------------------------|----------|-------------------------------|---------|-----------|-----|
| Population                                 |                             | 1,009    |                               | 1,071   |           |     |
| Households                                 |                             | 359      |                               | 380     |           |     |
| Families                                   |                             | 270      |                               | 285     |           |     |
| Average Household Size                     |                             | 2.81     |                               | 2.82    |           |     |
| Owner Occupied Housing Units               |                             | 310      |                               | 321     |           |     |
| Renter Occupied Housing Units              |                             | 49       |                               | 59      |           |     |
| Median Age                                 |                             | 41.0     |                               | 42.0    |           |     |
| Trends: 2013 - 2018 Annual Rate            |                             | Area     |                               | State   |           | Nat |
| Population                                 |                             | 1.33%    |                               | 0.32%   |           | 0   |
| •                                          |                             |          |                               |         |           | 0   |
| Households                                 |                             | 1.23%    |                               | 0.33%   |           | 0   |
| Families                                   |                             | 1.17%    |                               | 0.26%   |           |     |
| Owner HHs                                  |                             | 1.33%    |                               | 0.60%   |           | 0   |
| Median Household Income                    |                             | 3.22%    |                               | 3.25%   |           | 3   |
|                                            |                             |          |                               | 13      | 20        | 18  |
| Households by Income                       |                             |          | Number                        | Percent | Number    | Pe  |
| <\$15,000                                  |                             |          | 42                            | 11.1%   | 42        | 1   |
| \$15,000 - \$24,999                        |                             |          | 28                            | 7.4%    | 24        |     |
| \$25,000 - \$34,999                        |                             |          | 49                            | 12.9%   | 37        |     |
| \$35,000 - \$49,999                        |                             |          | 50                            | 13.2%   | 46        | 1   |
| \$50,000 - \$74,999                        |                             |          | 83                            | 21.8%   | 82        | 2   |
| \$75,000 - \$99,999                        |                             |          | 34                            | 8.9%    | 50        | 1   |
| \$100,000 - \$149,999                      |                             |          | 50                            | 13.2%   | 67        | 1   |
| \$150,000 - \$199,999                      |                             |          | 18                            | 4.7%    | 26        |     |
|                                            |                             |          | 26                            | 6.8%    | 30        |     |
| \$200,000+                                 |                             |          | 20                            | 0.0%    | 30        |     |
| Median Household Income                    |                             |          | \$54,438                      |         | \$63,785  |     |
| Average Household Income                   |                             |          | \$79,377                      |         | \$93,939  |     |
|                                            |                             |          |                               |         | \$33,174  |     |
| Per Capita Income                          | C 20                        | 10       | \$28,164                      | .10     |           | 18  |
| Danielation has Ama                        | Census 2010  Number Percent |          | <b>2013</b><br>Number Percent |         | Number Pe |     |
| Population by Age<br>0 - 4                 | 47                          |          |                               | 4.7%    |           |     |
|                                            |                             | 4.7%     | 50                            |         | 53        |     |
| 5 - 9                                      | 60                          | 5.9%     | 57                            | 5.3%    | 58        |     |
| 10 - 14                                    | 84                          | 8.3%     | 74                            | 6.9%    | 65        |     |
| 15 - 19                                    | 79                          | 7.8%     | 80                            | 7.5%    | 72        |     |
| 20 - 24                                    | 43                          | 4.3%     | 59                            | 5.5%    | 66        |     |
| 25 - 34                                    | 120                         | 11.9%    | 123                           | 11.5%   | 133       | 1   |
| 35 - 44                                    | 132                         | 13.1%    | 133                           | 12.4%   | 145       | 1   |
| 45 - 54                                    | 175                         | 17.3%    | 178                           | 16.6%   | 163       | 1   |
| 55 - 64                                    | 133                         | 13.2%    | 157                           | 14.7%   | 184       | 1   |
| 65 - 74                                    | 79                          | 7.8%     | 94                            | 8.8%    | 123       | 1   |
| 75 - 84                                    | 45                          | 4.5%     | 50                            | 4.7%    | 61        |     |
| 85+                                        | 12                          | 1.2%     | 16                            | 1.5%    | 21        |     |
|                                            | Census 2010                 |          | 2013                          |         | 2018      |     |
| Race and Ethnicity                         | Number                      | Percent  | Number                        | Percent | Number    | Pe  |
| White Alone                                | 812                         | 80.5%    | 849                           | 79.3%   | 884       | 7   |
| Black Alone                                | 165                         | 16.4%    | 184                           | 17.2%   | 211       | 1   |
| American Indian Alone                      | 5                           | 0.5%     | 5                             | 0.5%    | 6         | -   |
| Asian Alone                                |                             |          |                               | 0.1%    |           |     |
| Pacific Islander Alone                     | 1                           | 0.1%     | 1                             | 0.1%    | 1         |     |
| racilic Islanuel Alune                     | 0                           | 0.0%     | 0                             |         | 0         |     |
| Come Other Dage Alers                      | 8                           | 0.8%     | 10                            | 0.9%    | 14        |     |
| Some Other Race Alone                      |                             | 1 00/-   | 22                            | 2.1%    | 28        |     |
| Some Other Race Alone<br>Two or More Races | 18                          | 1.8%     |                               |         |           |     |
|                                            | 18<br>45                    | 4.5%     | 55                            | 5.1%    | 76        |     |

### 2013 Household Income