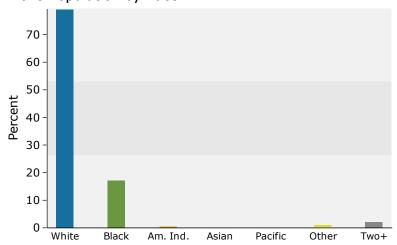

# Demographic and Income Profile

340110102.004 340110102004

Geography: Block Group

| Summary                                    | Cer                         | sus 2010 |                               | 2013    |           |     |
|--------------------------------------------|-----------------------------|----------|-------------------------------|---------|-----------|-----|
| Population                                 |                             | 1,009    |                               | 1,071   |           |     |
| Households                                 |                             | 359      |                               | 380     |           |     |
| Families                                   |                             | 270      |                               | 285     |           |     |
| Average Household Size                     |                             | 2.81     |                               | 2.82    |           |     |
| Owner Occupied Housing Units               |                             | 310      |                               | 321     |           |     |
| Renter Occupied Housing Units              |                             | 49       |                               | 59      |           |     |
| Median Age                                 |                             | 41.0     |                               | 42.0    |           |     |
| Trends: 2013 - 2018 Annual Rate            |                             | Area     |                               | State   |           | Nat |
| Population                                 |                             | 1.33%    |                               | 0.32%   |           | 0   |
| •                                          |                             |          |                               |         |           | 0   |
| Households                                 |                             | 1.23%    |                               | 0.33%   |           | 0   |
| Families                                   |                             | 1.17%    |                               | 0.26%   |           |     |
| Owner HHs                                  |                             | 1.33%    |                               | 0.60%   |           | 0   |
| Median Household Income                    |                             | 3.22%    |                               | 3.25%   |           | 3   |
|                                            |                             |          |                               | 13      | 20        | 18  |
| Households by Income                       |                             |          | Number                        | Percent | Number    | Pe  |
| <\$15,000                                  |                             |          | 42                            | 11.1%   | 42        | 1   |
| \$15,000 - \$24,999                        |                             |          | 28                            | 7.4%    | 24        |     |
| \$25,000 - \$34,999                        |                             |          | 49                            | 12.9%   | 37        |     |
| \$35,000 - \$49,999                        |                             |          | 50                            | 13.2%   | 46        | 1   |
| \$50,000 - \$74,999                        |                             |          | 83                            | 21.8%   | 82        | 2   |
| \$75,000 - \$99,999                        |                             |          | 34                            | 8.9%    | 50        | 1   |
| \$100,000 - \$149,999                      |                             |          | 50                            | 13.2%   | 67        | 1   |
| \$150,000 - \$199,999                      |                             |          | 18                            | 4.7%    | 26        |     |
|                                            |                             |          | 26                            | 6.8%    | 30        |     |
| \$200,000+                                 |                             |          | 20                            | 0.0%    | 30        |     |
| Median Household Income                    |                             |          | \$54,438                      |         | \$63,785  |     |
| Average Household Income                   |                             |          | \$79,377                      |         | \$93,939  |     |
|                                            |                             |          |                               |         | \$33,174  |     |
| Per Capita Income                          | C 20                        | 10       | \$28,164                      | .10     |           | 18  |
| Danielation has Ama                        | Census 2010  Number Percent |          | <b>2013</b><br>Number Percent |         | Number Pe |     |
| Population by Age<br>0 - 4                 | 47                          |          |                               | 4.7%    |           |     |
|                                            |                             | 4.7%     | 50                            |         | 53        |     |
| 5 - 9                                      | 60                          | 5.9%     | 57                            | 5.3%    | 58        |     |
| 10 - 14                                    | 84                          | 8.3%     | 74                            | 6.9%    | 65        |     |
| 15 - 19                                    | 79                          | 7.8%     | 80                            | 7.5%    | 72        |     |
| 20 - 24                                    | 43                          | 4.3%     | 59                            | 5.5%    | 66        |     |
| 25 - 34                                    | 120                         | 11.9%    | 123                           | 11.5%   | 133       | 1   |
| 35 - 44                                    | 132                         | 13.1%    | 133                           | 12.4%   | 145       | 1   |
| 45 - 54                                    | 175                         | 17.3%    | 178                           | 16.6%   | 163       | 1   |
| 55 - 64                                    | 133                         | 13.2%    | 157                           | 14.7%   | 184       | 1   |
| 65 - 74                                    | 79                          | 7.8%     | 94                            | 8.8%    | 123       | 1   |
| 75 - 84                                    | 45                          | 4.5%     | 50                            | 4.7%    | 61        |     |
| 85+                                        | 12                          | 1.2%     | 16                            | 1.5%    | 21        |     |
|                                            | Census 2010                 |          | 2013                          |         | 2018      |     |
| Race and Ethnicity                         | Number                      | Percent  | Number                        | Percent | Number    | Pe  |
| White Alone                                | 812                         | 80.5%    | 849                           | 79.3%   | 884       | 7   |
| Black Alone                                | 165                         | 16.4%    | 184                           | 17.2%   | 211       | 1   |
| American Indian Alone                      | 5                           | 0.5%     | 5                             | 0.5%    | 6         | -   |
| Asian Alone                                |                             |          |                               | 0.1%    |           |     |
| Pacific Islander Alone                     | 1                           | 0.1%     | 1                             | 0.1%    | 1         |     |
| racilic Islanuel Alune                     | 0                           | 0.0%     | 0                             |         | 0         |     |
| Come Other Dage Alers                      | 8                           | 0.8%     | 10                            | 0.9%    | 14        |     |
| Some Other Race Alone                      |                             | 1 00/-   | 22                            | 2.1%    | 28        |     |
| Some Other Race Alone<br>Two or More Races | 18                          | 1.8%     |                               |         |           |     |
|                                            | 18<br>45                    | 4.5%     | 55                            | 5.1%    | 76        |     |

#### 2013 Population by Race

2013 Percent Hispanic Origin: 5.1%

Source: U.S. Census Bureau, Census 2010 Summary File 1. Esri forecasts for 2013 and 2018.