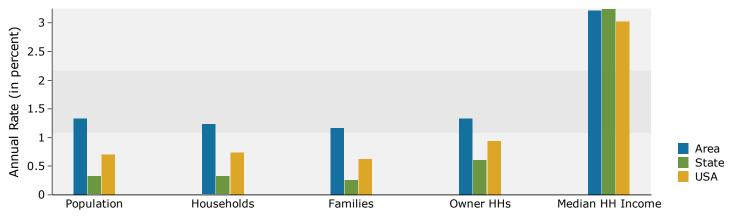

# Demographic and Income Profile

340110102.004 340110102004

Geography: Block Group

| Summary                                    | Cer                         | sus 2010 |                               | 2013    |           |     |
|--------------------------------------------|-----------------------------|----------|-------------------------------|---------|-----------|-----|
| Population                                 |                             | 1,009    |                               | 1,071   |           |     |
| Households                                 |                             | 359      |                               | 380     |           |     |
| Families                                   |                             | 270      |                               | 285     |           |     |
| Average Household Size                     |                             | 2.81     |                               | 2.82    |           |     |
| Owner Occupied Housing Units               |                             | 310      |                               | 321     |           |     |
| Renter Occupied Housing Units              |                             | 49       |                               | 59      |           |     |
| Median Age                                 |                             | 41.0     |                               | 42.0    |           |     |
| Trends: 2013 - 2018 Annual Rate            |                             | Area     |                               | State   |           | Nat |
| Population                                 |                             | 1.33%    |                               | 0.32%   |           | 0   |
| •                                          |                             |          |                               |         |           | 0   |
| Households                                 |                             | 1.23%    |                               | 0.33%   |           | 0   |
| Families                                   |                             | 1.17%    |                               | 0.26%   |           |     |
| Owner HHs                                  |                             | 1.33%    |                               | 0.60%   |           | 0   |
| Median Household Income                    |                             | 3.22%    |                               | 3.25%   |           | 3   |
|                                            |                             |          |                               | 13      | 20        | 18  |
| Households by Income                       |                             |          | Number                        | Percent | Number    | Pe  |
| <\$15,000                                  |                             |          | 42                            | 11.1%   | 42        | 1   |
| \$15,000 - \$24,999                        |                             |          | 28                            | 7.4%    | 24        |     |
| \$25,000 - \$34,999                        |                             |          | 49                            | 12.9%   | 37        |     |
| \$35,000 - \$49,999                        |                             |          | 50                            | 13.2%   | 46        | 1   |
| \$50,000 - \$74,999                        |                             |          | 83                            | 21.8%   | 82        | 2   |
| \$75,000 - \$99,999                        |                             |          | 34                            | 8.9%    | 50        | 1   |
| \$100,000 - \$149,999                      |                             |          | 50                            | 13.2%   | 67        | 1   |
| \$150,000 - \$199,999                      |                             |          | 18                            | 4.7%    | 26        |     |
|                                            |                             |          | 26                            | 6.8%    | 30        |     |
| \$200,000+                                 |                             |          | 20                            | 0.0%    | 30        |     |
| Median Household Income                    |                             |          | \$54,438                      |         | \$63,785  |     |
| Average Household Income                   |                             |          | \$79,377                      |         | \$93,939  |     |
|                                            |                             |          |                               |         | \$33,174  |     |
| Per Capita Income                          | C 20                        | 10       | \$28,164                      | .10     |           | 18  |
| Danielation has Ama                        | Census 2010  Number Percent |          | <b>2013</b><br>Number Percent |         | Number Pe |     |
| Population by Age<br>0 - 4                 | 47                          |          |                               | 4.7%    |           |     |
|                                            |                             | 4.7%     | 50                            |         | 53        |     |
| 5 - 9                                      | 60                          | 5.9%     | 57                            | 5.3%    | 58        |     |
| 10 - 14                                    | 84                          | 8.3%     | 74                            | 6.9%    | 65        |     |
| 15 - 19                                    | 79                          | 7.8%     | 80                            | 7.5%    | 72        |     |
| 20 - 24                                    | 43                          | 4.3%     | 59                            | 5.5%    | 66        |     |
| 25 - 34                                    | 120                         | 11.9%    | 123                           | 11.5%   | 133       | 1   |
| 35 - 44                                    | 132                         | 13.1%    | 133                           | 12.4%   | 145       | 1   |
| 45 - 54                                    | 175                         | 17.3%    | 178                           | 16.6%   | 163       | 1   |
| 55 - 64                                    | 133                         | 13.2%    | 157                           | 14.7%   | 184       | 1   |
| 65 - 74                                    | 79                          | 7.8%     | 94                            | 8.8%    | 123       | 1   |
| 75 - 84                                    | 45                          | 4.5%     | 50                            | 4.7%    | 61        |     |
| 85+                                        | 12                          | 1.2%     | 16                            | 1.5%    | 21        |     |
|                                            | Census 2010                 |          | 2013                          |         | 2018      |     |
| Race and Ethnicity                         | Number                      | Percent  | Number                        | Percent | Number    | Pe  |
| White Alone                                | 812                         | 80.5%    | 849                           | 79.3%   | 884       | 7   |
| Black Alone                                | 165                         | 16.4%    | 184                           | 17.2%   | 211       | 1   |
| American Indian Alone                      | 5                           | 0.5%     | 5                             | 0.5%    | 6         | -   |
| Asian Alone                                |                             |          |                               | 0.1%    |           |     |
| Pacific Islander Alone                     | 1                           | 0.1%     | 1                             | 0.1%    | 1         |     |
| racilic Islanuel Alune                     | 0                           | 0.0%     | 0                             |         | 0         |     |
| Come Other Dage Alers                      | 8                           | 0.8%     | 10                            | 0.9%    | 14        |     |
| Some Other Race Alone                      |                             | 1 00/-   | 22                            | 2.1%    | 28        |     |
| Some Other Race Alone<br>Two or More Races | 18                          | 1.8%     |                               |         |           |     |
|                                            | 18<br>45                    | 4.5%     | 55                            | 5.1%    | 76        |     |

#### Population by Age