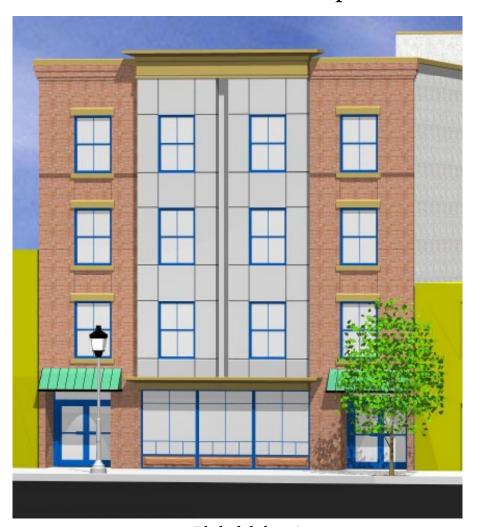

# RENAISSANCE PLAZA

## Affordable Senior Citizen Housing Ground Level Retail Space

145-147 Philadelphia Avenue Egg Harbor City, NJ 08215

### Affordable Senior Citizen Housing Units

- Convenientally located in downtown Egg Harbor City
- Within walking distance of local shops, restaurants, transit facilities, library and post office
- Short distance to the shore and near Philadelphia
- A total of four dwelling units with an average of 700 SF of living space
- Priced to sell, starting at \$134,900 to qualified buyers

#### Ground Level Retail Space

- convenientally located in downtown Egg Harbor City
- central location with access to a nearby rail station, the shore area, and Philadelphia
- A total of 1,120 square feet retail space
- Affordable pricing