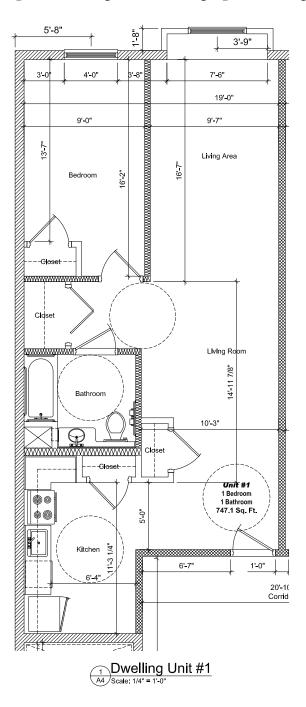

#### Sample Housing Unit Living Space Design

### Affordable Senior Citizen Housing Units

- Convenientally located in downtown Egg Harbor City
- Within walking distance of local shops, restaurants, transit facilities, library and post office
- Short distance to the shore and near Philadelphia
- A total of four dwelling units with an average of 700 SF of living space
- Priced to sell, starting at \$134,900 to qualified buyers