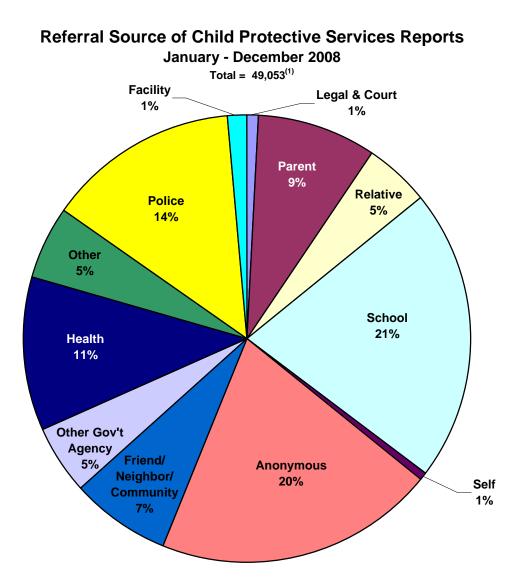

| 9.015                   | 11.22%                   |
|                                      | Grand Total                             | 80,351                               | 9,015                   |                          |

code of the incident location.

(2) A CPS Report and an Investigation can include several children, or a child with several allegations, or both. This report counts children included in a CPS report. If a child is the subject of several allegations related to the same CPS report, the child is counted once; but if the child is the subject of multiple CPS reports that occurred on separate occasions, the child is counted multiple times, once for each CPS report.
(3) The address of the CPS Report was recorded in NJSpirit at the county level.



A CPS Report may include more than one child.

(1) Excludes two reports with no source data.

## Institutional Abuse Report Data By Month Received

| Month of Incident | Number of<br>Children Reported |  |  |
|-------------------|--------------------------------|--|--|
| January           | 301                            |  |  |
| February          | 320                            |  |  |
| March             | 350                            |  |  |
| April             | 315                            |  |  |
| Мау               | 425                            |  |  |
| June              | 379                            |  |  |
| July              | 321                            |  |  |
| August            | 283                            |  |  |
| September         | 381