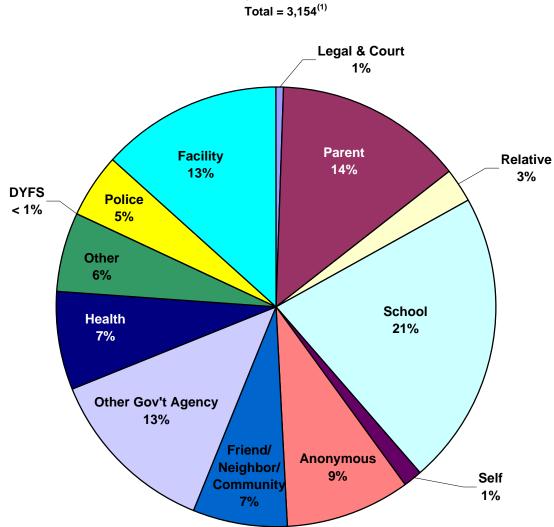

| 0                                   | 0.00%                    |
| Grand Total                       | 4,313                                         | 147                                 | 3.41%                    |

(1) County of Incident is based on the street address (when available) and zip code of the incident location.

(2) A CPS Report and an Investigation can include several children, or a child with several allegations, or both. This report counts children included in a CPS report. If a child is the subject of several allegations related to the same CPS report, the child is counted once; but if the child is the subject of multiple CPS reports that occurred on separate occasions, the child is counted multiple times, once for each CPS report.



Referral Source for IAIU Child Protective Service Reports January - December 2008 Total = 3.154<sup>(1)</sup>