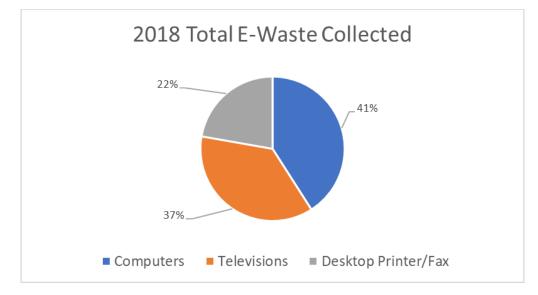

Beginning in 2018, revised reporting provisions of the law allowed DEP to track collections by CED type: