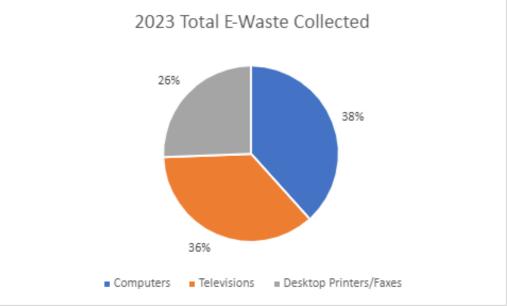

Beginning in 2018, revised reporting provisions of the law allowed DEP to track collections by CED type: