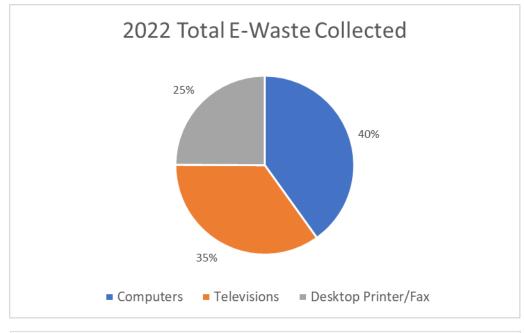

Beginning in 2018, revised reporting provisions of the law allowed DEP to track collections by CED type: