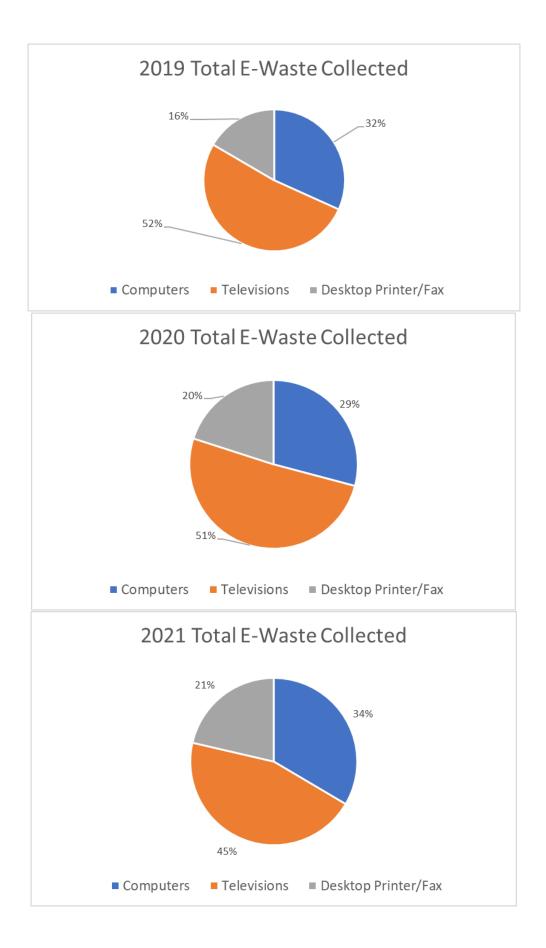

Beginning in 2018, revised reporting provisions of the law allowed DEP to track collections by CED type: