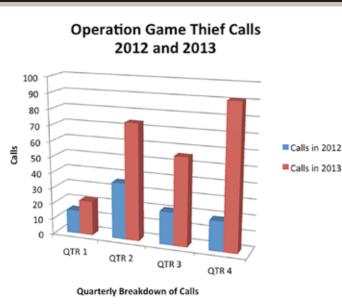

- Hiah cost
- Are you getting the cuts you want?
- Are you getting all your meat back? Are you getting the

#### same deer back?\* The AMB Deer processing solution:

- Reasonable price of \$90.00\*\*
- · Skilled professional butchers
- · Processed the way you request
- 90% boned out
- · Properly wrapped and labeled for the freezer

#### (732) 750-5034 Woodbridge

Note: A deer tag is absolutely required for our processing service.

> **Discounts Available** for all Active & Reserve Military Personnel

\*Does not include smoked products \*\*150 lbs. and down

### **57 West Deer Processing**

220 D Belview Road Phillipsburg, NJ

### 908-619-0195

**Regular Cuts** \$75 Little Deer \$60

Vacuum Packed Frozen

### **Custom Meats**

Hot Sticks Bologna Kielbasa Smoked Sausage Pork Roll Hot Dogs



The highest call volume to New Jersey's Operation Game Thief program occurred during deer and waterfowl seasons, as anticipated, which took place during the fourth quarter of 2013. This represents 37 percent of the calls reporting wildlife violators.

Do you know of township or county lands where regulated hunting could provide relief from high deer densities?

You can become an important part of the wildlife management process to open more land to hunting.

# Managing Deer by Gaining Hunter Access

By Cindy Kuenstner, Hunting and Shooting Sports Outreach Program Leader

There is an allure to hunting deer on land that currently has zero hunting pressure. The prospect of harvesting an unwary buck is exciting. Productive deer habitat with limited—or no hunter access may include a suburban