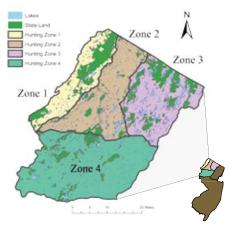

ellosis) is a risk only

# **Bear Hunting**

### = REGULATIONS

if the meat is cooked improperly. To ensure bear meat is safe to eat, be sure it's cooked to an internal temperature of 170 degrees for at least 15 seconds.

Toxoplasmosis, most commonly associated with cats, is another parasitic disease that may be transmitted to humans if meat is not handled properly. To eliminate any health risks associated with Toxoplasmosis make sure no one who may be pregnant handle raw bear meat and always cook the meat thoroughly as you would for *Trichinella*. If you follow these simple guidelines you can enjoy your bear meat without any concern for exposure to *Trichinella* or Toxoplasmosis.

### BLACK BEAR MANAGEMENT ZONE MAP

NOTE: Bear management zones are *different* than deer management zones.



#### 2013 Black Bear Harvest by Zone and County

| BMZ                                   | 2013 Harvest          |
|---------------------------------------|-----------------------|
| 1                                     | 107                   |
| 2                                     | 62                    |
| 3                                     | 70                    |
| 4                                     | 14                    |
| Total                                 | 253                   |
| County                                | 2013 Harvest          |
| oounty                                | 20101101000           |
| Sussex                                | 155                   |
|                                       |                       |
| Sussex