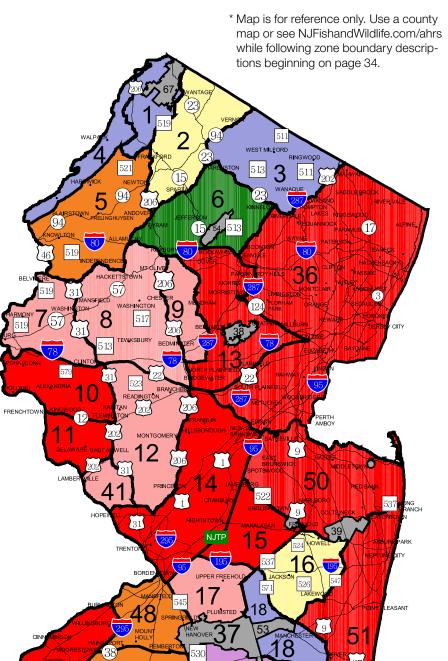

## **DEER ZONE MAP**

NJFishandWildlife.com

48

| 2015–16 NJ Deer Season Regulation Sets Reference Chart |                                                                                               |   |      |                                                                                               |
|--------------------------------------------------------|-----------------------------------------------------------------------------------------------|---|------|-----------------------------------------------------------------------------------------------|
| Zone                                                   | For seasons and bag limits, see<br>details in <i>Regulation Sets</i><br>beginning on page 44. |   | Zone | For seasons and bag limits, see<br>details in <i>Regulation Sets</i><br>beginning on page 44. |
| 1                                                      | Regulation Set # 2                                                                            |   | 36   | Regulation Set # 8                                                                            |
| 2                                                      | Regulation Set # 5                                                                            |   | 37   | Special Area Hunting Season                                                                   |
| 3                                                      | Regulation Set # 2                                                                            |   | 38   | Special Area Hunting Season                                                                   |
| 4                                                      | Regulation Set # 2                                                                            |   | 39   | Special Area Hunting Season                                                                   |
| 5                                                      | Regulation Set # 6                                                                            |   | 40   | Zone is not designated                                                                        |
| 6                                                      | Regulation Set # 4                                                                            |   | 41   | Regulation Set # 7                                                                            |
| 7                                                      | Regulation Set # 7                                                                            |   | 42   | Regulation Set # 6                                                                            |
| 8                                                      | Regulation Set # 7                                                                            |   | 43   | Regulation Set # 0                                                                            |
| 9                                                      | Regulation Set # 7                                                                            |   | 44   | Zone is not designated                                                                        |
| 10                                                     | Regulation Set # 8                                                                            |   | 45   | Regulation Set # 0                                                                            |
| 11                                                     | Regulation Set # 8                                                                            |   | 46   | Regulation Set # 1                                                                            |
| 12                                                     | Regulation Set # 7                                                                            |   | 47   | Regulation Set # 5                                                                            |
| 13                                                     | Regulation Set # 8                                                                            |   | 48   | Regulation Set # 6                                                                            |
| 14                                                     | Regulation Set # 8                                                                            |   | 49   | Regulation Set # 8                                                                            |
| 15                                                     | Regulation Set # 8                                                                            |   | 50   | Regulation Set # 8                                                                            |
| 16                                                     | Regulation Set # 5                                                                            |   | 51   | Regulation Set # 8                                                                            |
| 17                                                     | Regulation Set # 7                                                                            |   | 52   | Zone is not designated                                                                        |
| 18                                                     | Regulation Set # 2                                                                            |   | 53   | Special Area Hunting Season                                                                   |
| 19                                                     | Regulation Set # 6                                                                            |   | 54   | Special Area Hunting Season                                                                   |
| 20                                                     | Zone is not designated                                                                        |   | 55   | Regulation Set # 3                                                                            |
| 21                                                     | Regulation Set # 0                                                                            |   | 56   | Special Area Hunting Season                                                                   |
| 22                                                     | Regulation Set # 3                                                                            |   | 57   | Special Area Hunting Season                                                                   |
| 23                                                     | Regulation Set # 0                                                                            |   | 58   | Special Area Hunting Season                                                                   |
| 24                                                     | Regulation Set # 0                                                                            |   | 59   | Zone is not designated                                                                        |
| 25                                                     | Regulation Set # 6                                                                            |   | 60   | Zone is not designated                                                                        |
| 26                                                     | Regulation Set # 3                                                                            |   | 61   | Special Area Hunting Season                                                                   |
| 27                                                     | Regulation Set # 5                                                                            |   | 62   | Zone is not designated                                                                        |
| 28                                                     | Regulation Set # 5                                                                            |   | 63   | Regulation Set # 5                                                                            |
| 29                                                     | Regulation Set # 5                                                                            |   | 64   | Special Area Hunting Season                                                                   |
| 30                                                     | Regulation Set # 3                                                                            |   | 65   | Regulation Set # 3                                                                            |
| 31                                                     | Regulation Set # 5                                                                            |   | 66   | Special Area Hunting Season                                                                   |
| 32                                                     | Zone is not designated                                                                        |   | 67   | Special Area Hunting Season                                                                   |
| 33                                                     | Zone is not designated                                                                        |   | 68   | Special Area Hunting Season                                                                   |
| 34                                                     | Regulation Set # 1                                                                            |   | 70   | Special Area Hunting Season                                                                   |
| 25                                                     | Degulation Cat # F                                                                            | [ |      |                                                                                               |

## **New Jersey Deer Management Zones\***

35

Regulation Set # 5

ZONE

МA

Ð

Easy

Steps