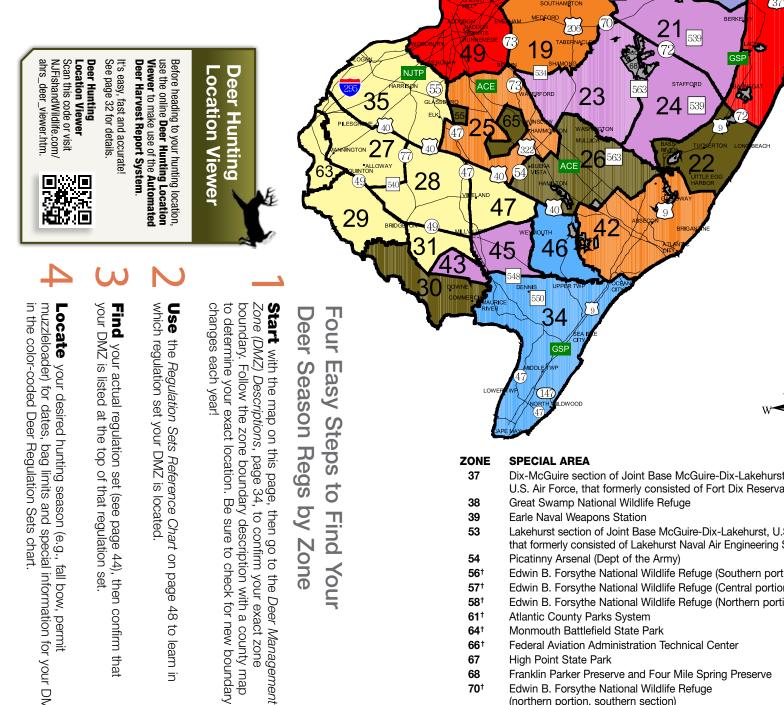

## **New Jersey Deer Management Zones\***

35

Regulation Set # 5

ZONE

МA

Ð

Easy

Steps

ð

**Find Your** 

Season

Regs

yq

Zone

## ZONE SPECIAL AREA

- 37 Dix-McGuire section of Joint Base McGuire-Dix-Lakehurst, U.S. Air Force, that formerly consisted of Fort Dix Reservation
- 38 Great Swamp National Wildlife Refuge
- 39 Earle Naval Weapons Station
- 53 Lakehurst section of Joint Base McGuire-Dix-Lakehurst, U.S. Air Force, that formerly consisted of Lakehurst Naval Air Engineering Station
- 54 Picatinny Arsenal (Dept of the Army)
- 56<sup>†</sup> Edwin B. Forsythe National Wildlife Refuge (Southern portion)
- Edwin B. Forsythe National Wildlife Refuge (Central portion) 57<sup>†</sup>
- 58<sup>†</sup> Edwin B. Forsythe National Wildlife Refuge (Northern portion)
- 61<sup>†</sup> Atlantic County Parks System
- 64<sup>†</sup> Monmouth Battlefield State Park
- **66**<sup>†</sup> Federal Aviation Administration Technical Center
- 67 High Point State Park
- 68 Franklin Parker Preserve and Four Mile Spring Preserve
- 70† Edwin B. Forsythe National Wildlife Refuge (northern portion, southern section)

<sup>†</sup> Not shown on map

changes each year!

which regulation set your DMZ Use the Regulation Sets Reference Chart on page 48 to learn in is located.

**Find** your actual regulation set (see page 44), then confirm that your DMZ is listed at the top of that regulation set. of that regulation set

in the color-coded Deer Regulation Sets chart. muzzleloader) for dates, your desired hunting season (e.g., bag limits and special information for your DMZ fall bow, permit

**DEER ZONE MAP** 

49