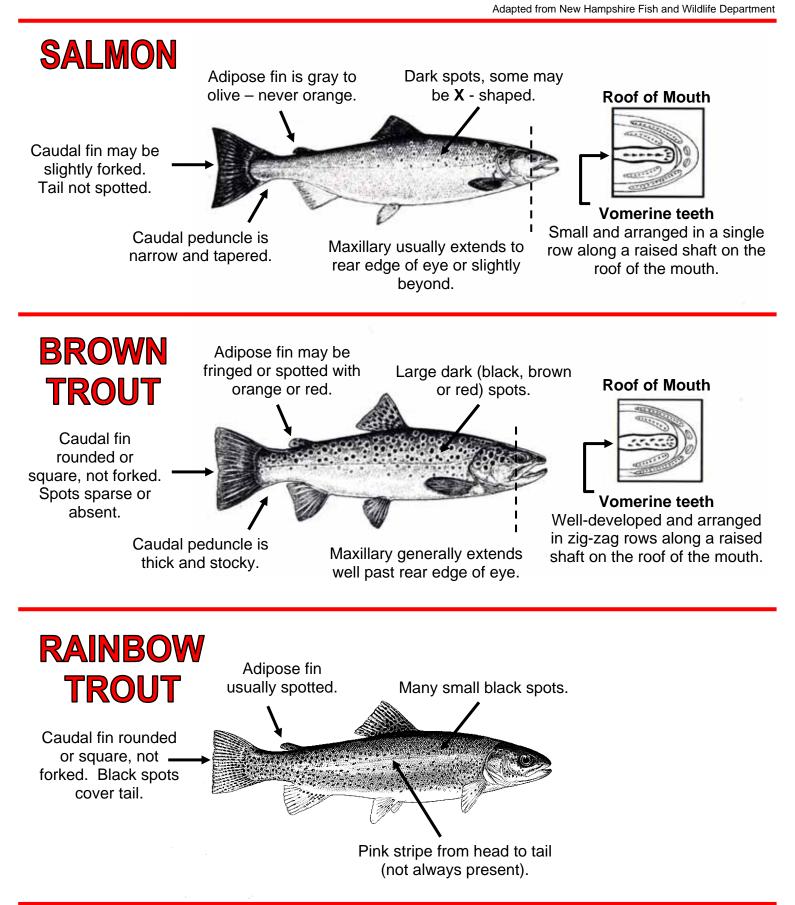

## **Salmon and Trout - Know the Difference**

New Jersey Department of Environmental Protection Division of Fish and Wildlife