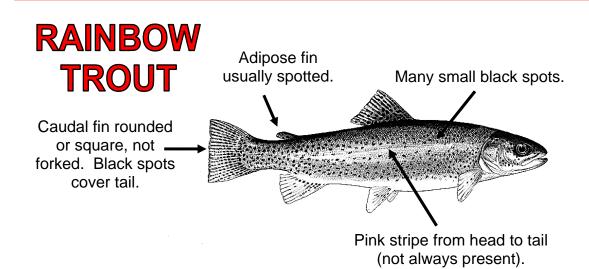

## Salmon and Trout - Know the Difference

Adapted from New Hampshire Fish and Wildlife Department