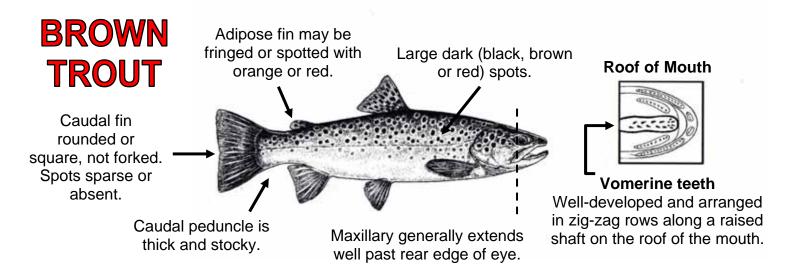

## Salmon and Trout - Know the Difference

Adapted from New Hampshire Fish and Wildlife Department