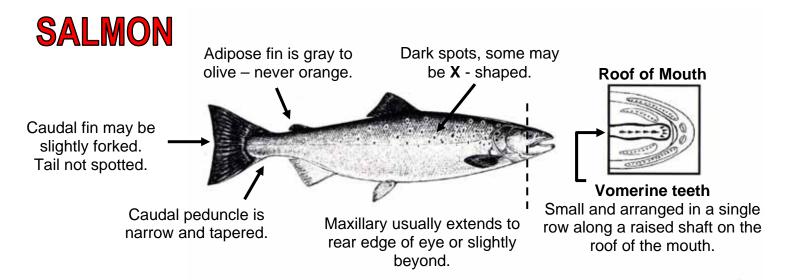

## Salmon and Trout - Know the Difference

Adapted from New Hampshire Fish and Wildlife Department