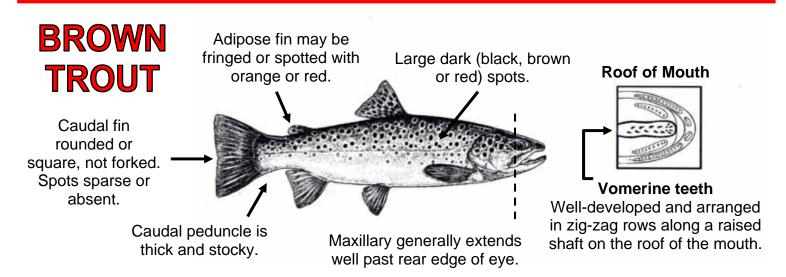

## Salmon and Trout - Know the Difference

Adapted from New Hampshire Fish and Wildlife Department