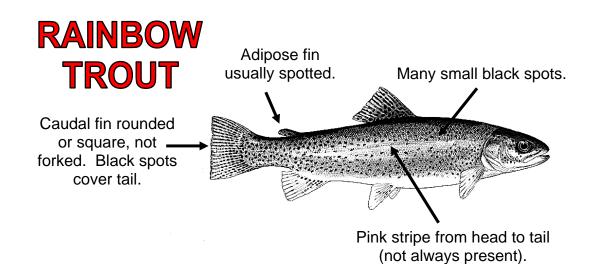

## Salmon and Trout - Know the Difference

Adapted from New Hampshire Fish and Wildlife Department