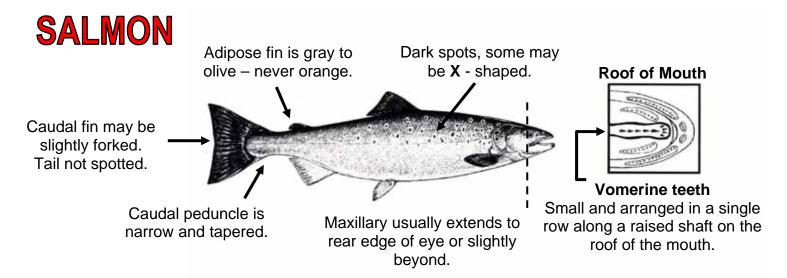

## Salmon and Trout - Know the Difference

Adapted from New Hampshire Fish and Wildlife Department