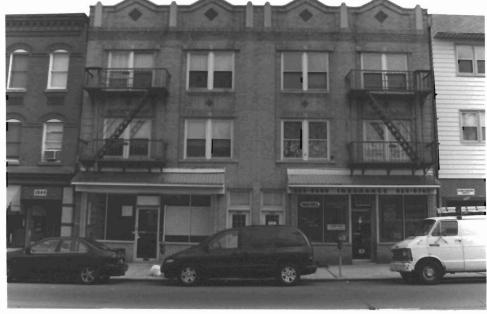

# BASE SURVEY FORM Historic Sites #: 421

| DAJE JORVETT                                         | ORM                                                                                                          | IISIONC 3I                                    | nes #: 421                             |
|------------------------------------------------------|--------------------------------------------------------------------------------------------------------------|-----------------------------------------------|----------------------------------------|
| Property Name: First                                 | Union Bank                                                                                                   |                                               |                                        |
| Street Address:                                      | Street #: 500 (Low)                                                                                          | Apartment #:(Low)                             | (High)                                 |
| Prefix:                                              | Street<br>Name: <u>Broadway</u>                                                                              | Suffix:                                       | Туре:                                  |
|                                                      | Hudson                                                                                                       |                                               |                                        |
| Local Place Name(s): _                               | Bayonne                                                                                                      | _ Block(s):                                   | Lot(s):                                |
| Ownership: <u>F</u>                                  | Private                                                                                                      | _ USGS Quad: <u>Jersey City</u>               |                                        |
|                                                      | y, three-bay stone building with losed to divide the window bays.                                            | arge round arch windows with n                | nultiple lights. Fluted pilasters with |
| Registration No<br>and Status<br>Dates: N<br>Determi | national Historic Landmark: <u>NA</u> National Register:/_/  New Jersey Register:/  Ination of Eligibility:/ | SHPO Opini Local Designa  Other Designation I | ion:/<br>tion:/<br>ution:<br>Date://   |
|                                                      |                                                                                                              |                                               |                                        |