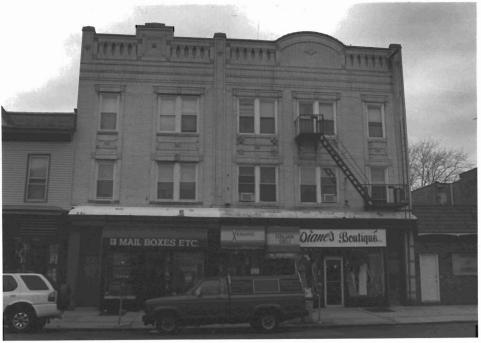

# BASE SURVEY FORM Historic Sites #: 421

| DAJE JORVETT                                         | ORM                                                                                                          | IISIONC 3I                                    | nes #: 421                             |
|------------------------------------------------------|--------------------------------------------------------------------------------------------------------------|-----------------------------------------------|----------------------------------------|
| Property Name: First                                 | Union Bank                                                                                                   |                                               |                                        |
| Street Address:                                      | Street #: 500 (Low)                                                                                          | Apartment #:(Low)                             | (High)                                 |
| Prefix:                                              | Street<br>Name: <u>Broadway</u>                                                                              | Suffix:                                       | Туре:                                  |
|                                                      | Hudson                                                                                                       |                                               |                                        |
| Local Place Name(s): _                               | Bayonne                                                                                                      | _ Block(s):                                   | Lot(s):                                |
| Ownership: <u>F</u>                                  | Private                                                                                                      | _ USGS Quad: <u>Jersey City</u>               |                                        |
|                                                      | y, three-bay stone building with losed to divide the window bays.                                            | arge round arch windows with n                | nultiple lights. Fluted pilasters with |
| Registration No<br>and Status<br>Dates: N<br>Determi | national Historic Landmark: <u>NA</u> National Register:/_/  New Jersey Register:/  Ination of Eligibility:/ | SHPO Opini Local Designa  Other Designation I | ion:/<br>tion:/<br>ution:<br>Date://   |
|                                                      |                                                                                                              |                                               |                                        |