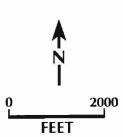

## Historic Sites #: 424

| Property Na                          | me: W. Kodak Diamond Center                                                                                      |                                   |                                  |
|--------------------------------------|------------------------------------------------------------------------------------------------------------------|-----------------------------------|----------------------------------|
| Street Addre                         | Street #: <u>523</u> <u>(Low)</u> (Hig                                                                           | 5 Apartment #:(Low)               | (High)                           |
| Prefix:                              | StreetName:_Broadway                                                                                             | Suffix:                           | Туре:                            |
|                                      | ounty(s): <u>Hudson</u><br>pality(s): <u>Bayonne</u>                                                             |                                   | <del></del>                      |
| Local Place N                        | Name(s):<br>vnership: <u>Private</u>                                                                             | Block(s):                         | Lot(s):                          |
|                                      | Two attached brick buildings with castellat<br>y structure with patterned brickwork at the c                     |                                   |                                  |
| Registration<br>and Status<br>Dates: | National Historic Landmark: NA National Register: / / New Jersey Register: / / Determination of Eligibility: / / | Local Designatio Other Designatio | n:/ /<br>n:/ /<br>on:<br>tte:/ / |
| Photograph:                          | HIS H                                                                                                            |                                   |                                  |

Survey Name: Survey of Historic Sites, Structures and Districts: City of Bayonne
Surveyor: Andrea Lodato and Marianne Walsh
Organization: Cultural Resource Consulting Group

Date: March 2000

Historic Sites #: 424