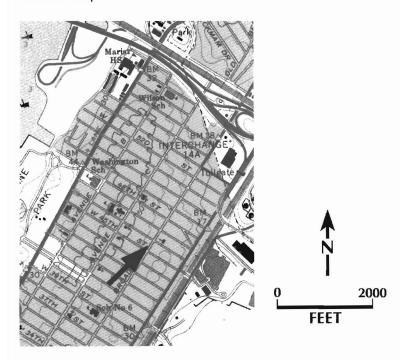

## Page 1 of 2

| BASE SURVEY FORM                                                                                                          | Historic Sites #: 422                                                                                                                   |
|---------------------------------------------------------------------------------------------------------------------------|-----------------------------------------------------------------------------------------------------------------------------------------|
| Property Name: 99¢ Depot, Adele's, Payless Shoe Sou                                                                       | rce                                                                                                                                     |
| Street Address: Street #: 501 (Low) 50                                                                                    | 7_ Apartment #:                                                                                                                         |
| Street Prefix: Name: <u>Broadway</u>                                                                                      | Suffix: Type:                                                                                                                           |
| County(s): Hudson  Municipality(s): Bayonne  Local Place Name(s):  Ownership: Private                                     | Block(s): Lot(s):                                                                                                                       |
|                                                                                                                           | k building with bracketed metal cornice. Patterned brickwork is -floor windows. There is a central bay window on the third floor. wood. |
| Registration and Status National Historic Landmark: NA  Dates: New Jersey Register: / / Determination of Eligibility: / / | Local Designation:/ Other Designation:                                                                                                  |
| Photograph:                                                                                                               | for Him Payless ShoeSource                                                                                                              |
| Survey Name: Survey of Historic Sites, Structures and Dis<br>Surveyor: Andrea Lodato and Marianne Walsh                   | tricts: City of Bayonne Date: March 2000                                                                                                |