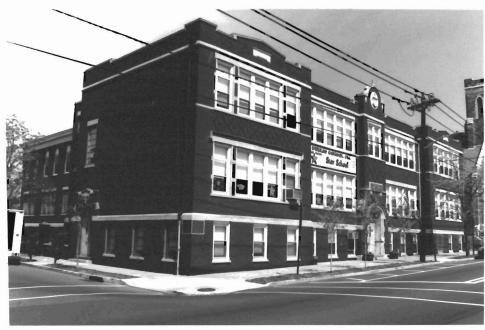

|                 |
|                         |                                                                                                  |                                            |                 |
| Registration and Status | National Historic Landmark: <u>NA</u><br>National Register: <u>/</u>                             | Local Designation                          | on:/<br>on://   |
| Dates:                  | New Jersey Register: / / Determination of Eligibility: / /                                       | Other Designat Other Designation D         | ion:<br>late:// |
| Photograph:             |                                                                                                  |                                            |                 |



Survey Name: <u>Survey of Historic Sites, Structures and Districts: City of Bayonne</u> Surveyor: <u>Andrea Lodato and Marianne Walsh</u>

Organization: Cultural Resource Consulting Group

# BASE SURVEY FORM

### Location Map:





| Bibliography/Sources:                                                |                                            |                       |                  |
|----------------------------------------------------------------------|--------------------------------------------|-----------------------|------------------|
| Additional Information:                                              |                                            |                       |                  |
| More Research Needed? X                                              | Yes No