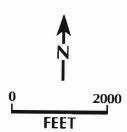

# BASE SURVEY FORM

| **************************************             |                                 |               |                                            |         |
|----------------------------------------------------|---------------------------------|---------------|--------------------------------------------|---------|
| Property Name:                                     |                                 |               |                                            |         |
| Street Address:                                    | Street #: 546 (Low)             | 548<br>(High) | Apartment #:                               | (High)  |
| Prefix:                                            | Street<br>Name: <u>Broadway</u> |               | Suffix:                                    | Туре:   |
| County(s): <u>Hu</u><br>Municipality(s): <u>Ba</u> |                                 |               | Zip Code: <u>07002</u>                     | _       |
| Local Place Name(s):<br>Ownership: Pri             |                                 |               | Block(s):<br>USGS Quad: <u>Jersey City</u> | Lot(s): |

Description: Three-story, five-bay brick building with bay window on the second and third floors. It has stone window sills and decorative lintels. The original cornice has been replaced and the bay window has been sided over.