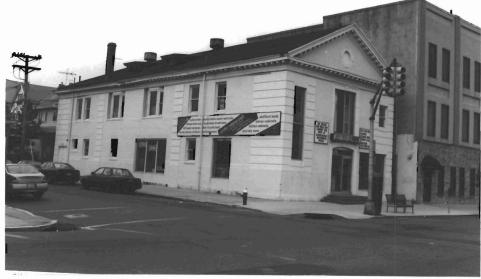

# BASE SURVEY FORM Historic Sites #: 421

| DAJE JORVETT                                         | ORM                                                                                                          | IISIONC 3I                                    | nes #: 421                             |
|------------------------------------------------------|--------------------------------------------------------------------------------------------------------------|-----------------------------------------------|----------------------------------------|
| Property Name: First                                 | Union Bank                                                                                                   |                                               |                                        |
| Street Address:                                      | Street #: 500 (Low)                                                                                          | Apartment #:(Low)                             | (High)                                 |
| Prefix:                                              | Street<br>Name: <u>Broadway</u>                                                                              | Suffix:                                       | Туре:                                  |
|                                                      | Hudson                                                                                                       |                                               |                                        |
| Local Place Name(s): _                               | Bayonne                                                                                                      | _ Block(s):                                   | Lot(s):                                |
| Ownership: <u>F</u>                                  | Private                                                                                                      | _ USGS Quad: <u>Jersey City</u>               |                                        |
|                                                      | y, three-bay stone building with losed to divide the window bays.                                            | arge round arch windows with n                | nultiple lights. Fluted pilasters with |
| Registration No<br>and Status<br>Dates: N<br>Determi | national Historic Landmark: <u>NA</u> National Register:/_/  New Jersey Register:/  Ination of Eligibility:/ | SHPO Opini Local Designa  Other Designation I | ion:/<br>tion:/<br>ution:<br>Date://   |
|                                                      |                                                                                                              |                                               |                                        |