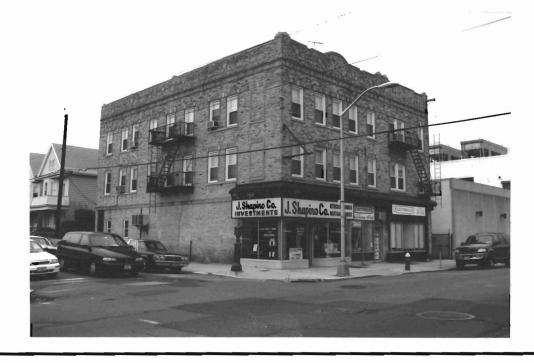

# BASE SURVEY FORM Historic Sites #: 421

| DAJE JORVETT                                         | ORM                                                                                                          | IISIONC 3I                                    | nes #: 421                             |
|------------------------------------------------------|--------------------------------------------------------------------------------------------------------------|-----------------------------------------------|----------------------------------------|
| Property Name: First                                 | Union Bank                                                                                                   |                                               |                                        |
| Street Address:                                      | Street #: 500 (Low)                                                                                          | Apartment #:(Low)                             | (High)                                 |
| Prefix:                                              | Street<br>Name: <u>Broadway</u>                                                                              | Suffix:                                       | Туре:                                  |
|                                                      | Hudson                                                                                                       |                                               |                                        |
| Local Place Name(s): _                               | Bayonne                                                                                                      | _ Block(s):                                   | Lot(s):                                |
| Ownership: <u>F</u>                                  | Private                                                                                                      | _ USGS Quad: <u>Jersey City</u>               |                                        |
|                                                      | y, three-bay stone building with losed to divide the window bays.                                            | arge round arch windows with n                | nultiple lights. Fluted pilasters with |
| Registration No<br>and Status<br>Dates: N<br>Determi | national Historic Landmark: <u>NA</u> National Register:/_/  New Jersey Register:/  Ination of Eligibility:/ | SHPO Opini Local Designa  Other Designation I | ion:/<br>tion:/<br>ution:<br>Date://   |
|                                                      |                                                                                                              |                                               |                                        |