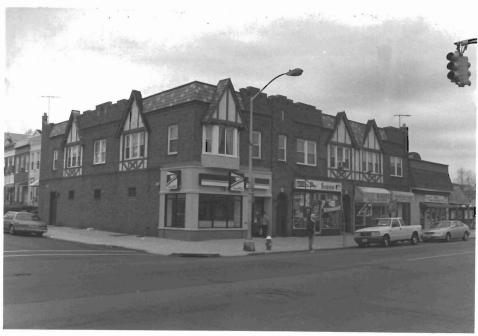

## Page 1 of 2

| BASE SURVEY FORM                                                                                                          | Historic Sites #: 422                                                                                                                   |
|---------------------------------------------------------------------------------------------------------------------------|-----------------------------------------------------------------------------------------------------------------------------------------|
| Property Name: 99¢ Depot, Adele's, Payless Shoe Sou                                                                       | rce                                                                                                                                     |
| Street Address: Street #: 501 (Low) 50                                                                                    | 7_ Apartment #:                                                                                                                         |
| Street Prefix: Name: <u>Broadway</u>                                                                                      | Suffix: Type:                                                                                                                           |
| County(s): Hudson  Municipality(s): Bayonne  Local Place Name(s):  Ownership: Private                                     | Block(s): Lot(s):                                                                                                                       |
|                                                                                                                           | k building with bracketed metal cornice. Patterned brickwork is -floor windows. There is a central bay window on the third floor. wood. |
| Registration and Status National Historic Landmark: NA  Dates: New Jersey Register: / / Determination of Eligibility: / / | Local Designation:/ Other Designation:                                                                                                  |
| Photograph:                                                                                                               | for Him Payless ShoeSource                                                                                                              |
| Survey Name: Survey of Historic Sites, Structures and Dis<br>Surveyor: Andrea Lodato and Marianne Walsh                   | tricts: City of Bayonne Date: March 2000                                                                                                |