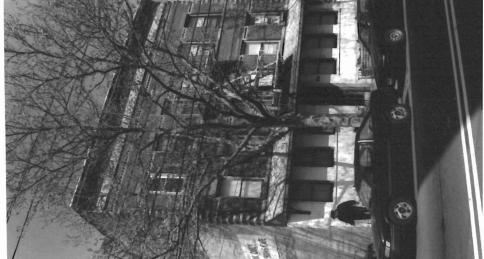

# BASE SURVEY FORM Historic Sites #: 421

| DAJE JORVETT                                         | ORM                                                                                                          | IISIONC 3I                                    | nes #: 421                             |
|------------------------------------------------------|--------------------------------------------------------------------------------------------------------------|-----------------------------------------------|----------------------------------------|
| Property Name: First                                 | Union Bank                                                                                                   |                                               |                                        |
| Street Address:                                      | Street #: 500 (Low)                                                                                          | Apartment #:(Low)                             | (High)                                 |
| Prefix:                                              | Street<br>Name: <u>Broadway</u>                                                                              | Suffix:                                       | Туре:                                  |
|                                                      | Hudson                                                                                                       |                                               |                                        |
| Local Place Name(s): _                               | Bayonne                                                                                                      | _ Block(s):                                   | Lot(s):                                |
| Ownership: <u>F</u>                                  | Private                                                                                                      | _ USGS Quad: <u>Jersey City</u>               |                                        |
|                                                      | y, three-bay stone building with losed to divide the window bays.                                            | arge round arch windows with n                | nultiple lights. Fluted pilasters with |
| Registration No<br>and Status<br>Dates: N<br>Determi | national Historic Landmark: <u>NA</u> National Register:/_/  New Jersey Register:/  Ination of Eligibility:/ | SHPO Opini Local Designa  Other Designation I | ion:/<br>tion:/<br>ution:<br>Date://   |
|                                                      |                                                                                                              |                                               |                                        |