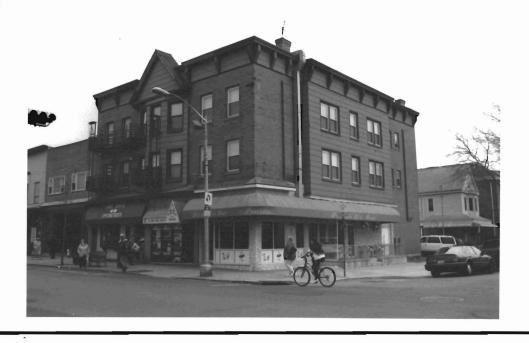

# BASE SURVEY FORM Historic Sites #: 421

| DAJE JORVETT                                         | ORM                                                                                                          | IISIONC 3I                                    | nes #: 421                             |
|------------------------------------------------------|--------------------------------------------------------------------------------------------------------------|-----------------------------------------------|----------------------------------------|
| Property Name: First                                 | Union Bank                                                                                                   |                                               |                                        |
| Street Address:                                      | Street #: 500 (Low)                                                                                          | Apartment #:(Low)                             | (High)                                 |
| Prefix:                                              | Street<br>Name: <u>Broadway</u>                                                                              | Suffix:                                       | Туре:                                  |
|                                                      | Hudson                                                                                                       |                                               |                                        |
| Local Place Name(s): _                               | Bayonne                                                                                                      | _ Block(s):                                   | Lot(s):                                |
| Ownership: <u>F</u>                                  | Private                                                                                                      | _ USGS Quad: <u>Jersey City</u>               |                                        |
|                                                      | y, three-bay stone building with losed to divide the window bays.                                            | arge round arch windows with n                | nultiple lights. Fluted pilasters with |
| Registration No<br>and Status<br>Dates: N<br>Determi | national Historic Landmark: <u>NA</u> National Register:/_/  New Jersey Register:/  Ination of Eligibility:/ | SHPO Opini Local Designa  Other Designation I | ion:/<br>tion:/<br>ution:<br>Date://   |
|                                                      |                                                                                                              |                                               |                                        |