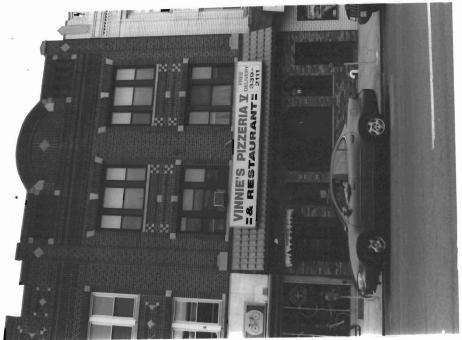

Survey Name: <u>Survey of Historic Sites, Structures and Districts: City of Bayonne</u> Surveyor: <u>Andrea Lodato and Marianne Walsh</u>

Organization: Cultural Resource Consulting Group

| BASE SURVEY FORM                     |                                                                                                         | Historic Site                     | Historic Sites #: 433             |  |  |
|--------------------------------------|---------------------------------------------------------------------------------------------------------|-----------------------------------|-----------------------------------|--|--|
| Property No                          | ame: Vinnie's Pizza                                                                                     |                                   |                                   |  |  |
| Street Addr                          | ress: Street #: <u>637</u>                                                                              | Apartment #:(Low)                 | - (High)                          |  |  |
| Prefix                               | Street<br>::Name: Broadway                                                                              | Suffix:                           | Туре:                             |  |  |
|                                      | County(s): <u>Hudson</u><br>ipality(s): <u>Bayonne</u>                                                  |                                   |                                   |  |  |
| Local Place I                        | Name(s):<br>wnership: <u>Private</u>                                                                    | Block(s):                         | Lot(s):                           |  |  |
|                                      | n: Three-story, two-bay brick building with one blocks and diamonds are used for orr                    |                                   | as a parapet with a central round |  |  |
| Registration<br>and Status<br>Dates: | National Historic Landmark: National Register: / New Jersey Register: / Determination of Eligibility: / | Local Designatio Other Designatio | n:/<br>on:/ _/<br>on:<br>ate:/ _/ |  |  |
| Photograph:                          |                                                                                                         |                                   |                                   |  |  |