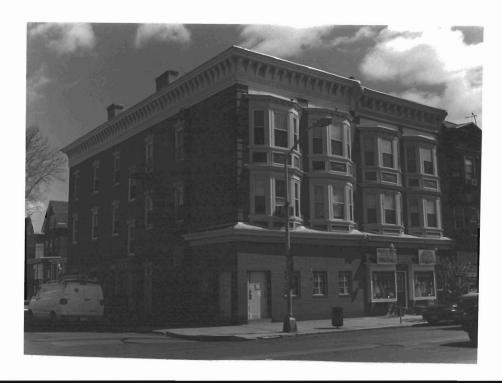

# BASE SURVEY FORM Historic Sites #: 421

| DAJE JORVETT                                         | ORM                                                                                                          | IISIONC 3I                                    | nes #: 421                             |
|------------------------------------------------------|--------------------------------------------------------------------------------------------------------------|-----------------------------------------------|----------------------------------------|
| Property Name: First                                 | Union Bank                                                                                                   |                                               |                                        |
| Street Address:                                      | Street #: 500 (Low)                                                                                          | Apartment #:(Low)                             | (High)                                 |
| Prefix:                                              | Street<br>Name: <u>Broadway</u>                                                                              | Suffix:                                       | Туре:                                  |
|                                                      | Hudson                                                                                                       |                                               |                                        |
| Local Place Name(s): _                               | Bayonne                                                                                                      | _ Block(s):                                   | Lot(s):                                |
| Ownership: <u>F</u>                                  | Private                                                                                                      | _ USGS Quad: <u>Jersey City</u>               |                                        |
|                                                      | y, three-bay stone building with losed to divide the window bays.                                            | arge round arch windows with n                | nultiple lights. Fluted pilasters with |
| Registration No<br>and Status<br>Dates: N<br>Determi | national Historic Landmark: <u>NA</u> National Register:/_/  New Jersey Register:/  Ination of Eligibility:/ | SHPO Opini Local Designa  Other Designation I | ion:/<br>tion:/<br>ution:<br>Date://   |
|                                                      |                                                                                                              |                                               |                                        |