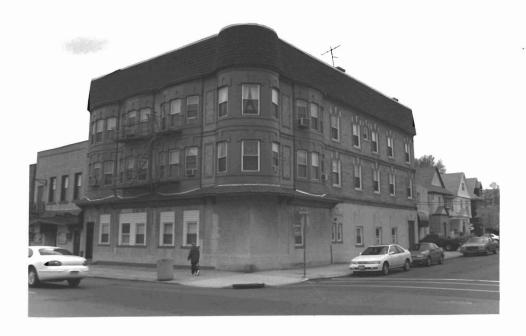

# BASE SURVEY FORM Historic Sites #: 421

| DAJE JORVETT                                         | ORM                                                                                                          | IISIONC 3I                                    | nes #: 421                             |
|------------------------------------------------------|--------------------------------------------------------------------------------------------------------------|-----------------------------------------------|----------------------------------------|
| Property Name: First                                 | Union Bank                                                                                                   |                                               |                                        |
| Street Address:                                      | Street #: 500 (Low)                                                                                          | Apartment #:(Low)                             | (High)                                 |
| Prefix:                                              | Street<br>Name: <u>Broadway</u>                                                                              | Suffix:                                       | Туре:                                  |
|                                                      | Hudson                                                                                                       |                                               |                                        |
| Local Place Name(s): _                               | Bayonne                                                                                                      | _ Block(s):                                   | Lot(s):                                |
| Ownership: <u>F</u>                                  | Private                                                                                                      | _ USGS Quad: <u>Jersey City</u>               |                                        |
|                                                      | y, three-bay stone building with losed to divide the window bays.                                            | arge round arch windows with n                | nultiple lights. Fluted pilasters with |
| Registration No<br>and Status<br>Dates: N<br>Determi | national Historic Landmark: <u>NA</u> National Register:/_/  New Jersey Register:/  Ination of Eligibility:/ | SHPO Opini Local Designa  Other Designation I | ion:/<br>tion:/<br>ution:<br>Date://   |
|                                                      |                                                                                                              |                                               |                                        |