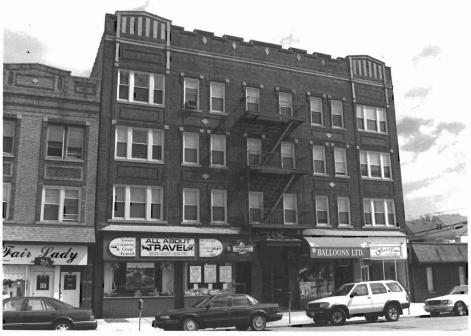

## Page 1 of 2

| BASE SURVEY FORM                                                                                                          | Historic Sites #: 422                                                                                                                   |
|---------------------------------------------------------------------------------------------------------------------------|-----------------------------------------------------------------------------------------------------------------------------------------|
| Property Name: 99¢ Depot, Adele's, Payless Shoe Sou                                                                       | rce                                                                                                                                     |
| Street Address: Street #: 501 (Low) 50                                                                                    | 7_ Apartment #:                                                                                                                         |
| Street Prefix: Name: <u>Broadway</u>                                                                                      | Suffix: Type:                                                                                                                           |
| County(s): Hudson  Municipality(s): Bayonne  Local Place Name(s):  Ownership: Private                                     | Block(s): Lot(s):                                                                                                                       |
|                                                                                                                           | k building with bracketed metal cornice. Patterned brickwork is -floor windows. There is a central bay window on the third floor. wood. |
| Registration and Status National Historic Landmark: NA  Dates: New Jersey Register: / / Determination of Eligibility: / / | Local Designation:/ Other Designation:                                                                                                  |
| Photograph:                                                                                                               | for Him Payless ShoeSource                                                                                                              |
| Survey Name: Survey of Historic Sites, Structures and Dis<br>Surveyor: Andrea Lodato and Marianne Walsh                   | tricts: City of Bayonne Date: March 2000                                                                                                |