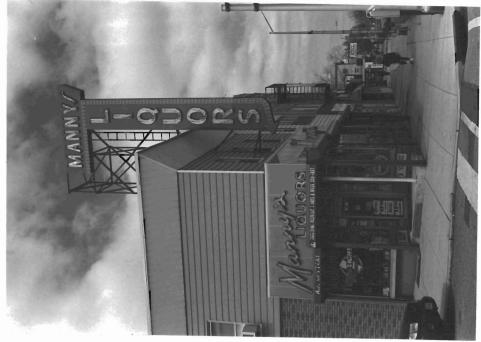

# BASE SURVEY FORM Historic Sites #: 429

| Property Name:                                    |                                 |                                            |         |
|---------------------------------------------------|---------------------------------|--------------------------------------------|---------|
| Street Address:                                   | Street #: 613 (Low) (F          | Apartment #:                               | (High)  |
| Prefix:                                           | Street<br>Name: <u>Broadway</u> | Suffix:                                    | Туре:   |
| County(s): <u>H</u><br>Municipality(s): <u>Ba</u> |                                 | Zip Code: <u>07002</u>                     | _       |
| Local Place Name(s):<br>Ownership: Pr             |                                 | Block(s):<br>USGS Quad: <u>Jersey City</u> | Lot(s): |

Description: Two attached three-story buff brick buildings. Number 613 is five bays wide while number 615 has two bays. Both buildings have stone window sills, stone window corner blocks and decorative parapets. Cast stone diamonds are used on the facade for ornamentation.

Photograph:

Survey Name: Survey of Historic Sites, Structures and Districts: City of Bayonne

Surveyor: Andrea Lodato and Marianne Walsh

Organization: Cultural Resource Consulting Group

Date: March 2000

Historic Sites #: 429