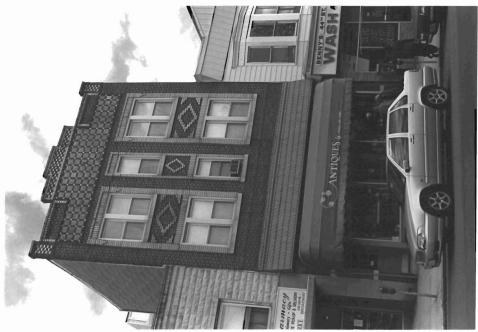

## Historic Sites #: 424

| Property Na                          | me: W. Kodak Diamond Center                                                                                      |                                   |                                  |
|--------------------------------------|------------------------------------------------------------------------------------------------------------------|-----------------------------------|----------------------------------|
| Street Addre                         | Street #: <u>523</u> <u>(Low)</u> (Hig                                                                           | 5 Apartment #:(Low)               | (High)                           |
| Prefix:                              | StreetName:_Broadway                                                                                             | Suffix:                           | Туре:                            |
|                                      | ounty(s): <u>Hudson</u><br>pality(s): <u>Bayonne</u>                                                             |                                   | <del></del>                      |
| Local Place N                        | Name(s):<br>vnership: <u>Private</u>                                                                             | Block(s):                         | Lot(s):                          |
|                                      | Two attached brick buildings with castellat<br>y structure with patterned brickwork at the c                     |                                   |                                  |
| Registration<br>and Status<br>Dates: | National Historic Landmark: NA National Register: / / New Jersey Register: / / Determination of Eligibility: / / | Local Designatio Other Designatio | n:/ /<br>n:/ /<br>on:<br>tte:/ / |
| Photograph:                          | HIS H                                                                                                            |                                   |                                  |

Survey Name: Survey of Historic Sites, Structures and Districts: City of Bayonne
Surveyor: Andrea Lodato and Marianne Walsh
Organization: Cultural Resource Consulting Group

Date: March 2000

Historic Sites #: 424