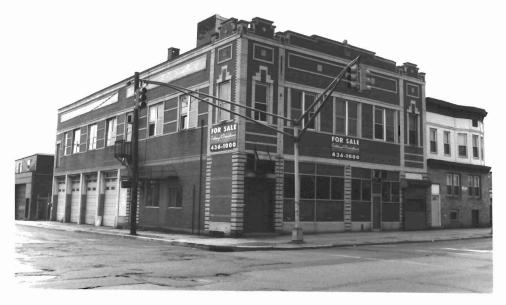

## Page 1 of 2

| BASE SURVEY FORM                                                                                                          | Historic Sites #: 422                                                                                                                   |
|---------------------------------------------------------------------------------------------------------------------------|-----------------------------------------------------------------------------------------------------------------------------------------|
| Property Name: 99¢ Depot, Adele's, Payless Shoe Sou                                                                       | rce                                                                                                                                     |
| Street Address: Street #: 501 (Low) 50                                                                                    | 7_ Apartment #:                                                                                                                         |
| Street Prefix: Name: <u>Broadway</u>                                                                                      | Suffix: Type:                                                                                                                           |
| County(s): Hudson  Municipality(s): Bayonne  Local Place Name(s):  Ownership: Private                                     | Block(s): Lot(s):                                                                                                                       |
|                                                                                                                           | k building with bracketed metal cornice. Patterned brickwork is -floor windows. There is a central bay window on the third floor. wood. |
| Registration and Status National Historic Landmark: NA  Dates: New Jersey Register: / / Determination of Eligibility: / / | Local Designation:/ Other Designation:                                                                                                  |
| Photograph:                                                                                                               | for Him Payless ShoeSource                                                                                                              |
| Survey Name: Survey of Historic Sites, Structures and Dis<br>Surveyor: Andrea Lodato and Marianne Walsh                   | tricts: City of Bayonne Date: March 2000                                                                                                |