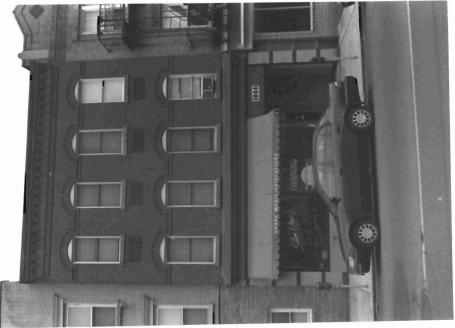

## Page 1 of 2

| BASE SURVEY FORM                                                                                                          | Historic Sites #: 422                                                                                                                   |
|---------------------------------------------------------------------------------------------------------------------------|-----------------------------------------------------------------------------------------------------------------------------------------|
| Property Name: 99¢ Depot, Adele's, Payless Shoe Sou                                                                       | rce                                                                                                                                     |
| Street Address: Street #: 501 (Low) 50                                                                                    | 7_ Apartment #:                                                                                                                         |
| Street Prefix: Name: <u>Broadway</u>                                                                                      | Suffix: Type:                                                                                                                           |
| County(s): Hudson  Municipality(s): Bayonne  Local Place Name(s):  Ownership: Private                                     | Block(s): Lot(s):                                                                                                                       |
|                                                                                                                           | k building with bracketed metal cornice. Patterned brickwork is -floor windows. There is a central bay window on the third floor. wood. |
| Registration and Status National Historic Landmark: NA  Dates: New Jersey Register: / / Determination of Eligibility: / / | Local Designation:/ Other Designation:                                                                                                  |
| Photograph:                                                                                                               | for Him Payless ShoeSource                                                                                                              |
| Survey Name: Survey of Historic Sites, Structures and Dis<br>Surveyor: Andrea Lodato and Marianne Walsh                   | tricts: City of Bayonne Date: March 2000                                                                                                |