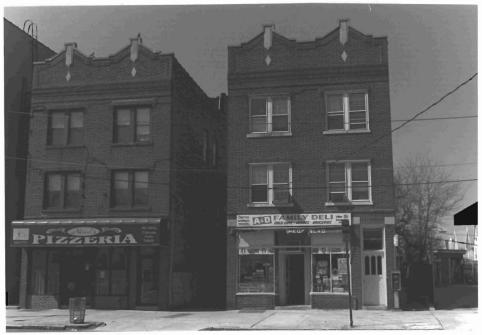

Date: March 2000

and

BASE SURVEY FORM Historic Sites #: 244

| Property No                          | ame:                                                                                                     |                       |                 |            |
|--------------------------------------|----------------------------------------------------------------------------------------------------------|-----------------------|-----------------|------------|
| Street Addre                         | ess: Street #: 880 (Low)                                                                                 | Apartm                | nent #:(Low     | (High)     |
| Prefix                               | Street<br>:: Name: John F. Kennedy                                                                       |                       |                 | Type: BLVD |
|                                      | County(s): Hudson                                                                                        |                       | e: <u>07002</u> | <u> </u>   |
| Local Place                          | ipality(s): <u>Bayonne</u> Name(s): vnership: <u>Private</u>                                             | Block(s):             | oov City        | Lot(s):    |
| Ow                                   | vileisiip. <u>rrivole</u>                                                                                | 0303 Quad. <u>Jer</u> | sey City        | -          |
|                                      | : Four-story brick apartment building sills. It has a parapet with cast stone                            |                       |                 |            |
|                                      |                                                                                                          |                       |                 |            |
|                                      |                                                                                                          |                       |                 |            |
|                                      |                                                                                                          |                       |                 |            |
| Registration<br>and Status<br>Dates: | National Historic Landmark:/_ National Register:/_ New Jersey Register:/_ Determination of Eligibility:/ |                       |                 | nion:/ /   |
| Photograph:                          |                                                                                                          |                       |                 |            |
|                                      |                                                                                                          |                       | H               |            |
|                                      |                                                                                                          |                       |                 |            |
|                                      | FI B G B B                                                                                               |                       |                 |            |
|                                      |                                                                                                          |                       |                 |            |