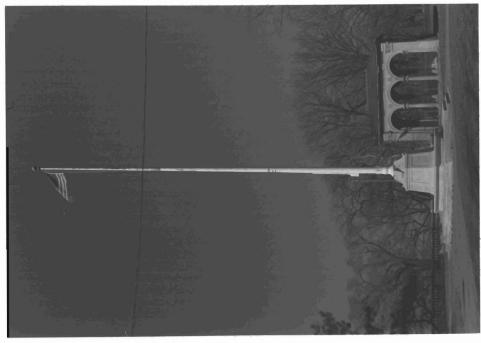

## BASE SURVEY FORM

Historic Sites #: 257

| DI TOL GOTTIL                        | TTOTAT                                                                                                         | Thislotte sites #. 257                             |          |
|--------------------------------------|----------------------------------------------------------------------------------------------------------------|----------------------------------------------------|----------|
| Property Name:_                      | Lookout Houses                                                                                                 |                                                    |          |
| Street Address:                      | Street #:                                                                                                      | Apartment #:(Low) (High)                           |          |
| Prefix:                              | Street                                                                                                         | Suffix: Type:_BLVD                                 | -        |
| Municipality<br>Local Place Name     | r(s): Hudson<br>r(s): Bayonne<br>r(s):<br>nip: Public                                                          | Block(s): Lot(s):                                  | <b>-</b> |
|                                      | lookout houses located in Stephen R. and have terra cotta tile roofs.                                          | Gregg Bayonne Park. The lookout houses are constru | icted of |
| Registration<br>and Status<br>Dates: | National Historic Landmark: NA National Register: / / New Jersey Register: / / termination of Eligibility: / / | Local Designation: / /                             | -<br>-   |
| Photograph:                          |                                                                                                                |                                                    |          |
|                                      |                                                                                                                |                                                    |          |
| Surveyor: And                        | vey of Historic Sites, Structures and Dis<br>drea Lodato and Marianne Walsh<br>tural Resource Consulting Group | stricts: City of Bayonne Date: March 2000          |          |