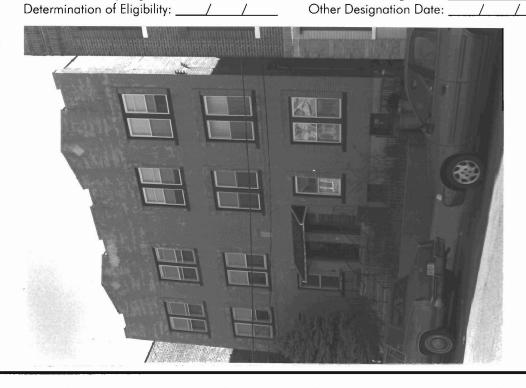

# BASE SURVEY FORM

Historic Sites #: 242

| Property Name:       |                                                                                                        |        |                              |                                                       |                  |         |
|----------------------|--------------------------------------------------------------------------------------------------------|--------|------------------------------|-------------------------------------------------------|------------------|---------|
| Street Address:      | Street #: 840                                                                                          | (High) | Apartment #:_                | (Low) (High                                           | <del>)</del>     |         |
| Prefix:              | Street                                                                                                 |        |                              | Тур                                                   |                  |         |
|                      | : Bayonne                                                                                              |        | Zip Code: <u>0700</u>        |                                                       |                  |         |
|                      | Private                                                                                                |        | :<br>uad: <u>Jersey City</u> | Lot(s): _                                             |                  |         |
|                      | ory brick apartment building<br>cornice and stone ornament                                             |        | itrance courtyar             | d and raised ba                                       | sement. It has o | a stone |
| and Status<br>Dates: | National Historic Landmark:<br>National Register:/<br>New Jersey Register:<br>mination of Eligibility: | / /    | Local De                     | Opinion:<br>esignation:<br>esignation:<br>ation Date: |                  |         |
| Photograph:          |                                                                                                        |        |                              |                                                       |                  |         |