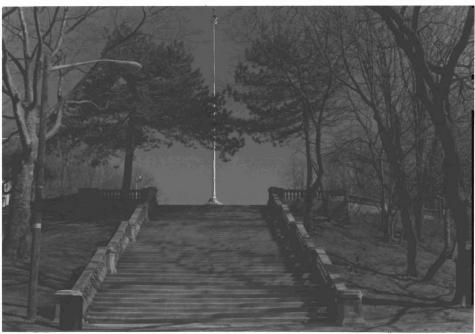

| Property Na                          | me: Stephen R. Gregg Bayonne Park                                                                                                                                                      |                                                               |                                  |
|--------------------------------------|----------------------------------------------------------------------------------------------------------------------------------------------------------------------------------------|---------------------------------------------------------------|----------------------------------|
| Street Addre                         | ess: Street #:                                                                                                                                                                         | Aparlment #:(Low)                                             | (High)                           |
| Prefix:                              | Street Name: John F. Kennedy                                                                                                                                                           | Suffix:                                                       | Type: BLVD                       |
|                                      | ounty(s): Hudson                                                                                                                                                                       | Zip Code: <u>07002</u>                                        | <u> </u>                         |
| Local Place N                        | pality(s): Bayonne Name(s): vnership: Public                                                                                                                                           | Block(s):<br>USGS Quad: <u>Jersey City</u>                    | Lot(s):                          |
| Streets. Lands<br>park along Ne      | : The Stephen R. Gregg Bayonne Park is loc<br>cape architect Charles N. Lowrie was hired<br>wark Bay. The park features sweeping hills<br>were completed for structures and objects fo | l in 1912 by the Hudson Cour<br>s, lookout houses, a bandstan | nty Parks Commission to design a |
| Registration<br>and Status<br>Dates: | National Historic Landmark:  National Register://  New Jersey Register:/_/  Determination of Eligibility:/_/                                                                           | Local Designation                                             | on:/<br>on:/<br>ion:<br>ate:/    |

## Photograph:

Survey Name: Survey of Historic Sites, Structures and Districts: City of Bayonne

Surveyor: Andrea Lodato and Marianne Walsh

Organization: Cultural Resource Consulting Group

Historic Sites #: 256