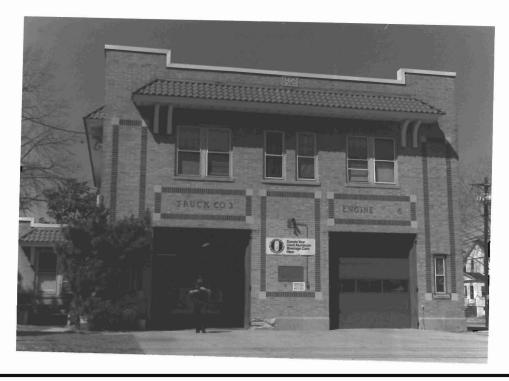

| Zip Code: <u>07002</u>              | <u> </u>                            |
| Local Place N                        | pality(s): <u>Bayonne</u><br>Name(s):<br>nership: <u>Public</u>                                                  |                                     | Lot(s):                             |
|                                      | Two-story buff brick firehouse. It has pent station. It was constructed circa 1928.                              | roofs with terra cotta tiles, red b | rick decorative details, and cast   |
| Registration<br>and Status<br>Dates: | National Historic Landmark: NA National Register: / / New Jersey Register: / / Determination of Eligibility: / / | Local Designation Other Designat    | on:/ /<br>on:/ /<br>ion:<br>ate:/ / |

### Photograph:



Survey Name: Survey of Historic Sites, Structures and Districts: City of Bayonne

Surveyor: <u>Andrea Lodato and Marianne Walsh</u> Organization: <u>Cultural Resource Consulting Group</u>

## BASE SURVEY FORM

Page 2 of 2

Historic Sites #: 285

#### Location Map:





Bibliography/Sources:

Additional Information:

More Research Needed? X Yes \_\_\_ No

#### INTENSIVE-LEVEL USE ONLY:

Attachments Included: \_\_\_ Building/Element \_\_\_ Landscape \_\_\_ Farm

\_\_\_\_ Bridge \_\_\_\_ Industry

Historic District: 

Yes 
No Historic District Name:

Status: 
Key Contributing 
Contributing 
Non Contributing

Associated Archaeological Site/Deposits? ☐ Yes ☐ No

(Known or potential sites - If yes, please describe briefly)

Survey Name: Survey of Historic Sites, Structures and Districts: City