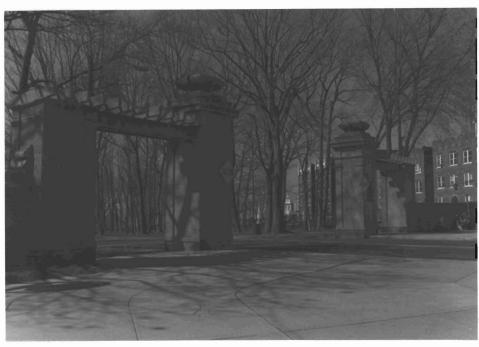

| Property Na                          | me: Stephen R. Gregg Bayonne Park                                                                                                                                                      |                                                               |                                  |
|--------------------------------------|----------------------------------------------------------------------------------------------------------------------------------------------------------------------------------------|---------------------------------------------------------------|----------------------------------|
| Street Addre                         | ess: Street #:                                                                                                                                                                         | Aparlment #:(Low)                                             | (High)                           |
| Prefix:                              | Street Name: John F. Kennedy                                                                                                                                                           | Suffix:                                                       | Type: BLVD                       |
|                                      | ounty(s): Hudson                                                                                                                                                                       | Zip Code: <u>07002</u>                                        | <u> </u>                         |
| Local Place N                        | pality(s): Bayonne Name(s): vnership: Public                                                                                                                                           | Block(s):<br>USGS Quad: <u>Jersey City</u>                    | Lot(s):                          |
| Streets. Lands<br>park along Ne      | : The Stephen R. Gregg Bayonne Park is loc<br>cape architect Charles N. Lowrie was hired<br>wark Bay. The park features sweeping hills<br>were completed for structures and objects fo | l in 1912 by the Hudson Cour<br>s, lookout houses, a bandstan | nty Parks Commission to design a |
| Registration<br>and Status<br>Dates: | National Historic Landmark:  National Register://  New Jersey Register:/_/  Determination of Eligibility:/_/                                                                           | Local Designation                                             | on:/<br>on:/<br>ion:<br>ate:/    |