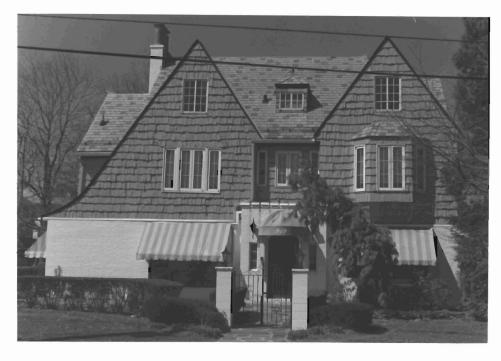

#### BASE SURVEY FORM Historic Sites #: 246

| Property No                          | ame:                                                                                                             |                                   |                            |
|--------------------------------------|------------------------------------------------------------------------------------------------------------------|-----------------------------------|----------------------------|
| Street Addre                         | Street #: 919 (High                                                                                              | Apartment #:(Low)                 | (High)                     |
| Prefix                               | Street<br>: Name: <u>John F. Kennedy</u>                                                                         | Suffix:                           | Type:_BLVD                 |
|                                      | ounty(s): <u>Hudson</u><br>pality(s): <u>Bayonne</u>                                                             | Zip Code: <u>07002</u>            |                            |
|                                      | Name(s):<br>vnership: <u>Private</u>                                                                             |                                   | Lot(s):                    |
|                                      | : Two-and-one-half-story house with paired s clad with wood shingles. It has a slate roo                         |                                   |                            |
| Registration<br>and Status<br>Dates: | National Historic Landmark: NA National Register: / / New Jersey Register: / / Determination of Eligibility: / / | Local Designatio Other Designatio | n:/<br>n:/<br>on:<br>ate:/ |

Photograph:

Survey Name: Survey of Historic Sites, Structures and Districts: City of Bayonne
Surveyor: Andrea Lodato and Marianne Walsh
Organization: Cultural Resource Consulting Group

Date: March 2000