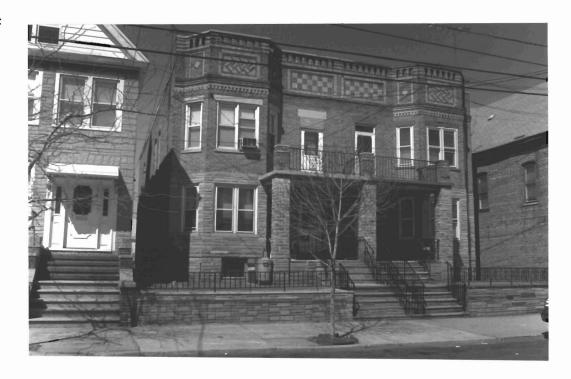

# BASE SURVEY FORM

Historic Sites #: 253

| Street Addre  | me:                                                              | 17 Apartment #:(Low)                              |                                  |
|---------------|------------------------------------------------------------------|---------------------------------------------------|----------------------------------|
| Prefix:       | Street<br>Name: John F. Kennedy                                  |                                                   | Туре: <u>BLVD</u>                |
|               | ounty(s): <u>Hudson</u>                                          | Zip Code: <u>07002</u>                            |                                  |
| Local Place N | pality(s): <u>Bayonne</u><br>lame(s):<br>nership: <u>Private</u> | Block(s):<br>USGS Quad: <u>Jersey City</u>        | Lot(s):                          |
|               |                                                                  |                                                   |                                  |
|               | Two paired three-story, two-bay brick buil ornamentation.        | ldings. Both buildings have ston                  | e window sills and brick parapet |
|               |                                                                  | SHPO Opini/<br>Local Designati<br>/ Other Designa | on: /<br>tion: /<br>Date: /      |