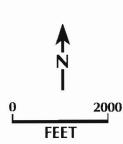

# BASE SURVEY FORM

Historic Sites #: 255

| Property No                          | ame: Marist High School Brothers' Residence                                                                      |                                                                                                                                                                                                                                                                                                                                                                                                                                                                                                                                                                                                                                                                                                                                                                                                                                                                                                                                                                                                                                                                                                                                                                                                                                                                                                                                                                                                                                                                                                                                                                                                                                                                                                                                                                                                                                                                                                                                                                                                                                                                                                                               |            |
|--------------------------------------|------------------------------------------------------------------------------------------------------------------|-------------------------------------------------------------------------------------------------------------------------------------------------------------------------------------------------------------------------------------------------------------------------------------------------------------------------------------------------------------------------------------------------------------------------------------------------------------------------------------------------------------------------------------------------------------------------------------------------------------------------------------------------------------------------------------------------------------------------------------------------------------------------------------------------------------------------------------------------------------------------------------------------------------------------------------------------------------------------------------------------------------------------------------------------------------------------------------------------------------------------------------------------------------------------------------------------------------------------------------------------------------------------------------------------------------------------------------------------------------------------------------------------------------------------------------------------------------------------------------------------------------------------------------------------------------------------------------------------------------------------------------------------------------------------------------------------------------------------------------------------------------------------------------------------------------------------------------------------------------------------------------------------------------------------------------------------------------------------------------------------------------------------------------------------------------------------------------------------------------------------------|------------|
| Street Addr                          | Street #: 1241 (Low) (High)                                                                                      | Apartment #:(Low)                                                                                                                                                                                                                                                                                                                                                                                                                                                                                                                                                                                                                                                                                                                                                                                                                                                                                                                                                                                                                                                                                                                                                                                                                                                                                                                                                                                                                                                                                                                                                                                                                                                                                                                                                                                                                                                                                                                                                                                                                                                                                                             | (High)     |
| Prefix                               | Street<br>:: Name: <u>John F. Kennedy</u>                                                                        | Suffix:                                                                                                                                                                                                                                                                                                                                                                                                                                                                                                                                                                                                                                                                                                                                                                                                                                                                                                                                                                                                                                                                                                                                                                                                                                                                                                                                                                                                                                                                                                                                                                                                                                                                                                                                                                                                                                                                                                                                                                                                                                                                                                                       | Type:_BLVD |
|                                      | County(s): Hudson                                                                                                | Zip Code: <u>07002</u>                                                                                                                                                                                                                                                                                                                                                                                                                                                                                                                                                                                                                                                                                                                                                                                                                                                                                                                                                                                                                                                                                                                                                                                                                                                                                                                                                                                                                                                                                                                                                                                                                                                                                                                                                                                                                                                                                                                                                                                                                                                                                                        |            |
| Local Place 1                        | ipality(s): <u>Bayonne</u> Name(s):  wnership: <u>Private</u>                                                    | Block(s):<br>USGS Quad: <u>Jersey City</u>                                                                                                                                                                                                                                                                                                                                                                                                                                                                                                                                                                                                                                                                                                                                                                                                                                                                                                                                                                                                                                                                                                                                                                                                                                                                                                                                                                                                                                                                                                                                                                                                                                                                                                                                                                                                                                                                                                                                                                                                                                                                                    | Lot(s):    |
|                                      | n: Two-and-one-half-story side-gabled buildin<br>building is red brick with stone window sills a                 |                                                                                                                                                                                                                                                                                                                                                                                                                                                                                                                                                                                                                                                                                                                                                                                                                                                                                                                                                                                                                                                                                                                                                                                                                                                                                                                                                                                                                                                                                                                                                                                                                                                                                                                                                                                                                                                                                                                                                                                                                                                                                                                               |            |
| Registration<br>and Status<br>Dates: | National Historic Landmark: NA National Register: / / New Jersey Register: / / Determination of Eligibility: / / | Local Designatio Other Designatio                                                                                                                                                                                                                                                                                                                                                                                                                                                                                                                                                                                                                                                                                                                                                                                                                                                                                                                                                                                                                                                                                                                                                                                                                                                                                                                                                                                                                                                                                                                                                                                                                                                                                                                                                                                                                                                                                                                                                                                                                                                                                             | n:/        |
| Photograph:                          |                                                                                                                  |                                                                                                                                                                                                                                                                                                                                                                                                                                                                                                                                                                                                                                                                                                                                                                                                                                                                                                                                                                                                                                                                                                                                                                                                                                                                                                                                                                                                                                                                                                                                                                                                                                                                                                                                                                                                                                                                                                                                                                                                                                                                                                                               |            |
|                                      |                                                                                                                  | PARTIES AND DESCRIPTION OF THE PARTY OF THE | 1945 NE 1  |