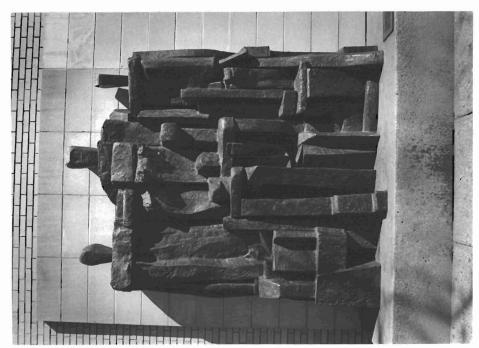

| R/ | SF  | SI | IR\/      | 'FY | FO | RM    |
|----|-----|----|-----------|-----|----|-------|
| U  | JUL | J  | / I 🗙 🛚 V |     |    | IVIVI |

| Property Na                          | ıme:Family                                                                                           |                                            |                                        |
|--------------------------------------|------------------------------------------------------------------------------------------------------|--------------------------------------------|----------------------------------------|
| Street Addre                         | Street #: 1050 (Low) (High)                                                                          | Apartment #:(Low)                          | (High)                                 |
| Prefix:                              | Street Name: John F. Kennedy                                                                         | Suffix:                                    | _ Type: BLVD                           |
|                                      | ounty(s): Hudson<br>pality(s): Bayonne                                                               | Zip Code: <u>0700</u>                      | 2                                      |
| Local Place N                        | Name(s):                                                                                             | Block(s):<br>USGS Quad: <u>Jersey City</u> | Lot(s):                                |
|                                      | Bronze statue by Irving Marantz mounted of tatue was dedicated in 1968.                              | on a granite base. It is locate            | ed in front of the Jewish Community    |
| Registration<br>and Status<br>Dates: | National Historic Landmark:  National Register:  New Jersey Register:  Determination of Eligibility: | Local Designati<br>Other Designa           | nion: /<br>ion: /<br>ition:<br>Date: / |
| DI 1 I                               |                                                                                                      |                                            |                                        |

## Photograph:

Survey Name: <u>Survey of Historic Sites, Structures and Districts: City of Bayonne</u> Surveyor: <u>Andrea Lodato and Marianne Walsh</u>

Organization: Cultural Resource Consulting Group

Historic Sites #: 251