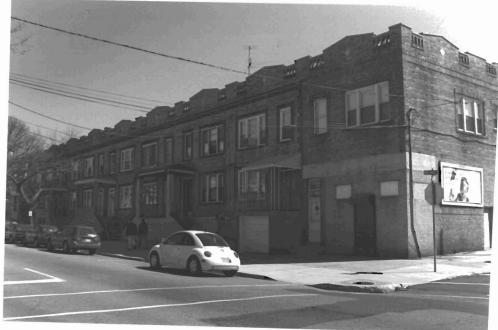

# BASE SURVEY FORM

Historic Sites #: 242

| Property Name:       |                                                                                                        |        |                              |                                                       |                  |         |
|----------------------|--------------------------------------------------------------------------------------------------------|--------|------------------------------|-------------------------------------------------------|------------------|---------|
| Street Address:      | Street #: 840                                                                                          | (High) | Apartment #:_                | (Low) (High                                           | <del>)</del>     |         |
| Prefix:              | Street                                                                                                 |        |                              | Тур                                                   |                  |         |
|                      | : Bayonne                                                                                              |        | Zip Code: <u>0700</u>        |                                                       |                  |         |
|                      | Private                                                                                                |        | :<br>uad: <u>Jersey City</u> | Lot(s): _                                             |                  |         |
|                      | ory brick apartment building<br>cornice and stone ornament                                             |        | itrance courtyar             | d and raised ba                                       | sement. It has o | a stone |
| and Status<br>Dates: | National Historic Landmark:<br>National Register:/<br>New Jersey Register:<br>mination of Eligibility: | / /    | Local De                     | Opinion:<br>esignation:<br>esignation:<br>ation Date: |                  |         |
| Photograph:          |                                                                                                        |        |                              |                                                       |                  |         |

Survey Name: Survey of Historic Sites, Structures and Districts: City of Bayonne

Surveyor: Andrea Lodato and Marianne Walsh

Organization: Cultural Resource Consulting Group

Historic Sites #: 242