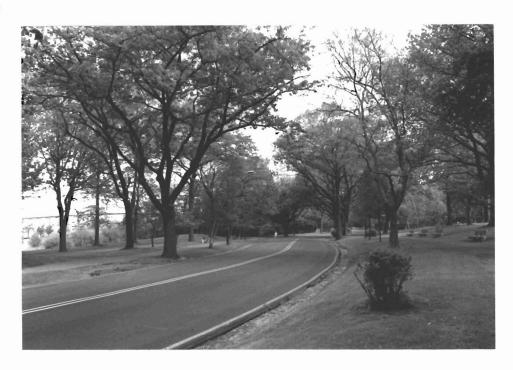

| Property Na                          | me: Stephen R. Gregg Bayonne Park                                                                                                                                                      |                                                               |                                  |
|--------------------------------------|----------------------------------------------------------------------------------------------------------------------------------------------------------------------------------------|---------------------------------------------------------------|----------------------------------|
| Street Addre                         | ess: Street #:                                                                                                                                                                         | Aparlment #:(Low)                                             | (High)                           |
| Prefix:                              | Street Name: John F. Kennedy                                                                                                                                                           | Suffix:                                                       | Type: BLVD                       |
|                                      | ounty(s): Hudson                                                                                                                                                                       | Zip Code: <u>07002</u>                                        | <u> </u>                         |
| Local Place N                        | pality(s): Bayonne Name(s): vnership: Public                                                                                                                                           | Block(s):<br>USGS Quad: <u>Jersey City</u>                    | Lot(s):                          |
| Streets. Lands<br>park along Ne      | : The Stephen R. Gregg Bayonne Park is loc<br>cape architect Charles N. Lowrie was hired<br>wark Bay. The park features sweeping hills<br>were completed for structures and objects fo | l in 1912 by the Hudson Cour<br>s, lookout houses, a bandstan | nty Parks Commission to design a |
| Registration<br>and Status<br>Dates: | National Historic Landmark:  National Register://  New Jersey Register:/_/  Determination of Eligibility:/_/                                                                           | Local Designation                                             | on:/<br>on:/<br>ion:<br>ate:/    |

## Photograph:

Survey Name: Survey of Historic Sites, Structures and Districts: City of Bayonne

Surveyor: Andrea Lodato and Marianne Walsh

Organization: Cultural Resource Consulting Group

Historic Sites #: 256