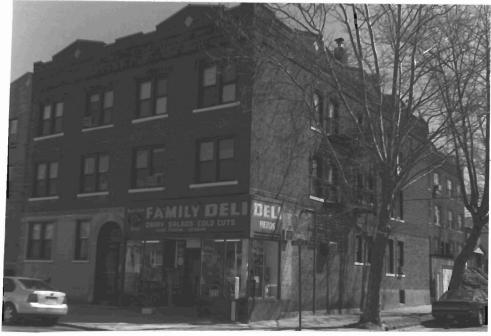

| BASE SURVEY FORM                     |                                                                                                                      | Historic Site                                                         | s #: 241                     |
|--------------------------------------|----------------------------------------------------------------------------------------------------------------------|-----------------------------------------------------------------------|------------------------------|
| Property Nam                         | e:                                                                                                                   |                                                                       |                              |
| Street Address                       | Street #:                                                                                                            | Apartment #:                                                          | (High)                       |
| Prefix:                              | Street<br>Name: <u>John F. Kennedy</u>                                                                               | Suffix:                                                               |                              |
|                                      | unty(s): <u>Hudson</u>                                                                                               |                                                                       |                              |
| Local Place Na                       | nlity(s): Bayonne me(s): ership: Private                                                                             | Block(s):                                                             | Lot(s):                      |
|                                      | our-story brick apartment building with ropet with cast stone finials and cast stone                                 |                                                                       |                              |
| Registration<br>and Status<br>Dates: | National Historic Landmark: <u>NA</u> National Register:/_/ New Jersey Register:/_/ Determination of Eligibility:/_/ | SHPO Opinion Local Designation Other Designation Other Designation Do | n:/<br>on:/<br>on:<br>ote:// |
| Photograph:                          |                                                                                                                      |                                                                       |                              |