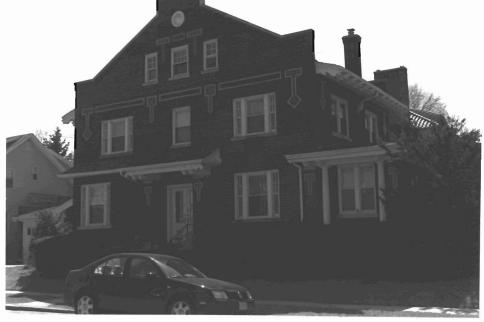

#### BASE SURVEY FORM Historic Sites #: 246

| Property No                          | ame:                                                                                                             |                                   |                            |
|--------------------------------------|------------------------------------------------------------------------------------------------------------------|-----------------------------------|----------------------------|
| Street Addre                         | Street #: 919 (High                                                                                              | Apartment #:(Low)                 | (High)                     |
| Prefix                               | Street<br>: Name: <u>John F. Kennedy</u>                                                                         | Suffix:                           | Type:_BLVD                 |
|                                      | ounty(s): <u>Hudson</u><br>pality(s): <u>Bayonne</u>                                                             | Zip Code: <u>07002</u>            |                            |
|                                      | Name(s):<br>vnership: <u>Private</u>                                                                             |                                   | Lot(s):                    |
|                                      | : Two-and-one-half-story house with paired s clad with wood shingles. It has a slate roo                         |                                   |                            |
| Registration<br>and Status<br>Dates: | National Historic Landmark: NA National Register: / / New Jersey Register: / / Determination of Eligibility: / / | Local Designatio Other Designatio | n:/<br>n:/<br>on:<br>ate:/ |

Photograph:

Survey Name: Survey of Historic Sites, Structures and Districts: City of Bayonne
Surveyor: Andrea Lodato and Marianne Walsh
Organization: Cultural Resource Consulting Group

Date: March 2000