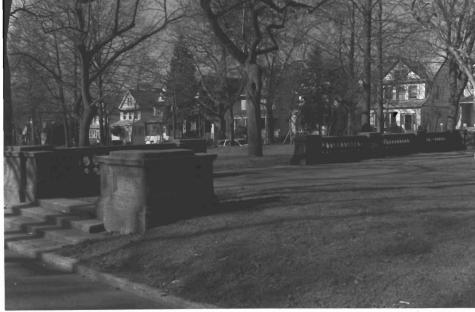

| Property Na                          | me: Stephen R. Gregg Bayonne Park                                                                                                                                                      |                                                               |                                  |
|--------------------------------------|----------------------------------------------------------------------------------------------------------------------------------------------------------------------------------------|---------------------------------------------------------------|----------------------------------|
| Street Addre                         | ess: Street #:                                                                                                                                                                         | Aparlment #:(Low)                                             | (High)                           |
| Prefix:                              | Street Name: John F. Kennedy                                                                                                                                                           | Suffix:                                                       | Type: BLVD                       |
|                                      | ounty(s): Hudson                                                                                                                                                                       | Zip Code: <u>07002</u>                                        | <u> </u>                         |
| Local Place N                        | pality(s): Bayonne Name(s): vnership: Public                                                                                                                                           | Block(s):<br>USGS Quad: <u>Jersey City</u>                    | Lot(s):                          |
| Streets. Lands<br>park along Ne      | : The Stephen R. Gregg Bayonne Park is loc<br>cape architect Charles N. Lowrie was hired<br>wark Bay. The park features sweeping hills<br>were completed for structures and objects fo | l in 1912 by the Hudson Cour<br>s, lookout houses, a bandstan | nty Parks Commission to design a |
| Registration<br>and Status<br>Dates: | National Historic Landmark:  National Register://  New Jersey Register:/_/  Determination of Eligibility:/_/                                                                           | Local Designation                                             | on:/<br>on:/<br>ion:<br>ate:/    |