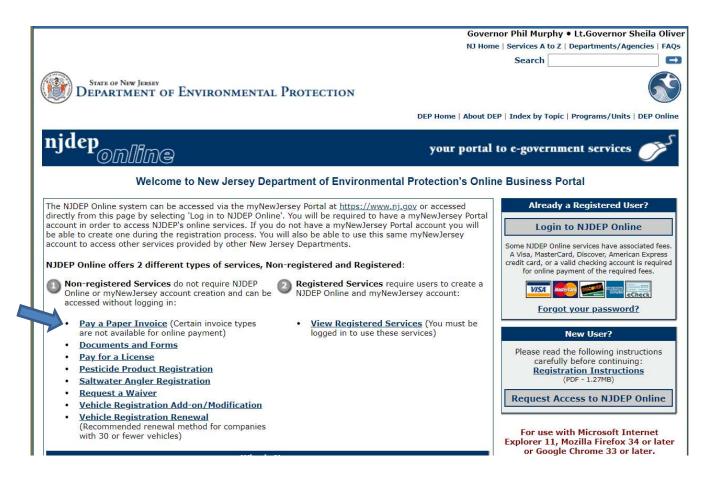

The following instructions explain how to pay a bill online using an e-Check or Credit Card.

Go to the web site <u>http://www.nj.gov/dep/online/</u>.

Click on the link for "Pay a Paper Invoice."

**Enter** the **Invoice Number** listed on the automatic email sent to the consultant & the fee/billing contact. Please note that you will not receive an actual paper invoice but an invoice number via email to complete the transaction.

## **Click** Continue.

| njhome   citizen   business   government   services A to Z   departments                                                                                                                                                                                                                                                                                                                                                                                                                                                                                        |                                                                                                                                                                                         |
|-----------------------------------------------------------------------------------------------------------------------------------------------------------------------------------------------------------------------------------------------------------------------------------------------------------------------------------------------------------------------------------------------------------------------------------------------------------------------------------------------------------------------------------------------------------------|-----------------------------------------------------------------------------------------------------------------------------------------------------------------------------------------|
| newjersey<br>department of environmental protection                                                                                                                                                                                                                                                                                                                                                                                                                                                                                                             | <sup>njdep</sup> online                                                                                                                                                                 |
|                                                                                                                                                                                                                                                                                                                                                                                                                                                                                                                                                                 | njdep home I about dep I index by topic I programs/units I dep online                                                                                                                   |
| Documents and Forms Non-Registered Services Registered Services                                                                                                                                                                                                                                                                                                                                                                                                                                                                                                 |                                                                                                                                                                                         |
| Version: 9.0.1                                                                                                                                                                                                                                                                                                                                                                                                                                                                                                                                                  | Help   Login                                                                                                                                                                            |
| EXPRESS PAYMENT - ENTER INVOICE NUMBER                                                                                                                                                                                                                                                                                                                                                                                                                                                                                                                          |                                                                                                                                                                                         |
| <b>IMPORTANT</b> As of July 1, 2015, the New Jersey Department of Environmental Protection (I convenience fee model for accepting credit card payments. Please note that NJDEP will cont (available on some services) payment options completely free of any transaction charges. As of April 1, 2019, the convenience fee is 2.0% of the amount being charged + \$0.50. If ye credit card processing web page. This page will display a line item for the NJDEP fee a credit card convenience fee to be charged. As an example, if the DEP fee is \$50.00, the | inue to offer electronic check (eCheck/EFT) and Bill Me Later<br>ou select Pay via Credit Card, you will be transferred to the<br>and a separate Service Fee line item representing the |
| In order to retrieve your invoice, please enter either the Invoice Number or the NJEMS Bill I                                                                                                                                                                                                                                                                                                                                                                                                                                                                   | D, exactly as found in the upper right of your paper invoice.                                                                                                                           |
| Invoice Number:                                                                                                                                                                                                                                                                                                                                                                                                                                                                                                                                                 |                                                                                                                                                                                         |
| NJEMS Bill ID:                                                                                                                                                                                                                                                                                                                                                                                                                                                                                                                                                  |                                                                                                                                                                                         |
|                                                                                                                                                                                                                                                                                                                                                                                                                                                                                                                                                                 | Continue                                                                                                                                                                                |