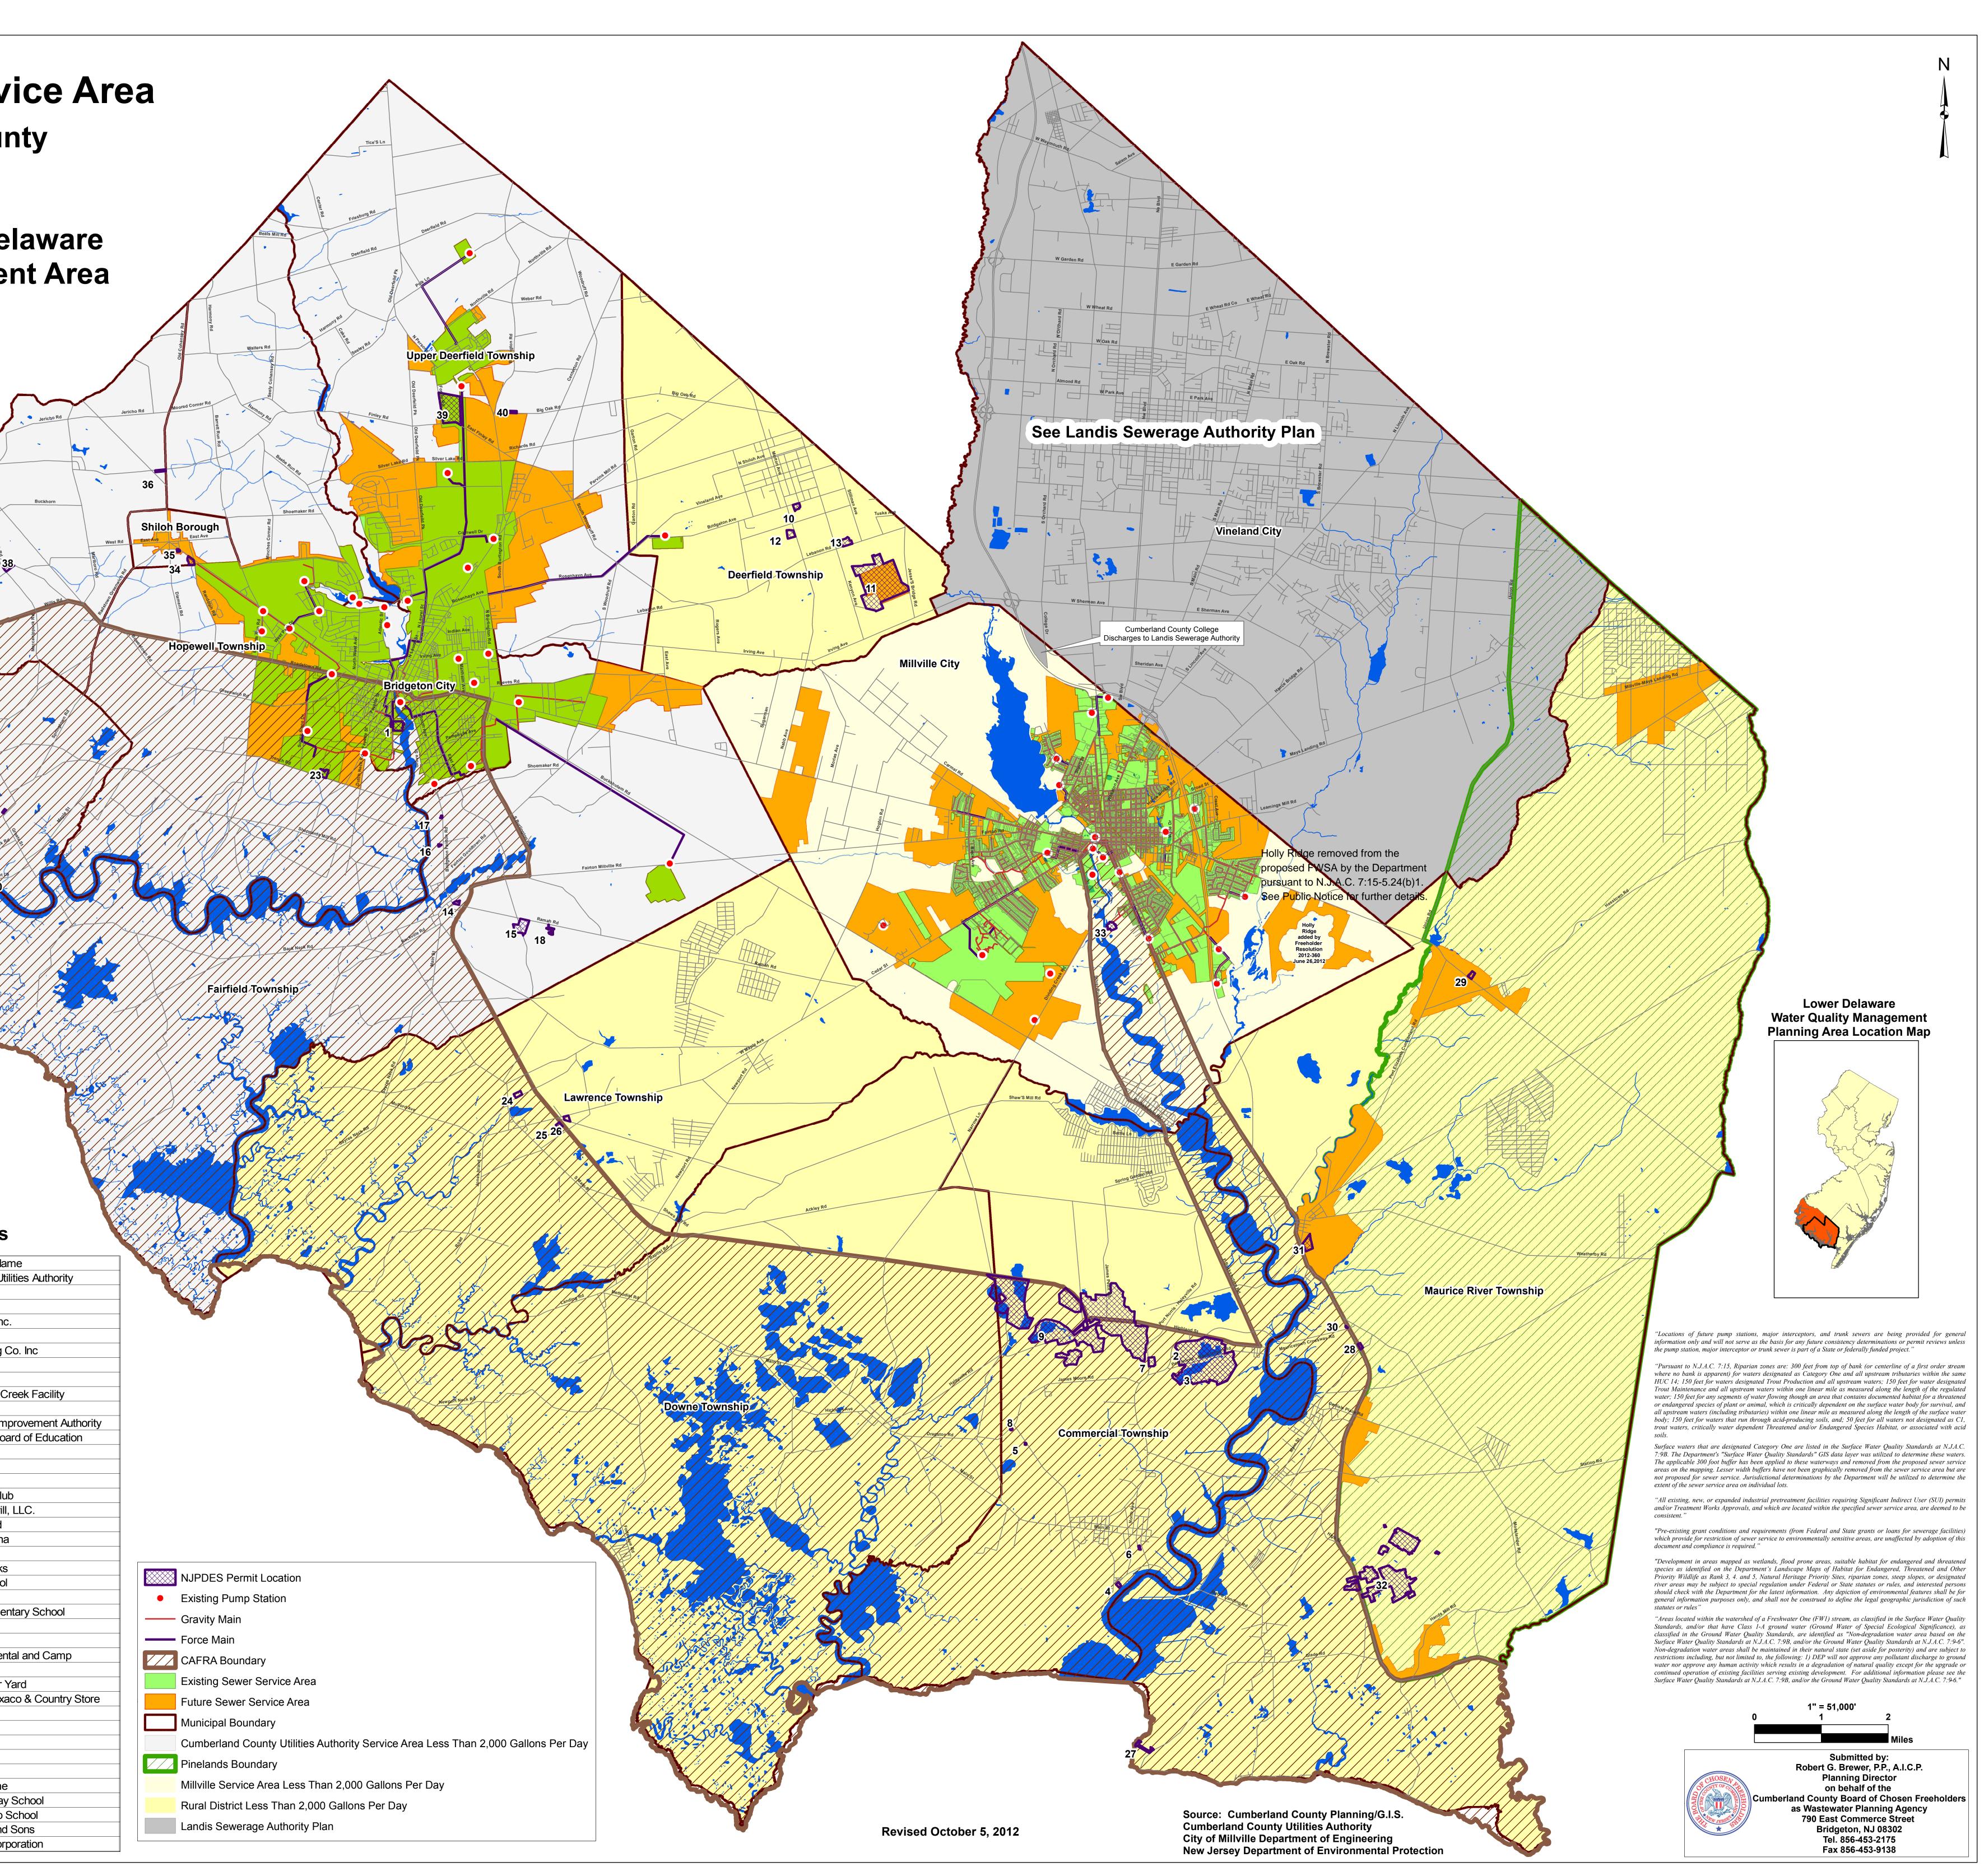

## **Future Wastewater Service Area Draft Cumberland County** WMP SSA May 30, 2012 Amending The Lower Delaware Water Quality Management Area

Stow Creek Township

## **Cumberland County NJPDES Permits**

| ID | TYPE  | NJPDES Permit#       | Municipality             | Name                                      |
|----|-------|----------------------|--------------------------|-------------------------------------------|
| 1  | SW    | NJ0024651            | Bridgeton City           | Cumberland County Utilities Authority     |
| -  | SW    | NJ0004251            | Commercial Township      | US Silica Co                              |
|    | GW    | NJ0101699            | Commercial Township      | US Sílica Co                              |
|    | SW    | NJ0029696            | Commercial Township      | Bivalve Packing Co. Inc.                  |
|    | T-1   | NJG0133540           | Commercial Township      | Port Housing                              |
|    | GW    | NJ0075159            | Commercial Township      | Hillard Bloom Packing Co. Inc             |
|    | T-1   | NJG00883682          | Commercial Township      | Haleyville School                         |
| 8  | T-1   | NJG0133647           | Commercial Township      | Port Housing                              |
| 9  | GW/SW | NJ0089362, NJ0004405 | Commercial Township      | Unimin Corp Dividing Creek Facility       |
| 10 | GW    | NJ 0068756           | Deerfield Township       | F & S Produce                             |
| 11 | GW    | NJ 0102555           | Deerfield Township       | Cumberland County Improvement Authority   |
| 12 | GW    | NJ 0089001           | Deerfield Township       | Deerfield Township Board of Education     |
|    | GW    | NJ 0051055           | Deerfield Township       | F & S Produce                             |
| 14 |       |                      | Fairfield Township       | Fairton School                            |
| 15 | GW    | NJ0084018            | Fairfield Township       | Fairton Oaks                              |
| 16 | T-1   | NJG0072508           | Fairfield Township       | Cohanzick Country Club                    |
| 17 | T-1   | NJG0156442           | Fairfield Township       | Toad Fish Bar and Grill, LLC.             |
| 18 | T-1   | NJG0089486           | Fairfield Township       | Circle D Campground                       |
| 19 | T-1   | NJG0141313           | Greenwich Township       | Hancock Harbor Marina                     |
| 20 |       |                      | Greenwich Township       | Ship John Inn                             |
| 21 |       |                      | Greenwich Township       | Greenwich Boat Works                      |
| 22 |       |                      | Greenwich Township       | Morris Goodwin School                     |
| 23 |       |                      | Hopewell Township        | Dutch Neck Village                        |
| 24 | GW    | NJ0132667            | Lawrence Township        | Myron L. Powell Elementary School         |
| 25 | T-1   | NJ0137987            | Lawrence Township        | Santa Sweets                              |
| 26 | GW    | NJ0137987            | Lawrence Township        | Santa Sweets                              |
| 27 | T-1   | NJG0135801           | Maurice River Township   | Captain Klein Boat Rental and Camp        |
| 28 | T-1   | NJG0089249           | Maurice River Township   | The Villages                              |
| 29 | GW    | NJ0102725            | Maurice River Township   | NJDOT Maurice River Yard                  |
| 30 | T-1   | NJG0169731           | Maurice River Township   | Saltwinder Multani/Texaco & Country Store |
| 31 | T-1   | NJG0128503           | Maurice River Township   | Port Elizabeth School                     |
| 32 | SW    | NJ0102849            | Maurice River Township   | Bayside State Prison                      |
| 33 | SW    | NJ0029467            | Millville City           | City of Millville                         |
| 34 |       |                      | Shiloh Borough           | Swansea                                   |
| 35 |       |                      | Shiloh Borough           | Shiloh School                             |
| 36 | T-1   | NJG0085839           | Stow Creek Township      | Bayshore Mobile Home                      |
| 37 |       |                      | Stow Creek Township      | Woodland Country Day School               |
| 38 |       |                      | Stow Creek Township      | Stow Creek Township School                |
| 39 | GW    | NJ0087602            | Upper Deerfield Township | Seabrook Brothers and Sons                |
| 40 | T-1   | NJG0174483           | Upper Deerfield Township | Seabrook Housing Corporation              |