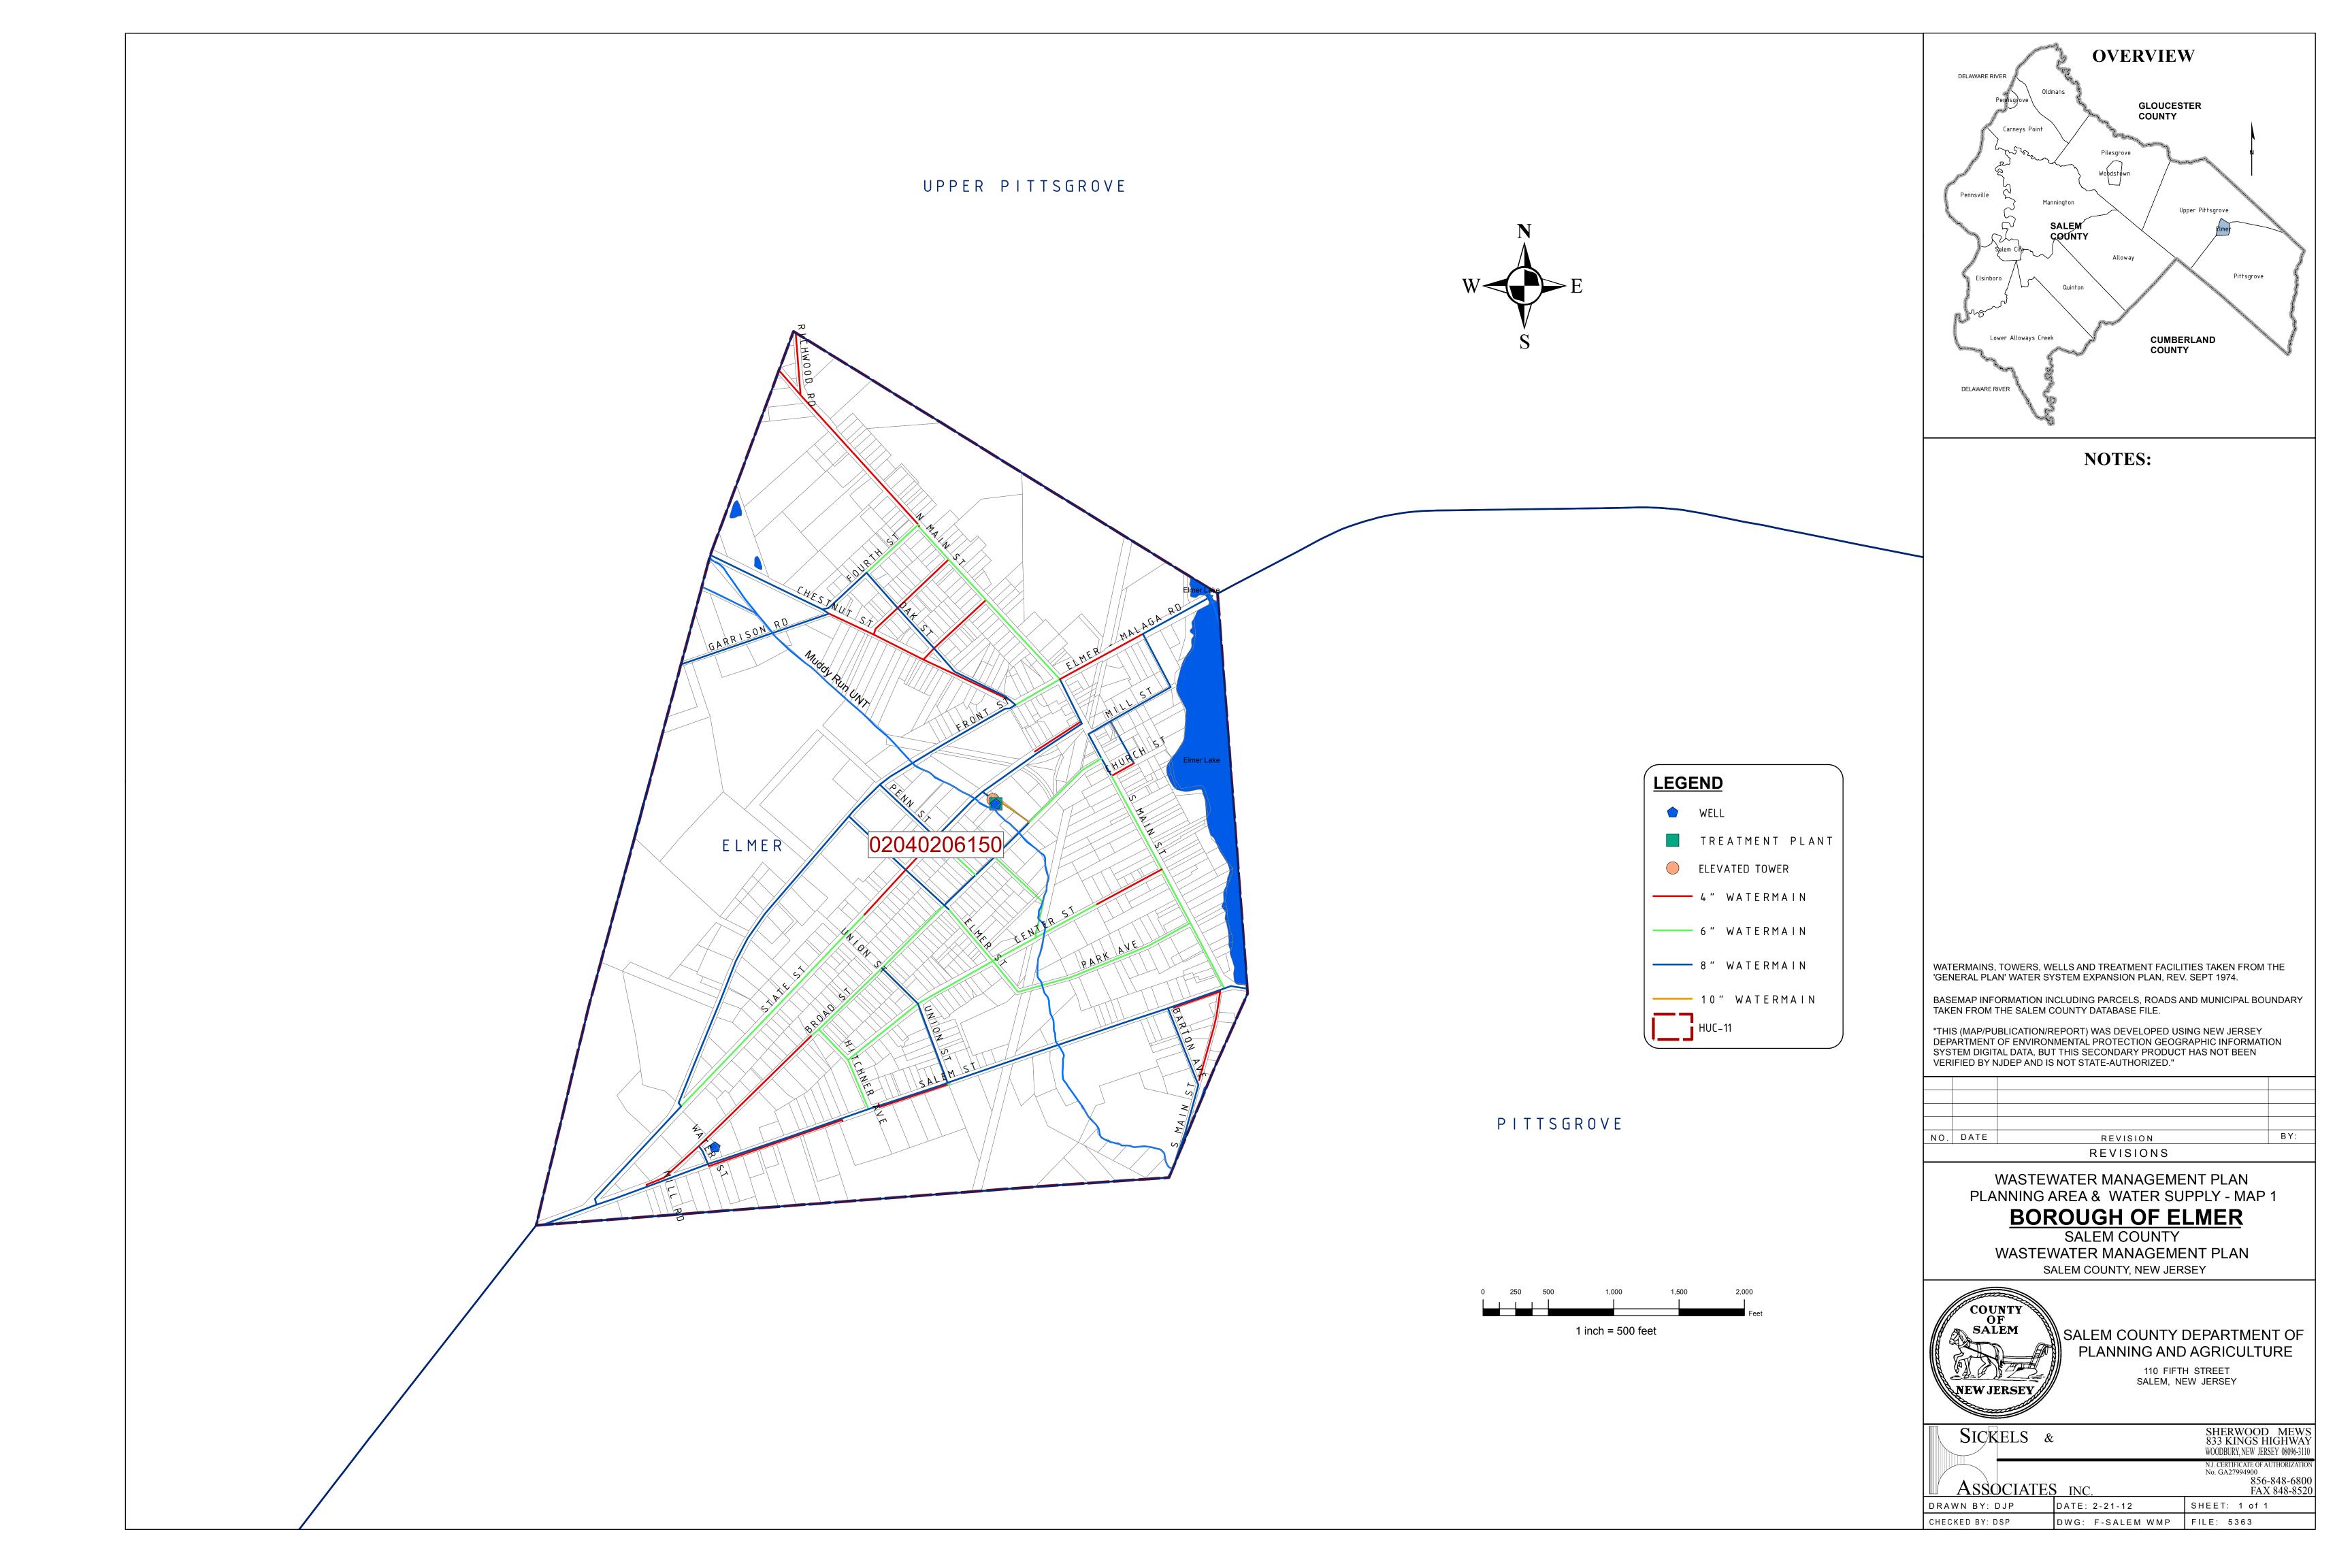

**OVERVIEW** 

TURE PUMP STATIONS, MAJOR INTERCEPTORS, RS ARE BEING PROVIDED FOR GENERAL INFORMATION ONLY RVE AS THE BASIS FOR ANY FUTURE CONSISTENCY OR PERMIT REVIEWS UNLESS THE PUMP STATION, MAJOR TRUNK SEWER IS PART OF RALLY FUNDED PROJECT."

BASEMAP INFORMATION INCLUDING PARCELS, ROADS AND MUNICIPAL BOUNDARY TAKEN FROM THE SALEM COUNTY DATABASE FILE.

"THIS (MAP/PUBLICATION/REPORT) WAS DEVELOPED USING NEW JERSEY DEPARTMENT OF ENVIRONMENTAL PROTECTION GEOGRAPHIC INFORMATION SYSTEM DIGITAL DATA, BUT THIS SECONDARY PRODUCT HAS NOT BEEN VERIFIED BY NJDEP AND IS NOT STATE-AUTHORIZED."

## UPPER PITTSGROVE