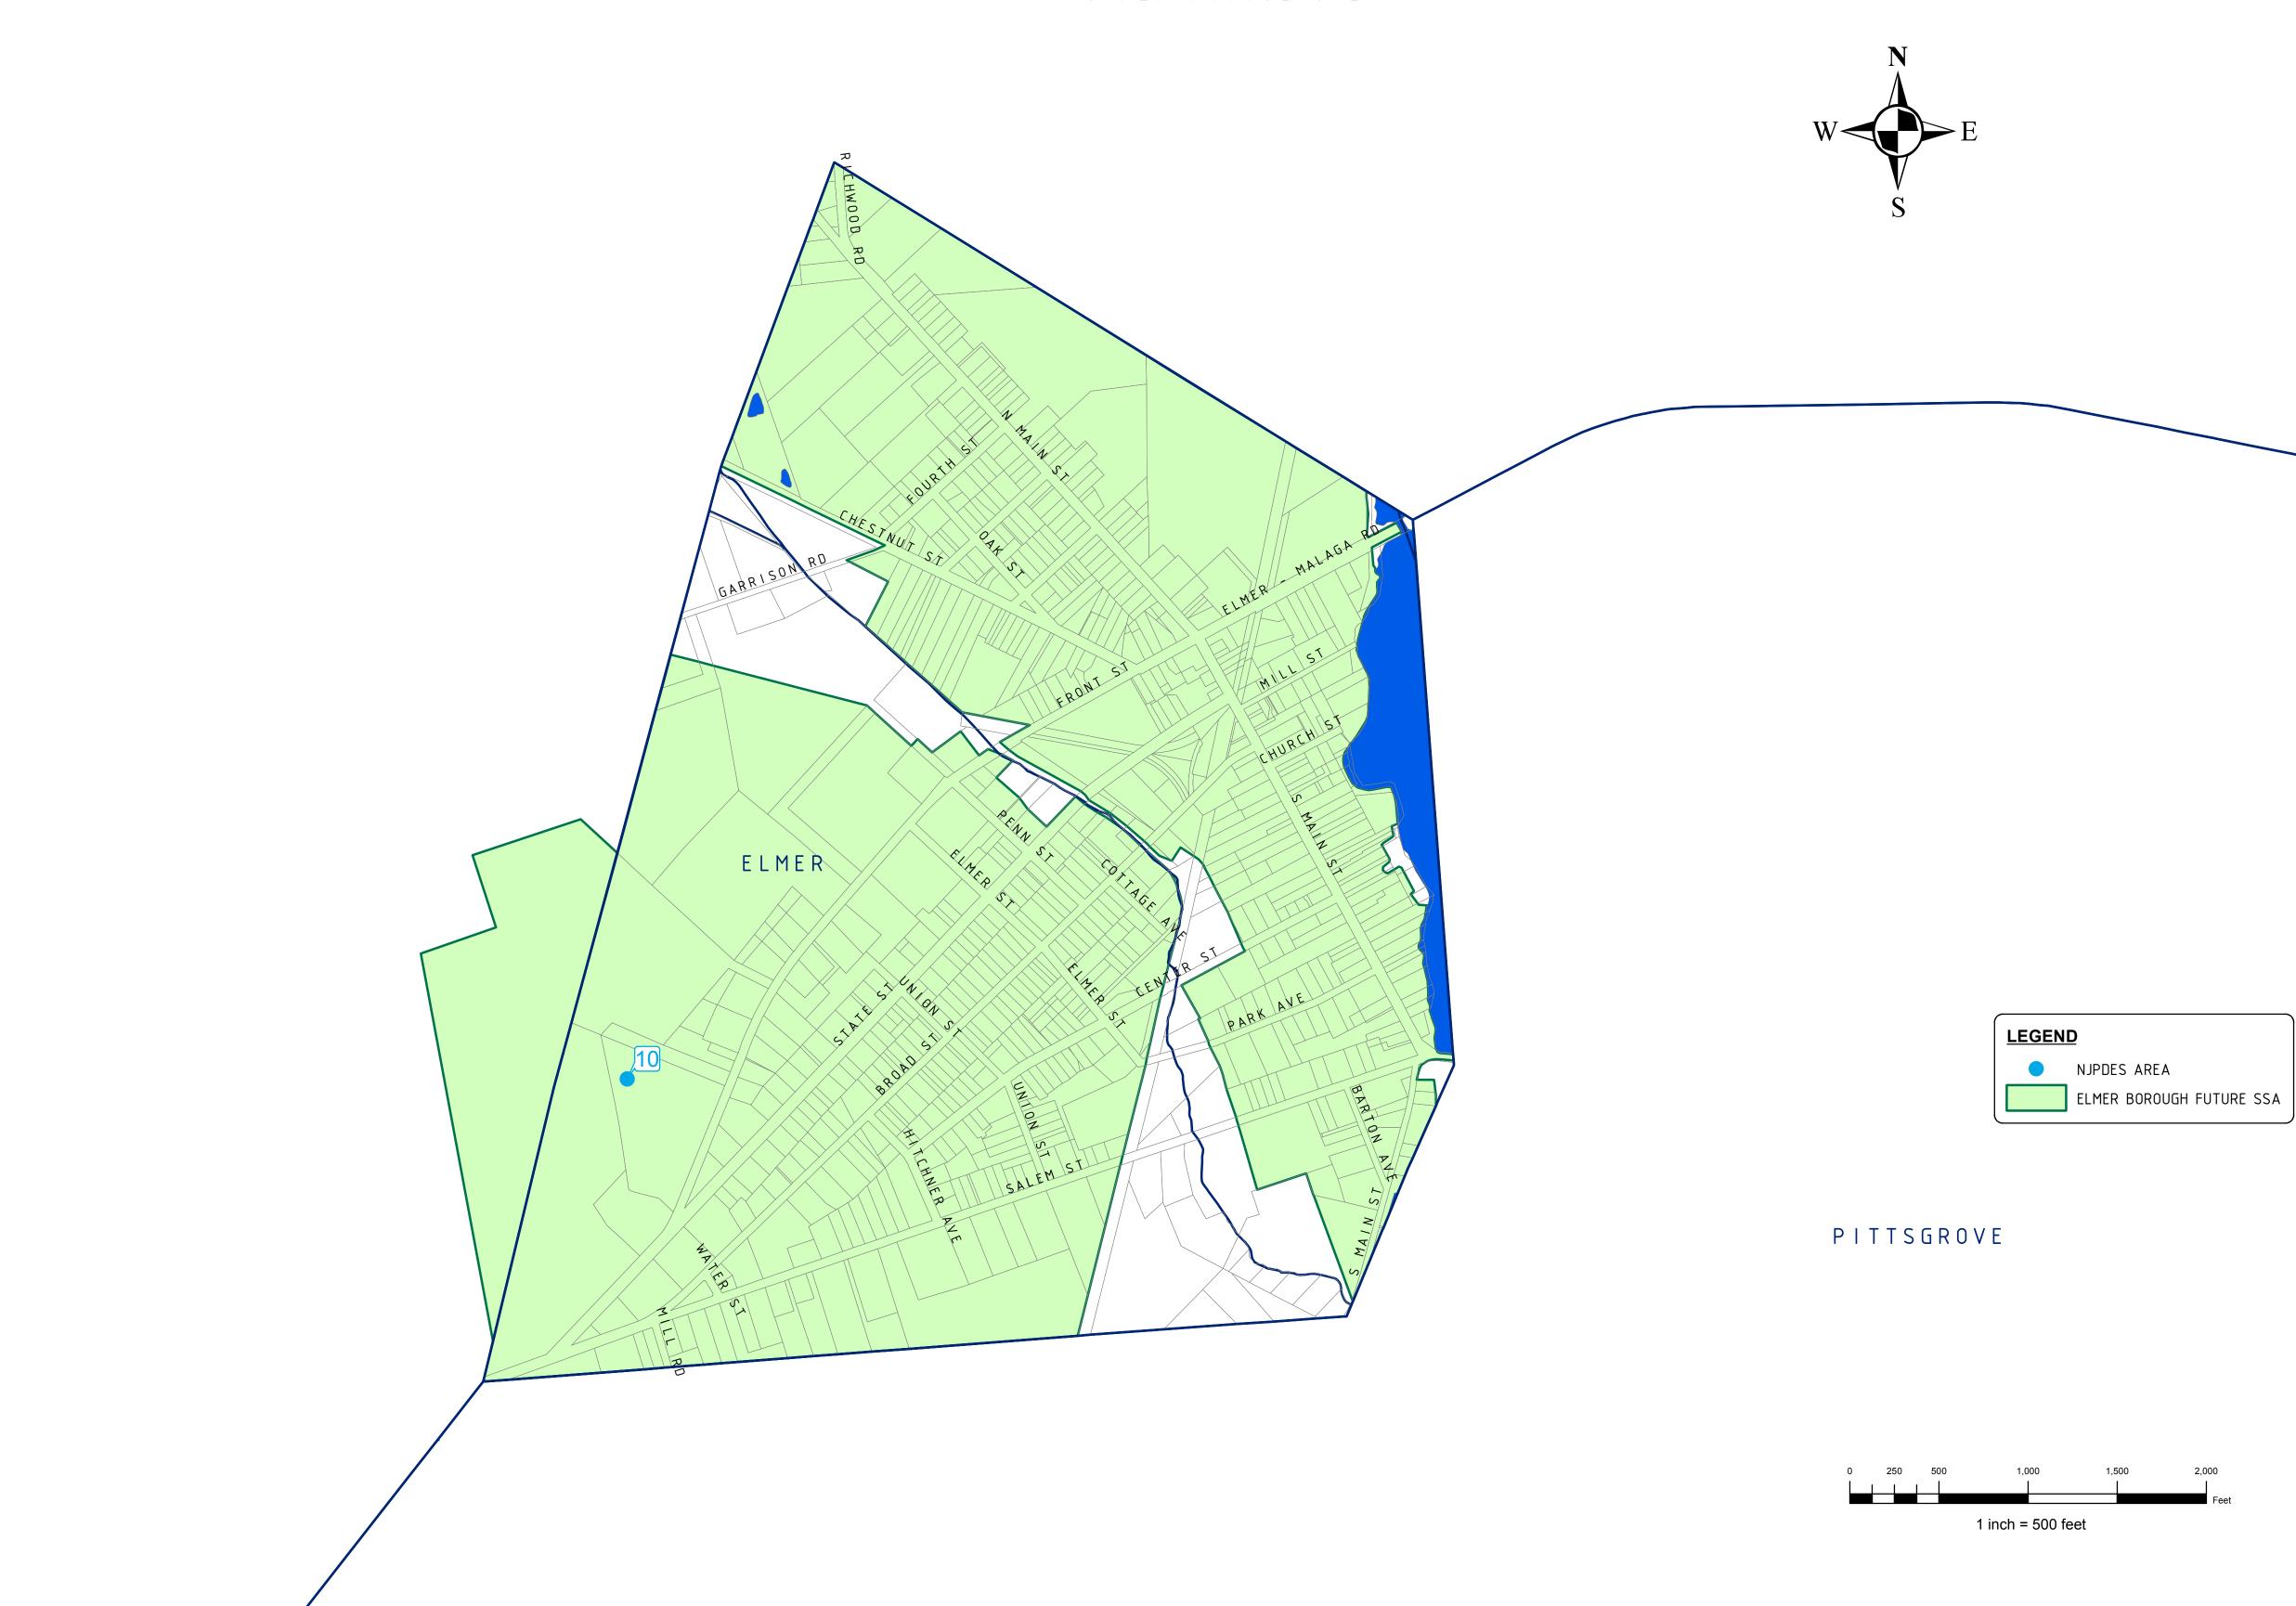

FUTURE SEWER SERVICE AREA - MAP 3

## **NOTES:**

"PLEASE NOTE THAT WHERE THE VISUAL DEPICTION OF SSA DOES NOT EXPLICITLY INDICATE THE SPECIFIC SEWER SERVICE AREA ASSOCIATED WITH THE WASTEWATER TREATMENT FACILITIES, THE STATEWIDE DIGITIZED SEWER SERVICE AREA MAPPING DOES. THE PUBLICALLY AVAILABLE SEWER SERVICE AREA MAPPING IS AVAILABLE FOR VIEWING ON NJ GEO-WEB AT HTTP://WWW.NJ.GOV/DEP/GIS/GEOWEBSPLASH.HTM.

IT IS ALSO AVAILABLE FOR DOWNLOAD TO USE IN ARCGIS AT HTTP://WWW.NJ.GOV/DEP/GIS/STATESHP.HTML."
"LOCATIONS OF FUTURE PUMP STATIONS, MAJOR INTERCEPTORS, AND TRUNK SEWERS ARE BEING PROVIDED FOR GENERAL INFORMATION ONLY AND WILL NOT SERVE AS THE BASIS FOR ANY FUTURE CONSISTENCY

DETERMINATIONS OR PERMIT REVIEWS UNLESS THE PUMP STATION, MAJOR INTERCEPTOR OR TRUNK SEWER IS PART OF A STATE OR FEDERALLY FUNDED PROJECT."

"ALL EXISTING, NEW, OR EXPANDED INDUSTRIAL PRETREATMENT

FACILITIES REQUIRING SIGNIFICANT INDIRECT USER (SUI) PERMITS AND/OR TREATMENT WORKS APPROVALS, AND WHICH ARE LOCATED WITHIN THE SPECIFIED SEWER SERVICE AREA, IS DEEMED TO BE CONSISTENT."

"PRE-EXISTING GRANT CONDITIONS AND REQUIREMENTS (FROM FEDERAL AND STATE GRANTS OR LOANS FOR SEWERAGE FACILITIES) WHICH PROVIDE FOR RESTRICTION OF SEWER SERVICE TO ENVIRONMENTALLY SENSITIVE AREAS, ARE UNAFFECTED BY ADOPTION OF THIS WMP AND COMPLIANCE IS REQUIRED. PLEASE SEE MUNICIPAL WMP CHAPTERS FOR THE EXISTENCE OF ANY APPLICABLE ENVIRONMENTALLY SENSITIVE AREAS IN WHICH FEDERAL 201 GRANT LIMITATIONS PROHIBIT THE EXTENSION OF SEWER SERVICE"

"INDIVIDUAL SUBSURFACE SEWAGE DISPOSAL SYSTEMS (ISSDS) FOR INDIVIDUAL RESIDENCES CAN ONLY BE CONSTRUCTED IN DEPICTED SEWER SERVICE AREAS IF LEGALLY ENFORCEABLE GUARANTEES ARE PROVIDED, BEFORE SUCH CONSTRUCTION, THAT USE OF SUCH SYSTEMS WILL BE DISCONTINUED WHEN THE DEPICTED SEWER SERVICE BECOMES AVAILABLE. THIS APPLIES TO ISSDS THAT REQUIRE CERTIFICATION FROM THE DEPARTMENT UNDER THE REALTY IMPROVEMENT SEWERAGE AND FACILITIES ACT (NJSA 58:11-23) OR INDIVIDUAL TREATMENT WORKS APPROVAL OR NEW JERSEY POLLUTANT DISCHARGE ELIMINATION SYSTEM PERMITS (UNDER NJAC 7:14A). IT ALSO APPLIES TO ISSDS WHICH REQUIRE ONLY LOCAL APPROVALS.