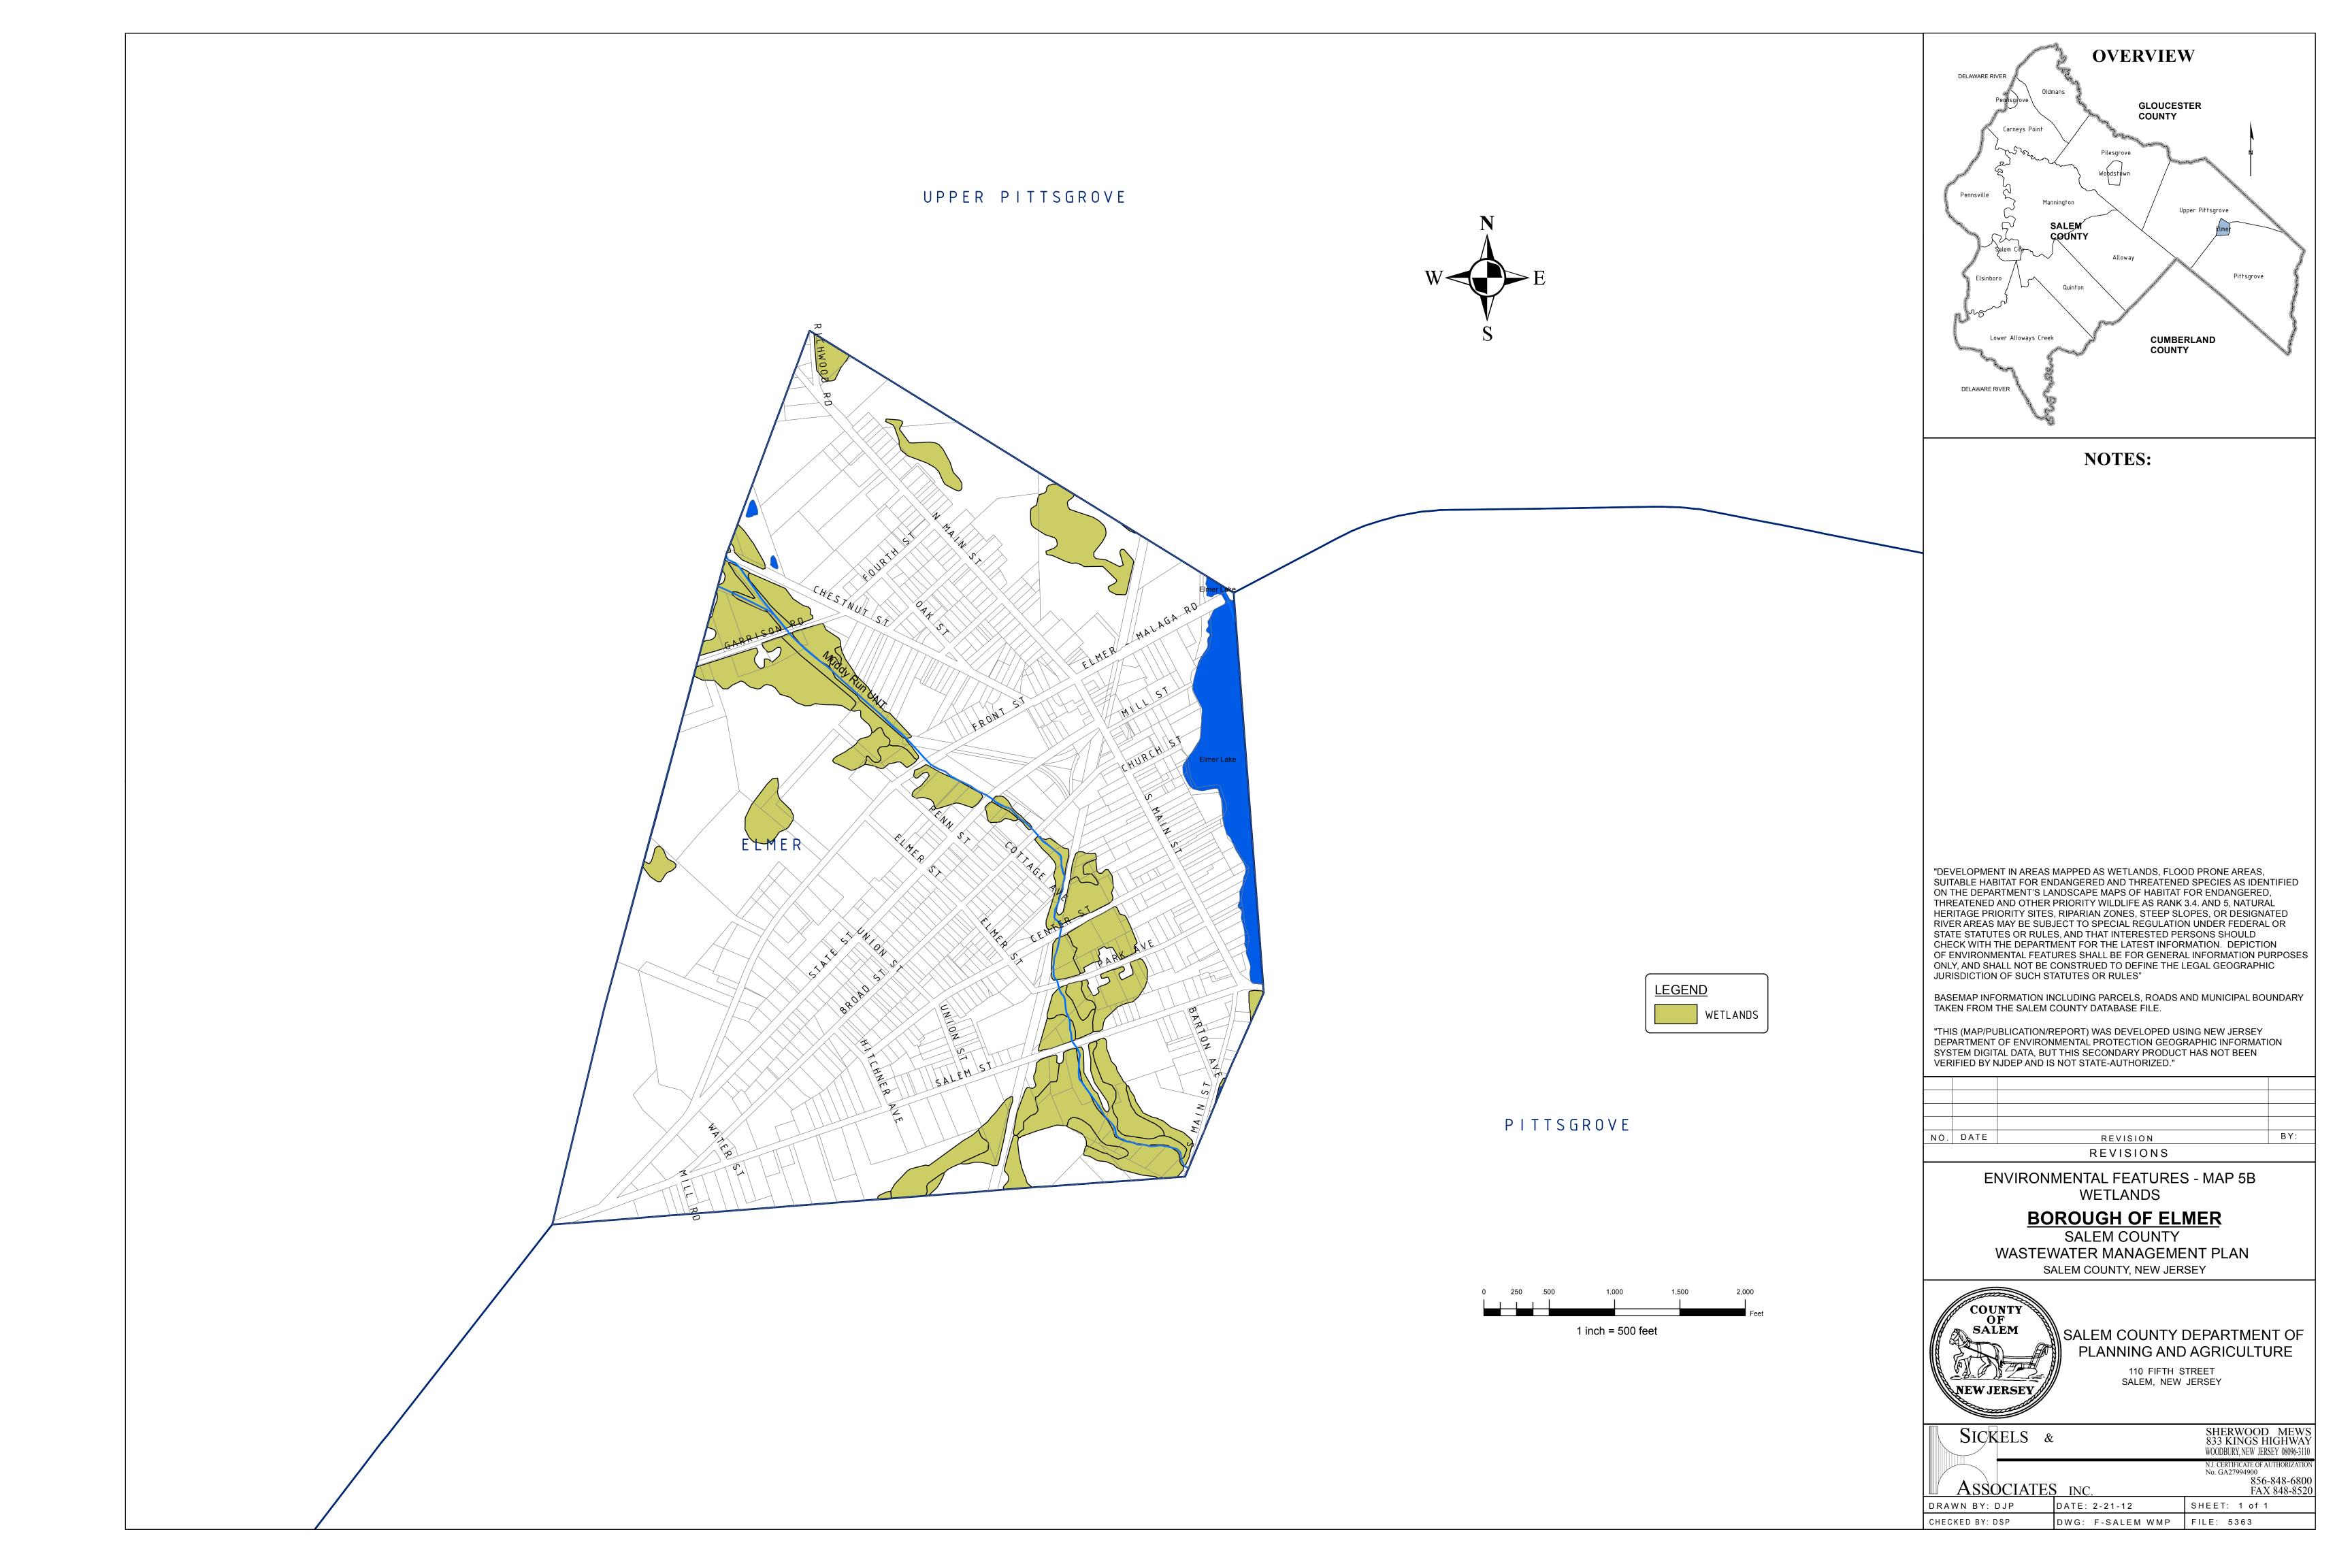

BASEMAP INFORMATION INCLUDING PARCELS, ROADS AND MUNICIPAL BOUNDARY TAKEN FROM THE SALEM COUNTY DATABASE FILE.

"THIS (MAP/PUBLICATION/REPORT) WAS DEVELOPED USING NEW JERSEY DEPARTMENT OF ENVIRONMENTAL PROTECTION GEOGRAPHIC INFORMATION SYSTEM DIGITAL DATA, BUT THIS SECONDARY PRODUCT HAS NOT BEEN VERIFIED BY NJDEP AND IS NOT STATE-AUTHORIZED."

EXISTING FACILITIES AND SERVICE AREA - MAP 2

## BOROUGH OF ELMER SALEM COUNTY

WASTEWATER MANAGEMENT PLAN SALEM COUNTY, NEW JERSEY

PITTSGROVE

1 inch = 500 feet

SALEM COUNTY DEPARTMENT OF PLANNING AND AGRICULTURE

110 FIFTH STREET SALEM, NEW JERSEY

|  | SICKELS &  ASSOCIATES INC. |                  | SHERWOOD MEWS<br>833 KINGS HIGHWAY<br>WOODBURY, NEW JERSEY 08096-3110               |  |  |
|--|----------------------------|------------------|-------------------------------------------------------------------------------------|--|--|
|  |                            |                  | N.J. CERTIFICATE OF AUTHORIZATION<br>No. GA27994900<br>856-848-6800<br>FAX 848-8520 |  |  |
|  | DRAWN BY: DJP              | DATE: 2-21-12    | SHEET: 1 of 1                                                                       |  |  |
|  | CHECKED BY: DSP            | DWG: F-SALEM WMP | FILE: 5363                                                                          |  |  |