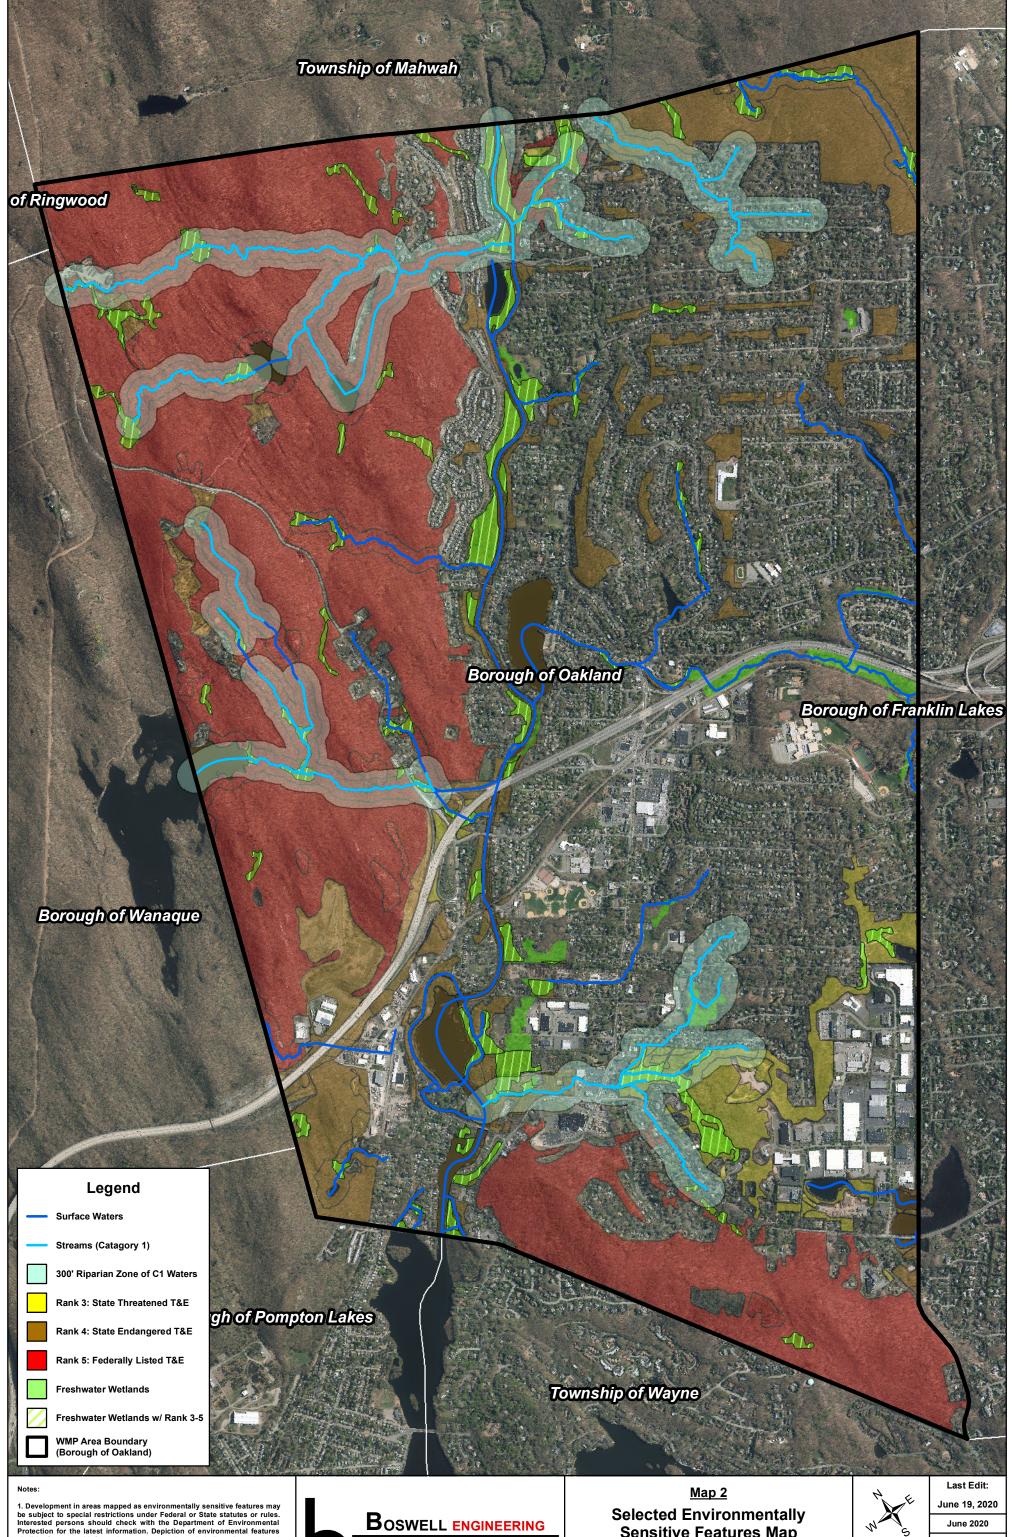

## **Sensitive Features Map**

**Borough of Oakland** 

**Bergen County New Jersey** 

Job No. OK-1620

Drawn By: JMW Check By: GD 1 in = 1,600 ft

2. The aerial base map was prepared using the 2015 New Jersey High Resolution Orthoimagery from the New Jersey Information Warehouse.

ENGINEERS - SURVEYORS - PLANNERS - SCIENTISTS 330 Phillips Avenue South Hackensack, NJ 07606 Tel: 201-641-7770 • Fax: 201-641-7757 N.J. Certificate of Authorization No. 24GA27958000

**Borough of Oakland** 