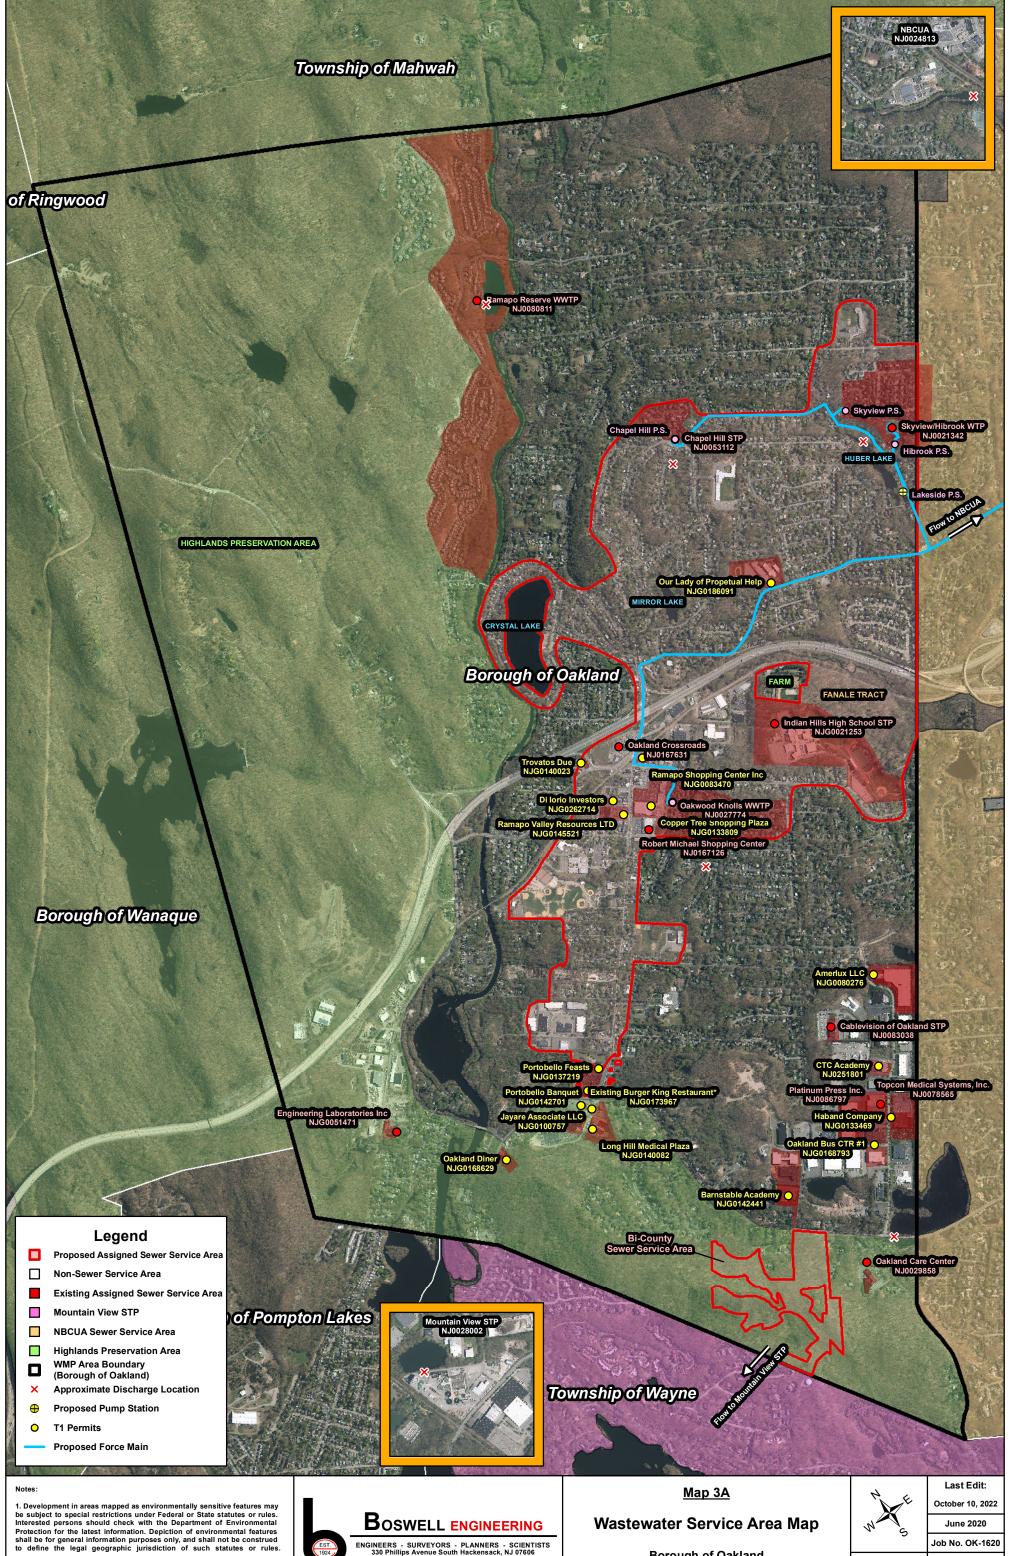

ENGINEERS - SURVEYORS - PLANNERS - SCIENTISTS 330 Phillips Avenue South Hackensack, NJ 07606 Tel: 201-841-1757 N.J. Certificate of Authorization No. 24GA27958000

**Borough of Oakland** 

**Bergen County New Jersey** 

Job No. OK-1620 Drawn By: JMW

Check By: GD 1 in = 1,600 ft

2. The aerial base map was prepared using the 2015 New Jersey High Resolution Orthoimagery from the New Jersey Information Warehouse.

ENGINEERS - SURVEYORS - PLANNERS - SCIENTISTS 330 Phillips Avenue South Hackensack, NJ 07606 Tel: 201-641-7770 • Fax: 201-641-7757 N.J. Certificate of Authorization No. 24GA27958000