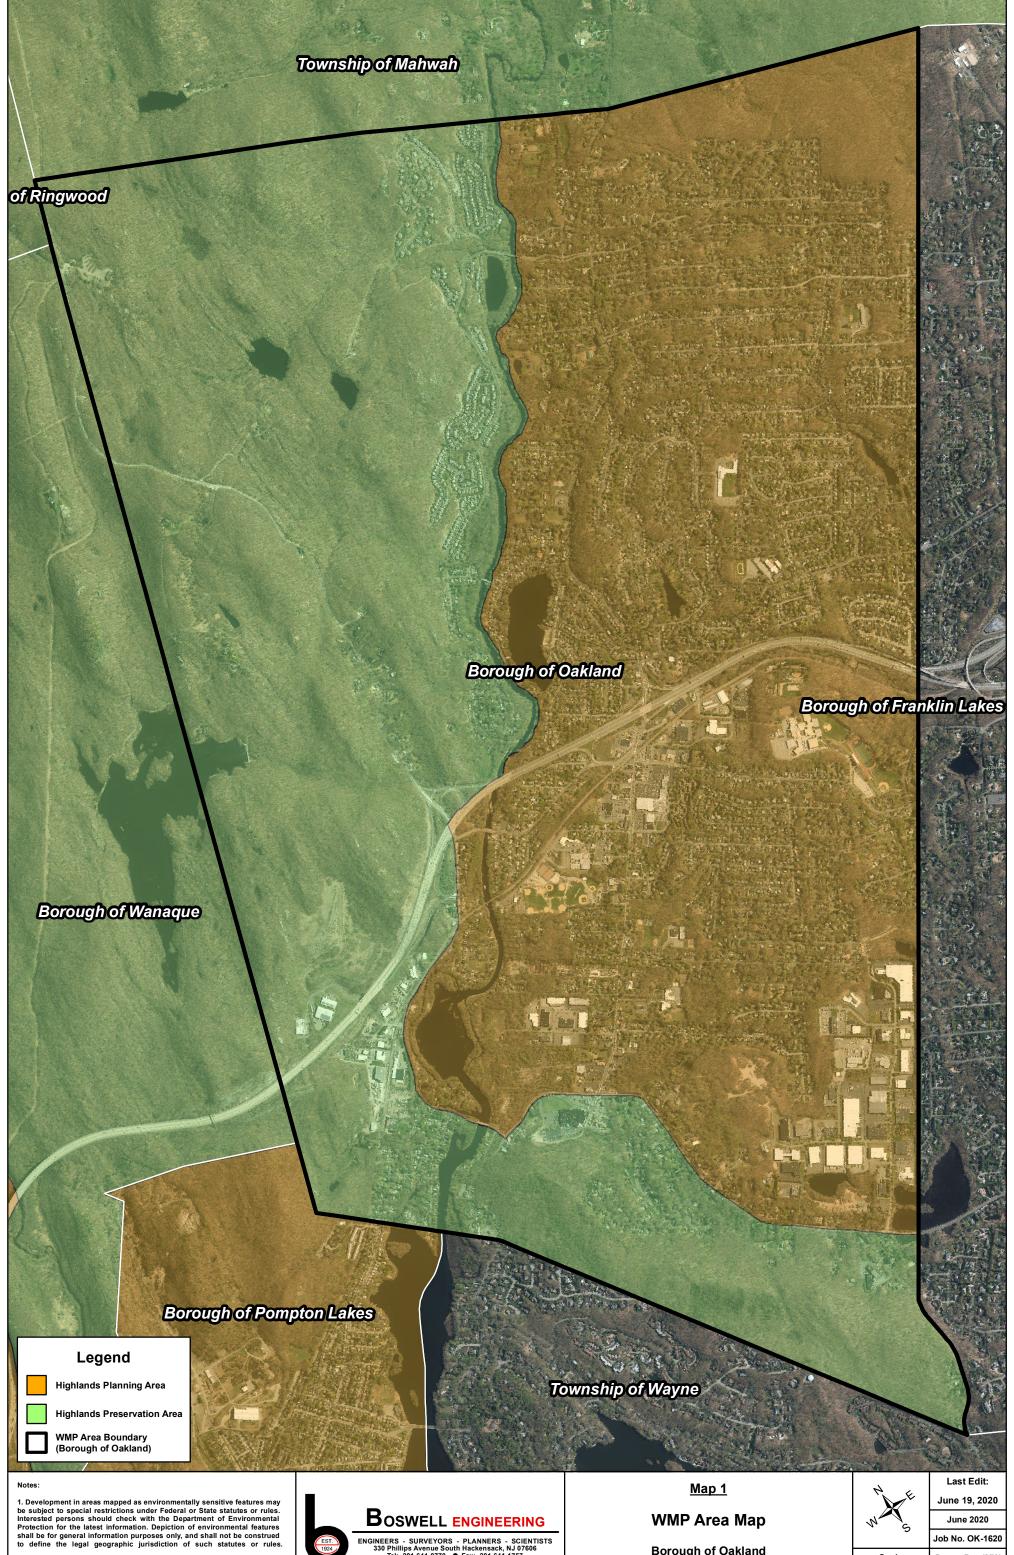

2. The aerial base map was prepared using the 2015 New Jersey High Resolution Orthoimagery from the New Jersey Information Warehouse.

ENGINEERS - SURVEYORS - PLANNERS - SCIENTISTS 330 Phillips Avenue South Hackensack, NJ 07606 Tel: 201-641-0770 • Fax: 201-641-1757 N.J. Certificate of Authorization No. 24GA27958000

**Borough of Oakland** 

**Bergen County New Jersey** 

Drawn By: JMW 1 in = 1,600 ft

Check By: GD

2. The aerial base map was prepared using the 2015 New Jersey High Resolution Orthoimagery from the New Jersey Information Warehouse.

ENGINEERS - SURVEYORS - PLANNERS - SCIENTISTS 330 Phillips Avenue South Hackensack, NJ 07606 Tel: 201-841-1757 N.J. Certificate of Authorization No. 24GA27958000