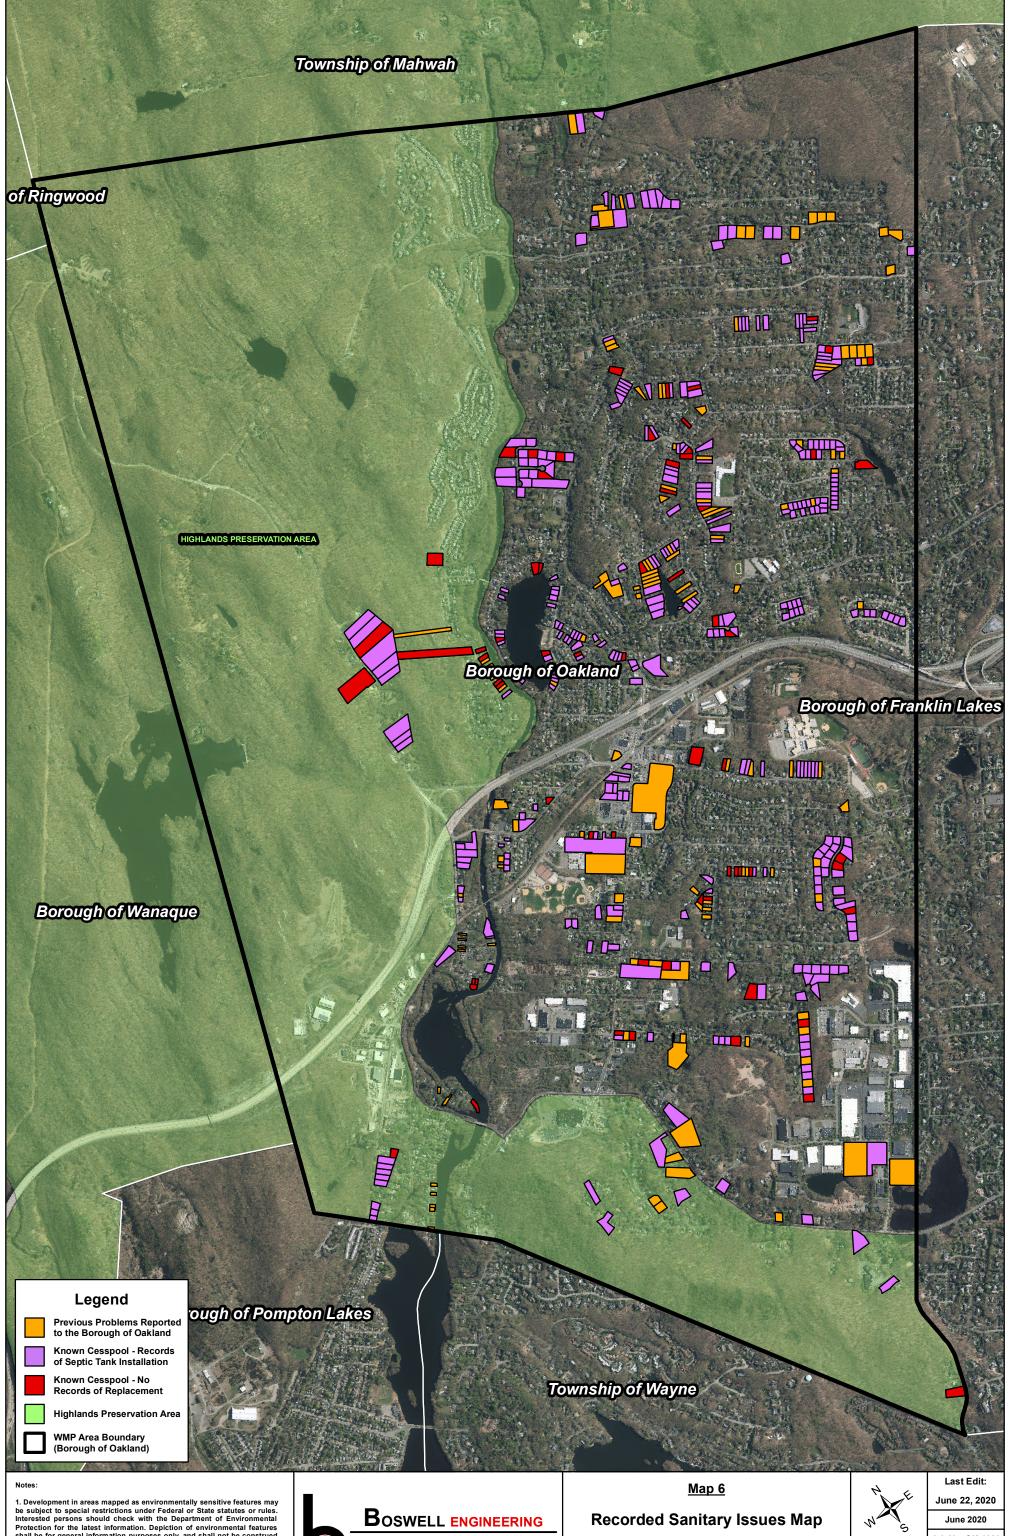

**Bergen County New Jersey** 

Job No. OK-1620

Drawn By: JMW 1 in = 1,600 ft

Check By: GD

Protection for the latest information. Depiction of environmental features shall be for general information purposes only, and shall not be construed to define the legal geographic jurisdiction of such statutes or rules.

2. The aerial base map was prepared using the 2015 New Jersey High Resolution Ortholmagery from the New Jersey Information Warehouse.

ENGINEERS - SURVEYORS - PLANNERS - SCIENTISTS 330 Phillips Avenue South Hackensack, NJ 07606 Tel: 201-541-0770 • Fax: 201-541-1757 N.J. Certificate of Authorization No. 24GA27958000

**Borough of Oakland** 

**Bergen County New Jersey** 

Job No. OK-1620

Drawn By: JMW Check By: GD 1 in = 1,600 ft