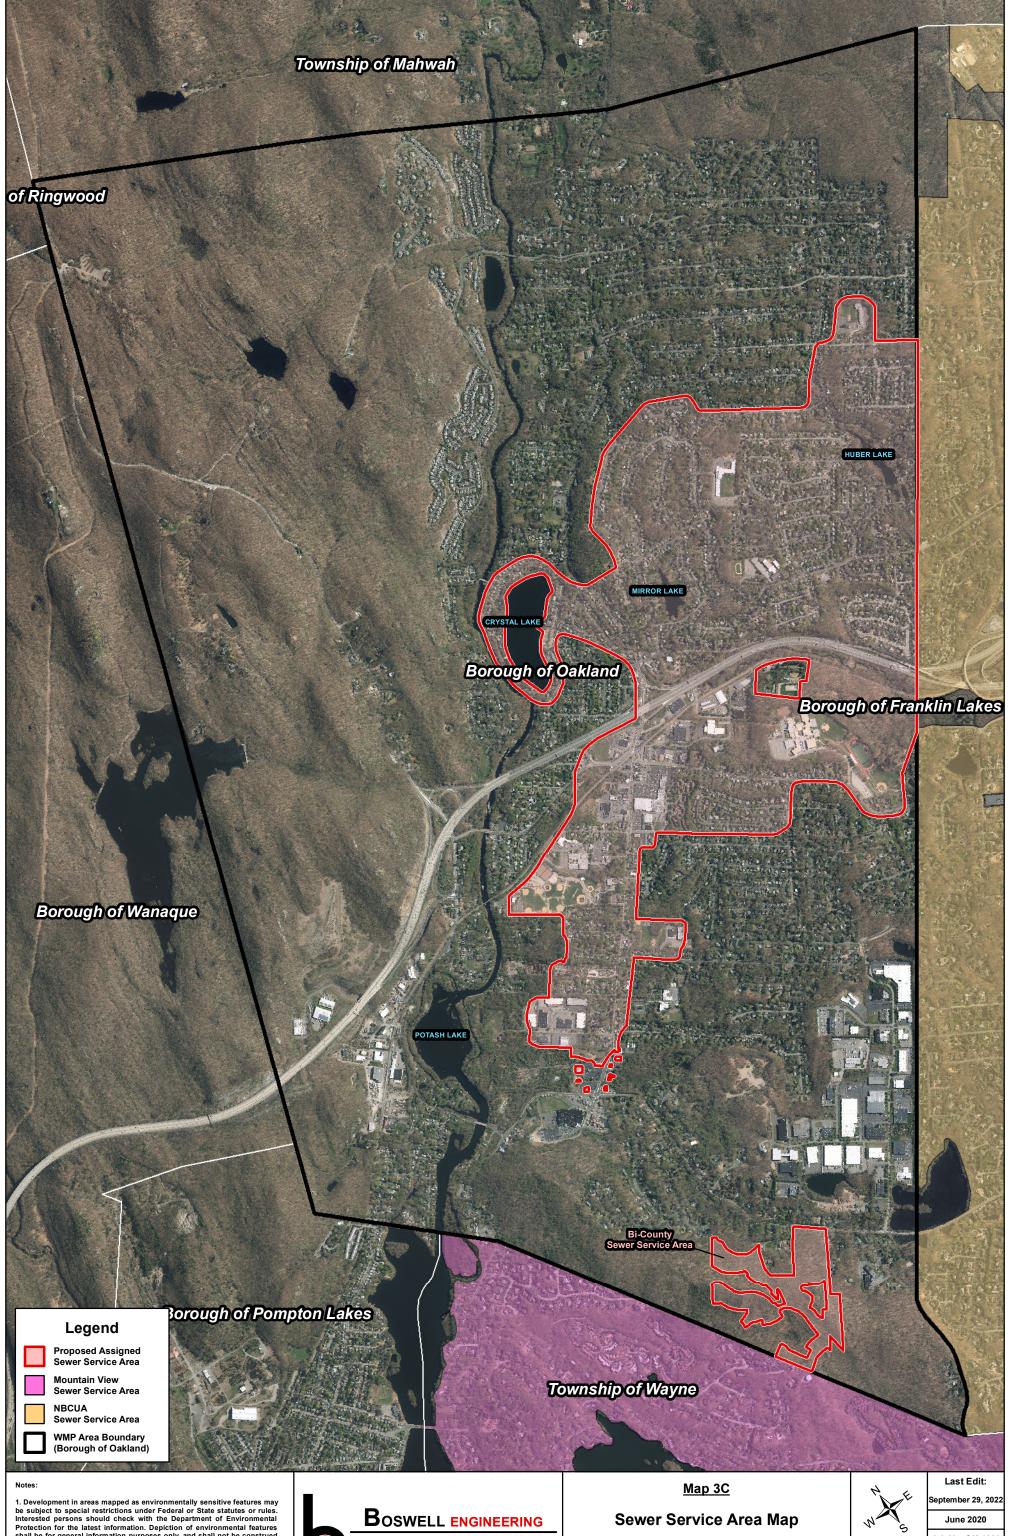

2. The aerial base map was prepared using the 2015 New Jersey High Resolution Orthoimagery from the New Jersey Information Warehouse.

ENGINEERS - SURVEYORS - PLANNERS - SCIENTISTS 330 Phillips Avenue South Hackensack, NJ 07606 Tel: 201-641-0770 • Fax: 201-641-1757 N.J. Certificate of Authorization No. 24GA27958000

**Borough of Oakland** 

**Bergen County New Jersey** 

Drawn By: JMW 1 in = 1,600 ft

Check By: GD

2. The aerial base map was prepared using the 2015 New Jersey High Resolution Orthoimagery from the New Jersey Information Warehouse.