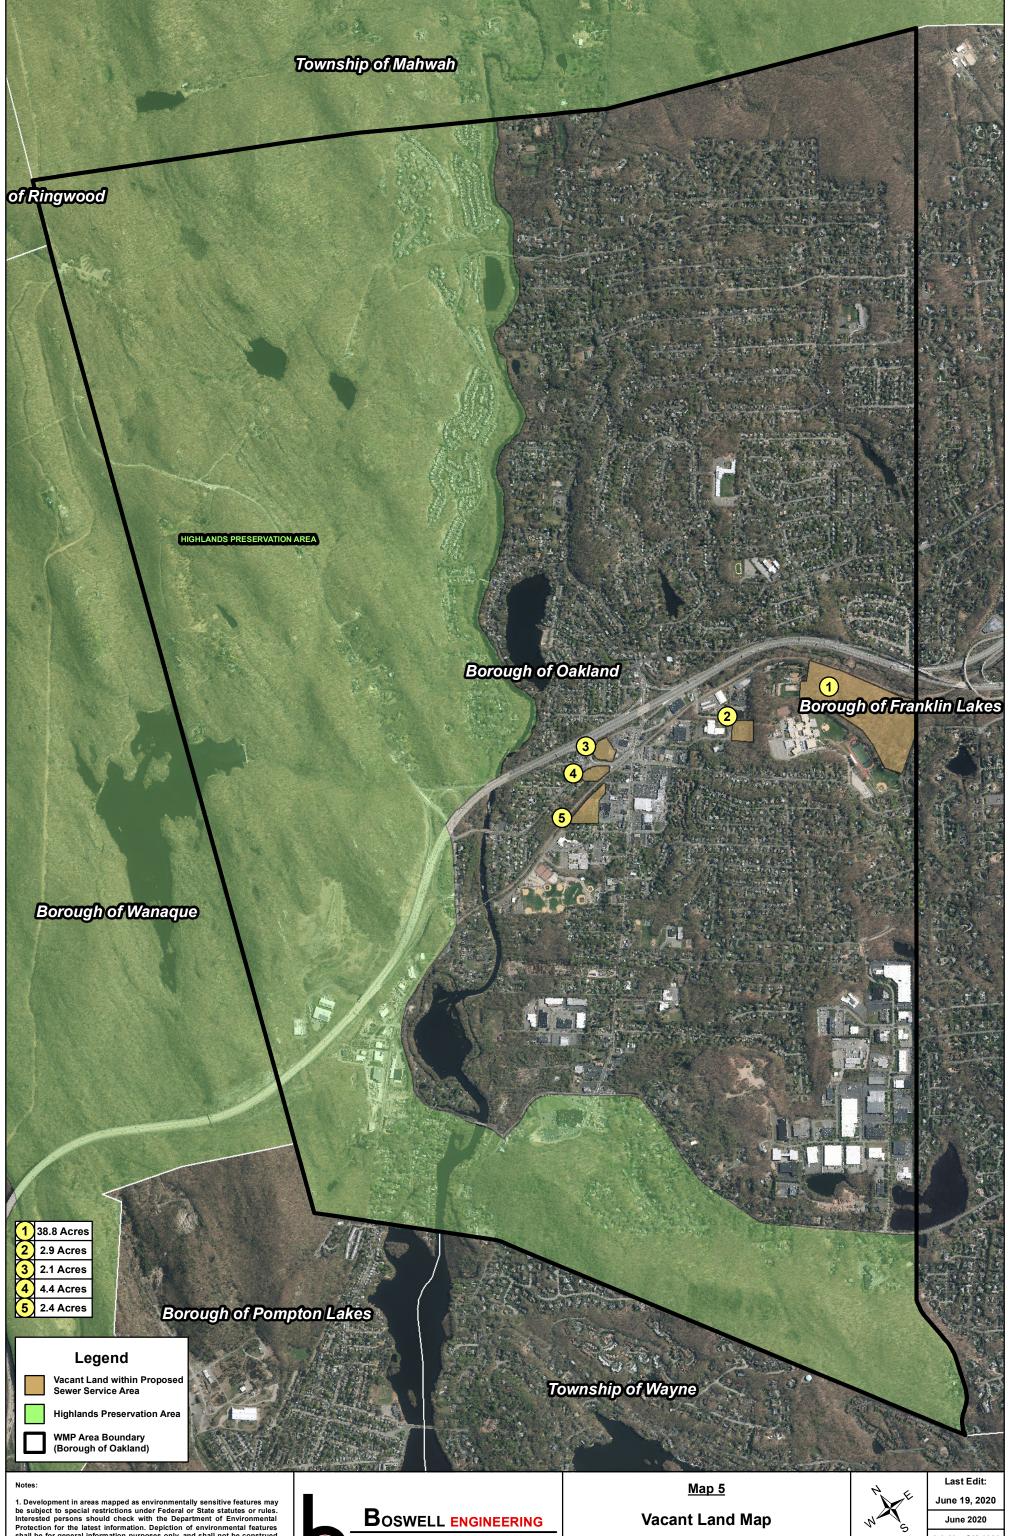

ENGINEERS - SURVEYORS - PLANNERS - SCIENTISTS 330 Phillips Avenue South Hackensack, NJ 07606 Tel: 201-641-0770 • Fax: 201-641-1757 N.J. Certificate of Authorization No. 24GA27958000

**Borough of Oakland** 

**Bergen County New Jersey**  Job No. OK-1620

Drawn By: JMW

Check By: GD 1 in = 1,600 ft

2. The aerial base map was prepared using the 2015 New Jersey High Resolution Orthoimagery from the New Jersey Information Warehouse.