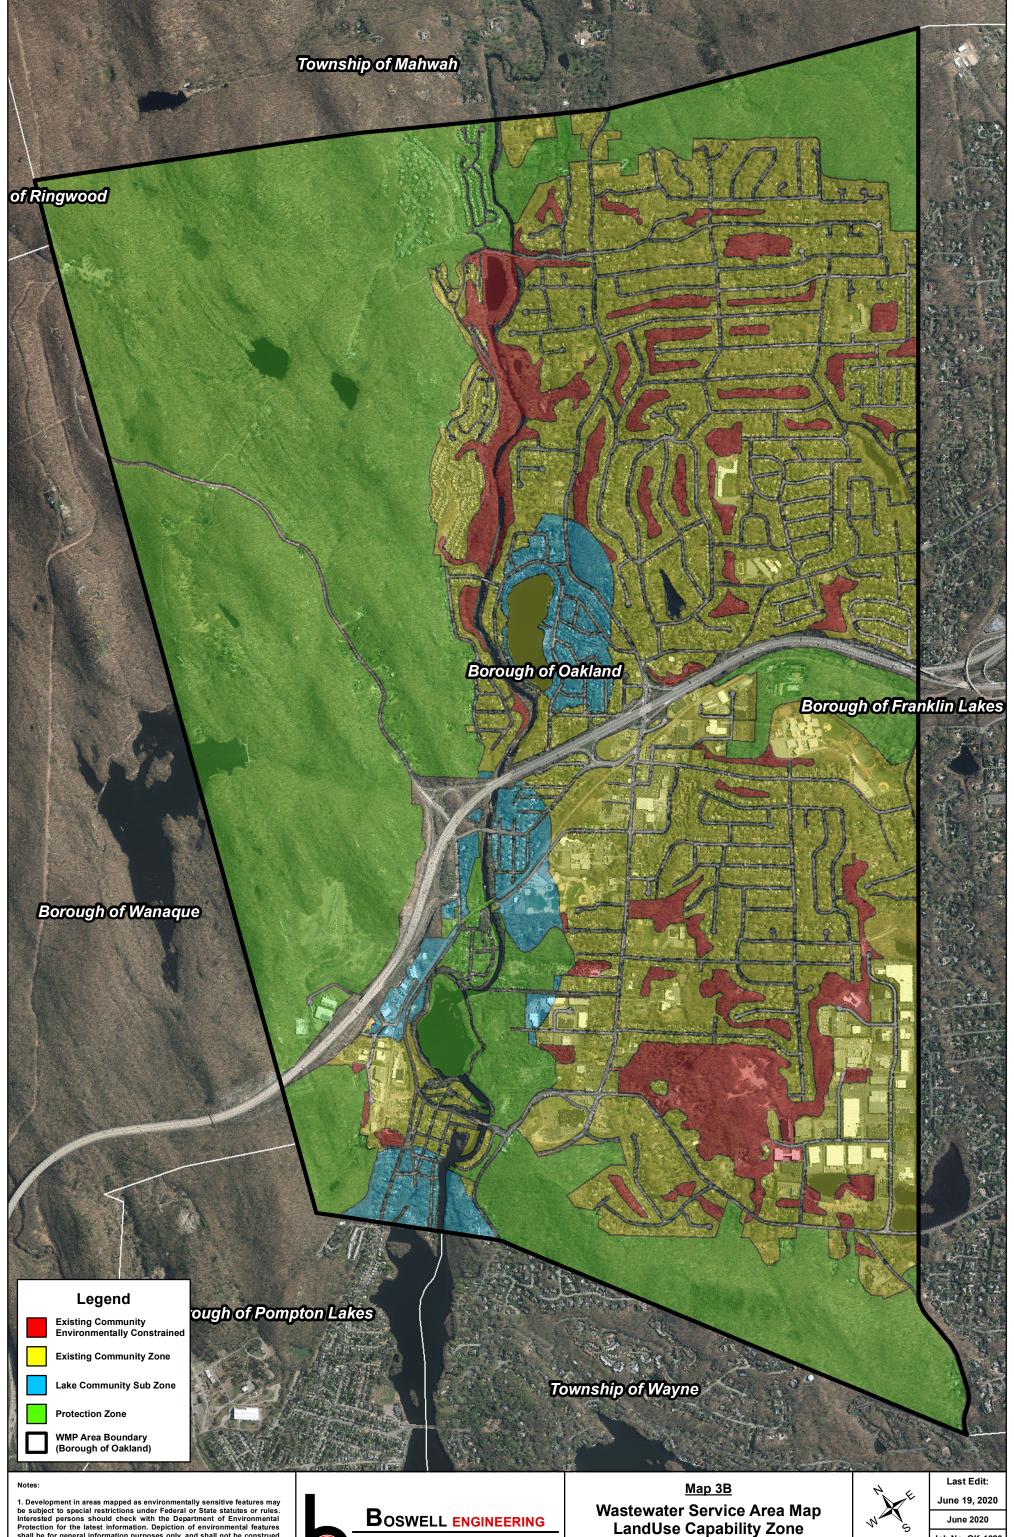

ENGINEERS - SURVEYORS - PLANNERS - SCIENTISTS 330 Phillips Avenue South Hackensack, NJ 07606 Tel: 201-641-0770 • Fax: 201-641-1757 N.J. Certificate of Authorization No. 24GA27958000

**Borough of Oakland** 

**Bergen County New Jersey** 

Job No. OK-1620

Drawn By: JMW 1 in = 1,600 ft

Check By: GD

Protection for the latest information. Depiction of environmental features shall be for general information purposes only, and shall not be construed to define the legal geographic jurisdiction of such statutes or rules.