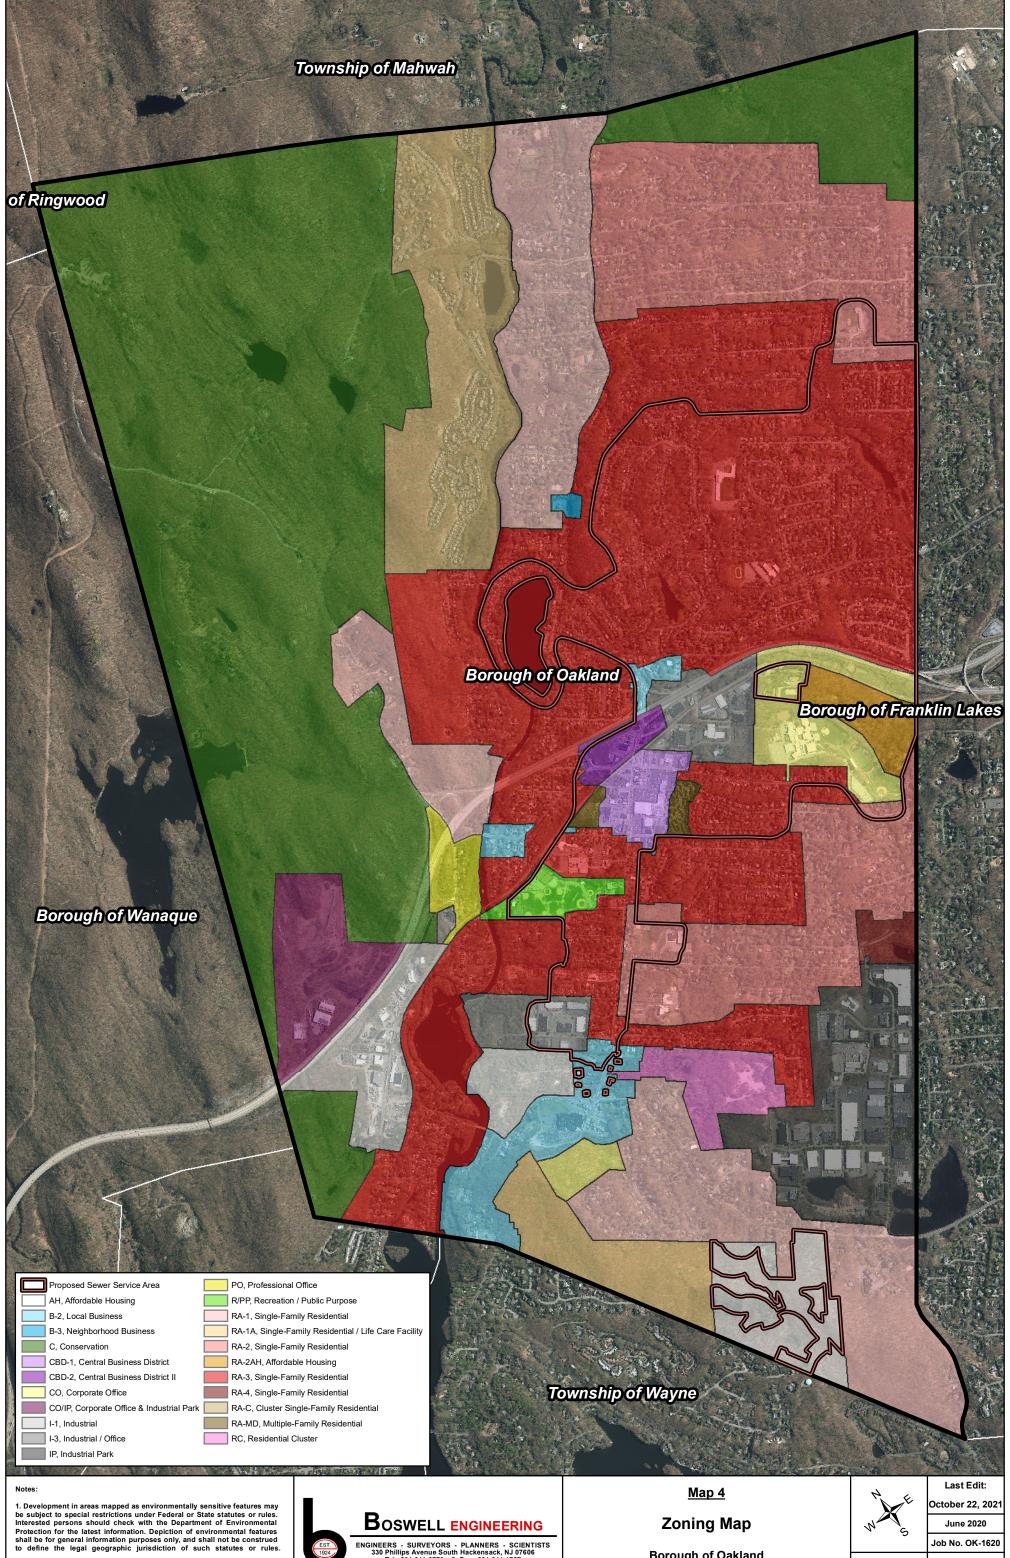

ENGINEERS - SURVEYORS - PLANNERS - SCIENTISTS 330 Phillips Avenue South Hackensack, NJ 07606 Tel: 201-641-7770 • Fax: 201-641-7757 N.J. Certificate of Authorization No. 24GA27958000

**Borough of Oakland** 

**Bergen County New Jersey**  Drawn By: JMW

1 in = 1,600 ft Check By: GD

2. The aerial base map was prepared using the 2015 New Jersey High Resolution Orthoimagery from the New Jersey Information Warehouse.

ENGINEERS - SURVEYORS - PLANNERS - SCIENTISTS 330 Phillips Avenue South Hackensack, NJ 07606 Tel: 201-841-1757 N.J. Certificate of Authorization No. 24GA27958000

**Borough of Oakland** 

**Bergen County New Jersey** 