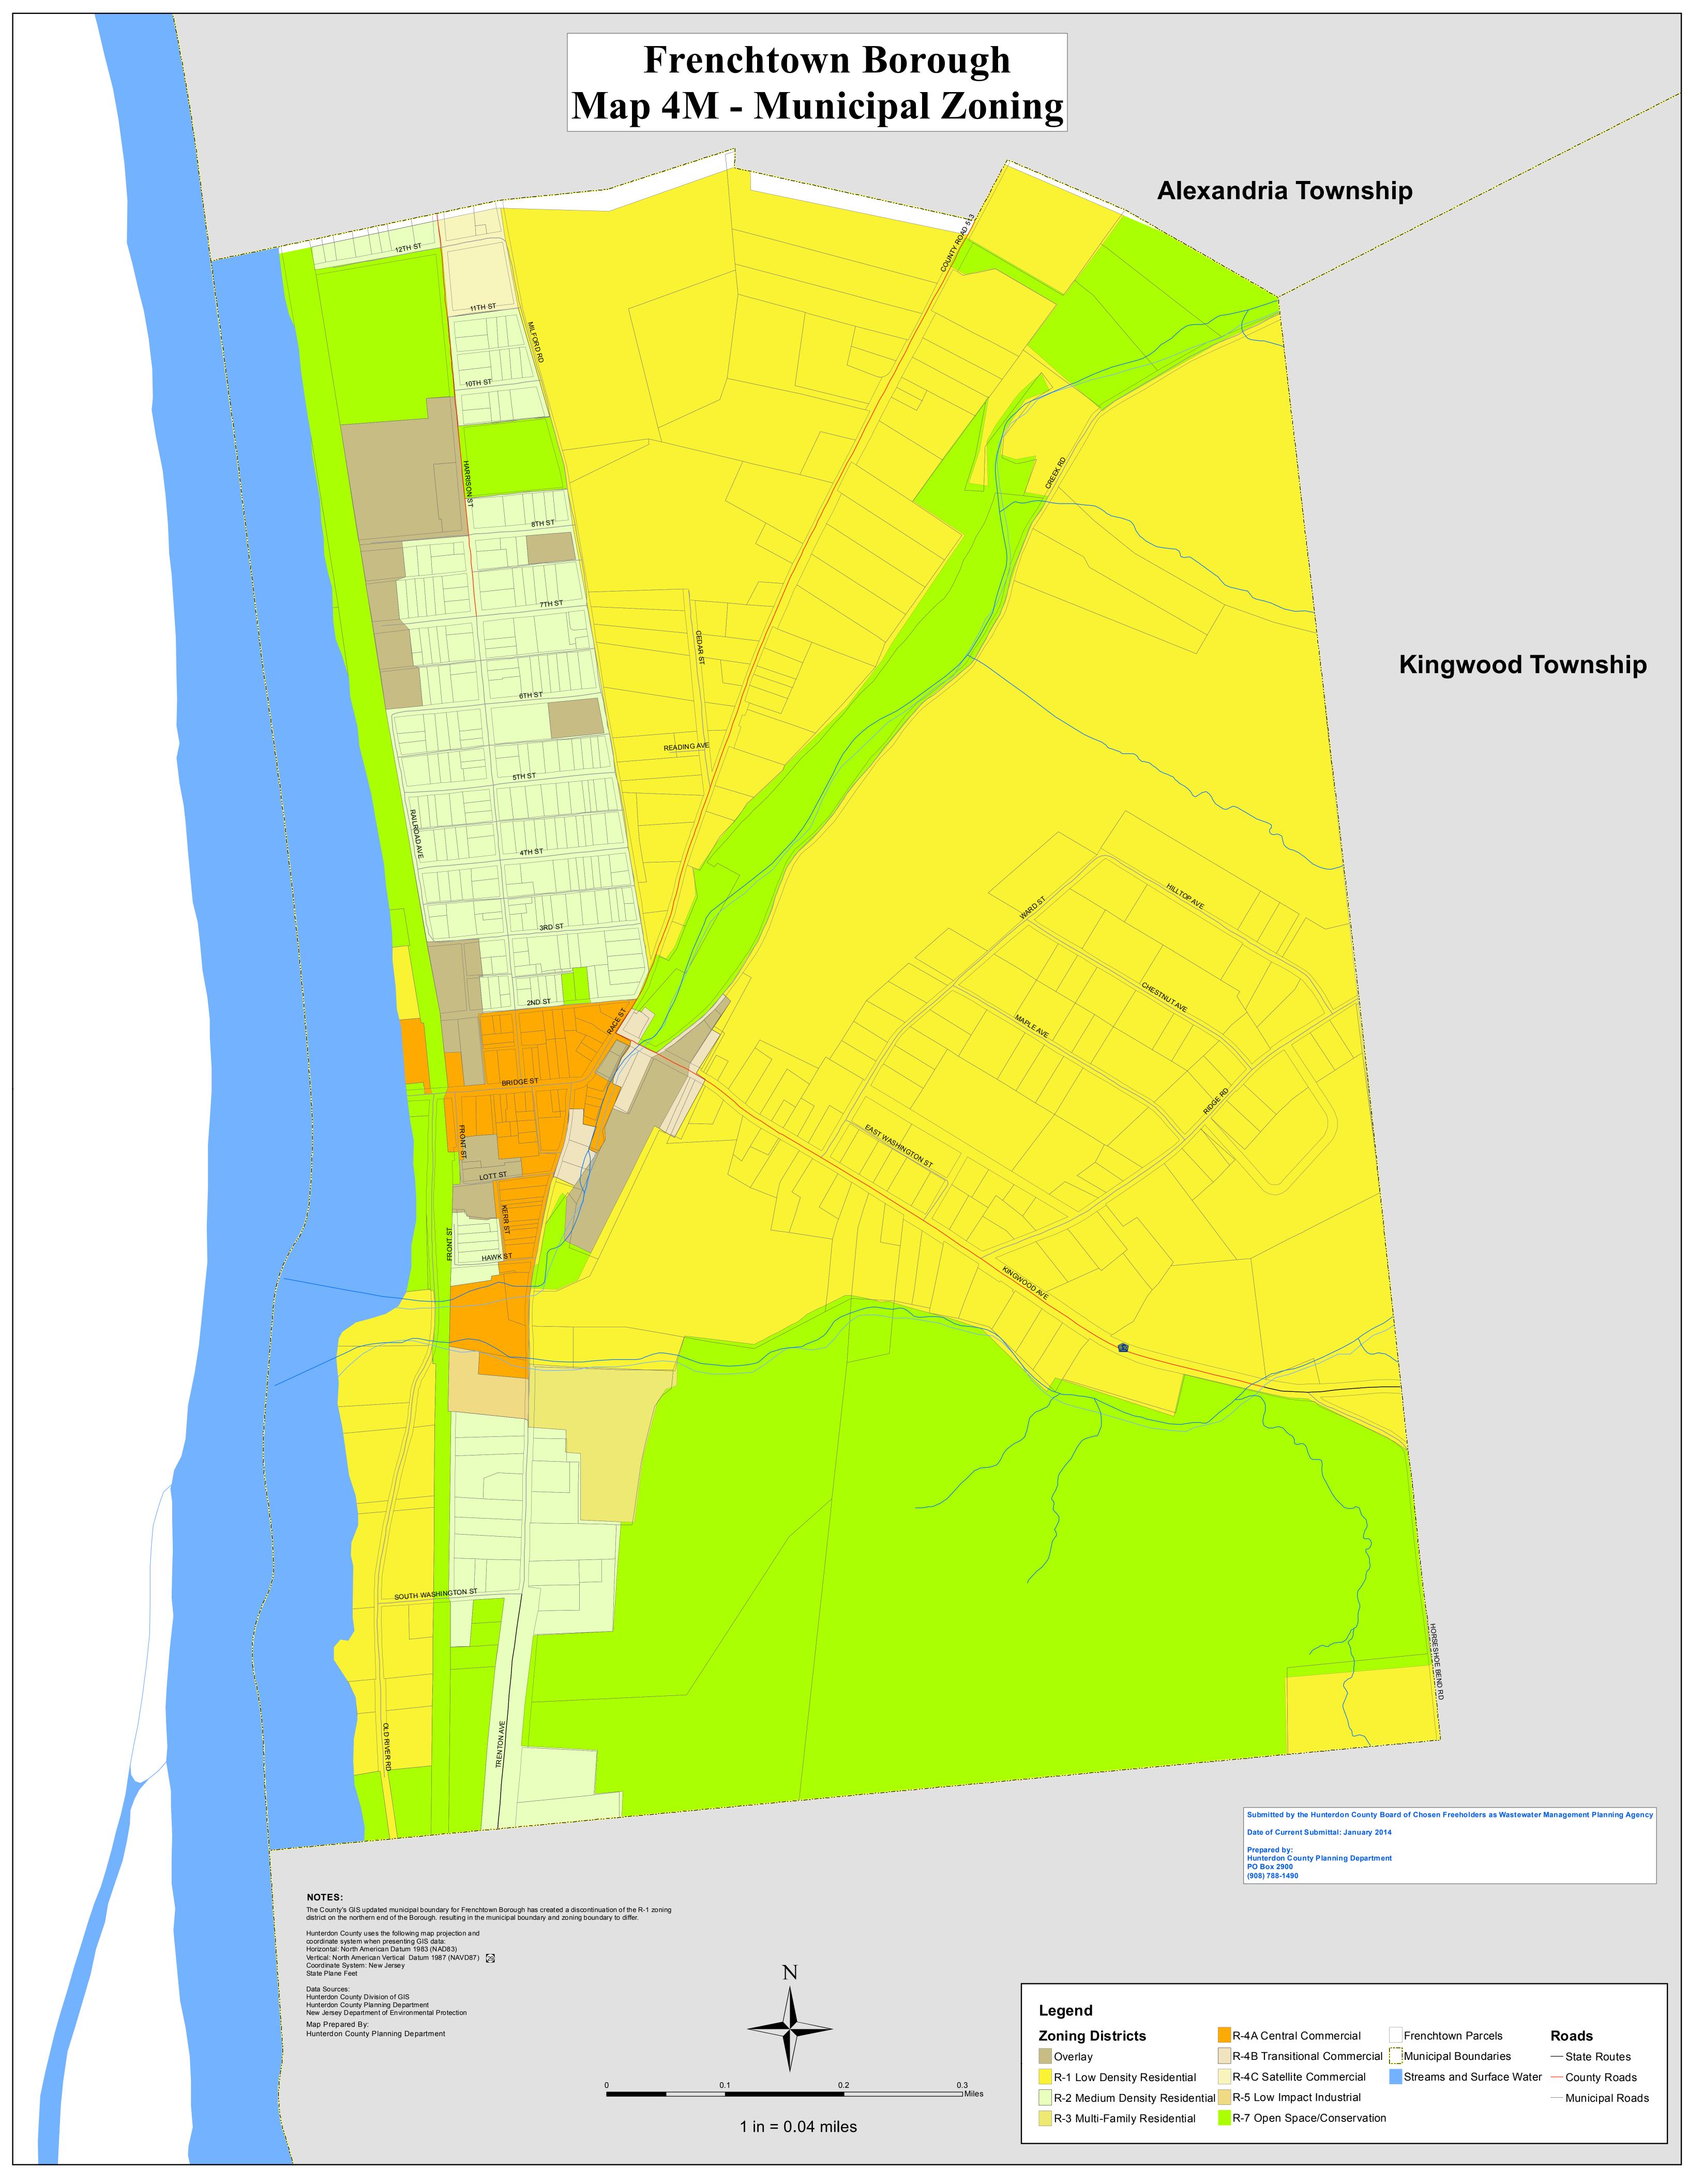

## Frenchtown Borough Map 5M - Water Supply Alexandria Township Kingwood Township READING AVE SOUTH WASHINGTON ST Legend American Water Franchise Boundary American Water Supply Service Area Major Trunk Lines and Interceptors are not shown for the Frenchtown Boro STP Hunterdon County uses the following map projection and coordinate system when presenting GIS data: Horizontal: North American Datum 1983 (NAD83) Vertical: North American Vertical Datum 1987 (NAVD87) Coordinate System: New Jersey State Plane Feet **HUC11 Watersheds** Hakihokake/Harihokake/Nishisakawick Ck Undeveloped and Underdeveloped Parcels Source: Hunterdon County Planning Board Map Prepared By: Hunterdon County Planning Department Streams and Surface Water Data Sources: Hunterdon County Division of GIS Hunterdon County Pl