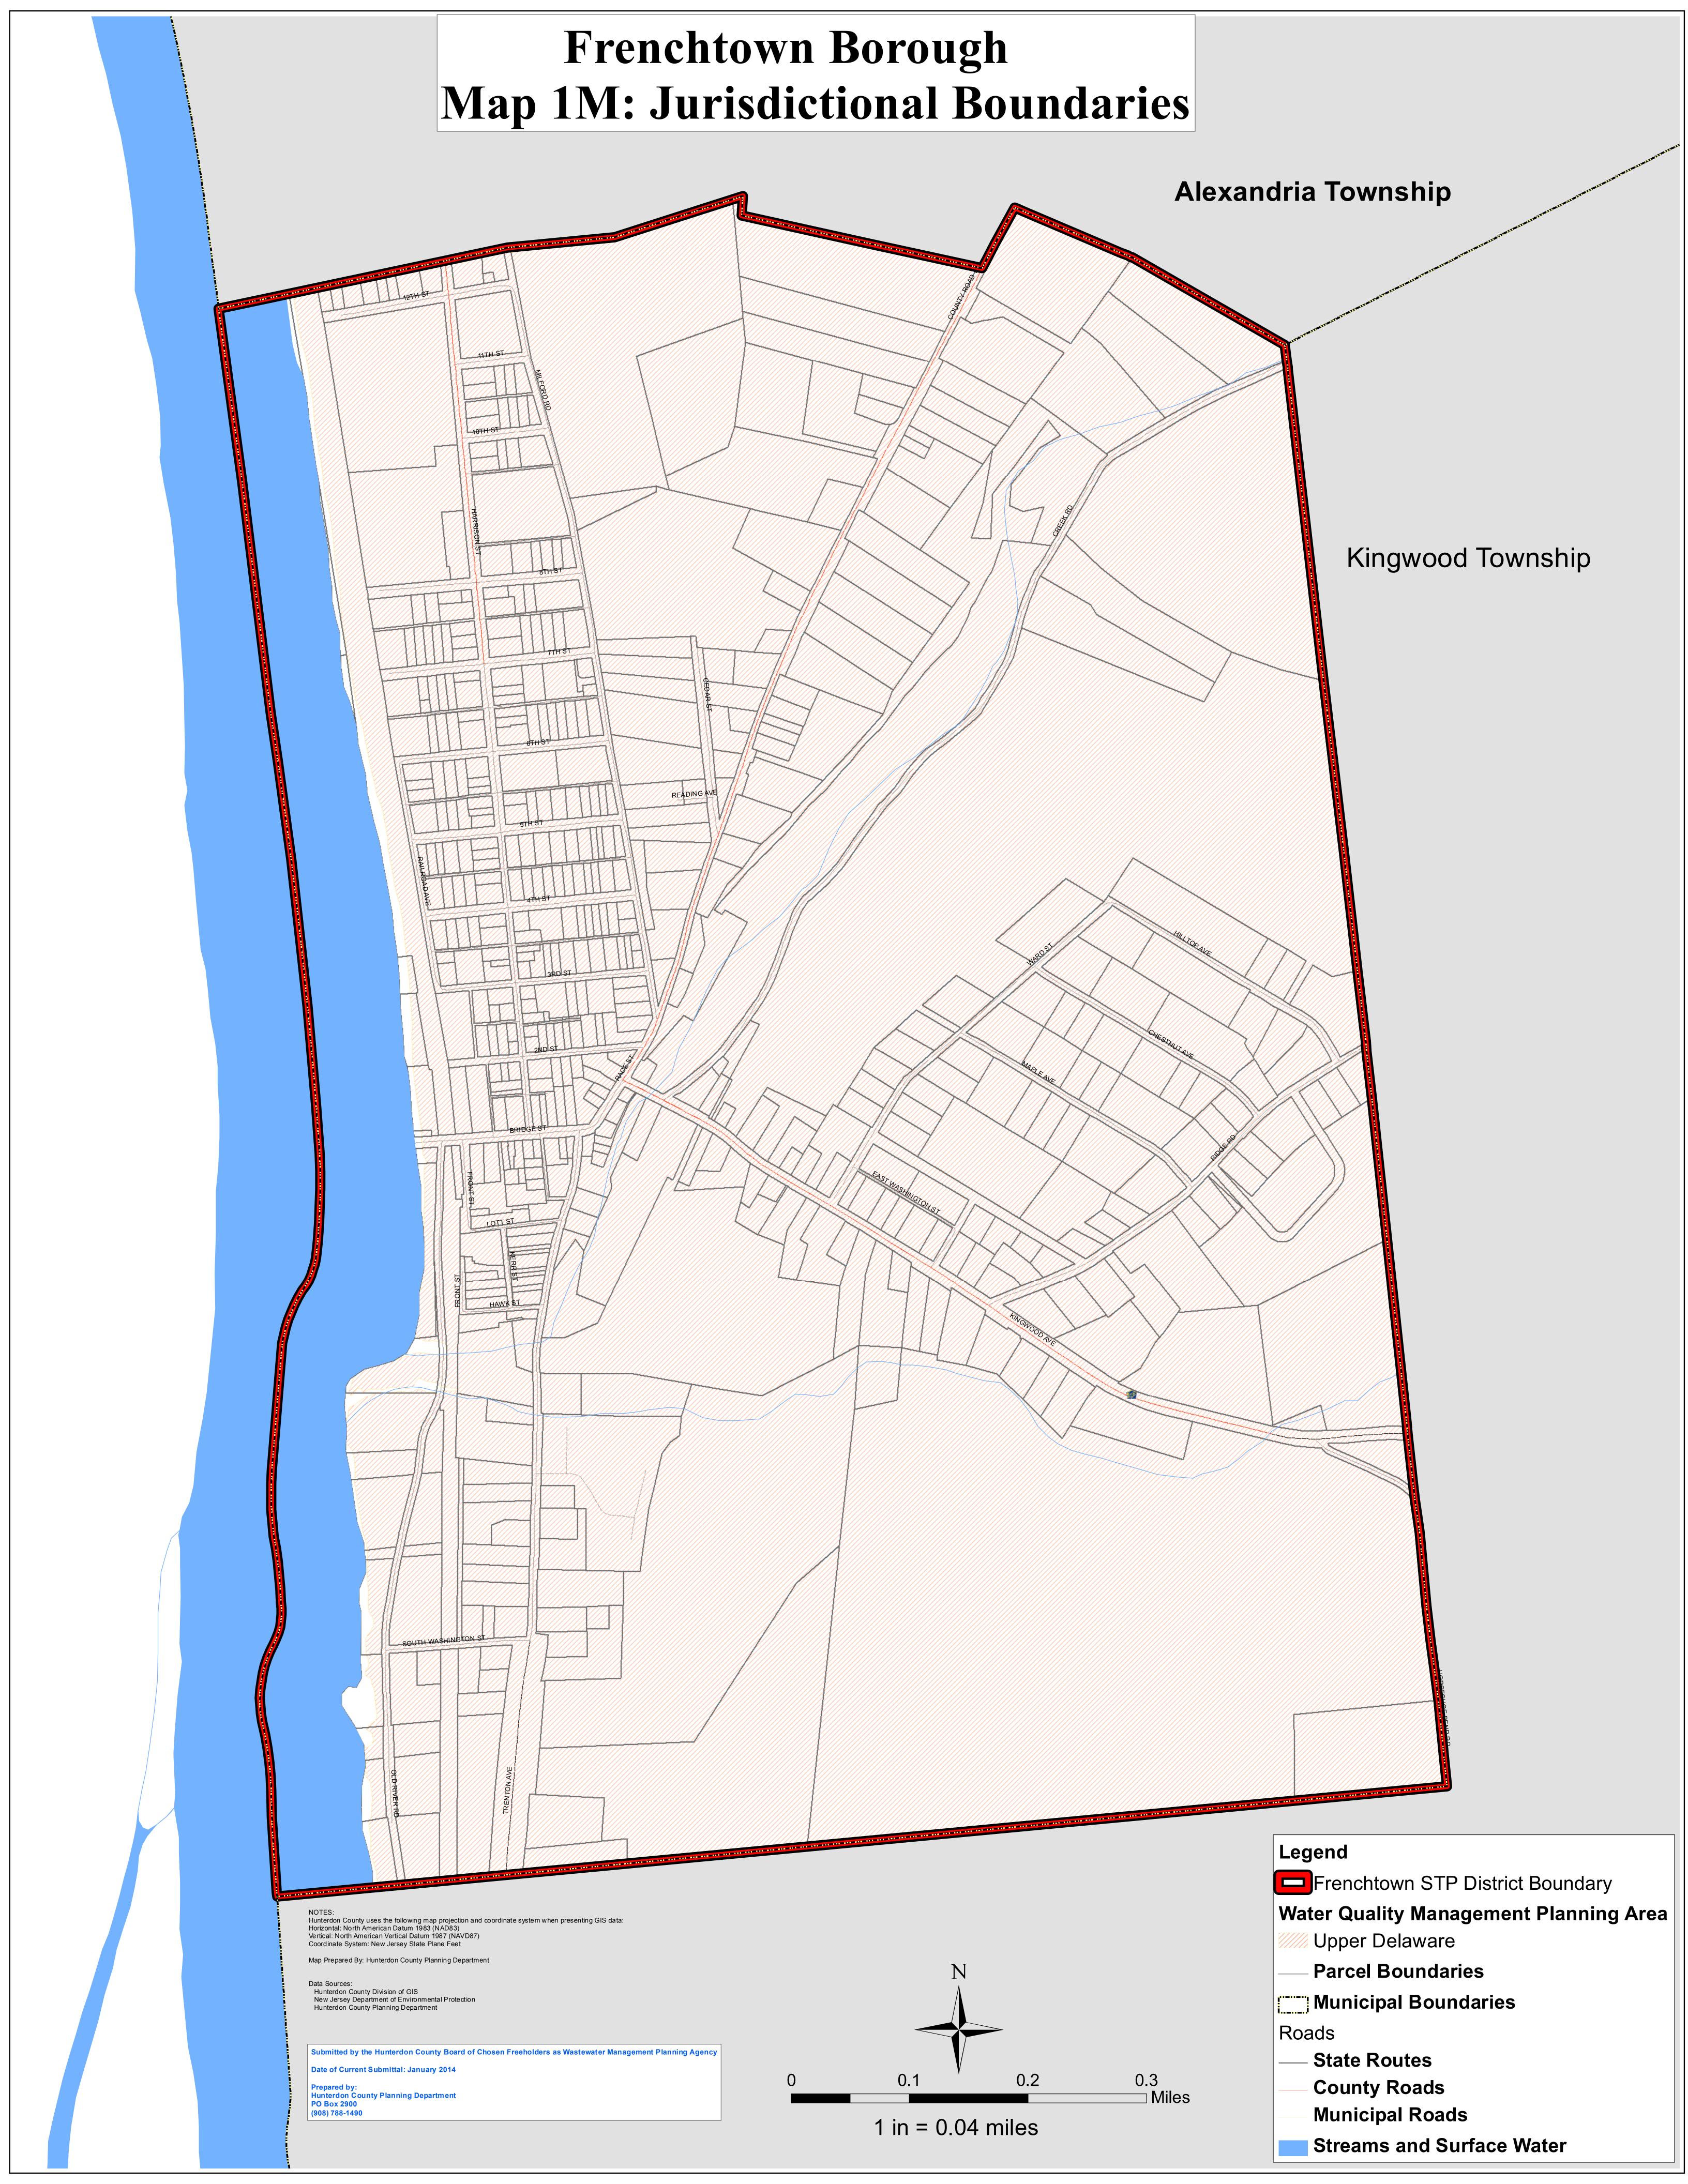

## Frenchtown Borough Map 5M - Water Supply Alexandria Township Kingwood Township READING AVE SOUTH WASHINGTON ST Legend American Water Franchise Boundary American Water Supply Service Area Major Trunk Lines and Interceptors are not shown for the Frenchtown Boro STP Hunterdon County uses the following map projection and coordinate system when presenting GIS data: Horizontal: North American Datum 1983 (NAD83) Vertical: North American Vertical Datum 1987 (NAVD87) Coordinate System: New Jersey State Plane Feet **HUC11 Watersheds** Hakihokake/Harihokake/Nishisakawick Ck Undeveloped and Underdeveloped Parcels Source: Hunterdon County Planning Board Map Prepared By: Hunterdon County Planning Department Streams and Surface Water Data Sources: Hunterdon County Division of GIS Hunterdon Cou