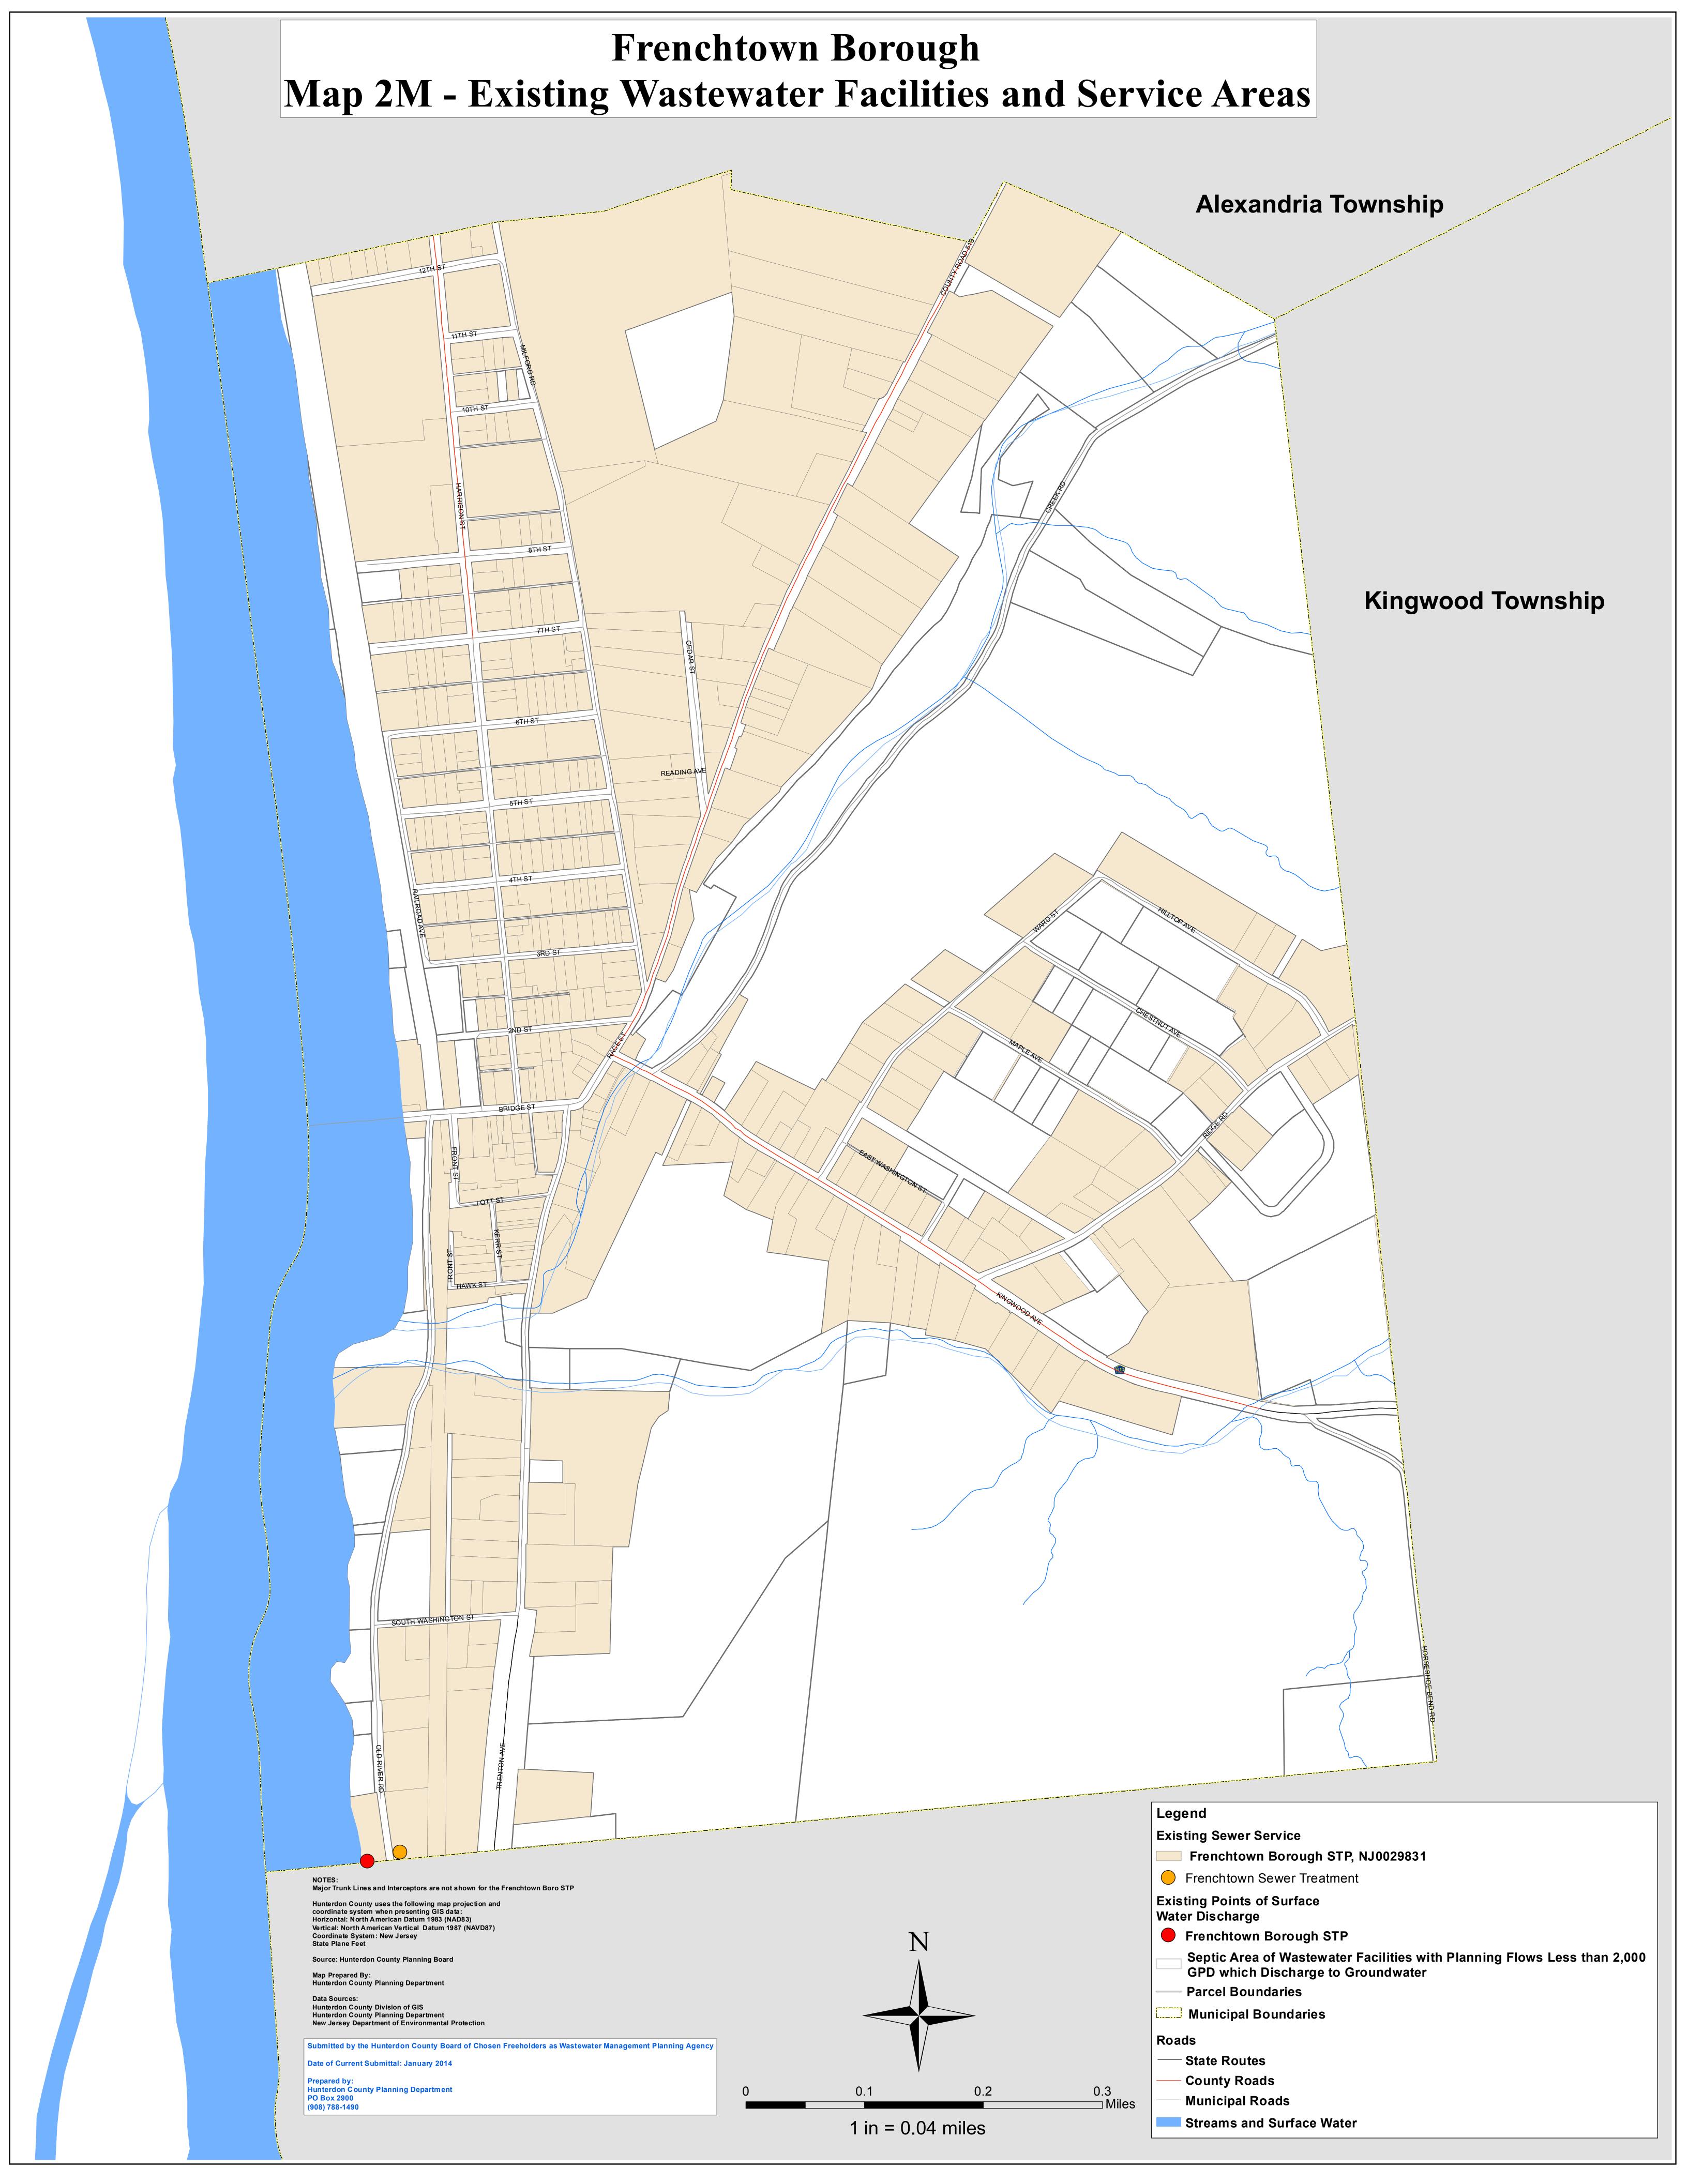

## Frenchtown Borough Map 5M - Water Supply Alexandria Township Kingwood Township READING AVE SOUTH WASHINGTON ST Legend American Water Franchise Boundary American Water Supply Service Area Major Trunk Lines and Interceptors are not shown for the Frenchtown Boro STP Hunterdon County uses the following map projection and coordinate system when presenting GIS data: Horizontal: North American Datum 1983 (NAD83) Vertical: North American Vertical Datum 1987 (NAVD87) Coordinate System: New Jersey State Plane Feet **HUC11 Watersheds** Hakihokake/Harihokake/Nishisakawick Ck Undeveloped and Underdeveloped Parcels Source: Hunterdon County Planning Board Map Prepared By: Hunterdon County Planning Department Streams and Surface Water Data Sources: Hunterdon County Division of GIS Hunterdon Count