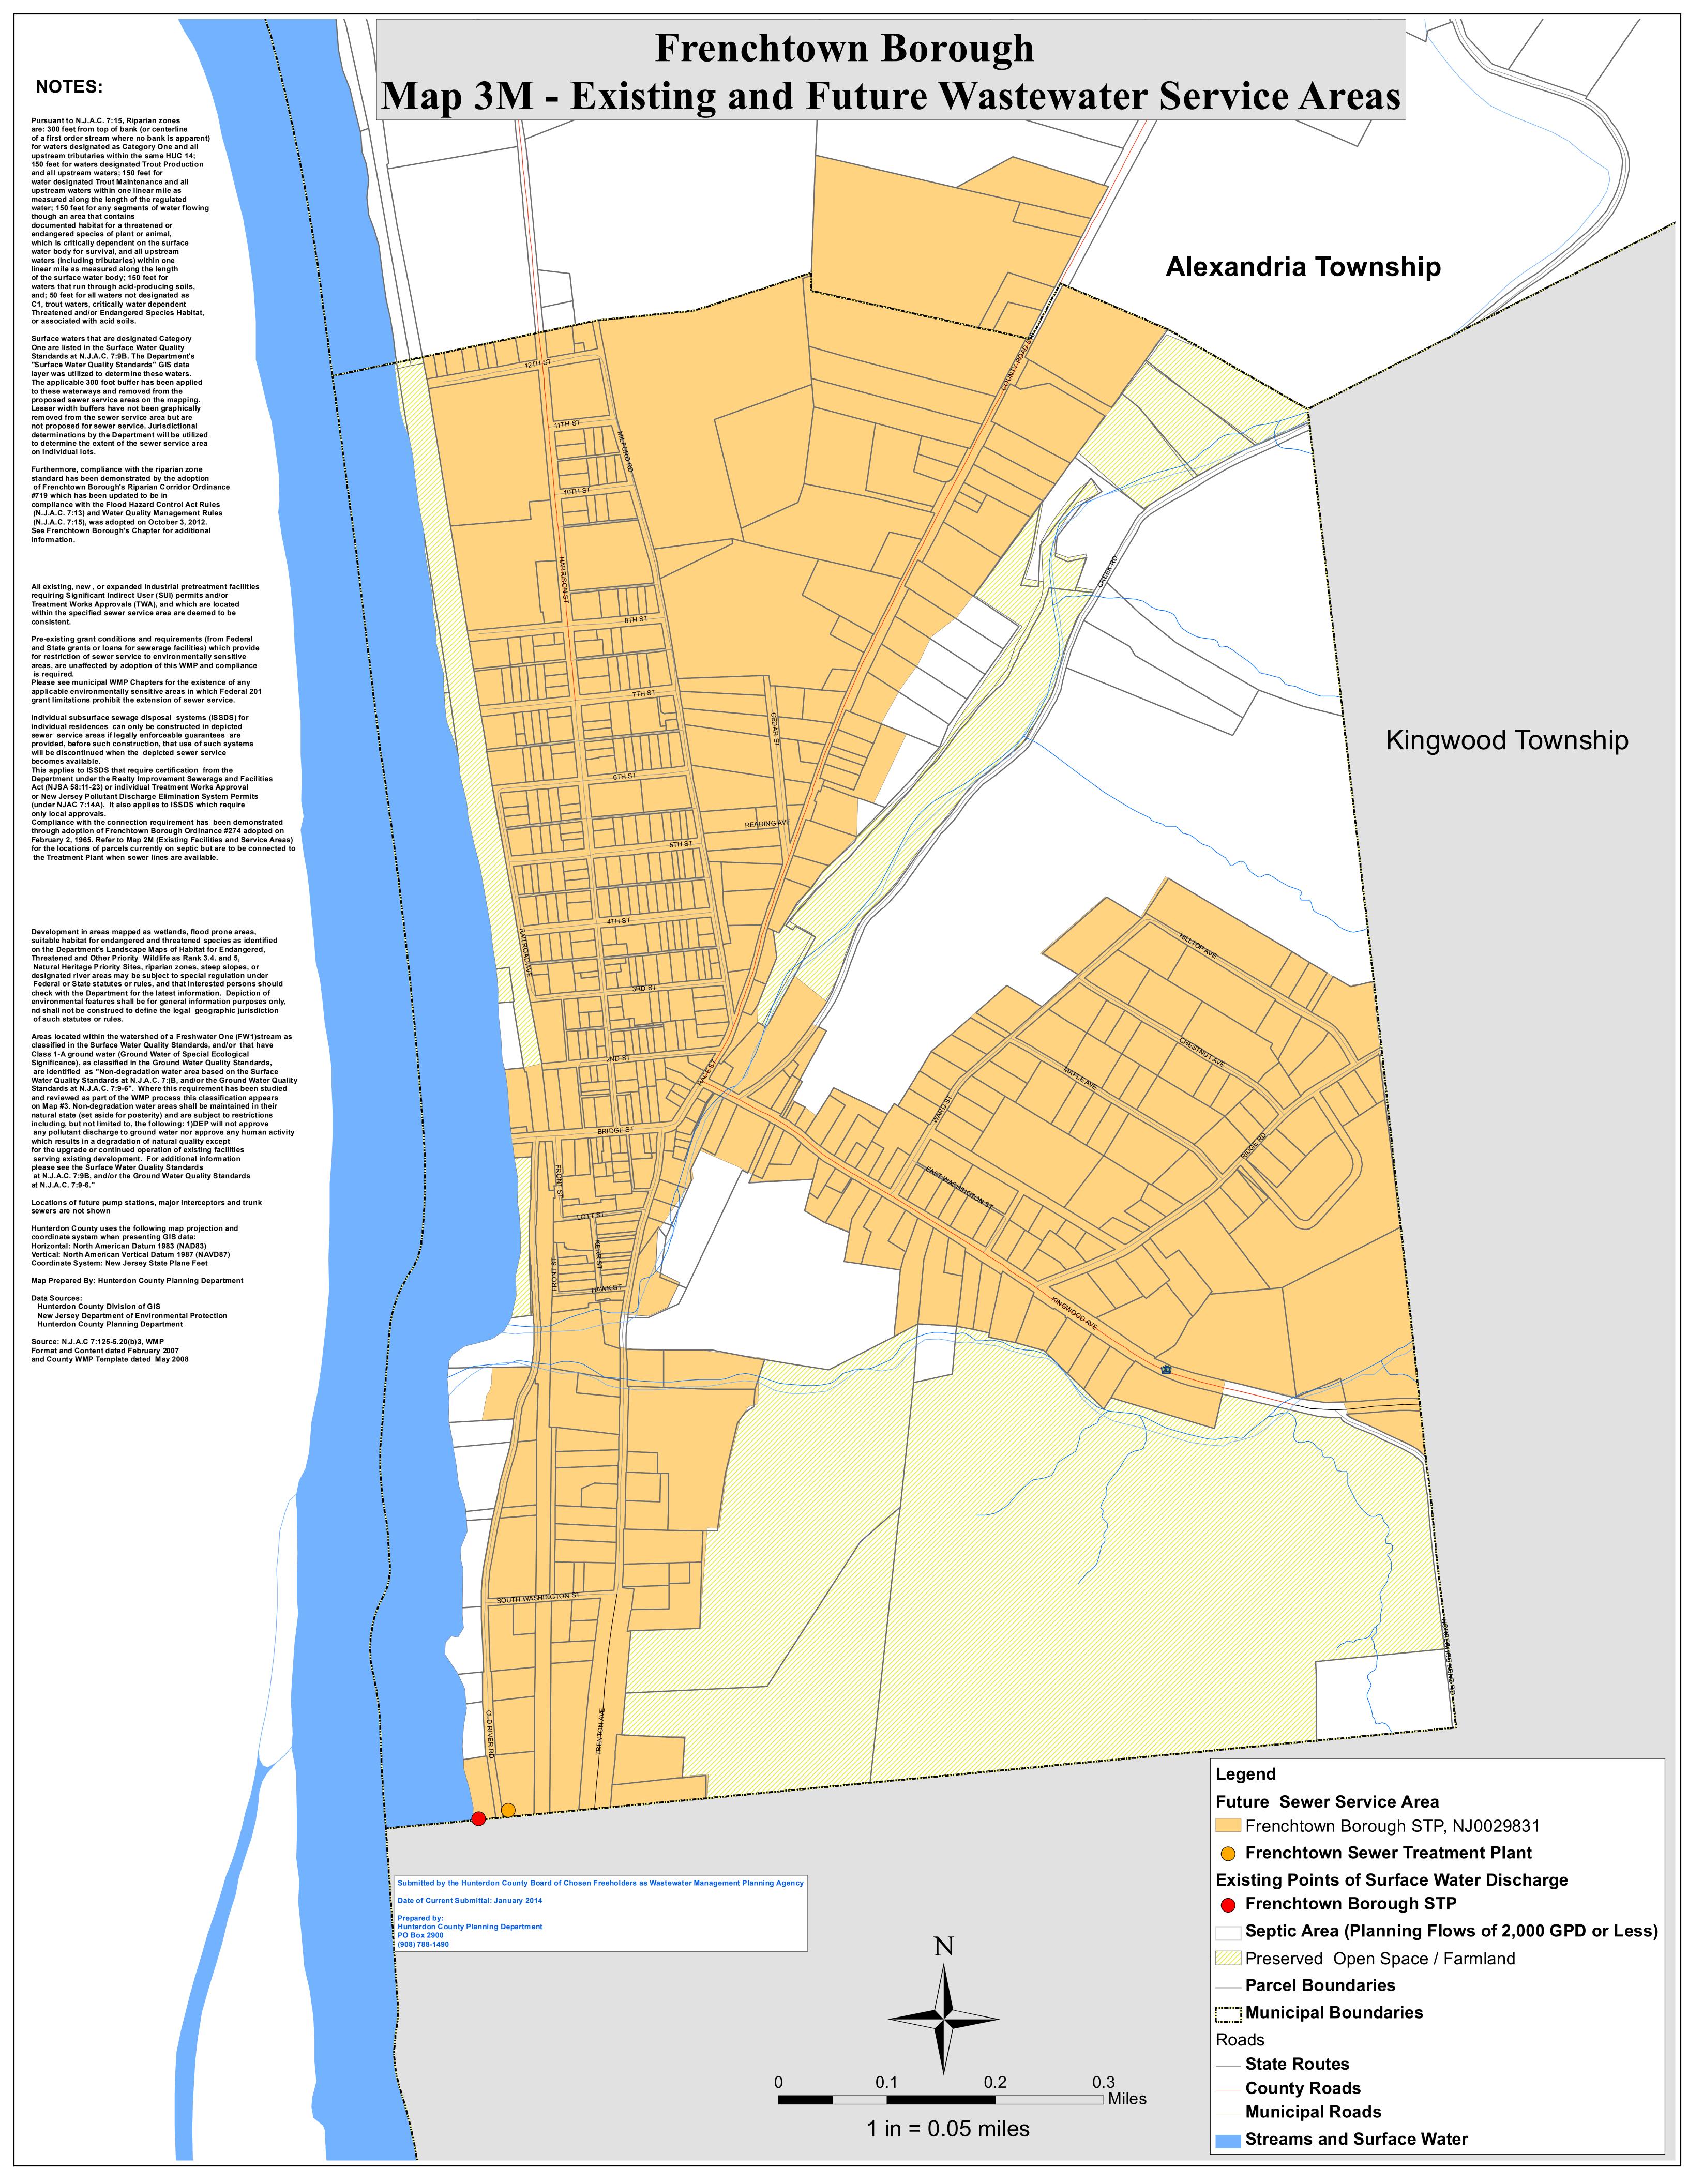

## Frenchtown Borough Map 5M - Water Supply Alexandria Township Kingwood Township READING AVE SOUTH WASHINGTON ST Legend American Water Franchise Boundary American Water Supply Service Area Major Trunk Lines and Interceptors are not shown for the Frenchtown Boro STP Hunterdon County uses the following map projection and coordinate system when presenting GIS data: Horizontal: North American Datum 1983 (NAD83) Vertical: North American Vertical Datum 1987 (NAVD87) Coordinate System: New Jersey State Plane Feet **HUC11 Watersheds** Hakihokake/Harihokake/Nishisakawick Ck Undeveloped and Underdeveloped Parcels Source: Hunterdon County Planning Board Map Prepared By: Hunterdon County Planning Department Streams and Surface Water Data Sources: Hunterdon County Division of GIS Hunterdon County