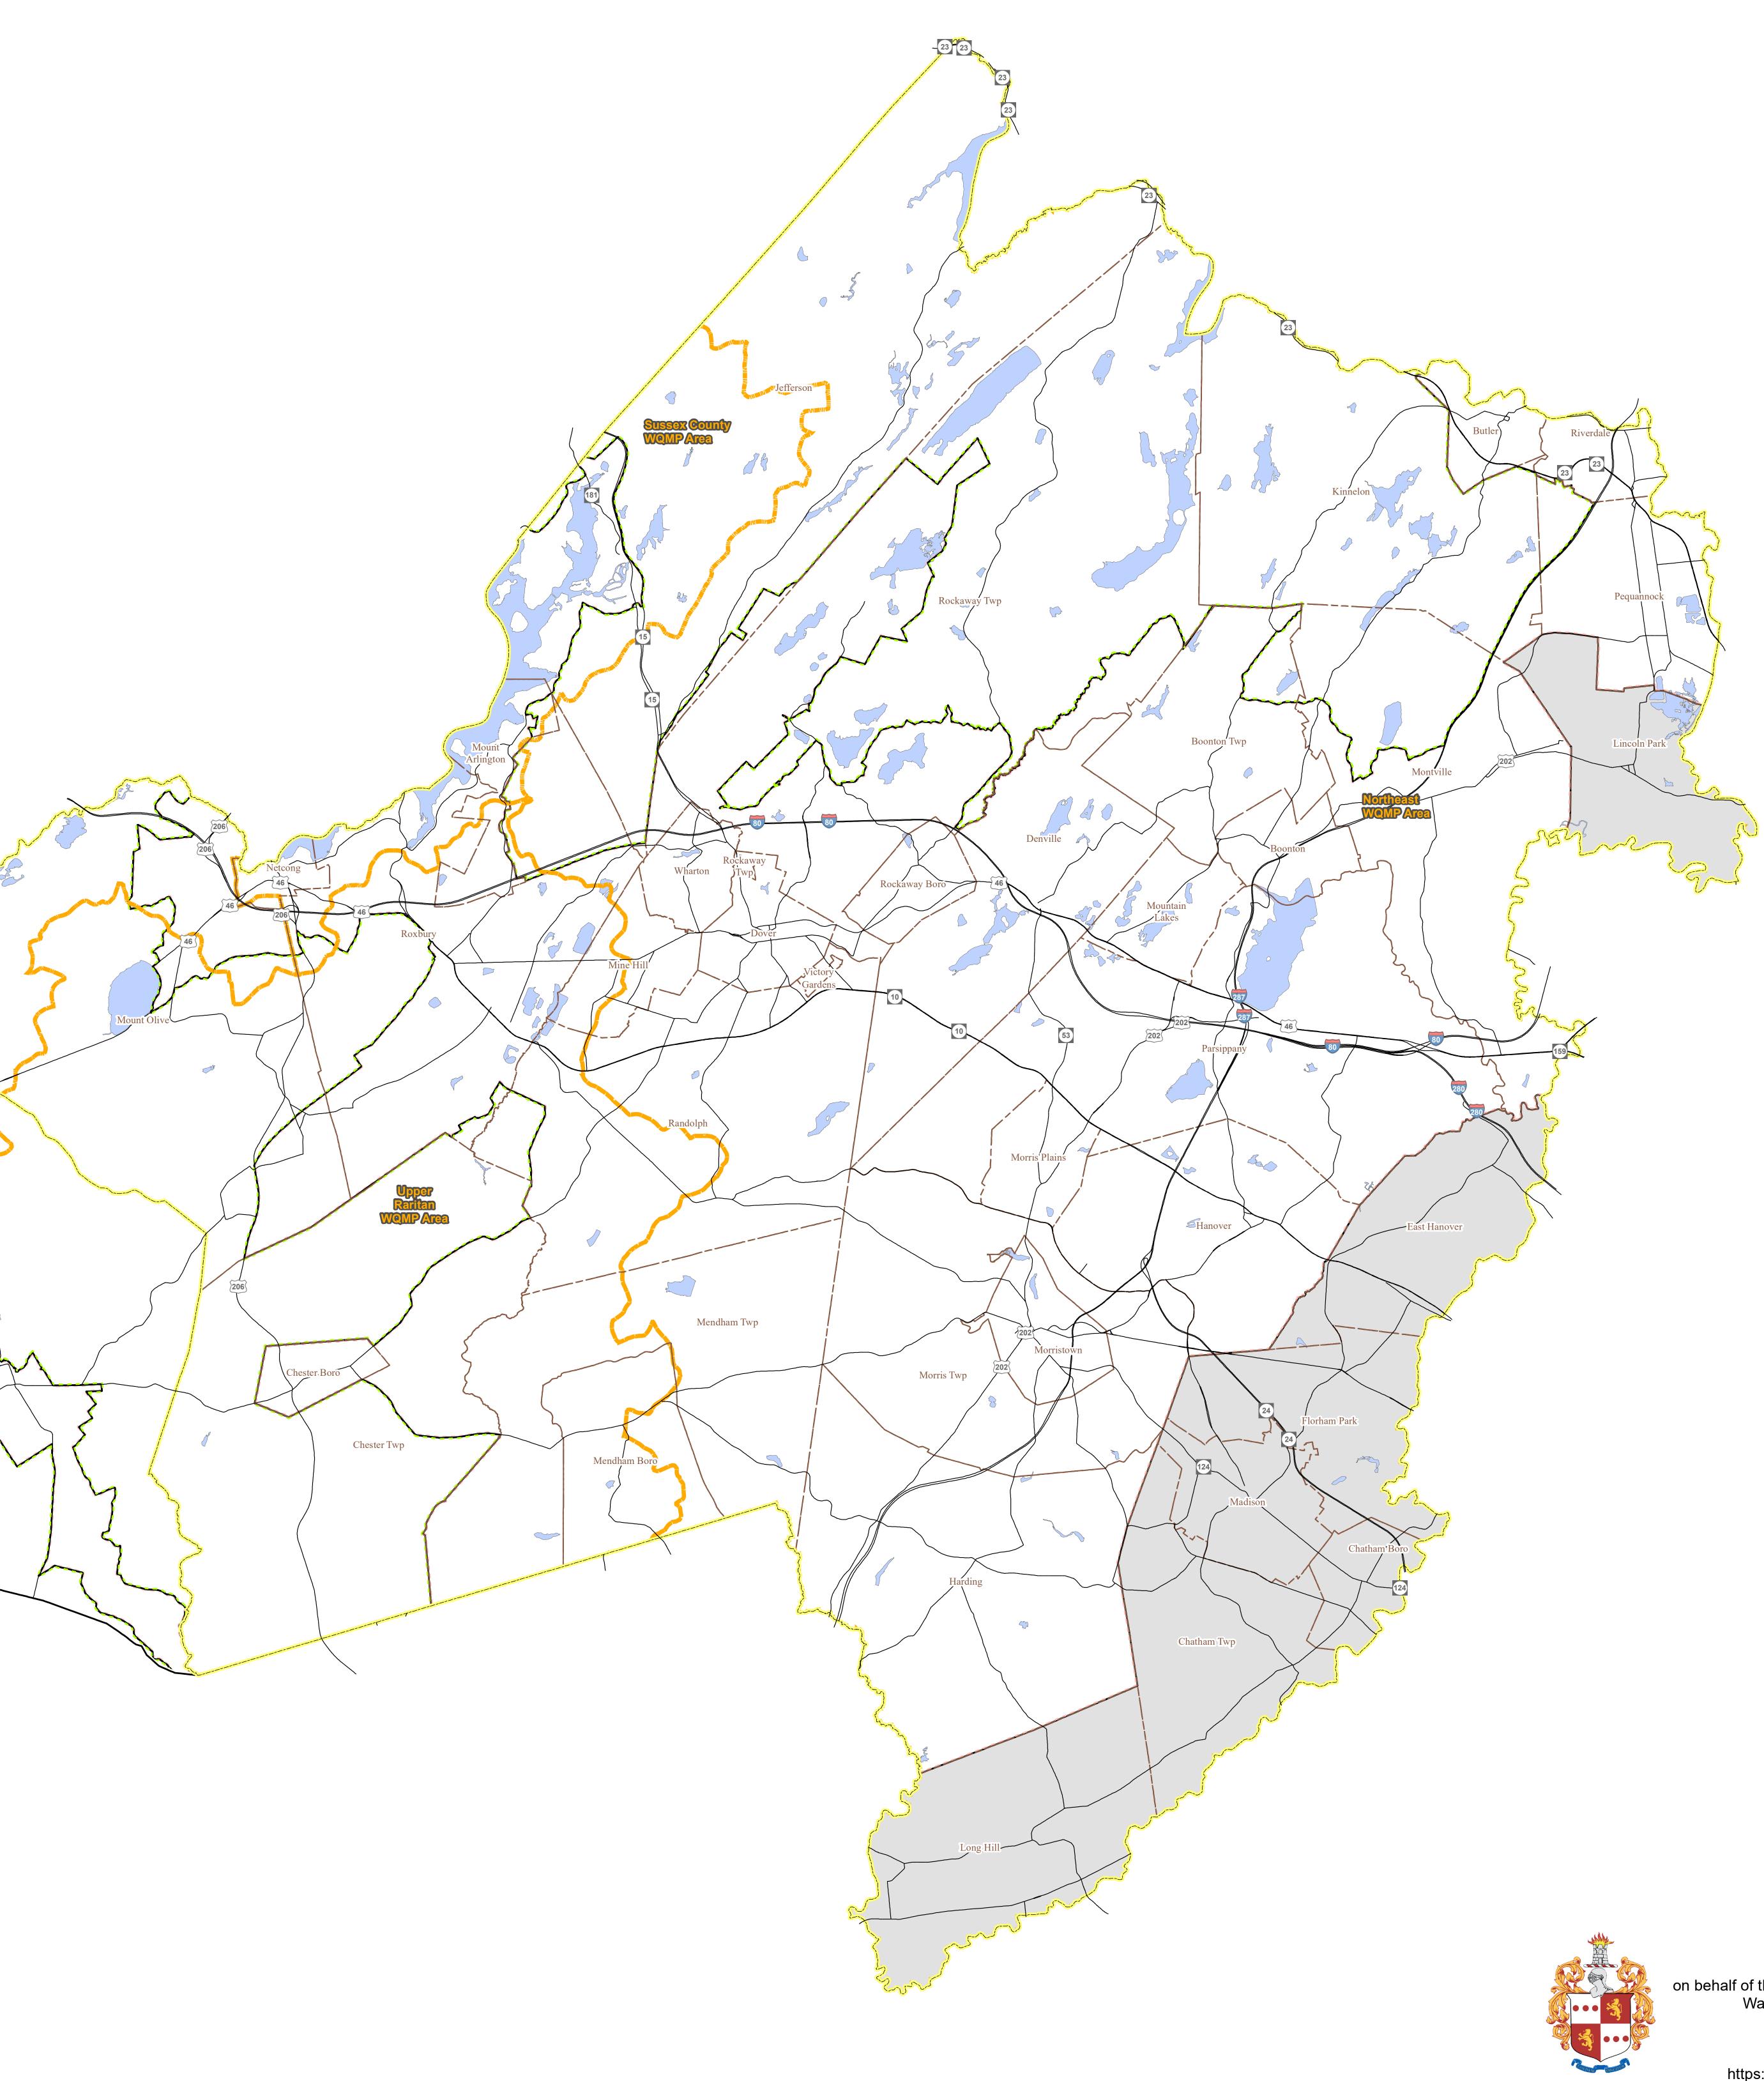

# Map 1 : Jurisdictional Boundaries Map for Morris County

Amending the Following Areawide Water Quality Management Plans: Northeast, Upper Delaware, Upper Raritan, Sussex County

0 6,300

1 inch = 5,000 Feet

12,600 18,900

Date Adopted:

\_\_\_\_\_ Feet 25,200

LegendImage: Strain Stra

——— Major Roads (County, State, Federal)

**Upper Delaware WQMP Area** 

Data Sources:

<u>Morris County</u> - Wastewater Management Planning Area \*

- Lakes/Waterbodies - Municipal Boundaries - Major Roads (County, State, Federal)

New Jersey Highlands Council

- New Jersey Highlands Council Planning Area Boundary as defined by the New Jersey Highlands Water Protection and Planning Act of 2004 - Polygon (Preservation Area Boundary is also represented.)

NJ Department of Environmental Protection
- Water Quality Management Planning Areas

### <u>Highlands Boundary</u>

East Hanover, Lincoln Park, Chatham Borough, Chatham Township, Madison, Florham Park and Long Hill are not located in the Highlands Region.

Notes:

The Municipal Chapters of the Morris County Wastewater Management Plan for those municipalities identified as Highlands Conforming Towns on this map are being developed through the Highlands Council's Plan Conformance process cooperatively between the Highlands Council and the municipality. These Municipal Chapters will be submitted separately as amendments to the Morris County Wastewater Management Plan when completed and are not addressed herein.

Please refer to individual municipal maps for additional information.\* Washington Township is its own wastewater management planning entity.