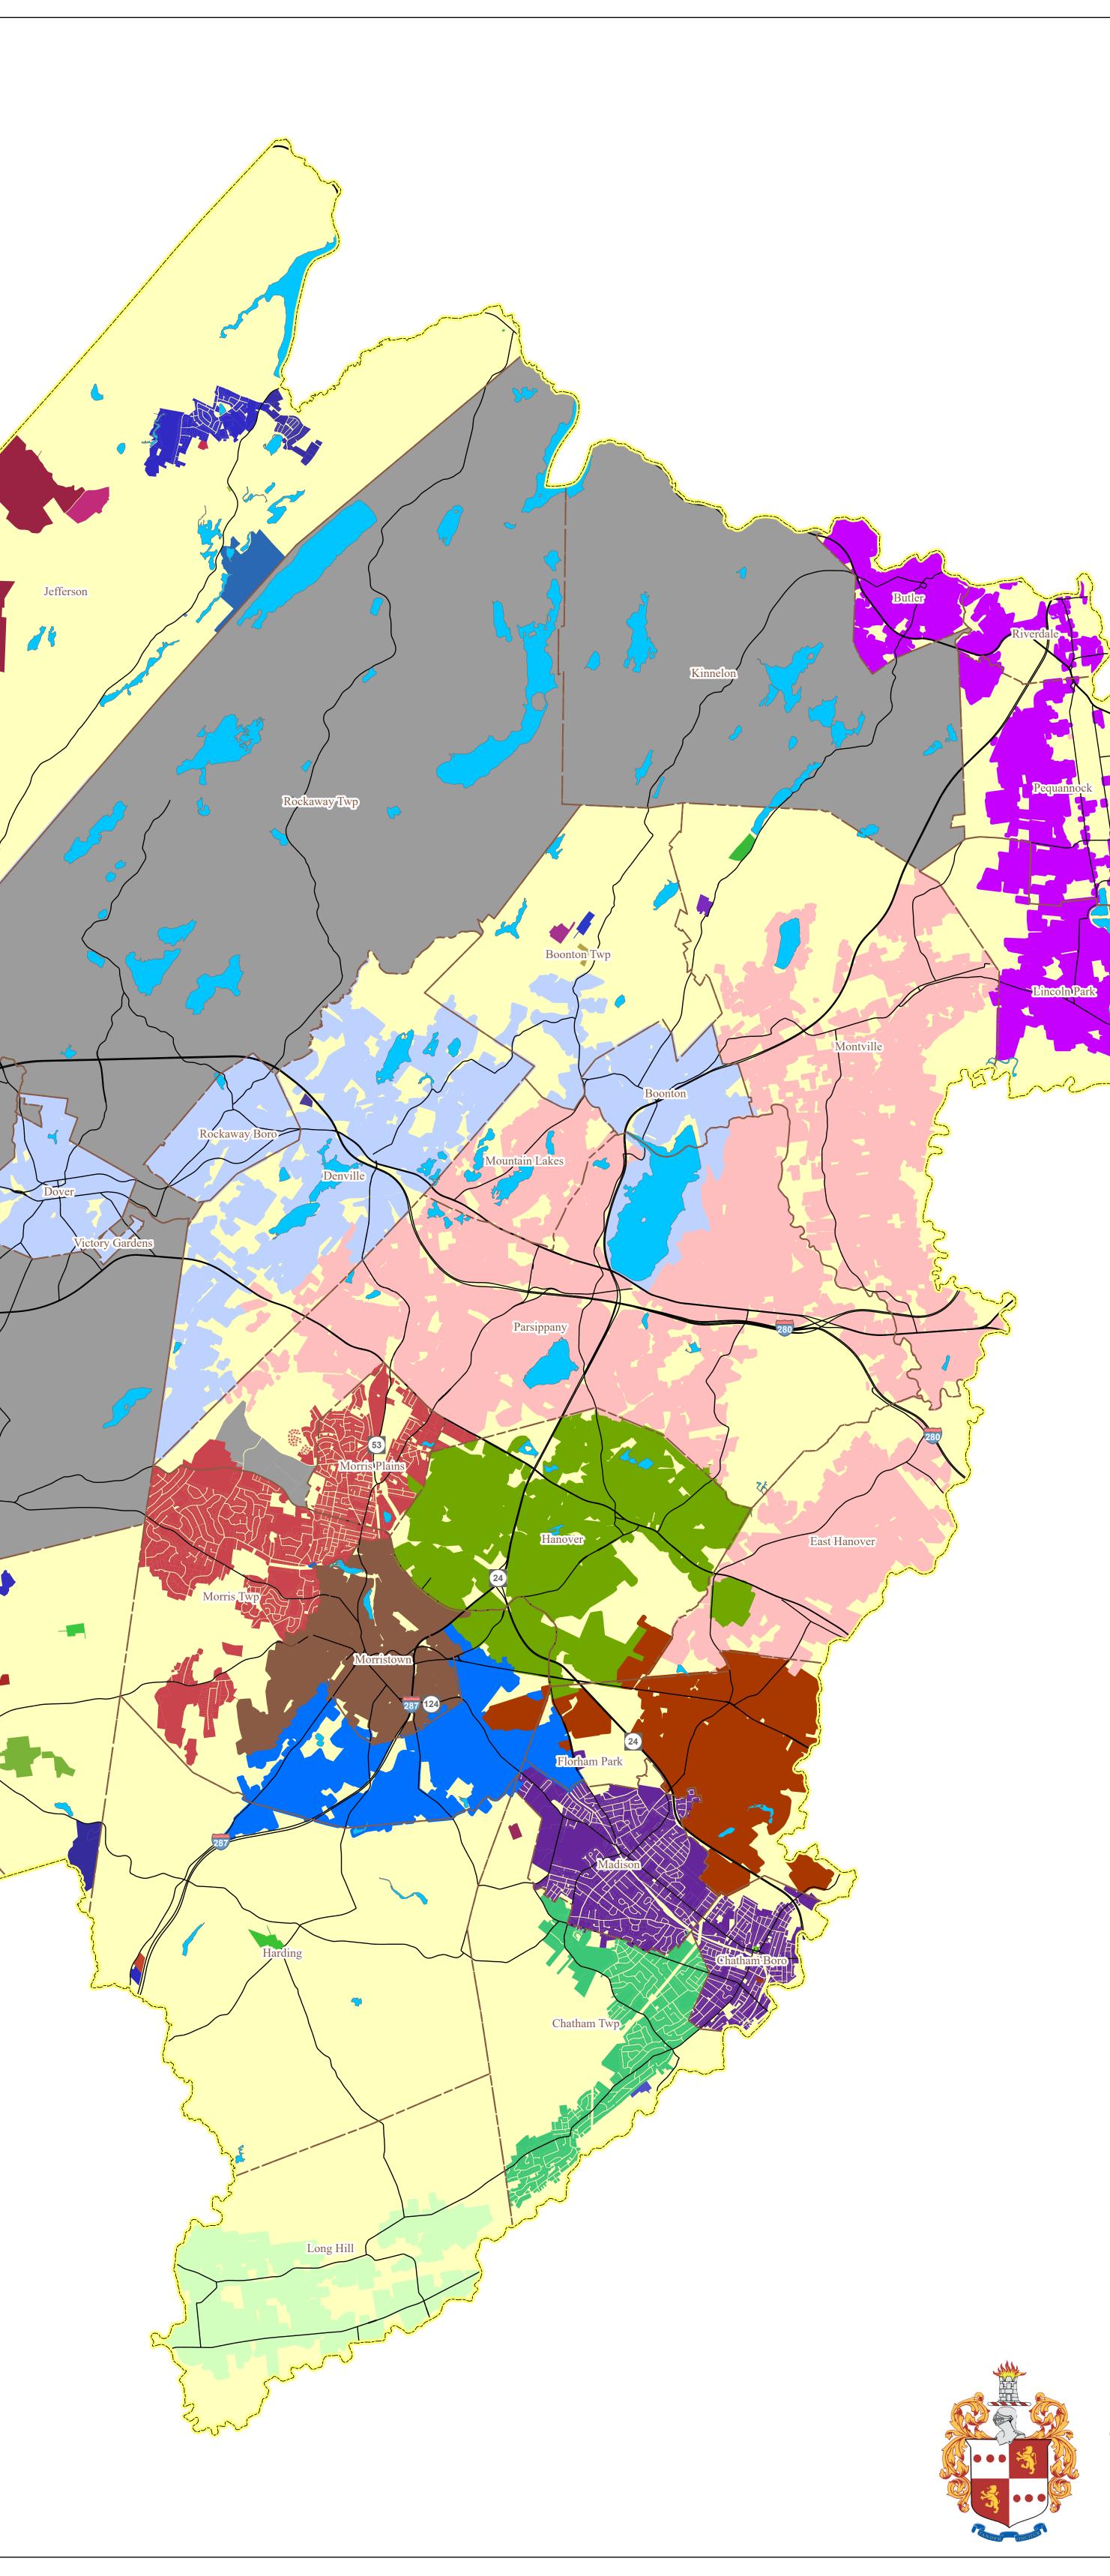

# Map 2 : Existing Sewered Areas for Morris County

Amending the Following Areawide Water Quality Management Plans: Northeast, Upper Delaware, Upper Raritan, Sussex County

 $\mathbf{\mathbf{b}}$ 

6,300

18,900 12,600

1 inch = 5,000 Feet

10

Date Adopted:

\_\_\_\_\_l Feet 25,200

Existing Parcels Served by Sewer Florham Park Sewer Utility STP Ajax Terrace WPCP Lakeside Shopping Center Green Valley Shopping Center Arthur Stanlick School Greystone Park Psych Hospital STP Long Hill Township STP Berkshire Valley Golf Course Long Valley Village Wastewater Treatment Hackettstown SSA Butterworth STP Mahlon Dickerson Reservation Hanover SA WWTP Marotta Controls Inc Casa Bianca Restaurant Harding Office Plaza McDonalds Chatham Hill STP/Park Central TP Harding Twp. School Chatham Township WPCP (#1) Hercules Company WPCP Mendham Borough STP Cinders Restaurant Mendham East STP Jefferson Garden Apartments Mendham Golf & Tennis Club Country Oaks Jefferson Hills Garden Apts Mendham Twp Board Of Education Elementary School Quality Inn Ledgewood Courtyard by Marriot Jefferson House Restaurant Jefferson Twp High-Middle School Mendham Twp Board Of Education Middle School Croation Cultural Club Day Top Village Jefferson Village Mendham West WWTP (Westage at Mendham STP) RLM Development Corp Ellen T Briggs School Molitor WPCF (Madison Chatham Joint Meeting STP) Rockaway Valley Aerodrome Jefferson Village Square Ferromonte Plaza Jockey Hollow Camp Moosepac Pond STP Flander's Office and Research Center Jockey Hollow Office Complex Morris Chase Johanson Maufacturing Corp Flanders Valley Business Park Roysons Corporation Morristown STP

Data Sources: <u>Morris County</u>

- Wastewater Management Planning Area
- County Boundary - Lakes/Waterbodies
- Municipal Boundaries - Existing Parcels Served by Sewer ^
- Non Sewer Service Area (ISSDS or Septic Areas) \*\*
- \*\* Data contains municipal input and quality control
- ^ Data contains municipal input and quality control. All municipalities will be updated once municipal chapters have been completed. Municipalities conforming to the Highlands

RMP will be incorporated once data is provided by the Highlands.

Notes:

The Municipal Chapters of the Morris County Wastewater Management Plan for those municipalities identified as Highlands Conforming Towns on this map are being developed through the Highlands Council's Plan Conformance process cooperatively between the Highlands Council and the municipality. These Municipal Chapters will be submitted separately as amendments to the Morris County Wastewater Management Plan when completed and so are not addressed herein.

Please refer to individual municipal maps for additional information.

# Legend

\_\_\_\_\_

Wastewater Management Planning Area County Boundary Municipal Boundaries Highlands Conforming Towns Lakes/Waterbodies

Non Sewer Service Area Major Roads (County, State, Federal)

> Multi-Use Building Musconetcong STP New Orleans Steak House Oak Mobile Home Park Oakwood Village STP Olympus Gym Parsippany-Troy Hills SA Pathmark Supermarket Prudent Publishing RFL Electronics Inc Rockaway Valley Regional SA Roxiticus Country Club

Mount Olive Villages Sewer Company Samsung/Philips Accessories San-Bar Mobile Home Park Sandy Point Mobile Home Park Schooley's Mountain Seneca Garden Apartments Sisters of Christian Charity/Mallinekodt Convent Sonny's Restaurant & 8 Apts St. Huberts Animal Welfare Center Swim & Sport Club Inc. Two Bridges SA United Water Mid-Atlantic (Arlington Hills) STP Wendy's Restaurant White Rock Lake STP Willow Lake Day Camp Woodland Lake Inc. Woodland STP Wyndham Pointe

Chester Twp

181