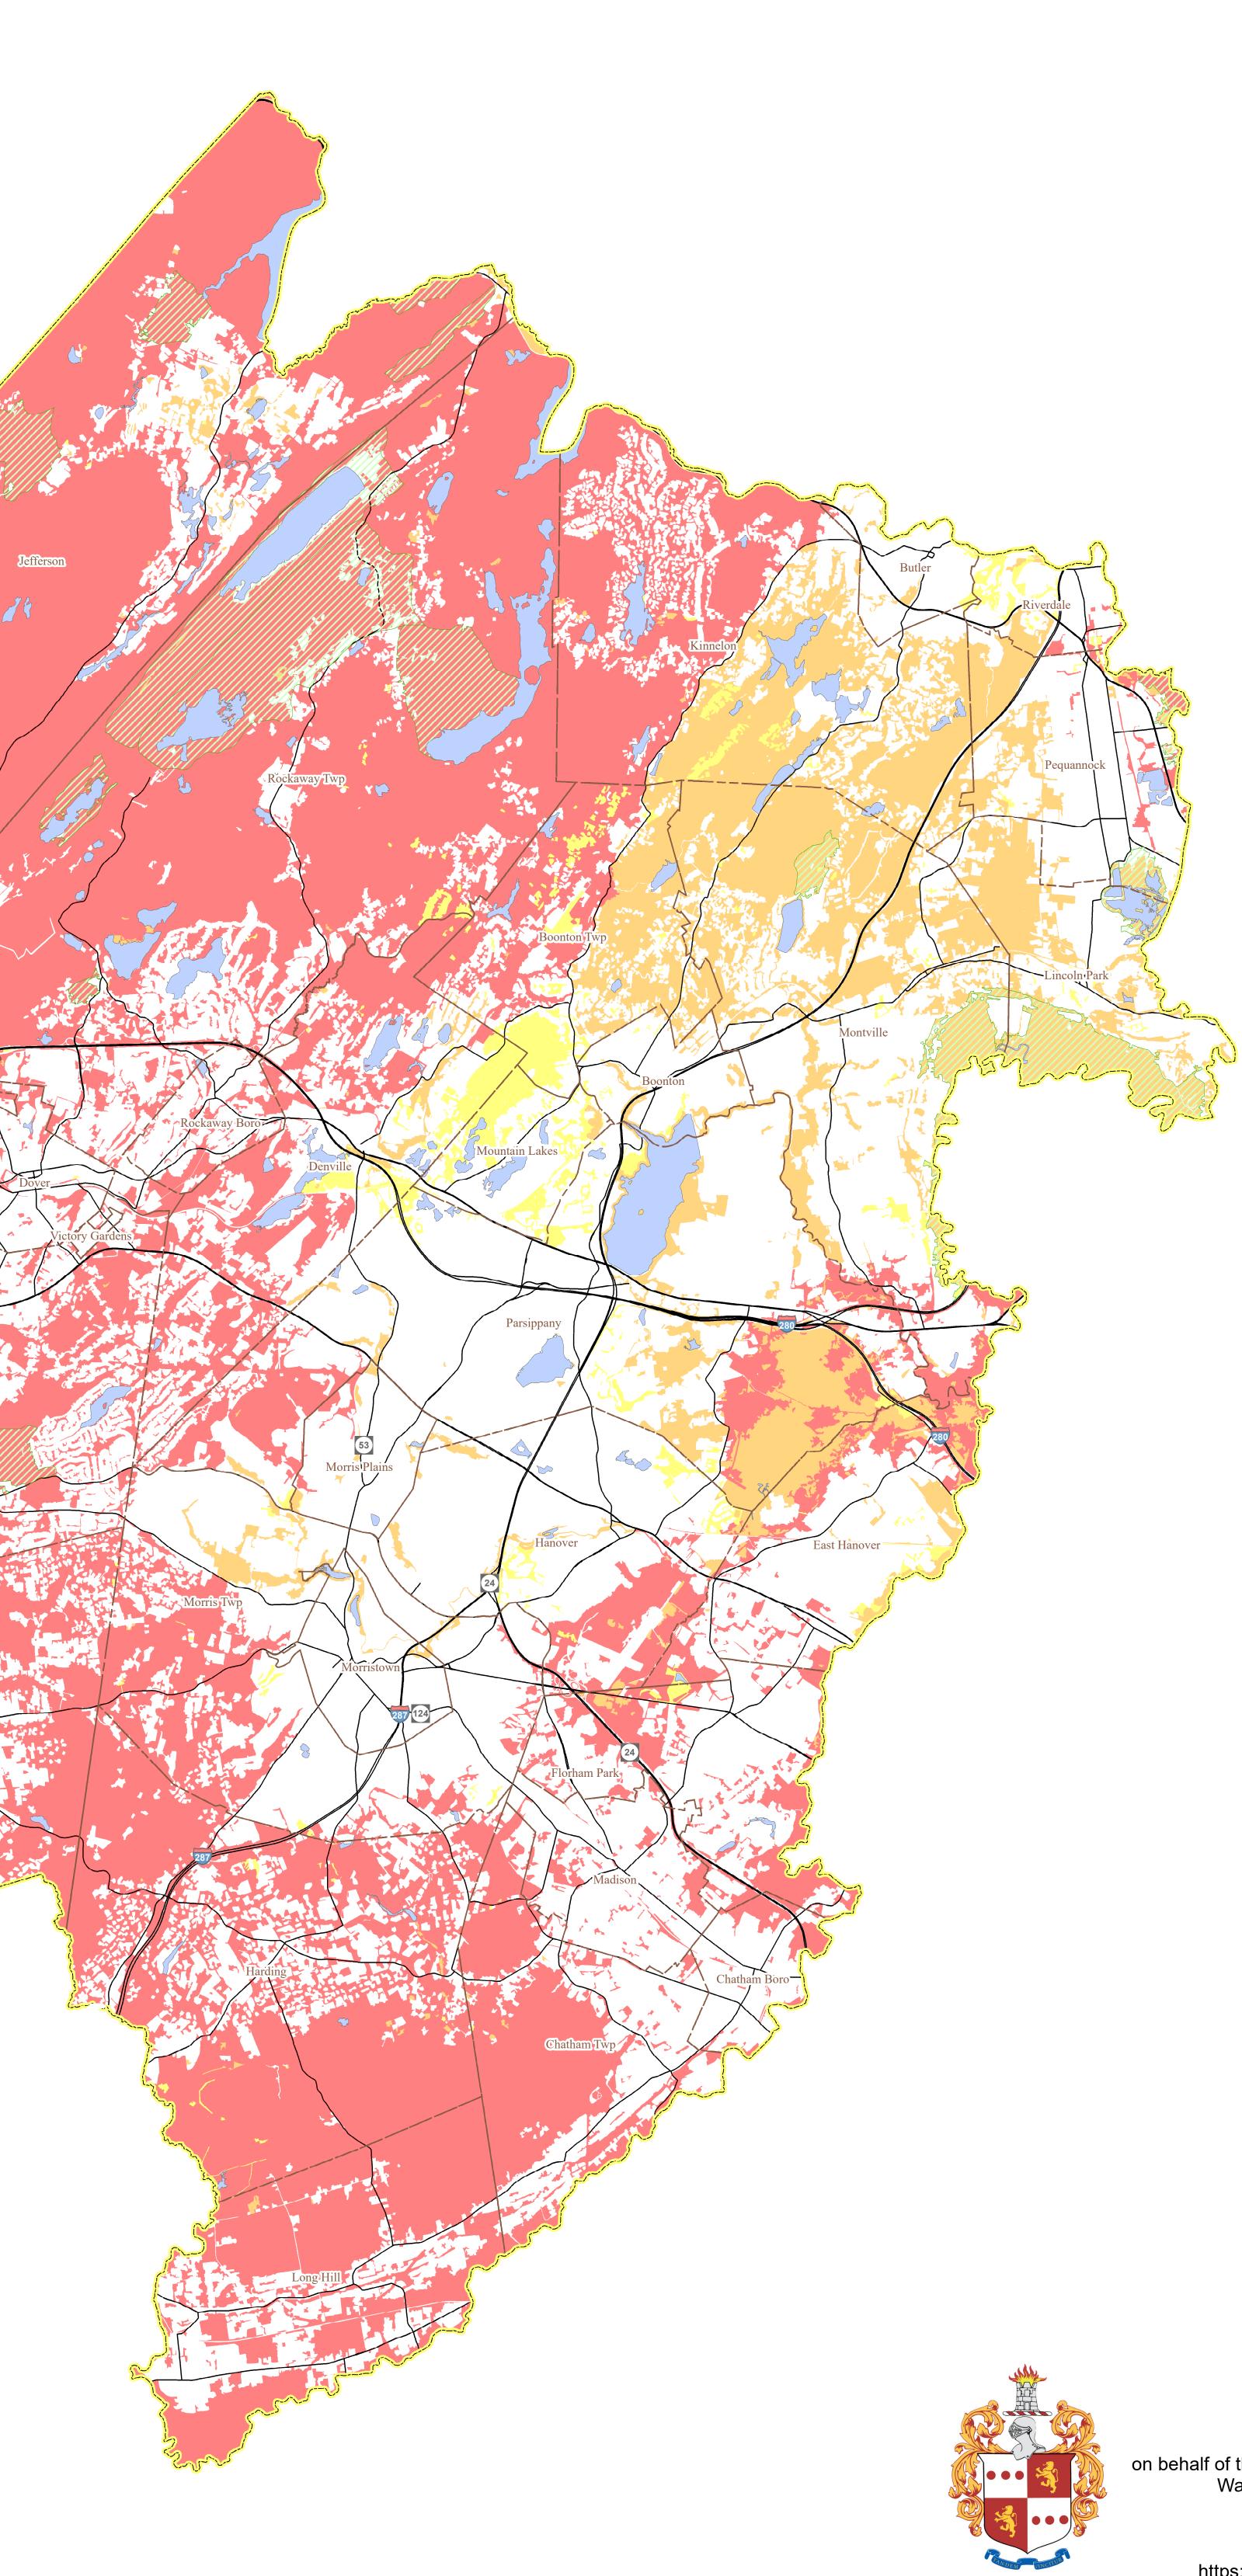

# Map 1 : Jurisdictional Boundaries Map for Morris County

Amending the Following Areawide Water Quality Management Plans: Northeast, Upper Delaware, Upper Raritan, Sussex County

0 6,300

1 inch = 5,000 Feet

12,600 18,900

Date Adopted:

\_\_\_\_\_ Feet 25,200

LegendImage: Strain Stra

——— Major Roads (County, State, Federal)

**Upper Delaware WQMP Area** 

Data Sources:

<u>Morris County</u> - Wastewater Management Planning Area \*

- Lakes/Waterbodies - Municipal Boundaries - Major Roads (County, State, Federal)

New Jersey Highlands Council

- New Jersey Highlands Council Planning Area Boundary as defined by the New Jersey Highlands Water Protection and Planning Act of 2004 - Polygon (Preservation Area Boundary is also represented.)

NJ Department of Environmental Protection
- Water Quality Management Planning Areas

### <u>Highlands Boundary</u>

East Hanover, Lincoln Park, Chatham Borough, Chatham Township, Madison, Florham Park and Long Hill are not located in the Highlands Region.

Notes:

The Municipal Chapters of the Morris County Wastewater Management Plan for those municipalities identified as Highlands Conforming Towns on this map are being developed through the Highlands Council's Plan Conformance process cooperatively between the Highlands Council and the municipality. These Municipal Chapters will be submitted separately as amendments to the Morris County Wastewater Management Plan when completed and are not addressed herein.