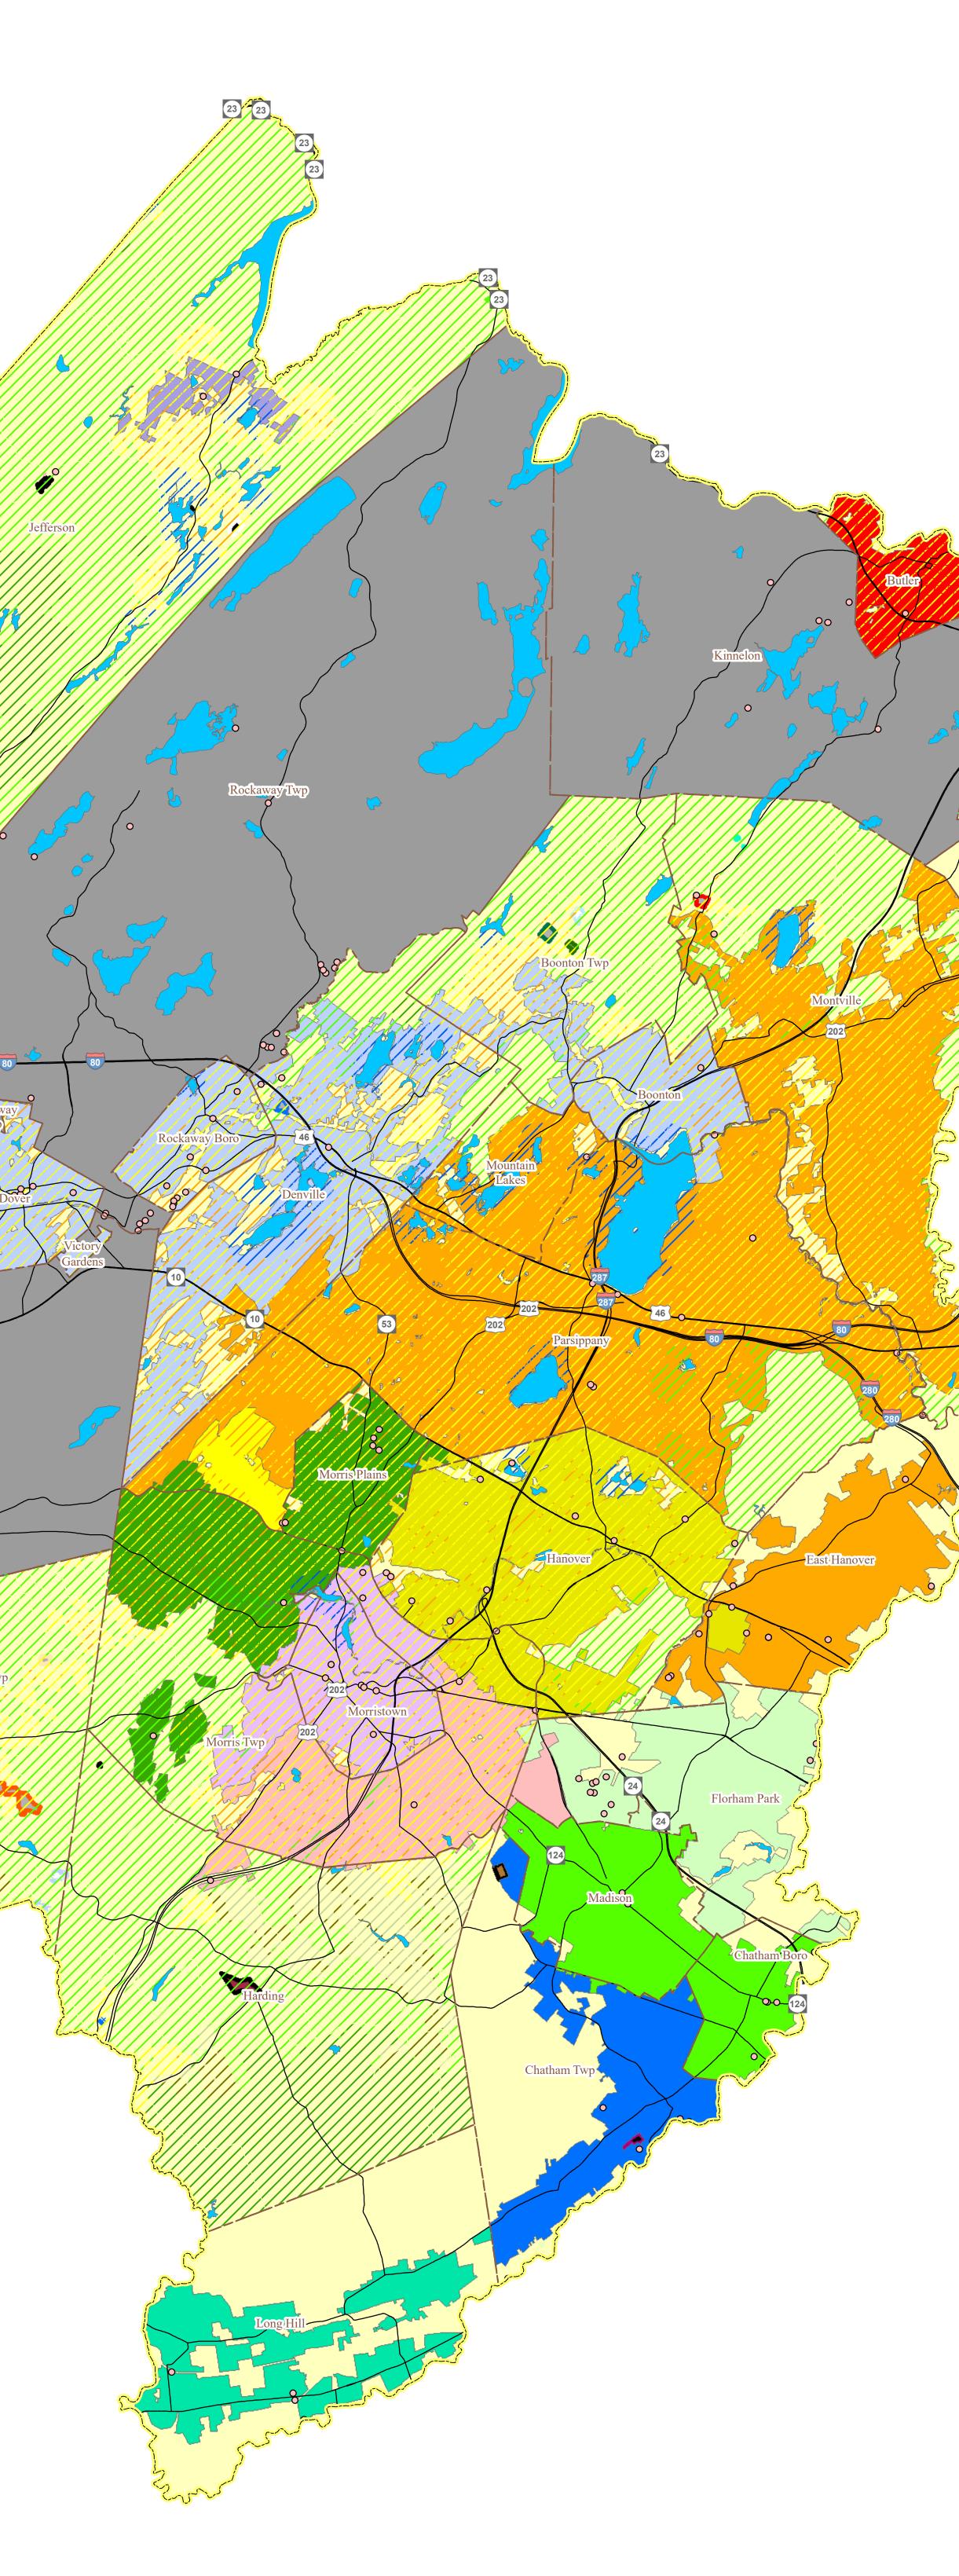

# Map 3 : Wastewater Service Area Map for Morris County

Amending the Following Areawide Water Quality Management Plans: Northeast, Upper Delaware, Upper Raritan, Sussex County

18,900

1 inch = 5,000 Feet

6,300

12,600

Date Adopted:

\_\_\_\_\_l Feet 25,200

#### Legend Wastewater Management Planning Area County Boundary Municipal Boundaries ——— Major Roads (County, State, Federal) Highlands Conforming Towns Lakes/Waterbodies • New Jersey Surface Water Discharges Outfalls Non Sewer Service Areas Highlands Land Use Capability Zones Conservation Environmentally Constrained Subzone Conservation Zone Existing Community Environmentally Constrained Subzone Existing Community Zone Lake Community Subzone

Protection Zone

Wildlife Management Area

| Assigned SSAs                  |                                  |  |
|--------------------------------|----------------------------------|--|
| Future Sewer Service Areas (co |                                  |  |
|                                | Adventure Holdings LLC           |  |
|                                | Almetek Industries Inc           |  |
|                                | Arthur Stanlick School           |  |
|                                | Berkshire Valley Golf Course     |  |
|                                | Casa Bianca Restaurant           |  |
|                                | Chatham Hill STP Park Central TP |  |
|                                | Cinders Restaurant               |  |
|                                | Country Oaks                     |  |
|                                | Courtyard by Marriot             |  |
|                                | Croatian Cultural Club           |  |
|                                | Day Top Village                  |  |
|                                | Ellen T Briggs School            |  |
|                                | Flanders Day Camp                |  |
|                                | Flanders Valley Business Park    |  |
|                                |                                  |  |

## ont.) Flanders Valley Golf Course Green Valley Shopping Center Hacklebarney State Park Harding Office Plaza Harding Twp School Highlander View Apartments Jefferson Gardens Jefferson Hills Garden Apts Jefferson House Restaurant Jefferson Village Square Jefferson Village WTP Jockey Hollow Camp Jockey Hollow Office Complex

Johanson Maufacturing Corp Lakeland Plaza Lakeside Shopping Center Lewis Morris County Park Mahlon Dickerson Reservation Marotta Controls Inc McDonalds Mendham East STP Mendham Golf and Tennis Club Mendham Twp Board Of Education Elementary School Rockaway Valley Aerodrome Jefferson Twp High Middle School Mendham Twp Board Of Education Middle School Morris Chase New Orleans Steak House Oak Mobile Home Park Oakwood Village STP

### Unassigned SSA

Future Sewer Service Areas (cont.) Unassigned SSA (Mine Hill)

### Data Sources:

<u>Morris County</u>

- Wastewater Management Planning Area - Lakes/Waterbodies

- Municipal Boundaries/Highlands Conforming Towns - Non Sewer Service Area \*\*
- \*\* Data contains municipal input and quality control

<u>Highlands Council</u> - Land Use Capability Zones

NJ Department of Environmental Protection

- NJ Surface Water Discharges Outfalls - Future Sewer Service Areas (Assigned & Unassigned)

### Notes

The Municipal Chapters of the Morris County Wastewater Management Plan for those municipalities identified as Highlands Conforming Towns on this map are being developed through the Highlands Council's Plan Conformance process cooperatively between the Highlands Council and the municipality. These Municipal Chapters will be submitted separately as amendments to the Morris County Wastewater Management Plan when completed and so are not addressed herein.

Please refer to individual municipal maps for additional information.

### Assigned SSAs

Long Hill Township STP

Future Sewer Service Areas Ajax Terrace WPCP Morris Butterworth STP Chatham Township WPCP 1 Clover Hill Florham Park Sewer Utility STP Greystone Park Pysch Hospital STP Hackettstown SSA Hanover SA WWTP Hercules Company WPCP

Mendham Borough STP Molitor WPCF Madison Chatham Joint Meeting STP Morris Woodland STP Morristown STP Mount Olive Villages Sewer Company Musconetcong STP Parsippany Troy Hills WTP Rockaway Valley Regional SA Schooley s Mountain WTP Two Bridges SA United Water Mid Atlantic Arlington Hills STP Long Valley Village Wastewater Treatment White Rock Lake STP

Olympus Gym F Sandy Point Mobile Home Park

Passaic River Park Pathmark Supermarket Pompton Queen Diner Proposed Quik Check Rt 15 Prudent Publishing Quality Inn Ledgewood RFL Electronics Inc RLM Development Corp Roxiticus Country club Roysons Corporation Samsung Philips Accessories Wyndham Pointe San Bar Mobile Home Park

Seneca Garden Apartments Sherwood Village Sisters of Christian Charity Sonny s Restaurant and 8 Apts Spa 23 and Racquet Club St Huberts Animal Welfare Center St Luke Parish Swim and Sport Club Inc Viana Associates Inc Wendy s Restaurant Willow Lake Day Camp Woodland Lake Inc