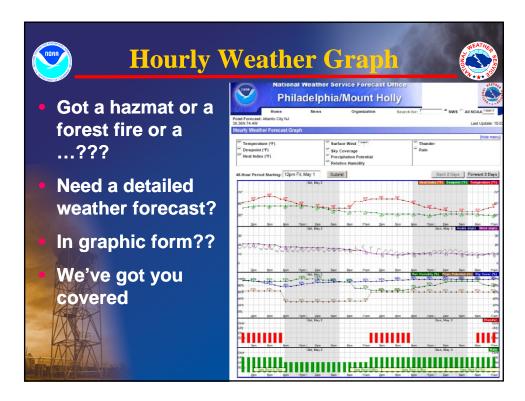

Let's review all the relevant information to assist in your planning before the first flood warning is issued.

|                                                                                                   |       |        |       |       |        |      |                                                                                                                                                                                                                                                                                                                                                                                                                                                                                                                                                                                                                                                                                                                                                                                                                                                                 |      |      |     |     |     |       |     |     |         |     |     | [hid   | de mei | nu]   I | Font  | Size:   | A A A |
|---------------------------------------------------------------------------------------------------|-------|--------|-------|-------|--------|------|-----------------------------------------------------------------------------------------------------------------------------------------------------------------------------------------------------------------------------------------------------------------------------------------------------------------------------------------------------------------------------------------------------------------------------------------------------------------------------------------------------------------------------------------------------------------------------------------------------------------------------------------------------------------------------------------------------------------------------------------------------------------------------------------------------------------------------------------------------------------|------|------|-----|-----|-----|-------|-----|-----|---------|-----|-----|--------|--------|---------|-------|---------|-------|
| <sup>III</sup> Temperature (°F)<br><sup>III</sup> Dewpoint (°F)<br><sup>III</sup> Heat Index (°F) |       |        |       |       |        |      | Image: Sky Coverage   Image: Sky Covera |      |      |     |     |     |       |     |     | Thunder |     |     |        |        |         |       |         |       |
| 48-Hour Per                                                                                       | iod S | tartin | g: 12 | 2pm F | Fri, M | ay 1 |                                                                                                                                                                                                                                                                                                                                                                                                                                                                                                                                                                                                                                                                                                                                                                                                                                                                 | Sut  | omit |     |     |     |       |     |     |         |     | B   | lack 2 | Days   | Ŀ       | Forwa | ard 2 D | ays   |
| Date                                                                                              | 05/01 |        |       |       |        |      |                                                                                                                                                                                                                                                                                                                                                                                                                                                                                                                                                                                                                                                                                                                                                                                                                                                                 |      |      |     |     |     | 05/02 |     |     |         |     |     |        |        |         |       |         |       |
| Hour (EDT)                                                                                        | 12    | 13     | 14    | 15    | 16     | 17   | 18                                                                                                                                                                                                                                                                                                                                                                                                                                                                                                                                                                                                                                                                                                                                                                                                                                                              | 19   | 20   | 21  | 22  | 23  | 00    | 01  | 02  | 03      | 04  | 05  | 06     | 07     | 08      | 09    | 10      | 11    |
| Temperature<br>(*F)                                                                               | 61    | 62     | 63    | 65    | 66     | 66   | 66                                                                                                                                                                                                                                                                                                                                                                                                                                                                                                                                                                                                                                                                                                                                                                                                                                                              | 64   | 63   | 62  | 60  | 59  | 58    | 57  | 57  | 57      | 56  | 56  | 56     | 56     | 56      | 62    | 62      | 63    |
| Dewpoint (*F)<br>Heat Index<br>(*F)                                                               | 56    | 57     | 58    | 58    | 58     | 58   | 58                                                                                                                                                                                                                                                                                                                                                                                                                                                                                                                                                                                                                                                                                                                                                                                                                                                              | 58   | 58   | 58  | 58  | 58  | 58    | 57  | 57  | 56      | 55  | 54  | 54     | 53     | 53      | 53    | 53      | 53    |
| Wind (mph)                                                                                        | 21    | 21     | 21    | 21    | 20     | 20   | 20                                                                                                                                                                                                                                                                                                                                                                                                                                                                                                                                                                                                                                                                                                                                                                                                                                                              | 18   | 18   | 18  | 18  | 17  | 17    | 17  | 17  | 17      | 16  | 16  | 16     | 15     | 15      | 14    | 14      | 13    |
| Wind Dir                                                                                          | SSW   | SW     | SW    | SW    | SSW    | SSW  | SSW                                                                                                                                                                                                                                                                                                                                                                                                                                                                                                                                                                                                                                                                                                                                                                                                                                                             | SSW  | SSW  | SSW | SSW | SW  | SW    | SW  | SW  | SW      | SW  | WSW | WSW    | WSW    | WSW     | w     | WNW     | NW    |
| Gust<br>Sky Cover (%)                                                                             | 95    |        | 93    | 92    |        |      |                                                                                                                                                                                                                                                                                                                                                                                                                                                                                                                                                                                                                                                                                                                                                                                                                                                                 | 77   | 76   | 77  | 80  | 82  | 85    |     |     |         | -   | -   | 91     | 91     | 91      | 91    | 92      | 92    |
| Popn.<br>Potential (%)                                                                            | 63    | 63     | 63    | 63    | 63     | 63   | 63                                                                                                                                                                                                                                                                                                                                                                                                                                                                                                                                                                                                                                                                                                                                                                                                                                                              | 63   | 30   | 30  | 30  | 30  | 30    | 30  | 30  | 30      | 30  | 30  | 32     | 32     | 32      | 32    | 32      | 32    |
| Rel. Humidity                                                                                     | 94    | 95     | 93    | 93    | 93     | 93   | 93                                                                                                                                                                                                                                                                                                                                                                                                                                                                                                                                                                                                                                                                                                                                                                                                                                                              | 93   | 93   | 94  | 99  | 100 | 99    | 100 | 100 | 96      | 96  | 93  | 92     | 91     | 90      | 72    | 72      | 70    |
| Thunder                                                                                           | Chc   | Chc    | Chc   | Chc   | Chc    | Chc  | Chc                                                                                                                                                                                                                                                                                                                                                                                                                                                                                                                                                                                                                                                                                                                                                                                                                                                             | Chc  |      | -   |     | -   | -     | -   | -   | -       | -   |     | -      |        | -       | -     | -       |       |
| Rain                                                                                              | Lkly  | Lkly   | Lkly  | Lkly  | Lkly   | Lkly | Lkly                                                                                                                                                                                                                                                                                                                                                                                                                                                                                                                                                                                                                                                                                                                                                                                                                                                            | Lkly | Chc  | Chc | Chc | Chc | Chc   | Chc | Chc | Chc     | Chc | Chc | Chc    | Chc    | Chc     | Chc   | Chc     | Chc   |
| Date                                                                                              |       |        |       |       |        |      |                                                                                                                                                                                                                                                                                                                                                                                                                                                                                                                                                                                                                                                                                                                                                                                                                                                                 |      |      |     |     |     | 05/03 |     |     |         |     |     |        |        |         |       |         |       |
| Hour (EDT)                                                                                        | 12    | 13     | 14    | 15    | 16     | 17   | 18                                                                                                                                                                                                                                                                                                                                                                                                                                                                                                                                                                                                                                                                                                                                                                                                                                                              | 19   | 20   | 21  | 22  | 23  | 00    | 01  | 02  | 03      | 04  | 05  | 06     | 07     | 08      | 09    | 10      | 11    |
| Temperature<br>(*F)                                                                               | 64    | 64     | 64    | 64    | 64     | 64   | 63                                                                                                                                                                                                                                                                                                                                                                                                                                                                                                                                                                                                                                                                                                                                                                                                                                                              | 62   | 60   | 59  | 57  | 56  | 56    | 55  | 54  | 53      | 53  | 53  | 53     | 53     | 53      | 55    | 56      | 57    |
| Dewpoint (*F)<br>Heat Index<br>(*F)                                                               | 52    | 52     | 51    | 51    | 51     | 51   | 51                                                                                                                                                                                                                                                                                                                                                                                                                                                                                                                                                                                                                                                                                                                                                                                                                                                              | 51   | 51   | 51  | 50  | 50  | 50    | 51  | 51  | 51      | 51  | 51  | 51     | 51     | 51      | 50    | 50      | 50    |
| Wind (mph)                                                                                        | 11    | 10     | 10    | 10    | 9      | 9    | 9                                                                                                                                                                                                                                                                                                                                                                                                                                                                                                                                                                                                                                                                                                                                                                                                                                                               | 10   | 10   | 10  | 10  | 11  | 11    | 11  | 11  | 11      | 10  | 10  | 9      | 9      | 9       | 9     | 10      | 10    |
| Wind Dir<br>Gust                                                                                  | N     | NNE    | NE    | NE    | NE     | ENE  | ENE                                                                                                                                                                                                                                                                                                                                                                                                                                                                                                                                                                                                                                                                                                                                                                                                                                                             | ENE  | Е    | ENE | ENE | ENE | ENE   | NE  | NE  | NE      | NE  | ENE | ENE    | ENE    | ENE     | ENE   | ENE     | ENE   |
| Sky Cover (%)                                                                                     | 92    | 93     | 93    | 94    | 95     | 96   | 96                                                                                                                                                                                                                                                                                                                                                                                                                                                                                                                                                                                                                                                                                                                                                                                                                                                              | 97   | 98   | 98  | 98  | 98  | 98    | 98  | 39  | 99      | 98  | 98  | 98     | 98     | 98      | 98    | 98      | 98    |
| Popential (%)                                                                                     | 60    | 60     | 60    | 60    | 60     | 60   | 60                                                                                                                                                                                                                                                                                                                                                                                                                                                                                                                                                                                                                                                                                                                                                                                                                                                              | 60   | 60   | 60  | 60  | 60  | 60    | 60  | 60  | 60      | 60  | 60  | 60     | 60     | 60      | 60    | 60      | 60    |
| Rel. Humidity<br>(%)                                                                              | 65    | 65     | 63    | 63    | 63     | 63   | 65                                                                                                                                                                                                                                                                                                                                                                                                                                                                                                                                                                                                                                                                                                                                                                                                                                                              | 67   | 72   | 75  | 77  | 80  | 80    | 86  | 90  | 93      | 93  | 93  | 93     | 93     | 93      | 83    | 80      | 77    |
| Thunder                                                                                           | Chc   | Chc    | Chc   | Chc   | Chc    | Chc  | Chc                                                                                                                                                                                                                                                                                                                                                                                                                                                                                                                                                                                                                                                                                                                                                                                                                                                             | Chc  |      | -   | -   |     | -     | -   | -   | -       | -   |     | -      | -      | Chc     | Chc   | Chc     | Chc   |