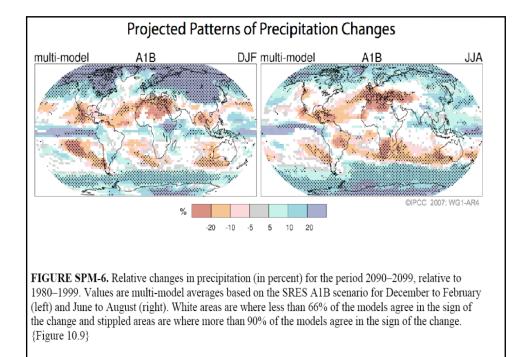

# http://inws.wrh.noaa.gov/



iNWS - Interactive NWS National Weather Service Mobile Decision Support Services (MDSS)

#### **INWS MOBILE ALERTING**

Receive customized text message and e-mail alerts for National Weather Service products that you care about.



#### Welcome.

InteractiveNWS (iNWS) is the home of new mobile and desktop innovations of the National Weather Service. This application suite allows NWS partners to receive National Weather Service products in new and innovative ways, such as text messaging and mobile-enabled webpages. iNWS strives to fulfill our mission of protecting life and property by using new technology to reach out to our customers.









Muir Glacier, Ak: August, 1941 (photo by William Field) August, 2004 (photo by Bruce Molnia)

























The option of the option

Park Park

նանանանանանան

a and a second

LAstrond.

### NWS DSS - What is It? Painting a Complete Picture Quickly