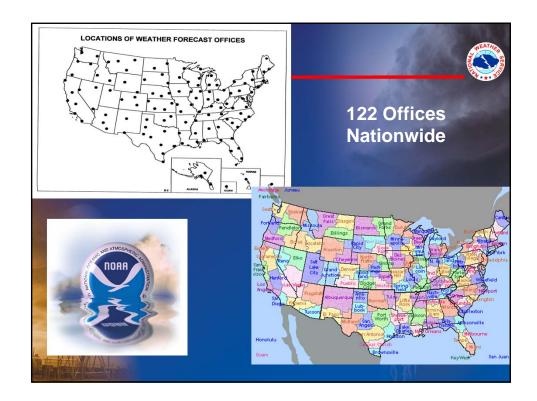

## NWS Flood Warning Products plus a Look Ahead

September 21 & 22, 2010 DRBC Flood Warning Users Forum

Presented by Gary Szatkowski Meteorologist-in-Charge NOAA's National Weather Service Philadelphia/Mt. Holly NJ Forecast Office