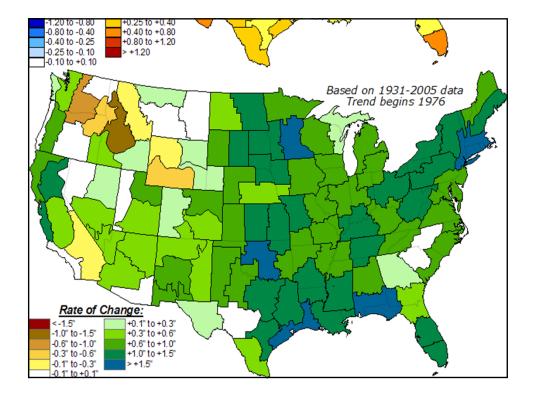

Chc   |











# http://inws.wrh.noaa.gov/



iNWS - Interactive NWS National Weather Service Mobile Decision Support Services (MDSS)

#### **INWS MOBILE ALERTING**

Receive customized text message and e-mail alerts for National Weather Service products that you care about.



#### Welcome.

InteractiveNWS (iNWS) is the home of new mobile and desktop innovations of the National Weather Service. This application suite allows NWS partners to receive National Weather Service products in new and innovative ways, such as text messaging and mobile-enabled webpages. iNWS strives to fulfill our mission of protecting life and property by using new technology to reach out to our customers.









Muir Glacier, Ak: August, 1941 (photo by William Field) August, 2004 (photo by Bruce Molnia)

























The option of the option

Park Park

նանանանանանան

a and a second

LAstrond.

### NWS DSS - What is It? Painting a Complete Picture Quickly