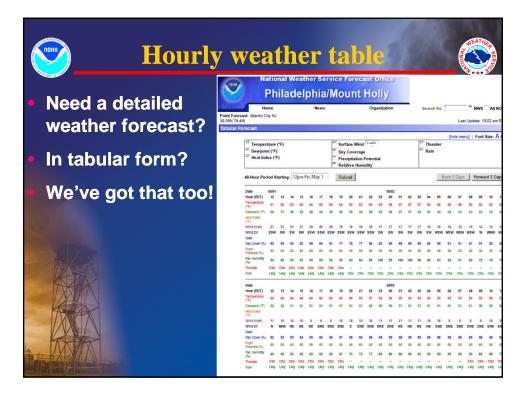

Let's review all the relevant information to assist in your planning before the first flood warning is issued.

|                                                                                                   |       |        |       |       |        |      |                                                                                                                                                                                                                                                                                                                                                                                                                                                                                                                                                                                                                                                                                                                                                                                                                                                                 |      |      |     |     |     |       |     |     |         |     |     | [hid   | de mei | nu]   I | Font  | Size:   | A A A |
|---------------------------------------------------------------------------------------------------|-------|--------|-------|-------|--------|------|-----------------------------------------------------------------------------------------------------------------------------------------------------------------------------------------------------------------------------------------------------------------------------------------------------------------------------------------------------------------------------------------------------------------------------------------------------------------------------------------------------------------------------------------------------------------------------------------------------------------------------------------------------------------------------------------------------------------------------------------------------------------------------------------------------------------------------------------------------------------|------|------|-----|-----|-----|-------|-----|-----|---------|-----|-----|--------|--------|---------|-------|---------|-------|
| <sup>III</sup> Temperature (°F)<br><sup>III</sup> Dewpoint (°F)<br><sup>III</sup> Heat Index (°F) |       |        |       |       |        |      | Image: Sky Coverage   Image: Sky Covera |      |      |     |     |     |       |     |     | Thunder |     |     |        |        |         |       |         |       |
| 48-Hour Per                                                                                       | iod S | tartin | g: 12 | 2pm F | Fri, M | ay 1 |                                                                                                                                                                                                                                                                                                                                                                                                                                                                                                                                                                                                                                                                                                                                                                                                                                                                 | Sut  | omit |     |     |     |       |     |     |         |     | B   | lack 2 | Days   | Ŀ       | Forwa | ard 2 D | ays   |
| Date                                                                                              | 05/01 |        |       |       |        |      |                                                                                                                                                                                                                                                                                                                                                                                                                                                                                                                                                                                                                                                                                                                                                                                                                                                                 |      |      |     |     |     | 05/02 |     |     |         |     |     |        |        |         |       |         |       |
| Hour (EDT)                                                                                        | 12    | 13     | 14    | 15    | 16     | 17   | 18                                                                                                                                                                                                                                                                                                                                                                                                                                                                                                                                                                                                                                                                                                                                                                                                                                                              | 19   | 20   | 21  | 22  | 23  | 00    | 01  | 02  | 03      | 04  | 05  | 06     | 07     | 08      | 09    | 10      | 11    |
| Temperature<br>(*F)                                                                               | 61    | 62     | 63    | 65    | 66     | 66   | 66                                                                                                                                                                                                                                                                                                                                                                                                                                                                                                                                                                                                                                                                                                                                                                                                                                                              | 64   | 63   | 62  | 60  | 59  | 58    | 57  | 57  | 57      | 56  | 56  | 56     | 56     | 56      | 62    | 62      | 63    |
| Dewpoint (*F)<br>Heat Index<br>(*F)                                                               | 56    | 57     | 58    | 58    | 58     | 58   | 58                                                                                                                                                                                                                                                                                                                                                                                                                                                                                                                                                                                                                                                                                                                                                                                                                                                              | 58   | 58   | 58  | 58  | 58  | 58    | 57  | 57  | 56      | 55  | 54  | 54     | 53     | 53      | 53    | 53      | 53    |
| Wind (mph)                                                                                        | 21    | 21     | 21    | 21    | 20     | 20   | 20                                                                                                                                                                                                                                                                                                                                                                                                                                                                                                                                                                                                                                                                                                                                                                                                                                                              | 18   | 18   | 18  | 18  | 17  | 17    | 17  | 17  | 17      | 16  | 16  | 16     | 15     | 15      | 14    | 14      | 13    |
| Wind Dir                                                                                          | SSW   | SW     | SW    | SW    | SSW    | SSW  | SSW                                                                                                                                                                                                                                                                                                                                                                                                                                                                                                                                                                                                                                                                                                                                                                                                                                                             | SSW  | SSW  | SSW | SSW | SW  | SW    | SW  | SW  | SW      | SW  | WSW | WSW    | WSW    | WSW     | w     | WNW     | NW    |
| Gust<br>Sky Cover (%)                                                                             | 95    |        | 93    | 92    |        |      |                                                                                                                                                                                                                                                                                                                                                                                                                                                                                                                                                                                                                                                                                                                                                                                                                                                                 | 77   | 76   | 77  | 80  | 82  | 85    |     |     |         | -   | -   | 91     | 91     | 91      | 91    | 92      | 92    |
| Popn.<br>Potential (%)                                                                            | 63    | 63     | 63    | 63    | 63     | 63   | 63                                                                                                                                                                                                                                                                                                                                                                                                                                                                                                                                                                                                                                                                                                                                                                                                                                                              | 63   | 30   | 30  | 30  | 30  | 30    | 30  | 30  | 30      | 30  | 30  | 32     | 32     | 32      | 32    | 32      | 32    |
| Rel. Humidity                                                                                     | 94    | 95     | 93    | 93    | 93     | 93   | 93                                                                                                                                                                                                                                                                                                                                                                                                                                                                                                                                                                                                                                                                                                                                                                                                                                                              | 93   | 93   | 94  | 99  | 100 | 99    | 100 | 100 | 96      | 96  | 93  | 92     | 91     | 90      | 72    | 72      | 70    |
| Thunder                                                                                           | Chc   | Chc    | Chc   | Chc   | Chc    | Chc  | Chc                                                                                                                                                                                                                                                                                                                                                                                                                                                                                                                                                                                                                                                                                                                                                                                                                                                             | Chc  |      | -   |     | -   | -     | -   | -   | -       | -   |     | -      |        | -       | -     | -       |       |
| Rain                                                                                              | Lkly  | Lkly   | Lkly  | Lkly  | Lkly   | Lkly | Lkly                                                                                                                                                                                                                                                                                                                                                                                                                                                                                                                                                                                                                                                                                                                                                                                                                                                            | Lkly | Chc  | Chc | Chc | Chc | Chc   | Chc | Chc | Chc     | Chc | Chc | Chc    | Chc    | Chc     | Chc   | Chc     | Chc   |
| Date                                                                                              |       |        |       |       |        |      |                                                                                                                                                                                                                                                                                                                                                                                                                                                                                                                                                                                                                                                                                                                                                                                                                                                                 |      |      |     |     |     | 05/03 |     |     |         |     |     |        |        |         |       |         |       |
| Hour (EDT)                                                                                        | 12    | 13     | 14    | 15    | 16     | 17   | 18                                                                                                                                                                                                                                                                                                                                                                                                                                                                                                                                                                                                                                                                                                                                                                                                                                                              | 19   | 20   | 21  | 22  | 23  | 00    | 01  | 02  | 03      | 04  | 05  | 06     | 07     | 08      | 09    | 10      | 11    |
| Temperature<br>(*F)                                                                               | 64    | 64     | 64    | 64    | 64     | 64   | 63                                                                                                                                                                                                                                                                                                                                                                                                                                                                                                                                                                                                                                                                                                                                                                                                                                                              | 62   | 60   | 59  | 57  | 56  | 56    | 55  | 54  | 53      | 53  | 53  | 53     | 53     | 53      | 55    | 56      | 57    |
| Dewpoint (*F)<br>Heat Index<br>(*F)                                                               | 52    | 52     | 51    | 51    | 51     | 51   | 51                                                                                                                                                                                                                                                                                                                                                                                                                                                                                                                                                                                                                                                                                                                                                                                                                                                              | 51   | 51   | 51  | 50  | 50  | 50    | 51  | 51  | 51      | 51  | 51  | 51     | 51     | 51      | 50    | 50      | 50    |
| Wind (mph)                                                                                        | 11    | 10     | 10    | 10    | 9      | 9    | 9                                                                                                                                                                                                                                                                                                                                                                                                                                                                                                                                                                                                                                                                                                                                                                                                                                                               | 10   | 10   | 10  | 10  | 11  | 11    | 11  | 11  | 11      | 10  | 10  | 9      | 9      | 9       | 9     | 10      | 10    |
| Wind Dir<br>Gust                                                                                  | N     | NNE    | NE    | NE    | NE     | ENE  | ENE                                                                                                                                                                                                                                                                                                                                                                                                                                                                                                                                                                                                                                                                                                                                                                                                                                                             | ENE  | Е    | ENE | ENE | ENE | ENE   | NE  | NE  | NE      | NE  | ENE | ENE    | ENE    | ENE     | ENE   | ENE     | ENE   |
| Sky Cover (%)                                                                                     | 92    | 93     | 93    | 94    | 95     | 96   | 96                                                                                                                                                                                                                                                                                                                                                                                                                                                                                                                                                                                                                                                                                                                                                                                                                                                              | 97   | 98   | 98  | 98  | 98  | 98    | 98  | 39  | 99      | 98  | 98  | 98     | 98     | 98      | 98    | 98      | 98    |
| Popential (%)                                                                                     | 60    | 60     | 60    | 60    | 60     | 60   | 60                                                                                                                                                                                                                                                                                                                                                                                                                                                                                                                                                                                                                                                                                                                                                                                                                                                              | 60   | 60   | 60  | 60  | 60  | 60    | 60  | 60  | 60      | 60  | 60  | 60     | 60     | 60      | 60    | 60      | 60    |
| Rel. Humidity<br>(%)                                                                              | 65    | 65     | 63    | 63    | 63     | 63   | 65                                                                                                                                                                                                                                                                                                                                                                                                                                                                                                                                                                                                                                                                                                                                                                                                                                                              | 67   | 72   | 75  | 77  | 80  | 80    | 86  | 90  | 93      | 93  | 93  | 93     | 93     | 93      | 83    | 80      | 77    |
| Thunder                                                                                           | Chc   | Chc    | Chc   | Chc   | Chc    | Chc  | Chc                                                                                                                                                                                                                                                                                                                                                                                                                                                                                                                                                                                                                                                                                                                                                                                                                                                             | Chc  |      | -   | -   |     | -     | -   | -   | -       | -   |     | -      | -      | Chc     | Chc   | Chc     | Chc   |