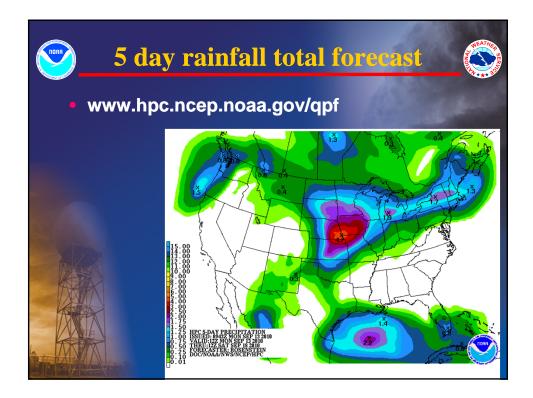

## NWS Flood Warning Products plus a Look Ahead

September 21 & 22, 2010 DRBC Flood Warning Users Forum

Presented by Gary Szatkowski Meteorologist-in-Charge NOAA's National Weather Service Philadelphia/Mt. Holly NJ Forecast Office