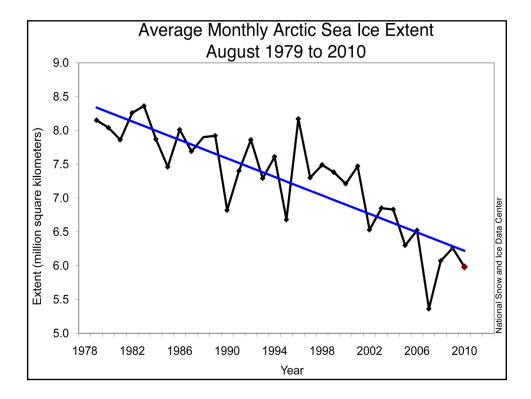

| Chc   |











# http://inws.wrh.noaa.gov/



iNWS - Interactive NWS National Weather Service Mobile Decision Support Services (MDSS)

#### **INWS MOBILE ALERTING**

Receive customized text message and e-mail alerts for National Weather Service products that you care about.



#### Welcome.

InteractiveNWS (iNWS) is the home of new mobile and desktop innovations of the National Weather Service. This application suite allows NWS partners to receive National Weather Service products in new and innovative ways, such as text messaging and mobile-enabled webpages. iNWS strives to fulfill our mission of protecting life and property by using new technology to reach out to our customers.









Muir Glacier, Ak: August, 1941 (photo by William Field) August, 2004 (photo by Bruce Molnia)

























The option of the option

Park Park

նանանանանանան

a and a second

LAstrond.

### NWS DSS - What is It? Painting a Complete Picture Quickly