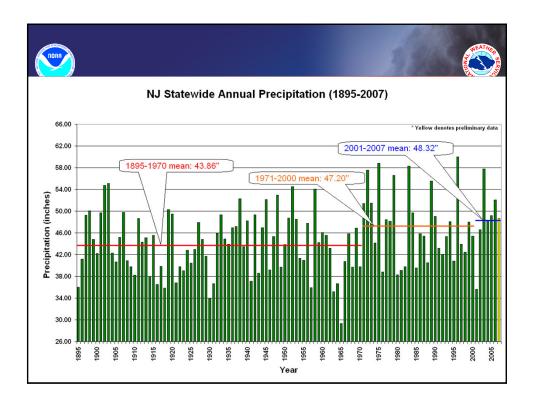

c   |











# http://inws.wrh.noaa.gov/



iNWS - Interactive NWS National Weather Service Mobile Decision Support Services (MDSS)

#### **INWS MOBILE ALERTING**

Receive customized text message and e-mail alerts for National Weather Service products that you care about.



#### Welcome.

InteractiveNWS (iNWS) is the home of new mobile and desktop innovations of the National Weather Service. This application suite allows NWS partners to receive National Weather Service products in new and innovative ways, such as text messaging and mobile-enabled webpages. iNWS strives to fulfill our mission of protecting life and property by using new technology to reach out to our customers.









Muir Glacier, Ak: August, 1941 (photo by William Field) August, 2004 (photo by Bruce Molnia)

























The option of the option

Park Park

նանանանանանան

a and a second

LAstrond.

### NWS DSS - What is It? Painting a Complete Picture Quickly