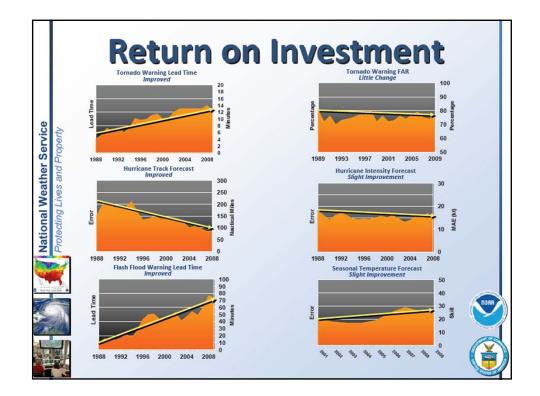

### **Mission statement**

 "The National Weather Service (NWS) provides weather, hydrologic, and climate forecasts and warnings for the United States, its territories, adjacent waters and ocean areas, for the protection of life and property and the enhancement of the national economy. NWS data and products form a national information database and infrastructure which can be used by other governmental agencies, the private sector, the public, and the global community."