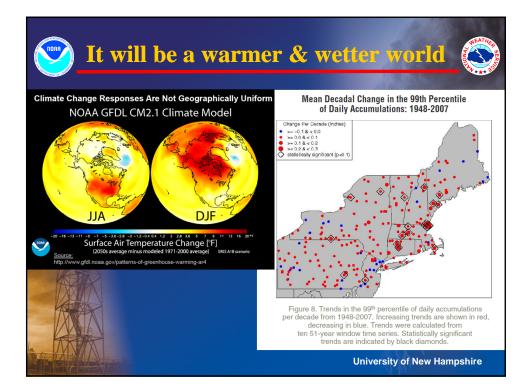

# http://inws.wrh.noaa.gov/



iNWS - Interactive NWS National Weather Service Mobile Decision Support Services (MDSS)

#### **INWS MOBILE ALERTING**

Receive customized text message and e-mail alerts for National Weather Service products that you care about.



#### Welcome.

InteractiveNWS (iNWS) is the home of new mobile and desktop innovations of the National Weather Service. This application suite allows NWS partners to receive National Weather Service products in new and innovative ways, such as text messaging and mobile-enabled webpages. iNWS strives to fulfill our mission of protecting life and property by using new technology to reach out to our customers.









Muir Glacier, Ak: August, 1941 (photo by William Field) August, 2004 (photo by Bruce Molnia)

























The option of the option

Park Park

նանանանանանան

a and a second

LAstrond.

### NWS DSS - What is It? Painting a Complete Picture Quickly