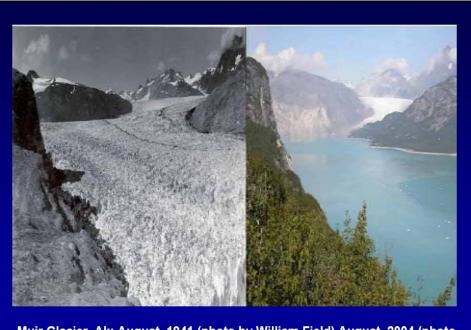

Muir Glacier, Ak: August, 1941 (photo by William Field) August, 2004 (photo by Bruce Molnia)

The option of the option

Park Park

նանանանանանան

a and a second

LAstrond.