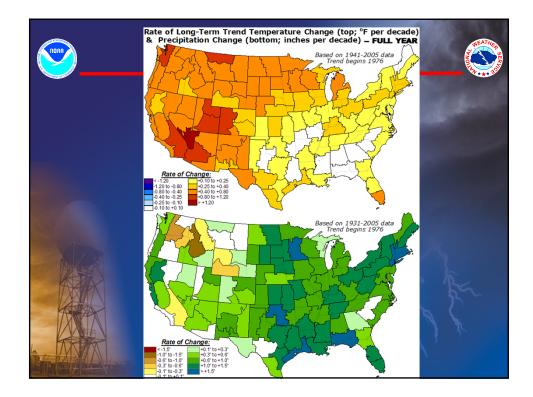

| Chc   |











# http://inws.wrh.noaa.gov/



iNWS - Interactive NWS National Weather Service Mobile Decision Support Services (MDSS)

#### **INWS MOBILE ALERTING**

Receive customized text message and e-mail alerts for National Weather Service products that you care about.



#### Welcome.

InteractiveNWS (iNWS) is the home of new mobile and desktop innovations of the National Weather Service. This application suite allows NWS partners to receive National Weather Service products in new and innovative ways, such as text messaging and mobile-enabled webpages. iNWS strives to fulfill our mission of protecting life and property by using new technology to reach out to our customers.









Muir Glacier, Ak: August, 1941 (photo by William Field) August, 2004 (photo by Bruce Molnia)

























The option of the option

Park Park

նանանանանանան

a and a second

LAstrond.

### NWS DSS - What is It? Painting a Complete Picture Quickly