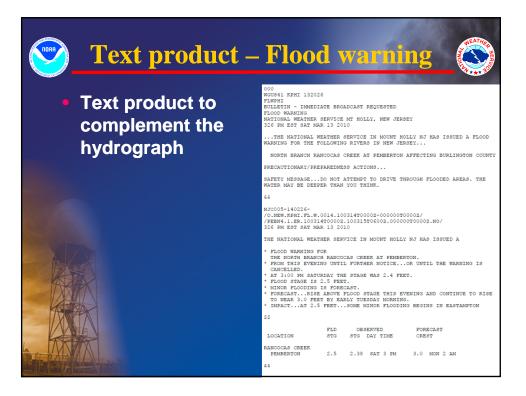

By the time we issue a flood warning, many activities on both our part and yours have hopefully happened

 i.e., If you are waiting for a flood warning prior to taking critical action, you may not have enough time to complete all your activities

Let's review all the relevant information to assist in your planning before the first flood warning is issued.

|                                                                                                   |       |        |       |       |        |      |                                                                                                                                                                                                                                                                                                                                                                                                                                                                                                                                                                                                                                                                                                                                                                                                                                                                 |      |      |     |     |     |       |     |     |         |     |     | [hid   | de mei | nu]   I | Font  | Size:   | A A A |
|---------------------------------------------------------------------------------------------------|-------|--------|-------|-------|--------|------|-----------------------------------------------------------------------------------------------------------------------------------------------------------------------------------------------------------------------------------------------------------------------------------------------------------------------------------------------------------------------------------------------------------------------------------------------------------------------------------------------------------------------------------------------------------------------------------------------------------------------------------------------------------------------------------------------------------------------------------------------------------------------------------------------------------------------------------------------------------------|------|------|-----|-----|-----|-------|-----|-----|---------|-----|-----|--------|--------|---------|-------|---------|-------|
| <sup>III</sup> Temperature (°F)<br><sup>III</sup> Dewpoint (°F)<br><sup>III</sup> Heat Index (°F) |       |        |       |       |        |      | Image: Sky Coverage   Image: Sky Covera |      |      |     |     |     |       |     |     | Thunder |     |     |        |        |         |       |         |       |
| 48-Hour Per                                                                                       | iod S | tartin | g: 12 | 2pm F | Fri, M | ay 1 |                                                                                                                                                                                                                                                                                                                                                                                                                                                                                                                                                                                                                                                                                                                                                                                                                                                                 | Sut  | omit |     |     |     |       |     |     |         |     | B   | lack 2 | Days   | Ŀ       | Forwa | ard 2 D | ays   |
| Date                                                                                              | 05/01 |        |       |       |        |      |                                                                                                                                                                                                                                                                                                                                                                                                                                                                                                                                                                                                                                                                                                                                                                                                                                                                 |      |      |     |     |     | 05/02 |     |     |         |     |     |        |        |         |       |         |       |
| Hour (EDT)                                                                                        | 12    | 13     | 14    | 15    | 16     | 17   | 18                                                                                                                                                                                                                                                                                                                                                                                                                                                                                                                                                                                                                                                                                                                                                                                                                                                              | 19   | 20   | 21  | 22  | 23  | 00    | 01  | 02  | 03      | 04  | 05  | 06     | 07     | 08      | 09    | 10      | 11    |
| Temperature<br>(*F)                                                                               | 61    | 62     | 63    | 65    | 66     | 66   | 66                                                                                                                                                                                                                                                                                                                                                                                                                                                                                                                                                                                                                                                                                                                                                                                                                                                              | 64   | 63   | 62  | 60  | 59  | 58    | 57  | 57  | 57      | 56  | 56  | 56     | 56     | 56      | 62    | 62      | 63    |
| Dewpoint (*F)<br>Heat Index<br>(*F)                                                               | 56    | 57     | 58    | 58    | 58     | 58   | 58                                                                                                                                                                                                                                                                                                                                                                                                                                                                                                                                                                                                                                                                                                                                                                                                                                                              | 58   | 58   | 58  | 58  | 58  | 58    | 57  | 57  | 56      | 55  | 54  | 54     | 53     | 53      | 53    | 53      | 53    |
| Wind (mph)                                                                                        | 21    | 21     | 21    | 21    | 20     | 20   | 20                                                                                                                                                                                                                                                                                                                                                                                                                                                                                                                                                                                                                                                                                                                                                                                                                                                              | 18   | 18   | 18  | 18  | 17  | 17    | 17  | 17  | 17      | 16  | 16  | 16     | 15     | 15      | 14    | 14      | 13    |
| Wind Dir                                                                                          | SSW   | SW     | SW    | SW    | SSW    | SSW  | SSW                                                                                                                                                                                                                                                                                                                                                                                                                                                                                                                                                                                                                                                                                                                                                                                                                                                             | SSW  | SSW  | SSW | SSW | SW  | SW    | SW  | SW  | SW      | SW  | WSW | WSW    | WSW    | WSW     | w     | WNW     | NW    |
| Gust<br>Sky Cover (%)                                                                             | 95    |        | 93    | 92    |        |      |                                                                                                                                                                                                                                                                                                                                                                                                                                                                                                                                                                                                                                                                                                                                                                                                                                                                 | 77   | 76   | 77  | 80  | 82  | 85    |     |     |         | -   | -   | 91     | 91     | 91      | 91    | 92      | 92    |
| Popn.<br>Potential (%)                                                                            | 63    | 63     | 63    | 63    | 63     | 63   | 63                                                                                                                                                                                                                                                                                                                                                                                                                                                                                                                                                                                                                                                                                                                                                                                                                                                              | 63   | 30   | 30  | 30  | 30  | 30    | 30  | 30  | 30      | 30  | 30  | 32     | 32     | 32      | 32    | 32      | 32    |
| Rel. Humidity                                                                                     | 94    | 95     | 93    | 93    | 93     | 93   | 93                                                                                                                                                                                                                                                                                                                                                                                                                                                                                                                                                                                                                                                                                                                                                                                                                                                              | 93   | 93   | 94  | 99  | 100 | 99    | 100 | 100 | 96      | 96  | 93  | 92     | 91     | 90      | 72    | 72      | 70    |
| Thunder                                                                                           | Chc   | Chc    | Chc   | Chc   | Chc    | Chc  | Chc                                                                                                                                                                                                                                                                                                                                                                                                                                                                                                                                                                                                                                                                                                                                                                                                                                                             | Chc  |      | -   |     | -   | -     | -   | -   | -       | -   |     | -      |        | -       | -     | -       |       |
| Rain                                                                                              | Lkly  | Lkly   | Lkly  | Lkly  | Lkly   | Lkly | Lkly                                                                                                                                                                                                                                                                                                                                                                                                                                                                                                                                                                                                                                                                                                                                                                                                                                                            | Lkly | Chc  | Chc | Chc | Chc | Chc   | Chc | Chc | Chc     | Chc | Chc | Chc    | Chc    | Chc     | Chc   | Chc     | Chc   |
| Date                                                                                              |       |        |       |       |        |      |                                                                                                                                                                                                                                                                                                                                                                                                                                                                                                                                                                                                                                                                                                                                                                                                                                                                 |      |      |     |     |     | 05/03 |     |     |         |     |     |        |        |         |       |         |       |
| Hour (EDT)                                                                                        | 12    | 13     | 14    | 15    | 16     | 17   | 18                                                                                                                                                                                                                                                                                                                                                                                                                                                                                                                                                                                                                                                                                                                                                                                                                                                              | 19   | 20   | 21  | 22  | 23  | 00    | 01  | 02  | 03      | 04  | 05  | 06     | 07     | 08      | 09    | 10      | 11    |
| Temperature<br>(*F)                                                                               | 64    | 64     | 64    | 64    | 64     | 64   | 63                                                                                                                                                                                                                                                                                                                                                                                                                                                                                                                                                                                                                                                                                                                                                                                                                                                              | 62   | 60   | 59  | 57  | 56  | 56    | 55  | 54  | 53      | 53  | 53  | 53     | 53     | 53      | 55    | 56      | 57    |
| Dewpoint (*F)<br>Heat Index<br>(*F)                                                               | 52    | 52     | 51    | 51    | 51     | 51   | 51                                                                                                                                                                                                                                                                                                                                                                                                                                                                                                                                                                                                                                                                                                                                                                                                                                                              | 51   | 51   | 51  | 50  | 50  | 50    | 51  | 51  | 51      | 51  | 51  | 51     | 51     | 51      | 50    | 50      | 50    |
| Wind (mph)                                                                                        | 11    | 10     | 10    | 10    | 9      | 9    | 9                                                                                                                                                                                                                                                                                                                                                                                                                                                                                                                                                                                                                                                                                                                                                                                                                                                               | 10   | 10   | 10  | 10  | 11  | 11    | 11  | 11  | 11      | 10  | 10  | 9      | 9      | 9       | 9     | 10      | 10    |
| Wind Dir<br>Gust                                                                                  | N     | NNE    | NE    | NE    | NE     | ENE  | ENE                                                                                                                                                                                                                                                                                                                                                                                                                                                                                                                                                                                                                                                                                                                                                                                                                                                             | ENE  | Е    | ENE | ENE | ENE | ENE   | NE  | NE  | NE      | NE  | ENE | ENE    | ENE    | ENE     | ENE   | ENE     | ENE   |
| Sky Cover (%)                                                                                     | 92    | 93     | 93    | 94    | 95     | 96   | 96                                                                                                                                                                                                                                                                                                                                                                                                                                                                                                                                                                                                                                                                                                                                                                                                                                                              | 97   | 98   | 98  | 98  | 98  | 98    | 98  | 39  | 99      | 98  | 98  | 98     | 98     | 98      | 98    | 98      | 98    |
| Popential (%)                                                                                     | 60    | 60     | 60    | 60    | 60     | 60   | 60                                                                                                                                                                                                                                                                                                                                                                                                                                                                                                                                                                                                                                                                                                                                                                                                                                                              | 60   | 60   | 60  | 60  | 60  | 60    | 60  | 60  | 60      | 60  | 60  | 60     | 60     | 60      | 60    | 60      | 60    |
| Rel. Humidity<br>(%)                                                                              | 65    | 65     | 63    | 63    | 63     | 63   | 65                                                                                                                                                                                                                                                                                                                                                                                                                                                                                                                                                                                                                                                                                                                                                                                                                                                              | 67   | 72   | 75  | 77  | 80  | 80    | 86  | 90  | 93      | 93  | 93  | 93     | 93     | 93      | 83    | 80      | 77    |
| Thunder                                                                                           | Chc   | Chc    | Chc   | Chc   | Chc    | Chc  | Chc                                                                                                                                                                                                                                                                                                                                                                                                                                                                                                                                                                                                                                                                                                                                                                                                                                                             | Chc  |      | -   | -   |     | -     | -   | -   | -       | -   |     | -      | -      | Chc     | Chc   | Chc     | Chc   |