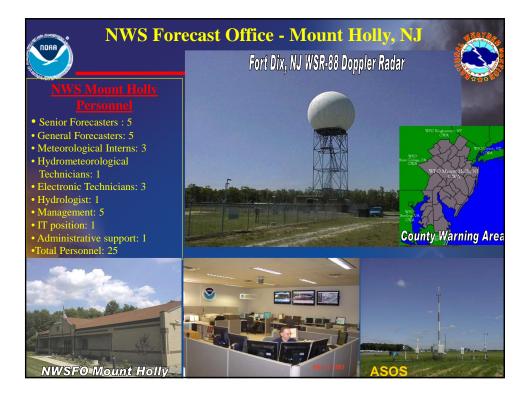

## NWS Flood Warning Products plus a Look Ahead

September 21 & 22, 2010 DRBC Flood Warning Users Forum

Presented by Gary Szatkowski Meteorologist-in-Charge NOAA's National Weather Service Philadelphia/Mt. Holly NJ Forecast Office