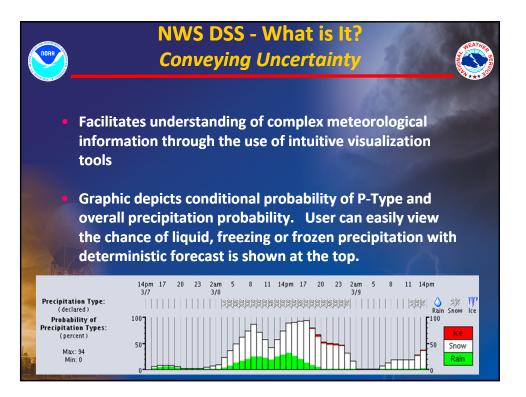

NG**

Receive customized text message and e-mail alerts for National Weather Service products that you care about.



#### Welcome.

InteractiveNWS (iNWS) is the home of new mobile and desktop innovations of the National Weather Service. This application suite allows NWS partners to receive National Weather Service products in new and innovative ways, such as text messaging and mobile-enabled webpages. iNWS strives to fulfill our mission of protecting life and property by using new technology to reach out to our customers.









Muir Glacier, Ak: August, 1941 (photo by William Field) August, 2004 (photo by Bruce Molnia)

























The option of the option

Park Park

նանանանանանան

a and a second

LAstrond.

### NWS DSS - What is It? Painting a Complete Picture Quickly