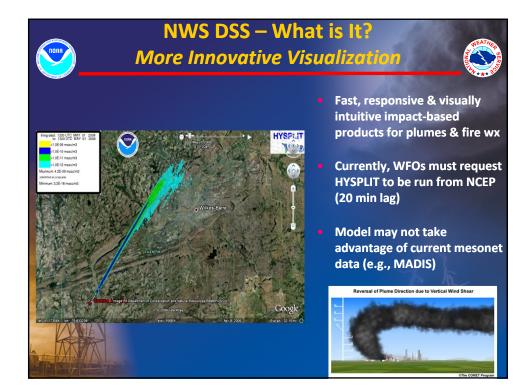

**

Receive customized text message and e-mail alerts for National Weather Service products that you care about.



#### Welcome.

InteractiveNWS (iNWS) is the home of new mobile and desktop innovations of the National Weather Service. This application suite allows NWS partners to receive National Weather Service products in new and innovative ways, such as text messaging and mobile-enabled webpages. iNWS strives to fulfill our mission of protecting life and property by using new technology to reach out to our customers.









Muir Glacier, Ak: August, 1941 (photo by William Field) August, 2004 (photo by Bruce Molnia)

























The option of the option

Park Park

նանանանանանան

a and a second

LAstrond.

### NWS DSS - What is It? Painting a Complete Picture Quickly