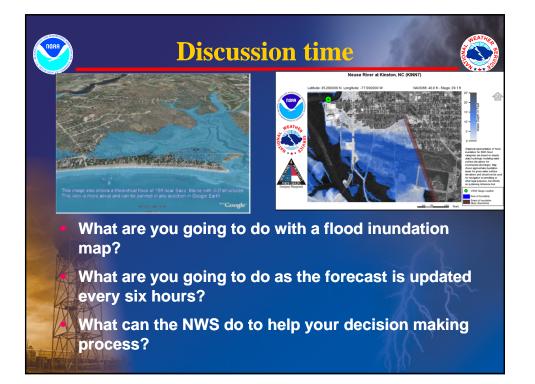

ceive customized text message and e-mail alerts for National Weather Service products that you care about.



#### Welcome.

InteractiveNWS (iNWS) is the home of new mobile and desktop innovations of the National Weather Service. This application suite allows NWS partners to receive National Weather Service products in new and innovative ways, such as text messaging and mobile-enabled webpages. iNWS strives to fulfill our mission of protecting life and property by using new technology to reach out to our customers.









Muir Glacier, Ak: August, 1941 (photo by William Field) August, 2004 (photo by Bruce Molnia)

























The option of the option

Park Park

նանանանանանան

a and a second

LAstrond.

### NWS DSS - What is It? Painting a Complete Picture Quickly