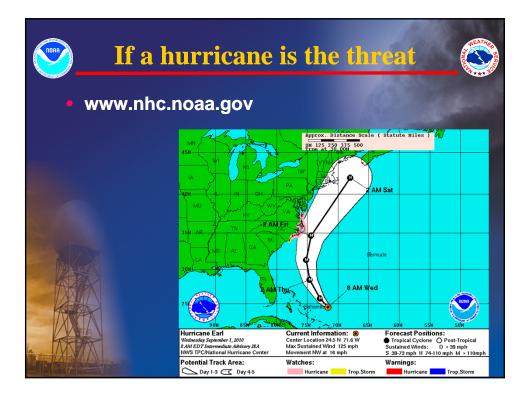

## NWS Flood Warning Products plus a Look Ahead

September 21 & 22, 2010 DRBC Flood Warning Users Forum

Presented by Gary Szatkowski Meteorologist-in-Charge NOAA's National Weather Service Philadelphia/Mt. Holly NJ Forecast Office