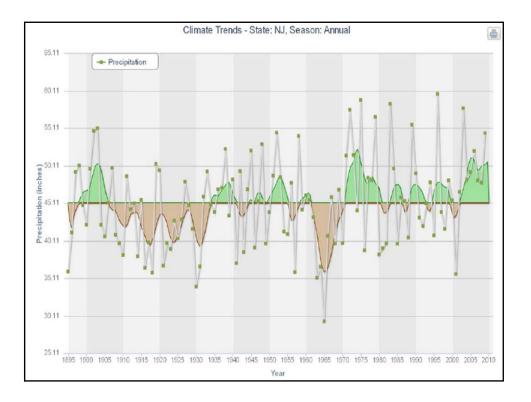

|











# http://inws.wrh.noaa.gov/



iNWS - Interactive NWS National Weather Service Mobile Decision Support Services (MDSS)

#### **INWS MOBILE ALERTING**

Receive customized text message and e-mail alerts for National Weather Service products that you care about.



#### Welcome.

InteractiveNWS (iNWS) is the home of new mobile and desktop innovations of the National Weather Service. This application suite allows NWS partners to receive National Weather Service products in new and innovative ways, such as text messaging and mobile-enabled webpages. iNWS strives to fulfill our mission of protecting life and property by using new technology to reach out to our customers.









Muir Glacier, Ak: August, 1941 (photo by William Field) August, 2004 (photo by Bruce Molnia)

























The option of the option

Park Park

նանանանանանան

a and a second

LAstrond.

### NWS DSS - What is It? Painting a Complete Picture Quickly