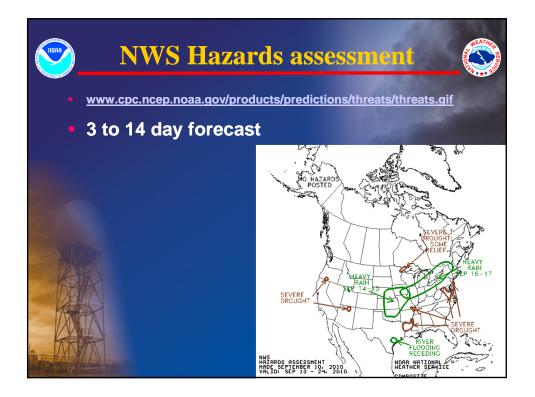

## NWS Flood Warning Products plus a Look Ahead

September 21 & 22, 2010 DRBC Flood Warning Users Forum

Presented by Gary Szatkowski Meteorologist-in-Charge NOAA's National Weather Service Philadelphia/Mt. Holly NJ Forecast Office