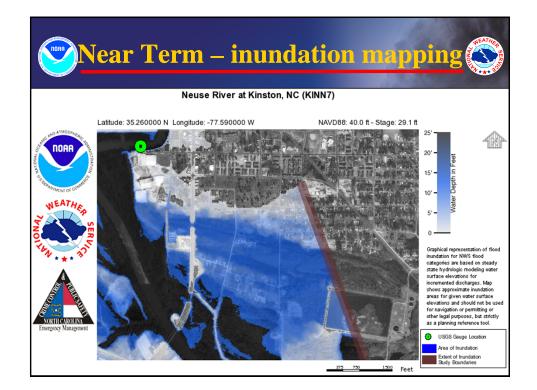

| Chc  |      | -   | -   |     | -     | -   | -   | -       | -   |     | -      | -      | Chc     | Chc   | Chc     | Chc   |











# http://inws.wrh.noaa.gov/



iNWS - Interactive NWS National Weather Service Mobile Decision Support Services (MDSS)

#### **INWS MOBILE ALERTING**

Receive customized text message and e-mail alerts for National Weather Service products that you care about.



#### Welcome.

InteractiveNWS (iNWS) is the home of new mobile and desktop innovations of the National Weather Service. This application suite allows NWS partners to receive National Weather Service products in new and innovative ways, such as text messaging and mobile-enabled webpages. iNWS strives to fulfill our mission of protecting life and property by using new technology to reach out to our customers.









Muir Glacier, Ak: August, 1941 (photo by William Field) August, 2004 (photo by Bruce Molnia)