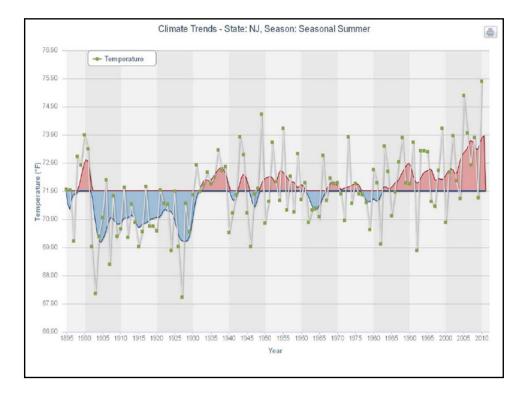

|











# http://inws.wrh.noaa.gov/



iNWS - Interactive NWS National Weather Service Mobile Decision Support Services (MDSS)

#### **INWS MOBILE ALERTING**

Receive customized text message and e-mail alerts for National Weather Service products that you care about.



#### Welcome.

InteractiveNWS (iNWS) is the home of new mobile and desktop innovations of the National Weather Service. This application suite allows NWS partners to receive National Weather Service products in new and innovative ways, such as text messaging and mobile-enabled webpages. iNWS strives to fulfill our mission of protecting life and property by using new technology to reach out to our customers.









Muir Glacier, Ak: August, 1941 (photo by William Field) August, 2004 (photo by Bruce Molnia)

























The option of the option

Park Park

նանանանանանան

a and a second

LAstrond.

### NWS DSS - What is It? Painting a Complete Picture Quickly