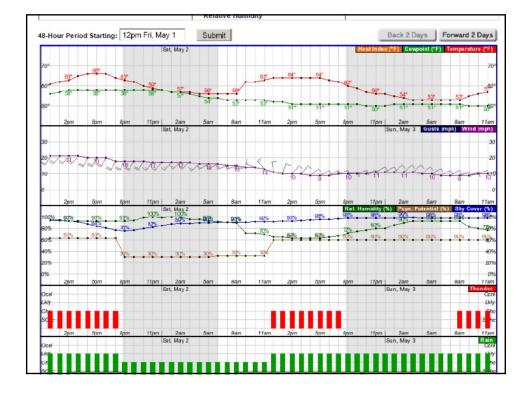

Let's review all the relevant information to assist in your planning before the first flood warning is issued.

|                                                                                                   |       |        |       |       |        |      |                                                                                                                                                                                                                                                                                                                                                                                                                                                                                                                                                                                                                                                                                                                                                                                                                                                                 |      |      |     |     |     |       |     |     |         |     |     | [hid   | de mei | nu]   I | Font  | Size:   | A A A |
|---------------------------------------------------------------------------------------------------|-------|--------|-------|-------|--------|------|-----------------------------------------------------------------------------------------------------------------------------------------------------------------------------------------------------------------------------------------------------------------------------------------------------------------------------------------------------------------------------------------------------------------------------------------------------------------------------------------------------------------------------------------------------------------------------------------------------------------------------------------------------------------------------------------------------------------------------------------------------------------------------------------------------------------------------------------------------------------|------|------|-----|-----|-----|-------|-----|-----|---------|-----|-----|--------|--------|---------|-------|---------|-------|
| <sup>III</sup> Temperature (°F)<br><sup>III</sup> Dewpoint (°F)<br><sup>III</sup> Heat Index (°F) |       |        |       |       |        |      | Image: Sky Coverage   Image: Sky Covera |      |      |     |     |     |       |     |     | Thunder |     |     |        |        |         |       |         |       |
| 48-Hour Per                                                                                       | iod S | tartin | g: 12 | 2pm F | Fri, M | ay 1 |                                                                                                                                                                                                                                                                                                                                                                                                                                                                                                                                                                                                                                                                                                                                                                                                                                                                 | Sut  | omit |     |     |     |       |     |     |         |     | B   | lack 2 | Days   | Ŀ       | Forwa | ard 2 D | ays   |
| Date                                                                                              | 05/01 |        |       |       |        |      |                                                                                                                                                                                                                                                                                                                                                                                                                                                                                                                                                                                                                                                                                                                                                                                                                                                                 |      |      |     |     |     | 05/02 |     |     |         |     |     |        |        |         |       |         |       |
| Hour (EDT)                                                                                        | 12    | 13     | 14    | 15    | 16     | 17   | 18                                                                                                                                                                                                                                                                                                                                                                                                                                                                                                                                                                                                                                                                                                                                                                                                                                                              | 19   | 20   | 21  | 22  | 23  | 00    | 01  | 02  | 03      | 04  | 05  | 06     | 07     | 08      | 09    | 10      | 11    |
| Temperature<br>(*F)                                                                               | 61    | 62     | 63    | 65    | 66     | 66   | 66                                                                                                                                                                                                                                                                                                                                                                                                                                                                                                                                                                                                                                                                                                                                                                                                                                                              | 64   | 63   | 62  | 60  | 59  | 58    | 57  | 57  | 57      | 56  | 56  | 56     | 56     | 56      | 62    | 62      | 63    |
| Dewpoint (*F)<br>Heat Index<br>(*F)                                                               | 56    | 57     | 58    | 58    | 58     | 58   | 58                                                                                                                                                                                                                                                                                                                                                                                                                                                                                                                                                                                                                                                                                                                                                                                                                                                              | 58   | 58   | 58  | 58  | 58  | 58    | 57  | 57  | 56      | 55  | 54  | 54     | 53     | 53      | 53    | 53      | 53    |
| Wind (mph)                                                                                        | 21    | 21     | 21    | 21    | 20     | 20   | 20                                                                                                                                                                                                                                                                                                                                                                                                                                                                                                                                                                                                                                                                                                                                                                                                                                                              | 18   | 18   | 18  | 18  | 17  | 17    | 17  | 17  | 17      | 16  | 16  | 16     | 15     | 15      | 14    | 14      | 13    |
| Wind Dir                                                                                          | SSW   | SW     | SW    | SW    | SSW    | SSW  | SSW                                                                                                                                                                                                                                                                                                                                                                                                                                                                                                                                                                                                                                                                                                                                                                                                                                                             | SSW  | SSW  | SSW | SSW | SW  | SW    | SW  | SW  | SW      | SW  | WSW | WSW    | WSW    | WSW     | w     | WNW     | NW    |
| Gust<br>Sky Cover (%)                                                                             | 95    |        | 93    | 92    |        |      |                                                                                                                                                                                                                                                                                                                                                                                                                                                                                                                                                                                                                                                                                                                                                                                                                                                                 | 77   | 76   | 77  | 80  | 82  | 85    |     |     |         | -   | -   | 91     | 91     | 91      | 91    | 92      | 92    |
| Popn.<br>Potential (%)                                                                            | 63    | 63     | 63    | 63    | 63     | 63   | 63                                                                                                                                                                                                                                                                                                                                                                                                                                                                                                                                                                                                                                                                                                                                                                                                                                                              | 63   | 30   | 30  | 30  | 30  | 30    | 30  | 30  | 30      | 30  | 30  | 32     | 32     | 32      | 32    | 32      | 32    |
| Rel. Humidity                                                                                     | 94    | 95     | 93    | 93    | 93     | 93   | 93                                                                                                                                                                                                                                                                                                                                                                                                                                                                                                                                                                                                                                                                                                                                                                                                                                                              | 93   | 93   | 94  | 99  | 100 | 99    | 100 | 100 | 96      | 96  | 93  | 92     | 91     | 90      | 72    | 72      | 70    |
| Thunder                                                                                           | Chc   | Chc    | Chc   | Chc   | Chc    | Chc  | Chc                                                                                                                                                                                                                                                                                                                                                                                                                                                                                                                                                                                                                                                                                                                                                                                                                                                             | Chc  |      | -   |     | -   | -     | -   | -   | -       | -   |     | -      |        | -       | -     | -       |       |
| Rain                                                                                              | Lkly  | Lkly   | Lkly  | Lkly  | Lkly   | Lkly | Lkly                                                                                                                                                                                                                                                                                                                                                                                                                                                                                                                                                                                                                                                                                                                                                                                                                                                            | Lkly | Chc  | Chc | Chc | Chc | Chc   | Chc | Chc | Chc     | Chc | Chc | Chc    | Chc    | Chc     | Chc   | Chc     | Chc   |
| Date                                                                                              |       |        |       |       |        |      |                                                                                                                                                                                                                                                                                                                                                                                                                                                                                                                                                                                                                                                                                                                                                                                                                                                                 |      |      |     |     |     | 05/03 |     |     |         |     |     |        |        |         |       |         |       |
| Hour (EDT)                                                                                        | 12    | 13     | 14    | 15    | 16     | 17   | 18                                                                                                                                                                                                                                                                                                                                                                                                                                                                                                                                                                                                                                                                                                                                                                                                                                                              | 19   | 20   | 21  | 22  | 23  | 00    | 01  | 02  | 03      | 04  | 05  | 06     | 07     | 08      | 09    | 10      | 11    |
| Temperature<br>(*F)                                                                               | 64    | 64     | 64    | 64    | 64     | 64   | 63                                                                                                                                                                                                                                                                                                                                                                                                                                                                                                                                                                                                                                                                                                                                                                                                                                                              | 62   | 60   | 59  | 57  | 56  | 56    | 55  | 54  | 53      | 53  | 53  | 53     | 53     | 53      | 55    | 56      | 57    |
| Dewpoint (*F)<br>Heat Index<br>(*F)                                                               | 52    | 52     | 51    | 51    | 51     | 51   | 51                                                                                                                                                                                                                                                                                                                                                                                                                                                                                                                                                                                                                                                                                                                                                                                                                                                              | 51   | 51   | 51  | 50  | 50  | 50    | 51  | 51  | 51      | 51  | 51  | 51     | 51     | 51      | 50    | 50      | 50    |
| Wind (mph)                                                                                        | 11    | 10     | 10    | 10    | 9      | 9    | 9                                                                                                                                                                                                                                                                                                                                                                                                                                                                                                                                                                                                                                                                                                                                                                                                                                                               | 10   | 10   | 10  | 10  | 11  | 11    | 11  | 11  | 11      | 10  | 10  | 9      | 9      | 9       | 9     | 10      | 10    |
| Wind Dir<br>Gust                                                                                  | N     | NNE    | NE    | NE    | NE     | ENE  | ENE                                                                                                                                                                                                                                                                                                                                                                                                                                                                                                                                                                                                                                                                                                                                                                                                                                                             | ENE  | Е    | ENE | ENE | ENE | ENE   | NE  | NE  | NE      | NE  | ENE | ENE    | ENE    | ENE     | ENE   | ENE     | ENE   |
| Sky Cover (%)                                                                                     | 92    | 93     | 93    | 94    | 95     | 96   | 96                                                                                                                                                                                                                                                                                                                                                                                                                                                                                                                                                                                                                                                                                                                                                                                                                                                              | 97   | 98   | 98  | 98  | 98  | 98    | 98  | 39  | 99      | 98  | 98  | 98     | 98     | 98      | 98    | 98      | 98    |
| Popential (%)                                                                                     | 60    | 60     | 60    | 60    | 60     | 60   | 60                                                                                                                                                                                                                                                                                                                                                                                                                                                                                                                                                                                                                                                                                                                                                                                                                                                              | 60   | 60   | 60  | 60  | 60  | 60    | 60  | 60  | 60      | 60  | 60  | 60     | 60     | 60      | 60    | 60      | 60    |
| Rel. Humidity<br>(%)                                                                              | 65    | 65     | 63    | 63    | 63     | 63   | 65                                                                                                                                                                                                                                                                                                                                                                                                                                                                                                                                                                                                                                                                                                                                                                                                                                                              | 67   | 72   | 75  | 77  | 80  | 80    | 86  | 90  | 93      | 93  | 93  | 93     | 93     | 93      | 83    | 80      | 77    |
| Thunder                                                                                           | Chc   | Chc    | Chc   | Chc   | Chc    | Chc  | Chc                                                                                                                                                                                                                                                                                                                                                                                                                                                                                                                                                                                                                                                                                                                                                                                                                                                             | Chc  |      | -   | -   |     | -     | -   | -   | -       | -   |     | -      | -      | Chc     | Chc   | Chc     | Chc   |