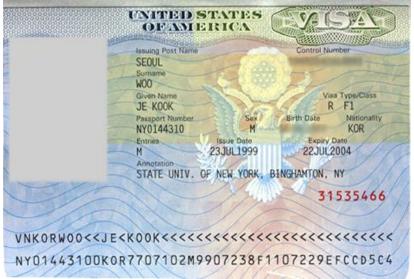

#### **Documentation for CHC**

- Copy or original CHC
- Notarized statement
- Valid working visa for aliens
- Valid Green Cards
- Valid foreign passport