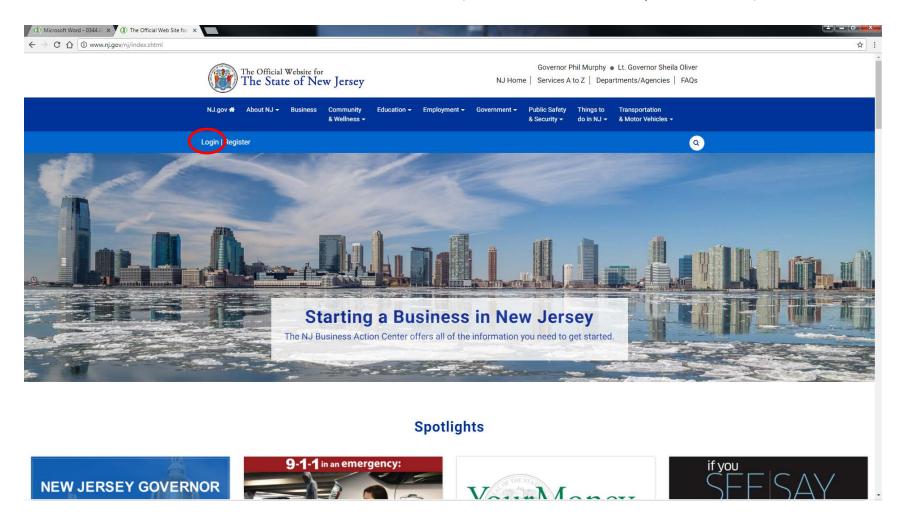

### **Spotlights**

• If you have used the RTK Online Survey System in the past then click on Login and enter your logon id and password.

NOTE: If you have not used the RTK Online Survey System before you will need a myNewJersey portal account and must contact RTK to be added as a user (see "General RTK Survey Instructions").