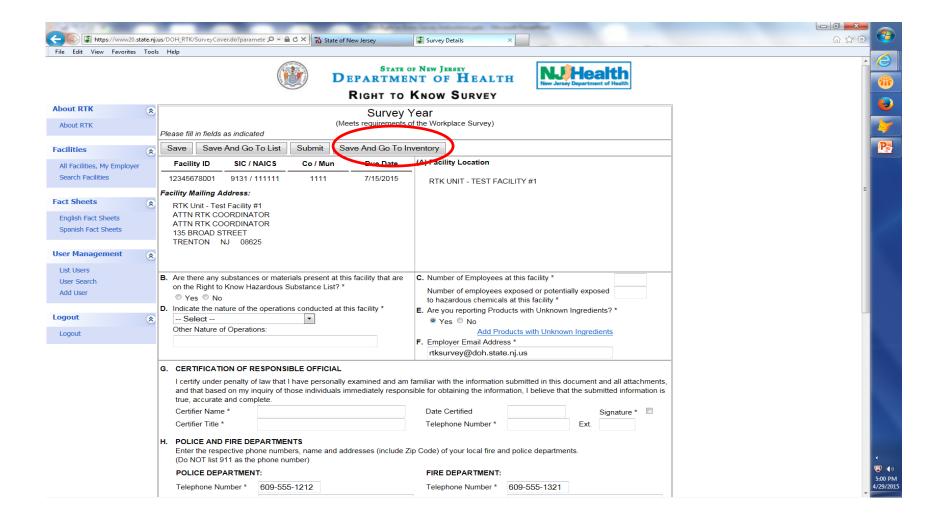

## To view, add, or delete inventory click on "Save And Go To Inventory"

Inventory from the previous year's RTK Survey has been loaded into the next year's RTK Survey. Please review all information for all products. If there has been "No Change" to any information, then "Return to Survey Cover" and your survey is ready to be submitted. If you need to make changes, click on "Edit" next to the product you want to change.