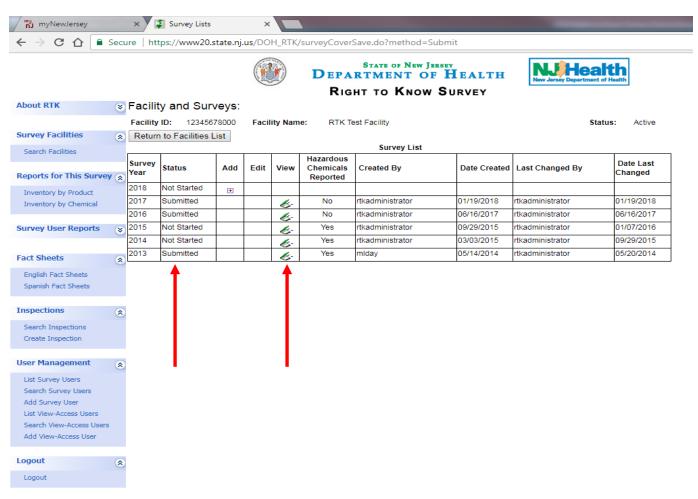

# Identify which facility survey you would like to open and click on **Surveys**

When opening the RTK Survey for the first time, click on the red plus

Add

under the column heading "Add"

When opening the RTK Survey after you have added it you will click on red folder under column heading "Edit"

When you have submitted your survey the "Status" will say "submitted" and the red folder in the "Edit" column will disappear. From now on you will have "View" Only. You will always be able to print a copy of your survey by selecting "View" and then "Printable Survey"