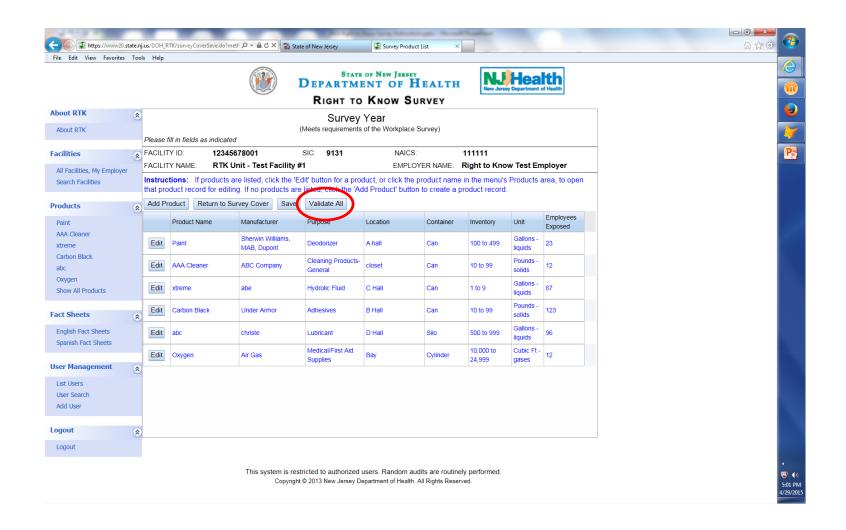

## To view, add, or delete inventory click on "Save And Go To Inventory"

Inventory from the previous year's RTK Survey has been loaded into the next year's RTK Survey. Please review all information for all products. If there has been "No Change" to any information, then "Return to Survey Cover" and your survey is ready to be submitted. If you need to make changes, click on "Edit" next to the product you want to change.

After clicking edit, the product information will open. Make changes to whatever needs updating. You can delete a Hazardous Chemical Ingredient by clicking on — under the Column Heading "Delete" or you can delete the entire product by clicking on "Delete Product".

Add Hazardous Chemical Ingredients and or Products by clicking on the "Add Product" / "Add Substance" buttons.

## To check for Errors (names of products with missing information) click on "Validate All"