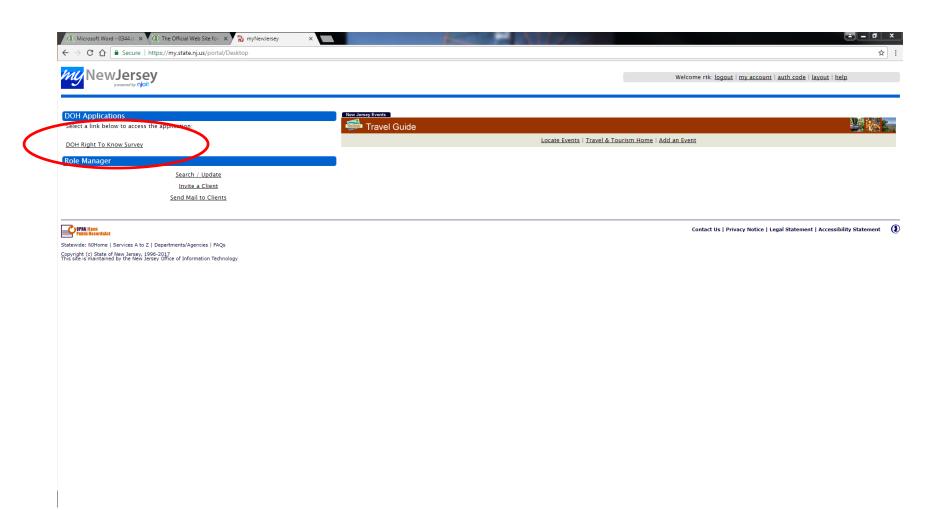

Once you have logged into the My New Jersey portal click on the link
 DOH Right to Know Survey

• To get to your RTK Survey(s): under "Survey Facilities" section click on "All Facilities, My Employer"