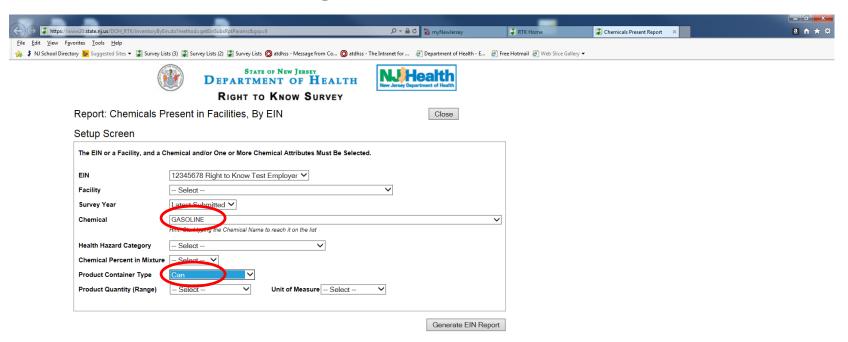

# Reports – All faclilities

Click "Chemicals Present by EIN" if you are interested of making a list of all your facilities with inventory of a particular chemical

# For Example: generate a report of all facilities reporting gasoline in a can

This system is restricted to authorized users. Random audits are routinely performed. Copyright © 2013 New Jersey Department of Health. All Rights Reserved.