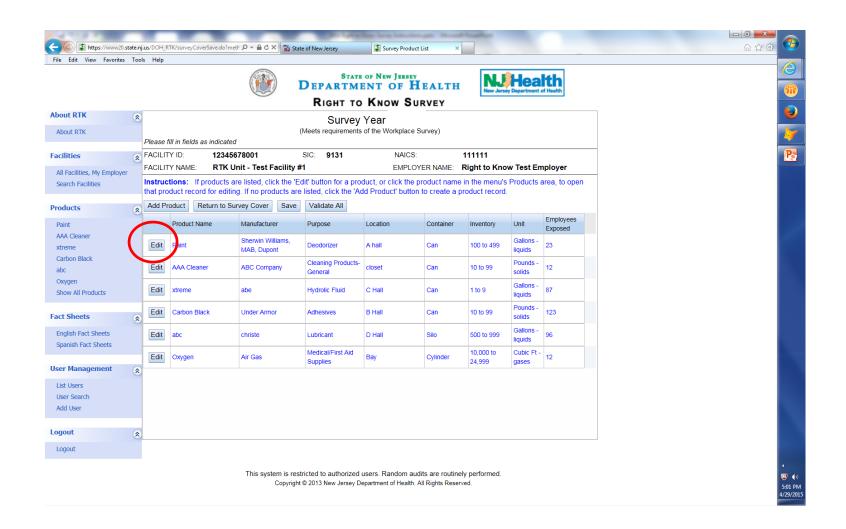

## To view, add, or delete inventory click on "Save And Go To Inventory"

Inventory from the previous year's RTK Survey has been loaded into the next year's RTK Survey. Please review all information for all products. If there has been "No Change" to any information, then "Return to Survey Cover" and your survey is ready to be submitted. If you need to make changes, click on "Edit" next to the product you want to change.

After clicking edit, the product information will open. Make changes to whatever needs updating. You can delete a Hazardous Chemical Ingredient by clicking on — under the Column Heading "Delete" or you can delete the entire product by clicking on "Delete Product".