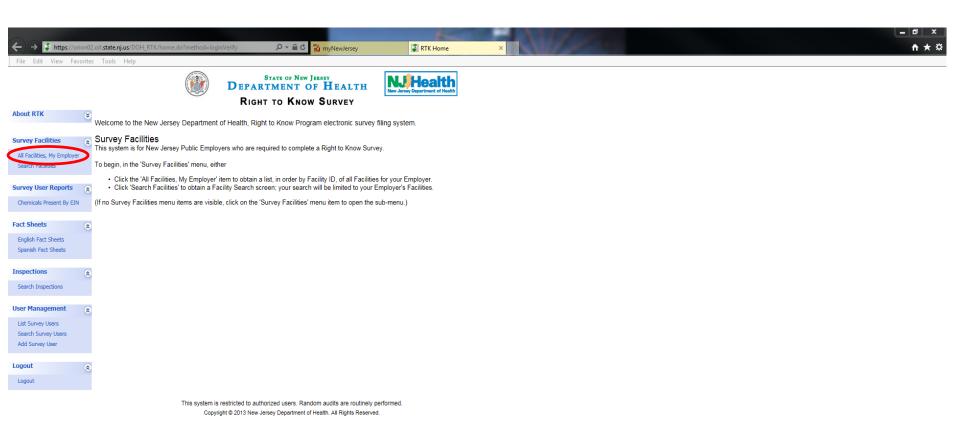

### **Spotlights**

• If you have used the RTK Online Survey System in the past then click on Login and enter your logon id and password.

NOTE: If you have not used the RTK Online Survey System before you will need a myNewJersey portal account and must contact RTK to be added as a user (see "General RTK Survey Instructions").

 You must log into the My New Jersey portal account that you accepted the RTK authorization code in. The authorization code was sent to you in an e-mail from rtksurvey when you were added as a user. When you accepted the authorization code it gave you the link to RTK Surveys on your portal page.

Once you have logged into the My New Jersey portal click on the link
 DOH Right to Know Survey

• To get to your RTK Survey(s): under "Survey Facilities" section click on "All Facilities, My Employer"