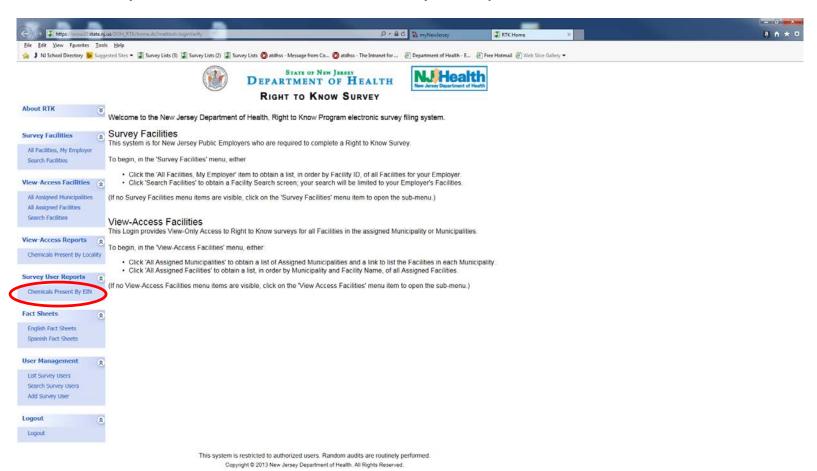

# Reports – All faclilities

Click "Chemicals Present by EIN" if you are interested of making a list of all your facilities with inventory of a particular chemical