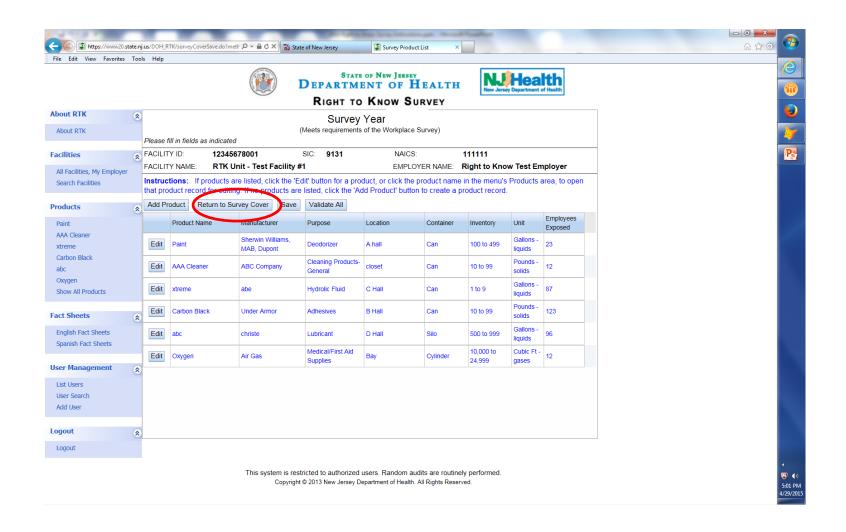

## Click on "Return to Survey Cover" to submit your RTK Survey

When you are ready to submit your survey, click the signature box, enter your telephone number and then click on "Submit"

| Survey Year (Meets requirements of the Workplace Survey)                                                |                                                                                                                                                                                                                                                                                                                                                                                |                                         |             |           |                                 |                                                      |                     |             |            |          |  |  |
|---------------------------------------------------------------------------------------------------------|--------------------------------------------------------------------------------------------------------------------------------------------------------------------------------------------------------------------------------------------------------------------------------------------------------------------------------------------------------------------------------|-----------------------------------------|-------------|-----------|---------------------------------|------------------------------------------------------|---------------------|-------------|------------|----------|--|--|
| Please fill in fields as indicated                                                                      |                                                                                                                                                                                                                                                                                                                                                                                |                                         |             |           |                                 |                                                      |                     |             |            |          |  |  |
| 5                                                                                                       | Save Save And Go To List Submit Save And Go To In                                                                                                                                                                                                                                                                                                                              |                                         |             |           | ventory                         | Printable Su                                         | rvey                |             |            |          |  |  |
|                                                                                                         | Facility ID                                                                                                                                                                                                                                                                                                                                                                    | SIC / NAICS                             | Co / Mun    | Due Date  | (A) Facili                      | ty Location                                          |                     |             |            |          |  |  |
| 1                                                                                                       | 2345678001 9                                                                                                                                                                                                                                                                                                                                                                   | 131 / 111111                            | 1111        | 7/15/2015 | RTK                             | UNIT - TEST FA                                       | CILITY #1           |             |            |          |  |  |
| Fac                                                                                                     | cility Mailing Addre                                                                                                                                                                                                                                                                                                                                                           | ess:                                    |             |           |                                 |                                                      |                     |             |            |          |  |  |
| RTK Unit - Test Facility #1 ATTN RTK COORDINATOR ATTN RTK COORDINATOR 135 BROAD STREET TRENTON NJ 08625 |                                                                                                                                                                                                                                                                                                                                                                                |                                         |             |           |                                 |                                                      |                     |             |            |          |  |  |
| В.                                                                                                      | Are there any substances or materials present at this facility that are on the Right to Know Hazardous Substance List? *      ▼ Yes □ No                                                                                                                                                                                                                                       |                                         |             |           |                                 | er of Employees<br>er of employees<br>ardous chemica | exposed or          | potentially | exposed    | 15<br>12 |  |  |
| D.                                                                                                      | Indicate the nature of the operations conducted at this facility *                                                                                                                                                                                                                                                                                                             |                                         |             |           |                                 | ou reporting Proc                                    |                     | -           | gredients? | *        |  |  |
|                                                                                                         | Garage                                                                                                                                                                                                                                                                                                                                                                         |                                         |             |           | Ye                              | s No                                                 |                     |             |            |          |  |  |
|                                                                                                         | Other Nature of Operations:                                                                                                                                                                                                                                                                                                                                                    |                                         |             | E Francis | Add/Edit Pro<br>yer Email Addre | oducts with L                                        | Jnknown I           | ngredients  |            |          |  |  |
|                                                                                                         |                                                                                                                                                                                                                                                                                                                                                                                |                                         |             |           |                                 | rvey@doh.stat                                        |                     |             |            |          |  |  |
| G                                                                                                       | CERTIFICATION                                                                                                                                                                                                                                                                                                                                                                  | OF RESPONSI                             | BLE OFFICIA | L         |                                 |                                                      |                     |             |            |          |  |  |
|                                                                                                         | G. CERTIFICATION OF RESPONSIBLE OFFICIAL I certify under penalty of law that I have personally examined and am familiar with the information submitted in this document and all attachments, and that based on my inquiry of those individuals immediately responsible for obtaining the information, I believe that the submitted information is true, accurate and complete. |                                         |             |           |                                 |                                                      |                     |             |            |          |  |  |
|                                                                                                         | Certifier Name *                                                                                                                                                                                                                                                                                                                                                               | rtk Admir                               | nistrator   |           | Date C                          | ertified                                             | 06/03/20            | 15          | Sigr       | nature * |  |  |
|                                                                                                         | Certifier Title *                                                                                                                                                                                                                                                                                                                                                              | rtkadmin                                | istrator    |           | Teleph                          | one Number *                                         | 609-984-            | 2202        | Ext.       |          |  |  |
| Н.                                                                                                      | POLICE AND FIRE DEPARTMENTS  Enter the respective phone numbers, name and addresses (include Zip Code) of your local fire and police departments.  (Do NOT list 911 as the phone number)                                                                                                                                                                                       |                                         |             |           |                                 |                                                      |                     |             |            |          |  |  |
|                                                                                                         | POLICE DEPARTMENT:                                                                                                                                                                                                                                                                                                                                                             |                                         |             |           |                                 | FIRE DEPARTMENT:                                     |                     |             |            |          |  |  |
|                                                                                                         | Telephone Number                                                                                                                                                                                                                                                                                                                                                               | Telephone Number * 609-555-1212         |             | Teleph    | none Number *                   | 609-555-                                             | 1321                |             |            |          |  |  |
|                                                                                                         | Department Name                                                                                                                                                                                                                                                                                                                                                                | Department Name * Any Police Department |             |           | Depart                          | tment Name *                                         | Any Fire Department |             |            |          |  |  |
|                                                                                                         | Address * 1 Main Street                                                                                                                                                                                                                                                                                                                                                        |                                         |             | Addres    | ss *                            | 2 Main Street                                        |                     |             |            |          |  |  |
|                                                                                                         | City *                                                                                                                                                                                                                                                                                                                                                                         | Anytown                                 | 1           |           | City *                          |                                                      | Anytown             |             |            |          |  |  |
|                                                                                                         | State *, Zip *                                                                                                                                                                                                                                                                                                                                                                 | NJ                                      | ▼ 08600     |           | State *                         | *, Zip *                                             | NJ ▼                | 08055       |            |          |  |  |