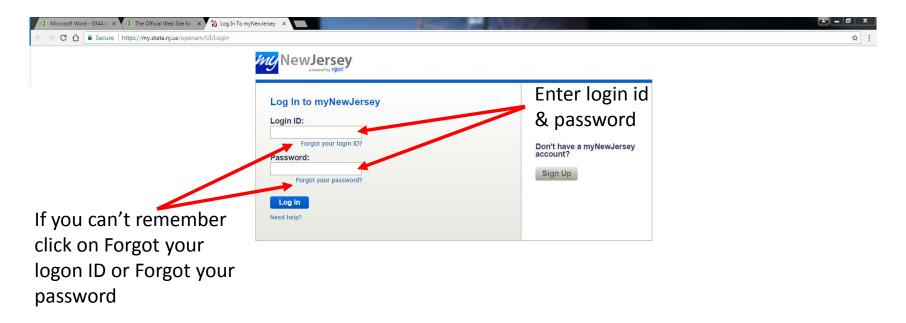

 You must log into the My New Jersey portal account that you accepted the RTK authorization code in. The authorization code was sent to you in an e-mail from rtksurvey when you were added as a user. When you accepted the authorization code it gave you the link to RTK Surveys on your portal page.