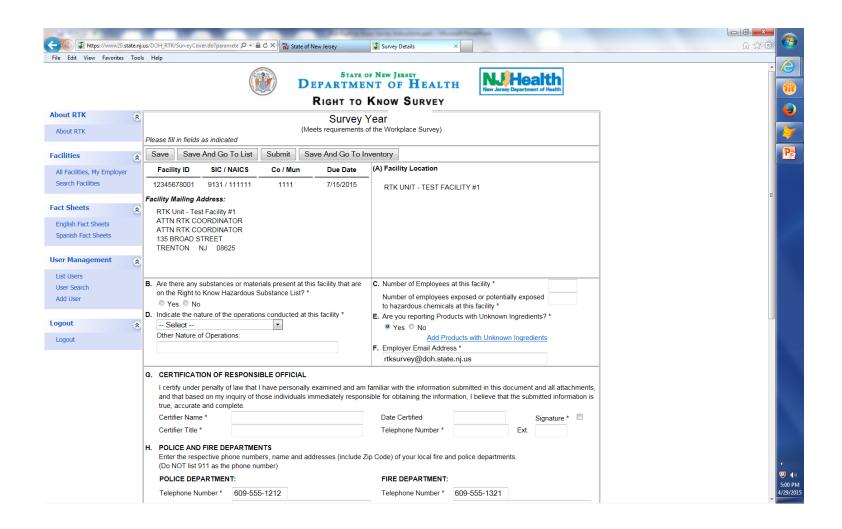

The survey cover page will open. Much of the information that was entered on the previous year's Survey will auto fill into the next year's Survey and other information you will need to reenter. All sections of the cover page must be completed with the exception of section "K", which should only be completed if you share a building with a different employer.