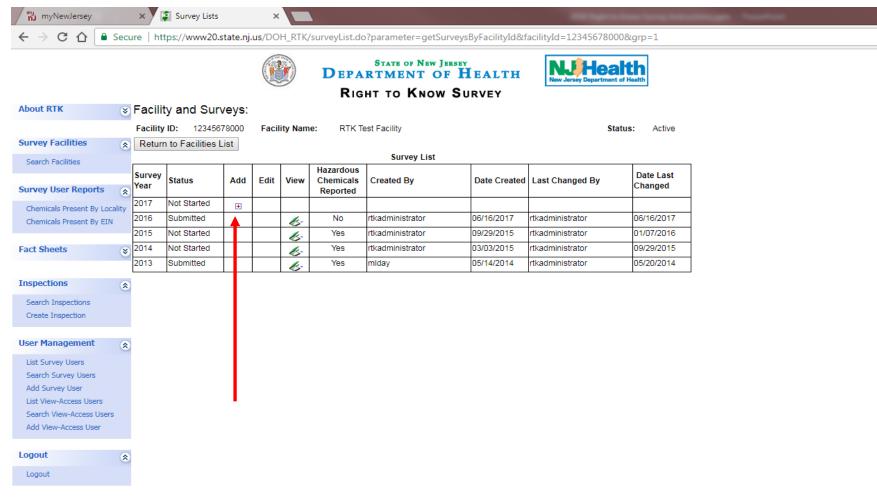

# Identify which facility survey you would like to open and click on **Surveys**

When opening the RTK Survey for the first time, click on the red plus

Add

under the column heading "Add"

When opening the RTK Survey after you have added it you will click on red folder under column heading "Edit"

The survey cover page will open. Much of the information that was entered on the previous year's Survey will auto fill into the next year's Survey and other information you will need to reenter. All sections of the cover page must be completed with the exception of section "K", which should only be completed if you share a building with a different employer.

When you have submitted your survey the "Status" will say "submitted" and the red folder in the "Edit" column will disappear. From now on you will have "View" Only. You will always be able to print a copy of your survey by selecting "View" and then "Printable Survey"