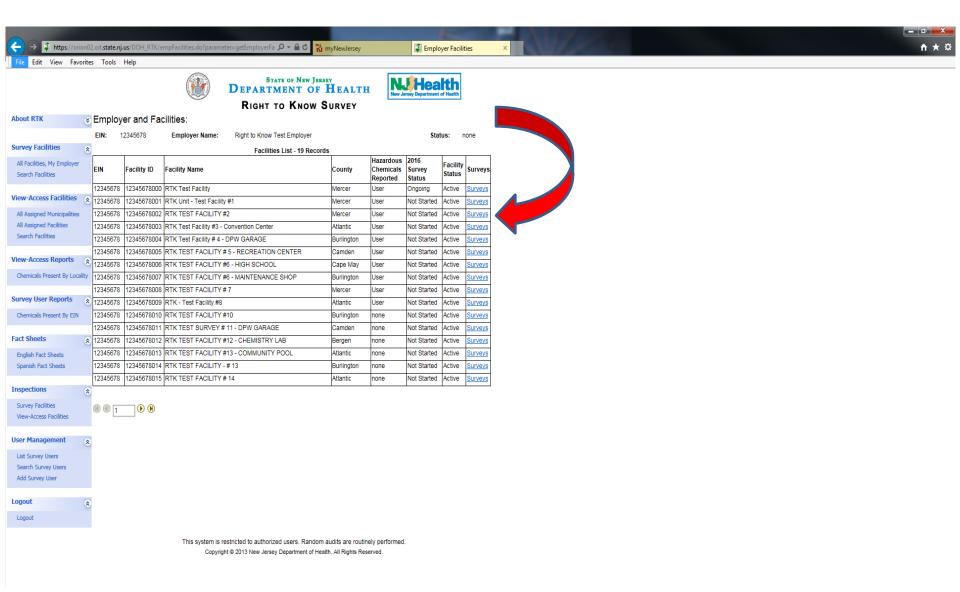

Once you have logged into the My New Jersey portal click on the link
 DOH Right to Know Survey

• To get to your RTK Survey(s): under "Survey Facilities" section click on "All Facilities, My Employer"

# Identify which facility survey you would like to open and click on **Surveys**

When opening the RTK Survey for the first time, click on the red plus

Add

under the column heading "Add"

When opening the RTK Survey after you have added it you will click on red folder under column heading "Edit"