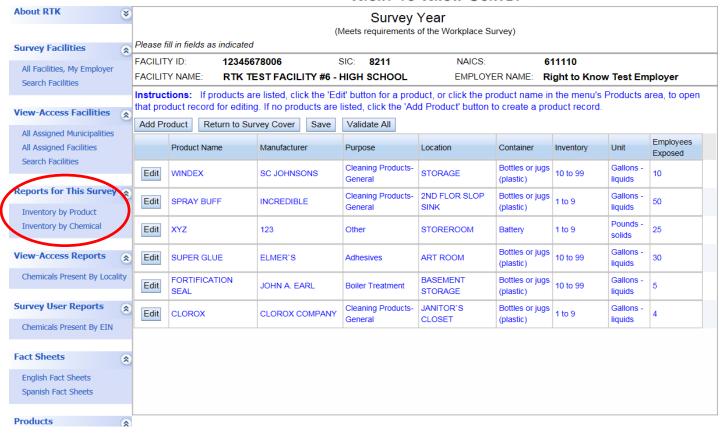

#### RIGHT TO KNOW SURVEY

There are many reports you can generate yourself. One that might be useful when completing your survey, is to generate a report sorted by location. This way you can visit the areas of the facility with a list of what is in each room.

- Select "Inventory by Product"
- Then "Sort By" change from Product Name to Location.
- You can then select "File" Print
- Or you can save the file for future use.