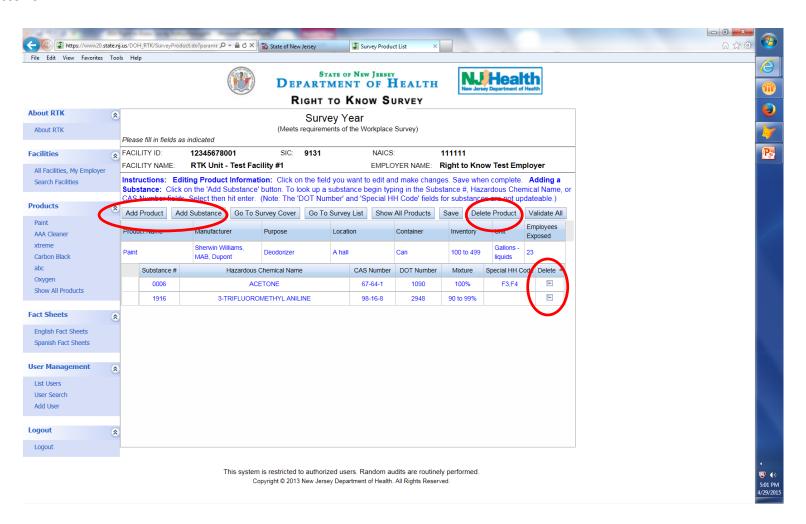

After clicking edit, the product information will open. Make changes to whatever needs updating. You can delete a Hazardous Chemical Ingredient by clicking on — under the Column Heading "Delete" or you can delete the entire product by clicking on "Delete Product".

Add Hazardous Chemical Ingredients and or Products by clicking on the "Add Product" / "Add Substance" buttons.

## To check for Errors (names of products with missing information) click on "Validate All"