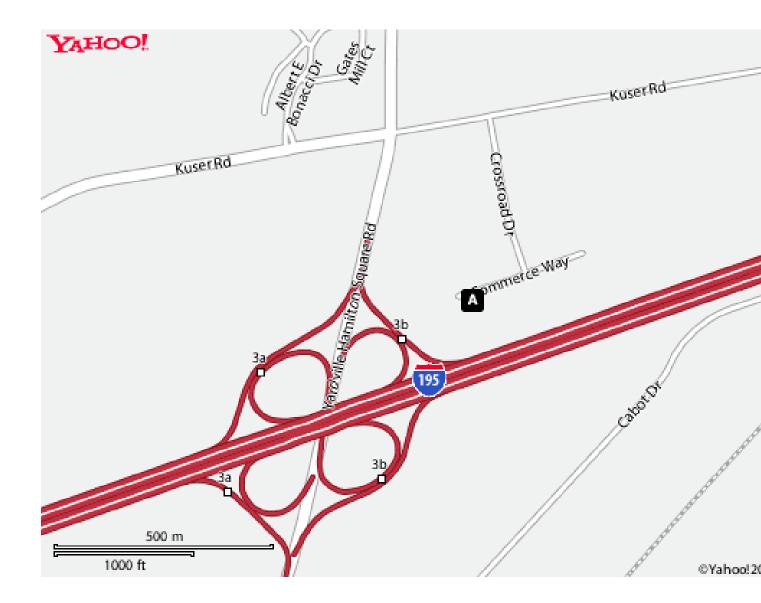

# Directions to Division of Mental Health and Addiction Services

5 Commerce Way – Suite 100 Hamilton, NJ 08691

#### FROM NEW JERSEY TURNPIKE

From the NJ Turnpike (95 North or South) go to Exit 7A. Take 195 West towards Trenton. Follow 195 West to exit 3B this is Yardville Hamilton-Square (YHS) Road. At the first light make a right onto Kuser Road. At the 1<sup>st</sup> street, Crossroads Dr., make another right. The building is at the end of the street.

# (Princeton Area)

Take Route 1 South to 295 South. Follow 295 to Exit 60 and take the onramp for 195 East. Follow 195 East to exit 3B this is Yardville Hamilton-Square (YHS) Road. At the first light, make a right onto Kuser Road. At the 1<sup>st</sup> street, Crossroads Dr., make another a right. The building is at the end of the street.

### FROM THE SOUTH

295 North to Exit 60. The lanes split so stay to your right to go on 195 East. Follow 195 East to exit 3B this is Yardville Hamilton-Square (YHS) Road. At the first light make a right onto Kuser Road. At the 1<sup>st</sup> street, Crossroads Dr., make another right. The building is at the end of the street.

## FROM ROUTE 130 NORTH OR SOUTH

Follow Route 130 to 195 West. You will enter 195 at entrance #5. Follow 195 West to exit 3B, this is Yardville Hamilton-Square (YHS) Road. At the first light make a right onto Kuser Road. At the 1<sup>st</sup> street, Crossroads Dr., make another right. The building is at the end of the street.