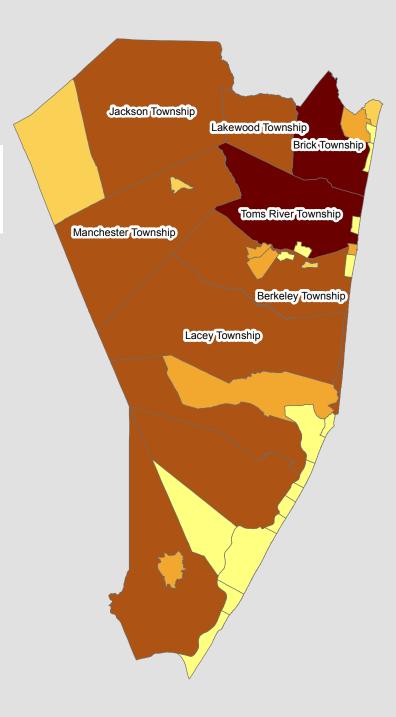

#### 2016 Ocean Substance Abuse Admissions by Municipality of Residence

| T | op Five Municipalities |      |
|---|------------------------|------|
| 1 | Toms River Township    | 1284 |
| 2 | Brick Township         | 928  |
| 3 | Berkeley Township      | 535  |
| 4 | Jackson Township       | 479  |
| 5 | Lakewood Township      | 462  |