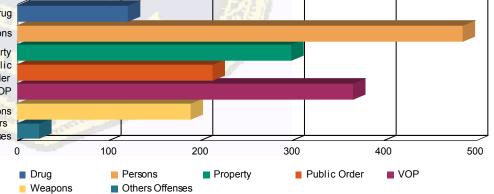

## **Offense Categories**

| Drug            | 105   | (7.16%)   | 4  | (5.63%)   | 10  | (6.80%)   | 1  | (7.69%)   | 120   | (7.07%)   | Drug     |
|-----------------|-------|-----------|----|-----------|-----|-----------|----|-----------|-------|-----------|----------|
| Persons         | 424   | (28.92%)  | 17 | (23.94%)  | 43  | (29.25%)  | 2  | (15.38%)  | 486   | (28.64%)  | Persons  |
| Property        | 268   | (18.28%)  | 13 | (18.31%)  | 17  | (11.56%)  | 1  | (7.69%)   | 299   | (17.62%)  | Property |
| Public Order    | 182   | (12.41%)  | 12 | (16.90%)  | 17  | (11.56%)  | 2  | (15.38%)  | 213   | (12.55%)  |          |
| VOP             | 301   | (20.53%)  | 17 | (23.94%)  | 43  | (29.25%)  | 5  | (38.46%)  | 366   | (21.57%)  | Order    |
| Weapons         | 166   | (11.32%)  | 7  | (9.86%)   | 14  | (9.52%)   | 2  | (15.38%)  | 189   | (11.14%)  | VOP      |
| Others Offenses | 20    | (1.36%)   | 1  | (1.41%)   | 3   | (2.04%)   | 0  | 0.00%     | 24    | (1.41%)   | Weapons  |
| Total *         | 1,466 | (100.00%) | 71 | (100.00%) | 147 | (100.00%) | 13 | (100.00%) | 1,697 | (100.00%) | Others   |
|                 |       |           |    |           |     |           |    |           |       |           | Offenses |