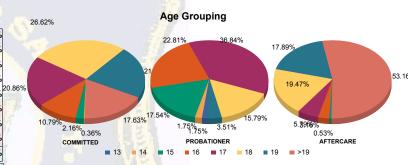

Count of Juveniles By Sentencing County

| Average Age | 1   | 8.23    |    | 17.82   |    | 16.53   | 1 | 16. | 50      | 2   | 0.16    | 2  | 20.00   | 18  | 8.73    |
|-------------|-----|---------|----|---------|----|---------|---|-----|---------|-----|---------|----|---------|-----|---------|
| Total       | 267 | 100.00% | 11 | 100.00% | 53 | 100.00% | 4 | 100 | 100.00% | 176 | 100.00% | 14 | 100.00% | 525 | 100.00% |
| >19         | 48  | 17.98%  | 1  | 9.09%   | 0  | 0.00%   | 0 | 1   | 0.00%   | 92  | 52.27%  | 9  | 64.29%  | 150 | 28.57%  |
| 19          | 58  | 21.72%  | 2  | 18.18%  | 1  | 1.89%   | 1 |     | 25.00%  | 34  | 19.32%  | 0  | 0.00%   | 96  | 18.29%  |
| 18          | 70  | 26.22%  | 4  | 36.36%  | 9  | 16.98%  | 0 |     | 0.00%   | 34  | 19.32%  | 3  | 21.43%  | 120 | 22.86%  |
| 17          | 56  | 20.97%  | 2  | 18.18%  | 20 | 37.74%  | 1 |     | 25.00%  | 9   | 5.11%   | 2  | 14.29%  | 90  | 17.14%  |
| 16          | 28  | 10.49%  | 2  | 18.18%  | 12 | 22.64%  | 1 |     | 25.00%  | 6   | 3.41%   | 0  | 0.00%   | 49  | 9.33%   |
| 15          | 6   | 2.25%   | 0  | 0.00%   | 10 | 18.87%  | 0 |     | 0.00%   | 1   | 0.57%   | 0  | 0.00%   | 17  | 3.24%   |
| 14          | 1   | 0.37%   | 0  | 0.00%   | 0  | 0.00%   | 1 |     | 25.00%  | 0   | 0.00%   | 0  | 0.00%   | 2   | 0.38%   |
| 13          | 0   | 0.00%   | 0  | 0.00%   | 1  | 1.89%   | 0 |     | 0.00%   | 0   | 0.00%   | 0  | 0.00%   | 1   | 0.19%   |