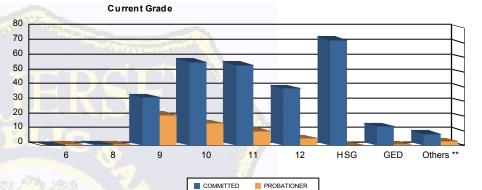

# Juvenile Demographics and Statistics

| Current   |         | сомм      | ITTED   |           |    | PROBA     | Total |           |     |           |  |
|-----------|---------|-----------|---------|-----------|----|-----------|-------|-----------|-----|-----------|--|
| Grade     | M       | ALE       | FEI     | MALE      | М  | ALE       | FEI   | MALE 🧹    |     |           |  |
| 6         | 0 0.00% |           | 0 0.00% |           | 1  | (1.89%)   | 0     | 0.00%     | 1   | (0.30%)   |  |
| 8         | 1       | (0.37%)   | 0       | 0.00%     | 1  | (1.89%)   | 0     | 0.00%     | 2   | (0.60%)   |  |
| 9         | 31      | (11.61%)  | 2       | (18.18%)  | 20 | (37.74%)  | 1     | (25.00%)  | 54  | (16.12%)  |  |
| 10        | 54      | (20.22%)  | 3       | (27.27%)  | 14 | (26.42%)  | 1     | (25.00%)  | 72  | (21.49%)  |  |
| 11        | 53      | (19.85%)  | 2       | (18.18%)  | 8  | (15.09%)  | 2     | (50.00%)  | 65  | (19.40%)  |  |
| 12        | 39      | (14.61%)  | 0       | 0.00%     | 5  | (9.43%)   | 0     | 0.00%     | 44  | (13.13%)  |  |
| HSG       | 69      | (25.84%)  | 3       | (27.27%)  | 0  | 0.00%     | 0     | 0.00%     | 72  | (21.49%)  |  |
| GED       | 12      | (4.49%)   | 1       | (9.09%)   | 1  | (1.89%)   | 0     | 0.00%     | 14  | (4.18%)   |  |
| Others ** | 8       | (3.00%)   | 0       | 0.00%     | 3  | (5.66%)   | 0     | 0.00%     | 11  | (3.28%)   |  |
| Total     | 267     | (100.00%) | 11      | (100.00%) | 53 | (100.00%) | 4     | (100.00%) | 335 | (100.00%) |  |