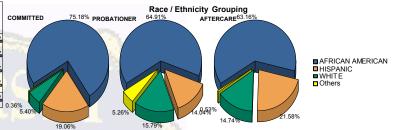

### Juvenile Demographics and Statistics

|                  | COMMITTED |         |        |         | PROBATIONER |         |        |   | AFTERCARE |     |         |    | Total   |     | COMMITTED 75.18% PPO |                 |  |
|------------------|-----------|---------|--------|---------|-------------|---------|--------|---|-----------|-----|---------|----|---------|-----|----------------------|-----------------|--|
| Race/Ethnicity   | MALE      |         | FEMALE |         | MALE        |         | FEMALE |   | MALE      |     | FEMALE  |    | CALEBRA |     | COMMITTE             | ED 75.18% PROB. |  |
| AFRICAN AMERICAN | 200       | 74.91%  | 9      | 81.82%  | 35          | 66.04%  | 2      |   | 50.00%    | 113 | 64.20%  | 7  | 50.00%  | 366 | 69.71%               |                 |  |
| HISPANIC         | 52        | 19.48%  | 1      | 9.09%   | 7           | 13.21%  | 1      |   | 25.00%    | 37  | 21.02%  | 4  | 28.57%  | 102 | 19.43%               |                 |  |
| WHITE            | 14        | 5.24%   | 1      | 9.09%   | 8           | 15.09%  | 1      |   | 25.00%    | 25  | 14.20%  | 3  | 21.43%  | 52  | 9.90%                |                 |  |
| Others           | 1         | 0.37%   | 0      | 0.00%   | 3           | 5.66%   | 0      |   | 0.00%     | 1   | 0.57%   | 0  | 0.00%   | 5   | 0.95%                |                 |  |
| Total            | 267       | 100.00% | 11     | 100.00% | 53          | 100.00% | 4      | 2 | 100.00%   | 176 | 100.00% | 14 | 100.00% | 525 | 100.00%              | 0.36%           |  |
|                  |           |         |        |         |             |         |        | - |           |     |         |    |         |     |                      | 5 40%           |  |