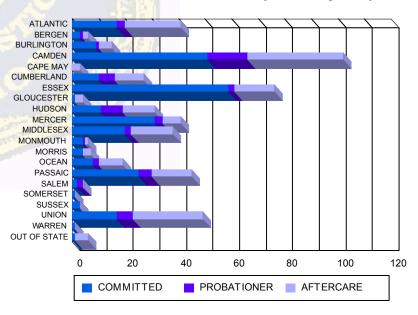

| ATLANTIC     | 17  | 6.37%   | 0  | 0.00%   | 3  | 5.66%   | 0 | 0.00%   | 19  | 10.80%  | 2  | 14.29%  | 41  | 7.81%   |
|--------------|-----|---------|----|---------|----|---------|---|---------|-----|---------|----|---------|-----|---------|
| BERGEN       | 3   | 1.12%   | 0  | 0.00%   | 1  | 1.89%   | 0 | 0.00%   | 2   | 1.14%   | 0  | 0.00%   | 6   | 1.14%   |
| BURLINGTON   | 9   | 3.37%   | 0  | 0.00%   | 1  | 1.89%   | 0 | 0.00%   | 5   | 2.84%   | 0  | 0.00%   | 15  | 2.86%   |
| CAMDEN       | 49  | 18.35%  | 2  | 18.18%  | 12 | 22.64%  | 3 | 75.00%  | 33  | 18.75%  | 3  | 21.43%  | 102 | 19.43%  |
| CAPE MAY     | 0   | 0.00%   | 0  | 0.00%   | 0  | 0.00%   | 0 | 0.00%   | 2   | 1.14%   | 1  | 7.14%   | 3   | 0.57%   |
| CUMBERLAND   | 10  | 3.75%   | 0  | 0.00%   | 6  | 11.32%  | 0 | 0.00%   | 9   | 5.11%   | 2  | 14.29%  | 27  | 5.14%   |
| ESSEX        | 57  | 21.35%  | 2  | 18.18%  | 2  | 3.77%   | 0 | 0.00%   | 14  | 7.95%   | 1  | 7.14%   | 76  | 14.48%  |
| GLOUCESTER   | 1   | 0.37%   | 0  | 0.00%   | 0  | 0.00%   | 0 | 0.00%   | 2   | 1.14%   | 1  | 7.14%   | 4   | 0.76%   |
| HUDSON       | 11  | 4.12%   | 0  | 0.00%   | 8  | 15.09%  | 0 | 0.00%   | 11  | 6.25%   | 1  | 7.14%   | 31  | 5.90%   |
| MERCER       | 27  | 10.11%  | 4  | 36.36%  | 3  | 5.66%   | 0 | 0.00%   | 7   | 3.98%   | 0  | 0.00%   | 41  | 7.81%   |
| MIDDLESEX    | 19  | 7.12%   | 1  | 9.09%   | 2  | 3.77%   | 0 | 0.00%   | 16  | 9.09%   | 0  | 0.00%   | 38  | 7.24%   |
| MONMOUTH     | 4   | 1.50%   | 0  | 0.00%   | 1  | 1.89%   | 0 | 0.00%   | 1   | 0.57%   | 0  | 0.00%   | 6   | 1.14%   |
| MORRIS       | 4   | 1.50%   | 0  | 0.00%   | 0  | 0.00%   | 0 | 0.00%   | 2   | 1.14%   | 1  | 7.14%   | 7   | 1.33%   |
| OCEAN        | 8   | 3.00%   | 0  | 0.00%   | 2  | 3.77%   | 0 | 0.00%   | 9   | 5.11%   | 0  | 0.00%   | 19  | 3.62%   |
| PASSAIC      | 25  | 9.36%   | 0  | 0.00%   | 4  | 7.55%   | 1 | 25.00%  | 14  | 7.95%   | 1  | 7.14%   | 45  | 8.57%   |
| SALEM        | 2   | 0.75%   | 0  | 0.00%   | 2  | 3.77%   | 0 | 0.00%   | 0   | 0.00%   | 0  | 0.00%   | 4   | 0.76%   |
| SOMERSET     | 1   | 0.37%   | 0  | 0.00%   | 0  | 0.00%   | 0 | 0.00%   | 0   | 0.00%   | 0  | 0.00%   | 1   | 0.19%   |
| SUSSEX       | 2   | 0.75%   | 1  | 9.09%   | 0  | 0.00%   | 0 | 0.00%   | 0   | 0.00%   | 0  | 0.00%   | 3   | 0.57%   |
| UNION        | 16  | 5.99%   | 1  | 9.09%   | 6  | 11.32%  | 0 | 0.00%   | 25  | 14.20%  | 1  | 7.14%   | 49  | 9.33%   |
| WARREN       | 1   | 0.37%   | 0  | 0.00%   | 0  | 0.00%   | 0 | 0.00%   | 0   | 0.00%   | 0  | 0.00%   | 1   | 0.19%   |
| OUT OF STATE | 1   | 0.37%   | 0  | 0.00%   | 0  | 0.00%   | 0 | 0.00%   | 5   | 2.84%   | 0  | 0.00%   | 6   | 1.14%   |
| Total        | 267 | 100.00% | 11 | 100.00% | 53 | 100.00% | 4 | 100.00% | 176 | 100.00% | 14 | 100.00% | 525 | 100.00% |