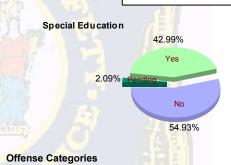

### Special Education Services

| Yes     | 113 | (42.32%)  | 6  | (54.55%)  | 23 | (43.40%)  | 2 | (50.00%)  | 144 | (42.9 <mark>9%</mark> ) |
|---------|-----|-----------|----|-----------|----|-----------|---|-----------|-----|-------------------------|
| No      | 150 | (56.18%)  | 5  | (45.45%)  | 27 | (50.94%)  | 2 | (50.00%)  | 184 | (54.93%)                |
| Pending | 4   | (1.50%)   | 0  | 0.00%     | 3  | (5.66%)   | 0 | 0.00%     | 7   | (2.09%)                 |
| Total   | 267 | (100.00%) | 11 | (100.00%) | 53 | (100.00%) | 4 | (100.00%) | 335 | (100.00%)               |