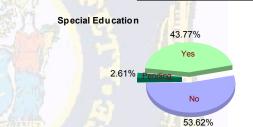

### **Special Education Services**

| Yes     | 118 | (43.38%)  | 8  | (57.14%)  | 24 | (44.44%)  | 1 | (20.00%)  | 151 | (43.77%)  |
|---------|-----|-----------|----|-----------|----|-----------|---|-----------|-----|-----------|
| No      | 150 | (55.15%)  | 6  | (42.86%)  | 25 | (46.30%)  | 4 | (80.00%)  | 185 | (53.62%)  |
| Pending | 4   | (1.47%)   | 0  | 0.00%     | 5  | (9.26%)   | 0 | 0.00%     | 9   | (2.61%)   |
| Total   | 272 | (100.00%) | 14 | (100.00%) | 54 | (100.00%) | 5 | (100.00%) | 345 | (100.00%) |