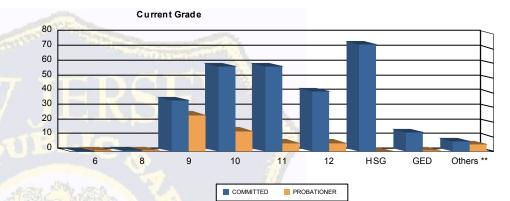

# Juvenile Demographics and Statistics

| Current   |     | соммі     | TTED |           |    | PROBA     | Total |           |     |           |  |
|-----------|-----|-----------|------|-----------|----|-----------|-------|-----------|-----|-----------|--|
| Grade     | М   | ALE       | FEI  | FEMALE    |    | ALE       | FE    | MALE      |     |           |  |
| 6         | 0   | 0.00%     | 0    | 0.00%     | 1  | (1.85%)   | 0     | 0.00%     | 1   | (0.29%)   |  |
| 8         | 1   | (0.37%)   | 0    | 0.00%     | 1  | (1.85%)   | 0     | 0.00%     | 2   | (0.58%)   |  |
| 9         | 31  | (11.40%)  | 4    | (28.57%)  | 22 | (40.74%)  | 3     | (60.00%)  | 60  | (17.39%)  |  |
| 10        | 56  | (20.59%)  | 2    | (14.29%)  | 13 | (24.07%)  | 1     | (20.00%)  | 72  | (20.87%)  |  |
| 11        | 55  | (20.22%)  | 3    | (21.43%)  | 5  | (9.26%)   | 1     | (20.00%)  | 64  | (18.55%)  |  |
| 12        | 41  | (15.07%)  | 0    | 0.00%     | 6  | (11.11%)  | 0     | 0.00%     | 47  | (13.62%)  |  |
| HSG       | 69  | (25.37%)  | 4    | (28.57%)  | 0  | 0.00%     | 0     | 0.00%     | 73  | (21.16%)  |  |
| GED       | 12  | (4.41%)   | 1    | (7.14%)   | 1  | (1.85%)   | 0     | 0.00%     | 14  | (4.06%)   |  |
| Others ** | 7   | (2.57%)   | 0    | 0.00%     | 5  | (9.26%)   | 0     | 0.00%     | 12  | (3.48%)   |  |
| Total     | 272 | (100.00%) | 14   | (100.00%) | 54 | (100.00%) | 5     | (100.00%) | 345 | (100.00%) |  |