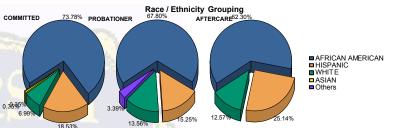

## Juvenile Demographics and Statistics

|                  | COMMITTED |         |        |         |      | PROBATIONER |        |         |      | AFTERCARE |        |         |     | Total   |  |
|------------------|-----------|---------|--------|---------|------|-------------|--------|---------|------|-----------|--------|---------|-----|---------|--|
| Race/Ethnicity   | MALE      |         | FEMALE |         | MALE |             | FEMALE |         | MALE |           | FEMALE |         |     |         |  |
| AFRICAN AMERICAN | 201       | 73.90%  | 10     | 71.43%  | 37   | 68.52%      | 3      | 60.00%  | 109  | 63.37%    | 5      | 45.45%  | 365 | 69.13%  |  |
| HISPANIC         | 51        | 18.75%  | 2      | 14.29%  | 8    | 14.81%      | 1      | 20.00%  | 43   | 25.00%    | 3      | 27.27%  | 108 | 20.45%  |  |
| WHITE            | 18        | 6.62%   | 2      | 14.29%  | 7    | 12.96%      | 1      | 20.00%  | 20   | 11.63%    | 3      | 27.27%  | 51  | 9.66%   |  |
| ASIAN            | 1         | 0.37%   | 0      | 0.00%   | 0    | 0.00%       | 0      | 0.00%   | 0    | 0.00%     | 0      | 0.00%   | 1   | 0.19%   |  |
| Others           | 1         | 0.37%   | 0      | 0.00%   | 2    | 3.70%       | 0      | 0.00%   | 0    | 0.00%     | 0      | 0.00%   | 3   | 0.57%   |  |
| Total            | 272       | 100.00% | 14     | 100.00% | 54   | 100.00%     | 5      | 100.00% | 172  | 100.00%   | 11     | 100.00% | 528 | 100.00% |  |