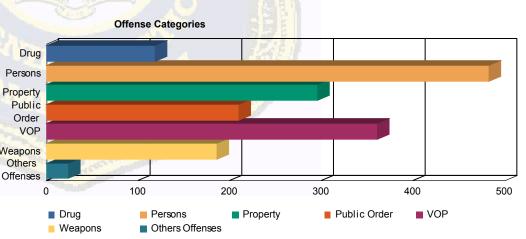

### **Offense Categories**

| Drug            | 103   | (7.11%)   | 4  | (5.63%)   | 10  | (7.04%)   | 1  | (9.09%)   | 118   | (7.06%)   |     |
|-----------------|-------|-----------|----|-----------|-----|-----------|----|-----------|-------|-----------|-----|
| Persons         | 423   | (29.21%)  | 17 | (23.94%)  | 40  | (28.17%)  | 2  | (18.18%)  | 482   | (28.83%)  | P   |
| Property        | 264   | (18.23%)  | 14 | (19.72%)  | 17  | (11.97%)  | 0  | 0.00%     | 295   | (17.64%)  | Pr  |
| Public Order    | 178   | (12.29%)  | 12 | (16.90%)  | 17  | (11.97%)  | 2  | (18.18%)  | 209   | (12.50%)  |     |
| VOP             | 299   | (20.65%)  | 17 | (23.94%)  | 40  | (28.17%)  | 4  | (36.36%)  | 360   | (21.53%)  |     |
| Weapons         | 162   | (11.19%)  | 6  | (8.45%)   | 15  | (10.56%)  | 2  | (18.18%)  | 185   | (11.06%)  |     |
| Others Offenses | 19    | (1.31%)   | 1  | (1.41%)   | 3   | (2.11%)   | 0  | 0.00%     | 23    | (1.38%)   | We  |
| Total *         | 1,448 | (100.00%) | 71 | (100.00%) | 142 | (100.00%) | 11 | (100.00%) | 1,672 | (100.00%) | 0   |
|                 |       |           |    |           |     |           |    |           |       |           | Off |