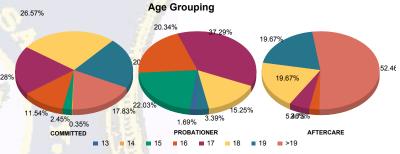

#### Age

| 13          | 0     | 0.00%   | 0           | 0.00%   | 1           | 1.85%   | 0 | Ď, | 0.00%   | 0     | 0.00%   | 0     | 0.00%   | 1     | 0.19%         |
|-------------|-------|---------|-------------|---------|-------------|---------|---|----|---------|-------|---------|-------|---------|-------|---------------|
| 14          | 1     | 0.37%   | 0           | 0.00%   | 0           | 0.00%   | 0 |    | 0.00%   | 0     | 0.00%   | 0     | 0.00%   | John. | 0.19%         |
| 15          | 7     | 2.57%   | 0           | 0.00%   | 11          | 20.37%  | 2 |    | 40.00%  | 0     | 0.00%   | 0     | 0.00%   | 20    | 3.79%         |
| 16          | 31    | 11.40%  | 2           | 14.29%  | 10          | 18.52%  | 2 |    | 40.00%  | 5     | 2.91%   | 0     | 0.00%   | 50    | <b>9.47</b> % |
| 17          | 55    | 20.22%  | 3           | 21.43%  | 22          | 40.74%  | 0 |    | 0.00%   | 8     | 4.65%   | 2     | 18.18%  | 90    | 17.05%        |
| 18          | 72    | 26.47%  | 4           | 28.57%  | 9           | 16.67%  | 0 |    | 0.00%   | 34    | 19.77%  | 2     | 18.18%  | 121   | 22.92%        |
| 19          | 57    | 20.96%  | 3           | 21.43%  | 1           | 1.85%   | 1 |    | 20.00%  | 36    | 20.93%  | 0     | 0.00%   | 98    | 18.56%        |
| >19         | 49    | 18.01%  | 2           | 14.29%  | 0           | 0.00%   | 0 |    | 0.00%   | 89    | 51.74%  | 7     | 63.64%  | 147   | 27.84%        |
| Total       | 272   | 100.00% | 14          | 100.00% | 54          | 100.00% | 5 | 3  | 100.00% | 172   | 100.00% | 11    | 100.00% | 528   | 100.00%       |
| Average Age | 18.19 |         | 18.19 18.07 |         | 16.54 16.20 |         |   | 2  | 20.22   | 20.00 |         | 18.70 |         |       |               |