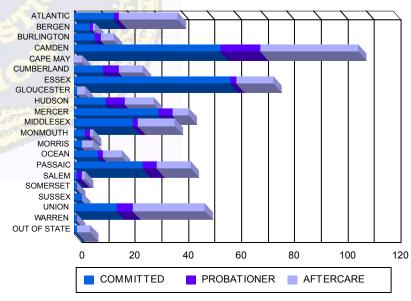

#### **Sentencing County**

| ATLANTIC     | 15  | 5.51%   | 0  | 0.00%   | 2  | 3.70%   | 0 | 0.00%   | 20  | 11.63%  | 2  | 18.18%  | 39  | 7.39%   |
|--------------|-----|---------|----|---------|----|---------|---|---------|-----|---------|----|---------|-----|---------|
| BERGEN       | 6   | 2.21%   | 0  | 0.00%   | 1  | 1.85%   | 0 | 0.00%   | 1   | 0.58%   | 0  | 0.00%   | 8   | 1.52%   |
| BURLINGTON   | 8   | 2.94%   | 0  | 0.00%   | 2  | 3.70%   | 0 | 0.00%   | 5   | 2.91%   | 0  | 0.00%   | 15  | 2.84%   |
| CAMDEN       | 51  | 18.75%  | 4  | 28.57%  | 12 | 22.22%  | 3 | 60.00%  | 34  | 19.77%  | 3  | 27.27%  | 107 | 20.27%  |
| CAPE MAY     | 0   | 0.00%   | 0  | 0.00%   | 0  | 0.00%   | 0 | 0.00%   | 2   | 1.16%   | 1  | 9.09%   | 3   | 0.57%   |
| CUMBERLAND   | 11  | 4.04%   | 0  | 0.00%   | 6  | 11.11%  | 0 | 0.00%   | 8   | 4.65%   | 1  | 9.09%   | 26  | 4.92%   |
| ESSEX        | 56  | 20.59%  | 3  | 21.43%  | 2  | 3.70%   | 0 | 0.00%   | 14  | 8.14%   | 0  | 0.00%   | 75  | 14.20%  |
| GLOUCESTER   | 1   | 0.37%   | 0  | 0.00%   | 0  | 0.00%   | 0 | 0.00%   | 2   | 1.16%   | 1  | 9.09%   | 4   | 0.76%   |
| HUDSON       | 11  | 4.04%   | 1  | 7.14%   | 7  | 12.96%  | 0 | 0.00%   | 11  | 6.40%   | 0  | 0.00%   | 30  | 5.68%   |
| MERCER       | 29  | 10.66%  | 3  | 21.43%  | 5  | 9.26%   | 0 | 0.00%   | 6   | 3.49%   | 0  | 0.00%   | 43  | 8.14%   |
| MIDDLESEX    | 21  | 7.72%   | 1  | 7.14%   | 2  | 3.70%   | 0 | 0.00%   | 14  | 8.14%   | 0  | 0.00%   | 38  | 7.20%   |
| MONMOUTH     | 4   | 1.47%   | 0  | 0.00%   | 2  | 3.70%   | 0 | 0.00%   | 1   | 0.58%   | 0  | 0.00%   | 7   | 1.33%   |
| MORRIS       | 3   | 1.10%   | 0  | 0.00%   | 0  | 0.00%   | 0 | 0.00%   | 3   | 1.74%   | 1  | 9.09%   | 7   | 1.33%   |
| OCEAN        | 9   | 3.31%   | 0  | 0.00%   | 2  | 3.70%   | 0 | 0.00%   | 7   | 4.07%   | 0  | 0.00%   | 18  | 3.41%   |
| PASSAIC      | 26  | 9.56%   | 0  | 0.00%   | 4  | 7.41%   | 1 | 20.00%  | 12  | 6.98%   | 1  | 9.09%   | 44  | 8.33%   |
| SALEM        | 1   | 0.37%   | 0  | 0.00%   | 2  | 3.70%   | 0 | 0.00%   | 1   | 0.58%   | 0  | 0.00%   | 4   | 0.76%   |
| SOMERSET     | 1   | 0.37%   | 0  | 0.00%   | 0  | 0.00%   | 0 | 0.00%   | 0   | 0.00%   | 0  | 0.00%   | 1   | 0.19%   |
| SUSSEX       | 2   | 0.74%   | 1  | 7.14%   | 0  | 0.00%   | 0 | 0.00%   | 0   | 0.00%   | 0  | 0.00%   | 3   | 0.57%   |
| UNION        | 15  | 5.51%   | 1  | 7.14%   | 5  | 9.26%   | 1 | 20.00%  | 26  | 15.12%  | 1  | 9.09%   | 49  | 9.28%   |
| WARREN       | 1   | 0.37%   | 0  | 0.00%   | 0  | 0.00%   | 0 | 0.00%   | 0   | 0.00%   | 0  | 0.00%   | 1   | 0.19%   |
| OUT OF STATE | 1   | 0.37%   | 0  | 0.00%   | 0  | 0.00%   | 0 | 0.00%   | 5   | 2.91%   | 0  | 0.00%   | 6   | 1.14%   |
| Total        | 272 | 100.00% | 14 | 100.00% | 54 | 100.00% | 5 | 100.00% | 172 | 100.00% | 11 | 100.00% | 528 | 100.00% |
|              | 1   |         |    |         |    |         |   | I       |     | I       |    |         |     |         |

# Count of Juveniles By Sentencing County