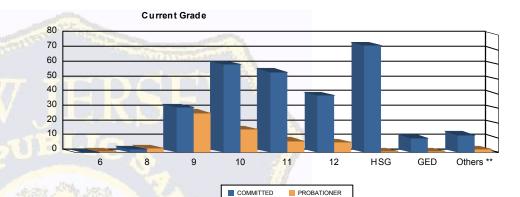

# Juvenile Demographics and Statistics

| Current   |          | СОММІ     | TTED |           |    | PROBAT    | Total |           |                                                                                                                                                                                                                                                                                                                                                                                                                                                                                                                                                                                                                                                                                                                                                                                                                                                                                                                                                                                                                                                                                                                                                                                                                                                                                                                                                                                                                                                                                                                                                                                                                                                                                                                                                                                                                                                                                                                                                                                                                                                                                                                                |           |  |
|-----------|----------|-----------|------|-----------|----|-----------|-------|-----------|--------------------------------------------------------------------------------------------------------------------------------------------------------------------------------------------------------------------------------------------------------------------------------------------------------------------------------------------------------------------------------------------------------------------------------------------------------------------------------------------------------------------------------------------------------------------------------------------------------------------------------------------------------------------------------------------------------------------------------------------------------------------------------------------------------------------------------------------------------------------------------------------------------------------------------------------------------------------------------------------------------------------------------------------------------------------------------------------------------------------------------------------------------------------------------------------------------------------------------------------------------------------------------------------------------------------------------------------------------------------------------------------------------------------------------------------------------------------------------------------------------------------------------------------------------------------------------------------------------------------------------------------------------------------------------------------------------------------------------------------------------------------------------------------------------------------------------------------------------------------------------------------------------------------------------------------------------------------------------------------------------------------------------------------------------------------------------------------------------------------------------|-----------|--|
| Grade     | ade MALE |           | FEI  | MALE      | М  | ALE       | FE    | MALE      | The state of the s |           |  |
| 6         | 0        | 0.00%     | 0    | 0.00%     | 1  | (1.67%)   | 0     | 0.00%     | 1                                                                                                                                                                                                                                                                                                                                                                                                                                                                                                                                                                                                                                                                                                                                                                                                                                                                                                                                                                                                                                                                                                                                                                                                                                                                                                                                                                                                                                                                                                                                                                                                                                                                                                                                                                                                                                                                                                                                                                                                                                                                                                                              | (0.29%)   |  |
| 8         | 2        | (0.74%)   | 0    | 0.00%     | 3  | (5.00%)   | 0     | 0.00%     | 5                                                                                                                                                                                                                                                                                                                                                                                                                                                                                                                                                                                                                                                                                                                                                                                                                                                                                                                                                                                                                                                                                                                                                                                                                                                                                                                                                                                                                                                                                                                                                                                                                                                                                                                                                                                                                                                                                                                                                                                                                                                                                                                              | (1.44%)   |  |
| 9         | 29       | (10.74%)  | 2    | (16.67%)  | 24 | (40.00%)  | 3     | (50.00%)  | 58                                                                                                                                                                                                                                                                                                                                                                                                                                                                                                                                                                                                                                                                                                                                                                                                                                                                                                                                                                                                                                                                                                                                                                                                                                                                                                                                                                                                                                                                                                                                                                                                                                                                                                                                                                                                                                                                                                                                                                                                                                                                                                                             | (16.67%)  |  |
| 10        | 57       | (21.11%)  | 3    | (25.00%)  | 15 | (25.00%)  | 1     | (16.67%)  | 76                                                                                                                                                                                                                                                                                                                                                                                                                                                                                                                                                                                                                                                                                                                                                                                                                                                                                                                                                                                                                                                                                                                                                                                                                                                                                                                                                                                                                                                                                                                                                                                                                                                                                                                                                                                                                                                                                                                                                                                                                                                                                                                             | (21.84%)  |  |
| 11        | 51       | (18.89%)  | 4    | (33.33%)  | 7  | (11.67%)  | 1     | (16.67%)  | 63                                                                                                                                                                                                                                                                                                                                                                                                                                                                                                                                                                                                                                                                                                                                                                                                                                                                                                                                                                                                                                                                                                                                                                                                                                                                                                                                                                                                                                                                                                                                                                                                                                                                                                                                                                                                                                                                                                                                                                                                                                                                                                                             | (18.10%)  |  |
| 12        | 39       | (14.44%)  | 0    | 0.00%     | 6  | (10.00%)  | 1     | (16.67%)  | 46                                                                                                                                                                                                                                                                                                                                                                                                                                                                                                                                                                                                                                                                                                                                                                                                                                                                                                                                                                                                                                                                                                                                                                                                                                                                                                                                                                                                                                                                                                                                                                                                                                                                                                                                                                                                                                                                                                                                                                                                                                                                                                                             | (13.22%)  |  |
| HSG       | 70       | (25.93%)  | 3    | (25.00%)  | 1  | (1.67%)   | 0     | 0.00%     | 74                                                                                                                                                                                                                                                                                                                                                                                                                                                                                                                                                                                                                                                                                                                                                                                                                                                                                                                                                                                                                                                                                                                                                                                                                                                                                                                                                                                                                                                                                                                                                                                                                                                                                                                                                                                                                                                                                                                                                                                                                                                                                                                             | (21.26%)  |  |
| GED       | 10       | (3.70%)   | 0    | 0.00%     | 1  | (1.67%)   | 0     | 0.00%     | 11                                                                                                                                                                                                                                                                                                                                                                                                                                                                                                                                                                                                                                                                                                                                                                                                                                                                                                                                                                                                                                                                                                                                                                                                                                                                                                                                                                                                                                                                                                                                                                                                                                                                                                                                                                                                                                                                                                                                                                                                                                                                                                                             | (3.16%)   |  |
| Others ** | 12       | (4.44%)   | 0    | 0.00%     | 2  | (3.33%)   | 0     | 0.00%     | 14                                                                                                                                                                                                                                                                                                                                                                                                                                                                                                                                                                                                                                                                                                                                                                                                                                                                                                                                                                                                                                                                                                                                                                                                                                                                                                                                                                                                                                                                                                                                                                                                                                                                                                                                                                                                                                                                                                                                                                                                                                                                                                                             | (4.02%)   |  |
| Total     | 270      | (100.00%) | 12   | (100.00%) | 60 | (100.00%) | 6     | (100.00%) | 348                                                                                                                                                                                                                                                                                                                                                                                                                                                                                                                                                                                                                                                                                                                                                                                                                                                                                                                                                                                                                                                                                                                                                                                                                                                                                                                                                                                                                                                                                                                                                                                                                                                                                                                                                                                                                                                                                                                                                                                                                                                                                                                            | (100.00%) |  |

\*\* Includes Aged Out Juveniles and Pending Records