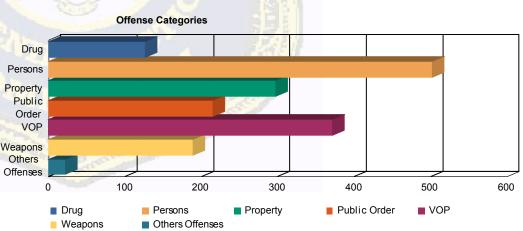

### **Offense Categories**

| Drug            | 108   | (7.35%)   | 4  | (5.56%)   | 12  | (7.50%)   | 2  | (9.52%)   | 126   | (7.32%)   |     |
|-----------------|-------|-----------|----|-----------|-----|-----------|----|-----------|-------|-----------|-----|
| Persons         | 439   | (29.88%)  | 17 | (23.61%)  | 42  | (26.25%)  | 4  | (19.05%)  | 502   | (29.15%)  | P   |
| Property        | 263   | (17.90%)  | 14 | (19.44%)  | 19  | (11.88%)  | 1  | (4.76%)   | 297   | (17.25%)  | Pr  |
| Public Order    | 177   | (12.05%)  | 12 | (16.67%)  | 21  | (13.13%)  | 5  | (23.81%)  | 215   | (12.49%)  |     |
| VOP             | 303   | (20.63%)  | 17 | (23.61%)  | 44  | (27.50%)  | 7  | (33.33%)  | 371   | (21.54%)  |     |
| Weapons         | 161   | (10.96%)  | 7  | (9.72%)   | 19  | (11.88%)  | 2  | (9.52%)   | 189   | (10.98%)  |     |
| Others Offenses | 18    | (1.23%)   | 1  | (1.39%)   | 3   | (1.88%)   | 0  | 0.00%     | 22    | (1.28%)   | We  |
| Total *         | 1,469 | (100.00%) | 72 | (100.00%) | 160 | (100.00%) | 21 | (100.00%) | 1,722 | (100.00%) | 0   |
|                 |       |           |    |           |     |           |    |           |       |           | Off |