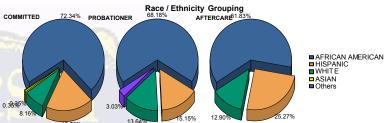

### Juvenile Demographics and Statistics

|                  | COMMITTED    |         |             |         | PROBATIONER |         |        |         |      | AFTER   | Total  |         |         |         |
|------------------|--------------|---------|-------------|---------|-------------|---------|--------|---------|------|---------|--------|---------|---------|---------|
| Race/Ethnicity   | hnicity MALE |         | IALE FEMALE |         | MALE        |         | FEMALE |         | MALE |         | FEMALE |         | CITY SE |         |
| AFRICAN AMERICAN | 195          | 72.22%  | 9           | 75.00%  | 42          | 70.00%  | 3      | 50.00%  | 110  | 63.22%  | 5      | 41.67%  | 364     | 68.16%  |
| HISPANIC         | 51           | 18.89%  | 2           | 16.67%  | 9           | 15.00%  | 1      | 16.67%  | 44   | 25.29%  | 3      | 25.00%  | 110     | 20.60%  |
| WHITE            | 22           | 8.15%   | 1           | 8.33%   | 7           | 11.67%  | 2      | 33.33%  | 20   | 11.49%  | 4      | 33.33%  | 56      | 10.49%  |
| ASIAN            | 1            | 0.37%   | 0           | 0.00%   | 0           | 0.00%   | 0      | 0.00%   | 0    | 0.00%   | 0      | 0.00%   | 1       | 0.19%   |
| Others           | 1            | 0.37%   | 0           | 0.00%   | 2           | 3.33%   | 0      | 0.00%   | 0    | 0.00%   | 0      | 0.00%   | 3       | 0.56%   |
| Total            | 270          | 100.00% | 12          | 100.00% | 60          | 100.00% | 6      | 100.00% | 174  | 100.00% | 12     | 100.00% | 534     | 100.00% |