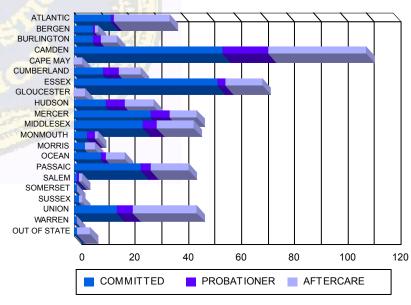

#### **Sentencing County**

| ATLANTIC     | 14  | 5.19%   | 0  | 0.00%   | 1  | 1.67%   | 0 | 0.00%   | 19  | 10.92%  | 2  | 16.67%  | 36  | 6.74%   |
|--------------|-----|---------|----|---------|----|---------|---|---------|-----|---------|----|---------|-----|---------|
| BERGEN       | 7   | 2.59%   | 0  | 0.00%   | 1  | 1.67%   | 0 | 0.00%   | 1   | 0.57%   | 0  | 0.00%   | 9   | 1.69%   |
| BURLINGTON   | 7   | 2.59%   | 0  | 0.00%   | 3  | 5.00%   | 0 | 0.00%   | 6   | 3.45%   | 0  | 0.00%   | 16  | 3.00%   |
| CAMDEN       | 51  | 18.89%  | 5  | 41.67%  | 13 | 21.67%  | 4 | 66.67%  | 35  | 20.11%  | 2  | 16.67%  | 110 | 20.60%  |
| CAPE MAY     | 0   | 0.00%   | 0  | 0.00%   | 0  | 0.00%   | 0 | 0.00%   | 2   | 1.15%   | 1  | 8.33%   | 3   | 0.56%   |
| CUMBERLAND   | 11  | 4.07%   | 0  | 0.00%   | 6  | 10.00%  | 0 | 0.00%   | 7   | 4.02%   | 1  | 8.33%   | 25  | 4.68%   |
| ESSEX        | 51  | 18.89%  | 3  | 25.00%  | 3  | 5.00%   | 0 | 0.00%   | 14  | 8.05%   | 0  | 0.00%   | 71  | 13.30%  |
| GLOUCESTER   | 0   | 0.00%   | 0  | 0.00%   | 0  | 0.00%   | 0 | 0.00%   | 3   | 1.72%   | 1  | 8.33%   | 4   | 0.75%   |
| HUDSON       | 11  | 4.07%   | 1  | 8.33%   | 7  | 11.67%  | 0 | 0.00%   | 11  | 6.32%   | 0  | 0.00%   | 30  | 5.62%   |
| MERCER       | 28  | 10.37%  | 1  | 8.33%   | 7  | 11.67%  | 0 | 0.00%   | 9   | 5.17%   | 1  | 8.33%   | 46  | 8.61%   |
| MIDDLESEX    | 26  | 9.63%   | 0  | 0.00%   | 5  | 8.33%   | 0 | 0.00%   | 13  | 7.47%   | 1  | 8.33%   | 45  | 8.43%   |
| MONMOUTH     | 5   | 1.85%   | 0  | 0.00%   | 3  | 5.00%   | 0 | 0.00%   | 1   | 0.57%   | 0  | 0.00%   | 9   | 1.69%   |
| MORRIS       | 3   | 1.11%   | 1  | 8.33%   | 0  | 0.00%   | 0 | 0.00%   | 4   | 2.30%   | 0  | 0.00%   | 8   | 1.50%   |
| OCEAN        | 10  | 3.70%   | 0  | 0.00%   | 2  | 3.33%   | 0 | 0.00%   | 7   | 4.02%   | 0  | 0.00%   | 19  | 3.56%   |
| PASSAIC      | 25  | 9.26%   | 0  | 0.00%   | 3  | 5.00%   | 1 | 16.67%  | 13  | 7.47%   | 1  | 8.33%   | 43  | 8.05%   |
| SALEM        | 1   | 0.37%   | 0  | 0.00%   | 1  | 1.67%   | 0 | 0.00%   | 1   | 0.57%   | 0  | 0.00%   | 3   | 0.56%   |
| SOMERSET     | 1   | 0.37%   | 0  | 0.00%   | 0  | 0.00%   | 0 | 0.00%   | 0   | 0.00%   | 0  | 0.00%   | 1   | 0.19%   |
| SUSSEX       | 2   | 0.74%   | 0  | 0.00%   | 0  | 0.00%   | 0 | 0.00%   | 0   | 0.00%   | 1  | 8.33%   | 3   | 0.56%   |
| UNION        | 15  | 5.56%   | 1  | 8.33%   | 5  | 8.33%   | 1 | 16.67%  | 23  | 13.22%  | 1  | 8.33%   | 46  | 8.61%   |
| WARREN       | 1   | 0.37%   | 0  | 0.00%   | 0  | 0.00%   | 0 | 0.00%   | 0   | 0.00%   | 0  | 0.00%   | 1   | 0.19%   |
| OUT OF STATE | 1   | 0.37%   | 0  | 0.00%   | 0  | 0.00%   | 0 | 0.00%   | 5   | 2.87%   | 0  | 0.00%   | 6   | 1.12%   |
| Total        | 270 | 100.00% | 12 | 100.00% | 60 | 100.00% | 6 | 100.00% | 174 | 100.00% | 12 | 100.00% | 534 | 100.00% |

## Count of Juveniles By Sentencing County