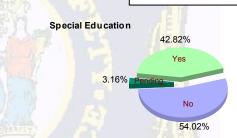

#### **Special Education Services**

| Yes     | 113 | (41.85%)  | 7  | (58.33%)  | 28 | (46.67%)  | 1 | (16.67%)  | 149 | (42.8 <mark>2</mark> %) |
|---------|-----|-----------|----|-----------|----|-----------|---|-----------|-----|-------------------------|
| No      | 148 | (54.81%)  | 5  | (41.67%)  | 30 | (50.00%)  | 5 | (83.33%)  | 188 | (54.02%)                |
| Pending | 9   | (3.33%)   | 0  | 0.00%     | 2  | (3.33%)   | 0 | 0.00%     | 11  | (3.16%)                 |
| Total   | 270 | (100.00%) | 12 | (100.00%) | 60 | (100.00%) | 6 | (100.00%) | 348 | (100.00%)               |