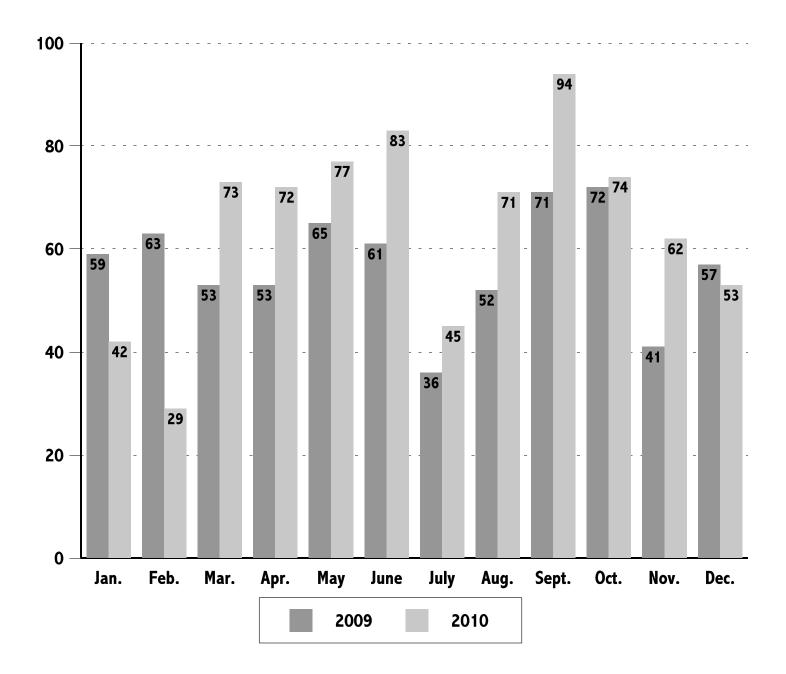

#### **BIAS INCIDENT STATISTICAL SUMMARY**

Highlights of the 2010 bias incident offense statistics are listed below:

- New Jersey law enforcement agencies reported 710 bias incident investigations, resulting in 775 target-type based bias incident offenses in 2010, a 13% increase compared to 2009.
- Harassment accounted for 45% (351) of all bias incident offenses.
- Criminal mischief and damage to property accounted for 38% (291) of all bias incident offenses.
- Racial bias accounted for 42% (324) of all bias incident crimes in 2010.
- The target category of person accounted for 62% (478) of all bias offenses.
- The Black race represented the most frequent racial group victimized by bias crime, accounting for 34% (265) of all bias offenses.
- The Jewish religion represented the most frequent religious group victimized by bias crime, accounting for 34% (260) of all bias offenses.
- The Hispanic ethnicity represented the most frequent ethnic group victimized by bias crime, accounting for 6% (47) of all bias offenses.
- The most frequent day of occurrence was Wednesday (124 offenses).
- The most frequent month of occurrence was September (94 offenses).
- The most frequent place of occurrence was a residence, where 25 % (196 offenses) of all bias incidents occurred.
- Forty-seven percent (368) of all bias incident offenses were cleared, with 32% (117) being cleared by arrest, and 68% (251) being exceptionally cleared.
- A total of 117 arrests (73 adults and 44 juveniles) were made resulting from bias incidents. Compared to 2009, arrests decreased 4 percent.

## BIAS INCIDENT BY MONTH 2009/2010