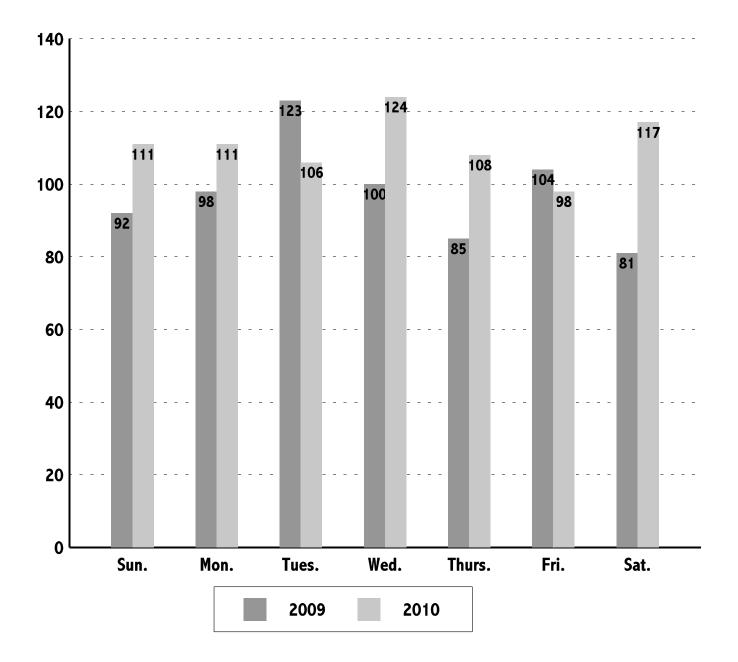

#### **BIAS INCIDENT STATISTICAL SUMMARY**

Highlights of the 2010 bias incident offense statistics are listed below:

- New Jersey law enforcement agencies reported 710 bias incident investigations, resulting in 775 target-type based bias incident offenses in 2010, a 13% increase compared to 2009.
- Harassment accounted for 45% (351) of all bias incident offenses.
- Criminal mischief and damage to property accounted for 38% (291) of all bias incident offenses.
- Racial bias accounted for 42% (324) of all bias incident crimes in 2010.
- The target category of person accounted for 62% (478) of all bias offenses.
- The Black race represented the most frequent racial group victimized by bias crime, accounting for 34% (265) of all bias offenses.
- The Jewish religion represented the most frequent religious group victimized by bias crime, accounting for 34% (260) of all bias offenses.
- The Hispanic ethnicity represented the most frequent ethnic group victimized by bias crime, accounting for 6% (47) of all bias offenses.
- The most frequent day of occurrence was Wednesday (124 offenses).
- The most frequent month of occurrence was September (94 offenses).
- The most frequent place of occurrence was a residence, where 25 % (196 offenses) of all bias incidents occurred.
- Forty-seven percent (368) of all bias incident offenses were cleared, with 32% (117) being cleared by arrest, and 68% (251) being exceptionally cleared.
- A total of 117 arrests (73 adults and 44 juveniles) were made resulting from bias incidents. Compared to 2009, arrests decreased 4 percent.

### BIAS INCIDENTS BY DAY OF WEEK 2009/2010