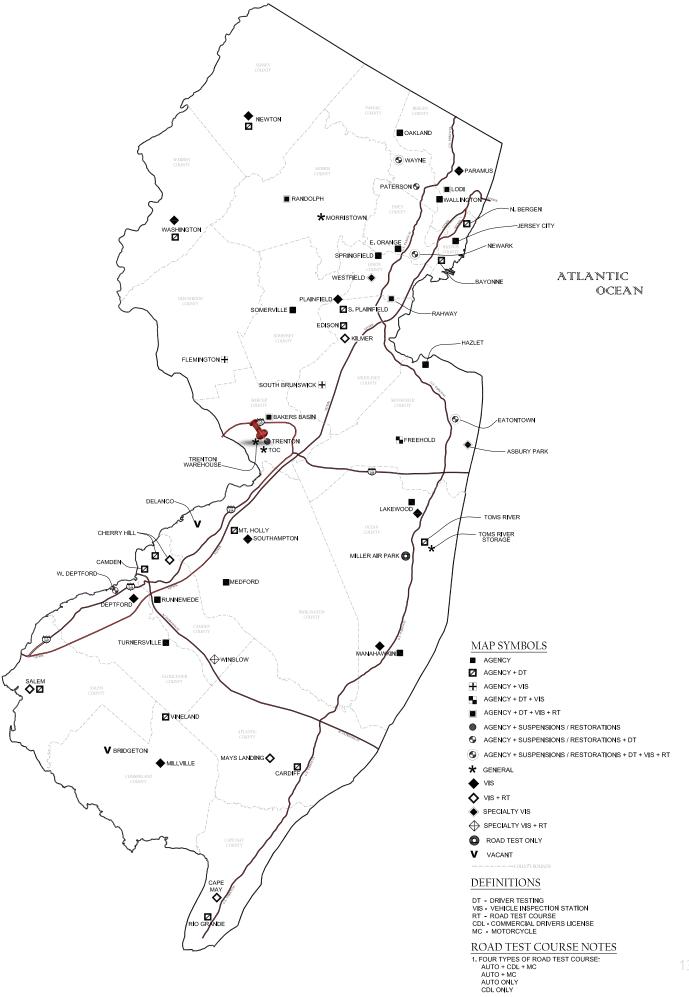

### **MVC FAST FACTS FY 2014**

| Total number of licensed drivers*                                         | 5,157,869  |
|---------------------------------------------------------------------------|------------|
| Total number of registered vehicles*                                      | 5,703,368  |
| Number of DDL issued*                                                     | 3,363,276  |
| Number of DDL issued/weekday                                              | 29,369     |
| Number of DDL issued/Saturday                                             | 3,990      |
| Number of centralized initial inspections/re-inspections*                 | 2,100,470  |
| Number of private initial inspections/re-inspections*                     | 375,843    |
| Number of titles issued*                                                  | 2,400,765  |
| Number of special titles issued*                                          | 110,442    |
| Number of calls received (Inquiries Answered)*                            | 1,217,622  |
| Number of documents handled by mail room*                                 | 13,454,657 |
| Suspension Orders Issued (Administrative, Courts, UMS)*                   | 651,015    |
| MVC Points of Service                                                     |            |
| Total number of motor vehicle agencies*                                   | 39         |
| Total number of regional centers*                                         | 5          |
| Total number of centralized inspection stations/lanes*                    | 26/114     |
| Total number of driver testing Centers                                    | 24         |
| (24 Inside driver testing; 12 Outside road test; 10 have both and outside |            |
| testing; 2 are only road test)                                            |            |
| Total number of DDL workstations statewide                                | 171        |
| Number of visits to MVC website                                           | 13,355,613 |
| Number of registrations renewed on-line                                   | 1,364,676  |
| Total number of MVC forms available on-line for download                  | 106        |