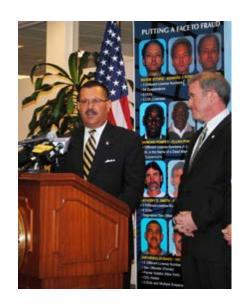

January 2013 - The MVC and the Attorney General's Office announced to the public Operation Facial Scrub 2012. The operation, which commenced in February 2012, was a sweeping initiative consisting of an initial examination, or "scrub," of the MVC's 23 million-image database followed by a broad criminal investigation.

February 2013 - The successes of Operation Facial Scrub were showcased at a joint press conference between the MVC and the NJ Attorney General's Office. The event highlighted:

- 1,800 identified cases where customers needed to verify their identities
- 669 potential criminal cases referred to the Attorney General's Office
- 146 individuals who received administrative driver's license suspensions for misstatements of identification
- 38 criminal prosecutions
- 22 other state and federal law enforcement agencies that we have partnered with to receive the detected false identification information via a secure website

Operation Facial Scrub

identified 1,800 individuals

identities with the potential

who needed to verify their

to become criminal cases.