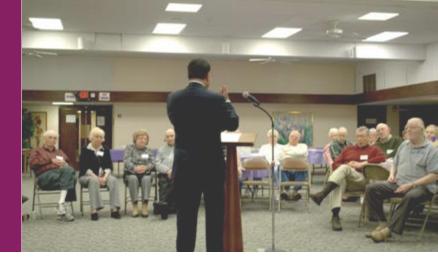

'Wisdom Behind the Wheel'-Senior Outreach: Since July 2012, the NI Motor Vehicle Commission has worked in conjunction with the NJ Department of Transportation, the Division of Highway Traffic Safety, AAA and starting February 2013, the NJ Society of Optometric Physicians to present an informative and positive senior driver safety program known as "Wisdom Behind the Wheel."

Coordinated through the MVC's Speaker's Bureau, this conversational program is presented in senior centers and retirement communities throughout the state and features presenters from the organizations listed above. The one-hour program consists of a discussion on safe driver choices, adjusting to the effects of aging, pedestrian safety and proper vehicle maintenance. The program typically ends with a quiz and a question and answer session allowing for further engagement with attendees. Chief Martinez typically emcees the program.