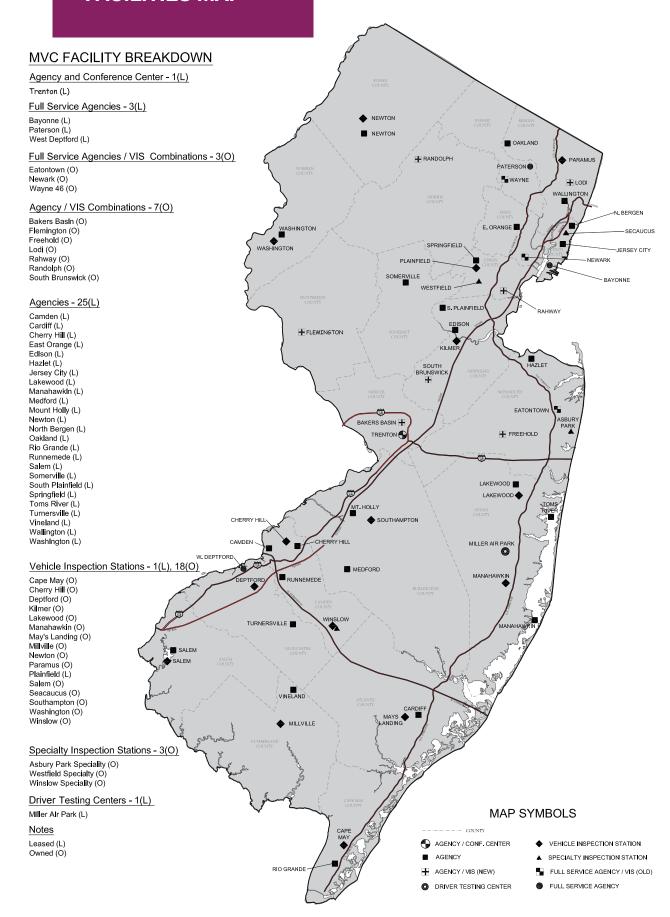

# FAST FACTS

| PRODUCTION DATA  Total number of licensed drivers* 5,080,727  Total number of registered vehicles* 6,014,829  Number of DDL issued* 3,027,736  Number of DDL issued/weekday 34,485  Number of DDL issued/Saturday 4,790  Number of centralized initial inspections/re-inspections* 1,921,306  Number of private initial inspections/re-inspections* 378,601  Number of special titles issued* 2,550,923  Number of calls received (Inquiries Answered)* 1,238,291  Number of documents handled by mail room* 13,193,775                                                                                                                                                                                                                                                                                                                                                                                                                                                                                                                                                                                                                                                                                                                                                                                                                                                                                 |                 |
|---------------------------------------------------------------------------------------------------------------------------------------------------------------------------------------------------------------------------------------------------------------------------------------------------------------------------------------------------------------------------------------------------------------------------------------------------------------------------------------------------------------------------------------------------------------------------------------------------------------------------------------------------------------------------------------------------------------------------------------------------------------------------------------------------------------------------------------------------------------------------------------------------------------------------------------------------------------------------------------------------------------------------------------------------------------------------------------------------------------------------------------------------------------------------------------------------------------------------------------------------------------------------------------------------------------------------------------------------------------------------------------------------------|-----------------|
| Number of DDL issued/s Number of DDL issued/weekday  3,027,736  Number of DDL issued/saturday  4,790  Number of centralized initial inspections/re-inspections*  1,921,306  Number of private initial inspections/re-inspections*  378,601  Number of titles issued*  2,550,923  Number of special titles issued*  132,330  Number of calls received (Inquiries Answered)*  1,238,291                                                                                                                                                                                                                                                                                                                                                                                                                                                                                                                                                                                                                                                                                                                                                                                                                                                                                                                                                                                                                   |                 |
| Number of DDL issued/weekday34,485Number of DDL issued/Saturday4,790Number of centralized initial inspections/re-inspections*1,921,306Number of private initial inspections/re-inspections*378,601Number of titles issued*2,550,923Number of special titles issued*132,330Number of calls received (Inquiries Answered)*1,238,291                                                                                                                                                                                                                                                                                                                                                                                                                                                                                                                                                                                                                                                                                                                                                                                                                                                                                                                                                                                                                                                                       |                 |
| Number of DDL issued/Saturday4,790Number of centralized initial inspections/re-inspections*1,921,306Number of private initial inspections/re-inspections*378,601Number of titles issued*2,550,923Number of special titles issued*132,330Number of calls received (Inquiries Answered)*1,238,291                                                                                                                                                                                                                                                                                                                                                                                                                                                                                                                                                                                                                                                                                                                                                                                                                                                                                                                                                                                                                                                                                                         |                 |
| Number of centralized initial inspections/re-inspections*1,921,306Number of private initial inspections/re-inspections*378,601Number of titles issued*2,550,923Number of special titles issued*132,330Number of calls received (Inquiries Answered)*1,238,291                                                                                                                                                                                                                                                                                                                                                                                                                                                                                                                                                                                                                                                                                                                                                                                                                                                                                                                                                                                                                                                                                                                                           |                 |
| Number of private initial inspections/re-inspections*378,601Number of titles issued*2,550,923Number of special titles issued*132,330Number of calls received (Inquiries Answered)*1,238,291                                                                                                                                                                                                                                                                                                                                                                                                                                                                                                                                                                                                                                                                                                                                                                                                                                                                                                                                                                                                                                                                                                                                                                                                             |                 |
| Number of titles issued*2,550,923Number of special titles issued*132,330Number of calls received (Inquiries Answered)*1,238,291                                                                                                                                                                                                                                                                                                                                                                                                                                                                                                                                                                                                                                                                                                                                                                                                                                                                                                                                                                                                                                                                                                                                                                                                                                                                         |                 |
| Number of special titles issued* 132,330  Number of calls received (Inquiries Answered)* 1,238,291                                                                                                                                                                                                                                                                                                                                                                                                                                                                                                                                                                                                                                                                                                                                                                                                                                                                                                                                                                                                                                                                                                                                                                                                                                                                                                      |                 |
| Number of calls received (Inquiries Answered)* 1,238,291                                                                                                                                                                                                                                                                                                                                                                                                                                                                                                                                                                                                                                                                                                                                                                                                                                                                                                                                                                                                                                                                                                                                                                                                                                                                                                                                                |                 |
|                                                                                                                                                                                                                                                                                                                                                                                                                                                                                                                                                                                                                                                                                                                                                                                                                                                                                                                                                                                                                                                                                                                                                                                                                                                                                                                                                                                                         |                 |
| Number of documents handled by mail room* 13,193,775                                                                                                                                                                                                                                                                                                                                                                                                                                                                                                                                                                                                                                                                                                                                                                                                                                                                                                                                                                                                                                                                                                                                                                                                                                                                                                                                                    |                 |
|                                                                                                                                                                                                                                                                                                                                                                                                                                                                                                                                                                                                                                                                                                                                                                                                                                                                                                                                                                                                                                                                                                                                                                                                                                                                                                                                                                                                         |                 |
| Suspension Orders Issued (Administrative, Courts, UMS)*  708,292                                                                                                                                                                                                                                                                                                                                                                                                                                                                                                                                                                                                                                                                                                                                                                                                                                                                                                                                                                                                                                                                                                                                                                                                                                                                                                                                        |                 |
| MVC POINTS OF SERVICE                                                                                                                                                                                                                                                                                                                                                                                                                                                                                                                                                                                                                                                                                                                                                                                                                                                                                                                                                                                                                                                                                                                                                                                                                                                                                                                                                                                   |                 |
| Total number of motor vehicle agencies*  39                                                                                                                                                                                                                                                                                                                                                                                                                                                                                                                                                                                                                                                                                                                                                                                                                                                                                                                                                                                                                                                                                                                                                                                                                                                                                                                                                             |                 |
| Total number of full service regional centers* 7                                                                                                                                                                                                                                                                                                                                                                                                                                                                                                                                                                                                                                                                                                                                                                                                                                                                                                                                                                                                                                                                                                                                                                                                                                                                                                                                                        |                 |
| Total number of centralized inspection stations/lanes* 26/114                                                                                                                                                                                                                                                                                                                                                                                                                                                                                                                                                                                                                                                                                                                                                                                                                                                                                                                                                                                                                                                                                                                                                                                                                                                                                                                                           |                 |
| Total number of driver testing centers(15 inside; 5 roadside; 7 both) 27                                                                                                                                                                                                                                                                                                                                                                                                                                                                                                                                                                                                                                                                                                                                                                                                                                                                                                                                                                                                                                                                                                                                                                                                                                                                                                                                |                 |
| Total number of DDL workstations statewide 170                                                                                                                                                                                                                                                                                                                                                                                                                                                                                                                                                                                                                                                                                                                                                                                                                                                                                                                                                                                                                                                                                                                                                                                                                                                                                                                                                          |                 |
| Number of visits to MVC website 16,076,841                                                                                                                                                                                                                                                                                                                                                                                                                                                                                                                                                                                                                                                                                                                                                                                                                                                                                                                                                                                                                                                                                                                                                                                                                                                                                                                                                              |                 |
| Number of registrations renewed online 1,293,864                                                                                                                                                                                                                                                                                                                                                                                                                                                                                                                                                                                                                                                                                                                                                                                                                                                                                                                                                                                                                                                                                                                                                                                                                                                                                                                                                        |                 |
| Total number of MVC forms available online for download 103                                                                                                                                                                                                                                                                                                                                                                                                                                                                                                                                                                                                                                                                                                                                                                                                                                                                                                                                                                                                                                                                                                                                                                                                                                                                                                                                             |                 |
| CORRESPONDENCE HANDLING STATISTICS                                                                                                                                                                                                                                                                                                                                                                                                                                                                                                                                                                                                                                                                                                                                                                                                                                                                                                                                                                                                                                                                                                                                                                                                                                                                                                                                                                      |                 |
| JUL-12 AUG-12 SEP-12 OCT-12 NOV-12 DEC-12 JAN-13 FEB-13 MAR-13 APR-13 MAY-13 JUN-13                                                                                                                                                                                                                                                                                                                                                                                                                                                                                                                                                                                                                                                                                                                                                                                                                                                                                                                                                                                                                                                                                                                                                                                                                                                                                                                     | YTD<br>TOTALS   |
| GENERAL INFORMATION                                                                                                                                                                                                                                                                                                                                                                                                                                                                                                                                                                                                                                                                                                                                                                                                                                                                                                                                                                                                                                                                                                                                                                                                                                                                                                                                                                                     |                 |
| TOTAL CALLS HANDLED 79,764 88,453 73,313 68,244 73,831 70,861 78,421 71,913 79,393 85,129 85,245 74,112                                                                                                                                                                                                                                                                                                                                                                                                                                                                                                                                                                                                                                                                                                                                                                                                                                                                                                                                                                                                                                                                                                                                                                                                                                                                                                 | 928,679         |
| HOLD TIMES (in seconds)         268         233         247         234         272         145         238         266         208         203         112         126                                                                                                                                                                                                                                                                                                                                                                                                                                                                                                                                                                                                                                                                                                                                                                                                                                                                                                                                                                                                                                                                                                                                                                                                                                 | 213             |
| SUSPENSION RESTORATION                                                                                                                                                                                                                                                                                                                                                                                                                                                                                                                                                                                                                                                                                                                                                                                                                                                                                                                                                                                                                                                                                                                                                                                                                                                                                                                                                                                  |                 |
| TOTAL CALLS HANDLED 38,863 38,308 31,259 31,021 35,084 35,256 38,508 30,007 38,404 39,713 38,274 35,533                                                                                                                                                                                                                                                                                                                                                                                                                                                                                                                                                                                                                                                                                                                                                                                                                                                                                                                                                                                                                                                                                                                                                                                                                                                                                                 | 430,230         |
| HOLD TIMES (in seconds)         341         348         545         652         334         245         725         1,230         708         660         548         325                                                                                                                                                                                                                                                                                                                                                                                                                                                                                                                                                                                                                                                                                                                                                                                                                                                                                                                                                                                                                                                                                                                                                                                                                               | 555             |
| CUSTOMER ADVOCACY                                                                                                                                                                                                                                                                                                                                                                                                                                                                                                                                                                                                                                                                                                                                                                                                                                                                                                                                                                                                                                                                                                                                                                                                                                                                                                                                                                                       |                 |
| TOTAL EMAILS RECEIVED 2059 2273 2239 2580 2315 1855 2508 2793 2464 2581 2192 2472                                                                                                                                                                                                                                                                                                                                                                                                                                                                                                                                                                                                                                                                                                                                                                                                                                                                                                                                                                                                                                                                                                                                                                                                                                                                                                                       | 28,331          |
| TOTAL EMAIL RESPONSES   2369   2273   2849   3034   2453   2445   3117   3201   2822   2907   2760   3009                                                                                                                                                                                                                                                                                                                                                                                                                                                                                                                                                                                                                                                                                                                                                                                                                                                                                                                                                                                                                                                                                                                                                                                                                                                                                               | 33,239          |
| IMPROVE DRIVER AND VEHICLE SAFETY                                                                                                                                                                                                                                                                                                                                                                                                                                                                                                                                                                                                                                                                                                                                                                                                                                                                                                                                                                                                                                                                                                                                                                                                                                                                                                                                                                       |                 |
|                                                                                                                                                                                                                                                                                                                                                                                                                                                                                                                                                                                                                                                                                                                                                                                                                                                                                                                                                                                                                                                                                                                                                                                                                                                                                                                                                                                                         | 2 MONTH<br>RAGE |
| TEMOD TEMOD                                                                                                                                                                                                                                                                                                                                                                                                                                                                                                                                                                                                                                                                                                                                                                                                                                                                                                                                                                                                                                                                                                                                                                                                                                                                                                                                                                                             |                 |
| SERVICE DELIVERY LEVELS - DRIVER TESTING                                                                                                                                                                                                                                                                                                                                                                                                                                                                                                                                                                                                                                                                                                                                                                                                                                                                                                                                                                                                                                                                                                                                                                                                                                                                                                                                                                |                 |
|                                                                                                                                                                                                                                                                                                                                                                                                                                                                                                                                                                                                                                                                                                                                                                                                                                                                                                                                                                                                                                                                                                                                                                                                                                                                                                                                                                                                         |                 |
| SERVICE DELIVERY LEVELS - DRIVER TESTING  To receive a scheduled road test for a class D drivers license monthly Decrease 10 14 26 95.7% 18                                                                                                                                                                                                                                                                                                                                                                                                                                                                                                                                                                                                                                                                                                                                                                                                                                                                                                                                                                                                                                                                                                                                                                                                                                                             |                 |
| To receive a scheduled road test for a class D drivers license (calendar days)  To receive a scheduled road test for a CDL drivers license (monthly Decrease 10 14 26 85.7% 18  To receive a scheduled road test for a CDL drivers license monthly Decrease 30 8 30 150.0% 20                                                                                                                                                                                                                                                                                                                                                                                                                                                                                                                                                                                                                                                                                                                                                                                                                                                                                                                                                                                                                                                                                                                           |                 |
| To receive a scheduled road test for a CDL drivers license (calendar days)  To receive a scheduled road test for a CDL drivers license monthly Decrease 10 14 26 85.7% 18  To receive a scheduled road test for a CDL drivers license monthly Decrease 30 8 20 150.0% 30  To receive a scheduled road test for a Motorcycle drivers license monthly Decrease 30 8 20 150.0% 30                                                                                                                                                                                                                                                                                                                                                                                                                                                                                                                                                                                                                                                                                                                                                                                                                                                                                                                                                                                                                          |                 |
| To receive a scheduled road test for a class D drivers license (calendar days)  To receive a scheduled road test for a CDL drivers license monthly Decrease 10 14 26 85.7% 18  To receive a scheduled road test for a CDL drivers license monthly Decrease 30 8 20 150.0% 30  To receive a scheduled road test for a Motorcycle drivers license (calendar days)  To receive a scheduled road test for a Motorcycle drivers license monthly Decrease 10 8 12 50.0% 11                                                                                                                                                                                                                                                                                                                                                                                                                                                                                                                                                                                                                                                                                                                                                                                                                                                                                                                                    |                 |
| To receive a scheduled road test for a class D drivers license (calendar days)  To receive a scheduled road test for a CDL drivers license (monthly Decrease 30 8 20 150.0% 30  To receive a scheduled road test for a Motorcycle drivers license (calendar days)  To receive a scheduled road test for a Motorcycle drivers license (calendar days)  To receive a scheduled road test for a Motorcycle drivers license (calendar days)  To receive a scheduled driver conference (calendar days)  To receive a scheduled from Motorcycle drivers license  monthly  Decrease  10 8 12 50.0% 11  To receive a scheduled driver conference (calendar days)  To receive a scheduled from Motorcycle drivers license  monthly  Decrease  10 8 12 50.0% 11  To receive a scheduled from Motorcycle drivers license  monthly  Decrease  10 8 12 50.0% 11  3.4 81    |                 |
| To receive a scheduled road test for a class D drivers license (calendar days)  To receive a scheduled road test for a CDL drivers license (monthly Decrease 30 8 20 150.0% 30  To receive a scheduled road test for a Motorcycle drivers license (calendar days)  To receive a scheduled road test for a Motorcycle drivers license (calendar days)  To receive a scheduled road test for a Motorcycle drivers license (calendar days)  To receive a scheduled driver conference (calendar days) |                 |
| To receive a scheduled road test for a class D drivers license (calendar days)  To receive a scheduled road test for a CDL drivers license (monthly Decrease 10 14 26 85.7% 18  To receive a scheduled road test for a CDL drivers license (calendar days)  To receive a scheduled road test for a Motorcycle drivers license (monthly Decrease 10 8 12 50.0% 11  To receive a scheduled road test for a Motorcycle drivers license (calendar days)  To receive a scheduled driver conference (calendar days) monthly Decrease 30 94 61 -34.8% 81  SERVICE DELIVERY LEVELS - CORRESPONDENCE RESPONSE TIMES  To speak with a representative for general information (minutes) monthly Decrease 1 min 3.4 1.9 -44.8% 3.6                                                                                                                                                                                                                                                                                                                                                                                                                                                                                                                                                                                                                                                                                  |                 |
| To receive a scheduled road test for a class D drivers license (calendar days)  To receive a scheduled road test for a CDL drivers license (monthly Decrease 30 8 20 150.0% 30  To receive a scheduled road test for a Motorcycle drivers license (calendar days)  To receive a scheduled road test for a Motorcycle drivers license (monthly Decrease 10 8 12 50.0% 11  To receive a scheduled driver conference (calendar days) monthly Decrease 30 94 61 -34.8% 81  SERVICE DELIVERY LEVELS - CORRESPONDENCE RESPONSE TIMES  To speak with a representative for general information (minutes) monthly Decrease 5 min 1.2 1.3 9.9% 4.2                                                                                                                                                                                                                                                                                                                                                                                                                                                                                                                                                                                                                                                                                                                                                                |                 |