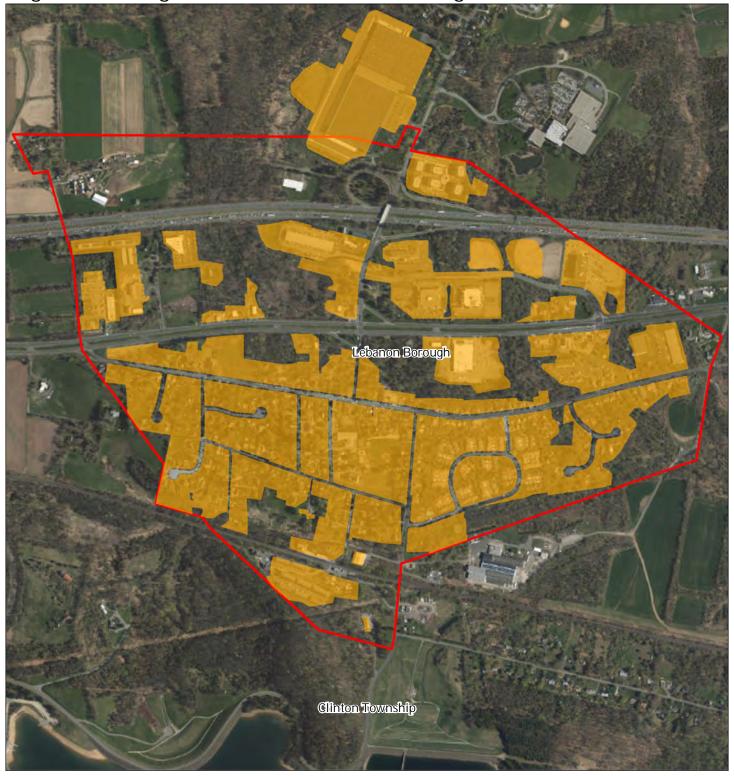

Highlands Contaminated Site Inventory

Tier 1 Sites (Polygons)

• Tier 2 Sites

Lebanon Borough

Figure 31: Public Community Water Systems

Figure 32: Highlands Domestic Sewerage Facilities

Highlands Domestic Sewerage Facilities

Lebanon Borough

Figure 33: Highlands Roadway Network

Figure 34: Highlands Transit Network