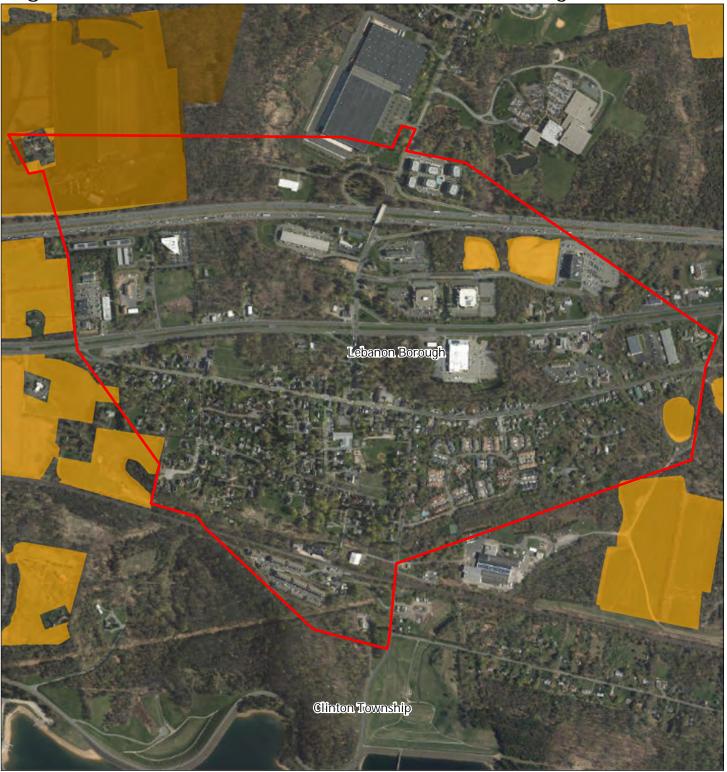

#### Wellhead Protection Areas

Figure 24: Agricultural Resource Area

Figure 25: Agricultural Priority Area

Moderate High

Preservation Area

Municipal Boundaries

Figure 26: Preserved Farms, SADC Easements, All Agricultural Uses