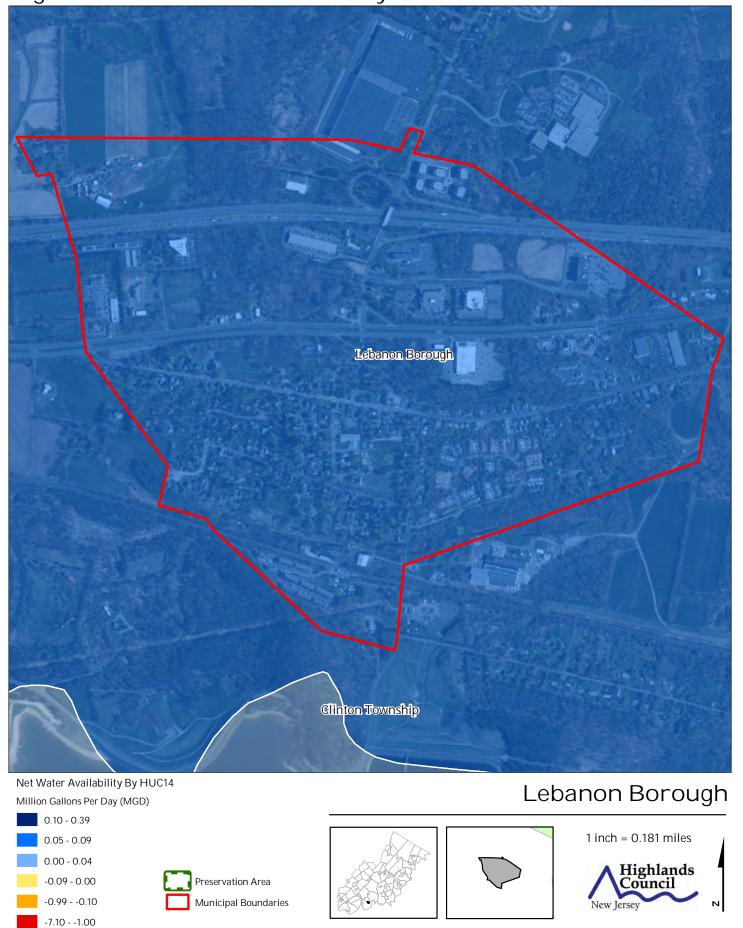

Figure 20: Net Water Availability

Figure 21: Prime Ground Water Recharge Areas

Figure 22: HUC 14s on NJDEP Impaired Waters List

Non Impacted
Insufficient Data Available
Moderate
Water Quality Impaired
Preservation Area
Municipal Boundaries