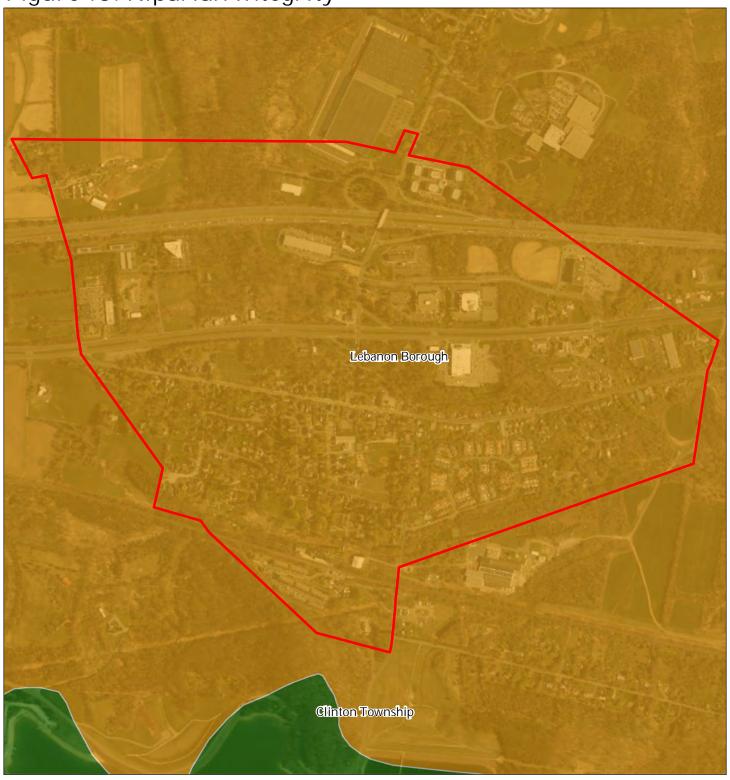

Municipal Boundaries

Figure 10: Riparian Integrity

Riparian Integrity by HUC14 Subwatershed

Figure 11: Steep Slope Protection Areas

Figure 12: Critical Wildlife Habitat

Figure 13: Significant Natural Areas