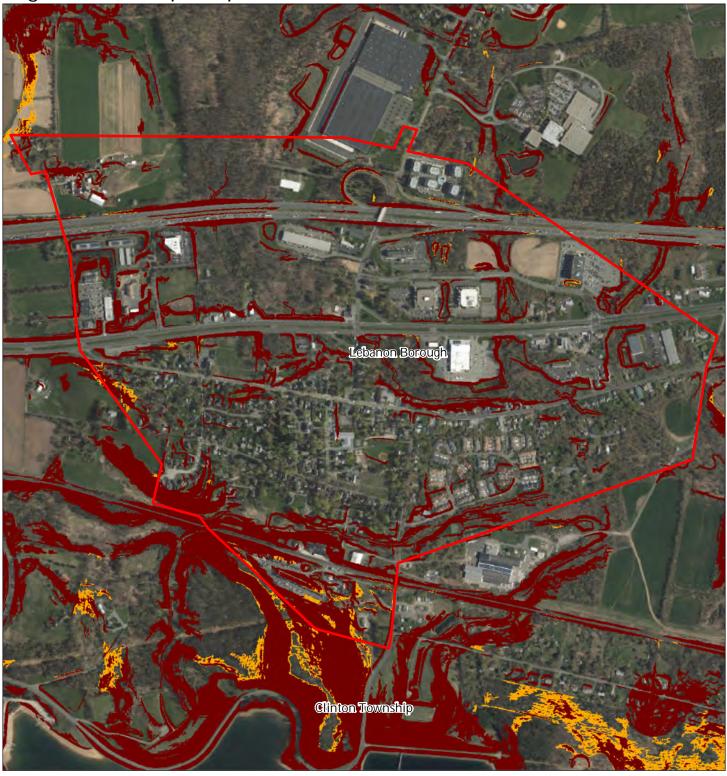

Municipal Boundaries

Figure 10: Riparian Integrity

Riparian Integrity by HUC14 Subwatershed

Figure 11: Steep Slope Protection Areas

Figure 12: Critical Wildlife Habitat

Figure 13: Significant Natural Areas