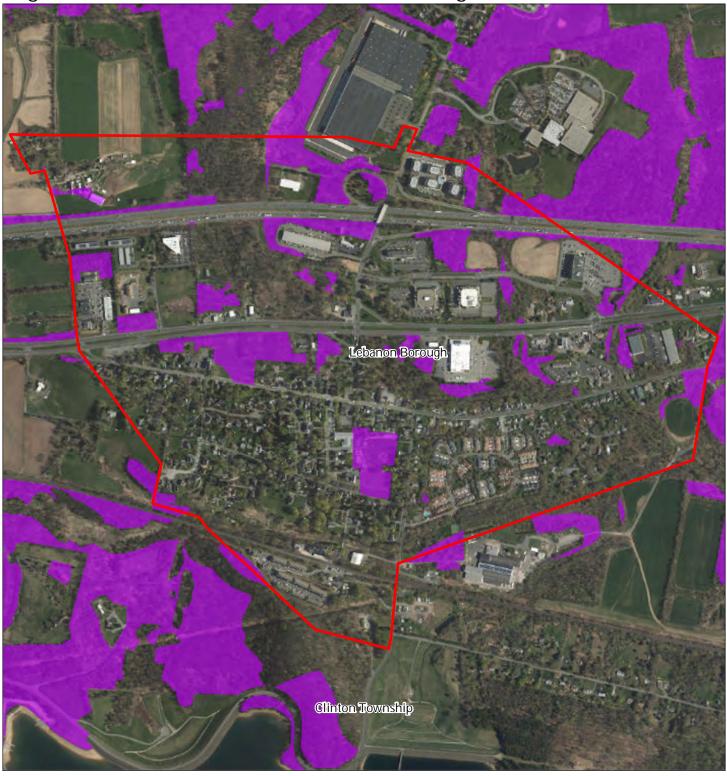

Figure 20: Net Water Availability

Figure 21: Prime Ground Water Recharge Areas

Figure 22: HUC 14s on NJDEP Impaired Waters List

Non Impacted
Insufficient Data Available
Moderate
Water Quality Impaired
Preservation Area
Municipal Boundaries