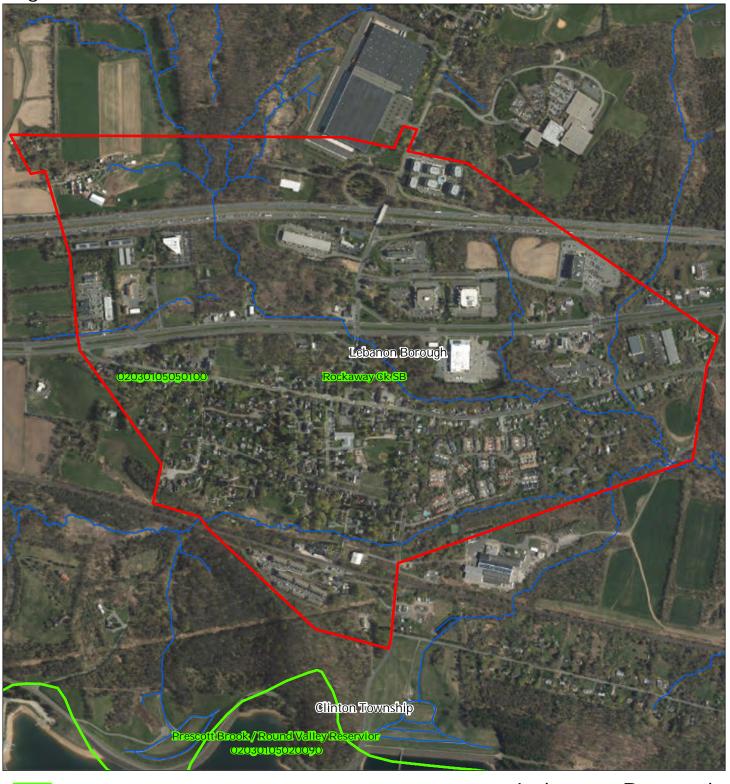

Figure 1: Planning Area

Figure 2: Land Use Capability Map Zones

Figure 3: HUC 14 Boundaries

Figure 4: Forest Resource Area

Figure 5: Total Forest Area

Figure 6: Forest Subwatersheds

Forest Integrity by HUC14 Subwatershed