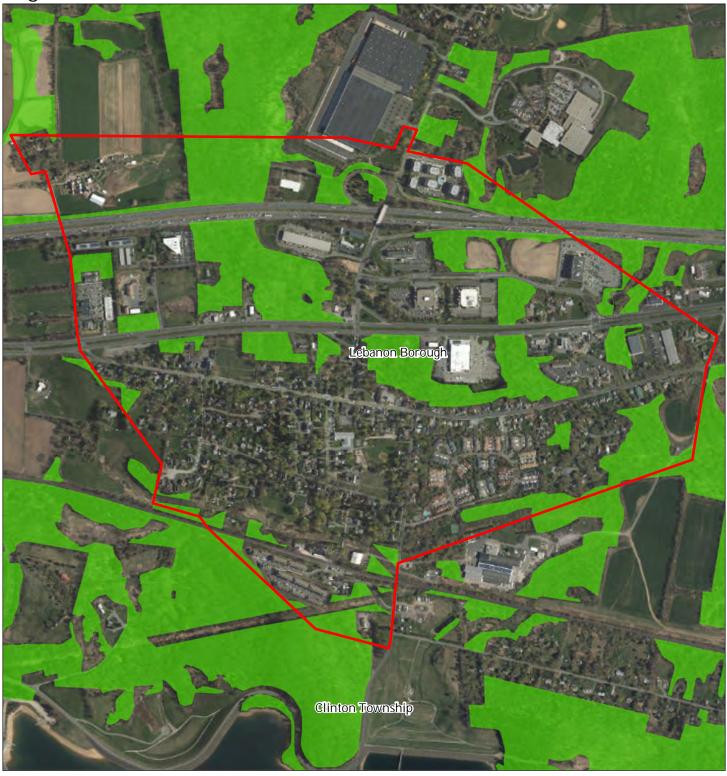

Highlands Contaminated Site Inventory

Tier 1 Sites (Polygons)

• Tier 2 Sites

Lebanon Borough

Figure 31: Public Community Water Systems

Figure 32: Highlands Domestic Sewerage Facilities

Highlands Domestic Sewerage Facilities