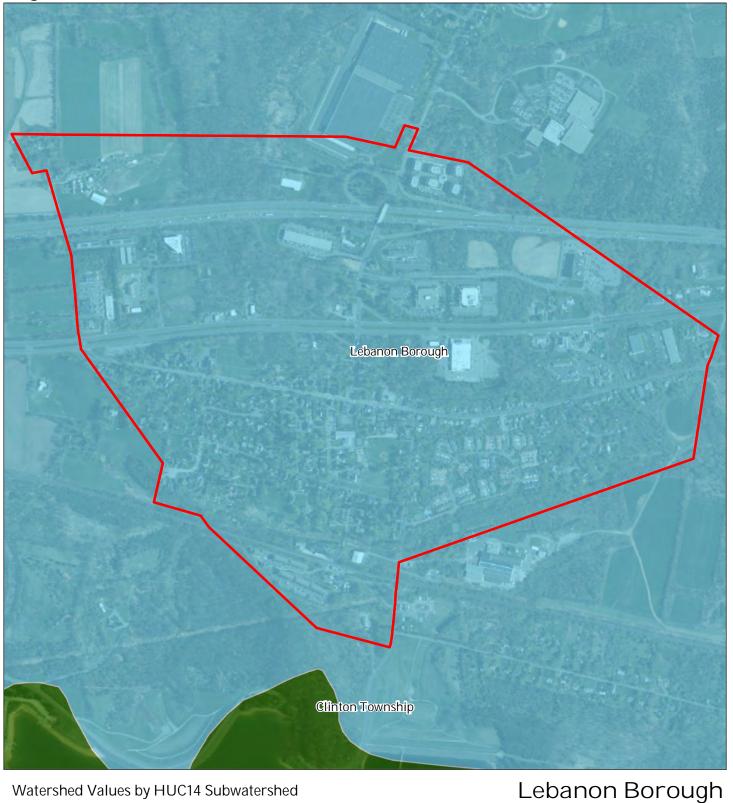

Figure 7: Highlands Open Waters

Figure 8: Highlands Riparian Areas

Figure 9: Watershed Values

Watershed Values by HUC14 Subwatershed

Low

Moderate

High

Preservation Area