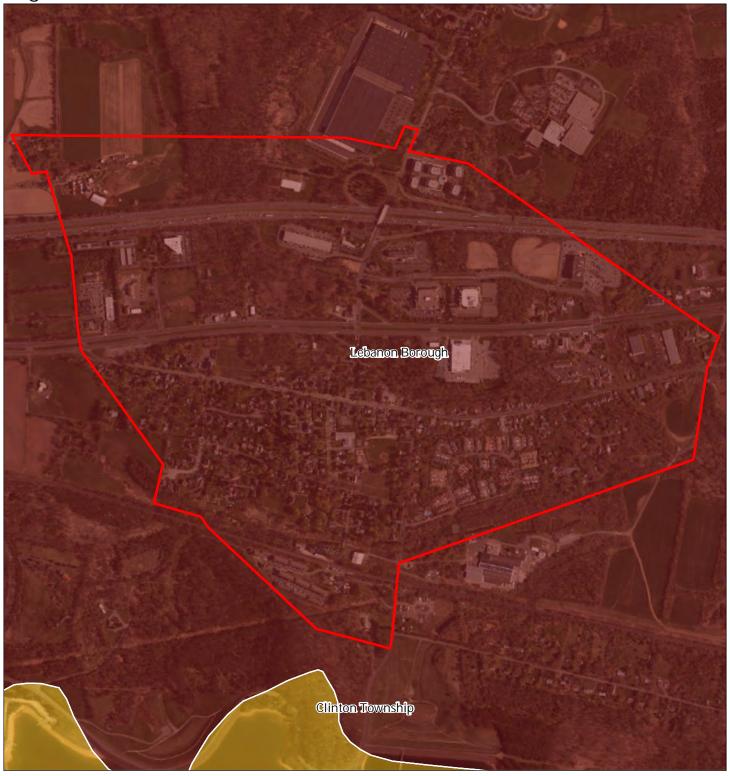

Highlands Contaminated Site Inventory

Tier 1 Sites (Polygons)

• Tier 2 Sites

Lebanon Borough

Figure 31: Public Community Water Systems

Figure 32: Highlands Domestic Sewerage Facilities

Highlands Domestic Sewerage Facilities

Lebanon Borough

Figure 33: Highlands Roadway Network

Figure 34: Highlands Transit Network