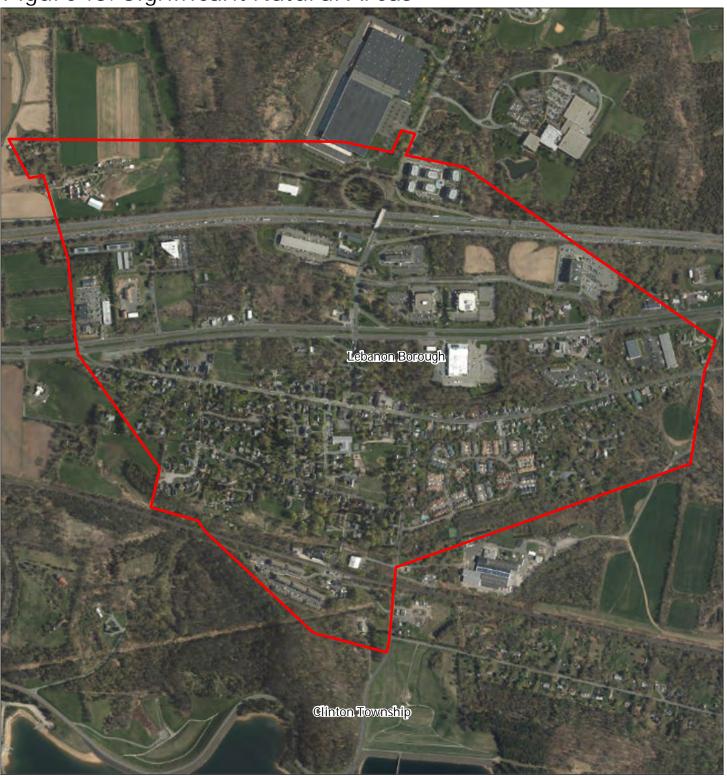

Highlands Contaminated Site Inventory

Tier 1 Sites (Polygons)

• Tier 2 Sites

Lebanon Borough

Figure 31: Public Community Water Systems

Figure 32: Highlands Domestic Sewerage Facilities

Highlands Domestic Sewerage Facilities

Lebanon Borough

Figure 33: Highlands Roadway Network

Figure 34: Highlands Transit Network