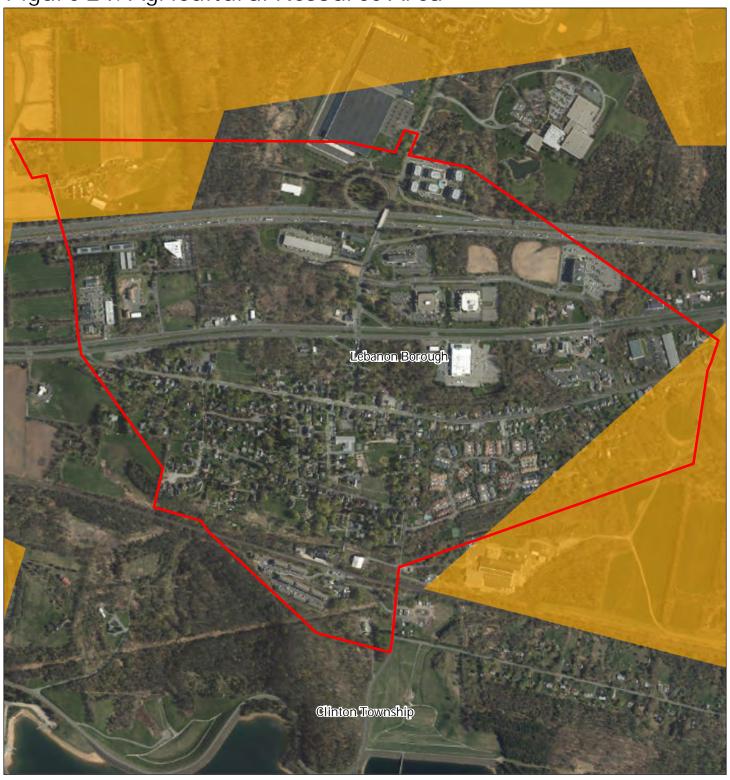

#### Wellhead Protection Areas

Figure 24: Agricultural Resource Area

Figure 25: Agricultural Priority Area

Moderate High

Preservation Area

Municipal Boundaries

Figure 26: Preserved Farms, SADC Easements, All Agricultural Uses