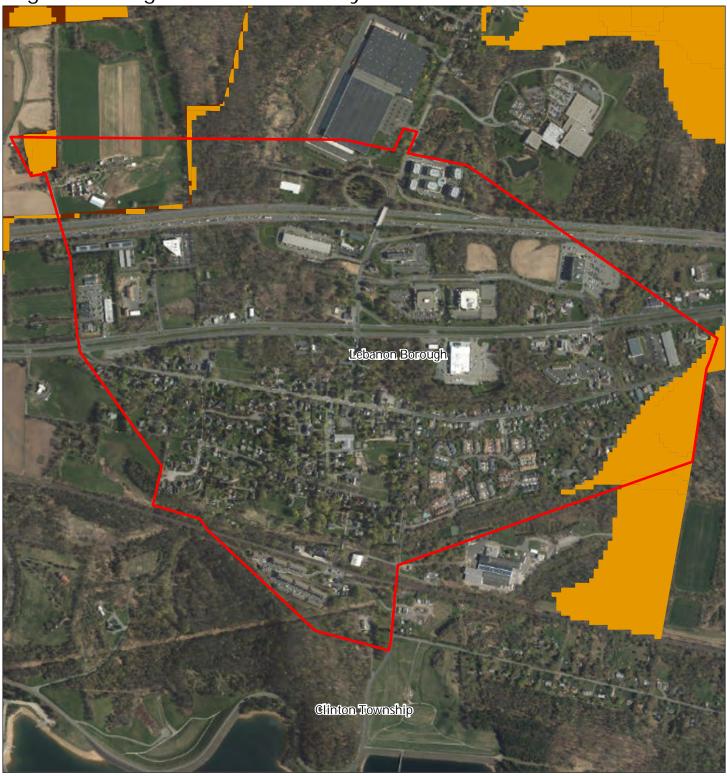

Highlands Contaminated Site Inventory

Tier 1 Sites (Polygons)

• Tier 2 Sites

Lebanon Borough

Figure 31: Public Community Water Systems

Figure 32: Highlands Domestic Sewerage Facilities

Highlands Domestic Sewerage Facilities