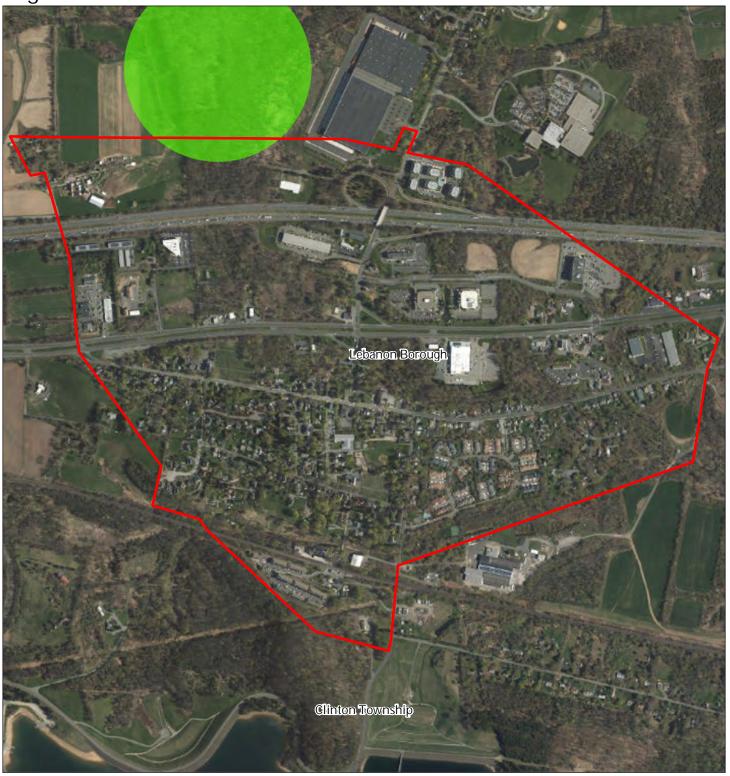

Municipal Boundaries

Figure 10: Riparian Integrity

Riparian Integrity by HUC14 Subwatershed

Figure 11: Steep Slope Protection Areas

Figure 12: Critical Wildlife Habitat

Figure 13: Significant Natural Areas