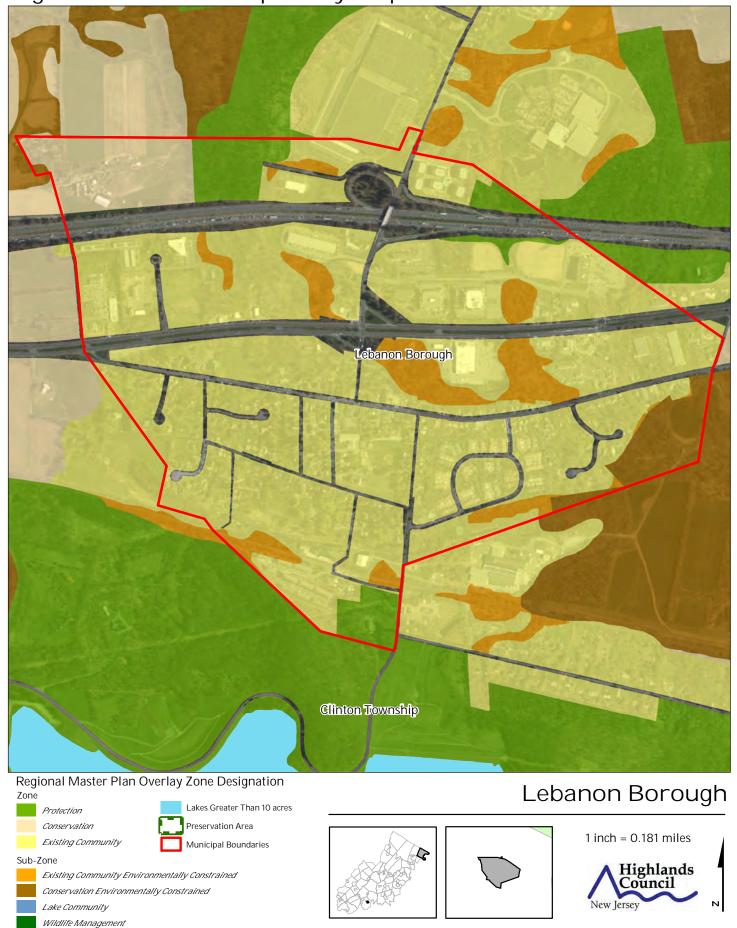

Figure 1: Planning Area

Figure 2: Land Use Capability Map Zones

Figure 3: HUC 14 Boundaries

Figure 4: Forest Resource Area

Figure 5: Total Forest Area

Figure 6: Forest Subwatersheds

Forest Integrity by HUC14 Subwatershed