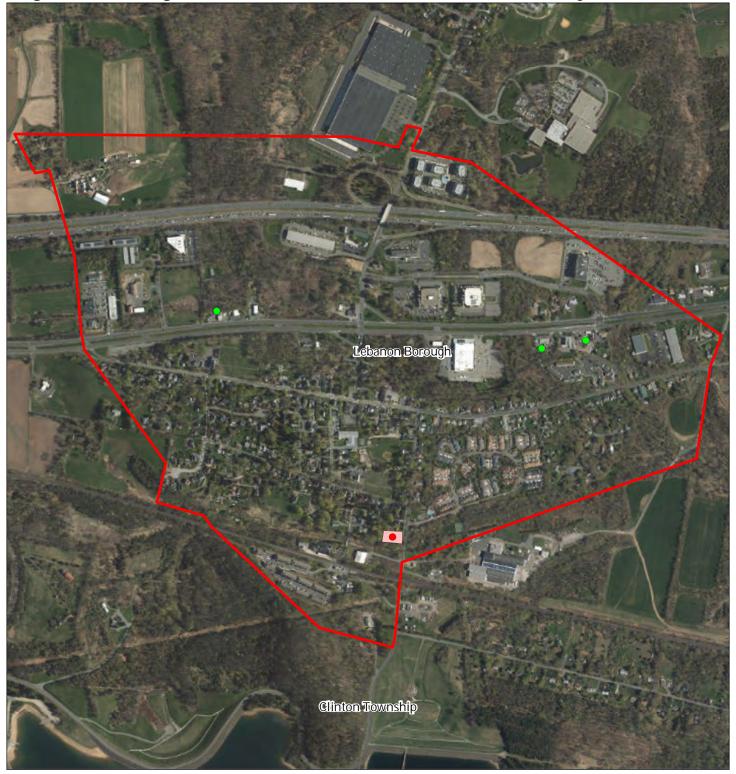

Highlands Contaminated Site Inventory

Tier 1 Sites (Polygons)

• Tier 2 Sites

Lebanon Borough

Figure 31: Public Community Water Systems

Figure 32: Highlands Domestic Sewerage Facilities

Highlands Domestic Sewerage Facilities