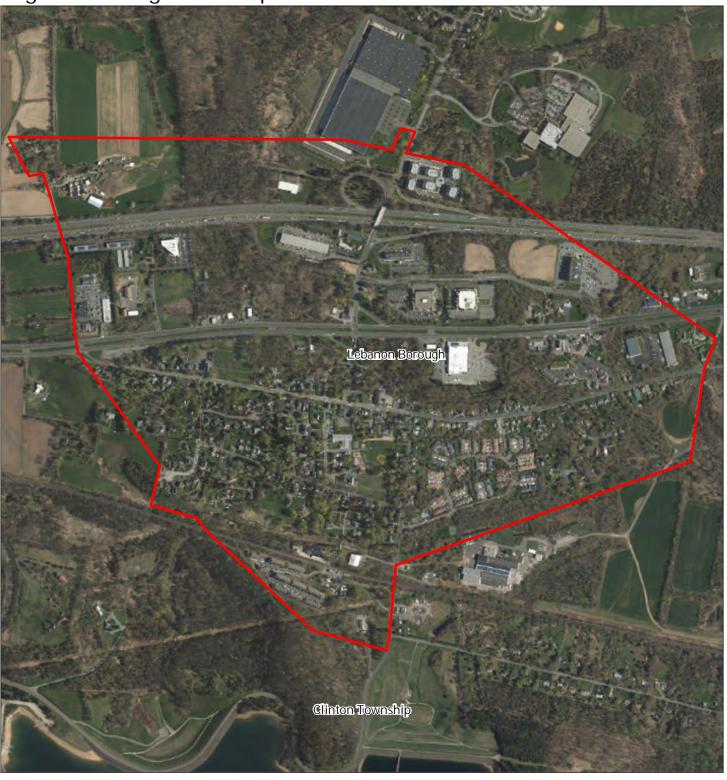

Figure 1: Planning Area

Figure 2: Land Use Capability Map Zones

Figure 3: HUC 14 Boundaries

Figure 4: Forest Resource Area

Figure 5: Total Forest Area

Figure 6: Forest Subwatersheds

Forest Integrity by HUC14 Subwatershed