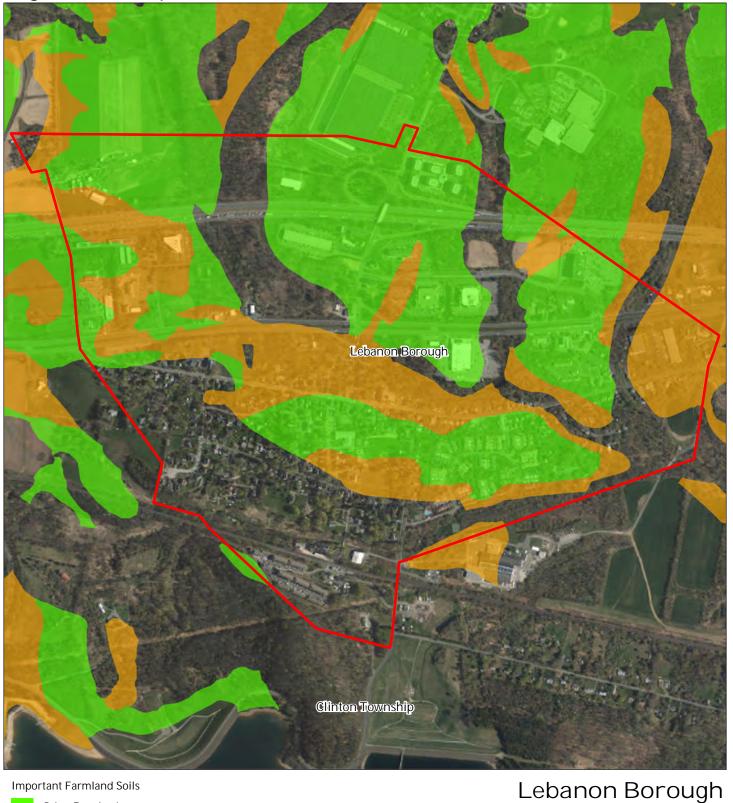

Figure 27: Important Farmland Soils

Figure 28: Historic, Cultural, and Archaeological Resources Inventory

NJ Historic Districts

Historic Property Polygons

Figure 29: Baseline Scenic Resources Inventory

Figure 30: Highlands Contaminated Site Inventory