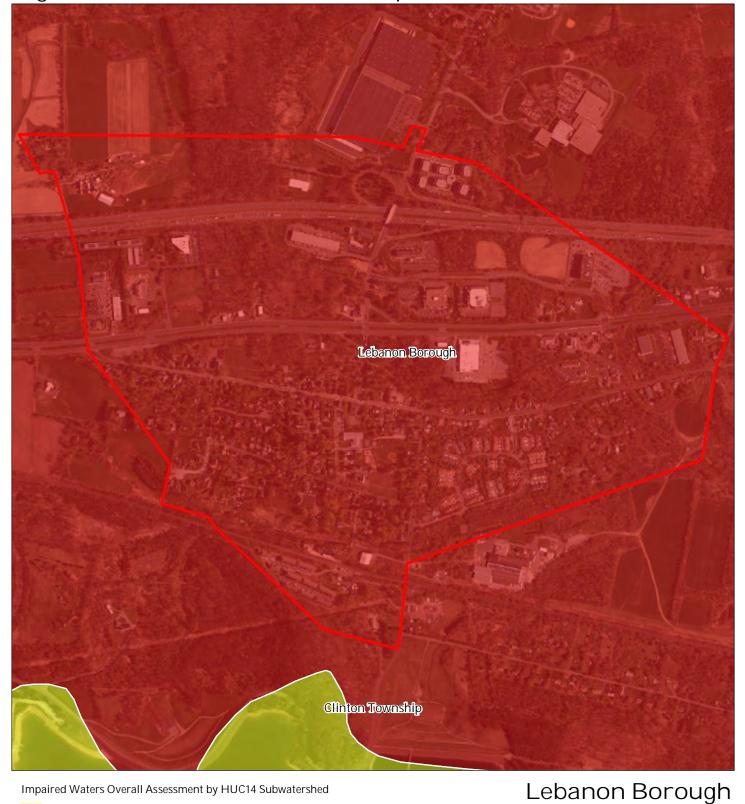

Figure 20: Net Water Availability

Figure 21: Prime Ground Water Recharge Areas

Figure 22: HUC 14s on NJDEP Impaired Waters List

Non Impacted
Insufficient Data Available
Moderate
Water Quality Impaired
Preservation Area
Municipal Boundaries