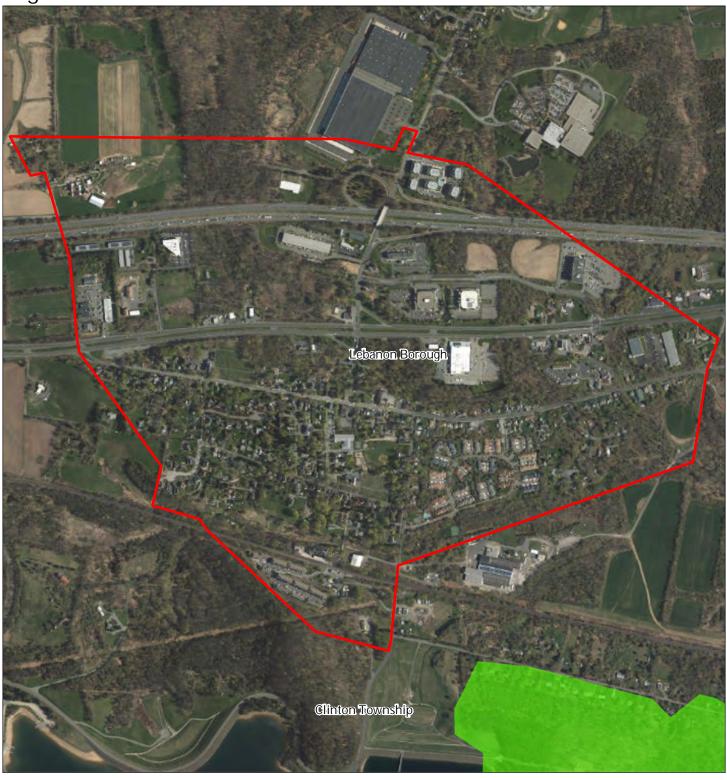

Figure 1: Planning Area

Figure 2: Land Use Capability Map Zones

Figure 3: HUC 14 Boundaries

Figure 4: Forest Resource Area

Figure 5: Total Forest Area

Figure 6: Forest Subwatersheds

Forest Integrity by HUC14 Subwatershed