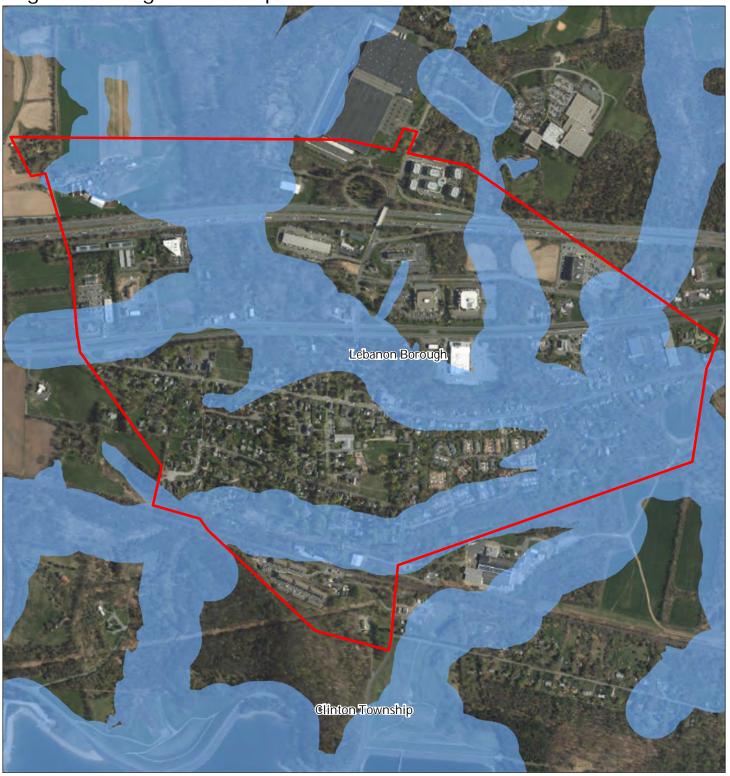

Figure 7: Highlands Open Waters

Figure 8: Highlands Riparian Areas

Figure 9: Watershed Values

Watershed Values by HUC14 Subwatershed

Low

Moderate

High

Preservation Area