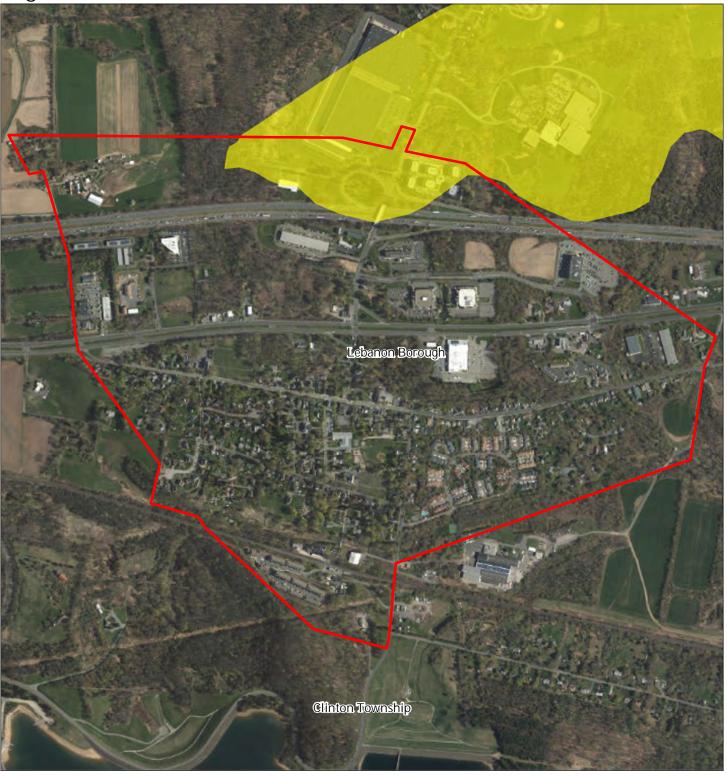

Figure 14: Vernal Pools

Figure 15: Preserved Lands

Figure 16: Highlands Conservation Priority Areas

Figure 17: Highlands Special Environmental Zone

Figure 18: Carbonate Rock Areas

Figure 19: Lake Management Area