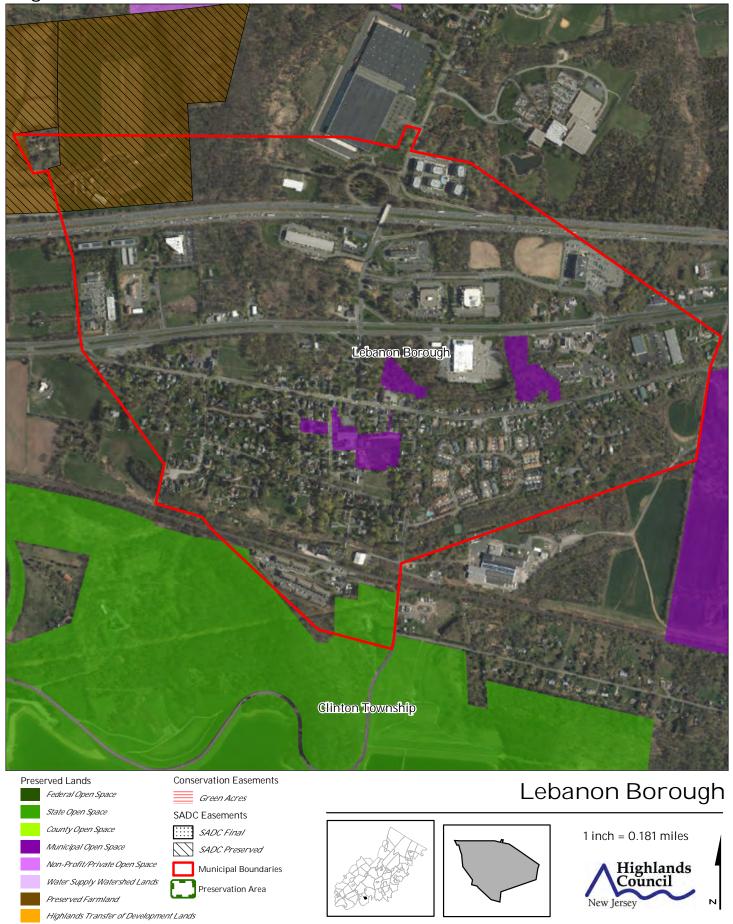

Figure 14: Vernal Pools

Figure 15: Preserved Lands

Figure 16: Highlands Conservation Priority Areas

Figure 17: Highlands Special Environmental Zone

Figure 18: Carbonate Rock Areas

Figure 19: Lake Management Area