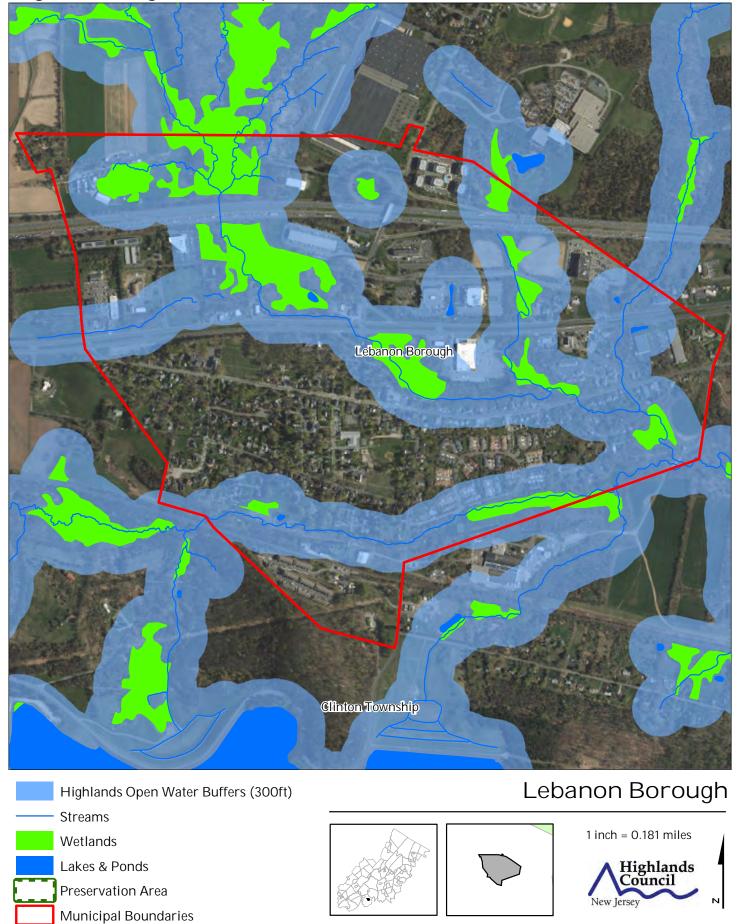

Figure 7: Highlands Open Waters

Figure 8: Highlands Riparian Areas

Figure 9: Watershed Values

Watershed Values by HUC14 Subwatershed

Low

Moderate

High

Preservation Area