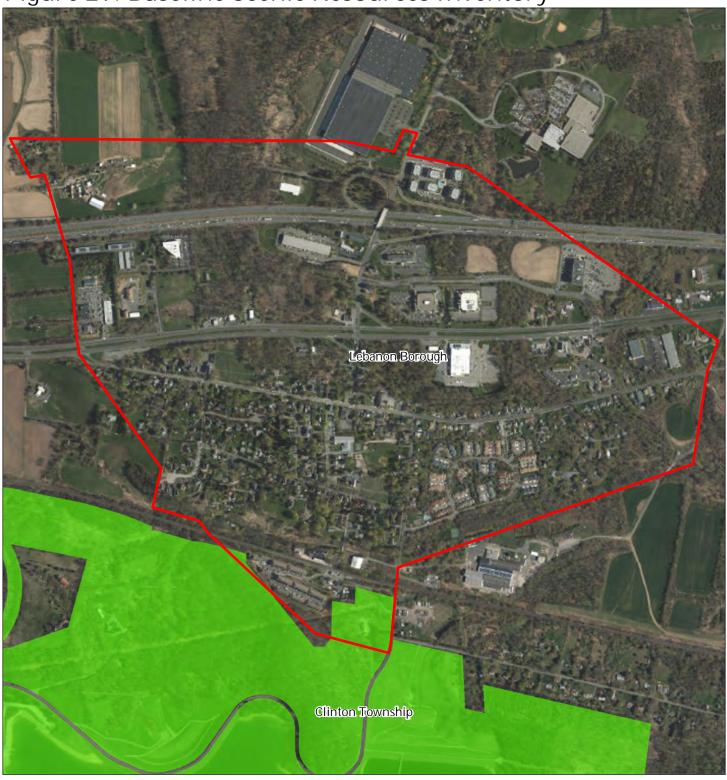

Figure 27: Important Farmland Soils

Figure 28: Historic, Cultural, and Archaeological Resources Inventory

NJ Historic Districts

Historic Property Polygons

Figure 29: Baseline Scenic Resources Inventory

Figure 30: Highlands Contaminated Site Inventory