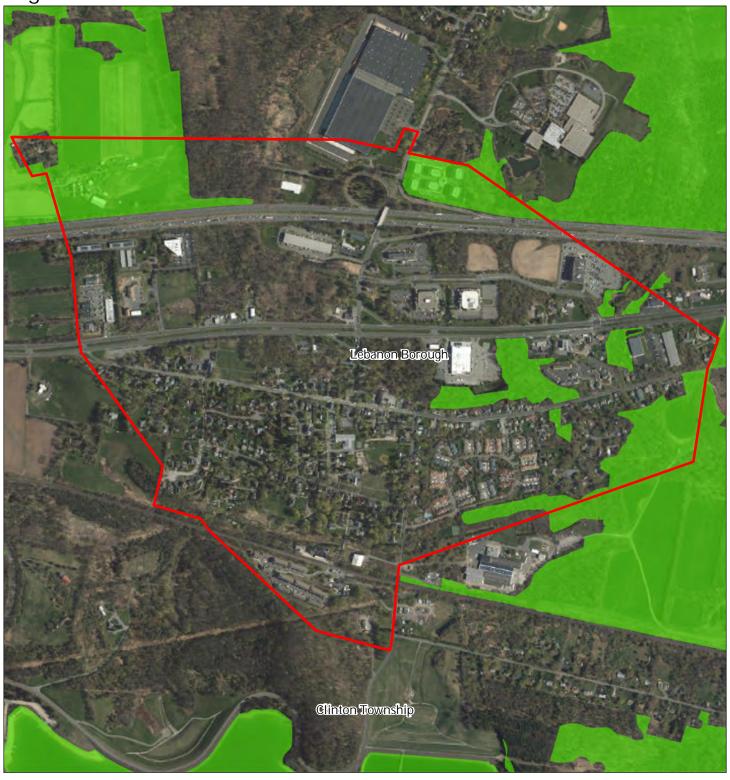

Municipal Boundaries

Figure 10: Riparian Integrity

Riparian Integrity by HUC14 Subwatershed

Figure 11: Steep Slope Protection Areas

Figure 12: Critical Wildlife Habitat

Figure 13: Significant Natural Areas