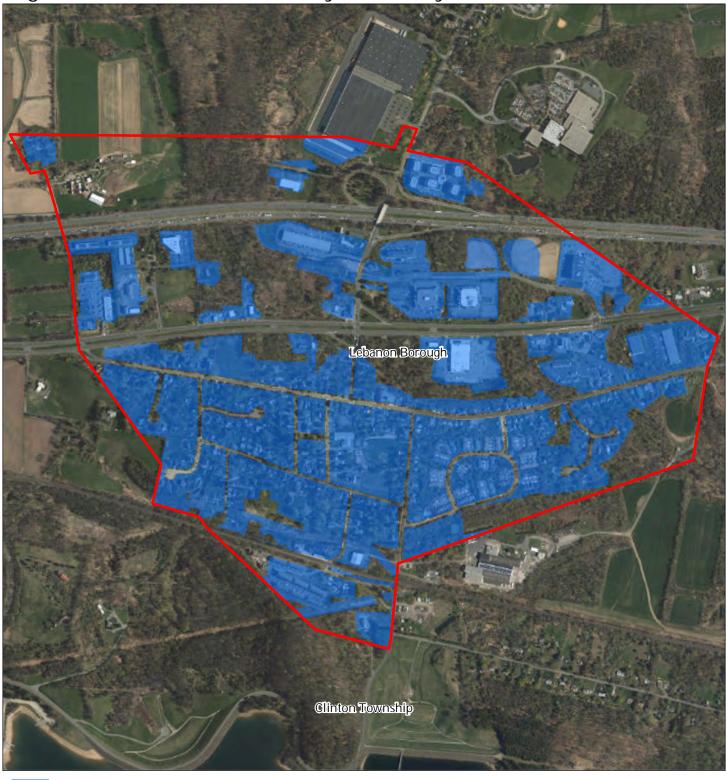

Highlands Contaminated Site Inventory

Tier 1 Sites (Polygons)

• Tier 2 Sites

Lebanon Borough

Figure 31: Public Community Water Systems

Figure 32: Highlands Domestic Sewerage Facilities

Highlands Domestic Sewerage Facilities