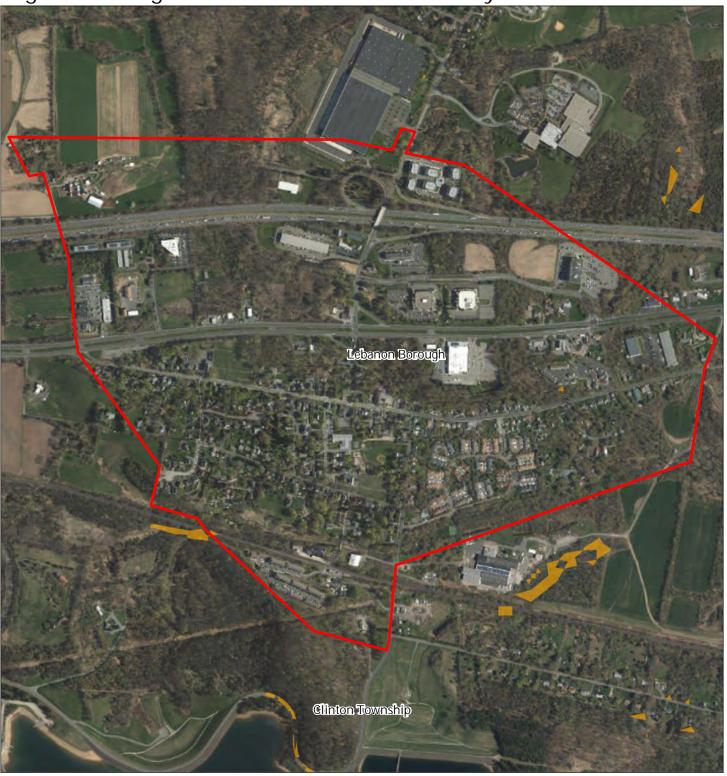

Figure 14: Vernal Pools

Figure 15: Preserved Lands

Figure 16: Highlands Conservation Priority Areas

Figure 17: Highlands Special Environmental Zone

Figure 18: Carbonate Rock Areas

Figure 19: Lake Management Area