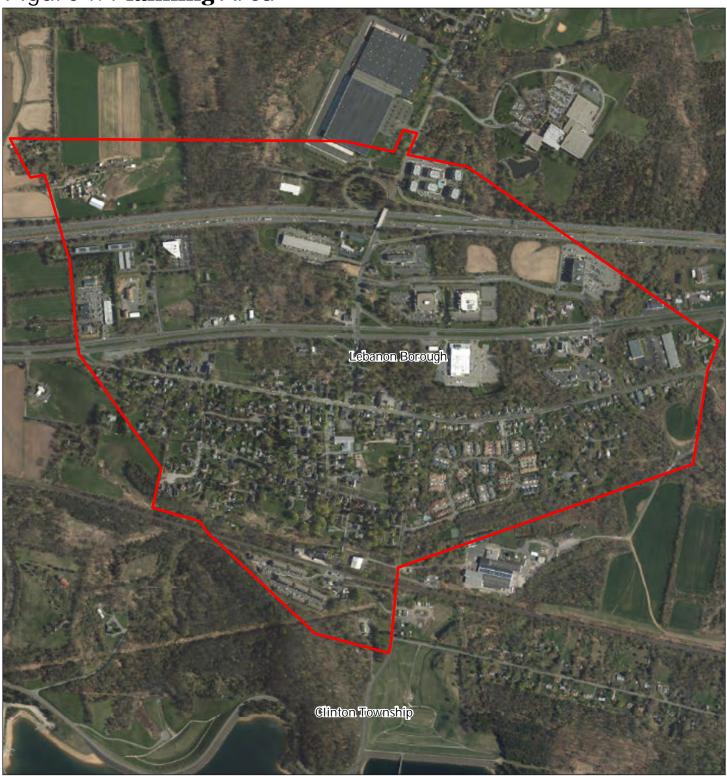

Figure 1: Planning Area

Figure 2: Land Use Capability Map Zones

Figure 3: HUC 14 Boundaries

Figure 4: Forest Resource Area

Figure 5: Total Forest Area

Figure 6: Forest Subwatersheds

Forest Integrity by HUC14 Subwatershed