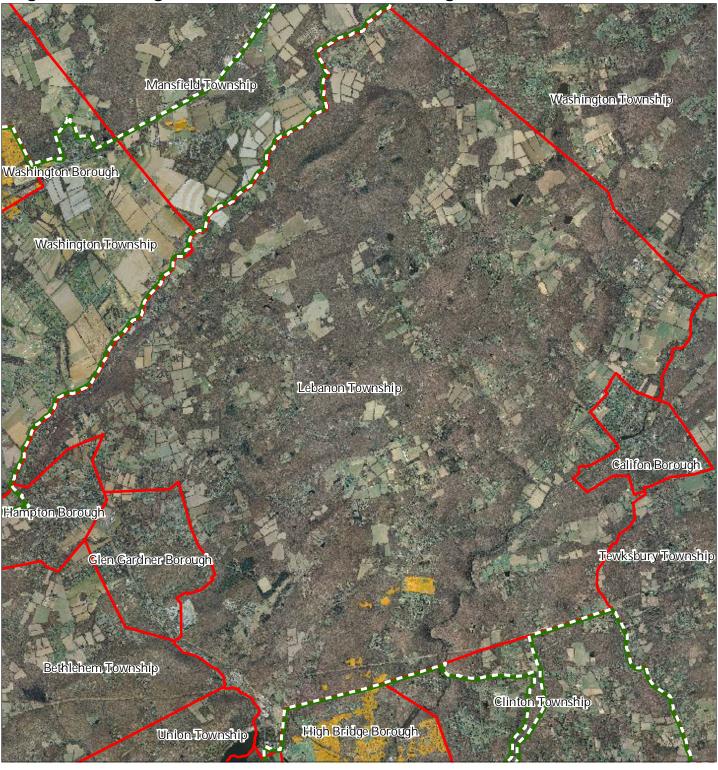

ce Farmland of Unique Importance Preservation Area



# Lebanon Township



### Figure 28: Historic, Cultural, and Archaeological Resources Inventory





Historic Property Points Historic Property Polygons





### Figure 29: Baseline Scenic Resources Inventory





**Municipal Boundaries** 



### 1 inch = 0.968 miles Highlands Council New Jersey

Lebanon Township

### Figure 30: Highlands Contaminated Site Inventory



#### Highlands Contaminated Site Inventory

- Tier 1 Sites
  - Tier 1 Sites (Polygons)
- Tier 2 Sites
  - Preservation Area
  - **Municipal Boundaries**





Lebanon Township

# Figure 31: Public Community Water Systems





Public Community Water Systems Preservation Area

Municipal Boundaries





Lebanon Township

### Figure 32: Highlands Domestic Sewerage Facilities



#### Highlands Domestic Sewerage Facilities





# Lebanon Township



### Figure 33: Highlands Roadway Network



- Interstate Highways
- U.S. Routes
- *—— State Routes* 
  - *County Routes*
  - Local Routes

Preservation Area Municipal Boundaries







### Figure 34: Highlands Transit Network



December 2011