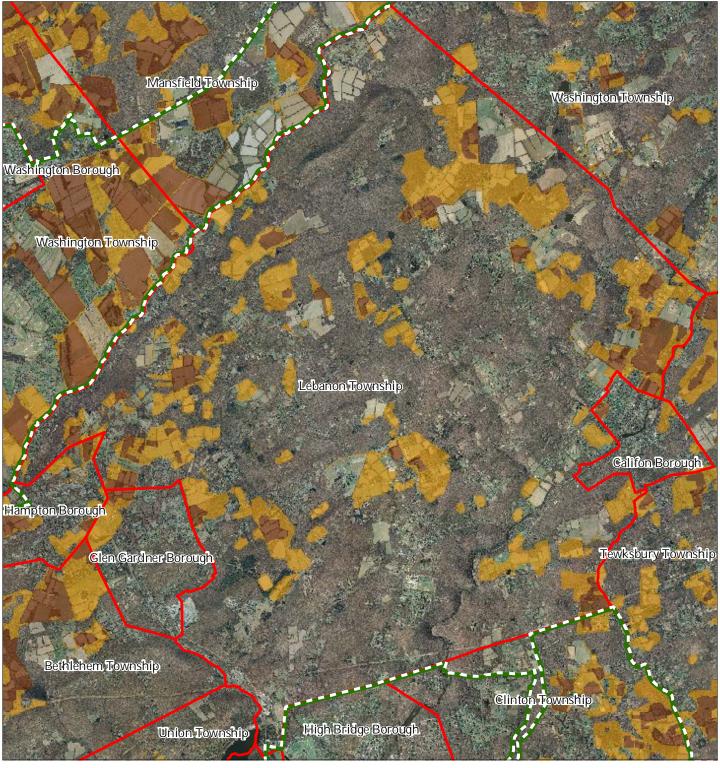

ship





### Figure 19: Lake Management Area



Lakes & Ponds Lake Management Area Preservation Area Municipal Boundaries

# Lebanon Township





### Figure 20: Net Water Availability













### Figure 21: Prime Ground Water Recharge Areas





Prime Groundwater Recharge Areas Preservation Area

Municipal Boundaries





### Figure 22: HUC 14s on NJDEP Impaired Waters List



#### Impaired Waters Overall Assessment by HUC14 Subwatershed



Municipal Boundaries



# Lebanon Township



# Figure 23: Wellhead Protection Areas



- Public Community Wells
- Public Non-Community Wells

### Wellhead Protection Areas



5-Year Tier 12-Year Tier





# Lebanon Township



### Figure 24: Agricultural Resource Area





Lebanon Township





# Figure 25: Highlands Agricultural Priority Area



#### Agricultural Priority Area



# Lebanon Township



# Mansfield Township Washington Township Washington Borough Washington Township Lebanon Township Califon Borough Hampton Borough Tewksbury Township Glen Gardner Borough Bethlehem Township **Clinton** Township High Bridge Borough Union Township

### Figure 26: Preserved Farms, SADC Easements, All Agricultural Uses

#### SADC Easements



SADC Final

Preserved Farmland

Agriculture Uses

Preservation Area Municipal Boundaries

Municipal







Lebanon Township

### Figure 27: Important Farmland Soils



#### Important Farmland Soils

Municipal Boundaries

### Prime Farmland Farmland of Local Importance Farmland of Statewide Importance Farmland of Unique Importance Preservation Area



# Lebanon Township



### Figure 28: Historic, Cu