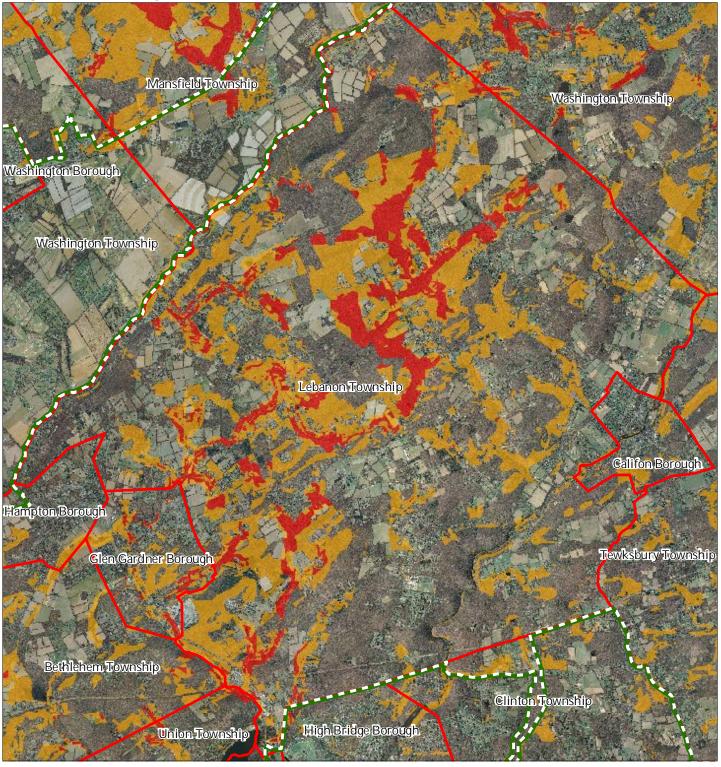

### Figure 11: Steep Slopes Protection Areas

#### Steep Slopes

Lebanon Township