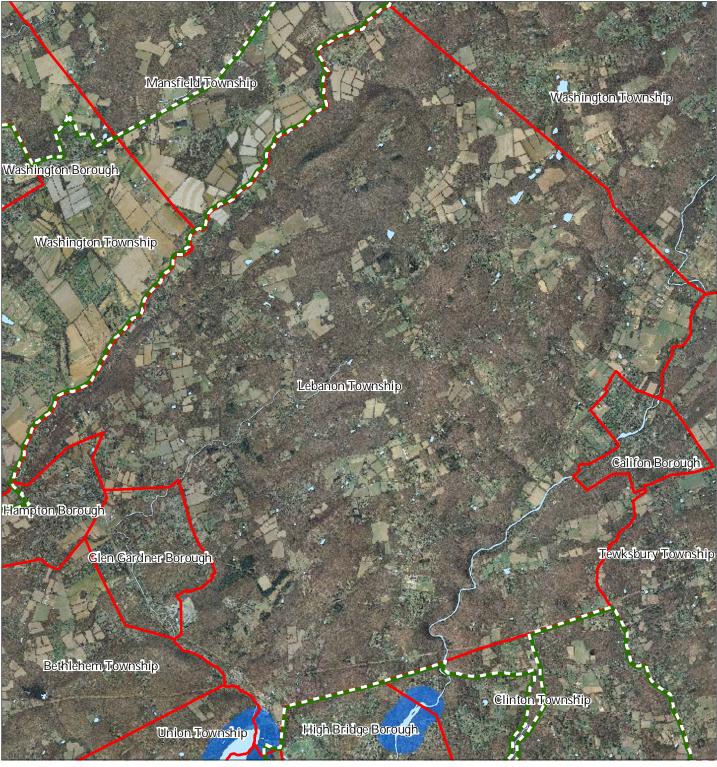

### Figure 5: Total Forest Area

Forested Areas
Preservation Area
Municipal Boundaries

Lebanon Township