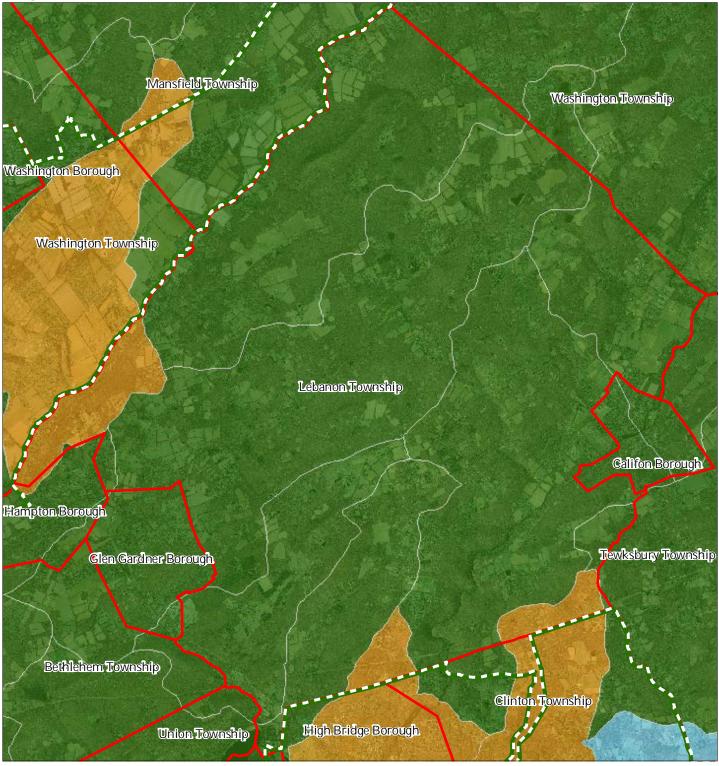

ip







### Figure 2: Land Use Capability Map Zones



### Figure 3: HUC 14 Boundaries



HUC 14 Subwatersheds
Stream Centerlines

Preservation Area

Municipal Boundaries







### Figure 4: Forest Resource Area

Preservation Area

**Municipal Boundaries** 



# Lebanon Township





### Figure 5: Total Forest Area



Forested Areas
Preservation Area
Municipal Boundaries

Lebanon Township





### Figure 6: Forest Subwatersheds



#### Forest Integrity by HUC14 Subwatershed



# Lebanon Township



### Figure 7: Highlands Open Waters





- Streams
- Wetlands
- Lakes & Ponds
- Preservation Area
- Municipal Boundaries







Lebanon Township

# Figure 8: Highlands Riparian Areas



Riparian Area Preservation Area Municipal Boundaries Lebanon Township





### Figure 9: Watershed Values



#### Watershed Values by HUC14 Subwatershed







Lebanon Township

### Figure 10: Riparian Integrity



#### Riparian Integrity by HUC14 Subwatershed





# 1 inch = 0.968 miles Highlands Council New Jersey

### Figure 11: Steep Slopes Protection Areas



#### Steep Slopes







Lebanon Township

### Figure 12: Critical Wildlife Habitat





Critical Wildlife Habitat Preservation Area





### Figure 14: Vernal Pools



Vernal Pools + 1000ft Buffer
Preservation Area
Municipal Boundaries

Lebanon Township





### Figure 15: Preserved Lands

Highlands Transfer of Development Lands



# Figure 16: Highlands Conservation Priority Areas



#### **Conservation Priority Area**





# Lebanon Township



# Figure 17: Highlands Special Environmental Zone





Special Environmental Zones