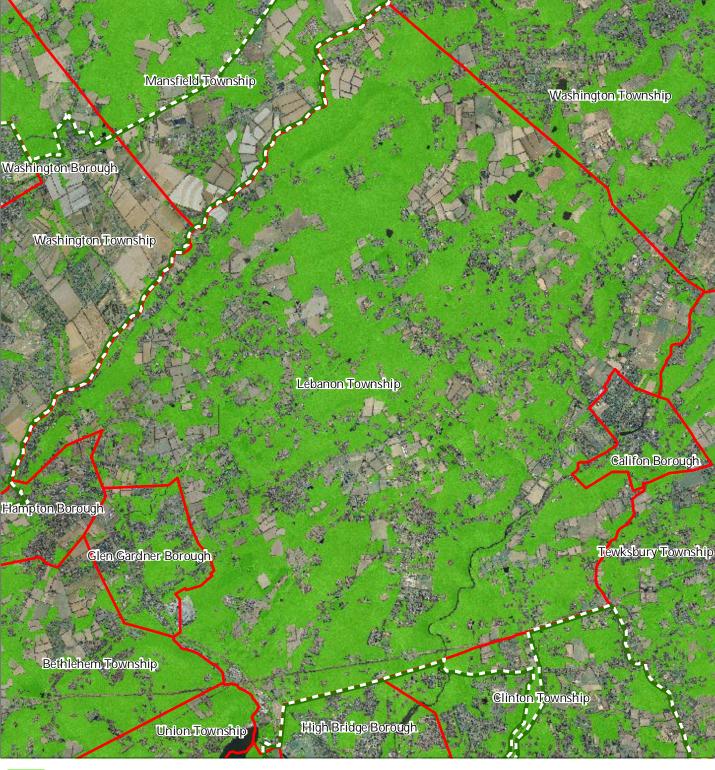

### Figure 1: Preservation Area



# Lebanon Township







### Figure 2: Land Use Capability Map Zones



### Figure 3: HUC 14 Boundaries



HUC 14 Subwatersheds
Stream Centerlines

Preservation Area

Municipal Boundaries







### Figure 4: Forest Resource Area

Preservation Area

**Municipal Boundaries** 



# Lebanon Township





### Figure 5: Total Forest Area



Forested Areas
Preservation Area
Municipal Boundaries

Lebanon Township





### Figure 6: Forest Subwatersheds



#### Forest Integrity by HUC14 Subwatershed



# Lebanon Township



### Figure 7: Highlands Open Waters





- Streams
- Wetlands
- Lakes & Ponds
- Preservation Area
- Municipal Boundaries







Lebanon Township

# Figure 8: Highlands Riparian Areas



Riparian Area Preservation Area Municipal Boundaries Lebanon Township





### Figure 9: Watershed Values



#### Watershed Values by HUC14 Subwatershed







Lebanon Township

### Figure 10: Riparian Integrity



#### Riparian Integrity by HUC14 Subwatershed





# 1 inch = 0.968 miles Highlands Council New Jersey

### Figure 11: Steep Slopes Protection Areas



#### Steep Slopes







Lebanon Township

### Figure 12: Cri