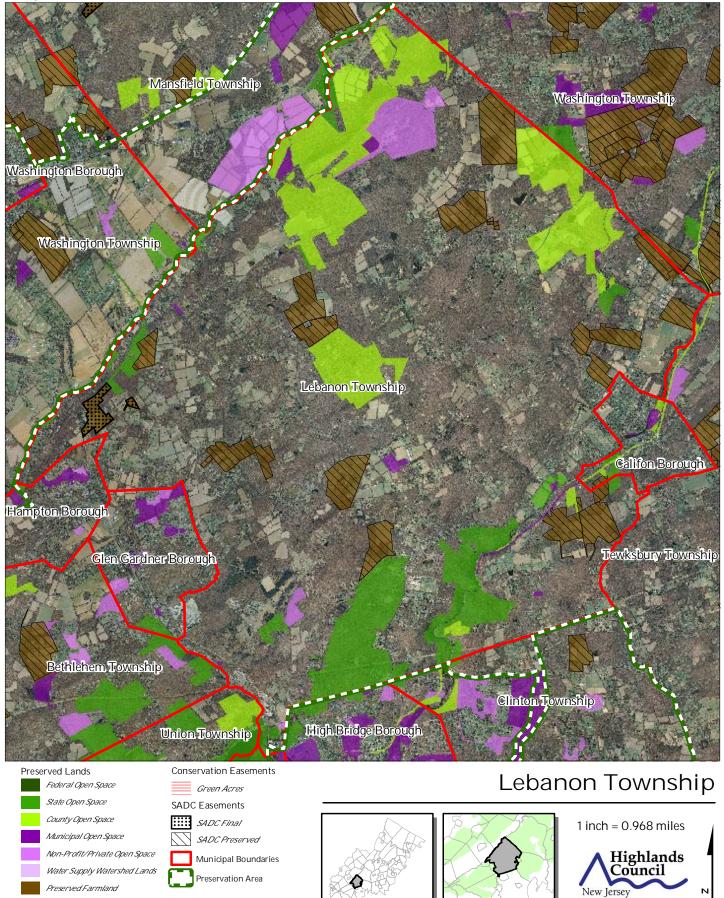

vation Area
- Municipal Boundaries







Lebanon Township

# Figure 8: Highlands Riparian Areas



Riparian Area Preservation Area Municipal Boundaries Lebanon Township





### Figure 9: Watershed Values



#### Watershed Values by HUC14 Subwatershed







Lebanon Township

### Figure 10: Riparian Integrity



#### Riparian Integrity by HUC14 Subwatershed





# 1 inch = 0.968 miles Highlands Council New Jersey

### Figure 11: Steep Slopes Protection Areas



#### Steep Slopes







Lebanon Township

### Figure 12: Critical Wildlife Habitat





Critical Wildlife Habitat Preservation Area





### Figure 14: Vernal Pools



Vernal Pools + 1000ft Buffer
Preservation Area
Municipal Boundaries

Lebanon Township





### Figure 15: Preserved Lands

Highlands Transfer of Development Lands



# Figure 16: Highlands Conservation Priority Areas



#### **Conservation Priority Area**





# Lebanon Township



# Figure 17: Highlands Special Environmental Zone





Special Environmental Zones





### Figure 18: Carbonate Rock Areas



Carbonate Rock Area Preservation Area Municipal Boundaries

# Lebanon Township





### Figure 19: Lake Management Area



Lakes & Ponds Lake Management Area Preservation Area Municipal Boundaries

# Lebanon Township





### Figure 20: Net Water Availability













### Figure 21: Prime Ground Water Recharge Areas





Prime Groundwater Recharge Areas Preservation Area

Municipal Boundaries





### Figure 22: HUC 14s on NJDEP Impaired Waters List



#### Impaired Waters Overall Assessment by HUC14 Subwatershed



Municipal Boundaries



# Le