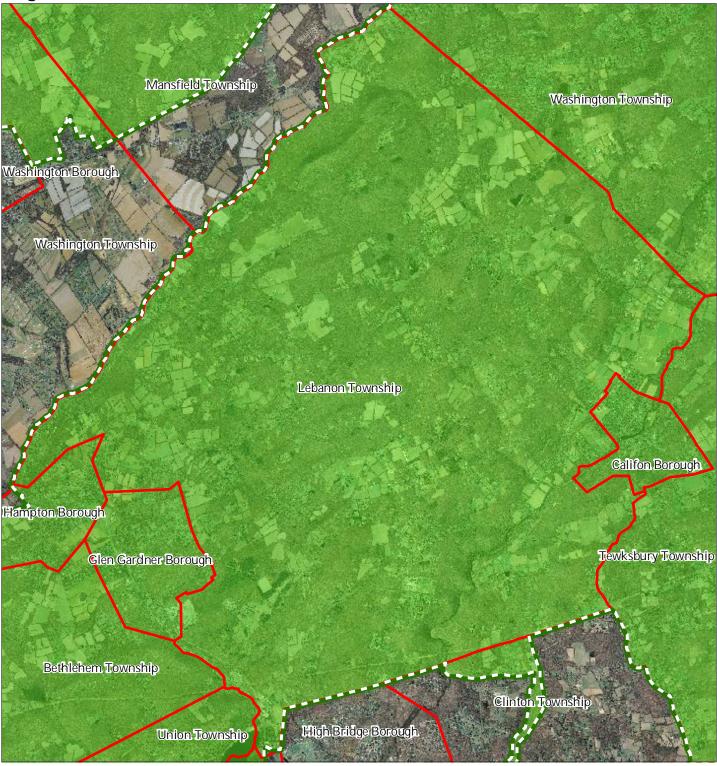

### Figure 1: Preservation Area



# Lebanon Township







### Figure 2: Land Use Capability Map Zones



### Figure 3: HUC 14 Boundaries



HUC 14 Subwatersheds
Stream Centerlines

Preservation Area

Municipal Boundaries







### Figure 4: Forest Resource Area

Preservation Area

**Municipal Boundaries** 



# Lebanon Township





### Figure 5: Total Forest Area



Forested Areas
Preservation Area
Municipal Boundaries

Lebanon Township





### Figure 6: Forest Subwatersheds



#### Forest Integrity by HUC14 Subwatershed



# Lebanon Township



### Figure 7: Highlands Open Waters





- Streams
- Wetlands
- Lakes & Ponds
- Preservation Area
- Municipal Boundaries







Lebanon Township

# Figure 8: Highlands Riparian Areas



Riparian Area Preservation Area Municipal Boundaries Lebanon Township





### Figure 9: