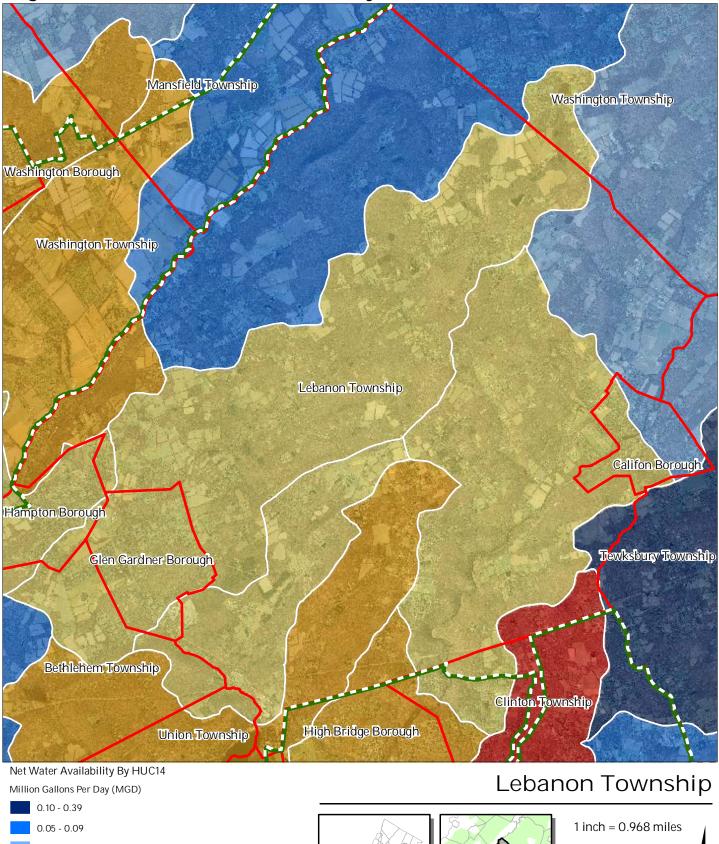

p

### Figure 12: Critical Wildlife Habitat





Critical Wildlife Habitat Preservation Area





### Figure 14: Vernal Pools



Vernal Pools + 1000ft Buffer
Preservation Area
Municipal Boundaries

Lebanon Township





### Figure 15: Preserved Lands

Highlands Transfer of Development Lands



# Figure 16: Highlands Conservation Priority Areas



#### **Conservation Priority Area**





# Lebanon Township



# Figure 17: Highlands Special Environmental Zone





Special Environmental Zones





### Figure 18: Carbonate Rock Areas



Carbonate Rock Area Preservation Area Municipal Boundaries

# Lebanon Township





### Figure 19: Lake Management Area



Lakes & Ponds Lake Management Area Preservation Area Municipal Boundaries

# Lebanon Township





### Figure 20: Net Water Availability













### Figure 21: Prime Ground Water Recharge Areas





Prime Groundwater Recharge Areas Preservation Area

Municipal Boundaries





### Figure 22: HUC 14s on NJDEP Impaired Waters List



#### Impaired Waters Overall Assessment by HUC14 Subwatershed



Municipal Boundaries



# Lebanon Township



# Figure 23: Wellhead Protection Areas



- Public Community Wells
- Public Non-Community Wells

### Wellhead Protection Areas



5-Year Tier 12-Year Tier





# Lebanon Township



### Figure 24: Agricultural Resource Area





Lebanon Township





# Figure 25: Highlands Agricultural Priority Area



#### Agricultural Priority Area



# Lebanon Township



# Mansfield Township Washington Township Washington Borough Washington Township Lebanon Township Califon Borough Hampton Borough