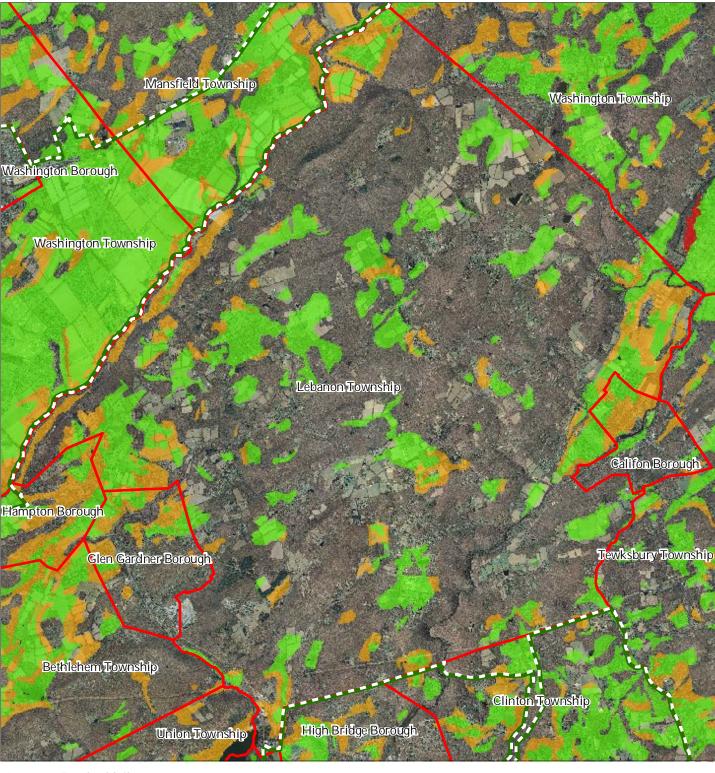

# Lebanon Township

# Mansfield Township Washington Township Washington Borough Washington Township Lebanon Township Califon Borough Hampton Borough Tewksbury Township Glen Gardner Borough Bethlehem Township **Clinton** Township High Bridge Borough Union Township