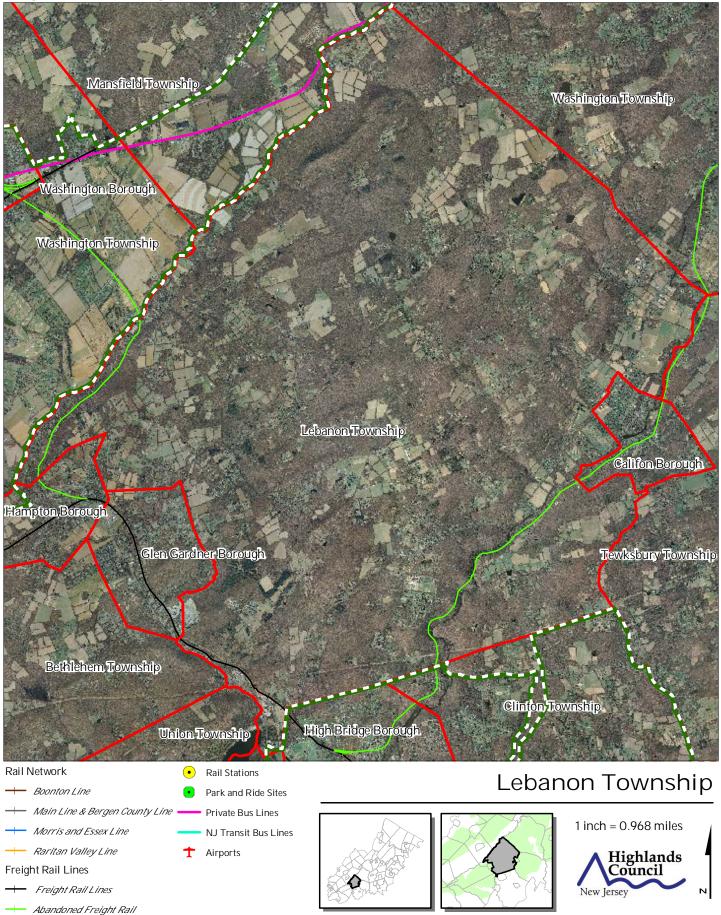

1 inch = 0.968 miles Highlands Council New Jersey

Lebanon Township

### Figure 30: Highlands Contaminated Site Inventory



#### Highlands Contaminated Site Inventory

- Tier 1 Sites
  - Tier 1 Sites (Polygons)
- Tier 2 Sites
  - Preservation Area
  - **Municipal Boundaries**





Lebanon Township

# Figure 31: Public Community Water Systems





Public Community Water Systems Preservation Area

Municipal Boundaries





Lebanon Township

### Figure 32: Highlands Domestic Sewerage Facilities



#### Highlands Domestic Sewerage Facilities





# Lebanon Township



### Figure 33: Highlands Roadway Network



- Interstate Highways
- U.S. Routes
- *—— State Routes* 
  - *County Routes*
  - Local Routes

Preservation Area Municipal Boundaries







### Figure 34: Highlands Transit Network



December 2011