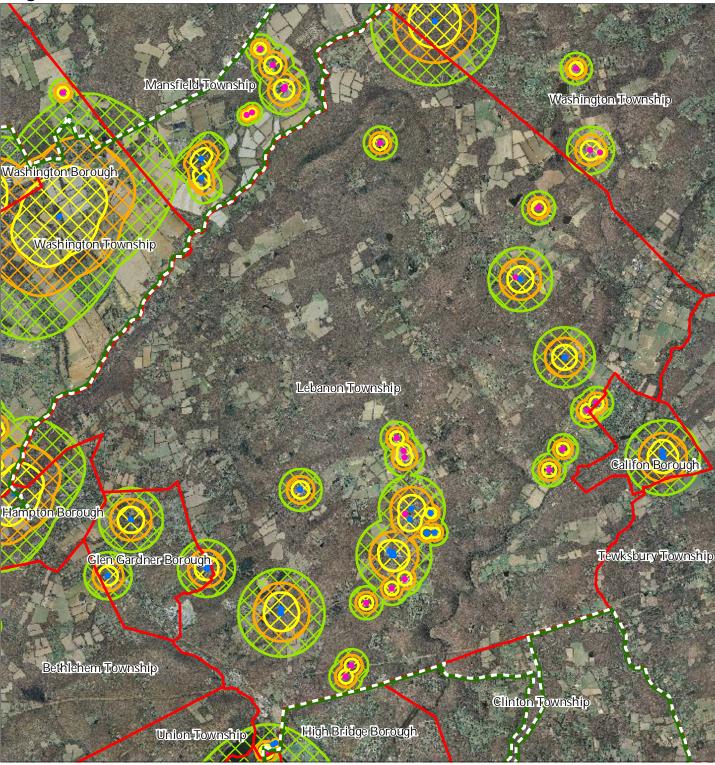

### Figure 22: HUC 14s on NJDEP Impaired Waters List

#### Impaired Waters Overall Assessment by HUC14 Subwatershed

Municipal Boundaries