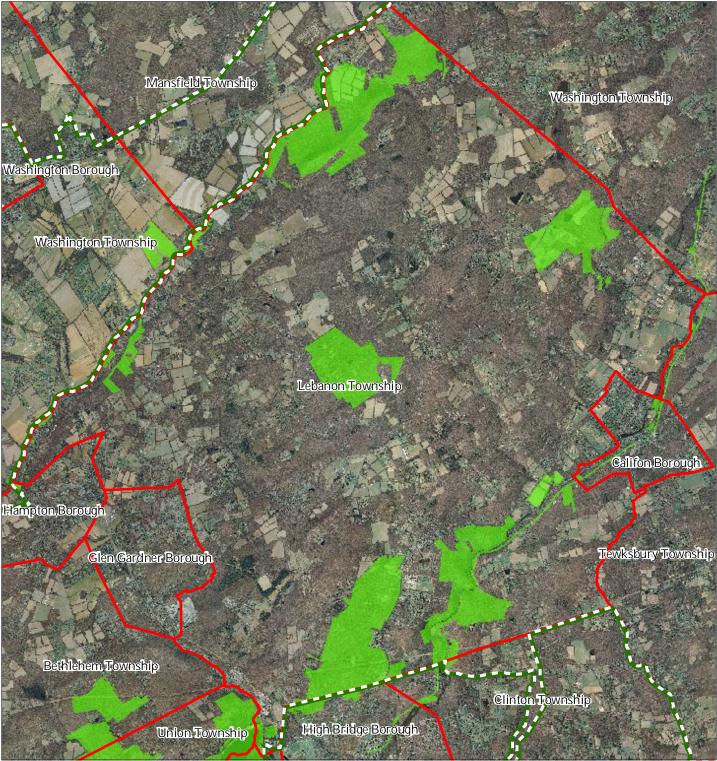

### Figure 29: Baseline Scenic Resources Inventory

**Municipal Boundaries** 

### 1 inch = 0.968 miles Highlands Council New Jersey

Lebanon Township