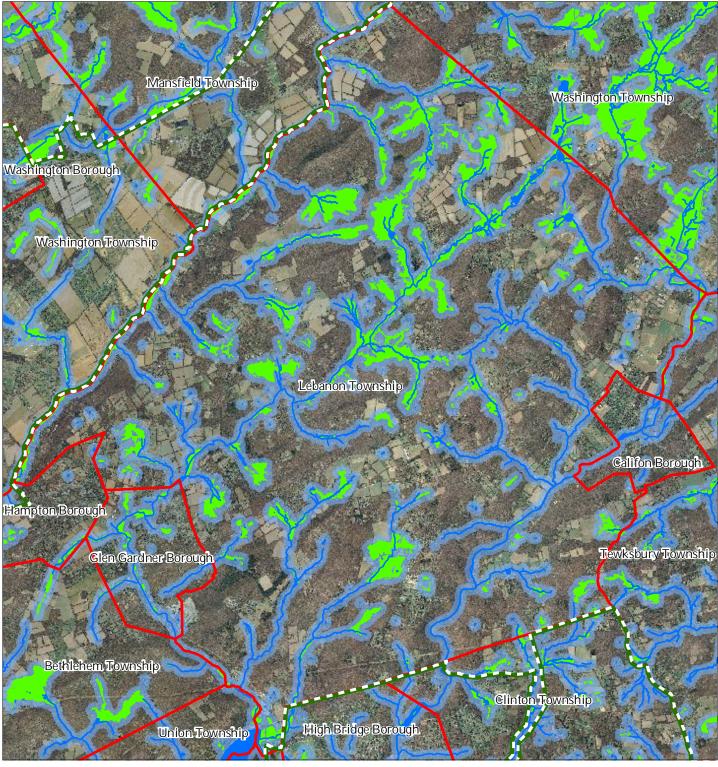

### Figure 7: Highlands Open Waters

- Streams
- Wetlands
- Lakes & Ponds
- Preservation Area
- Municipal Boundaries

Lebanon Township