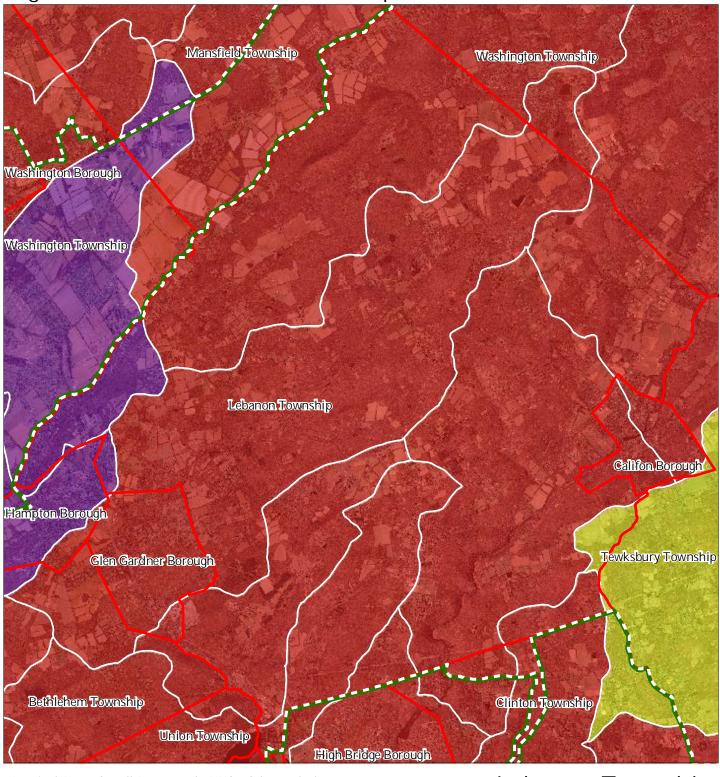

### Figure 22: HUC 14s on NJDEP Impaired Waters List

#### Impaired Waters Overall Assessment by HUC14 Subwatershed

Municipal Boundaries