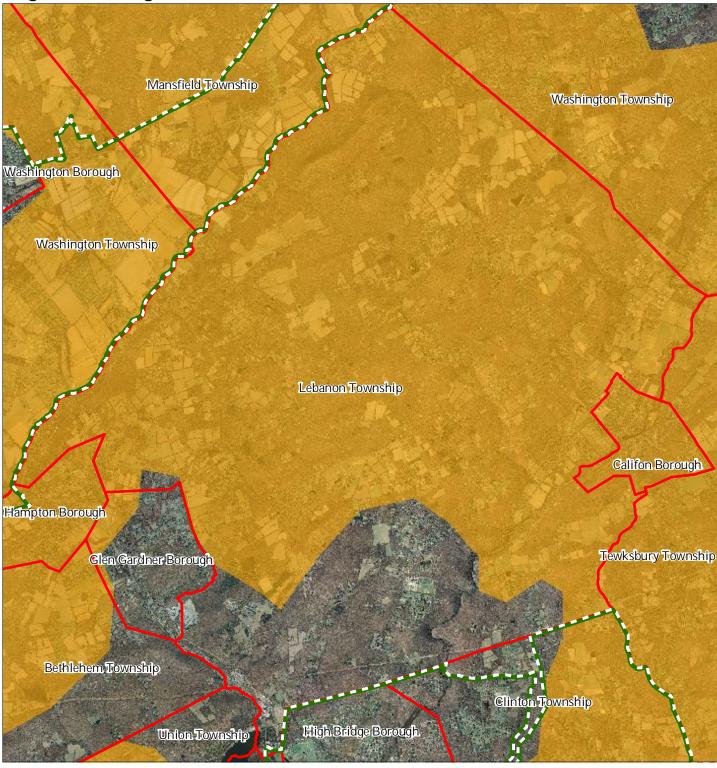

Carbonate Rock Area Preservation Area Municipal Boundaries

# Lebanon Township





### Figure 19: Lake Management Area



Lakes & Ponds Lake Management Area Preservation Area Municipal Boundaries

# Lebanon Township





### Figure 20: Net Water Availability













### Figure 21: Prime Ground Water Recharge Areas





Prime Groundwater Recharge Areas Preservation Area

Municipal Boundaries





### Figure 22: HUC 14s on NJDEP Impaired Waters List



#### Impaired Waters Overall Assessment by HUC14 Subwatershed



Municipal Boundaries



# Lebanon Township



# Figure 23: Wellhead Protection Areas



- Public Community Wells
- Public Non-Community Wells

### Wellhead Protection Areas



5-Year Tier 12-Year Tier





# Lebanon Township



### Figure 24: Agricultural Resource Area





Lebanon Township





# Figure 25: Highlands Agricultural Priority Area



#### Agricultural Priority Area



# Lebanon Township



# Mansfield Township Washington Township Washington Borough Washington Township Lebanon Township Califon Borough Hampton Borough Tewksbury Township Glen Gardner Borough Bethlehem Township **Clinton** Township High Bridge Borough Union Township

### Figure 26: Preserved Farms, SADC Easements, All Agricultural Uses

#### SADC Easements



SADC Final

Preserved Farmland

Agriculture Uses

Preservation Area Municipal Boundaries

Municipal







Lebanon Township

### Figure 27: Important Farmland Soils



#### Important Farmland Soils

Municipal Boundaries

### Prime Farmland Farmland of Local Importance Farmland of Statewide Importance Farmland of Unique Impo