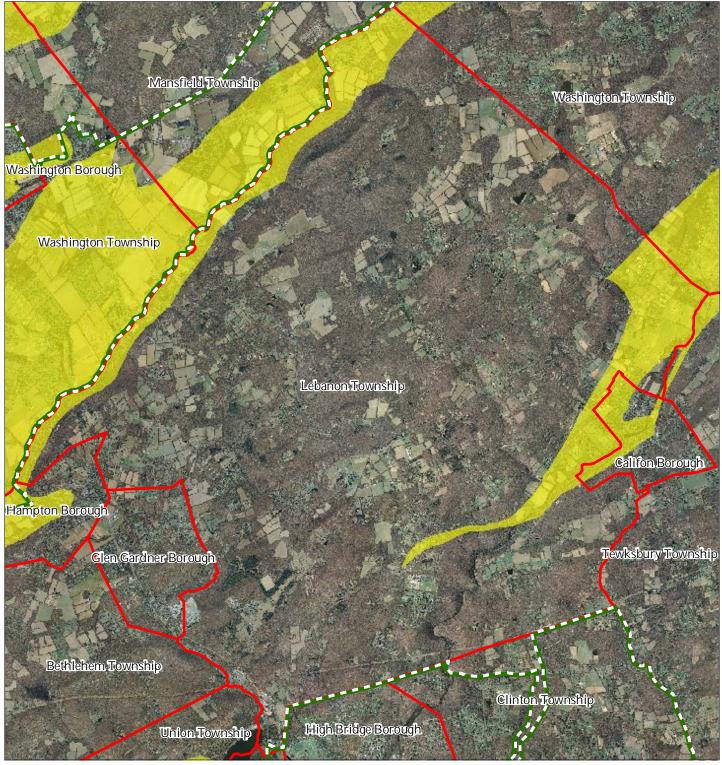

### Figure 2: Land Use Capability Map Zones

### Figure 3: HUC 14 Boundaries

HUC 14 Subwatersheds
Stream Centerlines

Preservation Area

Municipal Boundaries