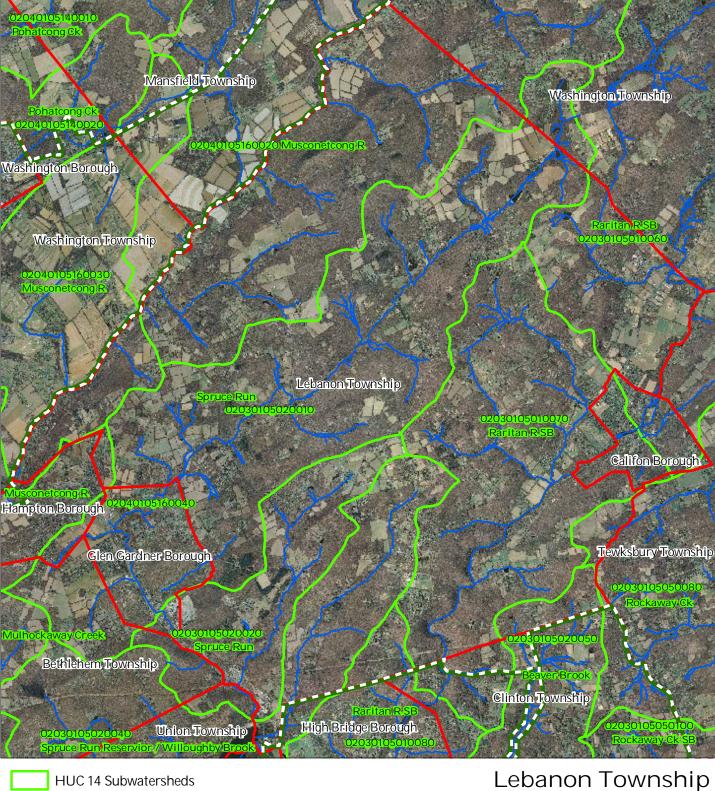

### Figure 3: HUC 14 Boundaries

HUC 14 Subwatersheds
Stream Centerlines

Preservation Area

Municipal Boundaries