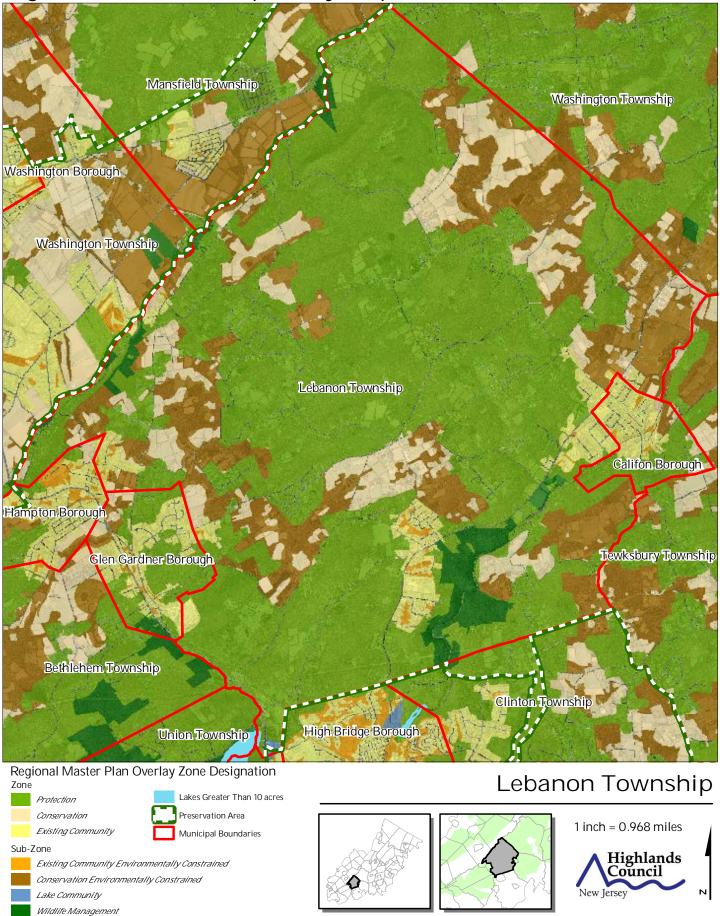

### Figure 1: Preservation Area



# Lebanon Township







### Figure 2: Land Use Capability Map Zones



### Figure 3: HUC 14 Boundaries



HUC 14 Subwatersheds
Stream Centerlines

Preservation Area

Municipal Boundaries







### Figure 4: Forest Resource Area

Preservation Area

**Municipal Boundaries** 



# Lebanon Township





### Figure 5: Total Forest Area



Forested Areas
Preservation Area
Municipal Boundaries

Lebanon Township





### Figure 6: Forest Subwatersheds



#### Forest Integrity by HUC14 Subwatershed



# Lebanon Township



### Figure 7: Highlands Open Waters





- Streams
- Wetlands
- Lakes & Ponds
- Preservation Area
- Municipal Boundaries







Lebanon Township

# Figure 8: Highlands Riparian Areas



Riparian Area Preservation Area Municipal Boundaries Lebanon Township





### Figure 9: Watershed Values



#### Watershed Values by HUC14 Subwatershed







Le