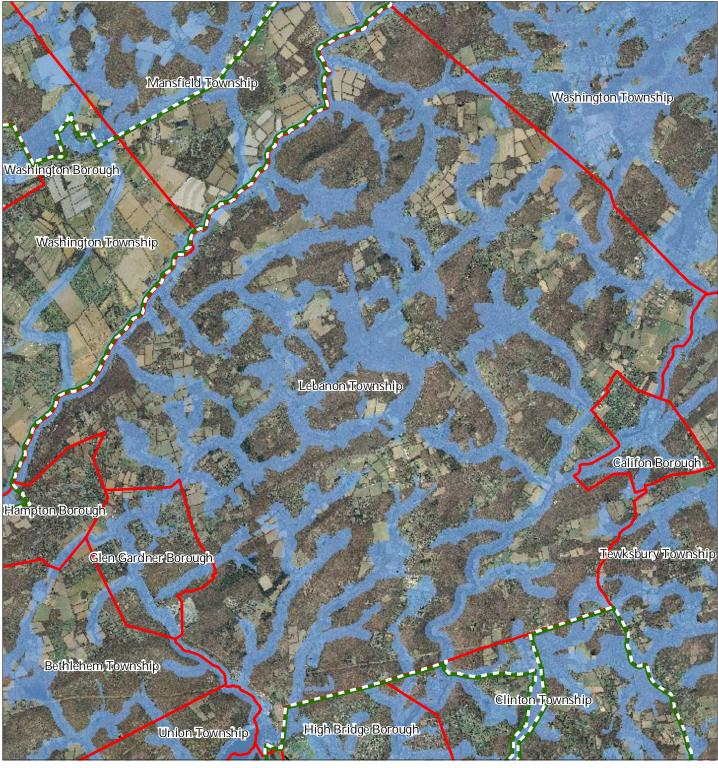

### Figure 5: Total Forest Area

Forested Areas
Preservation Area
Municipal Boundaries

Lebanon Township