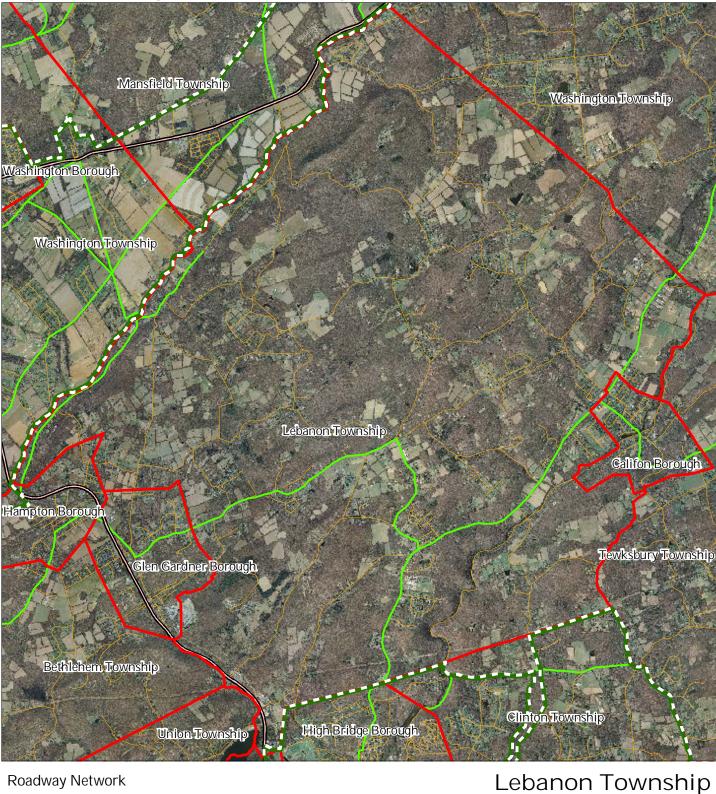

### Figure 33: Highlands Roadway Network

- Interstate Highways
- U.S. Routes
- *—— State Routes* 
  - *County Routes*
  - Local Routes

Preservation Area Municipal Boundaries

# Lebanon Township