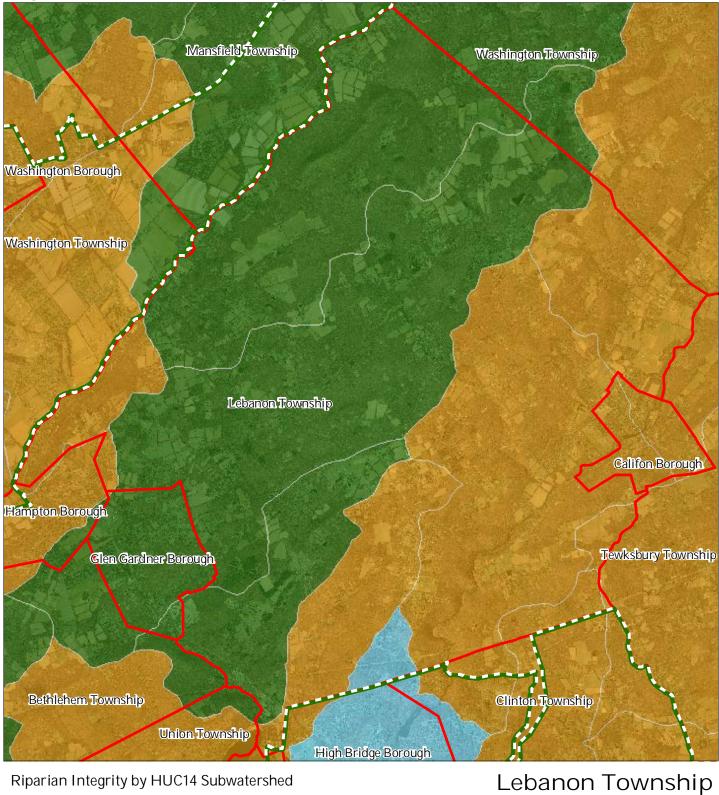

### Figure 10: Riparian Integrity

#### Riparian Integrity by HUC14 Subwatershed