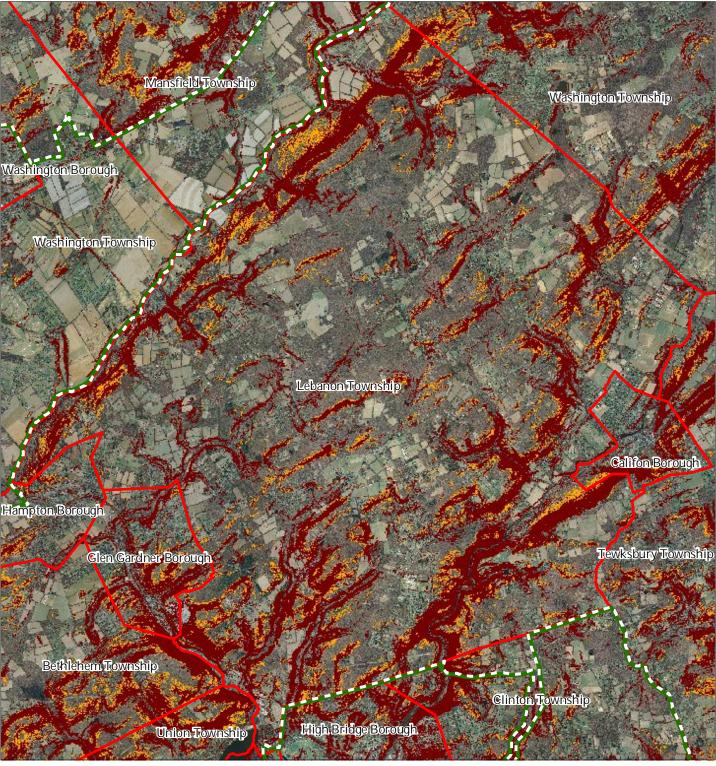

### Figure 10: Riparian Integrity

#### Riparian Integrity by HUC14 Subwatershed