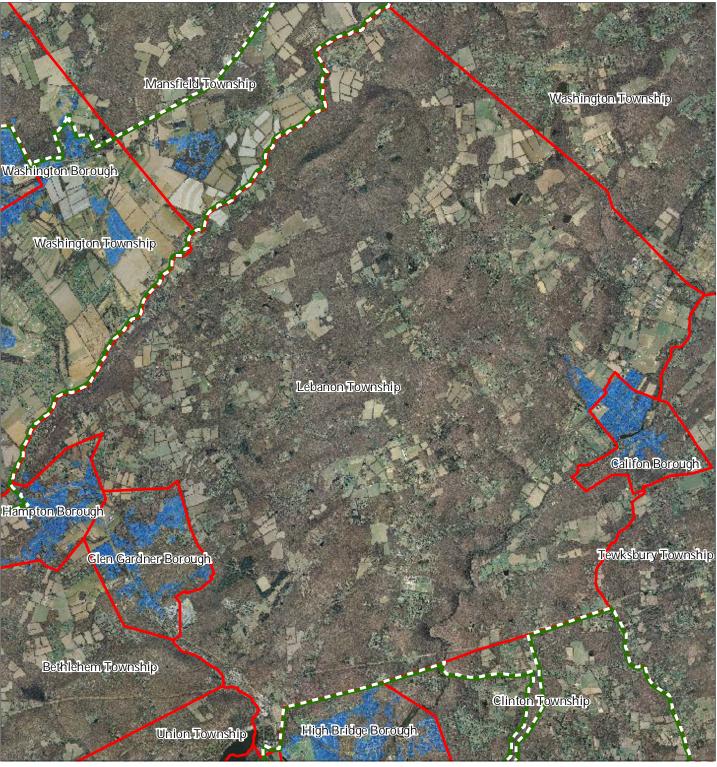

# Mansfield Township Washington Township Washington Borough Washington Township Lebanon Township Califon Borough Hampton Borough Tewksbury Township Glen Gardner Borough Bethlehem Township **Clinton** Township High Bridge Borough Union Township