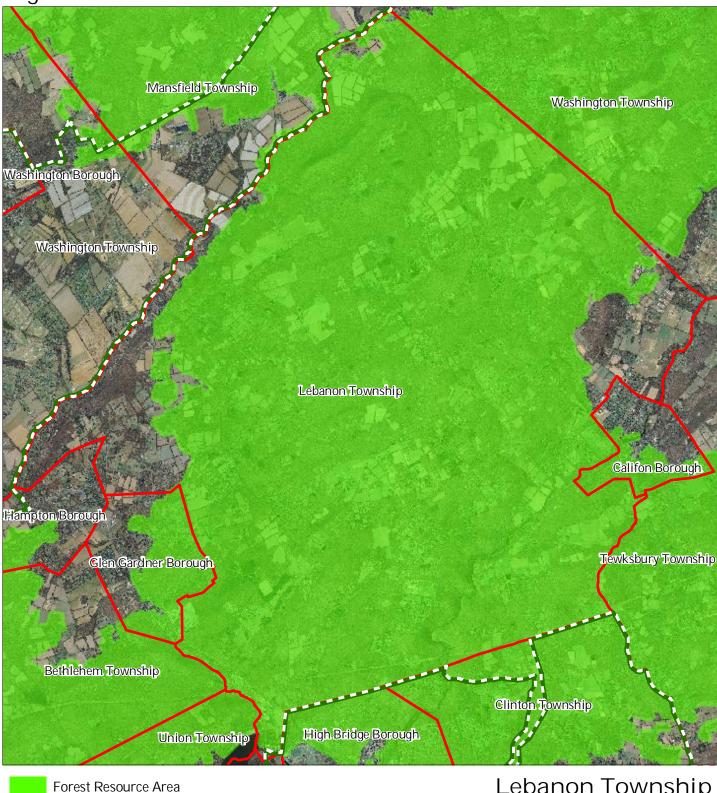

### Figure 4: Forest Resource Area

Preservation Area

**Municipal Boundaries** 

# Lebanon Township