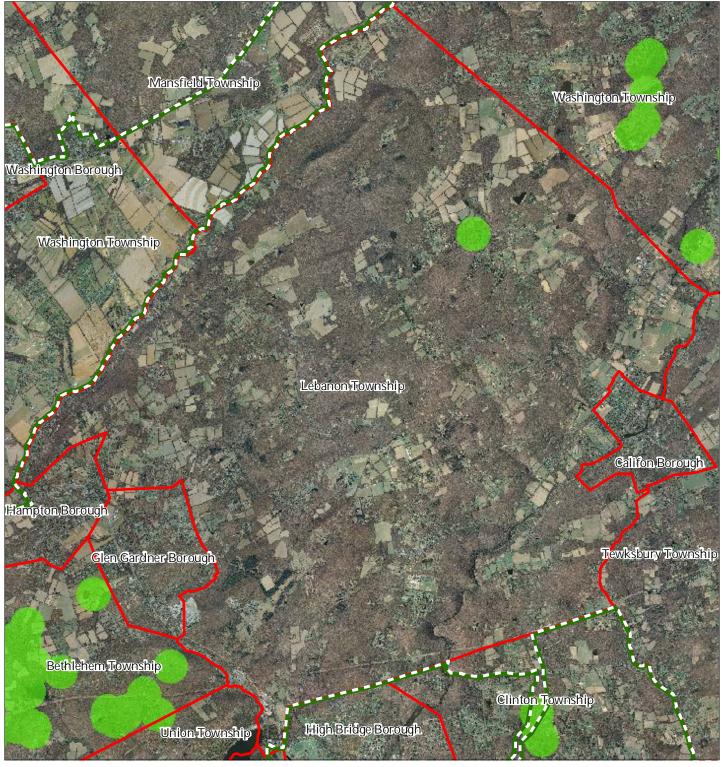

# Mansfield Township Washington Township Washington Borough Washington Township Lebanon Township Califon Borough Hampton Borough Tewksbury Township Glen Gardner Borough Bethlehem Township **Clinton** Township High Bridge Borough Union Township