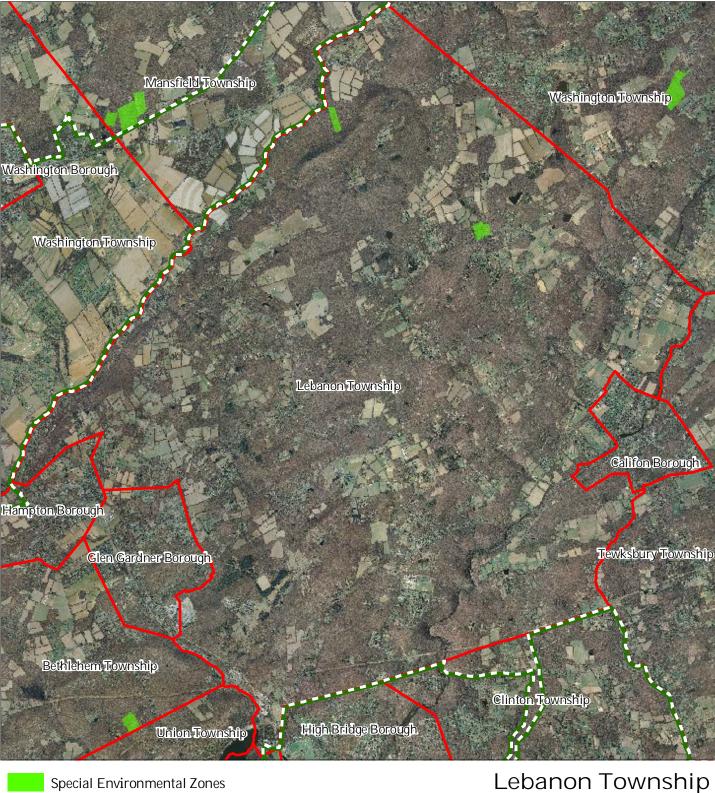

# Figure 17: Highlands Special Environmental Zone

Special Environmental Zones

# Lebanon Township