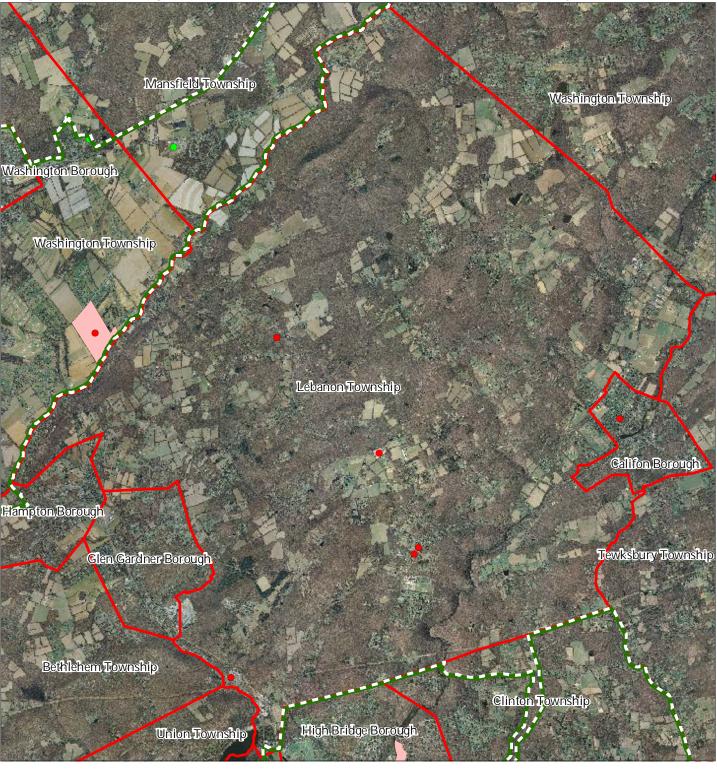

# Mansfield Township Washington Township Washington Borough Washington Township Lebanon Township Califon Borough Hampton Borough Tewksbury Township Glen Gardner Borough Bethlehem Township **Clinton** Township High Bridge Borough Union Township