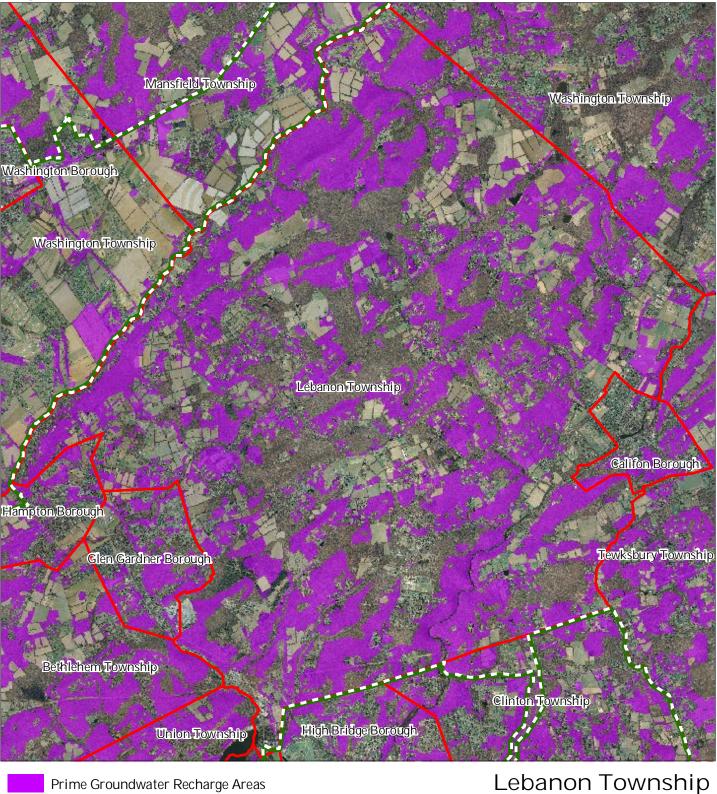

### Figure 21: Prime Ground Water Recharge Areas

Prime Groundwater Recharge Areas Preservation Area

Municipal Boundaries