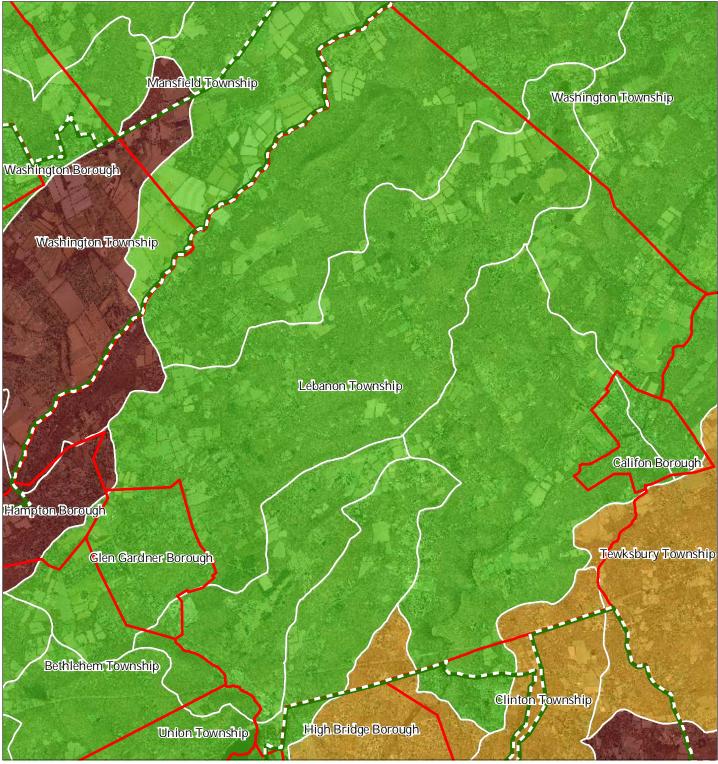

### Figure 1: Preservation Area



# Lebanon Township







### Figure 2: Land Use Capability Map Zones



### Figure 3: HUC 14 Boundaries



HUC 14 Subwatersheds
Stream Centerlines

Preservation Area

Municipal Boundaries







### Figure 4: Forest Resource Area

Preservation Area

**Municipal Boundaries** 



# Lebanon Township





### Figure 5: Total Forest Area



Forested Areas
Preservation Area
Municipal Boundaries

Lebanon Township





### Figure 6: Forest Subwatersheds



#### Forest Integrity by HUC14 Subwatershed



# Lebanon Township



### Figure 7: Highlands Open Waters





- Streams
- Wetlands
- Lakes & Ponds
- Preservation Area
- Municipal Boundaries







Lebanon Township

# Figure 8: Highlands Riparian Areas



Riparian Area Preservation Area Municipal Boundaries Lebanon Township





### Figure 9: Watershed Values



#### Watershed Values by HUC14 Subwatershed







Lebanon Township

### Figure 10: Riparian Integrity



#### Riparian Integrity by HUC14 Subwatershed





# 1 inch = 0.968 miles Highlands Council New Jersey

### Figure 11: Steep Slopes Protection Areas



#### Steep Slopes







Lebanon Township

### Figure 12: Critical Wildlife Habitat





Critical Wildlife Habitat Preservation Area





### Figure 14: Vernal Pools



Vernal