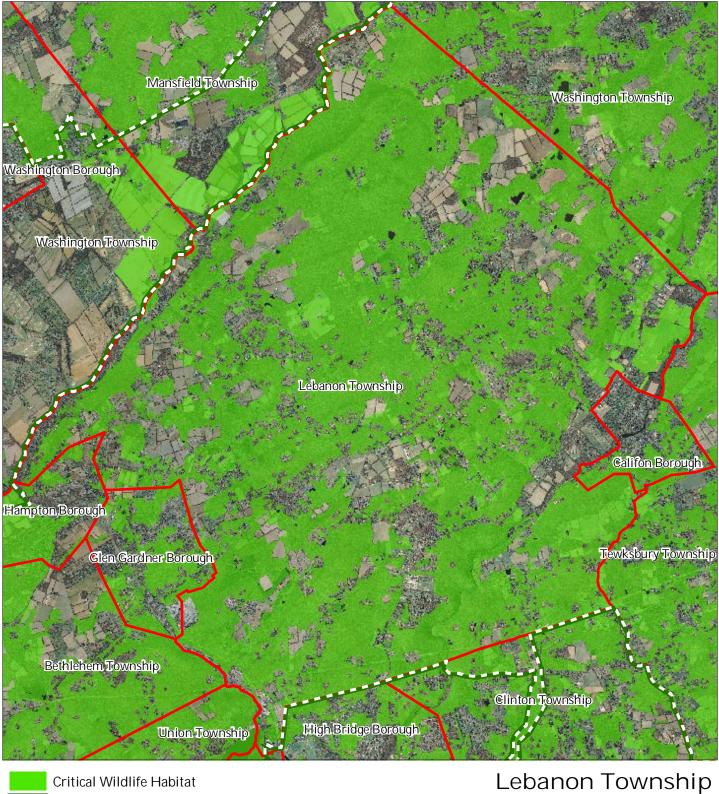

### Figure 12: Critical Wildlife Habitat

Critical Wildlife Habitat Preservation Area