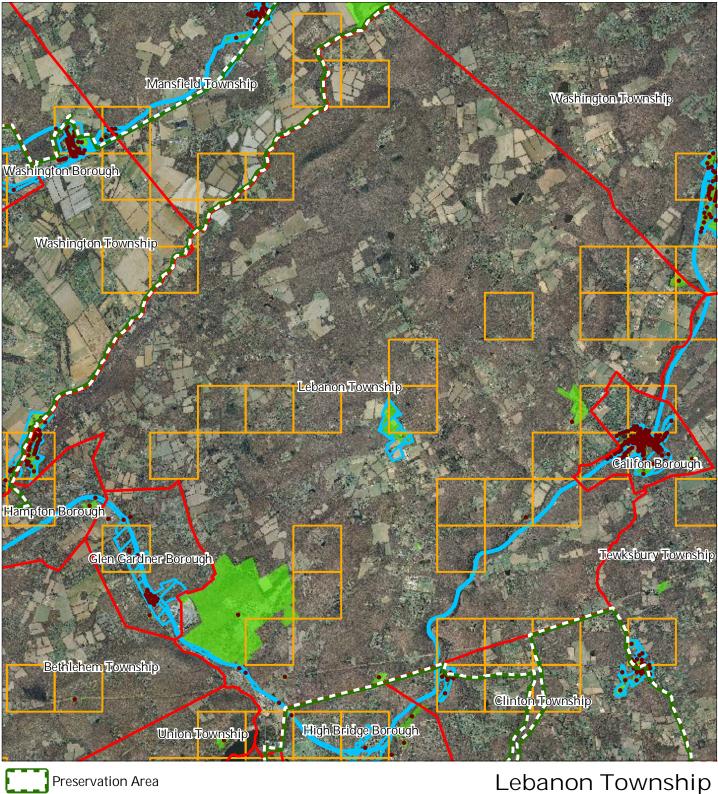

ownship



# Mansfield Township Washington Township Washington Borough Washington Township Lebanon Township Califon Borough Hampton Borough Tewksbury Township Glen Gardner Borough Bethlehem Township **Clinton** Township High Bridge Borough Union Township

### Figure 26: Preserved Farms, SADC Easements, All Agricultural Uses

#### SADC Easements



SADC Final

Preserved Farmland

Agriculture Uses

Preservation Area Municipal Boundaries

Municipal







Lebanon Township

### Figure 27: Important Farmland Soils



#### Important Farmland Soils

Municipal Boundaries

### Prime Farmland Farmland of Local Importance Farmland of Statewide Importance Farmland of Unique Importance Preservation Area



# Lebanon Township



### Figure 28: Historic, Cultural, and Archaeological Resources Inventory





Historic Property Points Historic Property Polygons





### Figure 29: Baseline Scenic Resources Inventory





**Municipal Boundaries** 



### 1 inch = 0.968 miles Highlands Council New Jersey

Lebanon Township

### Figure 30: Highlands Contaminated Site Inventory



#### Highlands Contaminated Site Inventory

- Tier 1 Sites
  - Tier 1 Sites (Polygons)
- Tier 2 Sites
  - Preservation Area
  - **Municipal Boundaries**





Lebanon Township

# Figure 31: Public Community Water Systems





Public Community Water Systems Preservation Area

Municipal Boundaries





Lebanon Township

### Figure 32: Highlands Domestic Sewerage Facilities



#### Highlands Domestic Sewerage Facilities





# Lebanon Township



### Figure 33: Highlands Roadway Network



- Interstate Highways
- U.S. Route