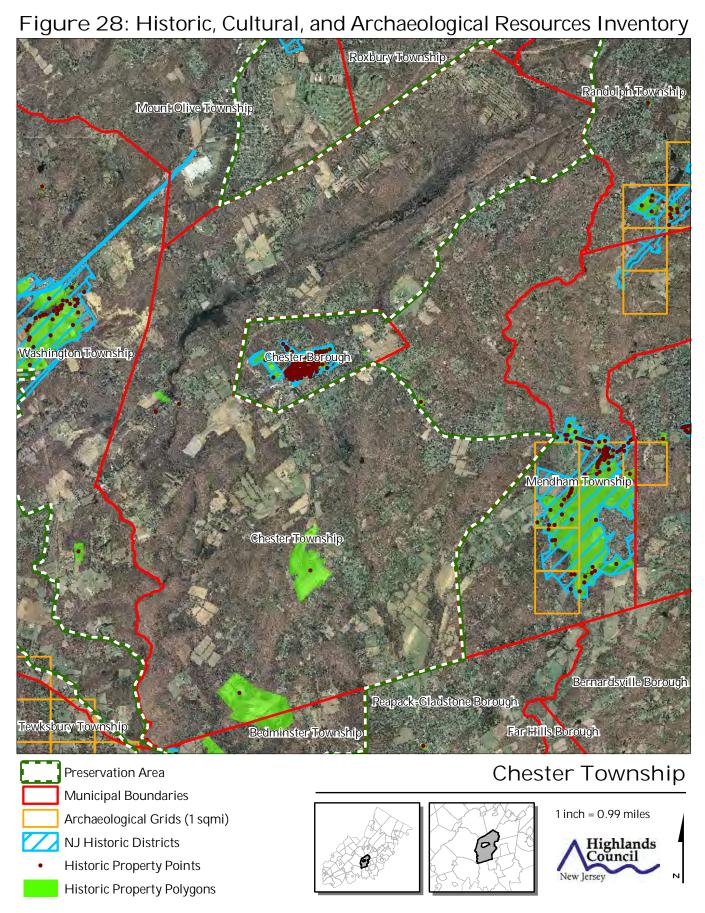

n Area Municipal Boundaries Highlands Council

Figure 3: HUC 14 Boundaries

















Figure 11: Steep Slope Protection Areas





Figure 13: Significant Natural Areas

Figure 14: Vernal Pools Roxbury Township Randolph Township Mount Olive Township **Washington Township** Chester Borough Mendham Township Chester Township Bernardsville Borough Peapack-Gladstone Borough Tewksbury Township Bedminster Township Far Hills Borough Chester Township Vernal Pools + 1000ft Buffer Preservation Area 1 inch = 0.99 milesMunicipal Boundaries Highlands Council







Figure 16: Highlands Conservation Priority Areas







Figure 21: Prime Ground Water Recharge Areas



01/2013



Figure 23: Wellhead Protection Areas



Figure 24: Agricultural Resource Area







Figure 27: Important Farmland Soils





Figure 29: Baseline Scenic Resources Inventory







Figure 32: Highlands Domestic Sewerage Facilities

Existing Area Served Preservation Area Municipal Boundaries







Figure 34: Highlands Transit Network