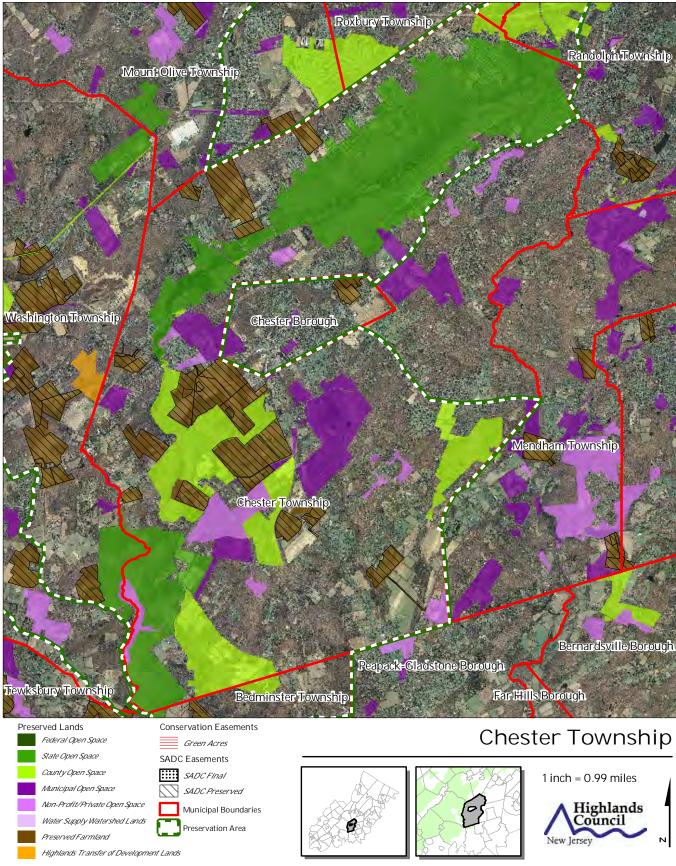

er Borough Mendham Township Chester Township Bernardsville Borough Peapack=Gladstone Borough Bedminster Township Tewksbury Township Far Hills Borough Chester Township **HUC 14 Subwatersheds** Stream Centerlines 1 inch = 0.99 milesPreservation Area Municipal Boundaries Highlands Council

Figure 3: HUC 14 Boundaries

















Figure 11: Steep Slope Protection Areas





Figure 13: Significant Natural Areas

Figure 14: Vernal Pools Roxbury Township Randolph Township Mount Olive Township **Washington Township** Chester Borough Mendham Township Chester Township Bernardsville Borough Peapack-Gladstone Borough Tewksbury Township Bedminster Township Far Hills Borough Chester Township Vernal Pools + 1000ft Buffer Preservation Area 1 inch = 0.99 milesMunicipal Boundaries Highlands Council







Figure 16: Highlands Conservation Priority Areas







Figure 21: Prime Ground Water Recharge Areas



01/2013



Figure 23: Wellhead Protection Areas



Figure 24: Agricultural Resource Area







Figure 27: Important Farmland Soils





Figure 29: Baseline Scenic Resources Inventory







Figure 32: Highlands Domestic Sewerage Facilities

Existing Area Served Preservation Area Municipal Boundaries







Figure 34: Highlands Transit Network