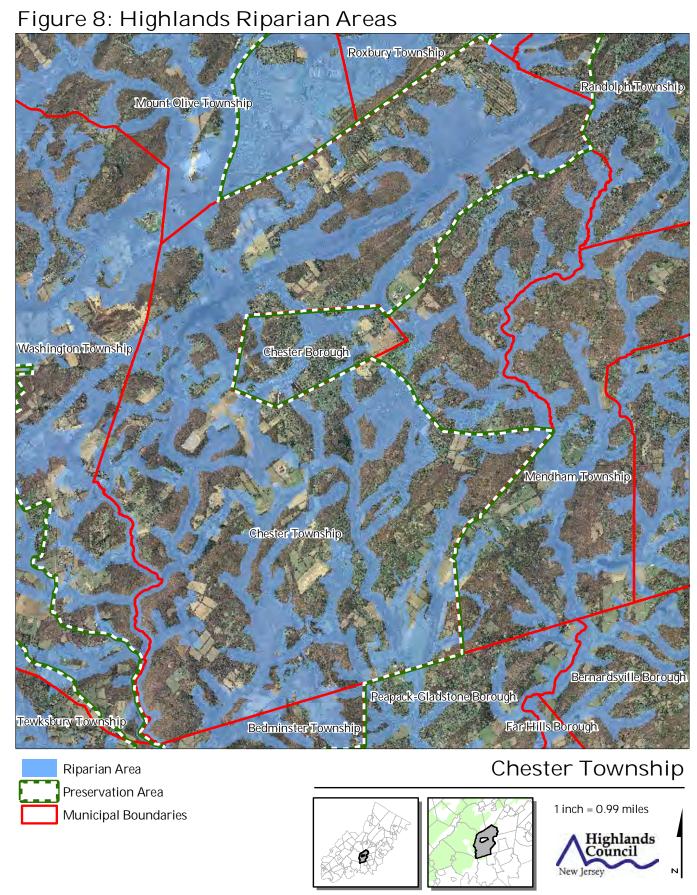

Figure 1: Preservation Area





Roxbury Township Randolph Township Mount Olive Township Washington Township Chester Borough Mendham Township Chester Township Bernardsville Borough Peapack=Gladstone Borough Bedminster Township Tewksbury Township Far Hills Borough Chester Township **HUC 14 Subwatersheds** Stream Centerlines 1 inch = 0.99 milesPreservation Area Municipal Boundaries Highlands Council

Figure 3: HUC 14 Boundaries

















Figure 11: Steep Slope Protection Areas





Figure 13: Significant Natural Areas

Figure 14: Vernal Pools Roxbury Township Randolph Township Mount Olive Township **Washington Township** Chester Borough Mendham Township Chester Township Bernardsville Borough Peapack-Gladstone Borough Tewksbury Township Bedminster Township Far Hills Borough Chester Township Vernal Pools + 1000ft Buffer Preservation Area 1 inch = 0.99 milesMunicipal Boundaries Highlands Council







Figure 16: Highlands Conservation Priority Areas







Figure 21: Prime Ground Water Recharge Areas



01/2013



Figure 23: Wellhead Protection Areas



Figure 24: Agricultural Resource Area







Figure 27: Important Farmland Soils





Figure 29: Baseline Scenic Resources Inventory







Figure 32: Highlands Domes