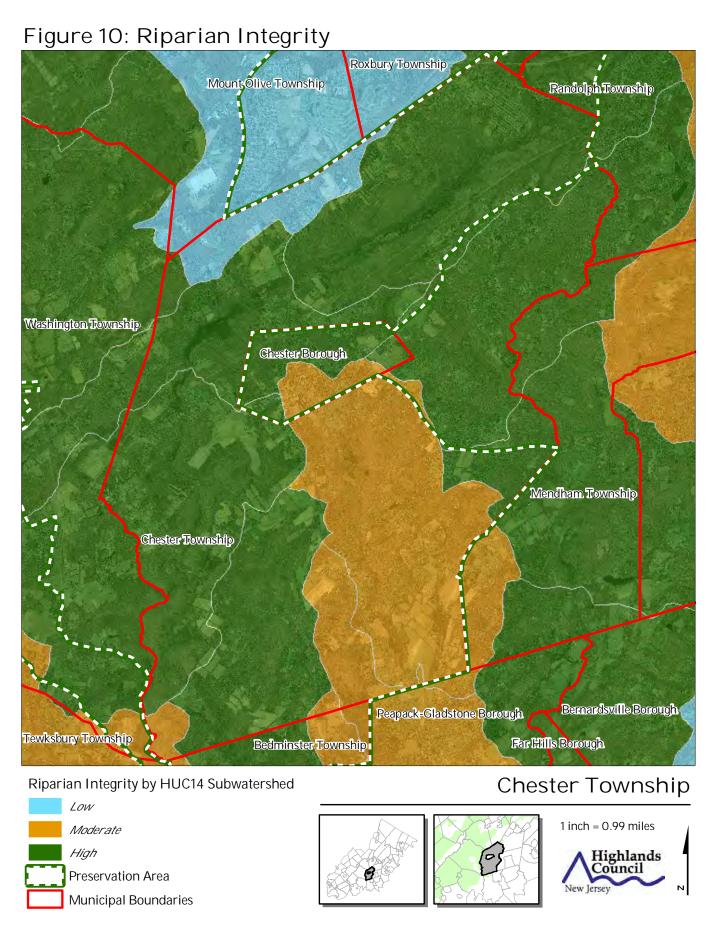

Figure 1: Preservation Area





Roxbury Township Randolph Township Mount Olive Township Washington Township Chester Borough Mendham Township Chester Township Bernardsville Borough Peapack=Gladstone Borough Bedminster Township Tewksbury Township Far Hills Borough Chester Township **HUC 14 Subwatersheds** Stream Centerlines 1 inch = 0.99 milesPreservation Area Municipal Boundaries Highlands Council

Figure 3: HUC 14 Boundaries

















Figure 11: Steep Slope Protection Areas





Figure 13: Significant Natural Areas

Figure 14: Vernal Pools Roxbury Township Randolph Township Mount Olive Township **Washington Township** Chester Borough Mendham Township Chester Township Bernardsville Borough Peapack-Gladstone Borough Tewksbury Township Bedminster Township Far Hills Borough Chester Township Vernal Pools + 1000ft Buffer Preservation Area 1 inch = 0.99 milesMunicipal Boundaries Highlands Council







Figure 16: Highlands Conservation Priority Areas







Figure 21: Prime Ground Water Recharge Areas



01/2013



Figure 23: Wellhead Protection Areas



Figure 24: Agricultural Resource Area







Figure 27: Important Farmland Soils





Figure 29: Baseline Scenic Resources Inventory







Figure 32: Highlands Domestic