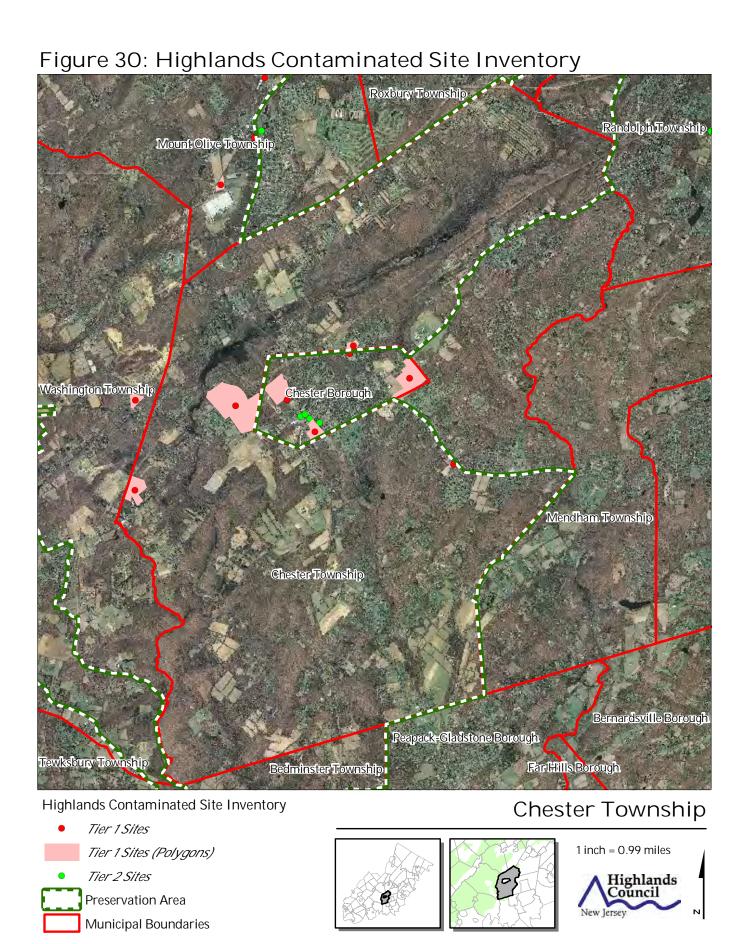

e 3: HUC 14 Boundaries

















Figure 11: Steep Slope Protection Areas





Figure 13: Significant Natural Areas

Figure 14: Vernal Pools Roxbury Township Randolph Township Mount Olive Township **Washington Township** Chester Borough Mendham Township Chester Township Bernardsville Borough Peapack-Gladstone Borough Tewksbury Township Bedminster Township Far Hills Borough Chester Township Vernal Pools + 1000ft Buffer Preservation Area 1 inch = 0.99 milesMunicipal Boundaries Highlands Council







Figure 16: Highlands Conservation Priority Areas







Figure 21: Prime Ground Water Recharge Areas



01/2013



Figure 23: Wellhead Protection Areas



Figure 24: Agricultural Resource Area







Figure 27: Important Farmland Soils





Figure 29: Baseline Scenic Resources Inventory







Figure 32: Highlands Domestic Sewerage Facilities

Existing Area Served Preservation Area Municipal Boundaries







Figure 34: Highlands Transit Network