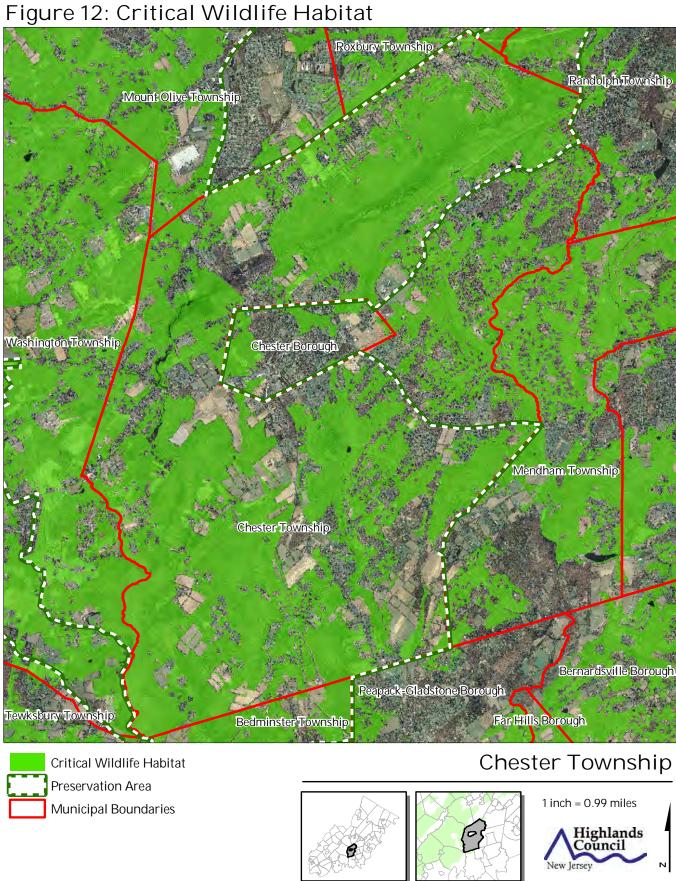

Figure 1: Preservation Area





Roxbury Township Randolph Township Mount Olive Township Washington Township Chester Borough Mendham Township Chester Township Bernardsville Borough Peapack=Gladstone Borough Bedminster Township Tewksbury Township Far Hills Borough Chester Township **HUC 14 Subwatersheds** Stream Centerlines 1 inch = 0.99 milesPreservation Area Municipal Boundaries Highlands Council

Figure 3: HUC 14 Boundaries

















Figure 11: Steep Slope Protection Areas





Figure 13: Significant Natural Areas

Figure 14: Vernal Pools Roxbury Township Randolph Township Mount Olive Township **Washington Township** Chester Borough Mendham Township Chester Township Bernardsville Borough Peapack-Gladstone Borough Tewksbury Township Bedminster Township Far Hills Borough Chester Township Vernal Pools + 1000ft Buffer Preservation Area 1 inch = 0.99 milesMunicipal Boundaries Highlands Council







Figure 16: Highlands Conservation Priority Areas







Figure 21: Prime Ground Water Recharge Areas



01/2013



Figure 23: Wellhead Protection Areas



Figure 24: Agricultural Resource Area







Figure 27: Important Farmland Soils





Figure 29: Baseline Scenic Resources Inventory







Figure 32: Highlands Domestic Sewerage Facilities

Existing Area Served Pre