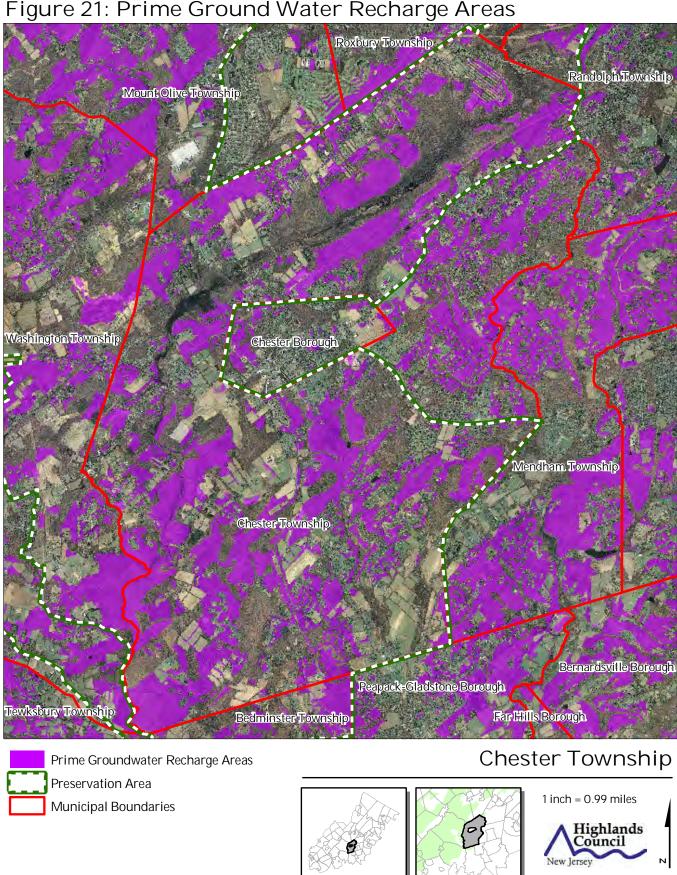

Figure 16: Highlands Conservation Priority Areas

Figure 21: Prime Ground Water Recharge Areas

01/2013

Figure 23: Wellhead Protection Areas

Figure 24: Agricultural Resource Area

Figure 27: Important Farmland Soils