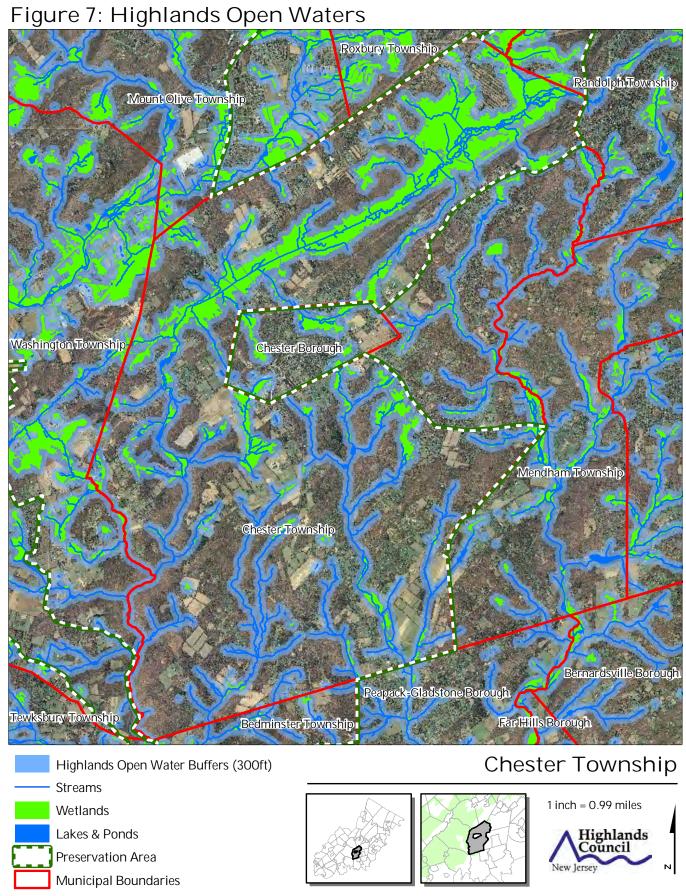

Figure 1: Preservation Area





Roxbury Township Randolph Township Mount Olive Township Washington Township Chester Borough Mendham Township Chester Township Bernardsville Borough Peapack=Gladstone Borough Bedminster Township Tewksbury Township Far Hills Borough Chester Township **HUC 14 Subwatersheds** Stream Centerlines 1 inch = 0.99 milesPreservation Area Municipal Boundaries Highlands Council

Figure 3: HUC 14 Boundaries

















Figure 11: Steep Slope Protection Areas





Figure 13: Significant Natural Areas

Figure 14: Vernal Pools Roxbury Township Randolph Township Mount Olive Township **Washington Township** Chester Borough Mendham Township Chester Township Bernardsville Borough Peapack-Gladstone Borough Tewksbury Township Bedminster Township Far Hills Borough Chester Township Vernal Pools + 1000ft Buffer Preservation Area 1 inch = 0.99 milesMunicipal Boundaries Highlands Council







Figure 16: Highlands Conservation Priority Areas







Figure 21: Prime Ground Water Recharge Areas



01/2013



Figure 23: Wellhead Protection Areas



Figure 24: Agricultural Resource Area







Figure 27: Important Farmland Soils





Figure 29: Baseline Scenic Resources Inventory







Figure 32: Highlands Dom