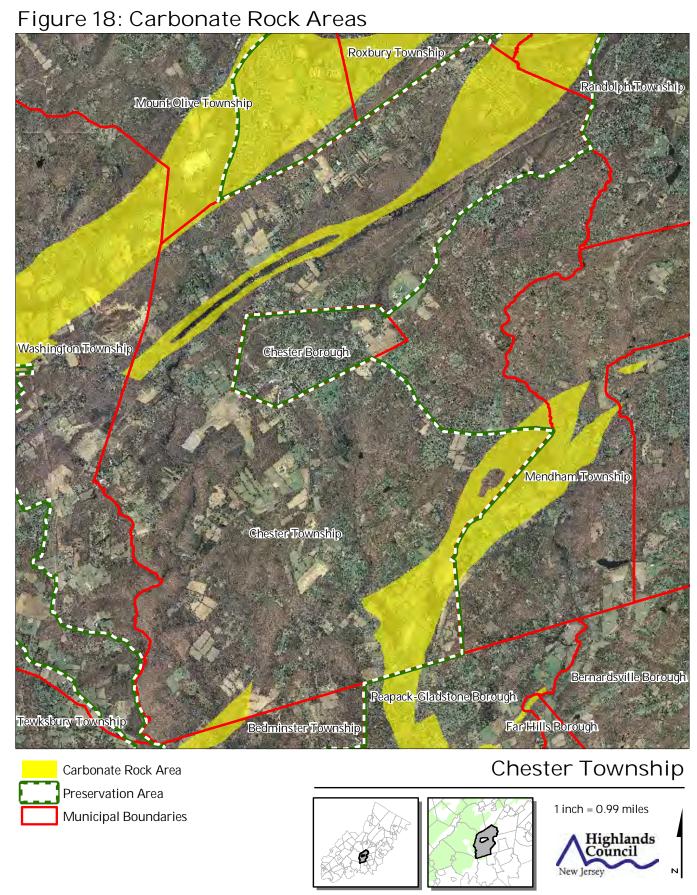

ille Borough Peapack=Gladstone Borough Bedminster Township Tewksbury Township Far Hills Borough Chester Township **HUC 14 Subwatersheds** Stream Centerlines 1 inch = 0.99 milesPreservation Area Municipal Boundaries Highlands Council

Figure 3: HUC 14 Boundaries

















Figure 11: Steep Slope Protection Areas





Figure 13: Significant Natural Areas

Figure 14: Vernal Pools Roxbury Township Randolph Township Mount Olive Township **Washington Township** Chester Borough Mendham Township Chester Township Bernardsville Borough Peapack-Gladstone Borough Tewksbury Township Bedminster Township Far Hills Borough Chester Township Vernal Pools + 1000ft Buffer Preservation Area 1 inch = 0.99 milesMunicipal Boundaries Highlands Council







Figure 16: Highlands Conservation Priority Areas







Figure 21: Prime Ground Water Recharge Areas



01/2013



Figure 23: Wellhead Protection Areas



Figure 24: Agricultural Resource Area







Figure 27: Important Farmland Soils





Figure 29: Baseline Scenic Resources Inventory







Figure 32: Highlands Domestic Sewerage Facilities

Existing Area Served Preservation Area Municipal Boundaries







Figure 34: Highlands Transit Network