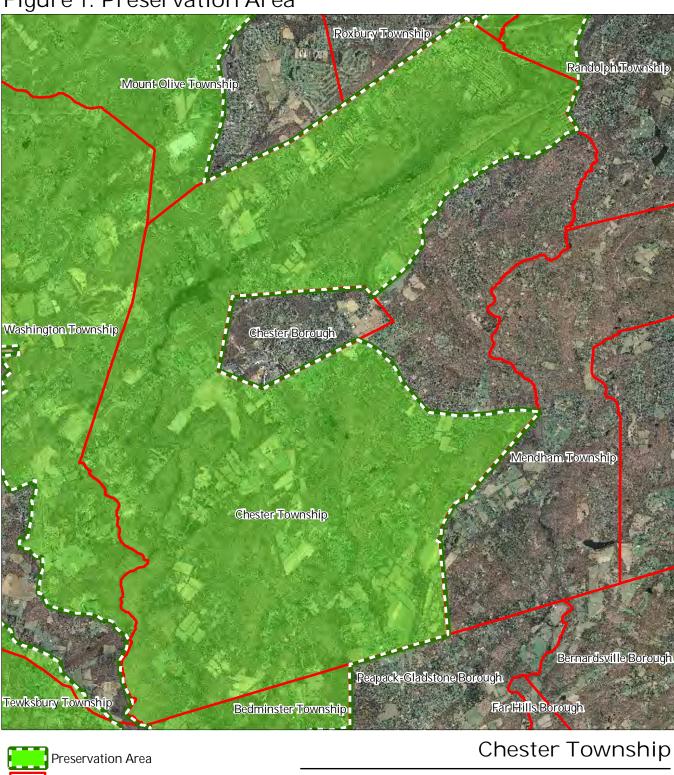

Figure 1: Preservation Area

Roxbury Township Randolph Township Mount Olive Township Washington Township Chester Borough Mendham Township Chester Township Bernardsville Borough Peapack=Gladstone Borough Bedminster Township Tewksbury Township Far Hills Borough Chester Township **HUC 14 Subwatersheds** Stream Centerlines 1 inch = 0.99 milesPreservation Area Municipal Boundaries Highlands Council