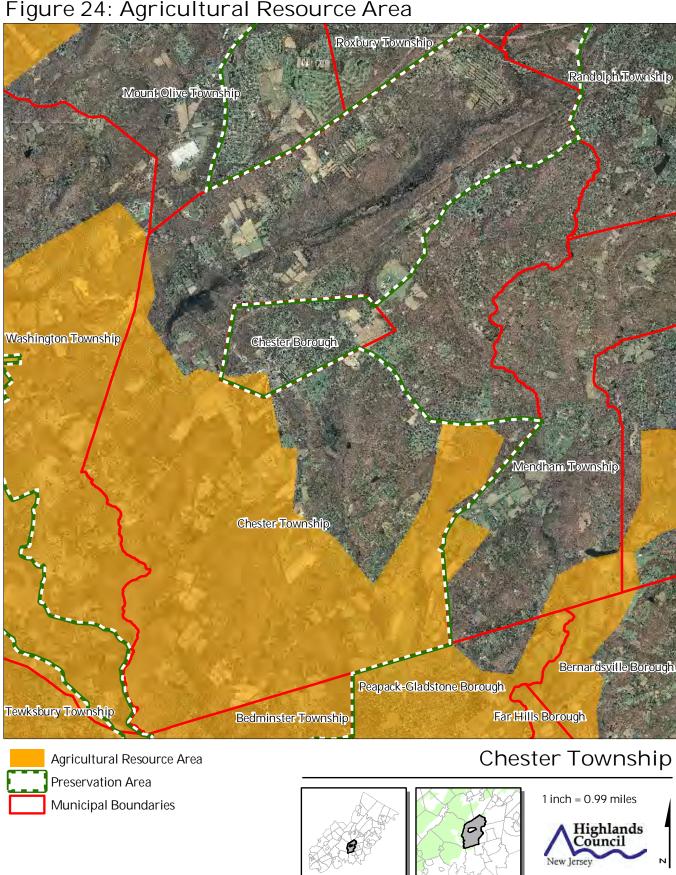

Figure 16: Highlands Conservation Priority Areas

Figure 21: Prime Ground Water Recharge Areas

01/2013

Figure 23: Wellhead Protection Areas

Figure 24: Agricultural Resource Area

Figure 27: Important Farmland Soils