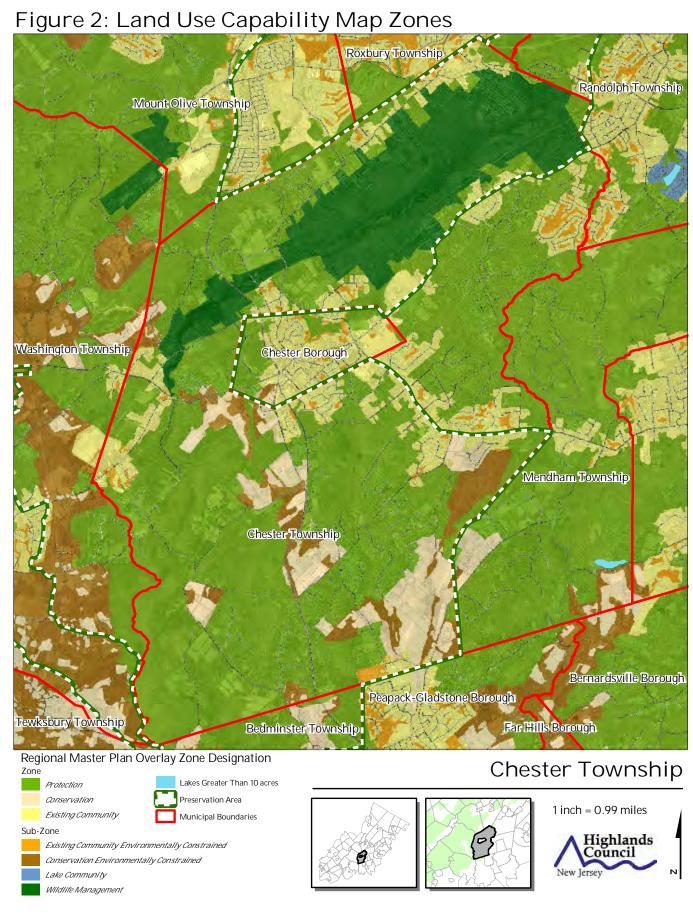

Figure 1: Preservation Area





Roxbury Township Randolph Township Mount Olive Township Washington Township Chester Borough Mendham Township Chester Township Bernardsville Borough Peapack=Gladstone Borough Bedminster Township Tewksbury Township Far Hills Borough Chester Township **HUC 14 Subwatersheds** Stream Centerlines 1 inch = 0.99 milesPreservation Area Municipal Boundaries Highlands Council

Figure 3: HUC 14 Boundaries

















Figure 11: Steep Slope Protection Areas





Figure 13: Significant Natural Areas

Figure 14: Vernal Pools Roxbury Township Randolph Township Mount Olive Township **Washington Township** Chester Borough Mendham Township Chester Township Bernardsville Borough Peapack-Gladstone Borough Tewksbury Township Bedminster Township Far Hills Borough Chester Township Vernal Pools + 1000ft Buf