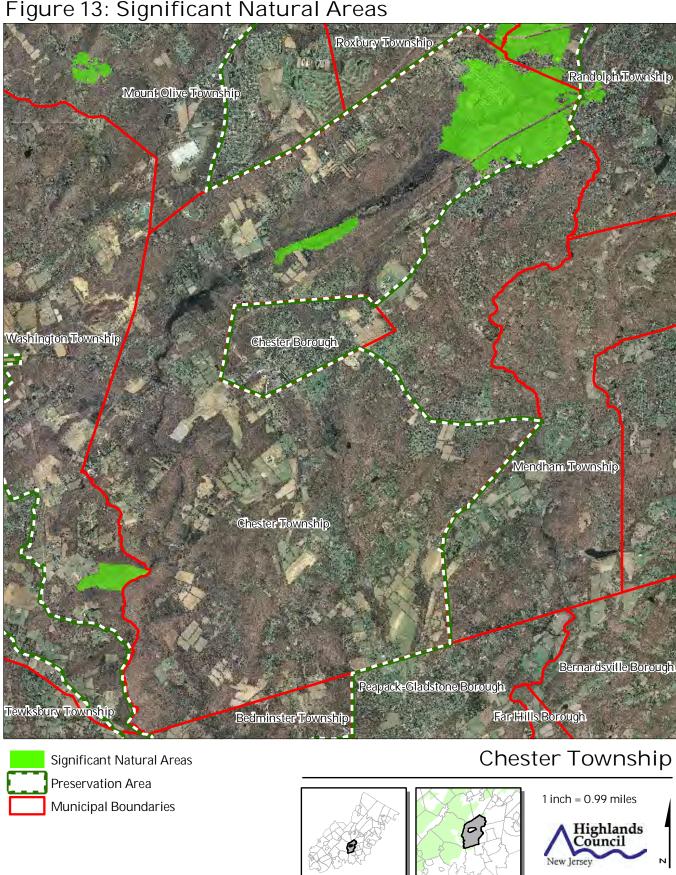

Figure 3: HUC 14 Boundaries

Figure 11: Steep Slope Protection Areas

Figure 13: Significant Natural Areas

Figure 14: Vernal Pools Roxbury Township Randolph Township Mount Olive Township **Washington Township** Chester Borough Mendham Township Chester Township Bernardsville Borough Peapack-Gladstone Borough Tewksbury Township Bedminster Township Far Hills Borough Chester Township Vernal Pools + 1000ft Buffer Preservation Area 1 inch = 0.99 milesMunicipal Boundaries Highlands Council