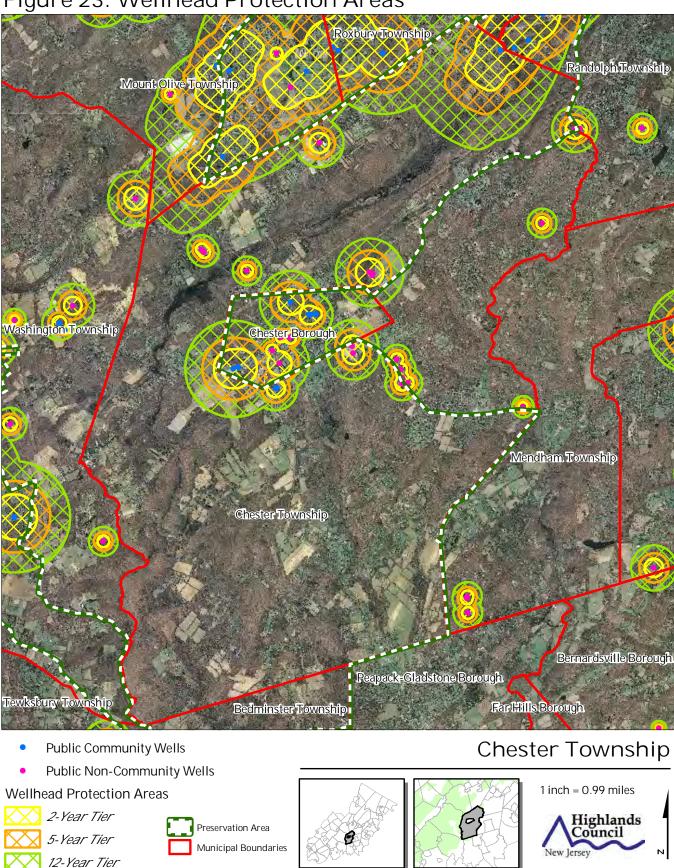

Figure 16: Highlands Conservation Priority Areas

Figure 21: Prime Ground Water Recharge Areas

01/2013

Figure 23: Wellhead Protection Areas

Figure 24: Agricultural Resource Area

Figure 27: Important Farmland Soils