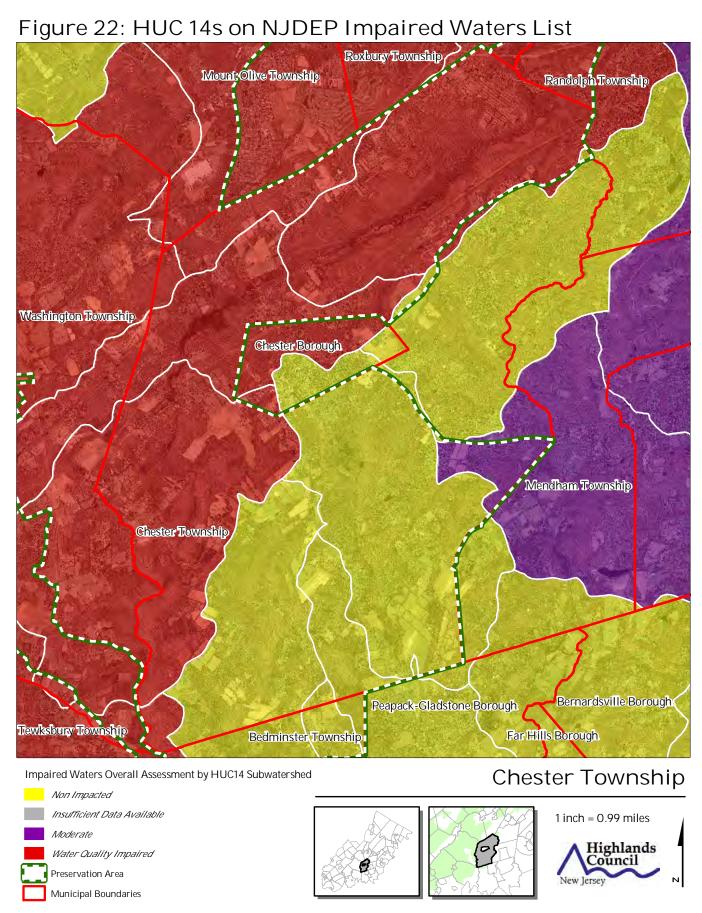

wnship Tewksbury Township Far Hills Borough Chester Township **HUC 14 Subwatersheds** Stream Centerlines 1 inch = 0.99 milesPreservation Area Municipal Boundaries Highlands Council

Figure 3: HUC 14 Boundaries

















Figure 11: Steep Slope Protection Areas





Figure 13: Significant Natural Areas

Figure 14: Vernal Pools Roxbury Township Randolph Township Mount Olive Township **Washington Township** Chester Borough Mendham Township Chester Township Bernardsville Borough Peapack-Gladstone Borough Tewksbury Township Bedminster Township Far Hills Borough Chester Township Vernal Pools + 1000ft Buffer Preservation Area 1 inch = 0.99 milesMunicipal Boundaries Highlands Council







Figure 16: Highlands Conservation Priority Areas







Figure 21: Prime Ground Water Recharge Areas



01/2013



Figure 23: Wellhead Protection Areas



Figure 24: Agricultural Resource Area







Figure 27: Important Farmland Soils





Figure 29: Baseline Scenic Resources Inventory







Figure 32: Highlands Domestic Sewerage Facilities

Existing Area Served Preservation Area Municipal Boundaries







Figure 34: Highlands Transit Network