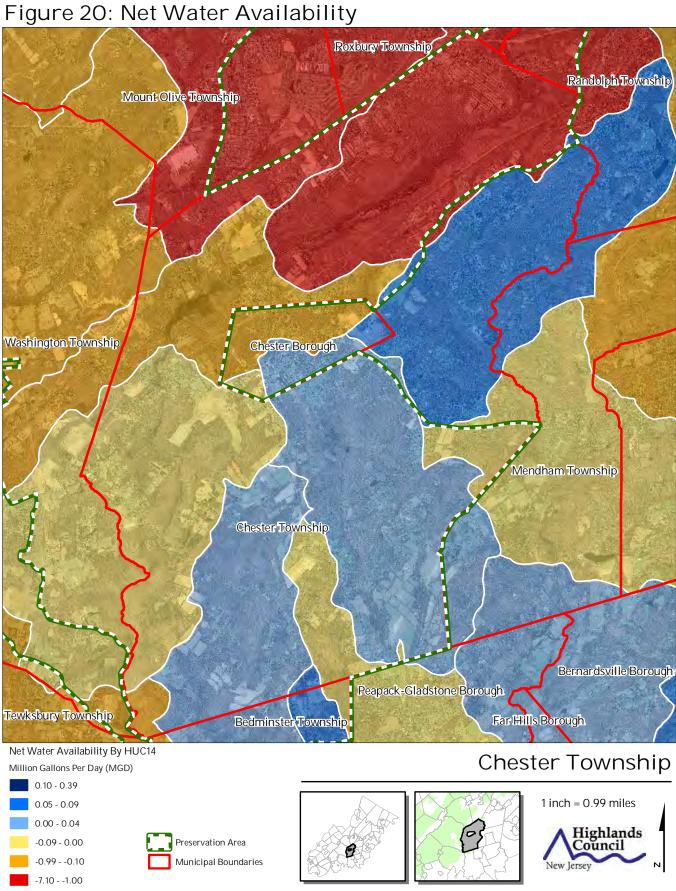

Figure 16: Highlands Conservation Priority Areas

Figure 21: Prime Ground Water Recharge Areas

01/2013

Figure 23: Wellhead Protection Areas

Figure 24: Agricultural Resource Area

Figure 27: Important Farmland Soils