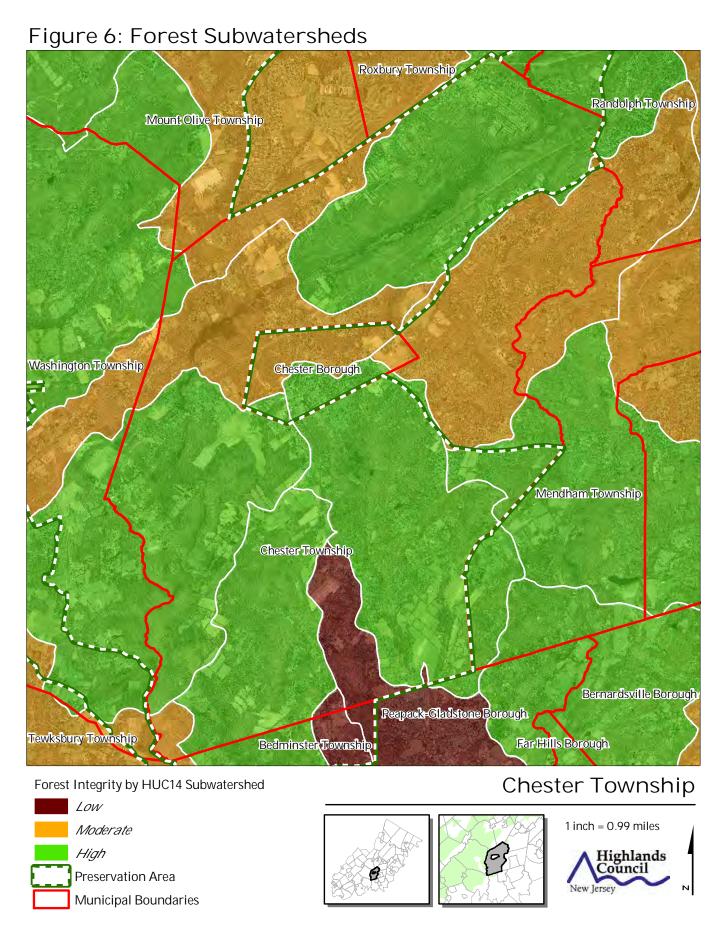

Figure 3: HUC 14 Boundaries

Figure 11: Steep Slope Protection Areas

Figure 13: Significant Natural Areas

Figure 14: Vernal Pools Roxbury Township Randolph Township Mount Olive Township **Washington Township** Chester Borough Mendham Township Chester Township Bernardsville Borough Peapack-Gladstone Borough Tewksbury Township Bedminster Township Far Hills Borough Chester Township Vernal Pools + 1000ft Buffer Preservation Area 1 inch = 0.99 milesMunicipal Boundaries Highlands Council