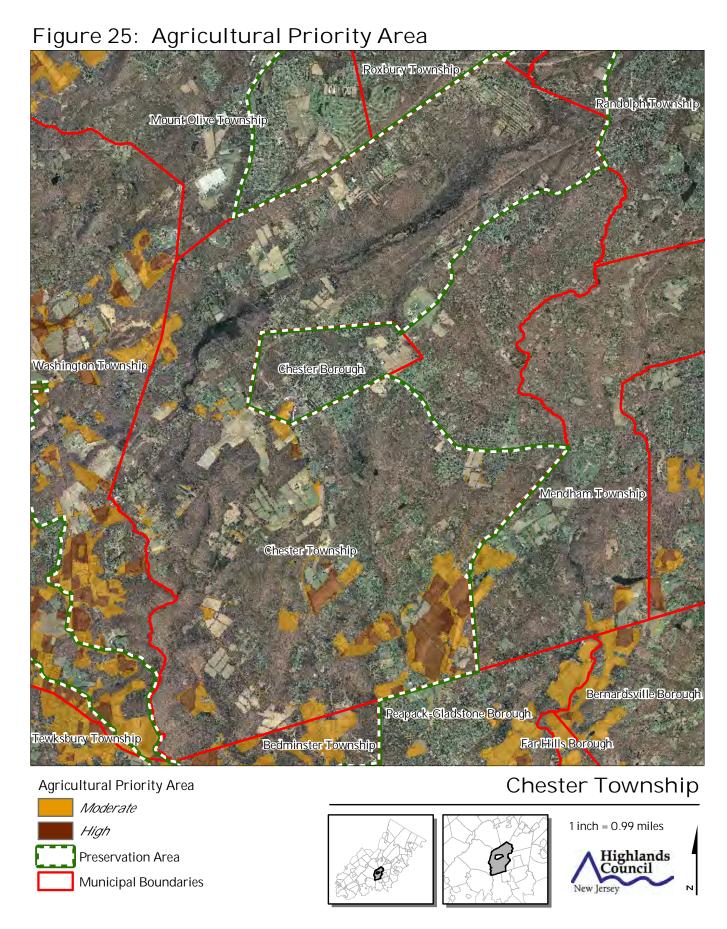

Figure 16: Highlands Conservation Priority Areas

Figure 21: Prime Ground Water Recharge Areas

01/2013

Figure 23: Wellhead Protection Areas

Figure 24: Agricultural Resource Area

Figure 27: Important Farmland Soils