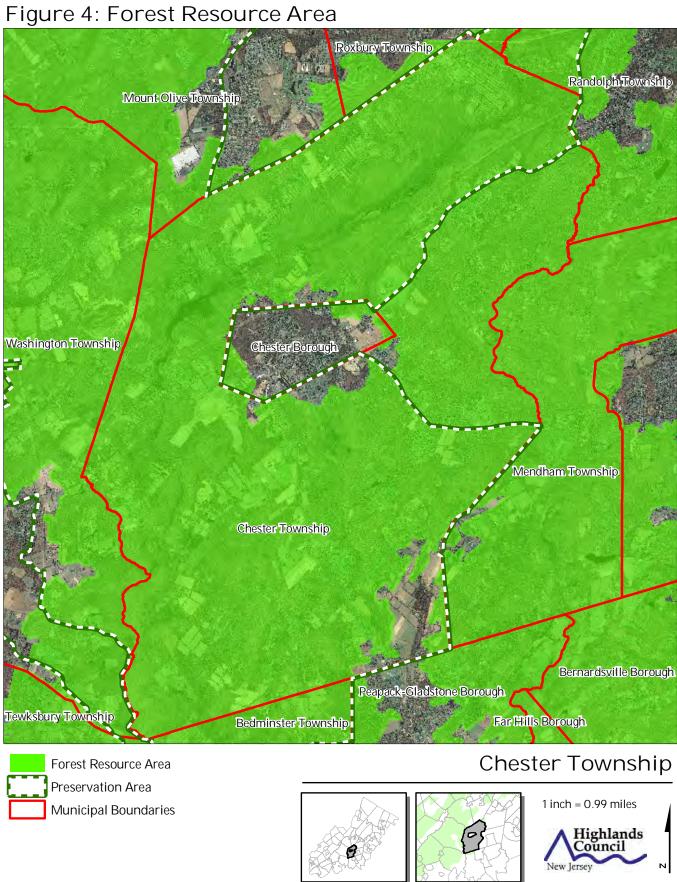

Figure 1: Preservation Area





Roxbury Township Randolph Township Mount Olive Township Washington Township Chester Borough Mendham Township Chester Township Bernardsville Borough Peapack=Gladstone Borough Bedminster Township Tewksbury Township Far Hills Borough Chester Township **HUC 14 Subwatersheds** Stream Centerlines 1 inch = 0.99 milesPreservation Area Municipal Boundaries Highlands Council

Figure 3: HUC 14 Boundaries

















Figure 11: Steep Slope Protection Areas





Figure 13: Significant Natural Areas

Figure 14: Vernal Pools Roxbury Township Randolph Township Mount Olive Township **Washington Township** Chester Borough Mendham Township Chester Township Bernardsville Borough Peapack-Gladstone Borough Tewksbury Township Bedminster Township Far Hills Borough Chester Township Vernal Pools + 1000ft Buffer Preservation Area 1 inch = 0.99 milesMunicipal Boundaries Highlands Council







Figure 16: Highlands Conservation Priority Areas







Figure 21: Prime Ground Water Recharge Areas



01/2013



Figure 23: Wellhead Protection Areas



Figure 24: Agricultural Resource Area







Figure 27: Important Farmland Soils





Figure 29: Baseline Scenic Resources Inventory







Figure 32: Highlan