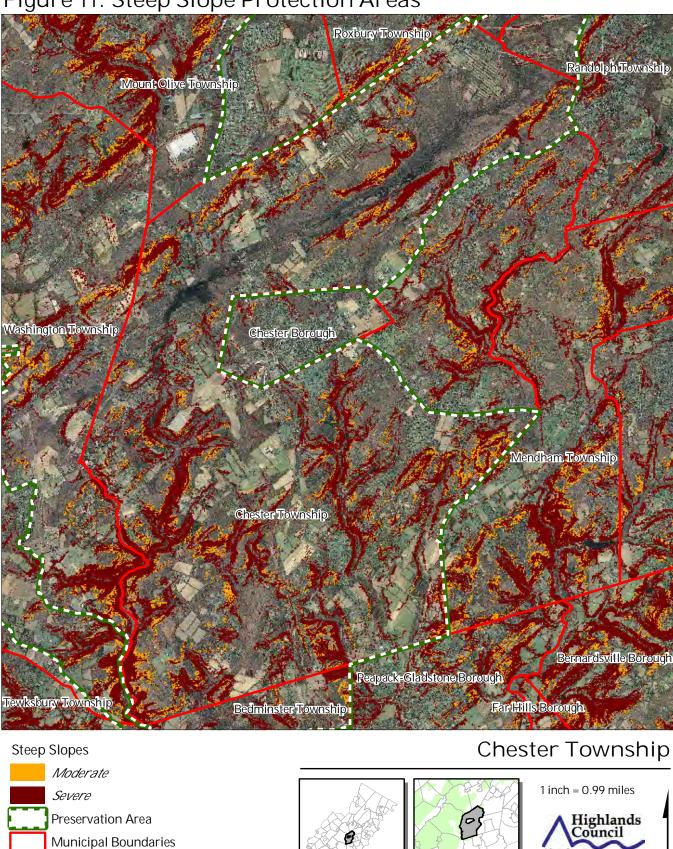

Figure 3: HUC 14 Boundaries

Figure 11: Steep Slope Protection Areas

Figure 13: Significant Natural Areas

Figure 14: Vernal Pools Roxbury Township Randolph Township Mount Olive Township **Washington Township** Chester Borough Mendham Township Chester Township Bernardsville Borough Peapack-Gladstone Borough Tewksbury Township Bedminster Township Far Hills Borough Chester Township Vernal Pools + 1000ft Buffer Preservation Area 1 inch = 0.99 milesMunicipal Boundaries Highlands Council