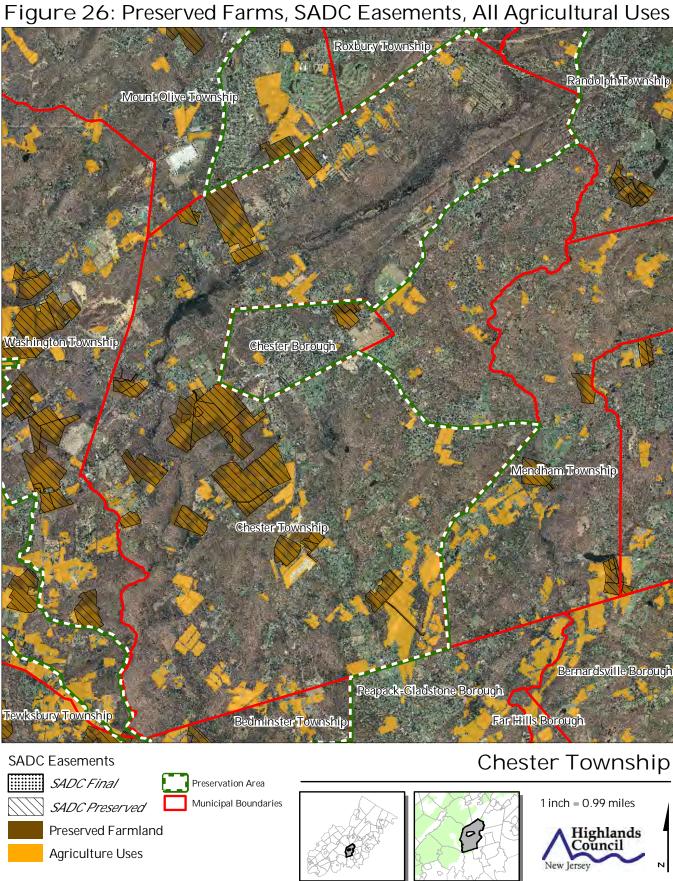

enterlines 1 inch = 0.99 milesPreservation Area Municipal Boundaries Highlands Council

Figure 3: HUC 14 Boundaries

















Figure 11: Steep Slope Protection Areas





Figure 13: Significant Natural Areas

Figure 14: Vernal Pools Roxbury Township Randolph Township Mount Olive Township **Washington Township** Chester Borough Mendham Township Chester Township Bernardsville Borough Peapack-Gladstone Borough Tewksbury Township Bedminster Township Far Hills Borough Chester Township Vernal Pools + 1000ft Buffer Preservation Area 1 inch = 0.99 milesMunicipal Boundaries Highlands Council







Figure 16: Highlands Conservation Priority Areas







Figure 21: Prime Ground Water Recharge Areas



01/2013



Figure 23: Wellhead Protection Areas



Figure 24: Agricultural Resource Area







Figure 27: Important Farmland Soils





Figure 29: Baseline Scenic Resources Inventory







Figure 32: Highlands Domestic Sewerage Facilities

Existing Area Served Preservation Area Municipal Boundaries







Figure 34: Highlands Transit Network