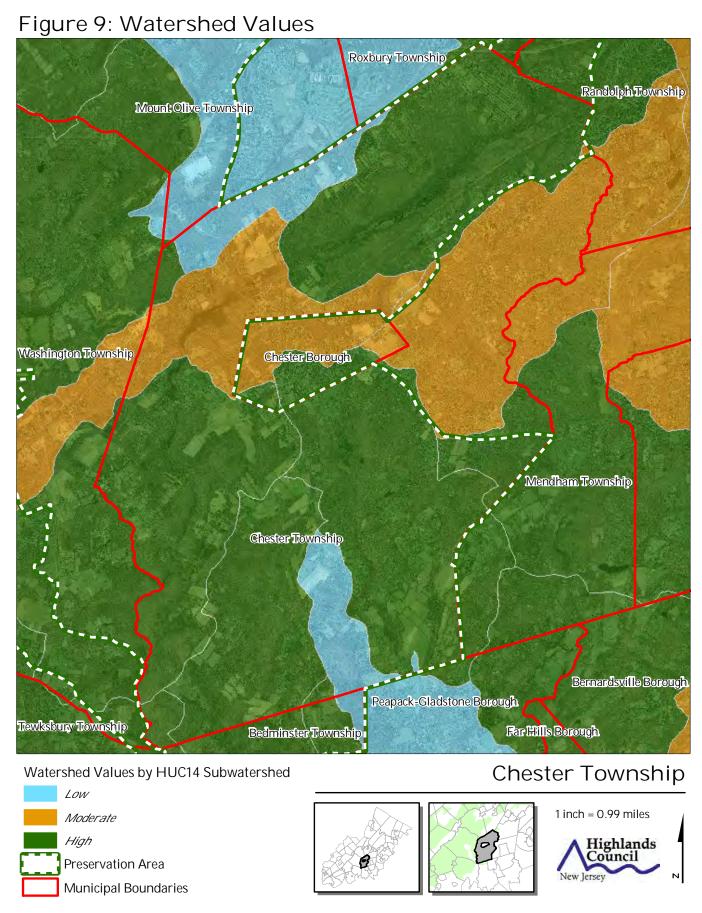

Figure 1: Preservation Area





Roxbury Township Randolph Township Mount Olive Township Washington Township Chester Borough Mendham Township Chester Township Bernardsville Borough Peapack=Gladstone Borough Bedminster Township Tewksbury Township Far Hills Borough Chester Township **HUC 14 Subwatersheds** Stream Centerlines 1 inch = 0.99 milesPreservation Area Municipal Boundaries Highlands Council

Figure 3: HUC 14 Boundaries

















Figure 11: Steep Slope Protection Areas





Figure 13: Significant Natural Areas

Figure 14: Vernal Pools Roxbury Township Randolph Township Mount Olive Township **Washington Township** Chester Borough Mendham Township Chester Township Bernardsville Borough Peapack-Gladstone Borough Tewksbury Township Bedminster Township Far Hills Borough Chester Township Vernal Pools + 1000ft Buffer Preservation Area 1 inch = 0.99 milesMunicipal Boundaries Highlands Council







Figure 16: Highlands Conservation Priority Areas







Figure 21: Prime Ground Water Recharge Areas



01/2013



Figure 23: Wellhead Protection Areas



Figure 24: Agricultural Resource Area







Figure 27: Important Farmland Soils





Figure 29: Baseline Scenic Resources Inventory







Figure 32: Highlands Domesti