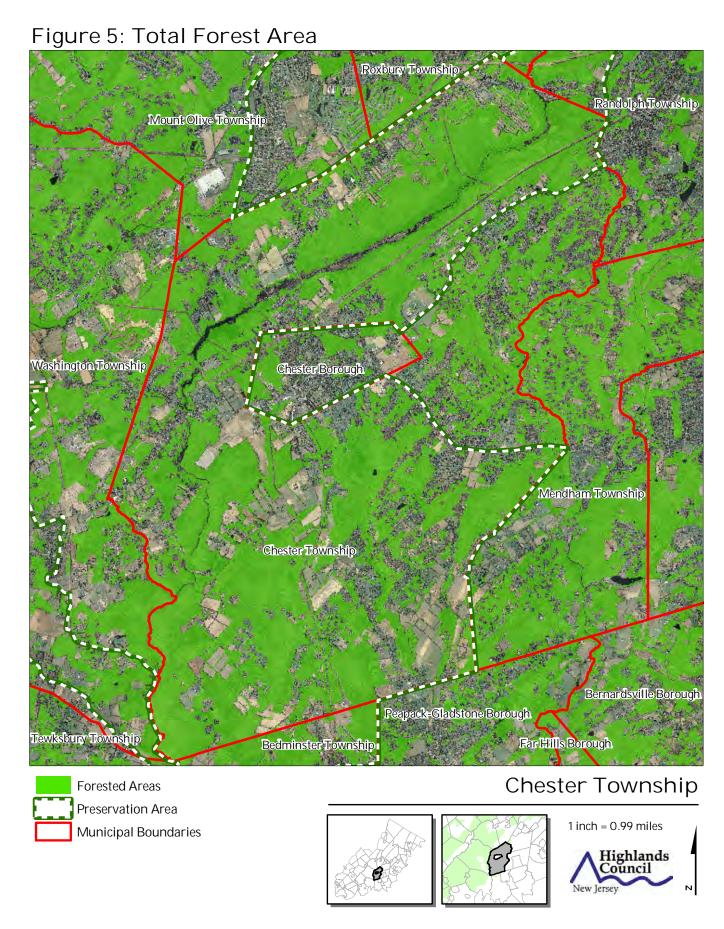

Figure 1: Preservation Area

Roxbury Township Randolph Township Mount Olive Township Washington Township Chester Borough Mendham Township Chester Township Bernardsville Borough Peapack=Gladstone Borough Bedminster Township Tewksbury Township Far Hills Borough Chester Township **HUC 14 Subwatersheds** Stream Centerlines 1 inch = 0.99 milesPreservation Area Municipal Boundaries Highlands Council