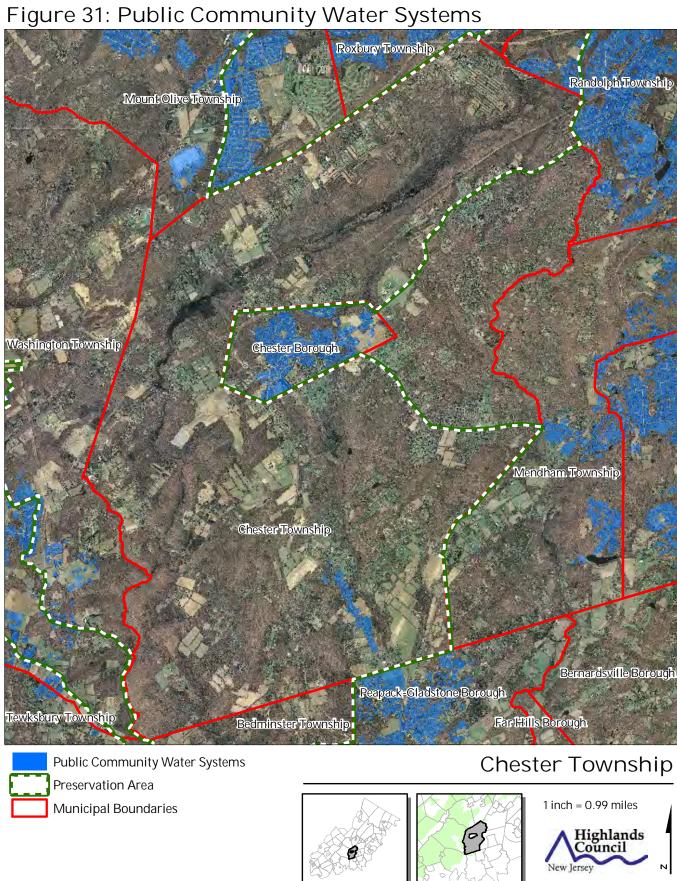

3: HUC 14 Boundaries

















Figure 11: Steep Slope Protection Areas





Figure 13: Significant Natural Areas

Figure 14: Vernal Pools Roxbury Township Randolph Township Mount Olive Township **Washington Township** Chester Borough Mendham Township Chester Township Bernardsville Borough Peapack-Gladstone Borough Tewksbury Township Bedminster Township Far Hills Borough Chester Township Vernal Pools + 1000ft Buffer Preservation Area 1 inch = 0.99 milesMunicipal Boundaries Highlands Council







Figure 16: Highlands Conservation Priority Areas







Figure 21: Prime Ground Water Recharge Areas



01/2013



Figure 23: Wellhead Protection Areas



Figure 24: Agricultural Resource Area







Figure 27: Important Farmland Soils





Figure 29: Baseline Scenic Resources Inventory







Figure 32: Highlands Domestic Sewerage Facilities

Existing Area Served Preservation Area Municipal Boundaries







Figure 34: Highlands Transit Network