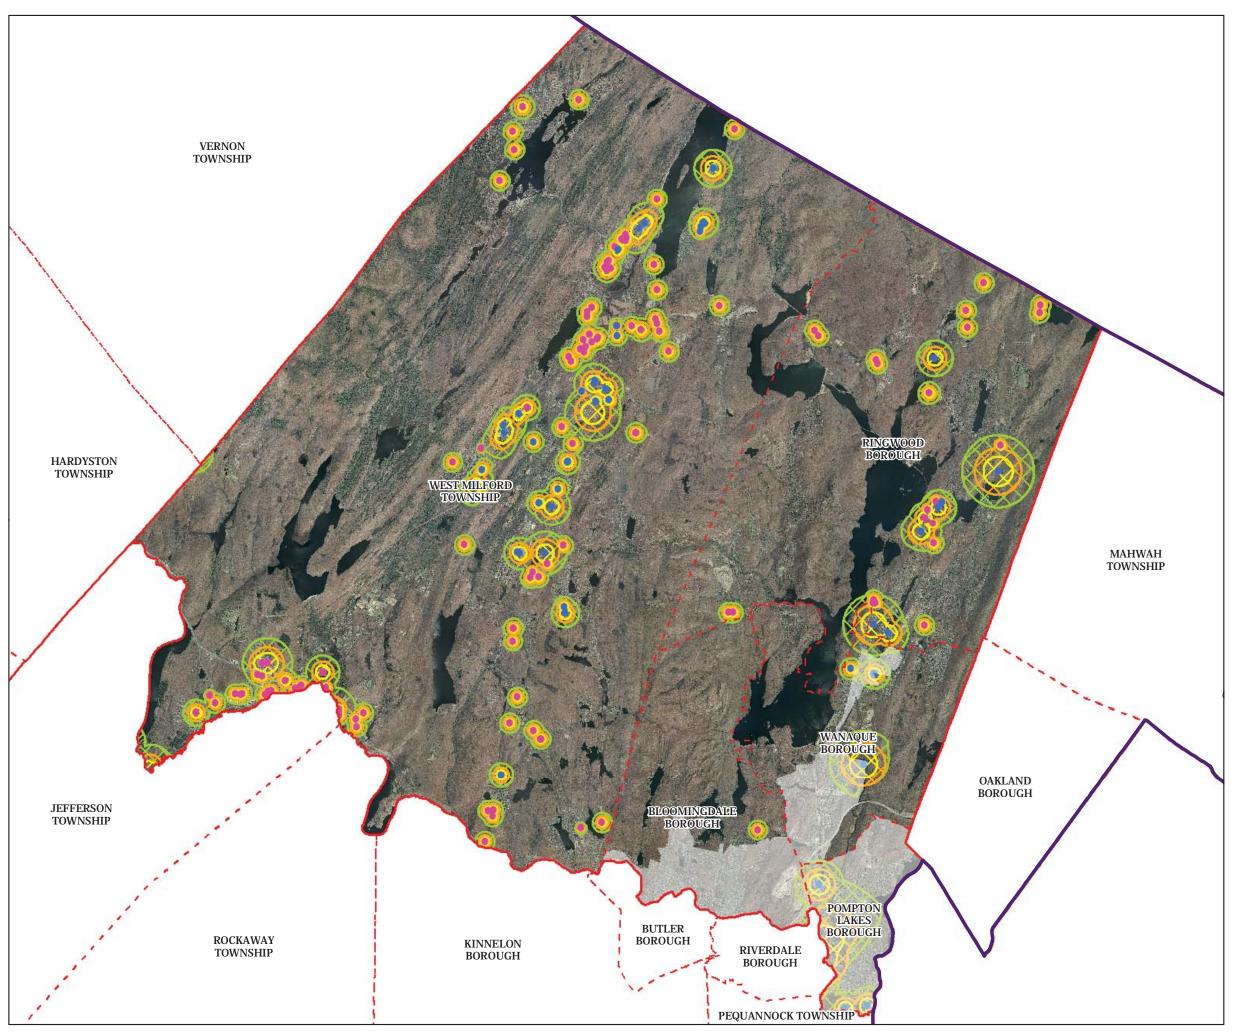

## **Environmental Resource Inventory**

Figure 23

**Wellhead Protection Areas** 

- Public Community Wells
- Public Non-Community Wells

#### **Wellhead Protection Areas**

2-Year Tier

5-Year Tier

12-Year Tier

Municipal Boundaries

County Boundaries

Highlands Region Boundary

Highlands Preservation Area

Highlands Planning Area

The County of Passaic has not petitioned for Plan Conformance for the Planning Area, and therefore any Planning Area information provided in this document is provided for informational purposes only.