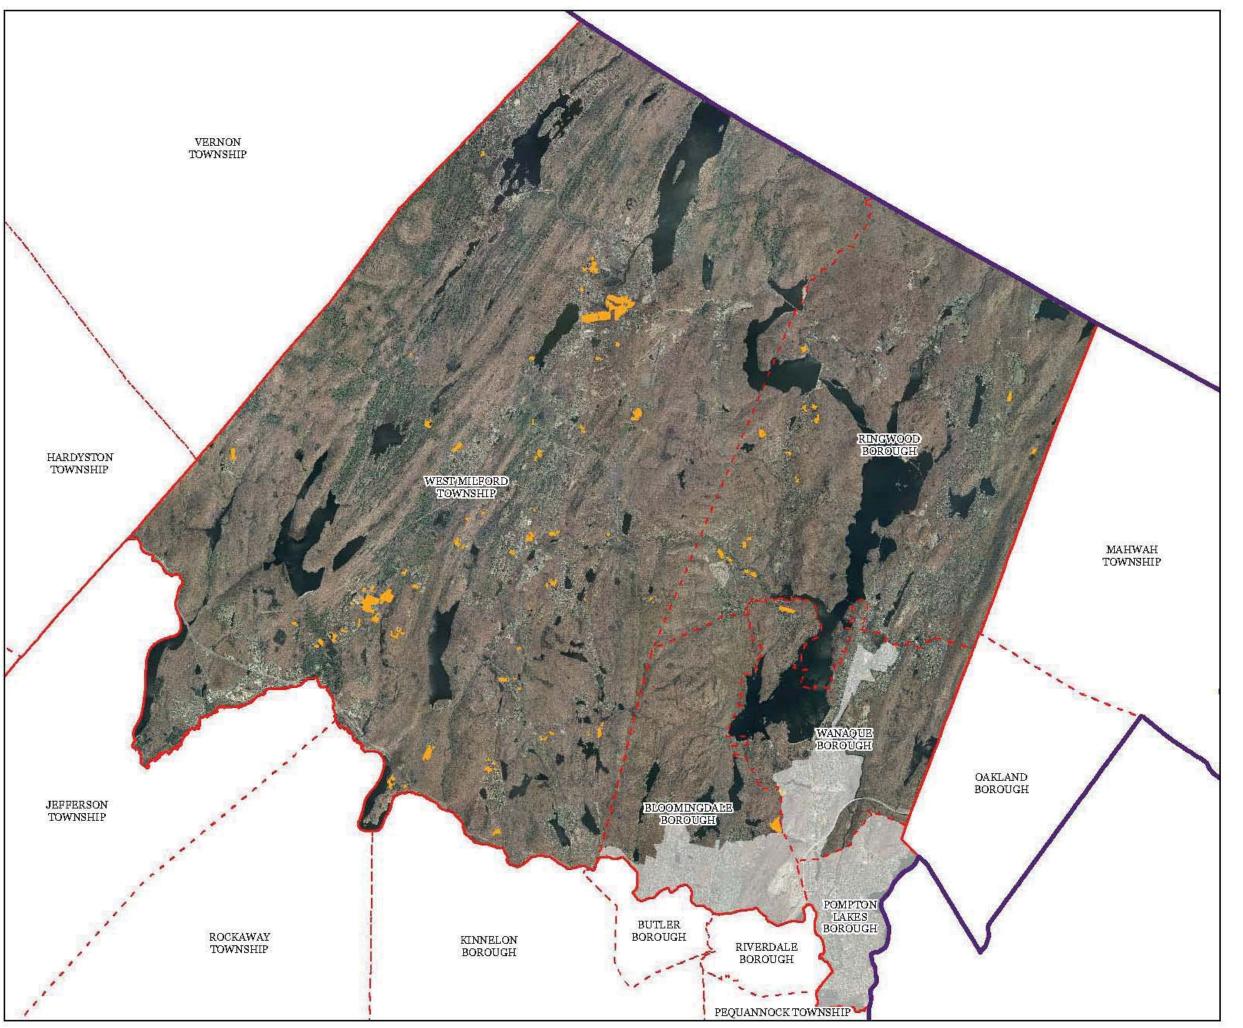

# RESERVED

Passaic County Master Plan
Highlands Element
Exhibit Z
Preserved Farms, SADC Easements,
All Agricultural Uses

The County of Passaic has not petitioned for Plan Conformance for the Planning Area, and therefore any Planning Area information provided in this document is provided for informational purposes only.