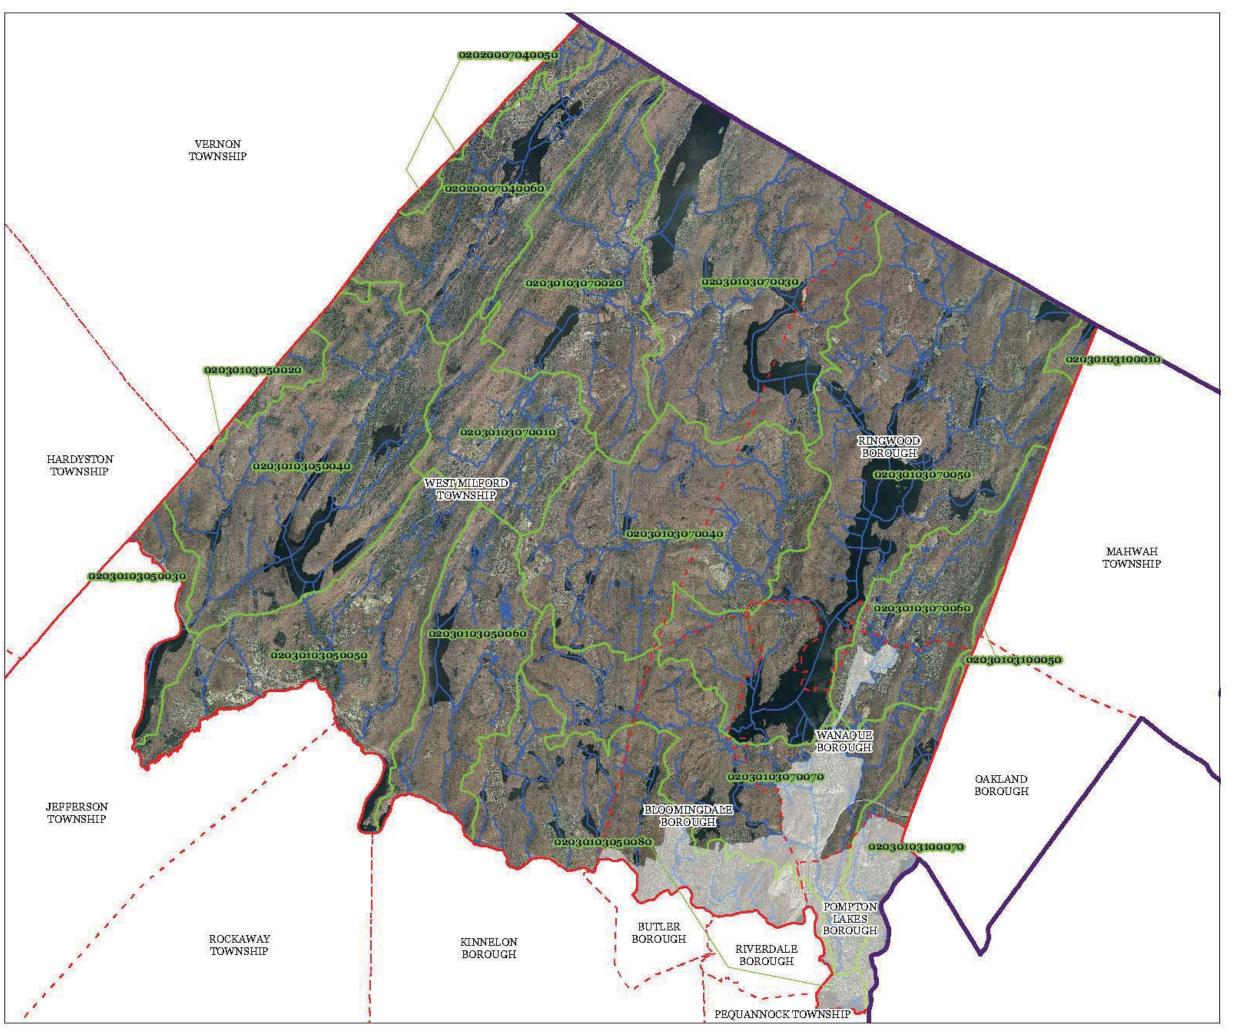

Passaic County Master Plan Highlands Element Exhibit C

**HUC 14 Subwatershed Boundaries** 

The County of Passaic has not petitioned for Plan Conformance for the Planning Area, and therefore any Planning Area information provided in this document is provided for informational purposes only.