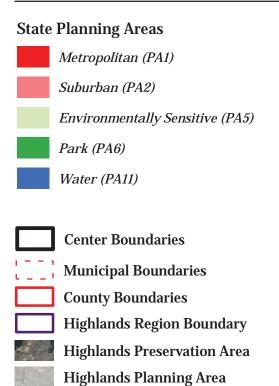

## **Passaic County Master Plan** Highlands Element Exhibit II

**SDRP Planning Areas & Designated Centers** 

The County of Passaic has not petitioned for Plan Conformance for the Planning Area, and therefore any Planning Area information provided in this document is provided for informational purposes only.