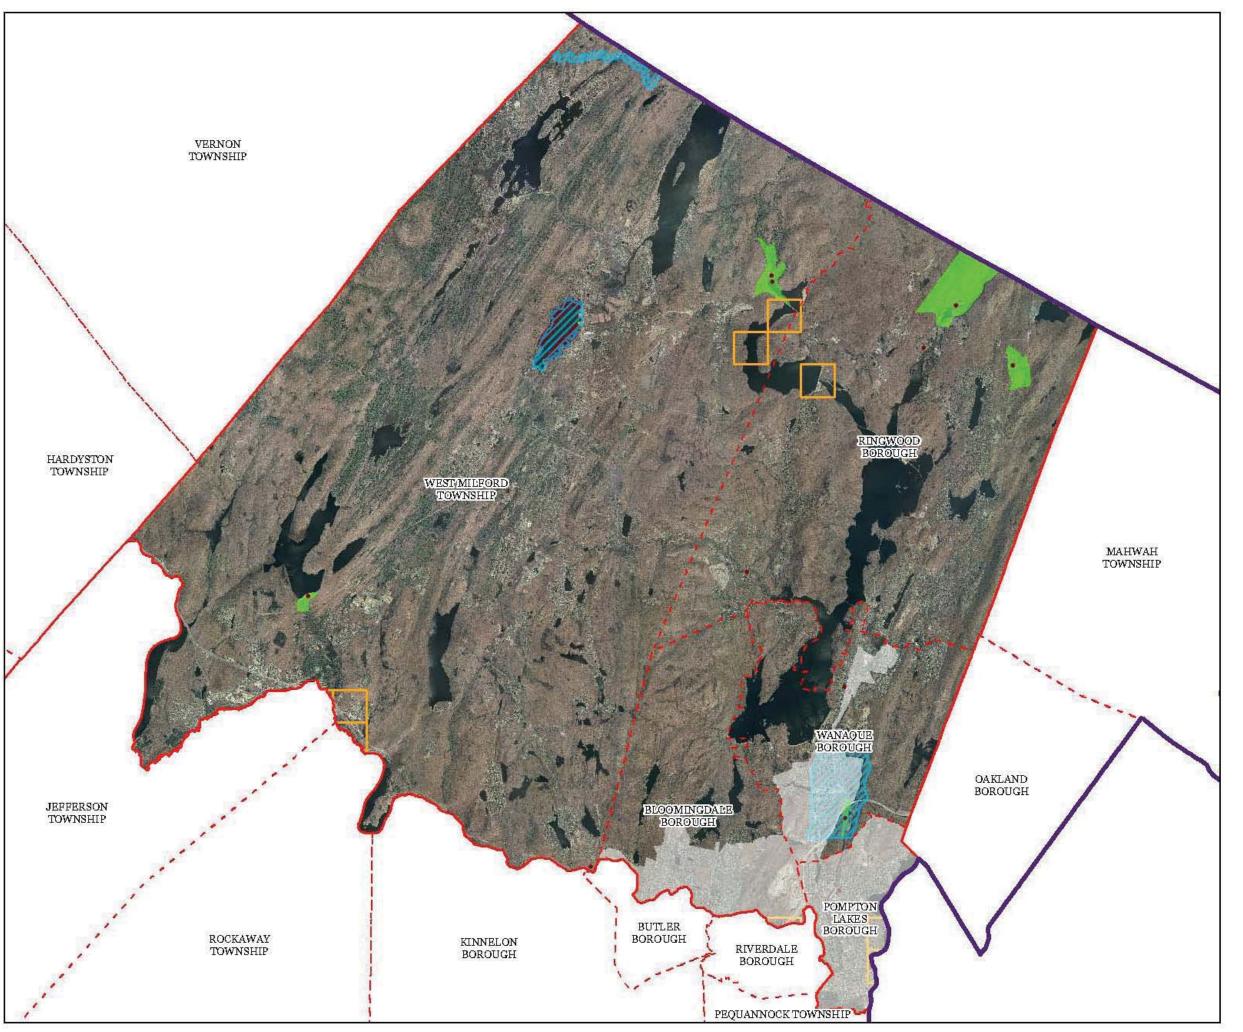

Passaic County Master Plan Highlands Element Exhibit DD

**Highlands Contaminated Site Inventory** 

Highlands Contaminated Site Inventory

Tier 1 Sites

Tier 1 Sites (Polygons)

Tier 2 Sites

Municipal Boundaries

County Boundaries

Highlands Region Boundary

Highlands Preservation Area

Highlands Planning Area

The County of Passaic has not petitioned for Plan Conformance for the Planning Area, and therefore any Planning Area information provided in this document is provided for informational purposes only.