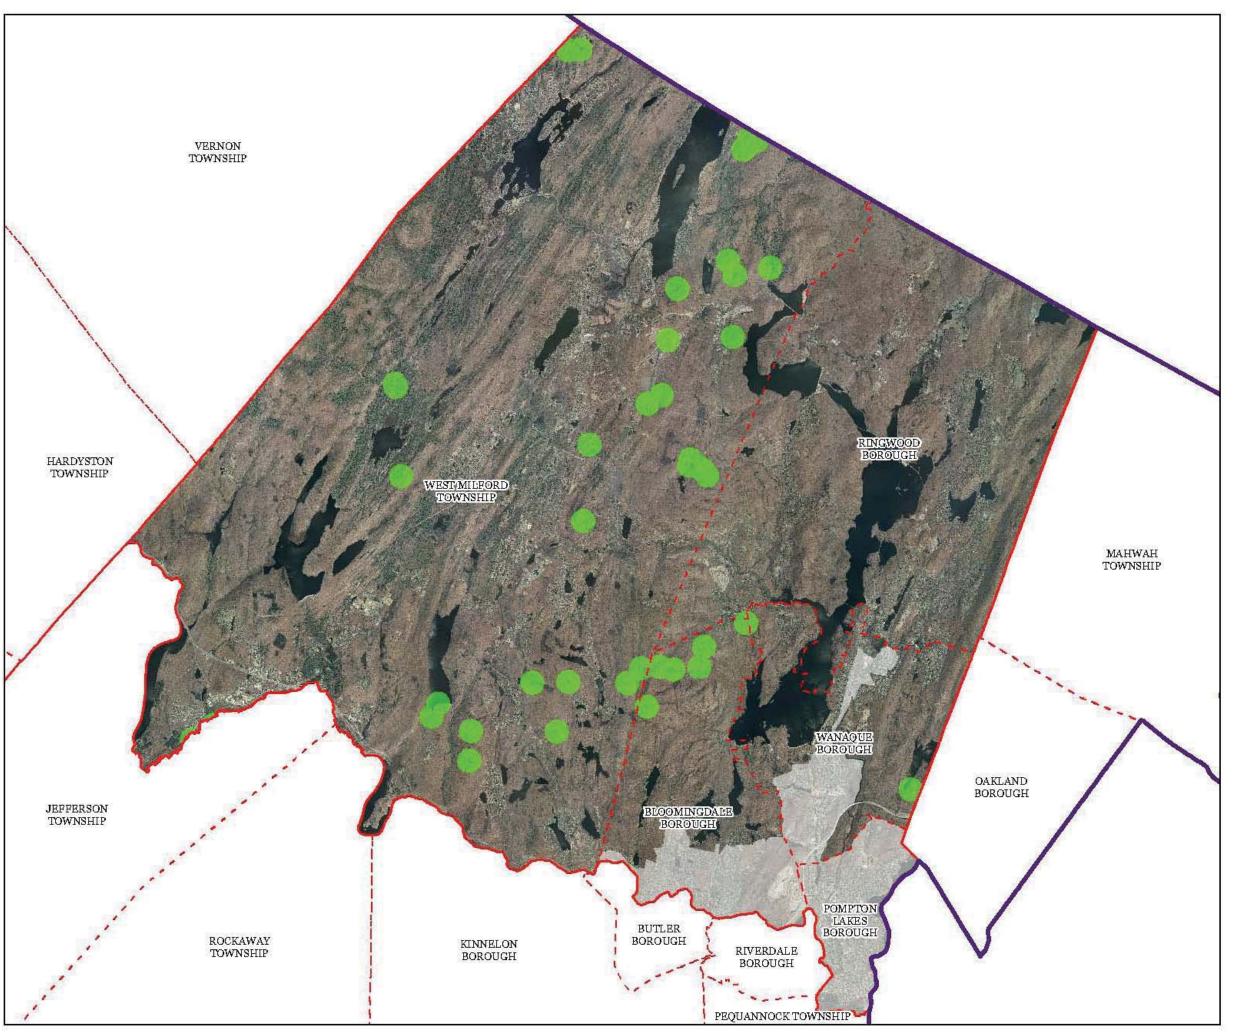

Passaic County Master Plan Highlands Element Exhibit N Vernal Pools

The County of Passaic has not petitioned for Plan Conformance for the Planning Area, and therefore any Planning Area information provided in this document is provided for informational purposes only.