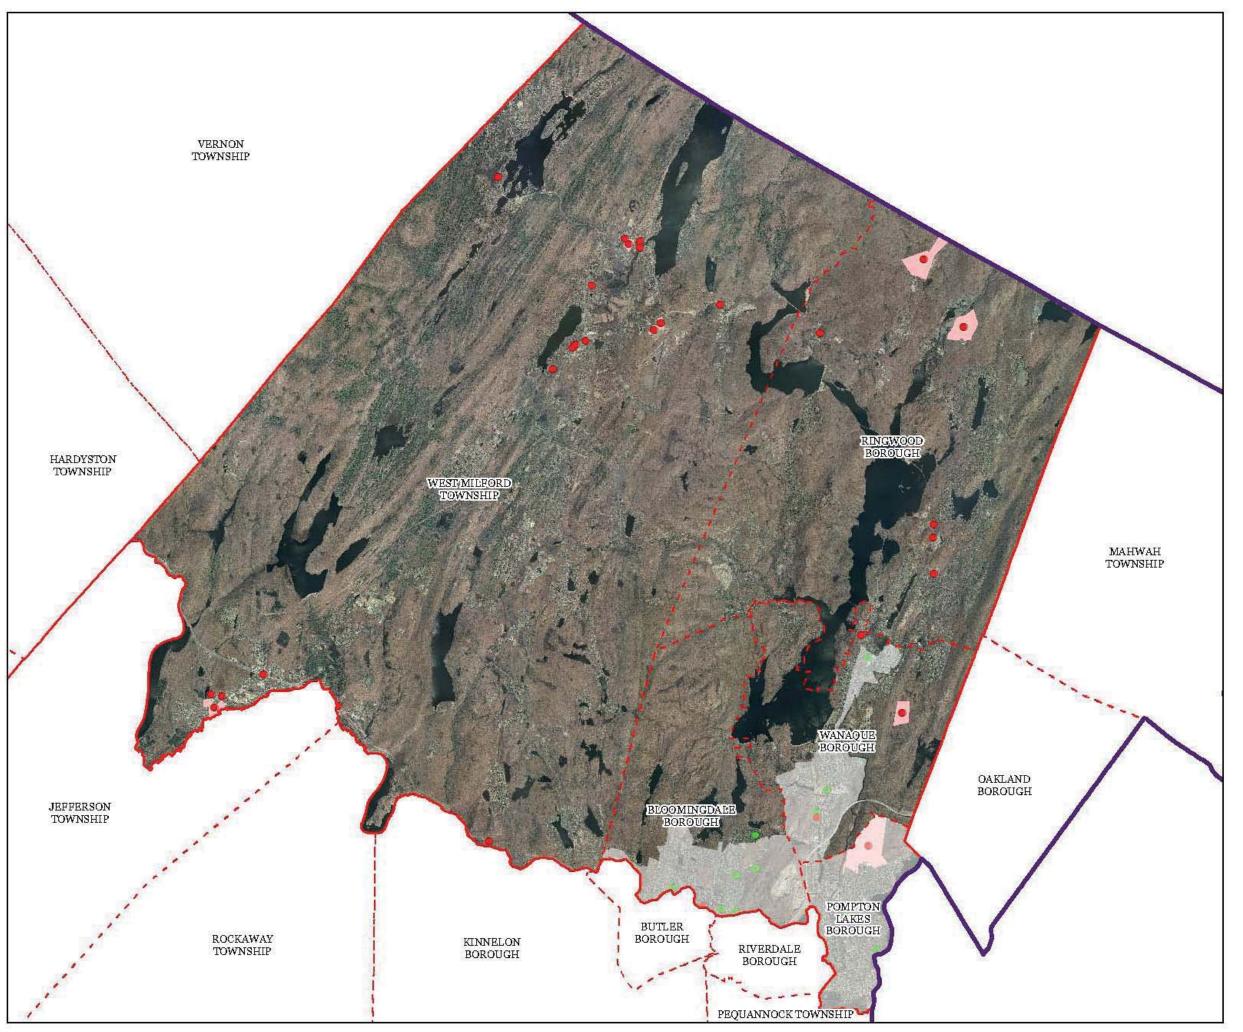

Passaic County Master Plan Highlands Element Exhibit DD

**Highlands Contaminated Site Inventory** 

Highlands Contaminated Site Inventory

Tier 1 Sites

Tier 1 Sites (Polygons)

Tier 2 Sites

Municipal Boundaries

County Boundaries

Highlands Region Boundary

Highlands Preservation Area

Highlands Planning Area

The County of Passaic has not petitioned for Plan Conformance for the Planning Area, and therefore any Planning Area information provided in this document is provided for informational purposes only.