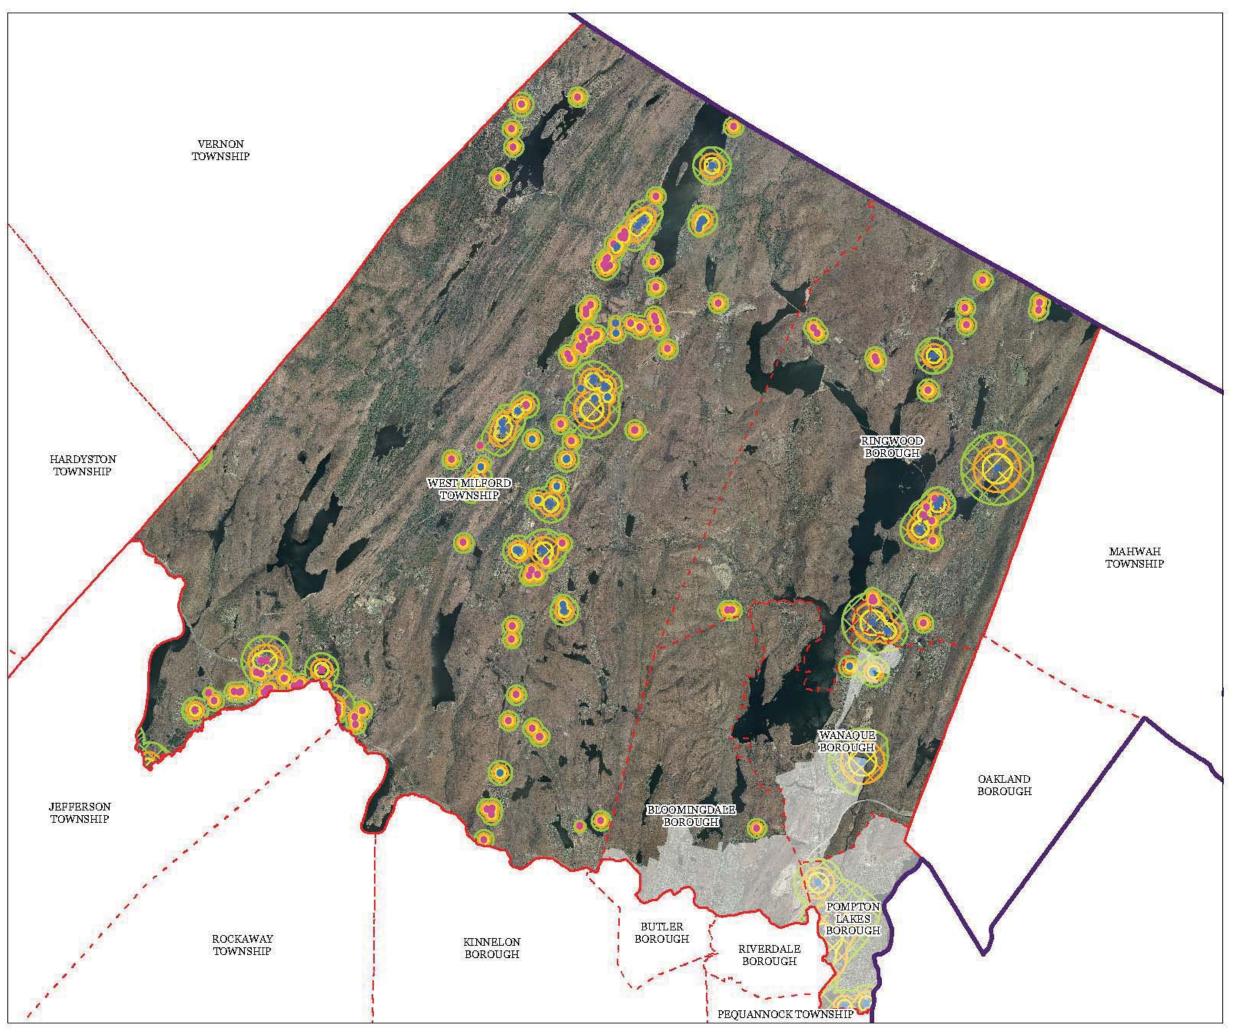

Passaic County Master Plan Highlands Element Exhibit DD

**Highlands Contaminated Site Inventory** 

Highlands Contaminated Site Inventory

Tier 1 Sites

Tier 1 Sites (Polygons)

Tier 2 Sites

Municipal Boundaries

County Boundaries

Highlands Region Boundary

Highlands Preservation Area

Highlands Planning Area

The County of Passaic has not petitioned for Plan Conformance for the Planning Area, and therefore any Planning Area information provided in this document is provided for informational purposes only.