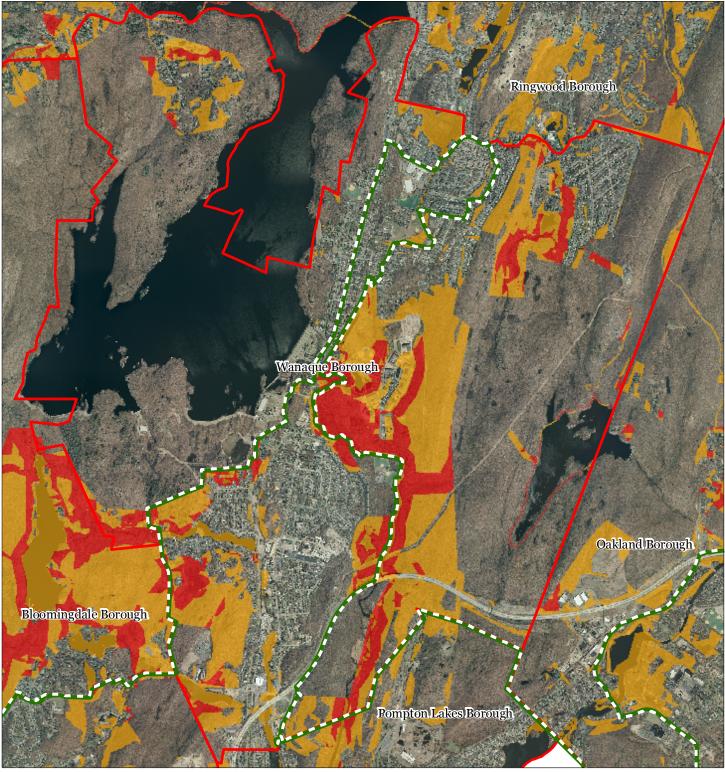

### **Exhibit A: Borough Highlands Preservation Area**



#### Zone



Sub-Zone



Lakes Greater Than 10 acres reservation Area



Existing Community Environmentally Constrained Conservation Environmentally Constrained

Lake Community

Wildlife Management

## Wanaque Borough





### **Exhibit B: Preserved Lands**



### Green Acres SADC Easements SADC Final SADC Preserved Municipal Boundaries Preservation Area

State Open Space

County Open Space

Municipal Open Space

Preserved Farmland

Non-Profit/Private Open Space

Water Supply Watershed Lands

Highlands Transfer of Development Lands

## Wanaque Borough



## **Exhibit C: Highlands Conservation Priority Areas**



### **Conservation Prioirity Area**



# Wanaque Borough





# Exhibit D: SDRP Planning Areas & Designated Centers