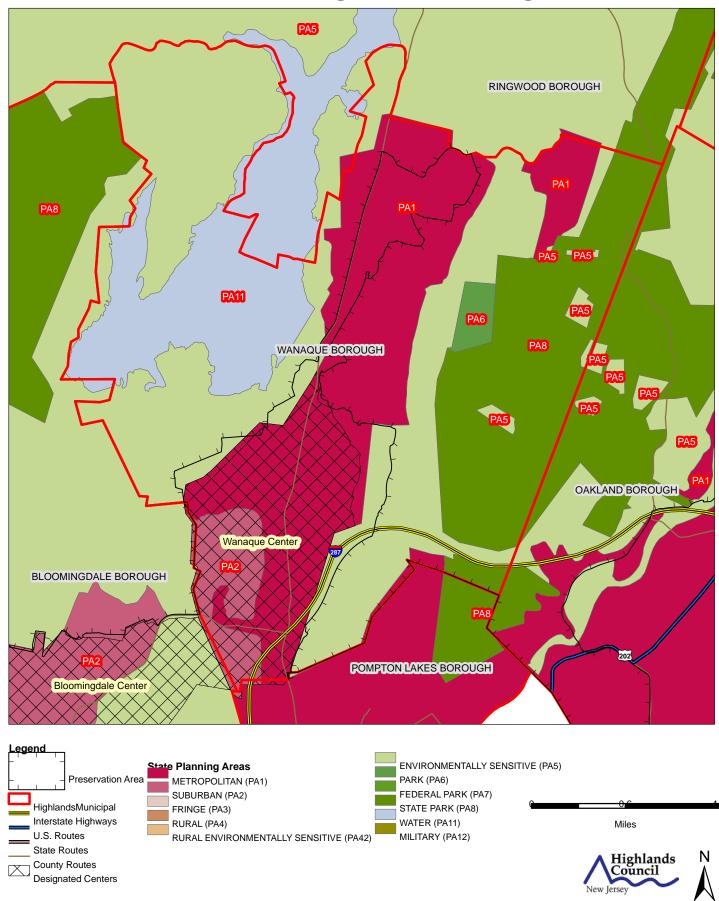

### **Exhibit A: Borough Highlands Preservation Area**



#### Zone



Sub-Zone



Lakes Greater Than 10 acres reservation Area



Existing Community Environmentally Constrained Conservation Environmentally Constrained

Lake Community

Wildlife Management

## Wanaque Borough





### **Exhibit B: Preserved Lands**



### Green Acres SADC Easements SADC Final SADC Preserved Municipal Boundaries Preservation Area

State Open Space

County Open Space

Municipal Open Space

Preserved Farmland

Non-Profit/Private Open Space

Water Supply Watershed Lands

Highlands Transfer of Development Lands

## Wanaque Borough



## **Exhibit C: Highlands Conservation Priority Areas**



### **Conservation Prioirity Area**



# Wanaque Borough





# Exhibit D: SDRP Planning Areas & Designated Centers