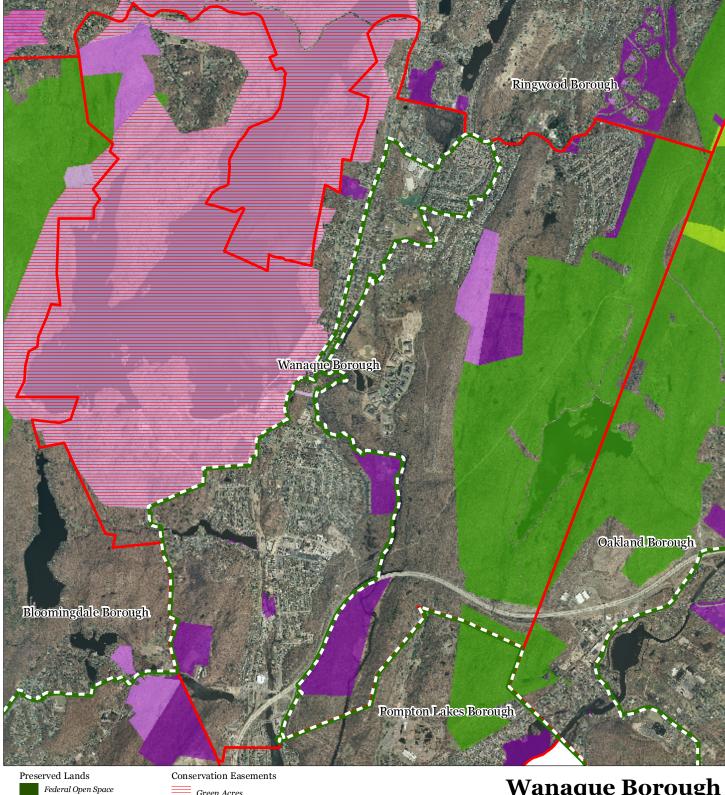

### **Exhibit B: Preserved Lands**

### Green Acres SADC Easements SADC Final SADC Preserved Municipal Boundaries Preservation Area

State Open Space

County Open Space

Municipal Open Space

Preserved Farmland

Non-Profit/Private Open Space

Water Supply Watershed Lands

Highlands Transfer of Development Lands

## Wanaque Borough