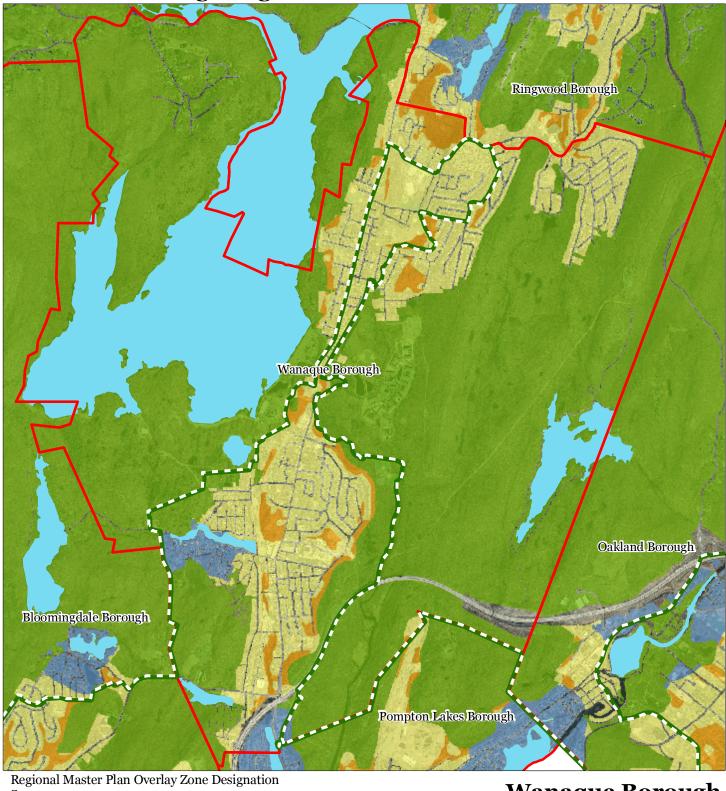

### **Exhibit A: Borough Highlands Preservation Area**

#### Zone

Sub-Zone

Lakes Greater Than 10 acres reservation Area

Existing Community Environmentally Constrained Conservation Environmentally Constrained

Lake Community

Wildlife Management

## Wanaque Borough