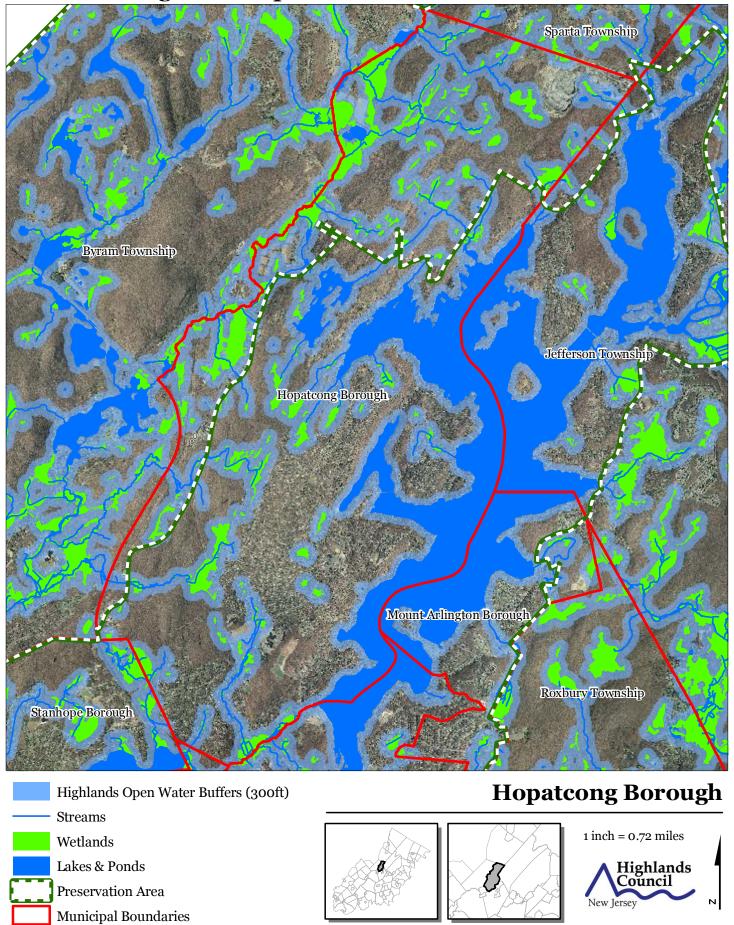

**Exhibit A: Borough Highlands Area** 



# **Exhibit C: Highlands Contaminated Site Inventory**



**Highlands Contaminated Site Inventory** 

- Tier 1 Sites
- Tier 1 Sites (Polygons)
- Tier 2 Sites









# **Exhibit E: Forest Resource Area**









# **Exhibit F: Total Forest Area**









**Exhibit G: Forest Subwatersheds** 











# **Exhibit H: Highlands Open Waters**



# **Exhibit I: Highlands Riparian Areas**









**Exhibit J: Watershed Values** 



### Watershed Values by HUC14 Subwatershed







**Exhibit K: Riparian Integrity** 



Riparian Integrity by HUC14 Subwatershed







**Exhibit L: Steep Slope Protection Areas** 









# **Exhibit M: Critical Wildlife Habitat**









# **Exhibit O: Vernal Pools**









# **Exhibit Q: Lake Management Area**









# **Exhibit R: Net Water Availability**



Net Water Availability By HUC14

Million Gallons Per Day (MGD)

O.10 - 0.39

O.05 - 0.09

O.00 - 0.04

O.09 - 0.10

Municipal Boundaries

New Jersey

N

# **Exhibit S: Prime Ground Water Recharge Areas**









# **Exhibit T: HUC 14s on NJDEP Impaired Waters List**



### Impaired Waters Overall Assessment by HUC14 Subwatershed

Non Imp