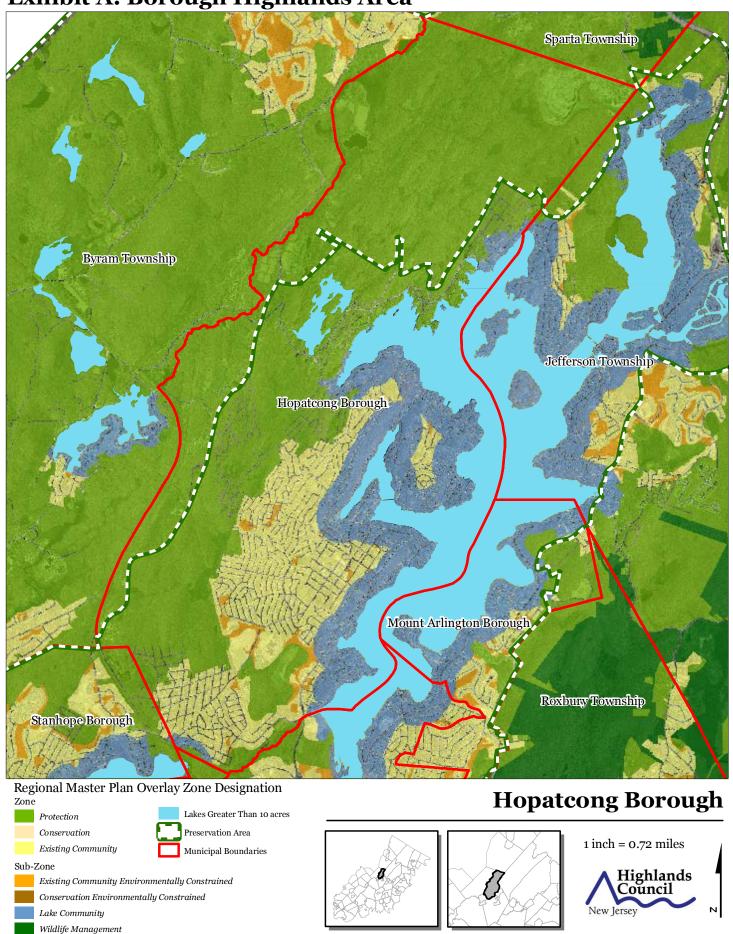

**Exhibit A: Borough Highlands Area** 



# **Exhibit C: Highlands Contaminated Site Inventory**



**Highlands Contaminated Site Inventory** 

- Tier 1 Sites
- Tier 1 Sites (Polygons)
- Tier 2 Sites









# **Exhibit E: Forest Resource Area**









# **Exhibit F: Total Forest Area**









**Exhibit G: Forest Subwatersheds** 











# **Exhibit H: Highlands Open Waters**



# **Exhibit I: Highlands Riparian Areas**









**Exhibit J: Watershed Values** 



### Watershed Values by HUC14 Subwatershed







**Exhibit K: Riparian Integrity** 



Riparian Integrity by HUC14 Subwatershed







**Exhibit L: Steep Slope Protection Areas** 









# **Exhibit M: Critical Wildlife Habitat**









# **Exhibit O: Vernal Pools**









# **Exhibit Q: Lake Management Area**









# **Exhibit R: Net Water Availabili