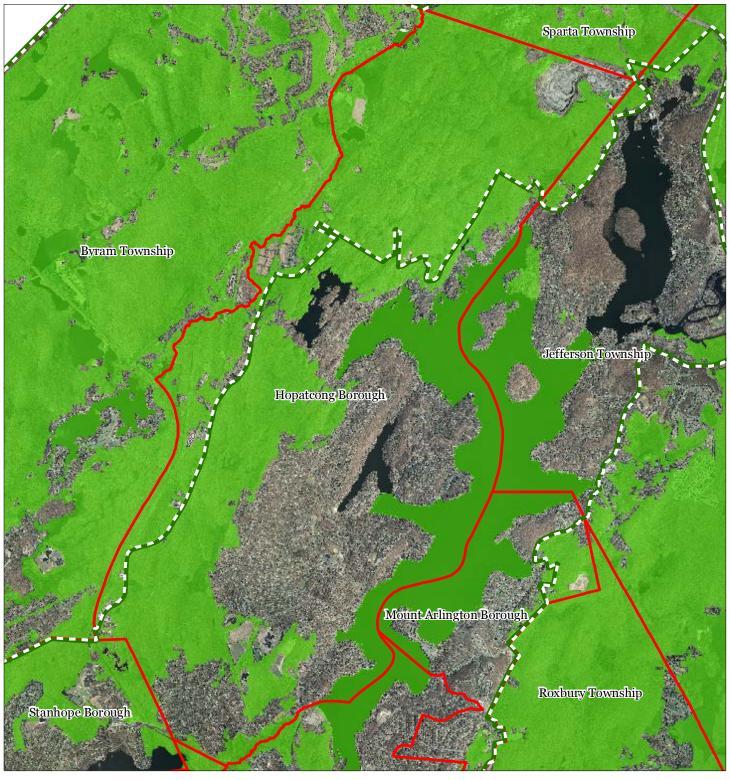

**Exhibit A: Borough Highlands Area** 



# **Exhibit C: Highlands Contaminated Site Inventory**



**Highlands Contaminated Site Inventory** 

- Tier 1 Sites
- Tier 1 Sites (Polygons)
- Tier 2 Sites









# **Exhibit E: Forest Resource Area**









# **Exhibit F: Total Forest Area**









**Exhibit G: Forest Subwatersheds** 











# **Exhibit H: Highlands Open Waters**



# **Exhibit I: Highlands Riparian Areas**









**Exhibit J: Watershed Values** 



### Watershed Values by HUC14 Subwatershed







**Exhibit K: Riparian Integrity** 



Riparian Integrity by HUC14 Subwatershed







**Exhibit L: Steep Slope Protection Areas** 









# **Exhibit M: Critical Wildlife Habitat**









# **Exhibit O: Vernal Pools**









# **Exhibit Q: Lake Management Area**









# **Exhibit R: Net Water Availability**



Net Water Availability By HUC14

Million Gallons Per Day (MGD)

O.10 - 0.39

O.05 - 0.09

O.00 - 0.04

O.09 - 0.10

Municipal Boundaries

New Jersey

N

# **Exhibit S: Prime Ground Water Recharge Areas**









# **Exhibit T: HUC 14s on NJDEP Impaired Waters List**



### Impaired Waters Overall Assessment by HUC14 Subwatershed

Non Impacted Insufficient Data Available Moderate Water Quality Impaired Preservation Area **Municipal Boundaries** 







# **Exhibit U: Wellhead Protection Areas**



- Public Community Wells
- Public Non-Community Wells

### Wellhead Protection Areas











# **Exhibit V: Public Community Water Systems**









# **Exh