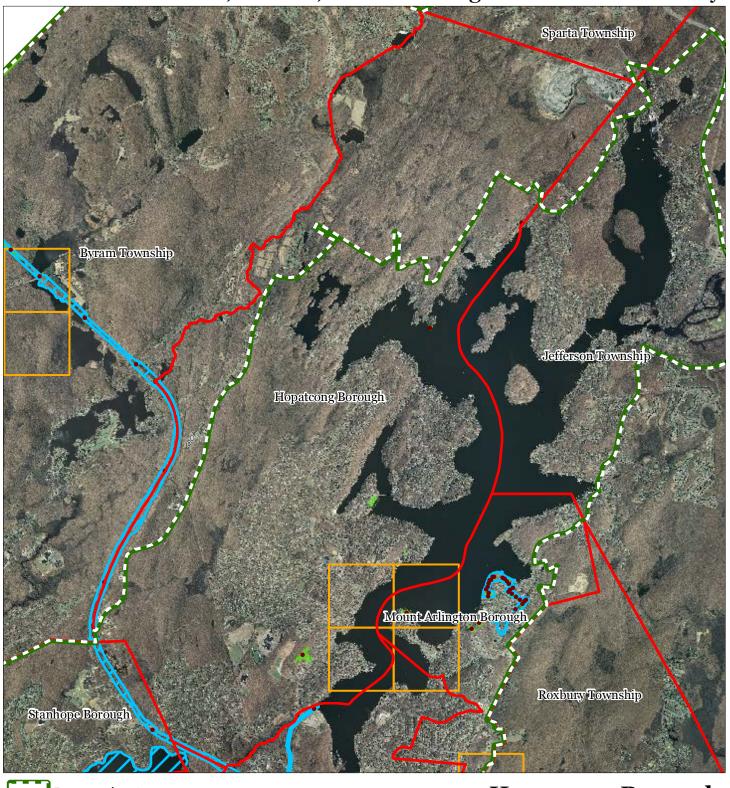

ibit W: Highlands Domestic Sewerage Facilities**



**Highlands Domestic Sewerage Facilities** 







# **Exhibit Y: Highlands Roadway Network**





—— Interstate Highways

— U.S. Routes

State Routes

— County Routes

Local Routes









**Exhibit Z: Highlands Transit Network** 



## **Exhibit AA: Preserved Lands**



# **Exhibit BB: Highlands Conservation Priority Areas**











# **Exhibit CC: Highlands Special Environmental Zone**









# Exhibit DD: All Agricultural Uses









# **Exhibit EE: Important Farmland Soils**



# Important Farmland Soils Prime Farmland Farmland of Local Importance Farmland of Statewide Importance Farmland of Unique Importance Preservation Area Municipal Boundaries





# Exhibit HH: Historic, Cultural, and Archaeological Resources Inventory









# **Exhibit II: Baseline Scenic Resources Inventory**









# Exhibit JJ: State Planning Areas & Designated Centers



August 2012