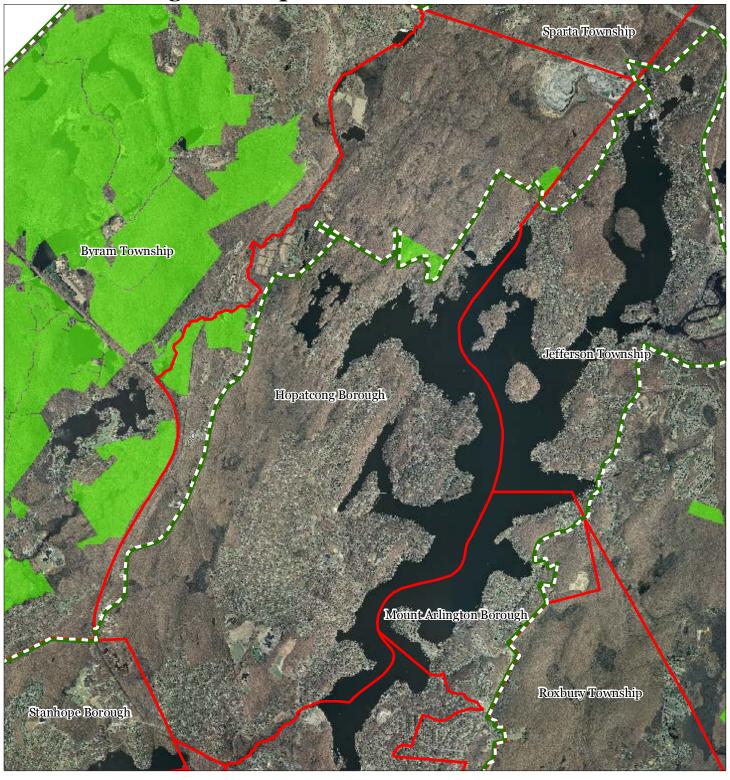

HUC14 Subwatershed

Non Impacted Insufficient Data Available Moderate Water Quality Impaired Preservation Area **Municipal Boundaries** 







# **Exhibit U: Wellhead Protection Areas**



- Public Community Wells
- Public Non-Community Wells

### Wellhead Protection Areas











# **Exhibit V: Public Community Water Systems**









# **Exhibit W: Highlands Domestic Sewerage Facilities**



**Highlands Domestic Sewerage Facilities** 







# **Exhibit Y: Highlands Roadway Network**





—— Interstate Highways

— U.S. Routes

State Routes

— County Routes

Local Routes









**Exhibit Z: Highlands Transit Network** 



## **Exhibit AA: Preserved Lands**



# **Exhibit BB: Highlands Conservation Priority Areas**











# **Exhibit CC: Highlands Special Environmental Zone**









# Exhibit DD: All Agricultural Uses









# **Exhibit EE: Important Farmland Soils**



# Important Farmland Soils Prime Farmland Farmland of Local Importance Farmland of Statewide Importance Farmland of Unique Importance Preservation Area Municipal Boundaries





# Exhibit HH: Historic, Cultural, and Archaeological Resources Inventory









# **Exhibit II: Baseline Scenic Resources Inventory**









# Exhibit JJ: State Planning Areas & Designated Centers



August 2012