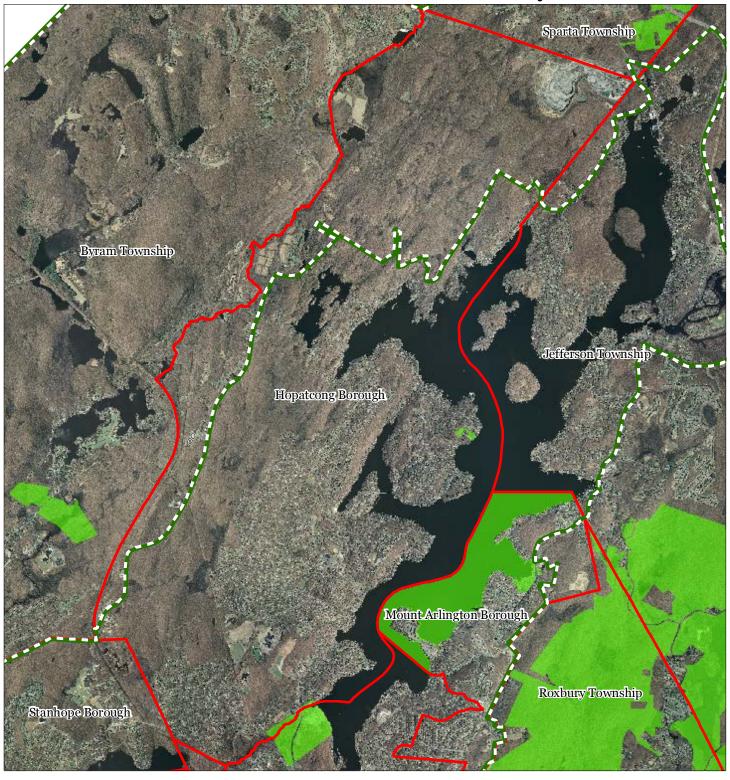

Domestic Sewerage Facilities** 







# **Exhibit Y: Highlands Roadway Network**





—— Interstate Highways

— U.S. Routes

State Routes

— County Routes

Local Routes









**Exhibit Z: Highlands Transit Network** 



## **Exhibit AA: Preserved Lands**



# **Exhibit BB: Highlands Conservation Priority Areas**











# **Exhibit CC: Highlands Special Environmental Zone**









# Exhibit DD: All Agricultural Uses









# **Exhibit EE: Important Farmland Soils**



# Important Farmland Soils Prime Farmland Farmland of Local Importance Farmland of Statewide Importance Farmland of Unique Importance Preservation Area Municipal Boundaries





# Exhibit HH: Historic, Cultural, and Archaeological Resources Inventory









# **Exhibit II: Baseline Scenic Resources Inventory**









# Exhibit JJ: State Planning Areas & Designated Centers



August 2012