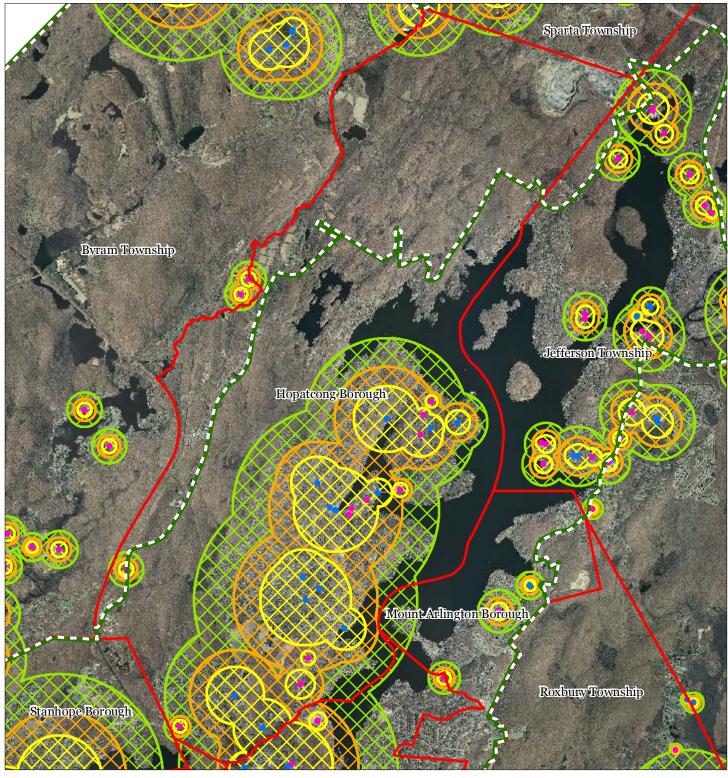

# **Exhibit C: Highlands Contaminated Site Inventory**

**Highlands Contaminated Site Inventory** 

- Tier 1 Sites
- Tier 1 Sites (Polygons)
- Tier 2 Sites