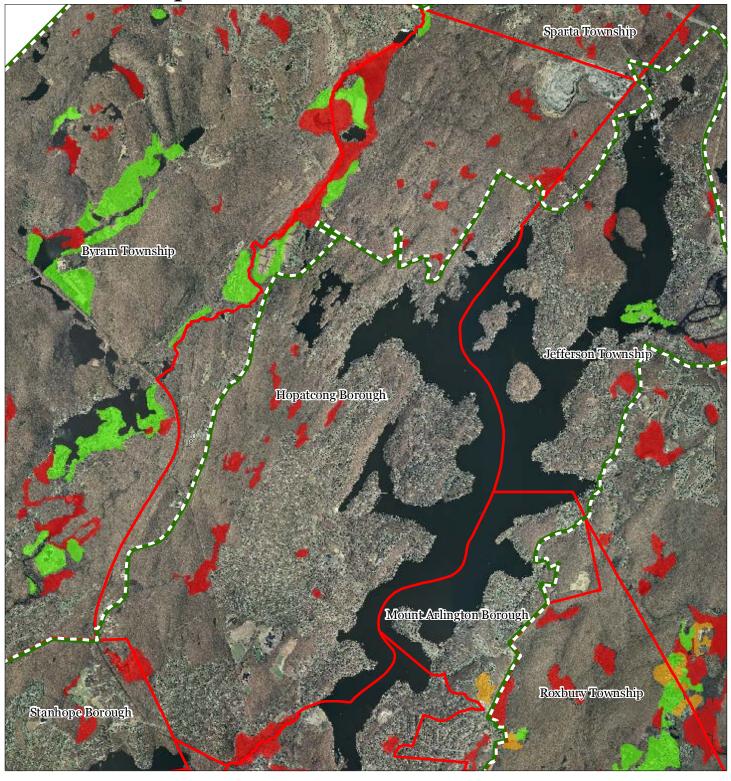

servation Area **Municipal Boundaries** 







# **Exhibit U: Wellhead Protection Areas**



- Public Community Wells
- Public Non-Community Wells

### Wellhead Protection Areas











# **Exhibit V: Public Community Water Systems**









# **Exhibit W: Highlands Domestic Sewerage Facilities**



**Highlands Domestic Sewerage Facilities** 







# **Exhibit Y: Highlands Roadway Network**





—— Interstate Highways

— U.S. Routes

State Routes

— County Routes

Local Routes









**Exhibit Z: Highlands Transit Network** 



## **Exhibit AA: Preserved Lands**



# **Exhibit BB: Highlands Conservation Priority Areas**











# **Exhibit CC: Highlands Special Environmental Zone**









# Exhibit DD: All Agricultural Uses









# **Exhibit EE: Important Farmland Soils**



# Important Farmland Soils Prime Farmland Farmland of Local Importance Farmland of Statewide Importance Farmland of Unique Importance Preservation Area Municipal Boundaries





# Exhibit HH: Historic, Cultural, and Archaeological Resources Inventory









# **Exhibit II: Baseline Scenic Resources Inventory**









# Exhibit JJ: State Planning Areas & Designated Centers



August 2012