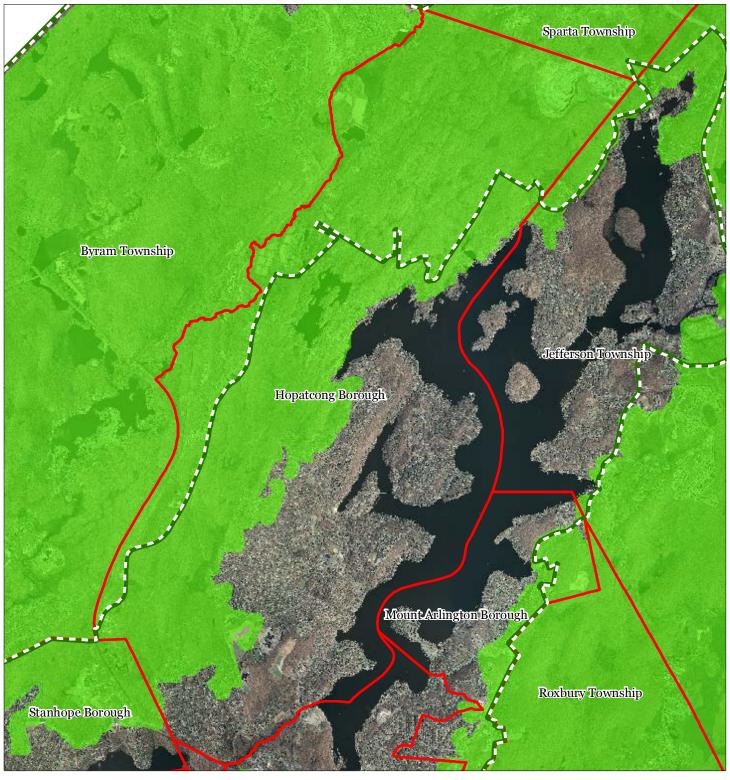

**Exhibit A: Borough Highlands Area** 



# **Exhibit C: Highlands Contaminated Site Inventory**



**Highlands Contaminated Site Inventory** 

- Tier 1 Sites
- Tier 1 Sites (Polygons)
- Tier 2 Sites









# **Exhibit E: Forest Resource Area**









# **Exhibit F: Total Forest Area**









**Exhibit G: Forest Subwatersheds** 











# **Exhibit H: Highlands Open Waters**



# **Exhibit I: Highlands Riparian Areas**









**Exhibit J: Watershed Values** 



### Watershed Values by HUC14 Subwatershed







**Exhibit K: Riparian Integrity** 



Riparian Integrity by HUC14 Subwatershed







**Exhibit L: Steep Slope Protection Areas** 









# **Exhibit M: Critical Wildlife Habitat**









# **Exhibit O: Vernal Pools**









# **Exhibit Q: Lake Management Area**









# **Exhibit R: Net Water Availability**



Net Water Availability By HUC14

Million Gallons Per Day (MGD)

O.10 - 0.39

O.05 - 0.09

O.00 - 0.04

O.09 - 0.10

Municipal Boundaries

New Jersey

N

# **Exhibit S: Prime Ground Water Recharge Area