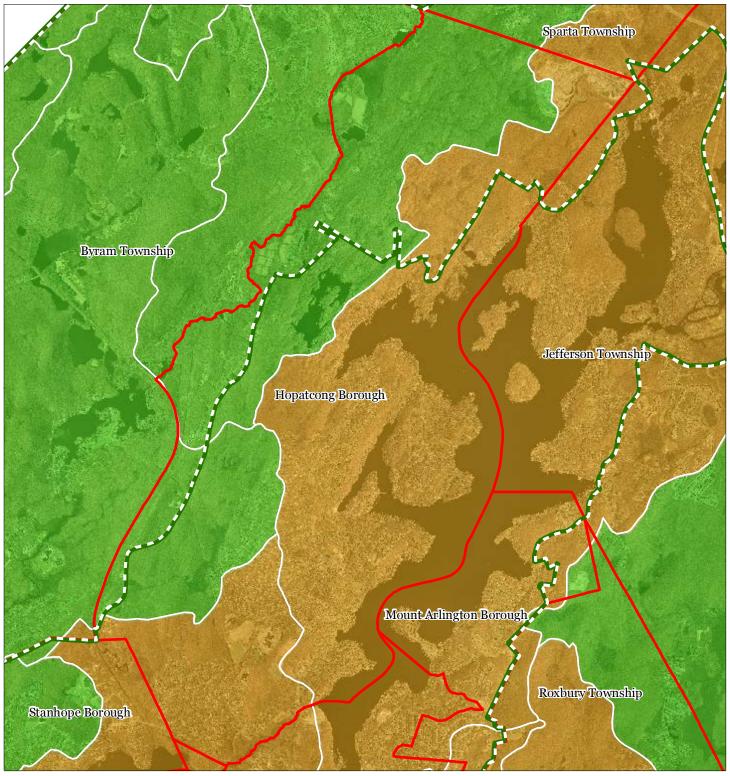

# **Exhibit F: Total Forest Area**

**Exhibit G: Forest Subwatersheds** 

### Watershed Values by HUC14 Subwatershed

**Exhibit K: Riparian Integrity** 

Riparian Integrity by HUC14 Subwatershed

**Exhibit L: Steep Slope Protection Areas** 