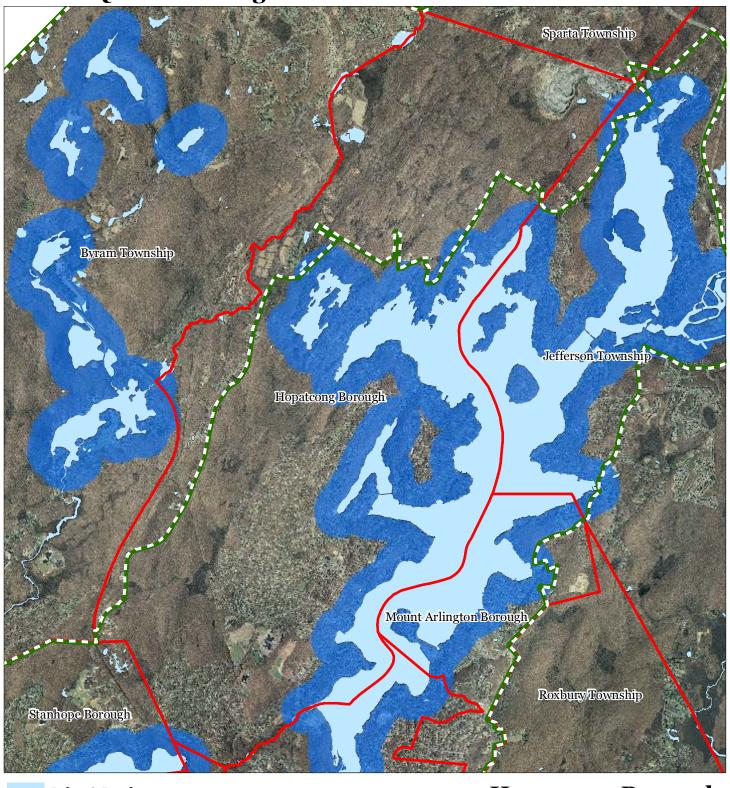

**Exhibit A: Borough Highlands Area** 



# **Exhibit C: Highlands Contaminated Site Inventory**



**Highlands Contaminated Site Inventory** 

- Tier 1 Sites
- Tier 1 Sites (Polygons)
- Tier 2 Sites









# **Exhibit E: Forest Resource Area**









# **Exhibit F: Total Forest Area**









**Exhibit G: Forest Subwatersheds** 











# **Exhibit H: Highlands Open Waters**



# **Exhibit I: Highlands Riparian Areas**









**Exhibit J: Watershed Values** 



### Watershed Values by HUC14 Subwatershed







**Exhibit K: Riparian Integrity** 



Riparian Integrity by HUC14 Subwatershed







**Exhibit L: Steep Slope Protection Areas** 









# **Exhibit M: Critical Wildlife Habitat**









# **Exhibit O: Vernal Pools**









# **Exhibit Q: Lake Management Area**









# **Exhibit R: Net Water Availability**



Net Water Availability By HUC14

Million Gallons Per Day (MGD)

O.10 - 0.39

O.05 - 0.09

O.00 - 0.04

O.09 - 0.10

Municipal Boundaries

New Jersey

N

# **Exhibit S: Prime Ground Water Recharge Areas**









# **Exhibit T: HUC 14s on NJDEP Impaired Waters List**



### Impaired Waters Overall Assessment by HUC14 Subwatershed

Non Impacted Insufficient Data Available Moderate Water Quality Impaired Preservation Area **Municipal Boundaries** 







# **Exhibit U: Wellhead Protection Areas**



- Public Community Wells
- Public Non-Community Wells

### Wellhead Protection Areas











# **Exhibit V: Public Community Water Systems**









# **Exhibit W: Highlands Domestic Sewerage Facilities**



**Highlands Domestic Sewerage Faci