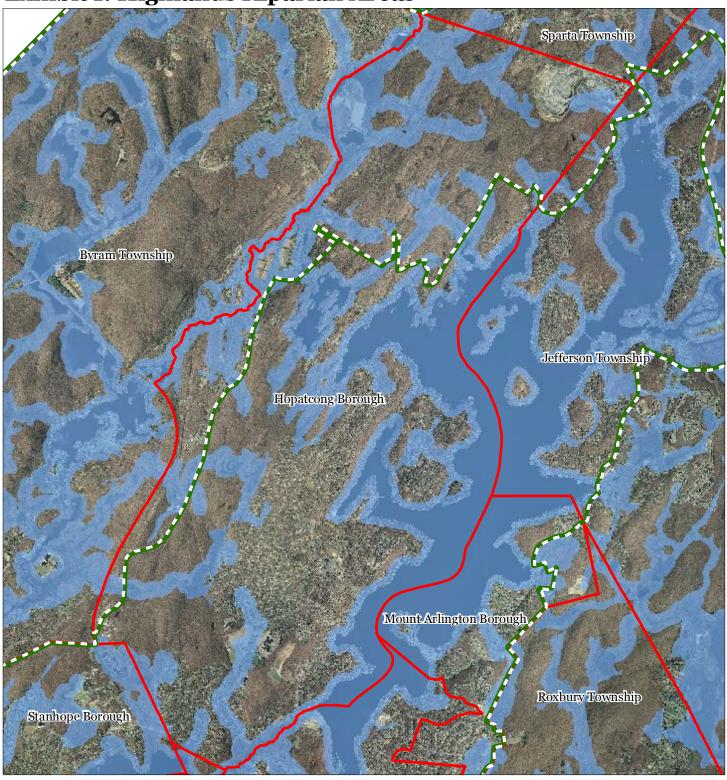

**Exhibit A: Borough Highlands Area** 



# **Exhibit C: Highlands Contaminated Site Inventory**



**Highlands Contaminated Site Inventory** 

- Tier 1 Sites
- Tier 1 Sites (Polygons)
- Tier 2 Sites









# **Exhibit E: Forest Resource Area**









# **Exhibit F: Total Forest Area**









**Exhibit G: Forest Subwatersheds** 











# **Exhibit H: Highlands Open Waters**



# **Exhibit I: Highlands Riparian Areas**









**Exhibit J: Watershed Values** 



### Watershed Values by HUC14 Subwatershed







**Exhibit K: Riparian Integrity** 



Riparian Integrity by HUC14 Subwatershed







**Exhibit L: Steep Slope Protection Areas** 









# **Exhibit M: Critical Wildlife Habitat**









# **Exhibit O: Vernal Pools**









# **Exhibit Q: Lake Management Area**









# **Exhibit R: Net Water Availability**



Net Water Availability By HUC14

Million Gallons Per Day (MGD)

O.10 - 0.39

O.05 - 0.09

O.00 - 0.04

O.09 - 0.10

Municipal Boundaries

New Jersey

N

# **Exhibit S: Prime Ground Water Recharge Areas**









# **Exhibit T: HUC 14s on NJDEP Impaired Waters List**



### Impaired Waters Overall Assessment by HUC14 Subwatershed

Non Impacted Insufficient Data Available Moderate Wa