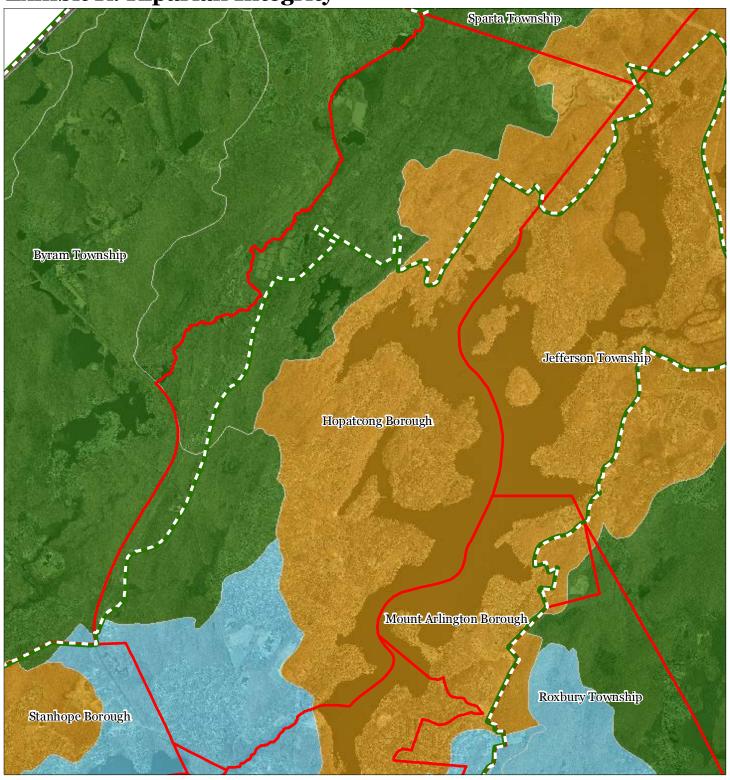

**Exhibit A: Borough Highlands Area** 



# **Exhibit C: Highlands Contaminated Site Inventory**



**Highlands Contaminated Site Inventory** 

- Tier 1 Sites
- Tier 1 Sites (Polygons)
- Tier 2 Sites









# **Exhibit E: Forest Resource Area**









# **Exhibit F: Total Forest Area**









**Exhibit G: Forest Subwatersheds** 











# **Exhibit H: Highlands Open Waters**



# **Exhibit I: Highlands Riparian Areas**









**Exhibit J: Watershed Values** 



### Watershed Values by HUC14 Subwatershed







**Exhibit K: Riparian Integrity** 



Riparian Integrity by HUC14 Subwatershed







**Exhibit L: Steep Slope Protection Areas** 









# **Exhibit M: Critical Wildlife Habitat**









# **Exhibit O: Vernal Pools**









# **Exhibit Q: Lake Management Area**









# **Exhibit R: Net Water Availability**



Net Water Availability By HUC14

Million Gallons Per Day (MGD)

O.10 - 0.39

O.05 - 0.09

O.00 - 0.04

O.09 - 0.10

Municipal Boundaries

New Jersey

N

# **Exhibit S: Prime Ground Water Recharge Areas**









# **Exhibit T: HUC 14s on NJDEP Impaired Waters List**



### Impaired Waters Overall Assessment by HUC14 Subwatershed

Non Impacted Insufficient Data Available Moderate Water Quality Impaired Preservation Area **Municipal Boundaries** 







# **Exhibit U: Wellhead Protection Areas**



- Public Com