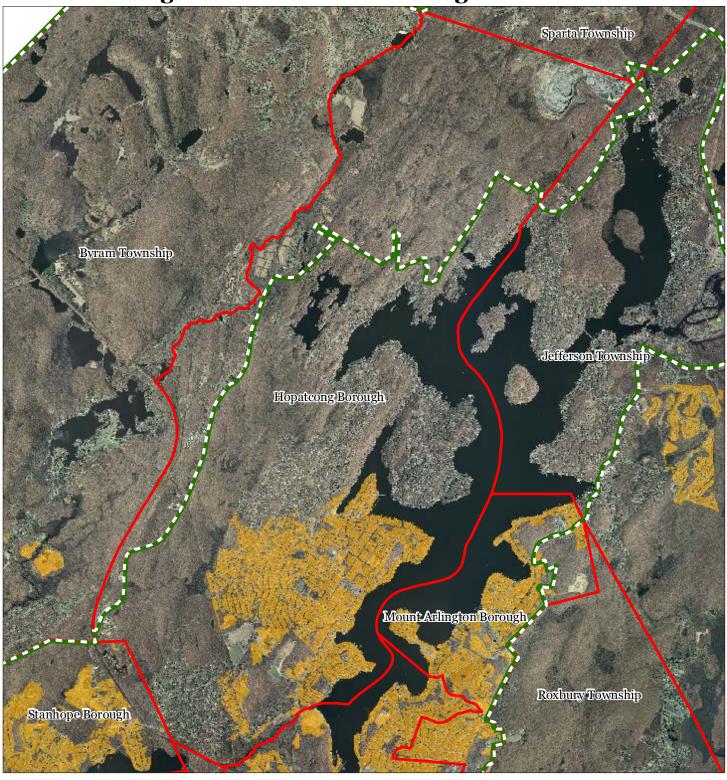

*Exhibit Q: Lake Management Area**









# **Exhibit R: Net Water Availability**



Net Water Availability By HUC14

Million Gallons Per Day (MGD)

O.10 - 0.39

O.05 - 0.09

O.00 - 0.04

O.09 - 0.10

Municipal Boundaries

New Jersey

N

# **Exhibit S: Prime Ground Water Recharge Areas**









# **Exhibit T: HUC 14s on NJDEP Impaired Waters List**



### Impaired Waters Overall Assessment by HUC14 Subwatershed

Non Impacted Insufficient Data Available Moderate Water Quality Impaired Preservation Area **Municipal Boundaries** 







# **Exhibit U: Wellhead Protection Areas**



- Public Community Wells
- Public Non-Community Wells

### Wellhead Protection Areas











# **Exhibit V: Public Community Water Systems**









# **Exhibit W: Highlands Domestic Sewerage Facilities**



**Highlands Domestic Sewerage Facilities** 







# **Exhibit Y: Highlands Roadway Network**





—— Interstate Highways

— U.S. Routes

State Routes

— County Routes

Local Routes









**Exhibit Z: Highlands Transit Network** 



## **Exhibit AA: Preserved Lands**



# **Exhibit BB: Highlands Conservation Priority Areas**











# **Exhibit CC: Highlands Special Environmental Zone**









# Exhibit DD: All Agricultural Uses









# **Exhibit EE: Important Farmland Soils**



# Important Farmland Soils Prime Farmland Farmland of Local Importance Farmland of Statewide Importance Farmland of Unique Importance Preservation Area Municipal Boundaries





# Exhibit HH: Historic, Cultural, and Archaeological Resources Inventory









# **Exhibit II: Baseline Scenic Resources