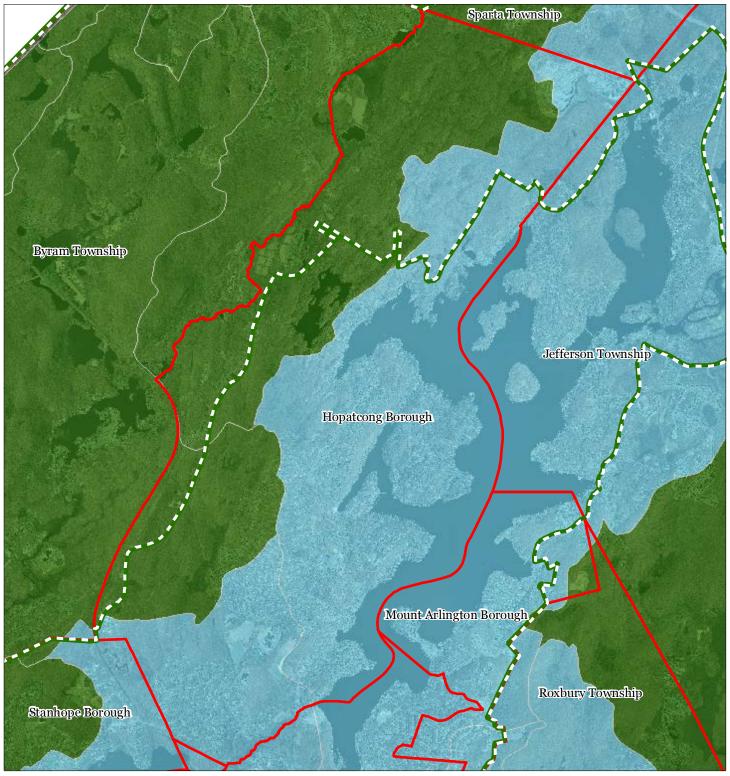

**Exhibit A: Borough Highlands Area** 



# **Exhibit C: Highlands Contaminated Site Inventory**



**Highlands Contaminated Site Inventory** 

- Tier 1 Sites
- Tier 1 Sites (Polygons)
- Tier 2 Sites









# **Exhibit E: Forest Resource Area**









# **Exhibit F: Total Forest Area**









**Exhibit G: Forest Subwatersheds** 











# **Exhibit H: Highlands Open Waters**



# **Exhibit I: Highlands Riparian Areas**









**Exhibit J: Watershed Values** 



### Watershed Values by HUC14 Subwatershed







**Exhibit K: Riparian Integrity** 



Riparian Integrity by HUC14 Subwatershed







**Exhibit L: Steep Slope Protection Areas** 









# **Exhibit M: Critical Wildlife Habitat**









# **Exhibit O: Vernal Pools**









# **Exhibit Q: Lake Management Area**









# **Exhibit R: Net Water Availability**



Net Water Availability By HUC14

Million Gallons Per Day (MGD)

O.10 - 0.39

O.05 - 0.09

O.00 - 0.04

O.09 - 0.10

Municipal Boundaries

New Jersey

N

# **Exhibit S: Prime Ground Water Recharge Areas**









# **Exhibit T: HUC 14s on NJDEP Impaired Waters List**



### Impaired Waters Overall Assessment by HUC14 Subwatershed

Non Impacted Insufficient Data Available Moderate Water Quality Impaired Preservation Area **M