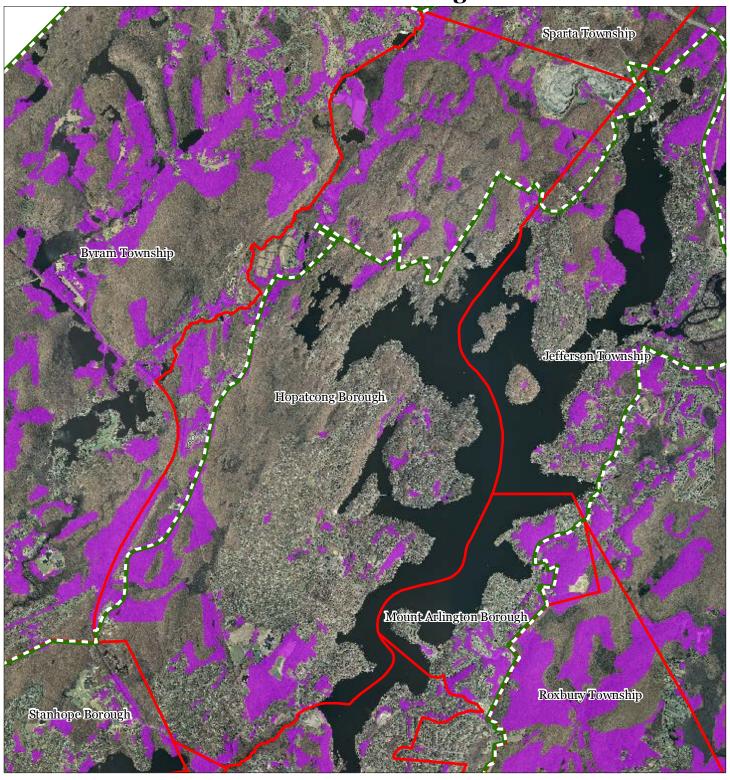

# **Exhibit F: Total Forest Area**









**Exhibit G: Forest Subwatersheds** 











# **Exhibit H: Highlands Open Waters**



# **Exhibit I: Highlands Riparian Areas**









**Exhibit J: Watershed Values** 



### Watershed Values by HUC14 Subwatershed







**Exhibit K: Riparian Integrity** 



Riparian Integrity by HUC14 Subwatershed







**Exhibit L: Steep Slope Protection Areas** 









# **Exhibit M: Critical Wildlife Habitat**









# **Exhibit O: Vernal Pools**









# **Exhibit Q: Lake Management Area**









# **Exhibit R: Net Water Availability**



Net Water Availability By HUC14

Million Gallons Per Day (MGD)

O.10 - 0.39

O.05 - 0.09

O.00 - 0.04

O.09 - 0.10

Municipal Boundaries

New Jersey

N

# **Exhibit S: Prime Ground Water Recharge Areas**









# **Exhibit T: HUC 14s on NJDEP Impaired Waters List**



### Impaired Waters Overall Assessment by HUC14 Subwatershed

Non Impacted Insufficient Data Available Moderate Water Quality Impaired Preservation Area **Municipal Boundaries** 







# **Exhibit U: Wellhead Protection Areas**



- Public Community Wells
- Public Non-Community Wells

### Wellhead Protection Areas











# **Exhibit V: Public Community Water Systems**









# **Exhibit W: Highlands Domestic Sewerage Facilities**



**Highlands Domestic Sewerage Facilities** 







# **Exhibit Y: Highlands Roadway Network**





—— Interstate Highways

— U.S. Routes

State Routes

— County Routes

Local Routes









**Exhibit Z: Highlands Transit Network** 



## **Exhibit AA: Preserved Lands**



# **Exhibit BB: