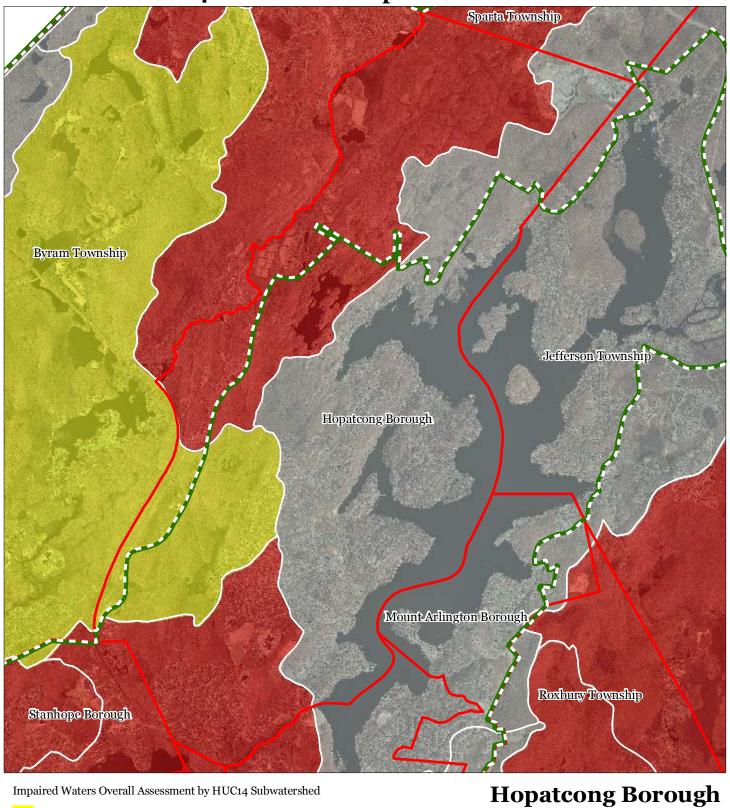

# **Exhibit T: HUC 14s on NJDEP Impaired Waters List**

### Impaired Waters Overall Assessment by HUC14 Subwatershed

Non Impacted Insufficient Data Available Moderate Water Quality Impaired Preservation Area **Municipal Boundaries** 