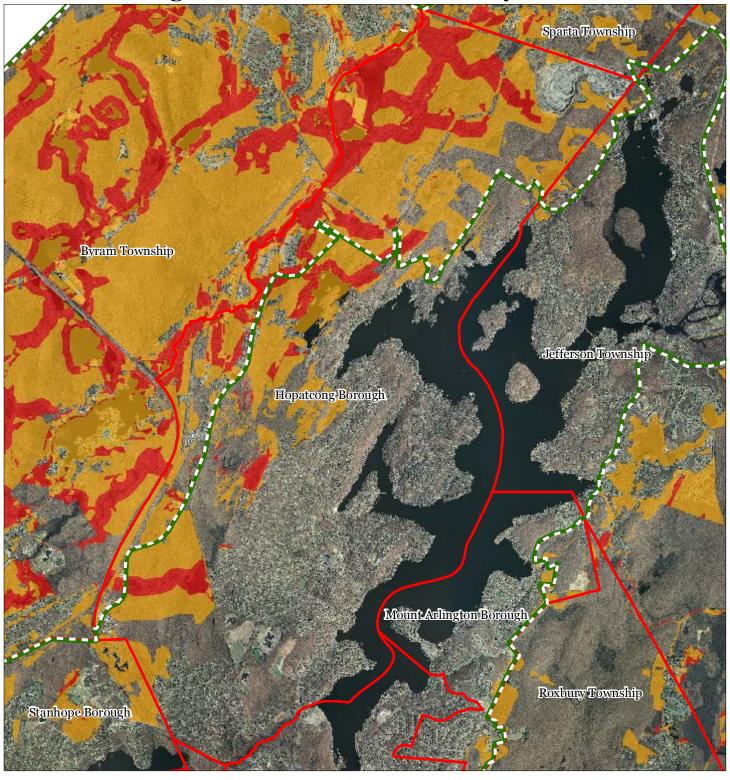

mpaired Waters List**



### Impaired Waters Overall Assessment by HUC14 Subwatershed

Non Impacted Insufficient Data Available Moderate Water Quality Impaired Preservation Area **Municipal Boundaries** 







# **Exhibit U: Wellhead Protection Areas**



- Public Community Wells
- Public Non-Community Wells

### Wellhead Protection Areas











# **Exhibit V: Public Community Water Systems**









# **Exhibit W: Highlands Domestic Sewerage Facilities**



**Highlands Domestic Sewerage Facilities** 







# **Exhibit Y: Highlands Roadway Network**





—— Interstate Highways

— U.S. Routes

State Routes

— County Routes

Local Routes









**Exhibit Z: Highlands Transit Network** 



## **Exhibit AA: Preserved Lands**



# **Exhibit BB: Highlands Conservation Priority Areas**











# **Exhibit CC: Highlands Special Environmental Zone**









# Exhibit DD: All Agricultural Uses









# **Exhibit EE: Important Farmland Soils**



# Important Farmland Soils Prime Farmland Farmland of Local Importance Farmland of Statewide Importance Farmland of Unique Importance Preservation Area Municipal Boundaries





# Exhibit HH: Historic, Cultural, and Archaeological Resources Inventory









# **Exhibit II: Baseline Scenic Resources Inventory**









# Exhibit JJ: State Planning Areas & Designated Centers



August 2012