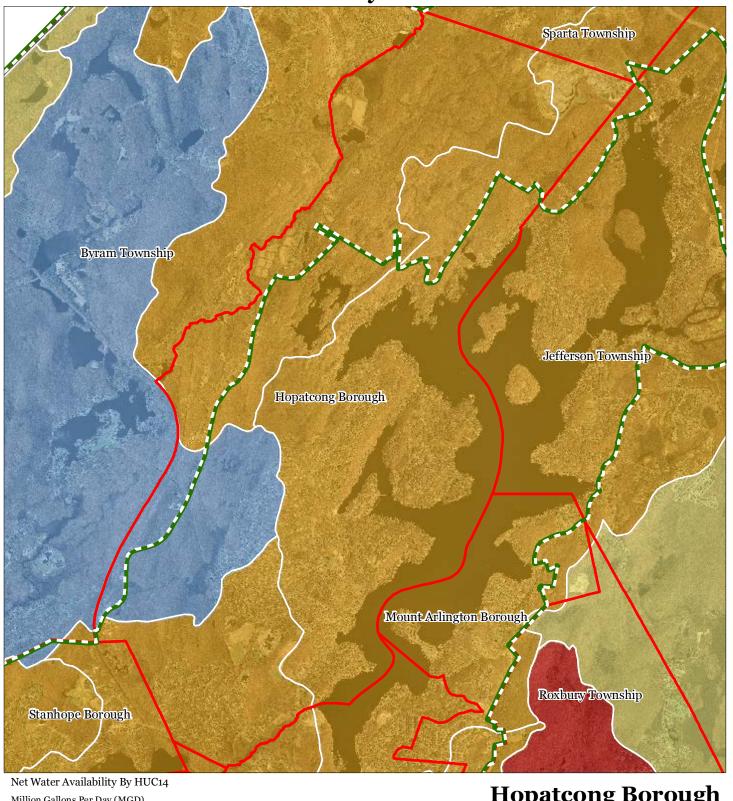

# **Exhibit R: Net Water Availability**

Net Water Availability By HUC14

Million Gallons Per Day (MGD)

O.10 - 0.39

O.05 - 0.09

O.00 - 0.04

O.09 - 0.10

Municipal Boundaries