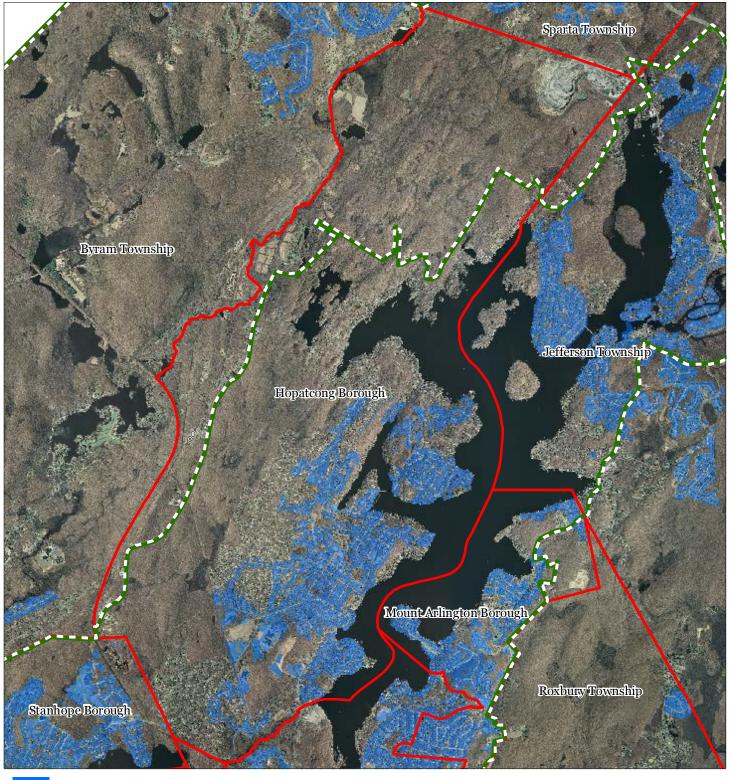

ife Habitat**









# **Exhibit O: Vernal Pools**









# **Exhibit Q: Lake Management Area**









# **Exhibit R: Net Water Availability**



Net Water Availability By HUC14

Million Gallons Per Day (MGD)

O.10 - 0.39

O.05 - 0.09

O.00 - 0.04

O.09 - 0.10

Municipal Boundaries

New Jersey

N

# **Exhibit S: Prime Ground Water Recharge Areas**









# **Exhibit T: HUC 14s on NJDEP Impaired Waters List**



### Impaired Waters Overall Assessment by HUC14 Subwatershed

Non Impacted Insufficient Data Available Moderate Water Quality Impaired Preservation Area **Municipal Boundaries** 







# **Exhibit U: Wellhead Protection Areas**



- Public Community Wells
- Public Non-Community Wells

### Wellhead Protection Areas











# **Exhibit V: Public Community Water Systems**









# **Exhibit W: Highlands Domestic Sewerage Facilities**



**Highlands Domestic Sewerage Facilities** 







# **Exhibit Y: Highlands Roadway Network**





—— Interstate Highways

— U.S. Routes

State Routes

— County Routes

Local Routes









**Exhibit Z: Highlands Transit Network** 



## **Exhibit AA: Preserved Lands**



# **Exhibit BB: Highlands Conservation Priority Areas**











# **Exhibit CC: Highlands Special Environmental Zone**









# Exhibit DD: All Agricultural Uses









# **Exhibit EE: Important Farmland Soils**



# Important Farmland Soils Prime Farmland Farmland of Local Importance Farmland of Statewide Importance Farmland of Unique Importance Preservation Area Municipal Boundaries





# Exhibit HH: Historic, Cultural, and Archaeological Resour