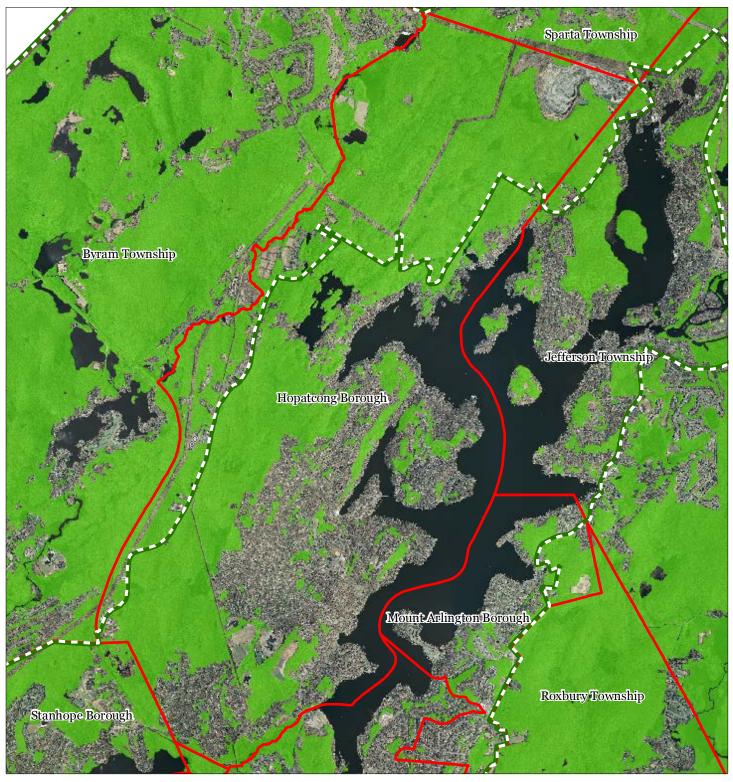

**Exhibit A: Borough Highlands Area** 



# **Exhibit C: Highlands Contaminated Site Inventory**



**Highlands Contaminated Site Inventory** 

- Tier 1 Sites
- Tier 1 Sites (Polygons)
- Tier 2 Sites









# **Exhibit E: Forest Resource Area**









# **Exhibit F: Total Forest Area**









**Exhibit G: Forest Subwatersheds** 











# **Exhibit H: Highlands Open Waters**



# **Exhibit I: Highlands Riparian Areas**









**Exhibit J: Watershed Values** 



### Watershed Values by HUC14 Subwatershed







**Exhibit K: Riparian Integrity** 



Riparian Integrity by HUC14 Subwatershed







**Exhibit L: Steep Slope Protection Areas** 









# **Exhibit M: Critical Wildlife Habitat**









# **Exhibit O: Vernal Pools**









# **Exhibit Q: Lake Management Area**









# **Exhibit R: Net Water Availability**



Net Water Availability By HUC14

Million Gallons Per Day (MGD)

O.10 - 0.39

O.05 - 0.09

O.00 - 0.04

O.09 - 0.10

Municipal Boundaries

New Jersey

N

# **Exhibit S: Prime Ground Water Recharge Areas**









# **Exhibit T: HUC 14s on NJDEP