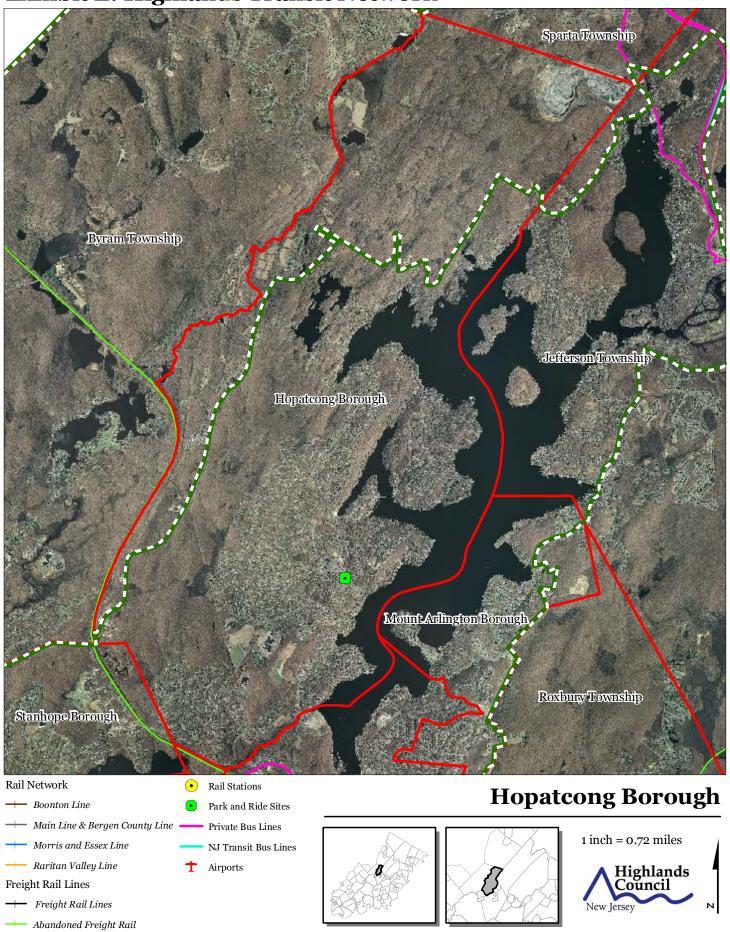

# **Exhibit Y: Highlands Roadway Network**

—— Interstate Highways

— U.S. Routes

State Routes

— County Routes

Local Routes

**Exhibit Z: Highlands Transit Network** 