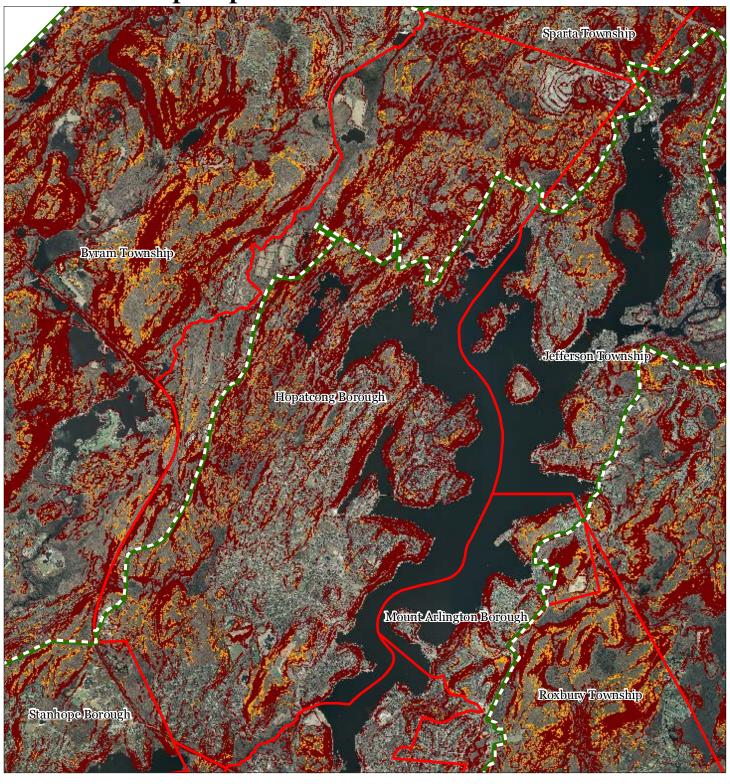

### Watershed Values by HUC14 Subwatershed

**Exhibit K: Riparian Integrity** 

Riparian Integrity by HUC14 Subwatershed

**Exhibit L: Steep Slope Protection Areas** 