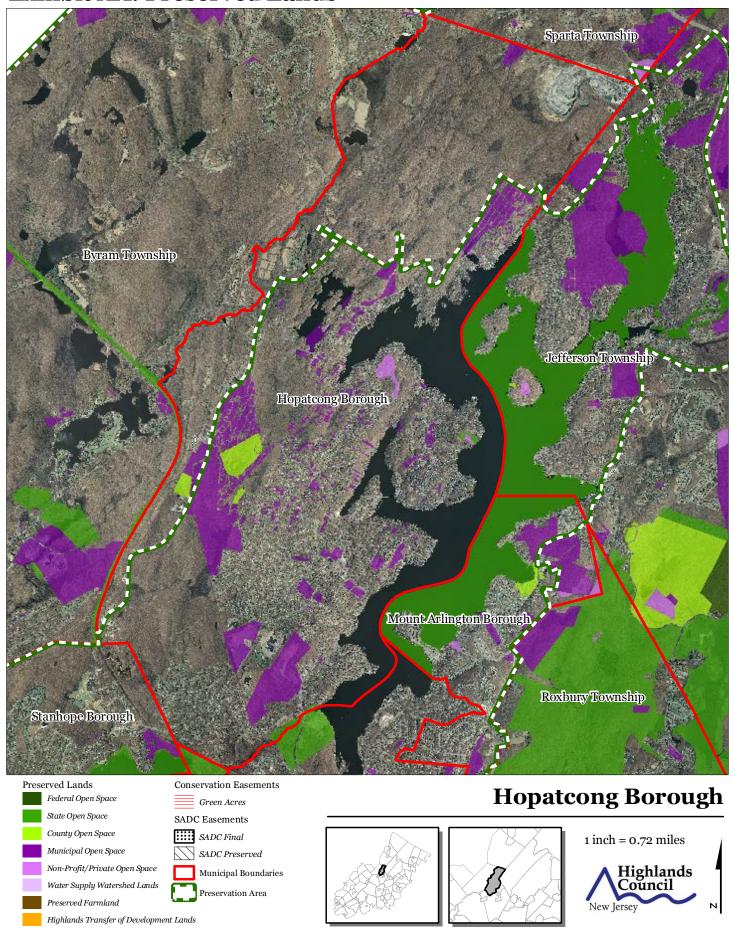

Recharge Areas**









# **Exhibit T: HUC 14s on NJDEP Impaired Waters List**



### Impaired Waters Overall Assessment by HUC14 Subwatershed

Non Impacted Insufficient Data Available Moderate Water Quality Impaired Preservation Area **Municipal Boundaries** 







# **Exhibit U: Wellhead Protection Areas**



- Public Community Wells
- Public Non-Community Wells

### Wellhead Protection Areas











# **Exhibit V: Public Community Water Systems**









# **Exhibit W: Highlands Domestic Sewerage Facilities**



**Highlands Domestic Sewerage Facilities** 







# **Exhibit Y: Highlands Roadway Network**





—— Interstate Highways

— U.S. Routes

State Routes

— County Routes

Local Routes









**Exhibit Z: Highlands Transit Network** 



## **Exhibit AA: Preserved Lands**



# **Exhibit BB: Highlands Conservation Priority Areas**











# **Exhibit CC: Highlands Special Environmental Zone**









# Exhibit DD: All Agricultural Uses









# **Exhibit EE: Important Farmland Soils**



# Important Farmland Soils Prime Farmland Farmland of Local Importance Farmland of Statewide Importance Farmland of Unique Importance Preservation Area Municipal Boundaries





# Exhibit HH: Historic, Cultural, and Archaeological Resources Inventory









# **Exhibit II: Baseline Scenic Resources Inventory**









# Exhibit JJ: State Planning Areas & Designated Centers



August 2012