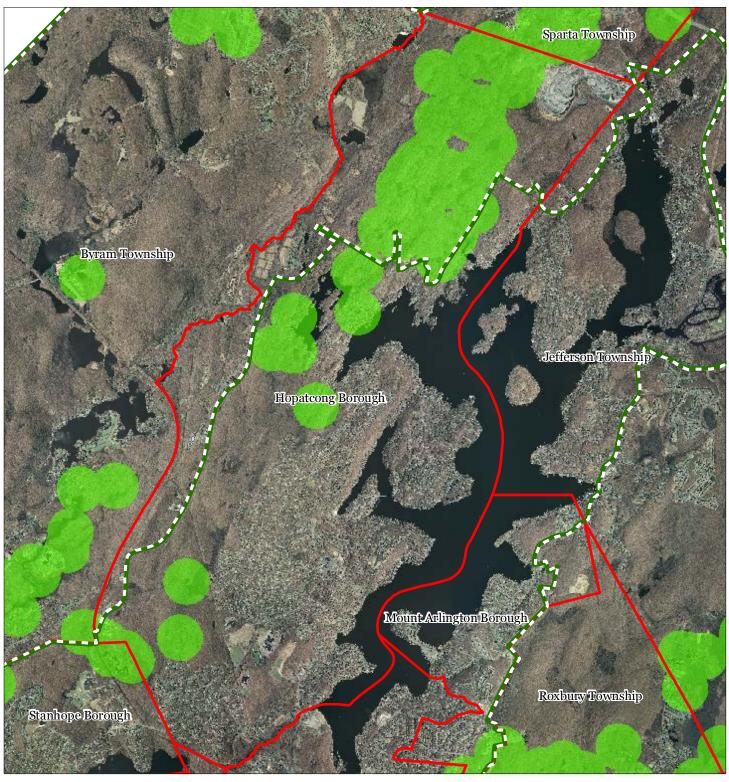

**Exhibit A: Borough Highlands Area** 



# **Exhibit C: Highlands Contaminated Site Inventory**



**Highlands Contaminated Site Inventory** 

- Tier 1 Sites
- Tier 1 Sites (Polygons)
- Tier 2 Sites









# **Exhibit E: Forest Resource Area**









# **Exhibit F: Total Forest Area**









**Exhibit G: Forest Subwatersheds** 











# **Exhibit H: Highlands Open Waters**



# **Exhibit I: Highlands Riparian Areas**









**Exhibit J: Watershed Values** 



### Watershed Values by HUC14 Subwatershed







**Exhibit K: Riparian Integrity** 



Riparian Integrity by HUC14 Subwatershed







**Exhibit L: Steep Slope Protection Areas** 









# **Exhibit M: Critical Wildlife Habitat**









# **Exhibit O: Vernal Pools**









# **Exhibit Q: Lake Management Area**









# **Exhibit R: Net Water Availability**



Net Water Availability By HUC14

Million Gallons Per Day (MGD)

O.10 - 0.39

O.05 - 0.09

O.00 - 0.04

O.09 - 0.10

Municipal Boundaries

New Jersey

N

# **Exhibit S: Prime Ground Water Recharge Areas**









# **Exhibit T: HUC 14s on NJDEP Impaired Waters List**



### Impaired Waters Overall Assessment by HUC14 Subwatershed

Non Impacted Insufficient Data Available Moderate Water Quality Impaired Preservation Area **Municipal Boundaries** 







# **Exhibit U: Wellhead Protection Areas**



- Public Community Wells
- Public Non-Community Wells

### Wellhead Protection Areas











# **Exhibit V: Public Community Water Systems**









# **Exhibit W: Highlands Domestic Sewerage Fac