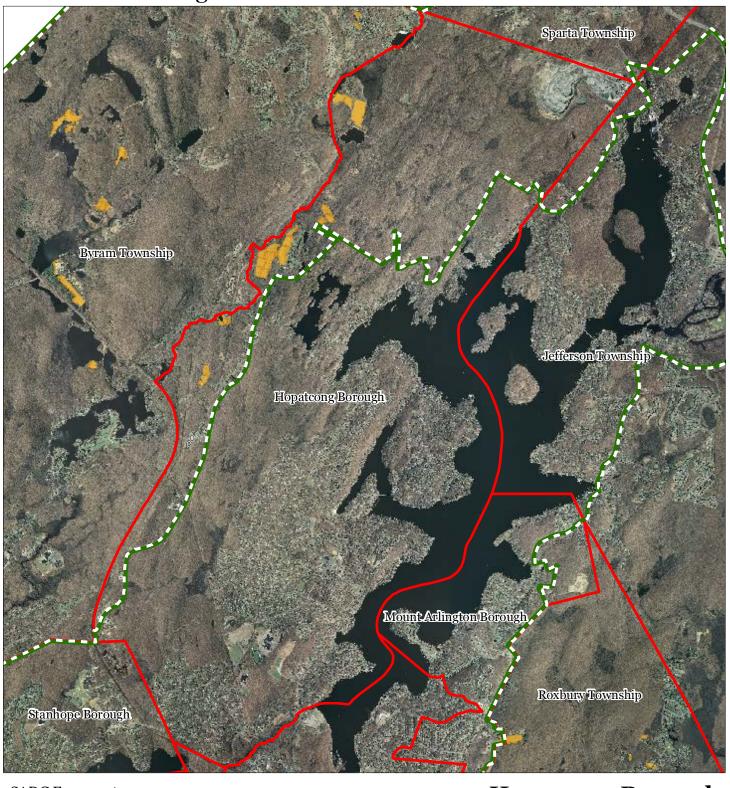

t Data Available Moderate Water Quality Impaired Preservation Area **Municipal Boundaries** 







# **Exhibit U: Wellhead Protection Areas**



- Public Community Wells
- Public Non-Community Wells

### Wellhead Protection Areas











# **Exhibit V: Public Community Water Systems**









# **Exhibit W: Highlands Domestic Sewerage Facilities**



**Highlands Domestic Sewerage Facilities** 







# **Exhibit Y: Highlands Roadway Network**





—— Interstate Highways

— U.S. Routes

State Routes

— County Routes

Local Routes









**Exhibit Z: Highlands Transit Network** 



## **Exhibit AA: Preserved Lands**



# **Exhibit BB: Highlands Conservation Priority Areas**











# **Exhibit CC: Highlands Special Environmental Zone**









# Exhibit DD: All Agricultural Uses









# **Exhibit EE: Important Farmland Soils**



# Important Farmland Soils Prime Farmland Farmland of Local Importance Farmland of Statewide Importance Farmland of Unique Importance Preservation Area Municipal Boundaries





# Exhibit HH: Historic, Cultural, and Archaeological Resources Inventory









# **Exhibit II: Baseline Scenic Resources Inventory**









# Exhibit JJ: State Planning Areas & Designated Centers



August 2012